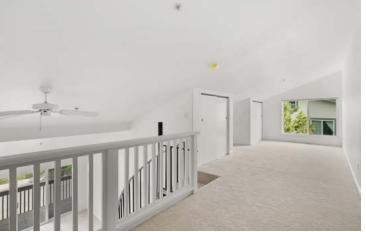

## EXCEPTIONAL TOP-FLOOR, AIR-CONDITIONED CONDOMINIUM

In excellent condition and ready for you to move right in! Plenty of natural light with great views. Freshly painted, all new carpet, LED lighting in kitchen and dining room, new plumbing fixtures in shower/tub and kitchen sink, new refrigerator, new garbage disposal, new hot water heater, and newly replaced fixed window in kitchen. Primary bedroom has a walk-in closet and en suite ¾ bath. Both the primary and second bedrooms are located on the main floor with a third loft-style bedroom on the second level. Ample closets, including fully carpeted large upper-level storage area. Condominium complex is conveniently located near parks, green open space, hiking, biking, and public transportation.

## **FEATURES**

- Exceptional top-floor, air-conditioned condominium
- · Spacious living room with vaulted ceiling
- Plenty of natural light and lovely sunsets
- Large 3rd loft-style bedroom with two closets and extra storage