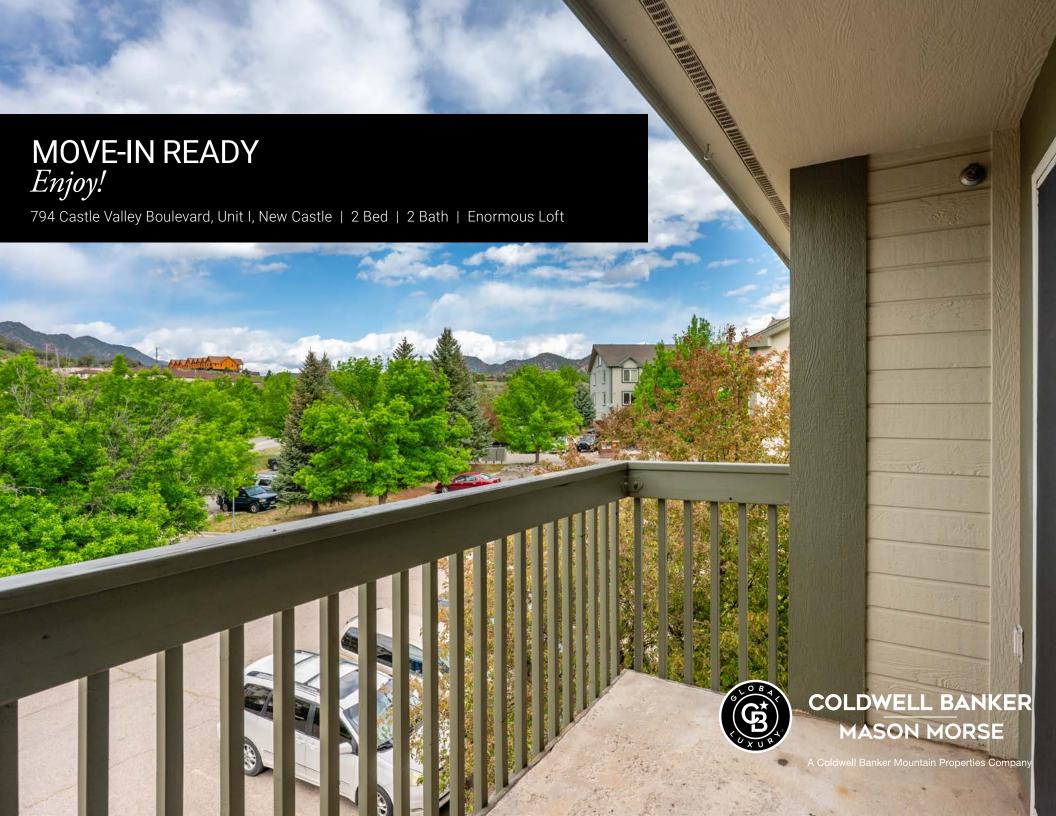

## EXCEPTIONAL TOP-FLOOR, AIR-CONDITIONED CONDOMINIUM

In excellent condition and ready for you to move right in! Plenty of natural light with great views. Freshly painted, all new carpet, LED lighting in kitchen and dining room, new plumbing fixtures in shower/tub and kitchen sink, new refrigerator, new garbage disposal, new hot water heater, and newly replaced fixed window in kitchen. Primary bedroom has a walk-in closet and en suite ¾ bath. Both the primary and second bedrooms are located on the main floor with a third loft-style bedroom on the second level. Ample closets, including fully carpeted large upper-level storage area. Condominium complex is conveniently located near parks, green open space, hiking, biking, and public transportation.

## **DETAILS**

Address: 794 Castle Valley Blvd., Unit I

City: New Castle
Bed & Bath: 2 Bed | 2 Bath
Size: 1,553 sq. ft.

MLS#: 188242

Taxes: \$1,205.20 (2024) HOA: \$497.11/month

Year Built: 2001

- Living room slider opens to private balcony
- Conveniently located near parks, open space, hiking & biking
- Close to historic downtown New Castle