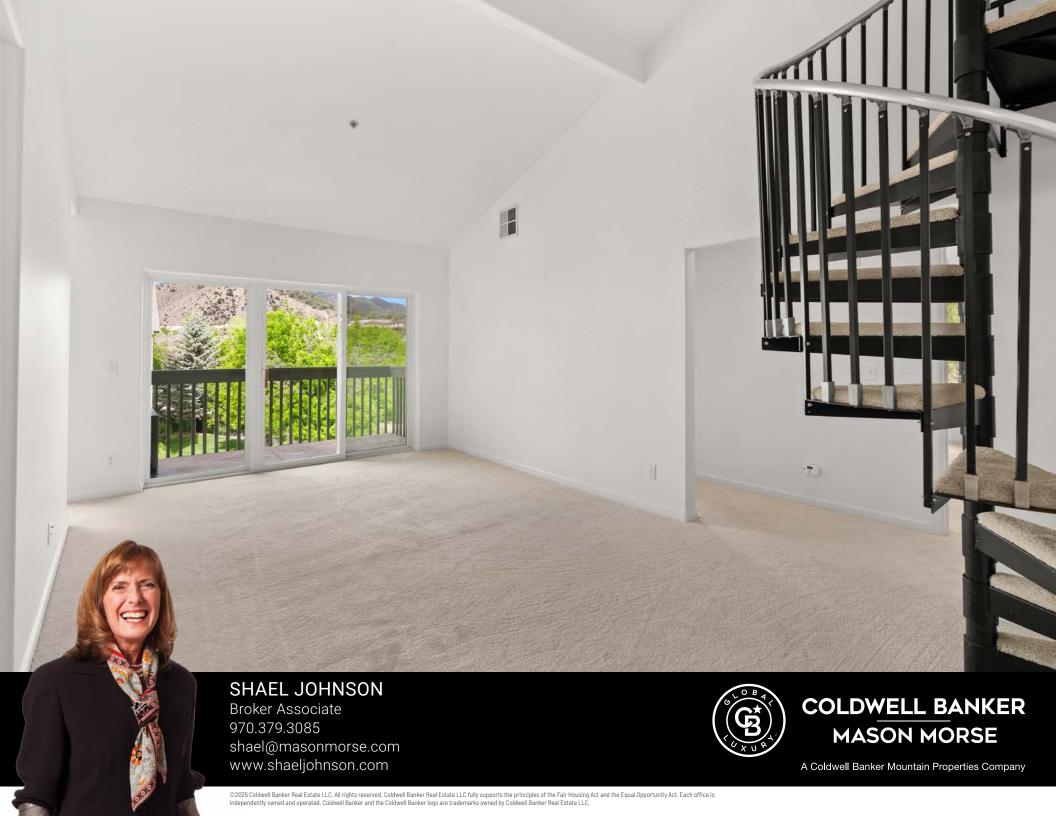

## **FEATURES**

- Exceptional top-floor, air-conditioned condominium
- · Spacious living room with vaulted ceiling
- Plenty of natural light and lovely sunsets
- Large 3rd loft-style bedroom with two closets and extra storage

- Living room slider opens to private balcony
- Conveniently located near parks, open space, hiking & biking
- Close to historic downtown New Castle