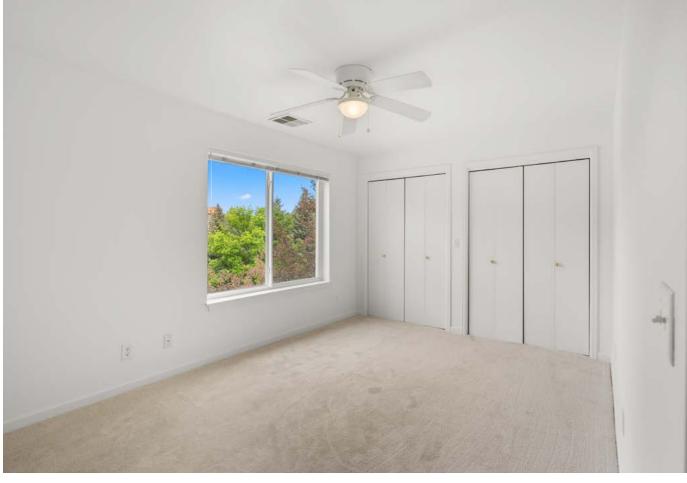

## EXCEPTIONAL TOP-FLOOR, AIR-CONDITIONED CONDOMINIUM

In excellent condition and ready for you to move right in! Plenty of natural light with great views. Freshly painted, all new carpet, LED lighting in kitchen and dining room, new plumbing fixtures in shower/tub and kitchen sink, new refrigerator, new garbage disposal, new hot water heater, and newly replaced fixed window in kitchen. Primary bedroom has a walk-in closet and en suite ¾ bath. Both the primary and second bedrooms are located on the main floor with a third loft-style bedroom on the second level. Ample closets, including fully carpeted large upper-level storage area. Condominium complex is conveniently located near parks, green open space, hiking, biking, and public transportation.

## **FEATURES**

- Exceptional top-floor, air-conditioned condominium
- · Spacious living room with vaulted ceiling
- Plenty of natural light and lovely sunsets
- Large 3rd loft-style bedroom with two closets and extra storage