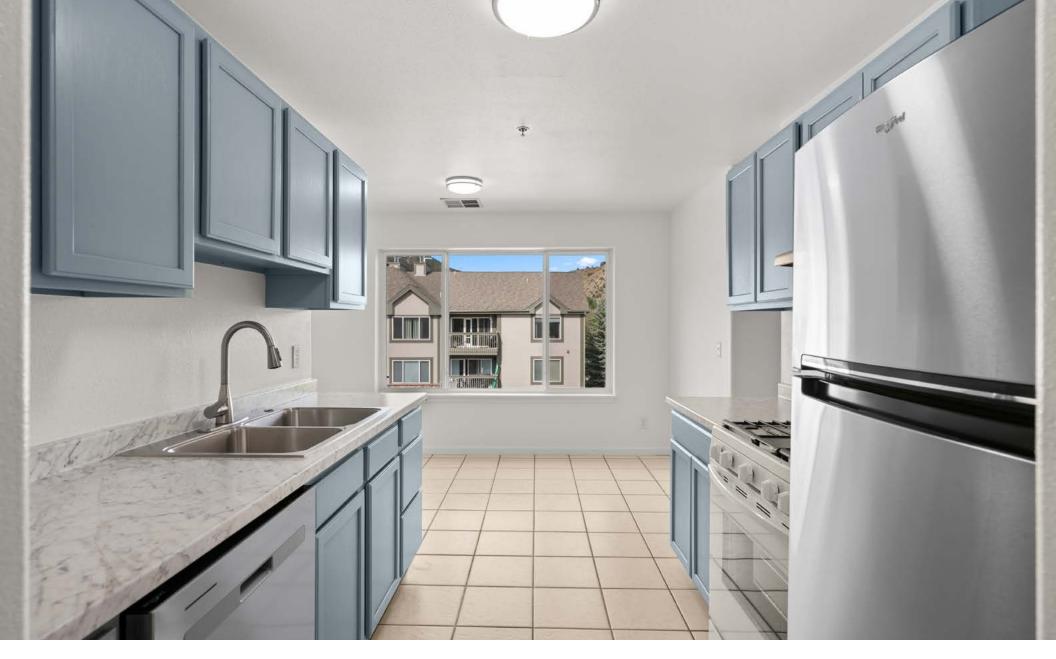

## EXCEPTIONAL TOP-FLOOR, AIR-CONDITIONED CONDOMINIUM

In excellent condition and ready for you to move right in! Plenty of natural light with great views. Freshly painted, all new carpet, LED lighting in kitchen and dining room, new plumbing fixtures in shower/tub and kitchen sink, new refrigerator, new garbage disposal, new hot water heater, and newly replaced fixed window in kitchen. Primary bedroom has a walk-in closet and en suite ¾ bath. Both the primary and second bedrooms are located on the main floor with a third loft-style bedroom on the second level. Ample closets, including fully carpeted large upper-level storage area. Condominium complex is conveniently located near parks, green open space, hiking, biking, and public transportation.