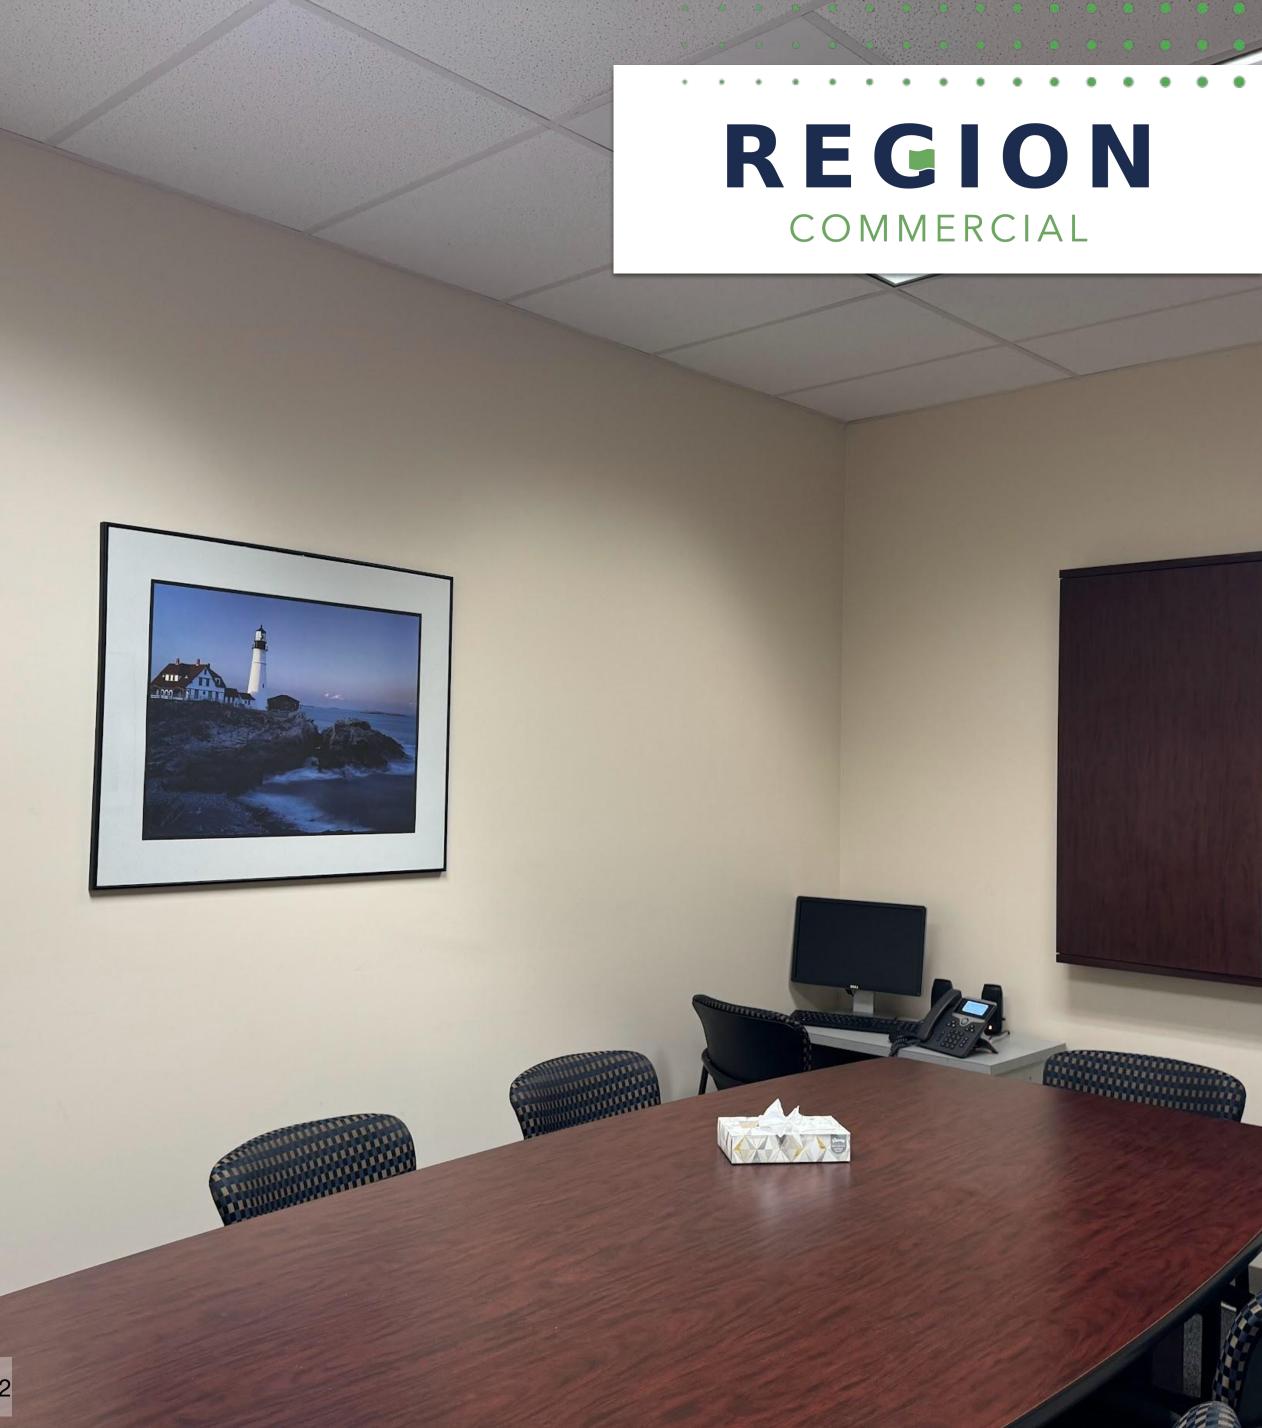

The building has been converted to an office use featuring private offices as well as open area for cubicles/seating, kitchen areas, and multiple conference rooms for team meetings. The building also features a reception at the main entrance off the large parking lot. In total the parcel is roughly 1.39 acres. The building is being sold vacant.