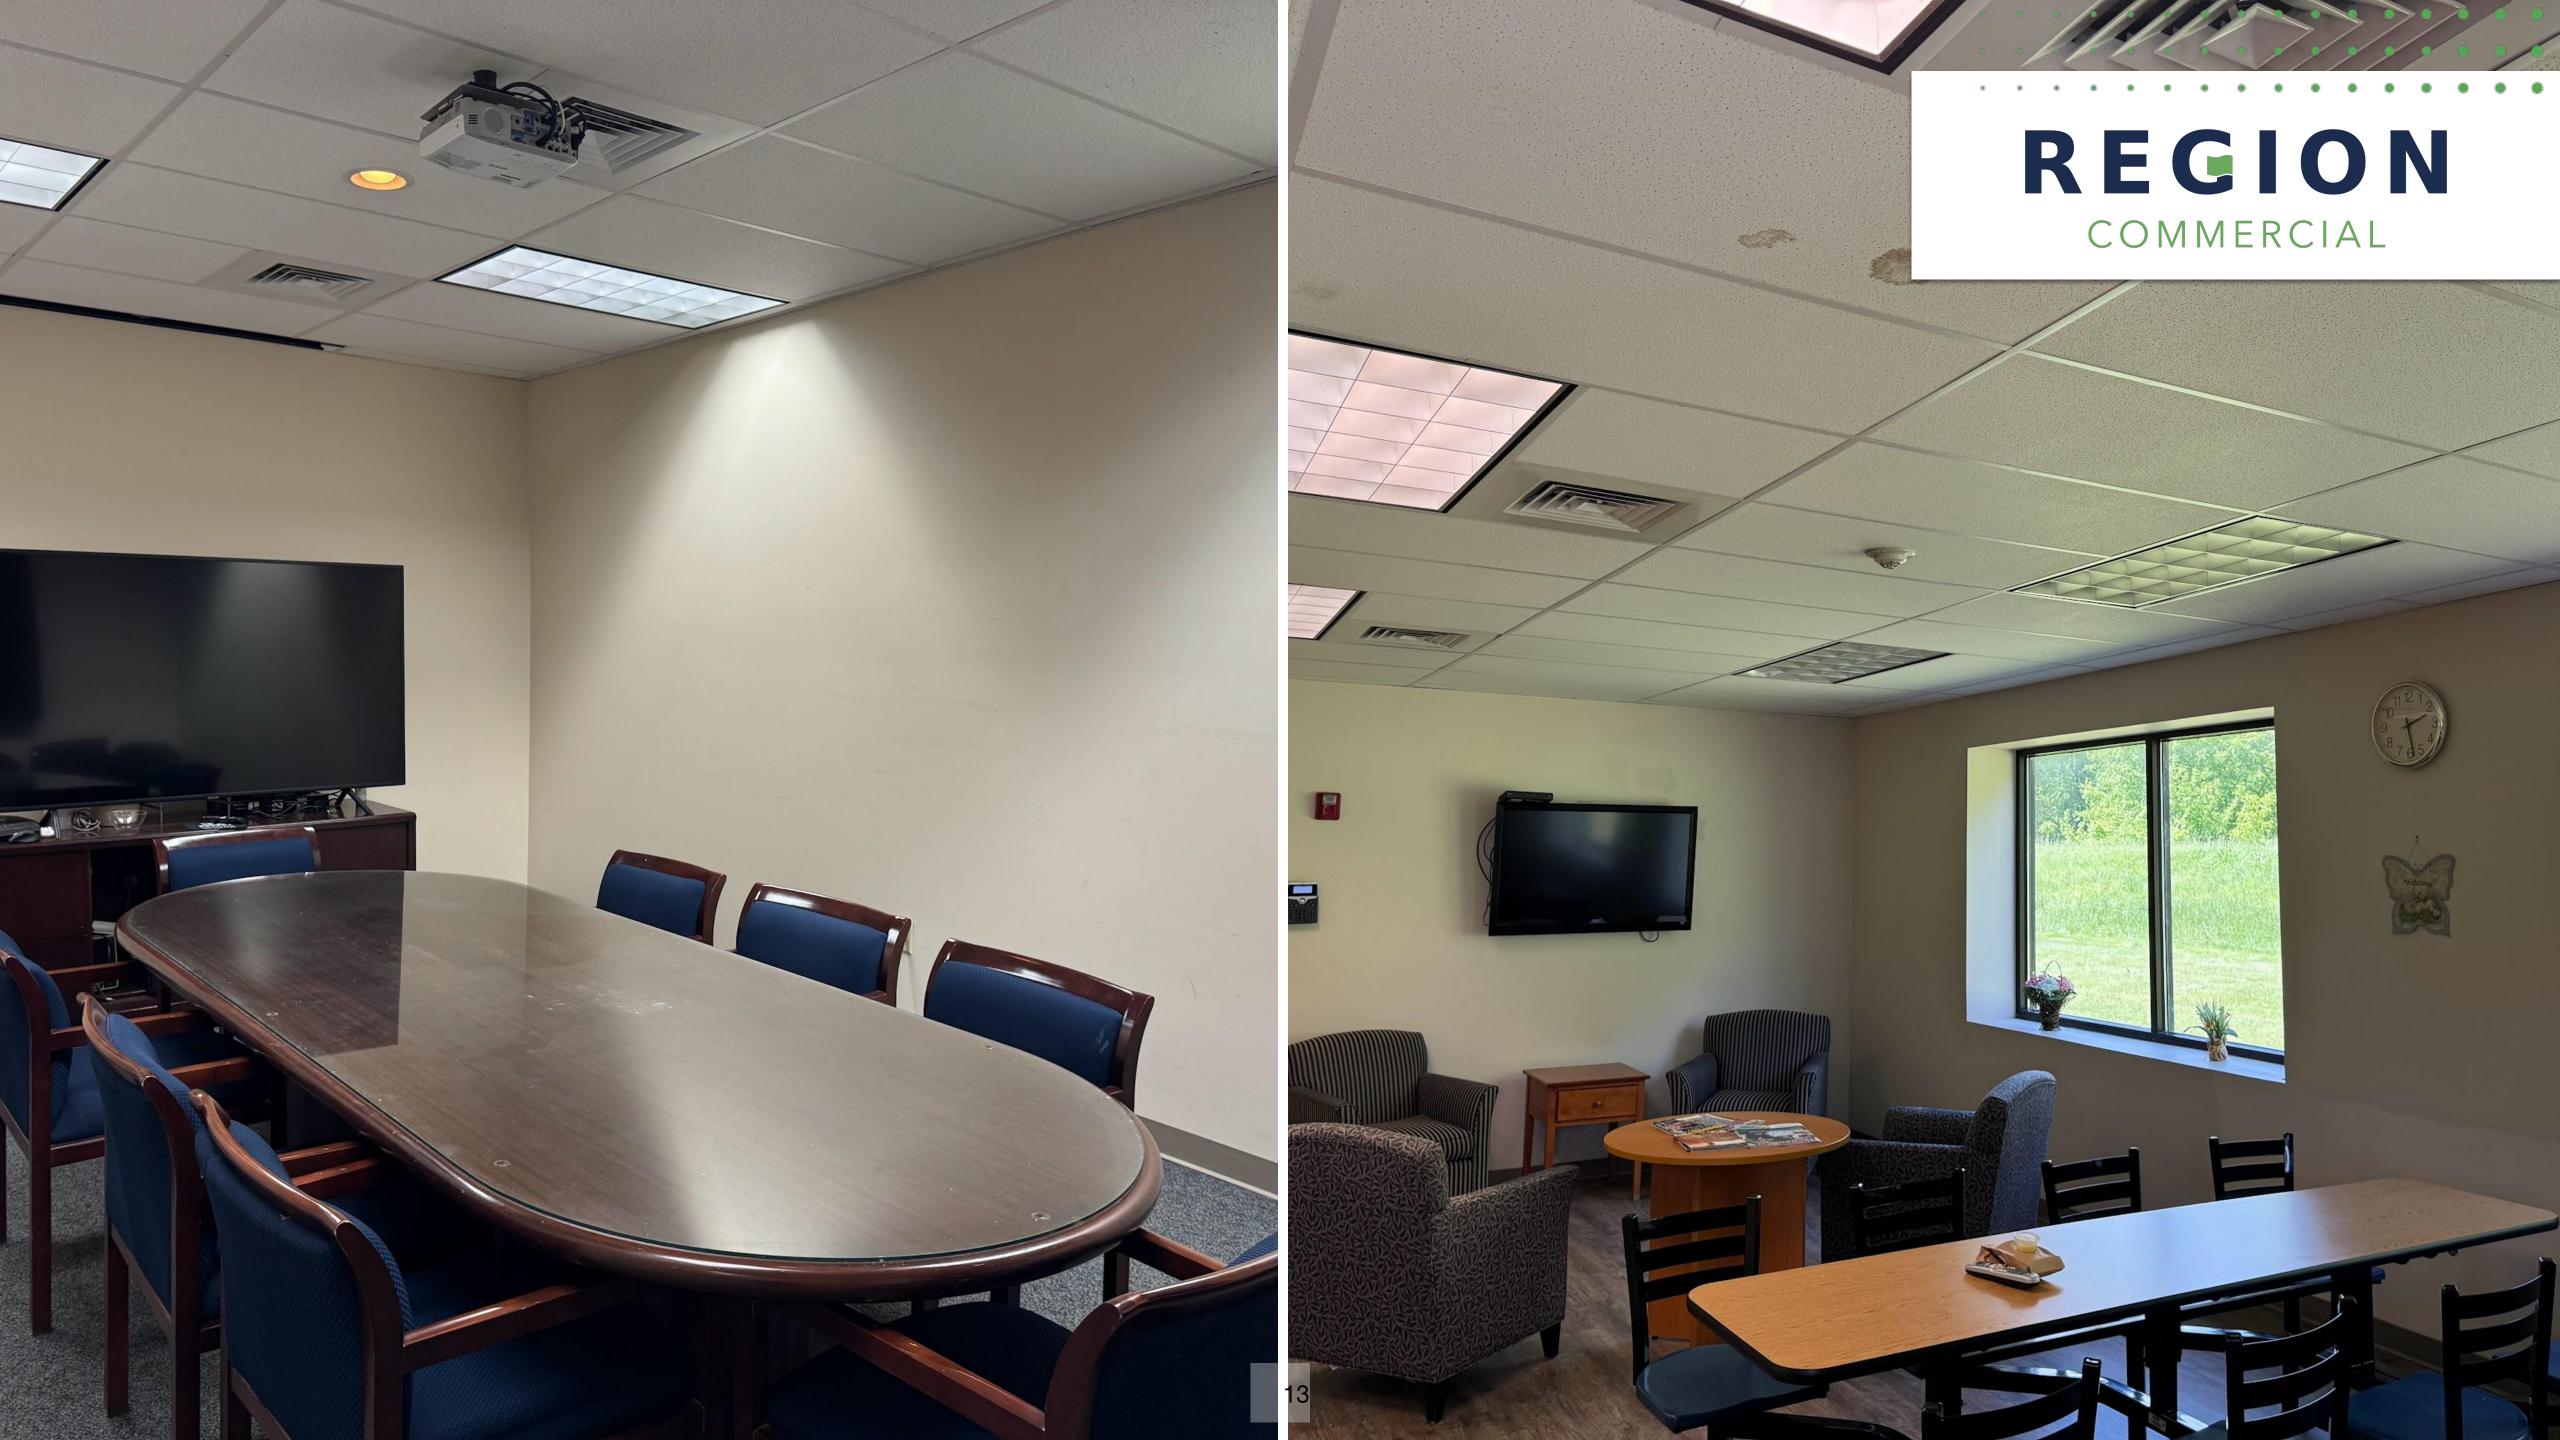

The building has been converted to an office use featuring private offices as well as open area for cubicles/seating, kitchen areas, and multiple conference rooms for team meetings. The building also features a reception at the main entrance off the large parking lot. In total the parcel is roughly 1.39 acres. The building is being sold vacant.