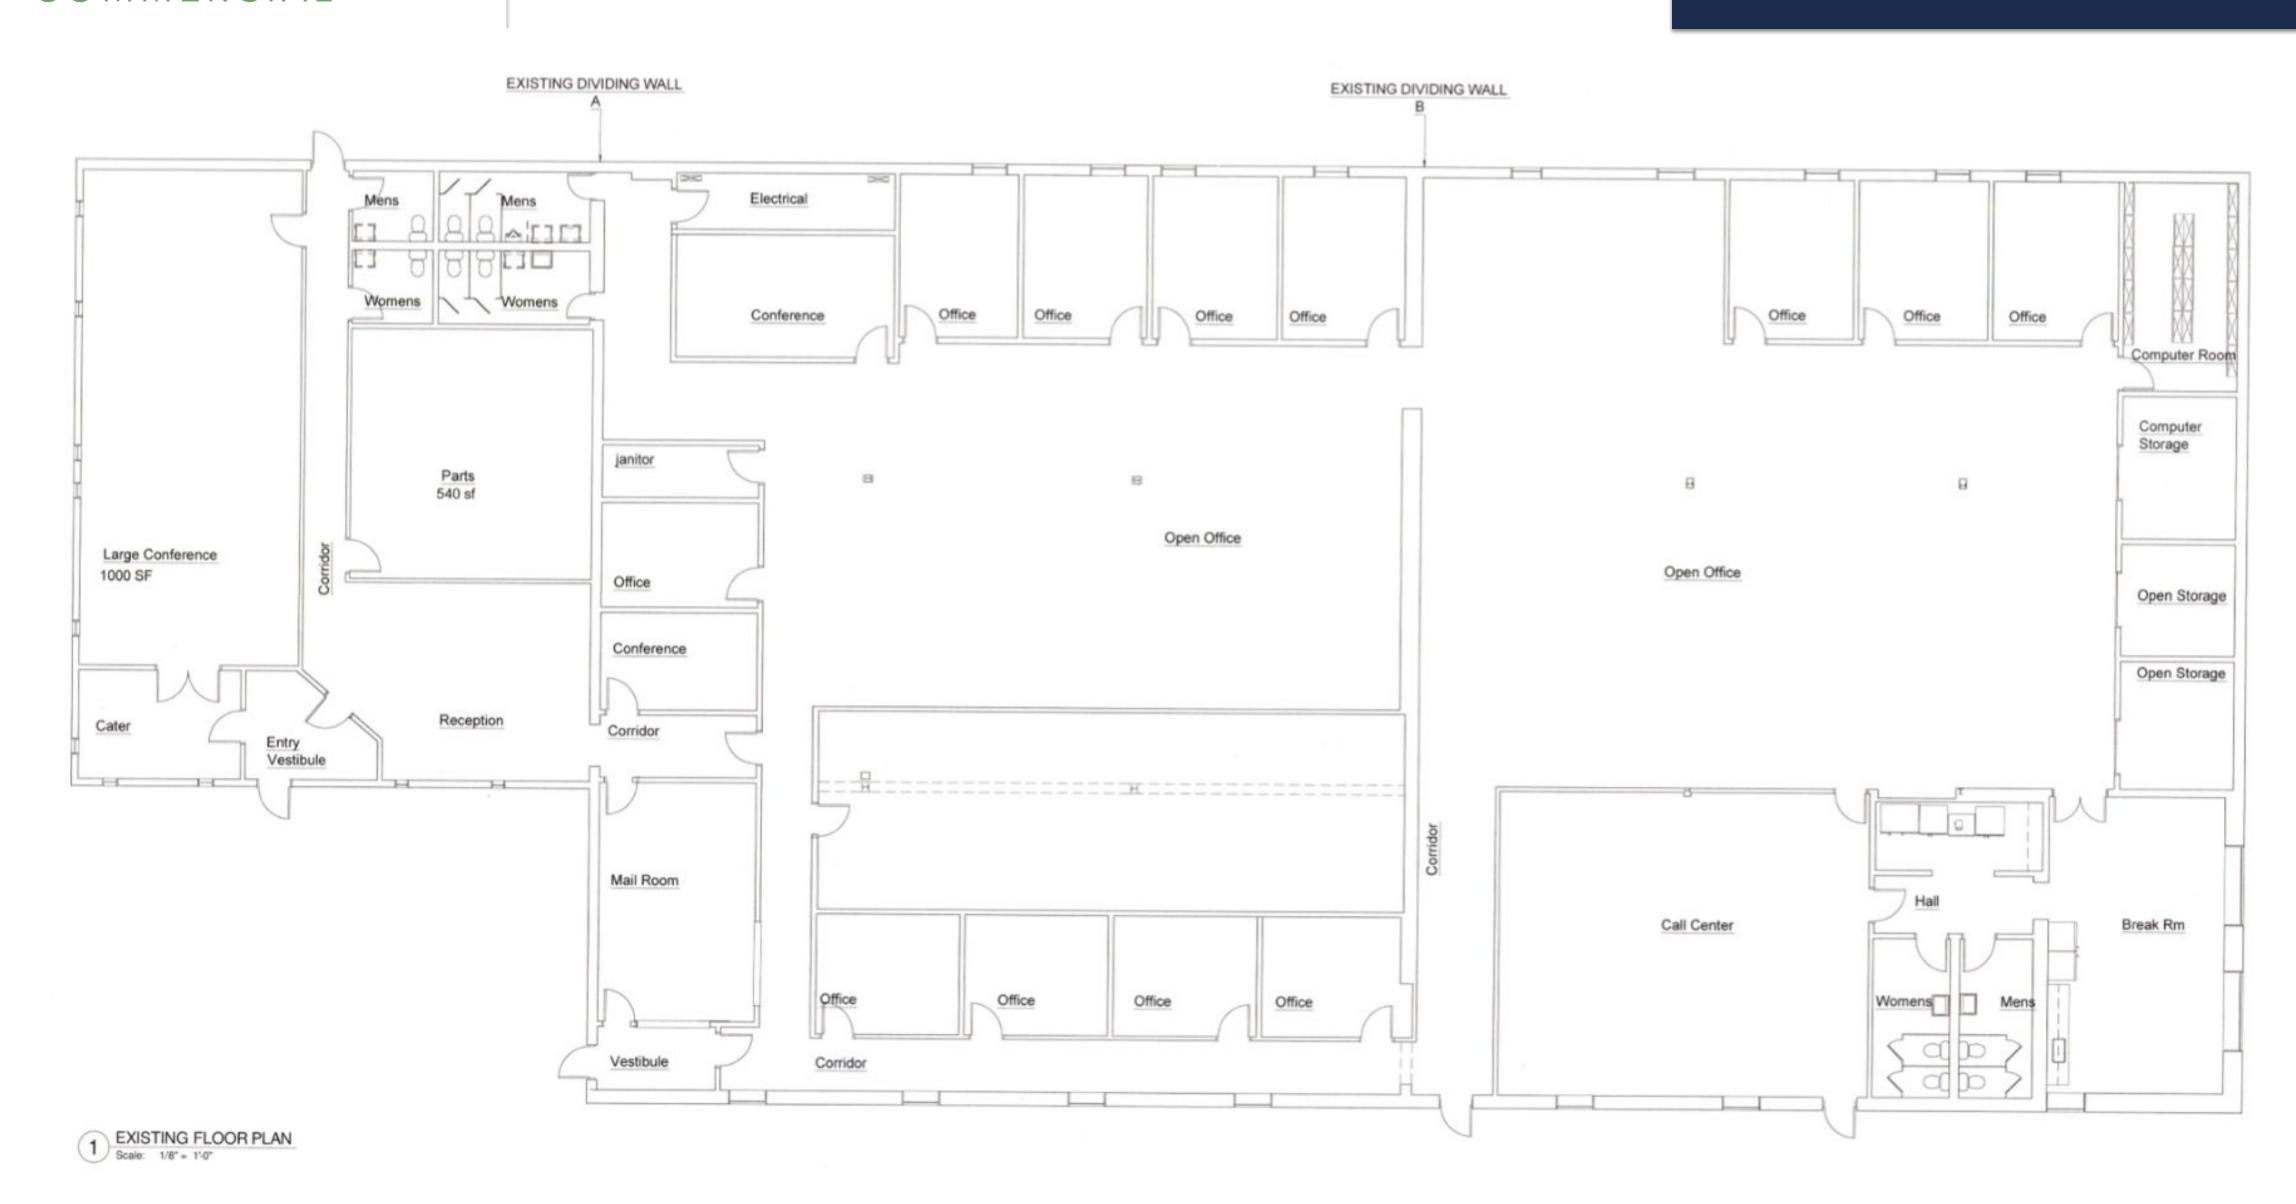

#### FLOOR PLAN

The building has been converted to an office use featuring private offices as well as open area for cubicles/seating, kitchen areas, and multiple conference rooms for team meetings. The building also features a reception at the main entrance off the large parking lot. In total the parcel is roughly 1.39 acres. The building is being sold vacant.