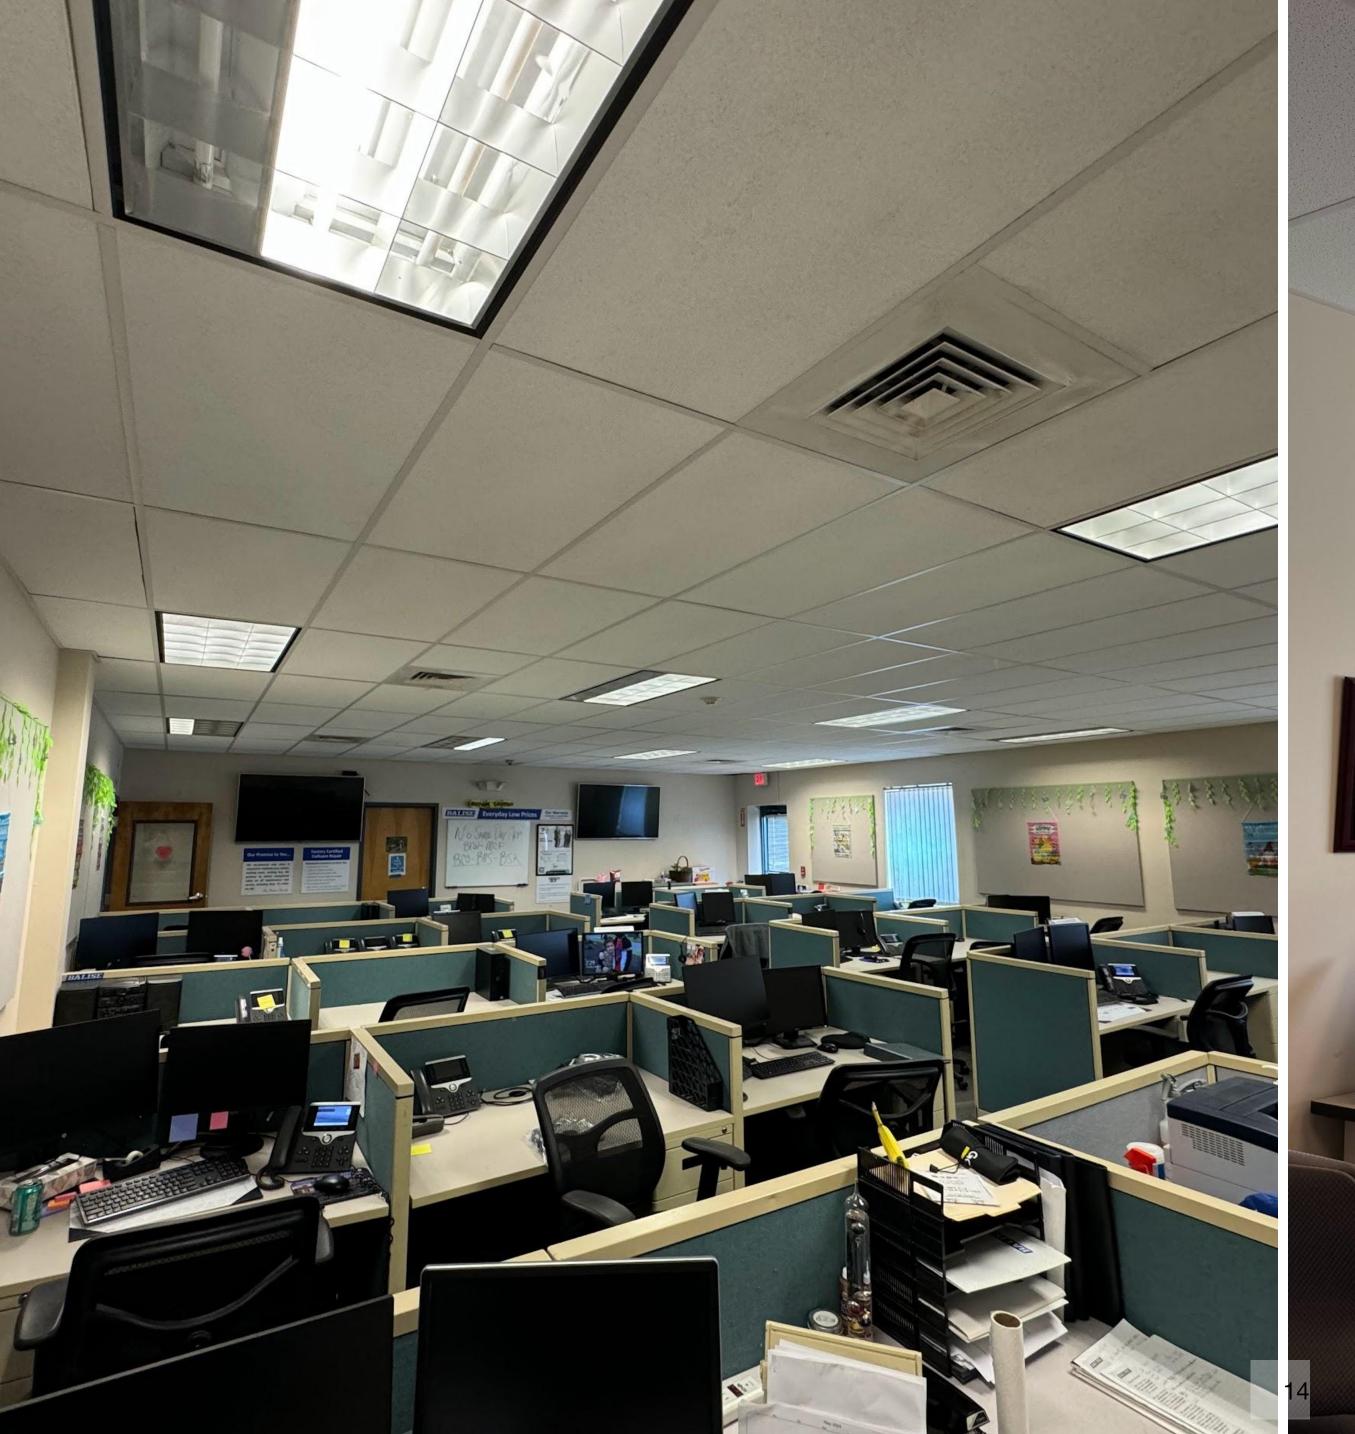

The building has been converted to an office use featuring private offices as well as open area for cubicles/seating, kitchen areas, and multiple conference rooms for team meetings. The building also features a reception at the main entrance off the large parking lot. In total the parcel is roughly 1.39 acres. The building is being sold vacant.