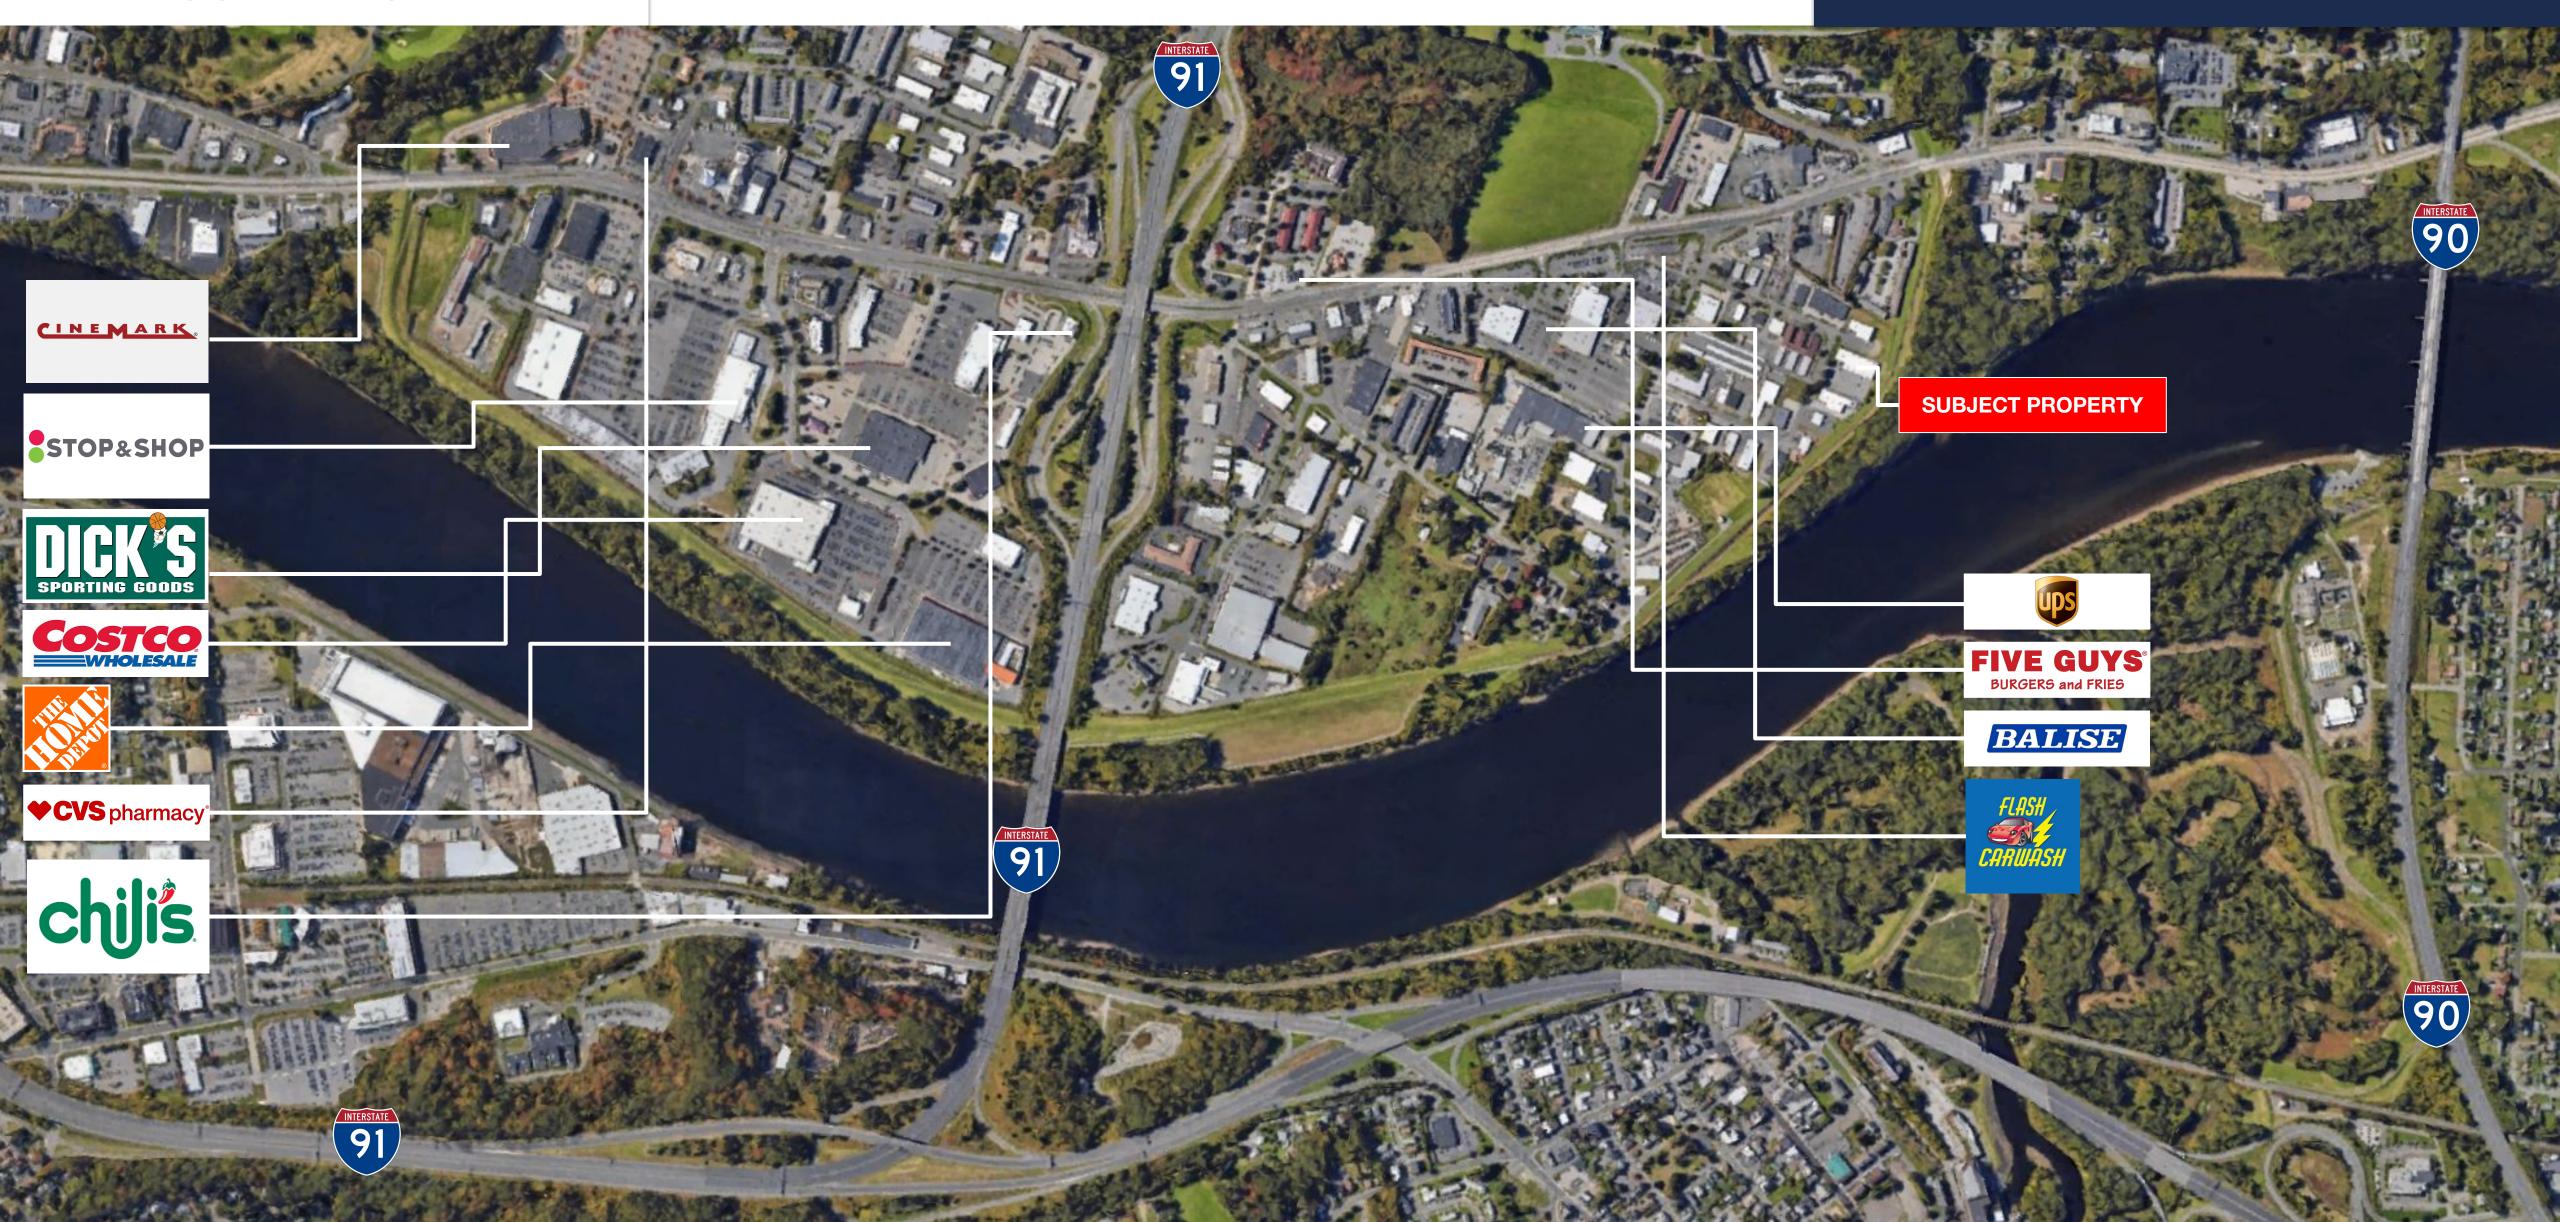

The property is very well located, a short drive from the MassPike (I-90) and I-91 interchange, and just off Route 5, the busy retail corridor along Riverdale Street. Nearby you can find other industrial users as well as regional/national chain retailers such as Home Depot, Costco, Starbucks, etc.

#### LOCATION

122 Doty Circle is situated in the busy West Springfield commercial corridor along Riverdale Street - between the MassPike (90) and Interstate 91.