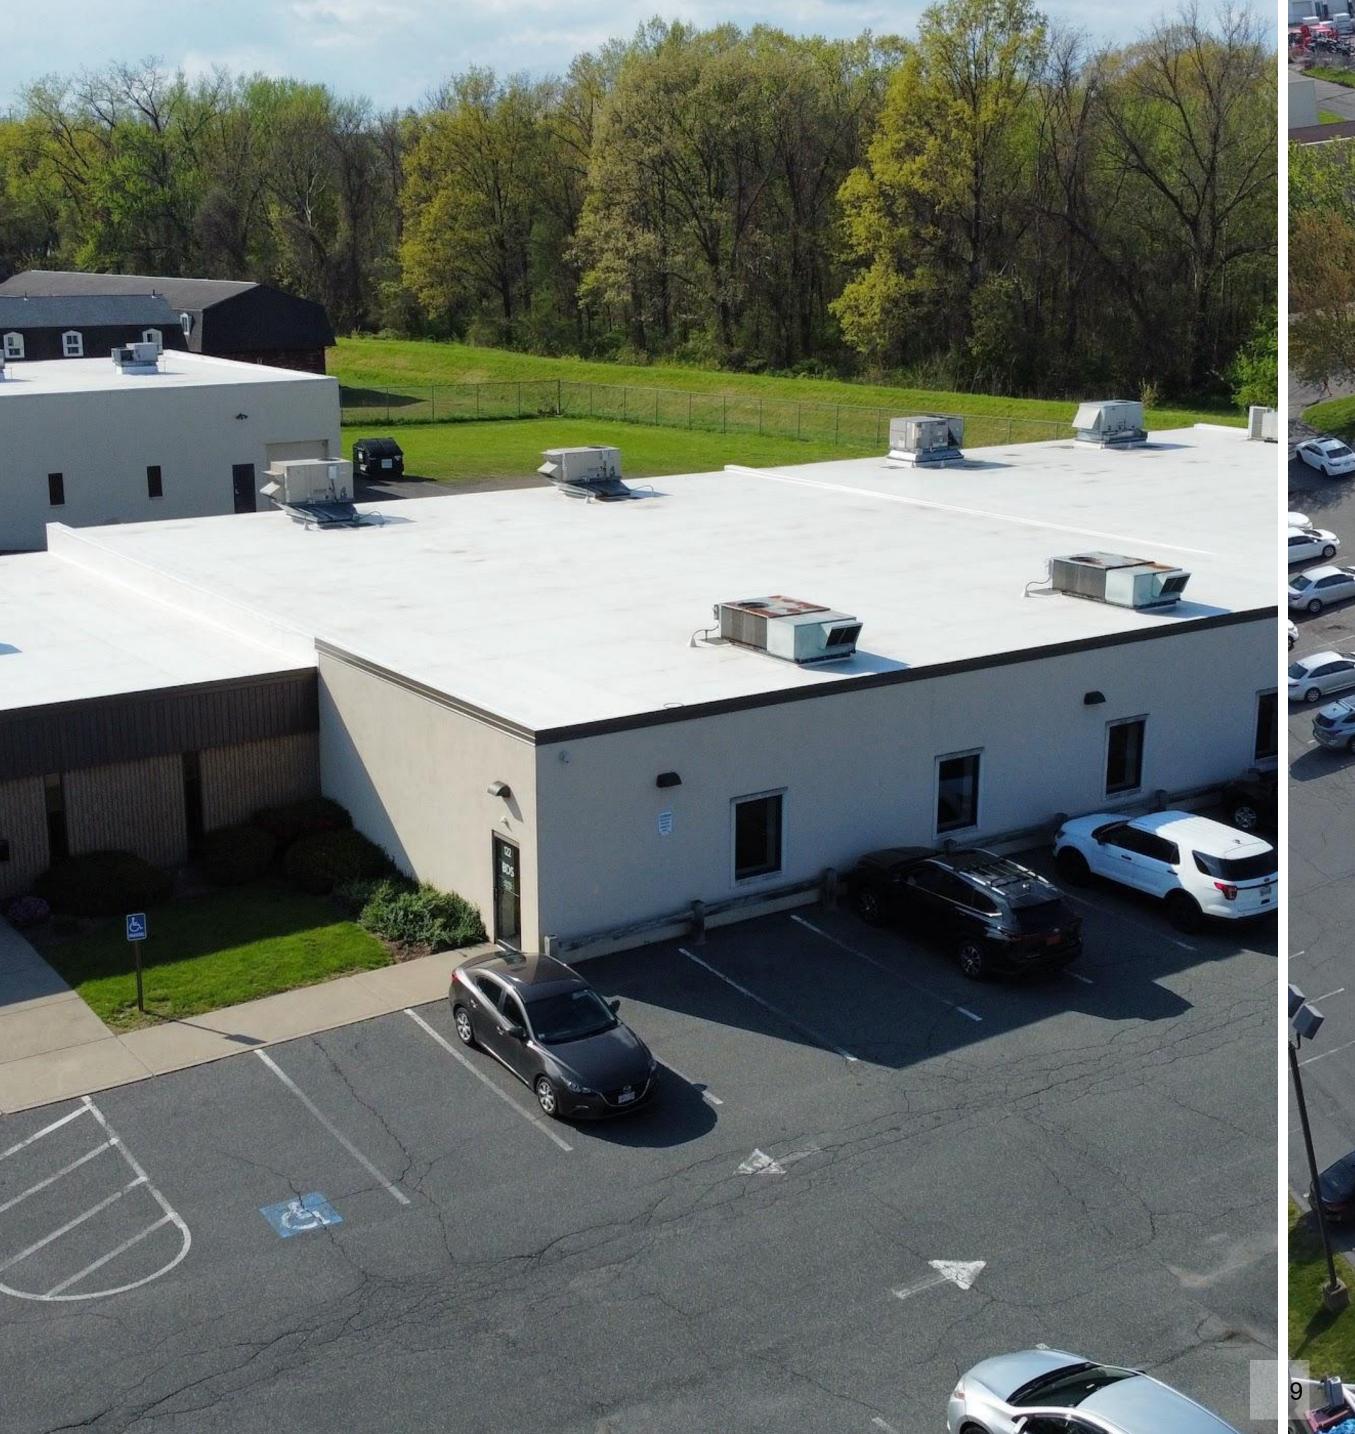

## REGION

COMMERCIAL

Region Commercial Real Estate is pleased to present on an exclusive basis this approximately 17,280 square foot office-industrial property located on Doty Circle in West Springfield.

The building has been converted to an office use featuring private offices as well as open area for cubicles/seating, kitchen areas, and multiple conference rooms for team meetings. The building also features a reception at the main entrance off the large parking lot. In total the parcel is roughly 1.39 acres. The building is being sold vacant.

## 122 Doty Circle

| Total Acreage        | 1.39                                                                          |
|----------------------|-------------------------------------------------------------------------------|
| Building Size (SF)   | 17,280                                                                        |
| Year Built           | 1982                                                                          |
| Stories              | 1                                                                             |
| Foundation           | Concrete                                                                      |
| <b>Heat Delivery</b> | RTU                                                                           |
| AC                   | RTU                                                                           |
| Sprinklers           | No                                                                            |
| Roof                 | Rubber                                                                        |
| Parking              | Ample On-Site                                                                 |
| Generator            | UL<br>2200-Cummins<br>Generator-hard<br>wired-natural<br>gas powered,<br>42KW |