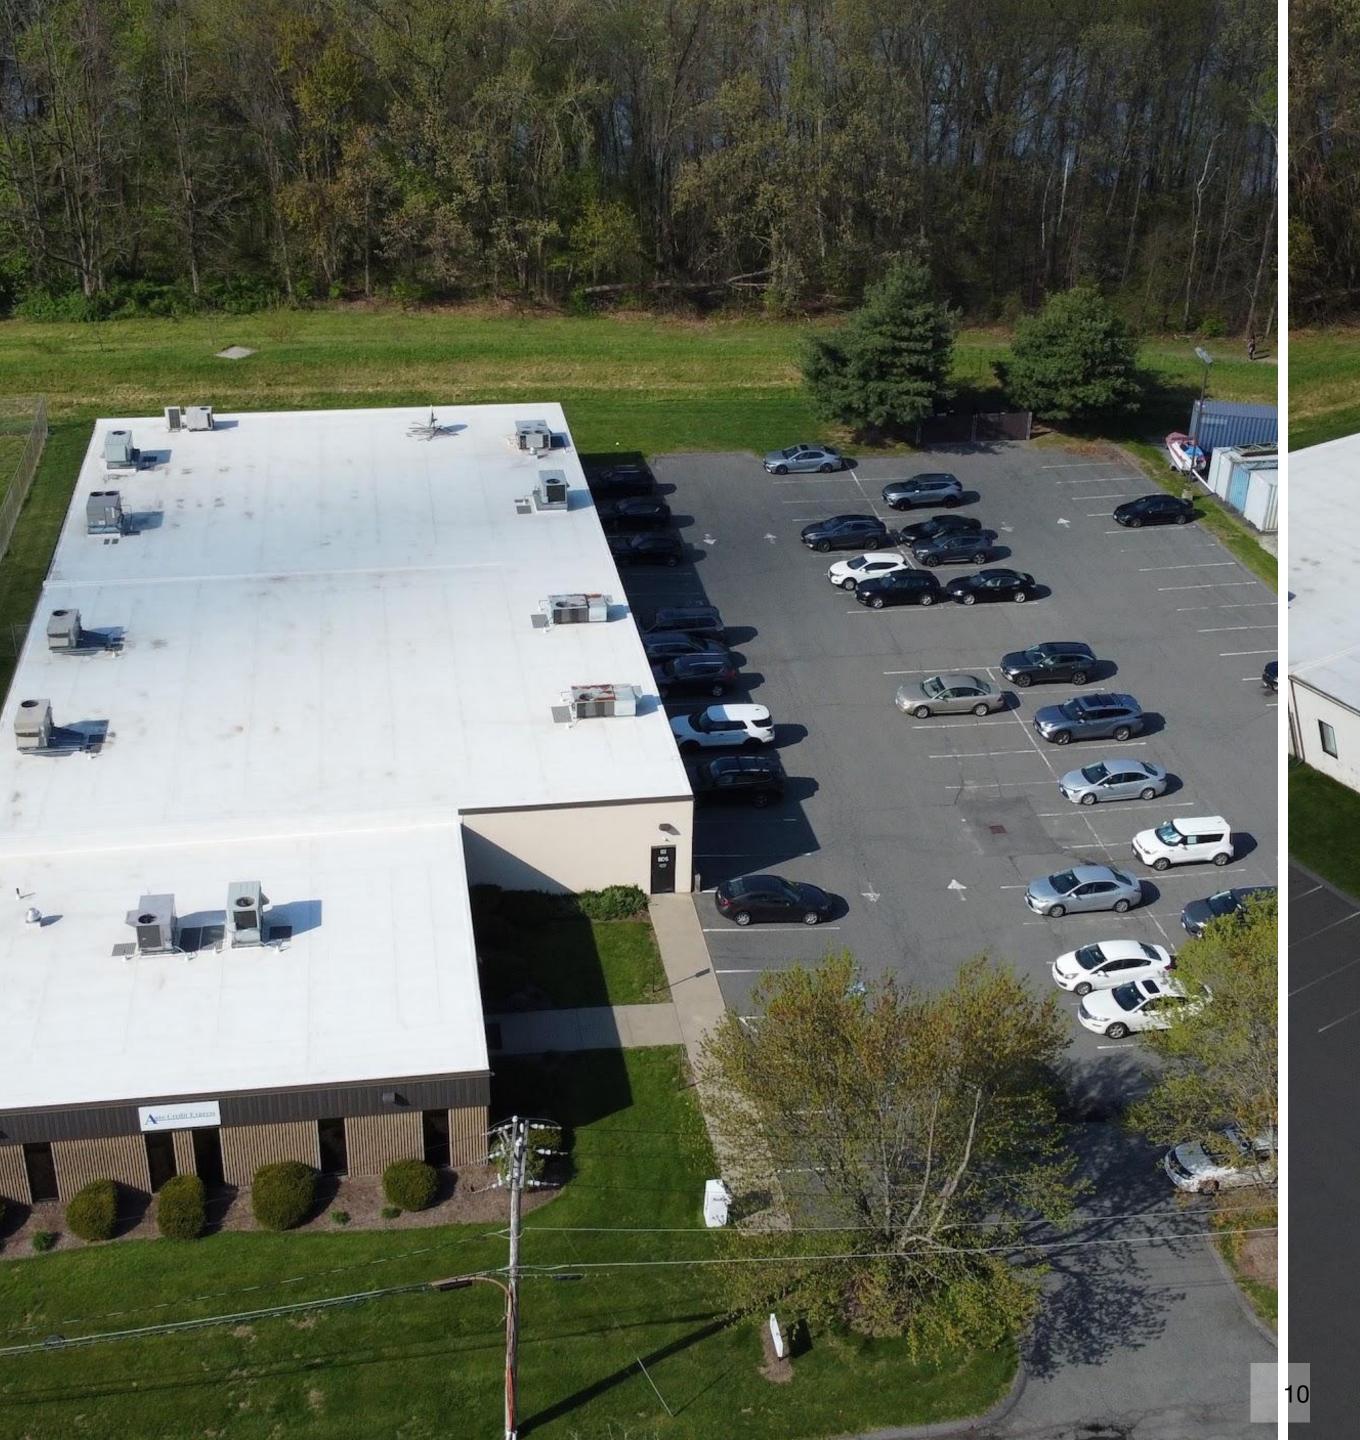

## REGION

COMMERCIAL

Region Commercial Real Estate is pleased to present on an exclusive basis this approximately 17,280 square foot office-industrial property located on Doty Circle in West Springfield.

The building has been converted to an office use featuring private offices as well as open area for cubicles/seating, kitchen areas, and multiple conference rooms for team meetings. The building also features a reception at the main entrance off the large parking lot. In total the parcel is roughly 1.39 acres. The building is being sold vacant.

## 122 Doty Circle

| Total Acreage        | 1.39                                                                          |
|----------------------|-------------------------------------------------------------------------------|
| Building Size (SF)   | 17,280                                                                        |
| Year Built           | 1982                                                                          |
| Stories              | 1                                                                             |
| Foundation           | Concrete                                                                      |
| <b>Heat Delivery</b> | RTU                                                                           |
| AC                   | RTU                                                                           |
| Sprinklers           | No                                                                            |
| Roof                 | Rubber                                                                        |
| Parking              | Ample On-Site                                                                 |
| Generator            | UL<br>2200-Cummins<br>Generator-hard<br>wired-natural<br>gas powered,<br>42KW |