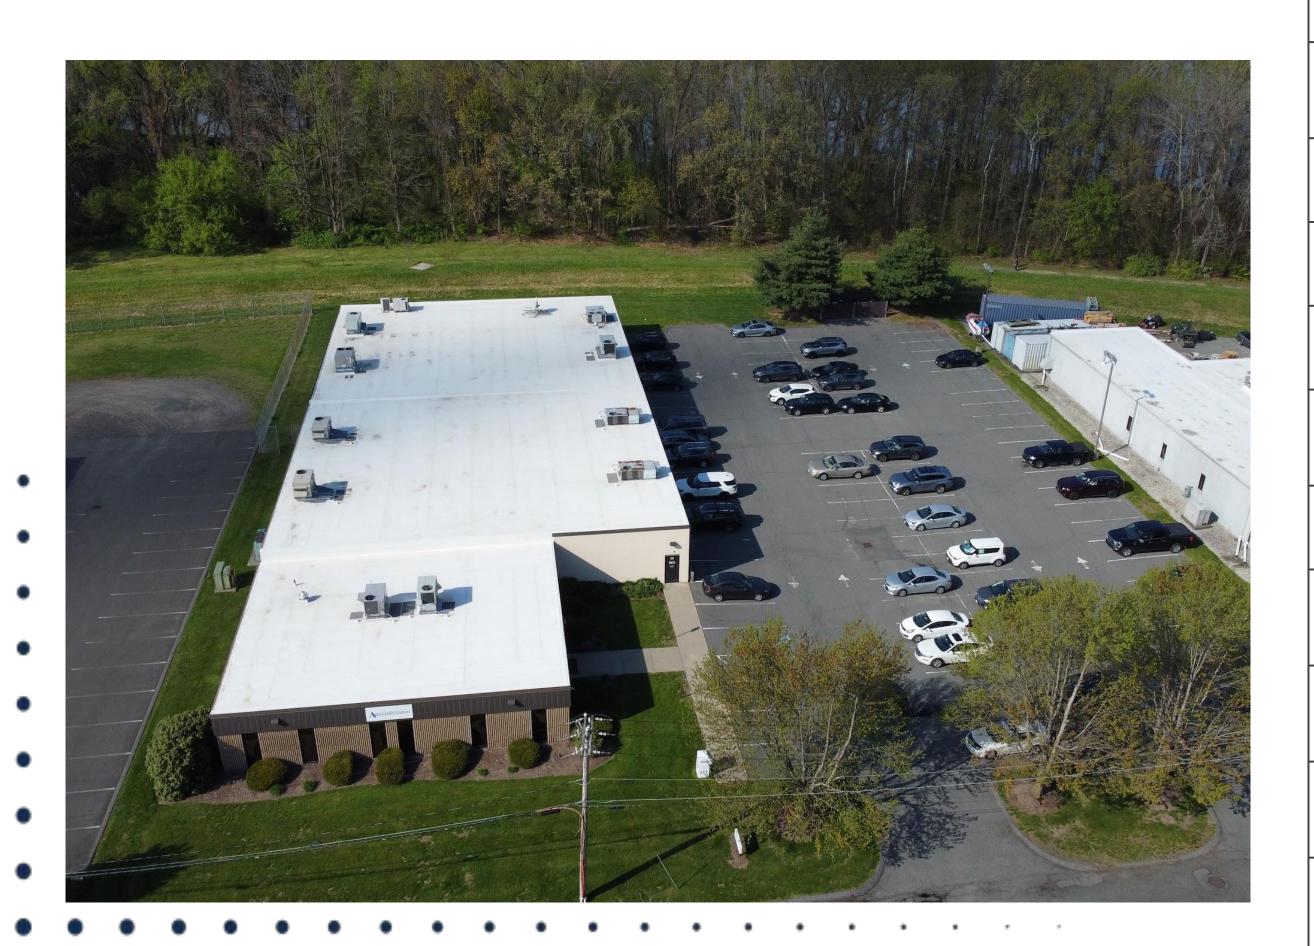

The building has been converted to an office use featuring private offices as well as open area for cubicles/seating, kitchen areas, and multiple conference rooms for team meetings. The building also features a reception at the main entrance off the large parking lot. In total the parcel is roughly 1.39 acres. The building is being sold vacant.

## 122 Doty Circle

| Total Acreage        | 1.39                                                                          |
|----------------------|-------------------------------------------------------------------------------|
| Building Size (SF)   | 17,280                                                                        |
| Year Built           | 1982                                                                          |
| Stories              | 1                                                                             |
| Foundation           | Concrete                                                                      |
| <b>Heat Delivery</b> | RTU                                                                           |
| AC                   | RTU                                                                           |
| Sprinklers           | No                                                                            |
| Roof                 | Rubber                                                                        |
| Parking              | Ample On-Site                                                                 |
| Generator            | UL<br>2200-Cummins<br>Generator-hard<br>wired-natural<br>gas powered,<br>42KW |