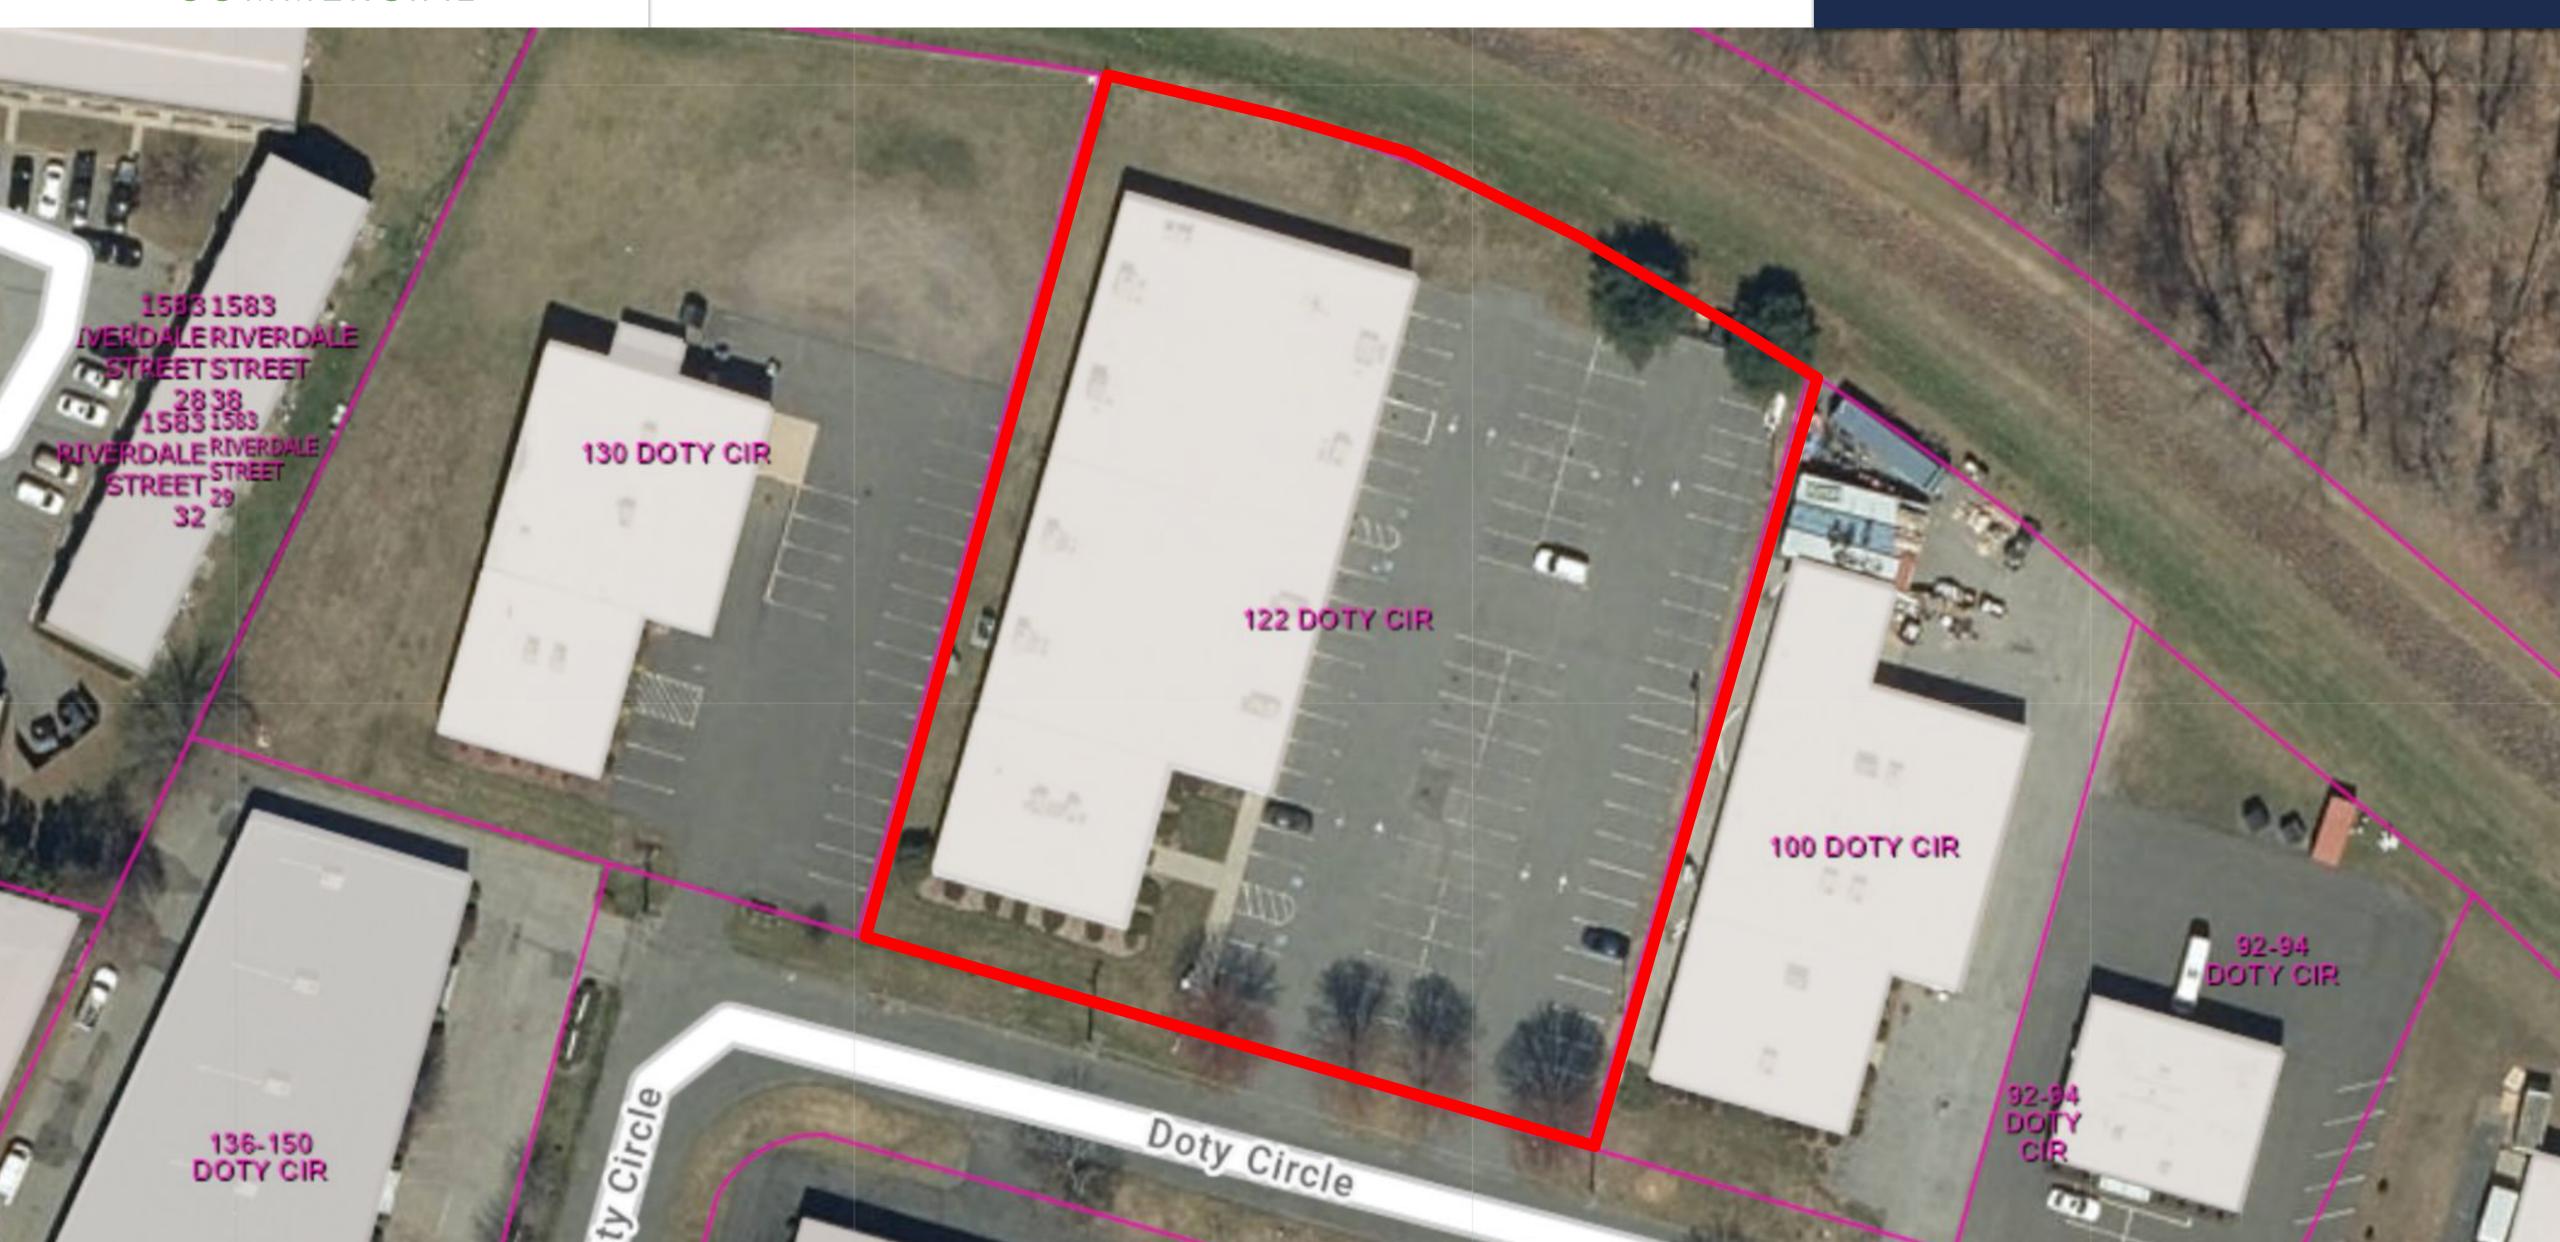

## PARCEL MAP

The building has been converted to an office use featuring private offices as well as open area for cubicles/seating, kitchen areas, and multiple conference rooms for team meetings. The building also features a reception at the main entrance off the large parking lot. In total the parcel is roughly 1.39 acres. The building is being sold vacant.