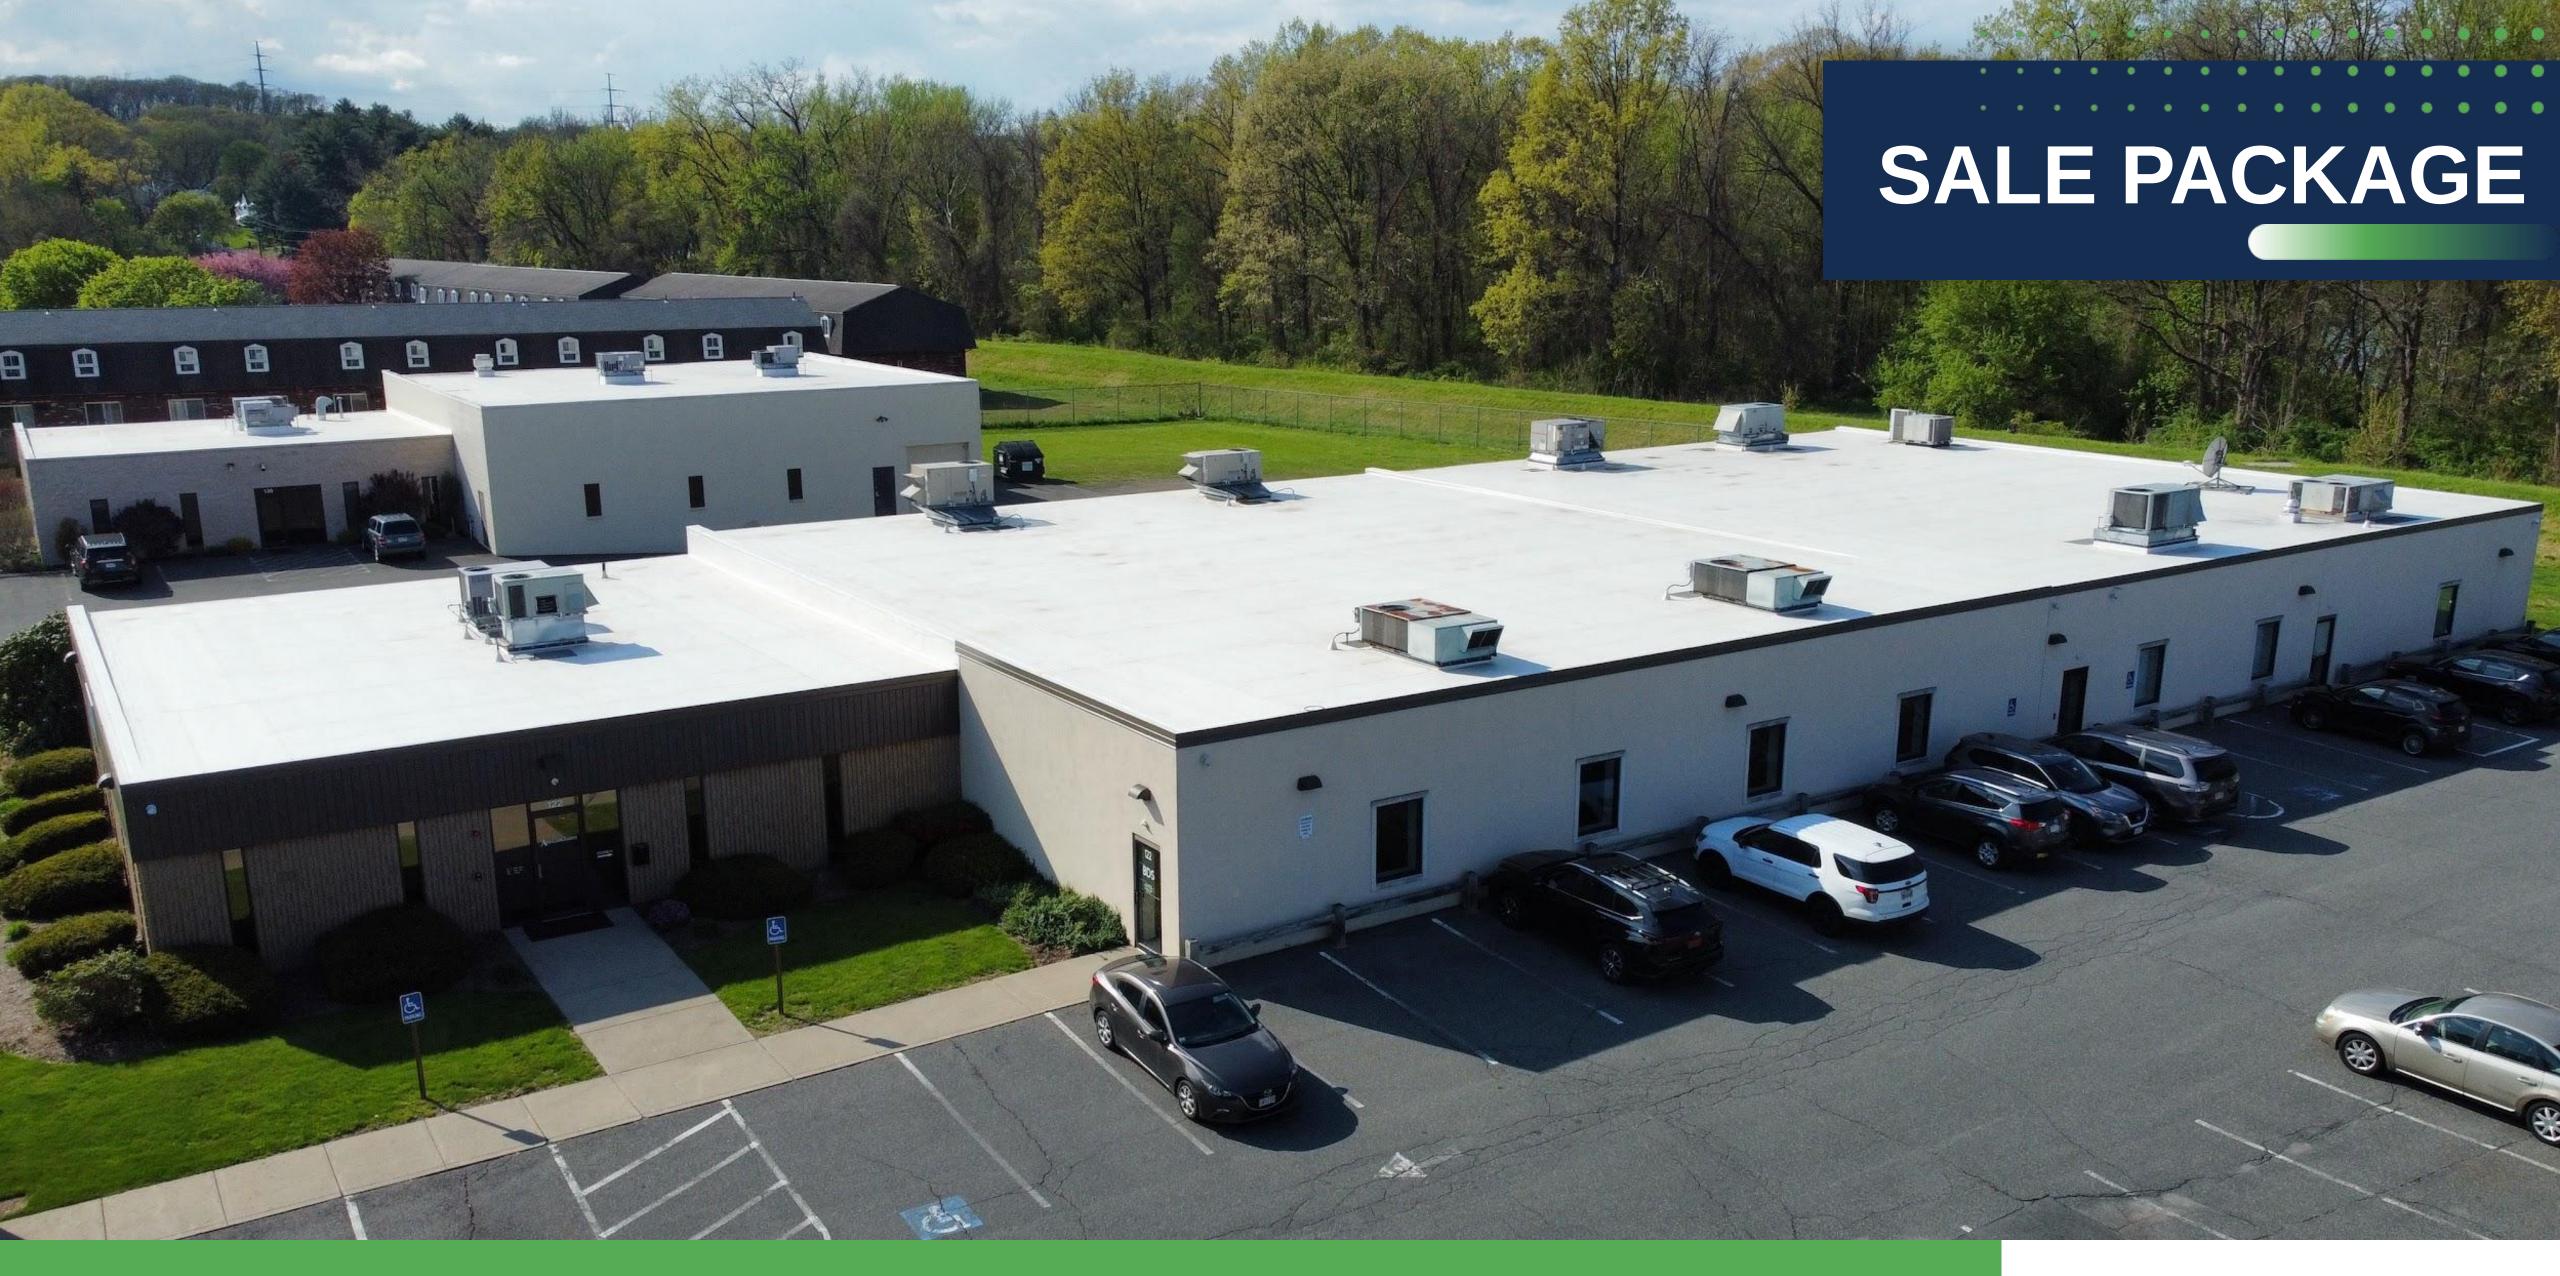

## REGION

COMMERCIAL

Region Commercial Real Estate is pleased to present on an exclusive basis this approximately 17,280 square foot office-industrial property located on Doty Circle in West Springfield.

The property is very well located, a short drive from the MassPike (I-90) and I-91 interchange, and just off Route 5, the busy retail corridor along Riverdale Street. Nearby you can find other industrial users as well as regional/national chain retailers such as Home Depot, Costco, Starbucks, etc.

The building has been converted to an office use featuring private offices as well as open area for cubicles/seating, kitchen areas, and multiple conference rooms for team meetings. The building also features a reception at the main entrance off the large parking lot. In total the parcel is roughly 1.39 acres. The building is being sold vacant.