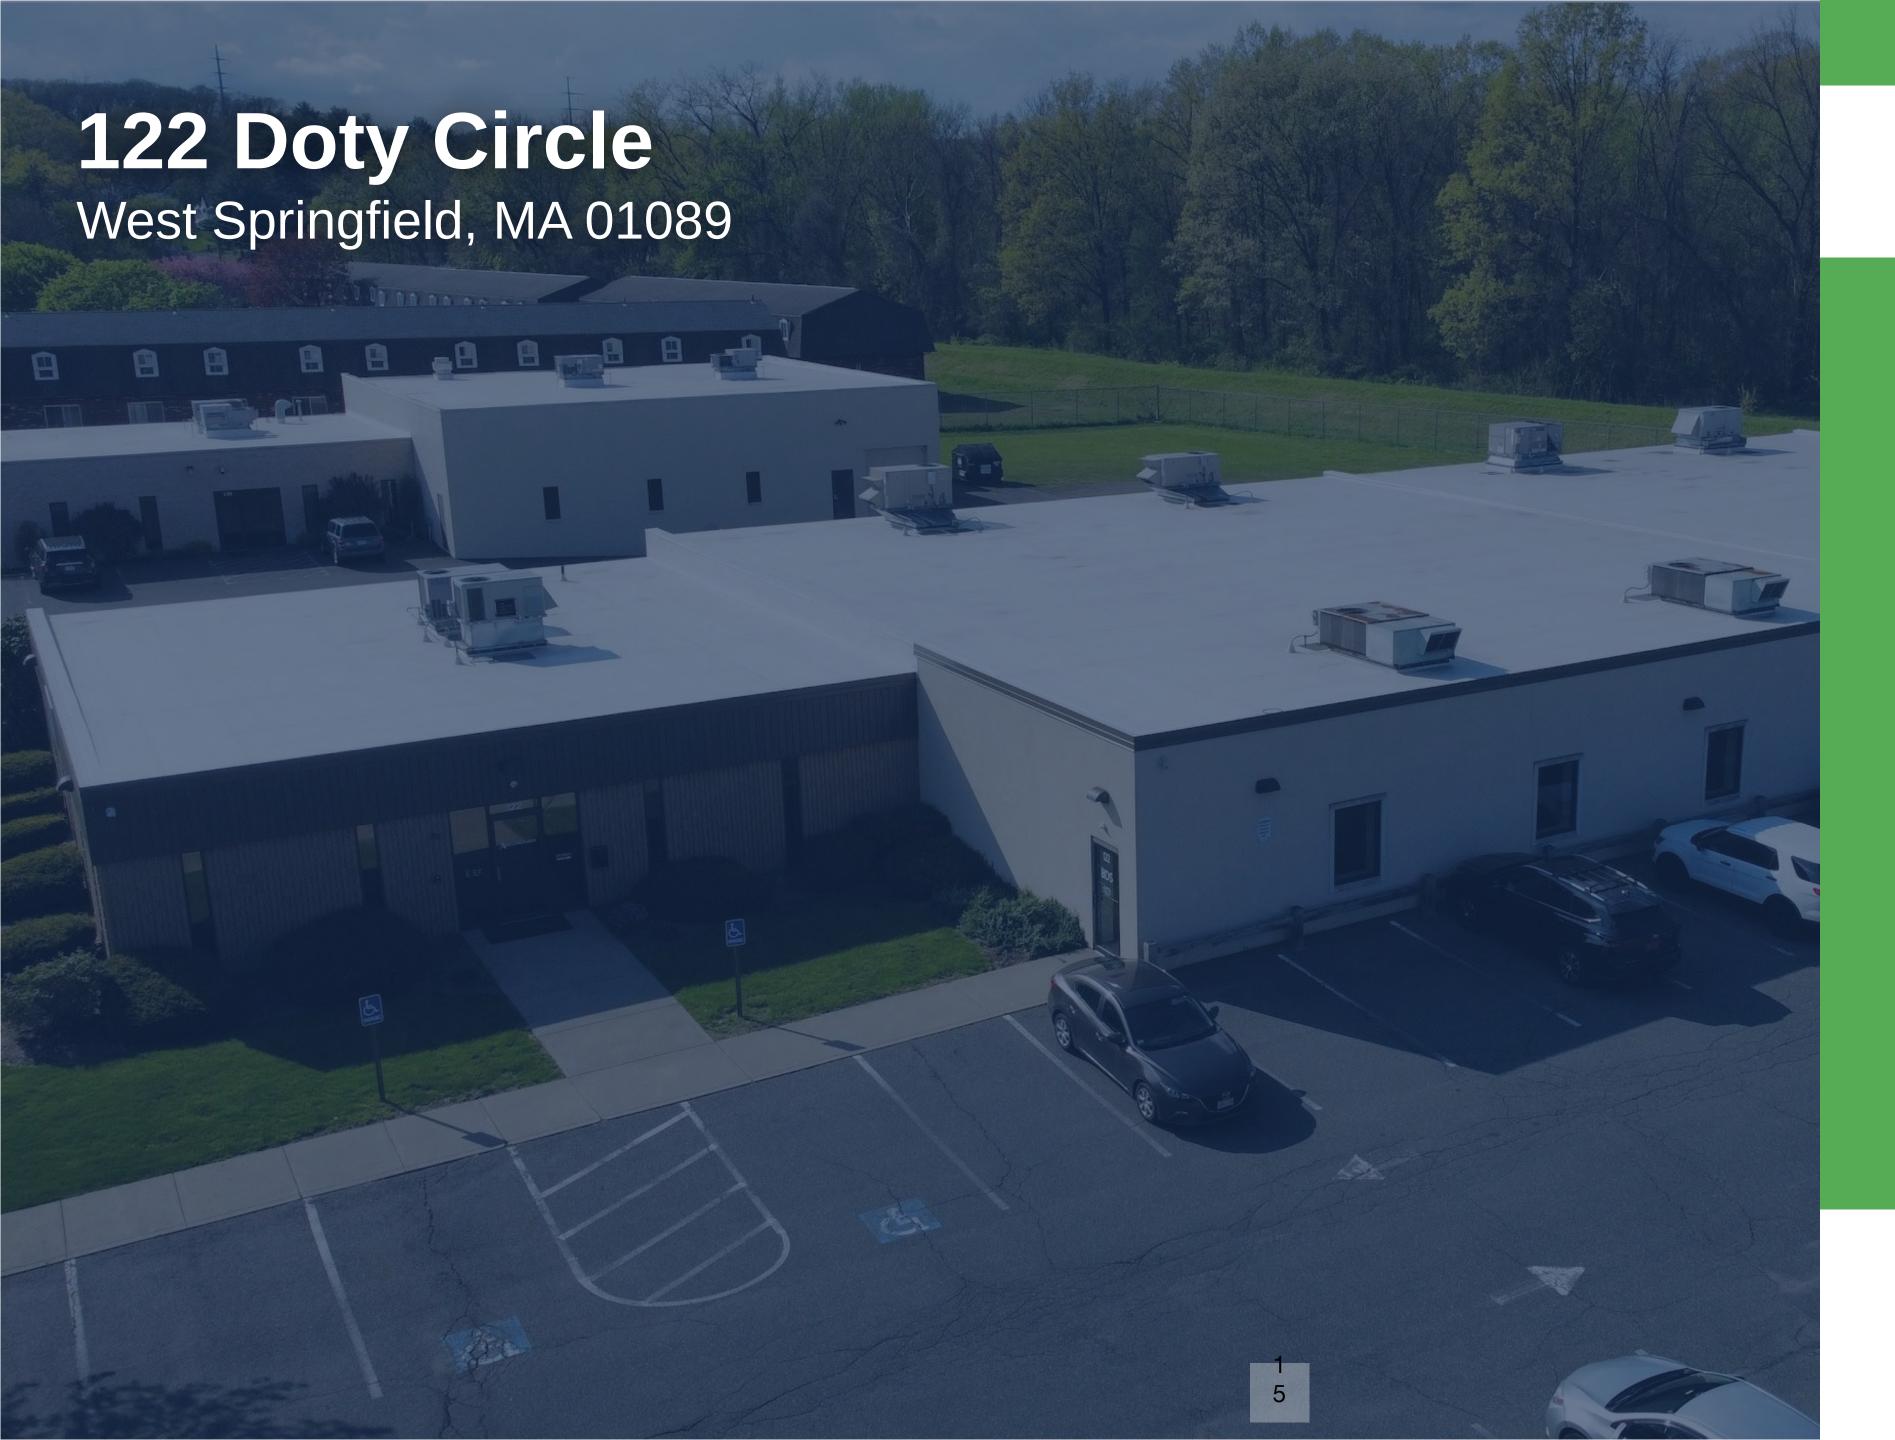

### 122 Doty Circle

West Springfield, MA 01089

## REGION

COMMERCIAL

Region Commercial Real Estate is pleased to present on an exclusive basis this approximately 17,280 square foot office-industrial property located on Doty Circle in West Springfield.

The property is very well located, a short drive from the MassPike (I-90) and I-91 interchange, and just off Route 5, the busy retail corridor along Riverdale Street. Nearby you can find other industrial users as well as regional/national chain retailers such as Home Depot, Costco, Starbucks, etc.