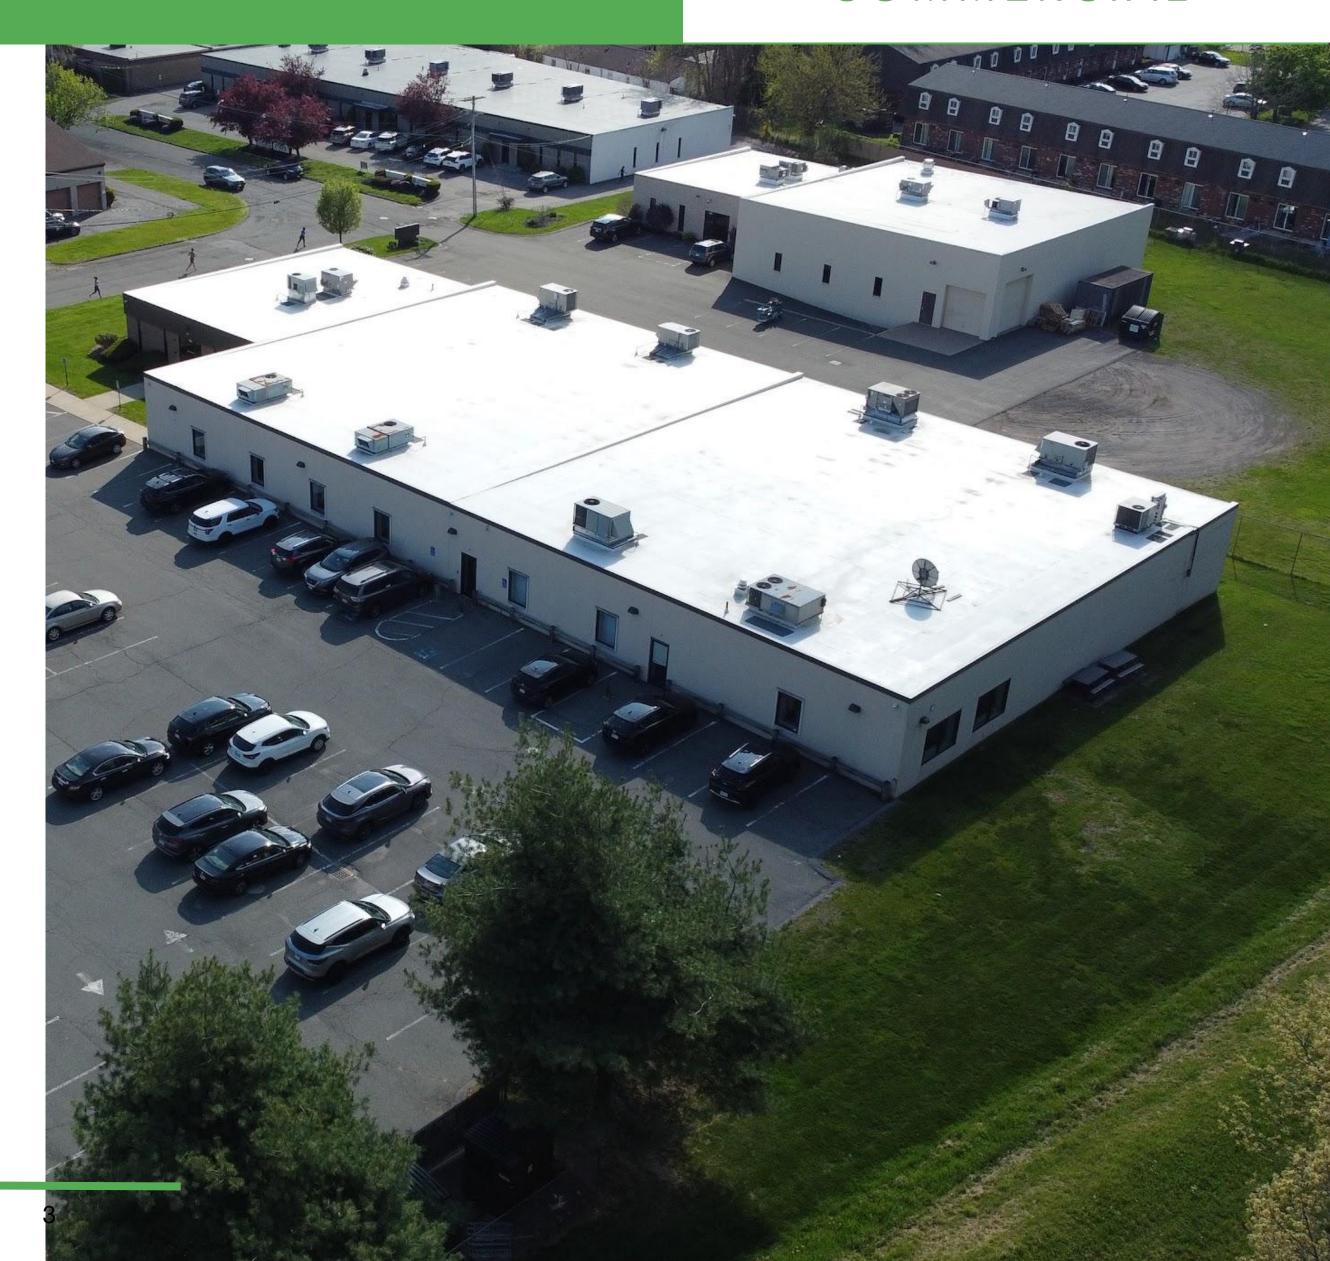

## REGION

COMMERCIAL

Region Commercial Real Estate is pleased to present on an exclusive basis this approximately 17,280 square foot office-industrial property located on Doty Circle in West Springfield.

The building has been converted to an office use featuring private offices as well as open area for cubicles/seating, kitchen areas, and multiple conference rooms for team meetings. The building also features a reception at the main entrance off the large parking lot. In total the parcel is roughly 1.39 acres. The building is being sold vacant.

## 122 Doty Circle

| Total Acreage        | 1.39                                                                          |
|----------------------|-------------------------------------------------------------------------------|
| Building Size (SF)   | 17,280                                                                        |
| Year Built           | 1982                                                                          |
| Stories              | 1                                                                             |
| Foundation           | Concrete                                                                      |
| <b>Heat Delivery</b> | RTU                                                                           |
| AC                   | RTU                                                                           |
| Sprinklers           | No                                                                            |
| Roof                 | Rubber                                                                        |
| Parking              | Ample On-Site                                                                 |
| Generator            | UL<br>2200-Cummins<br>Generator-hard<br>wired-natural<br>gas powered,<br>42KW |