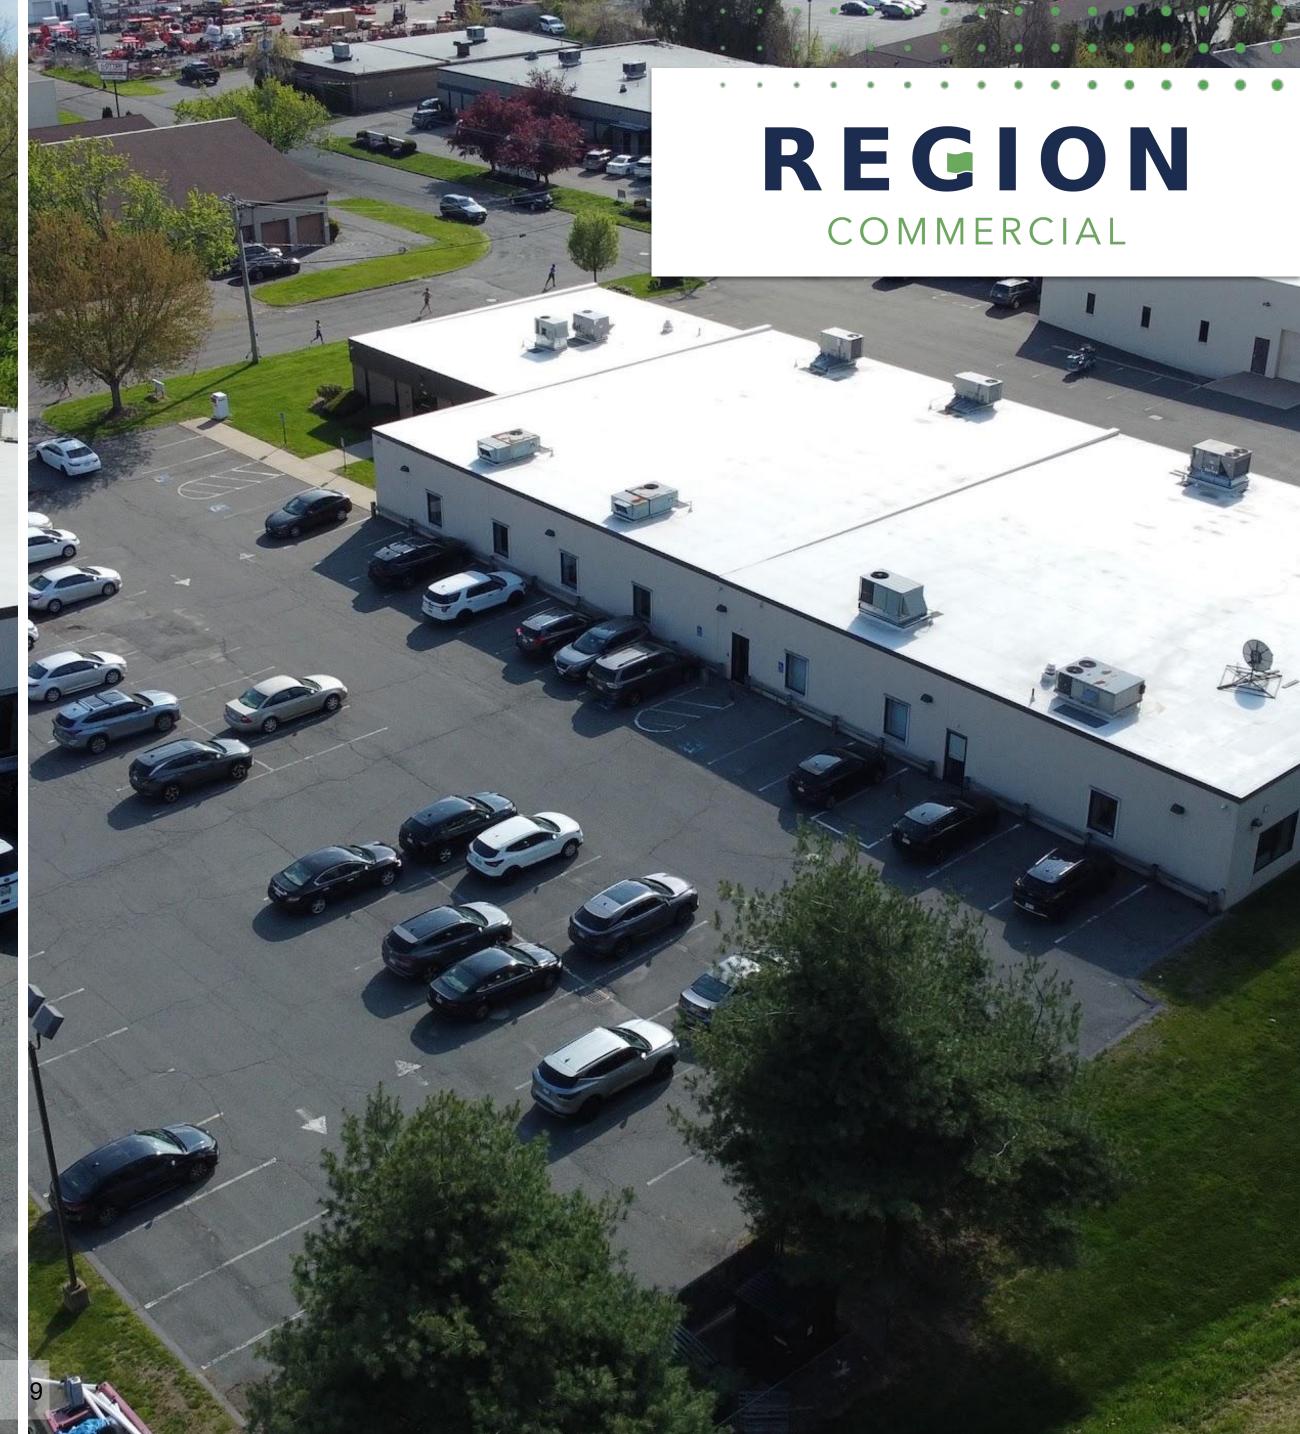

## REGION

COMMERCIAL

Region Commercial Real Estate is pleased to present on an exclusive basis this approximately 17,280 square foot office-industrial property located on Doty Circle in West Springfield.

The building has been converted to an office use featuring private offices as well as open area for cubicles/seating, kitchen areas, and multiple conference rooms for team meetings. The building also features a reception at the main entrance off the large parking lot. In total the parcel is roughly 1.39 acres. The building is being sold vacant.

## 122 Doty Circle

| Total Acreage        | 1.39                                                                          |
|----------------------|-------------------------------------------------------------------------------|
| Building Size (SF)   | 17,280                                                                        |
| Year Built           | 1982                                                                          |
| Stories              | 1                                                                             |
| Foundation           | Concrete                                                                      |
| <b>Heat Delivery</b> | RTU                                                                           |
| AC                   | RTU                                                                           |
| Sprinklers           | No                                                                            |
| Roof                 | Rubber                                                                        |
| Parking              | Ample On-Site                                                                 |
| Generator            | UL<br>2200-Cummins<br>Generator-hard<br>wired-natural<br>gas powered,<br>42KW |