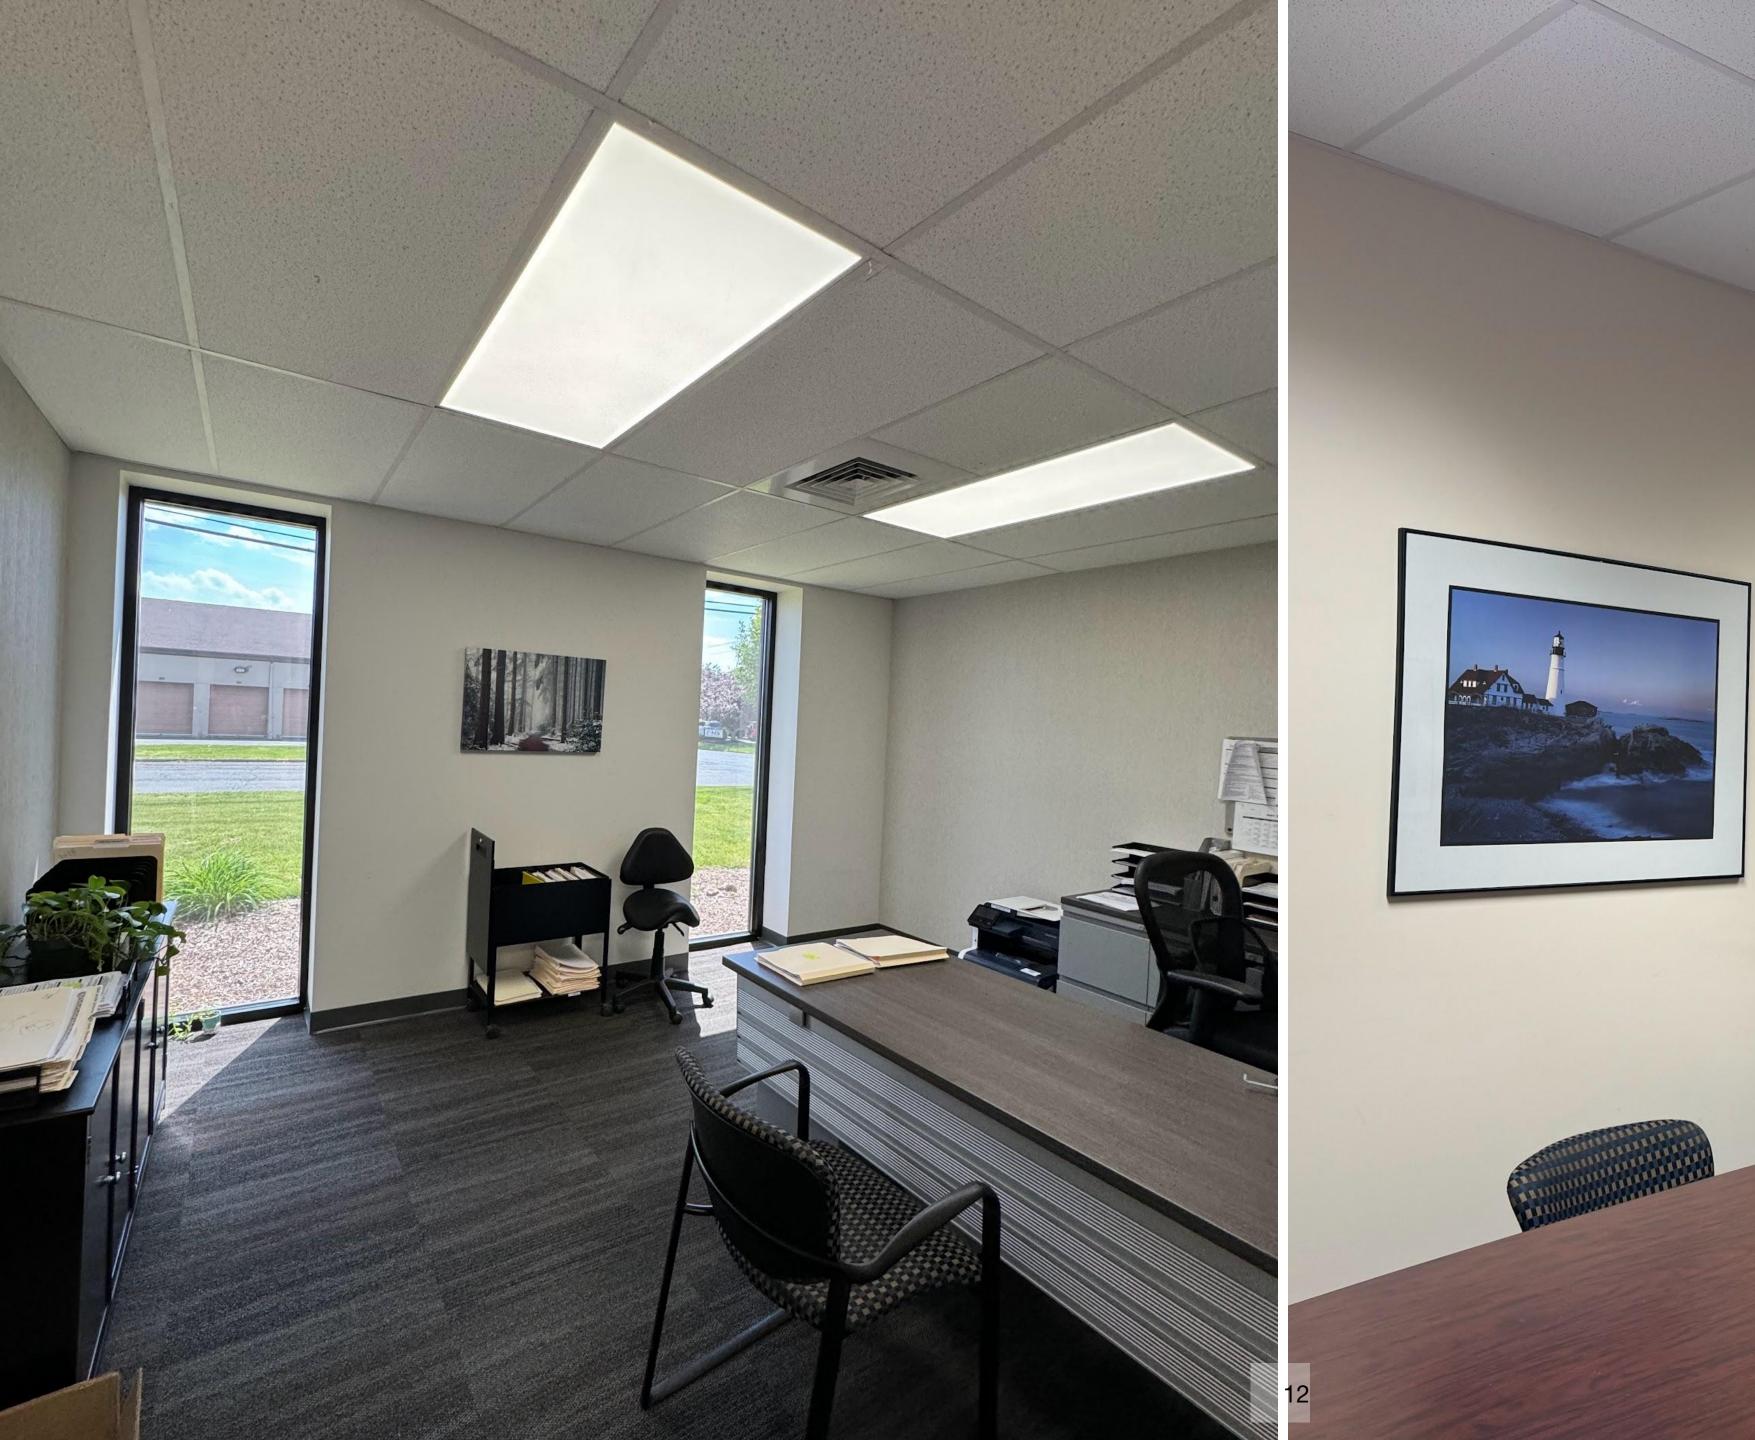

The building has been converted to an office use featuring private offices as well as open area for cubicles/seating, kitchen areas, and multiple conference rooms for team meetings. The building also features a reception at the main entrance off the large parking lot. In total the parcel is roughly 1.39 acres. The building is being sold vacant.