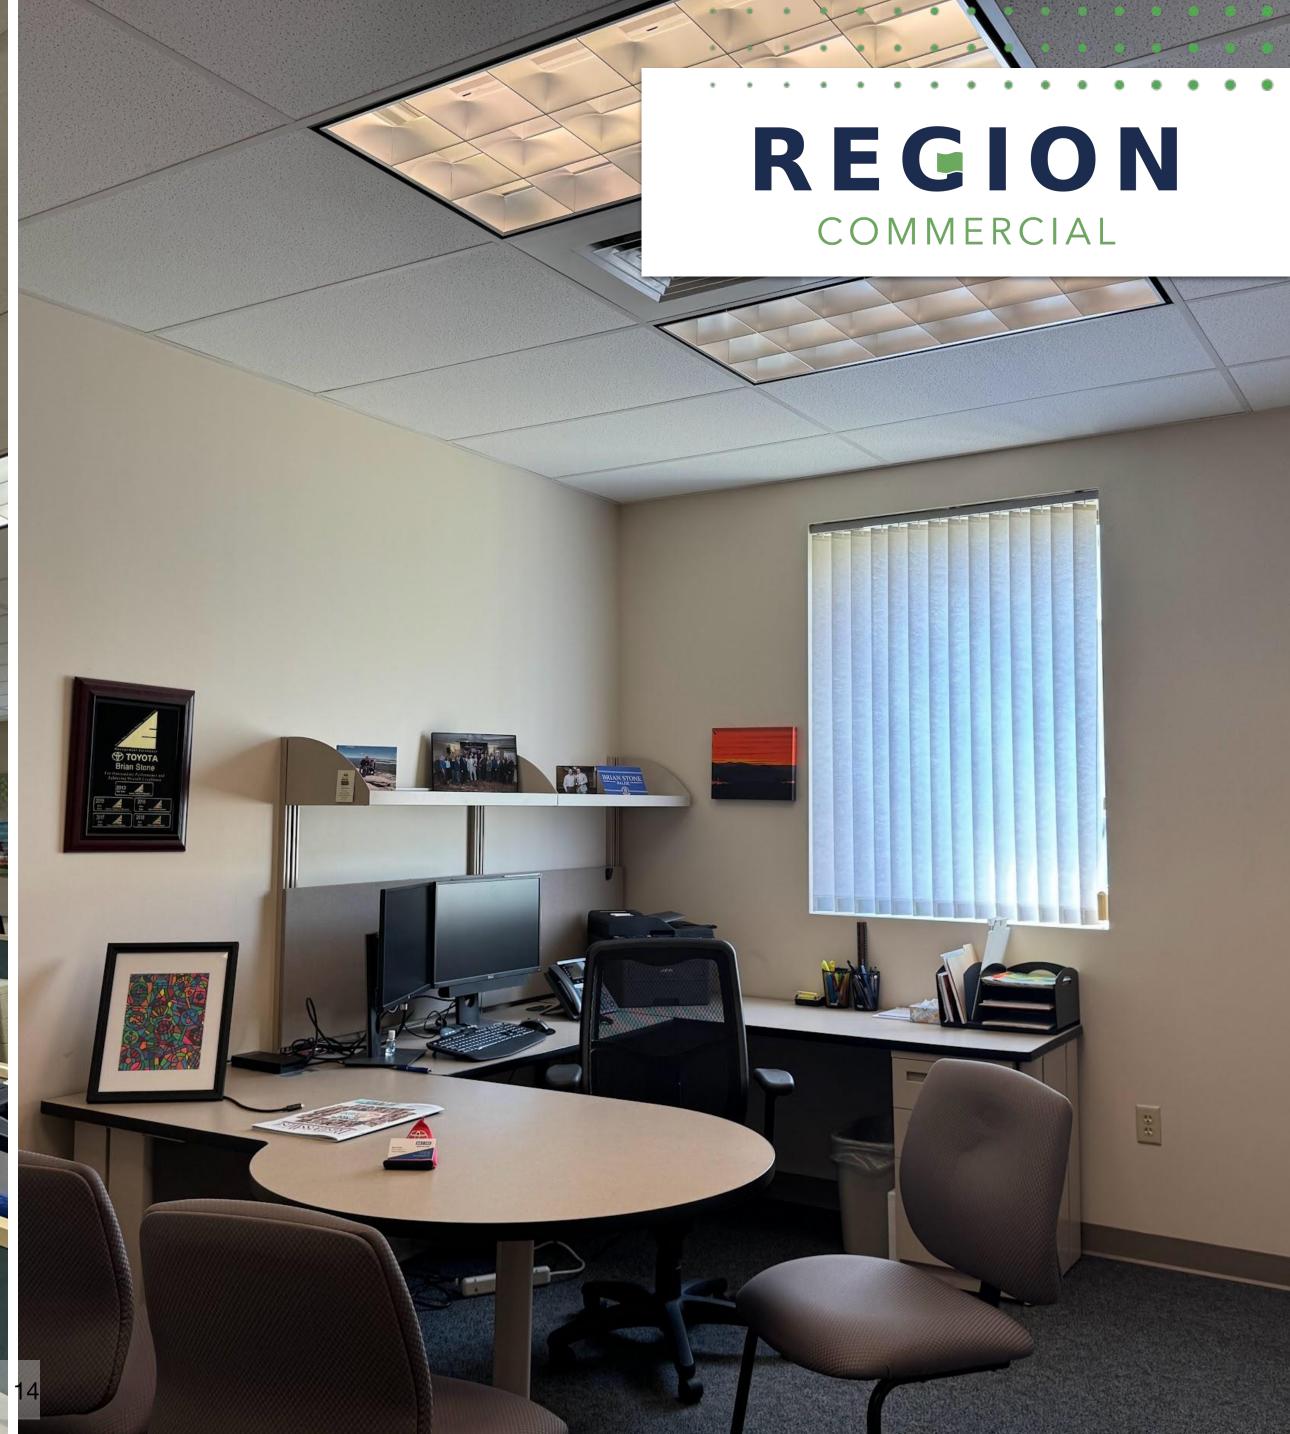

The building has been converted to an office use featuring private offices as well as open area for cubicles/seating, kitchen areas, and multiple conference rooms for team meetings. The building also features a reception at the main entrance off the large parking lot. In total the parcel is roughly 1.39 acres. The building is being sold vacant.