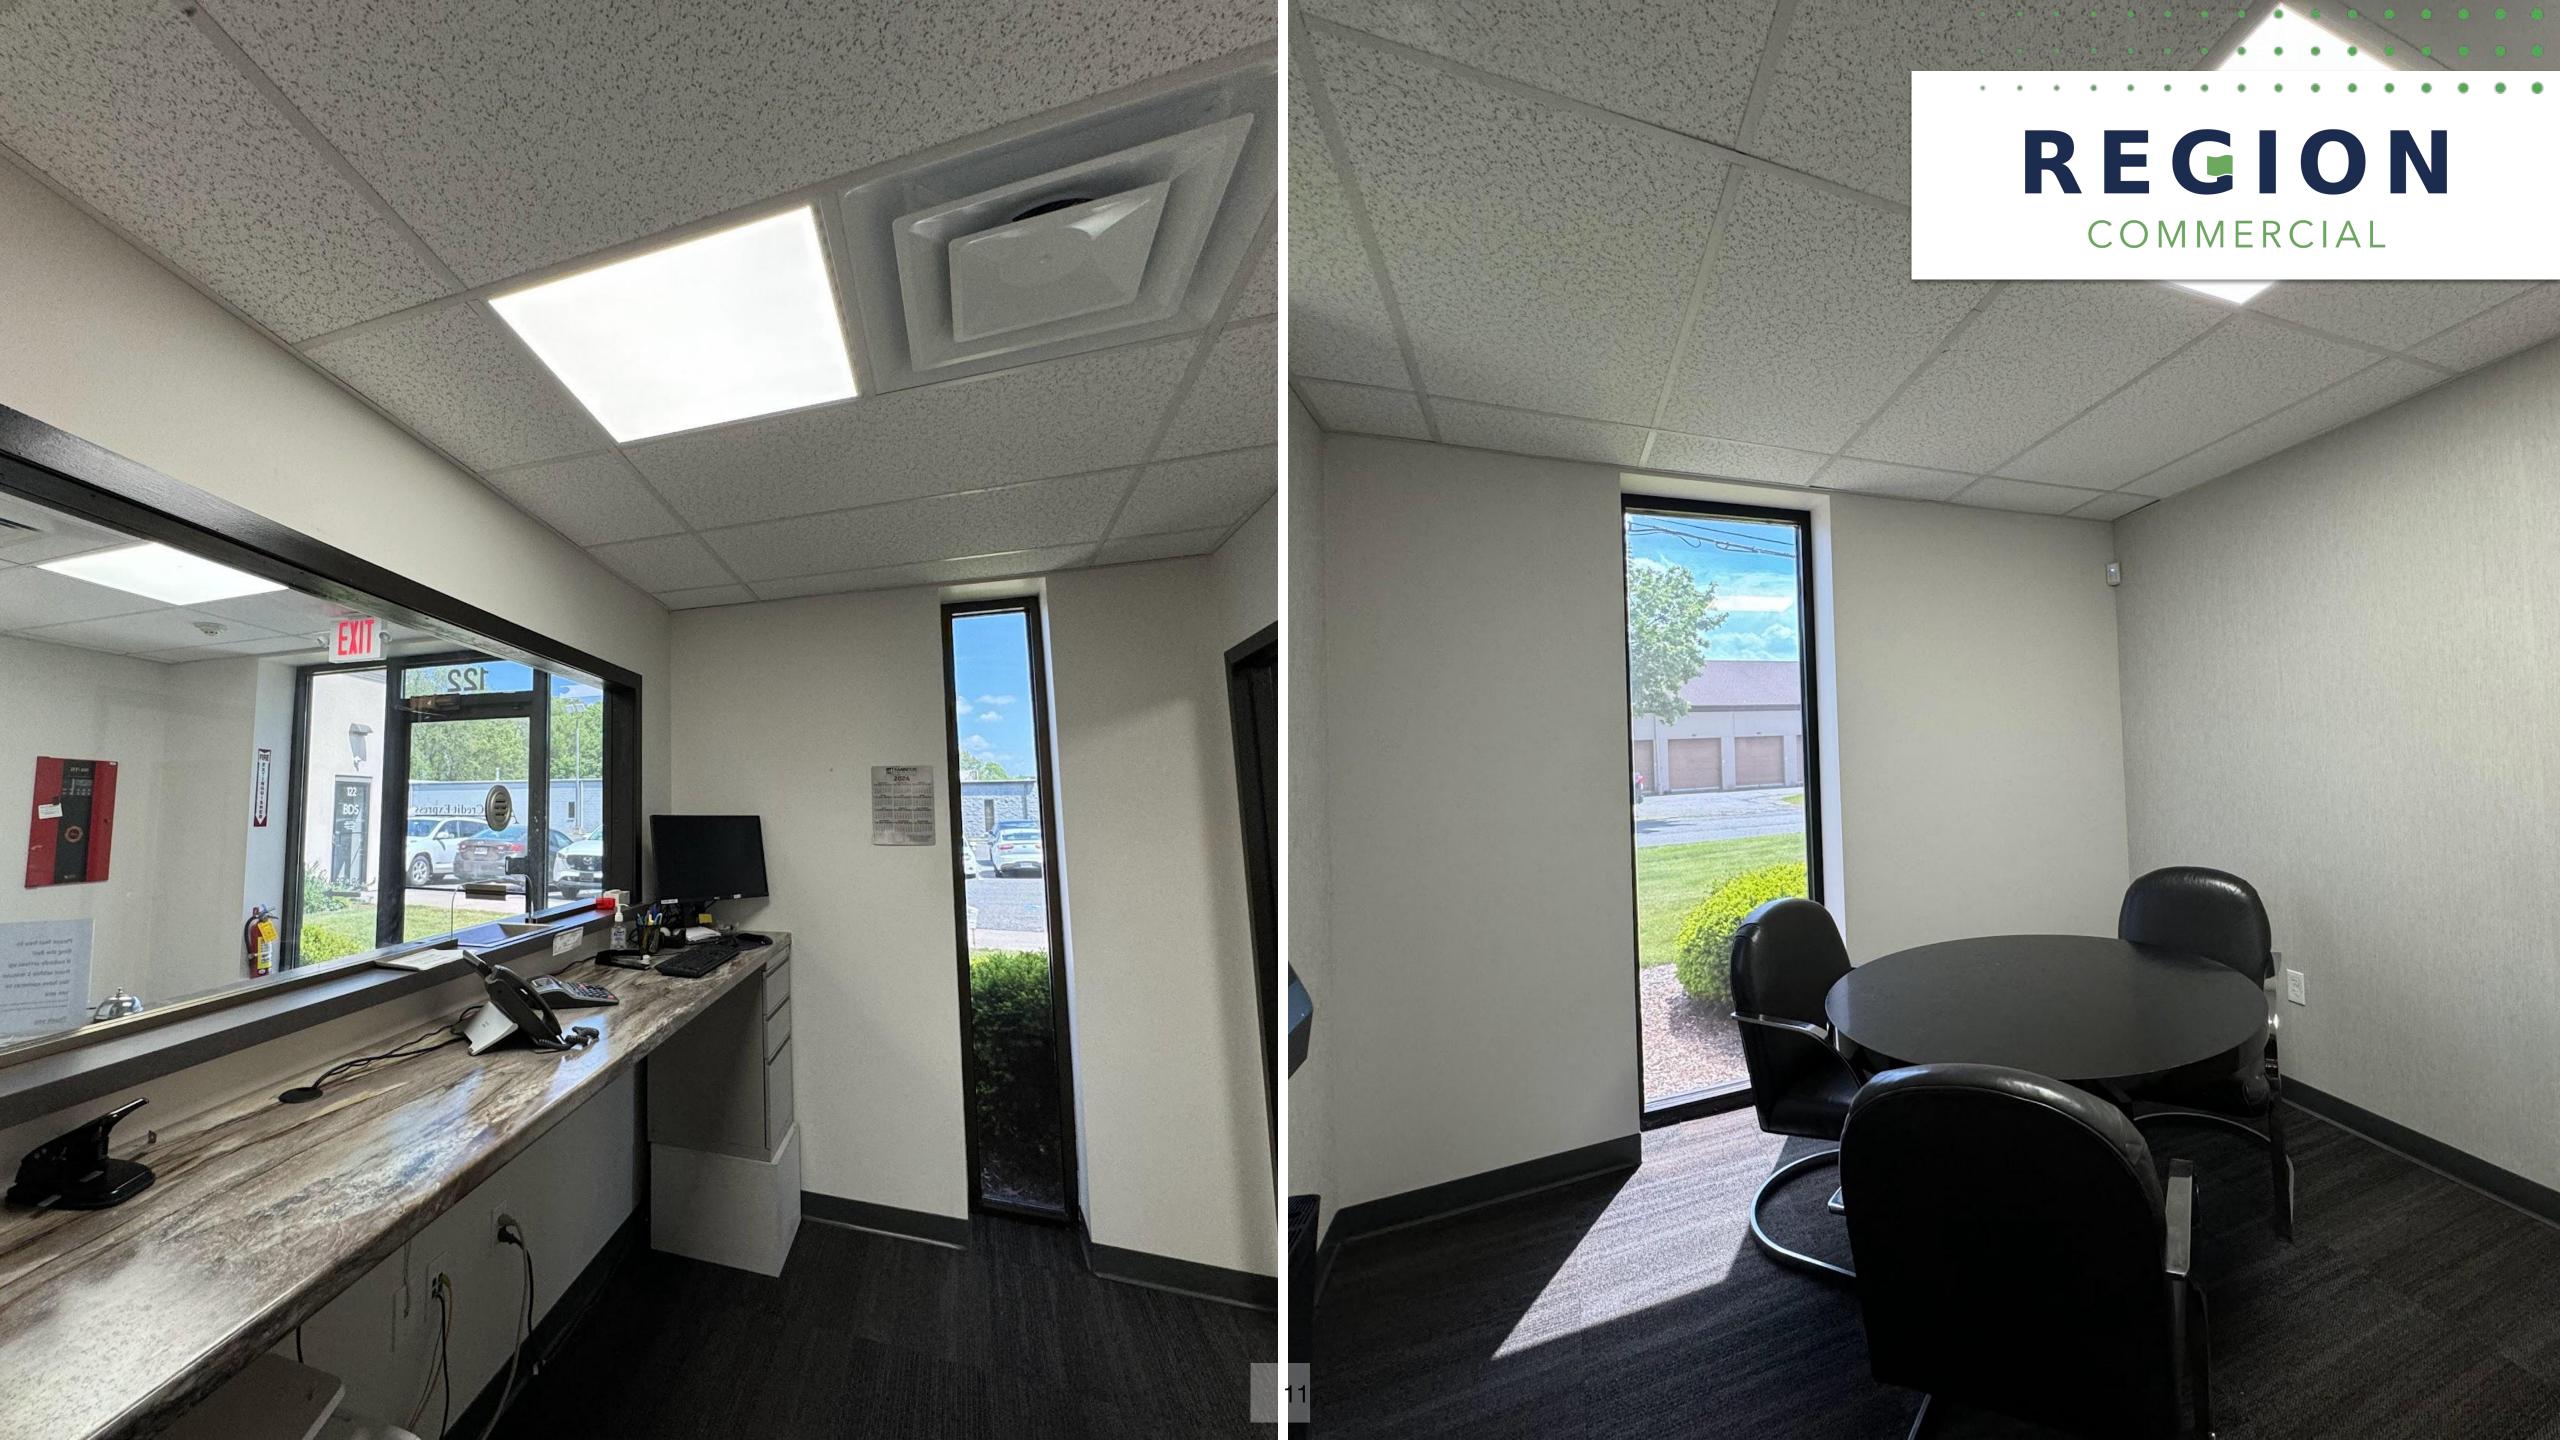

The building has been converted to an office use featuring private offices as well as open area for cubicles/seating, kitchen areas, and multiple conference rooms for team meetings. The building also features a reception at the main entrance off the large parking lot. In total the parcel is roughly 1.39 acres. The building is being sold vacant.