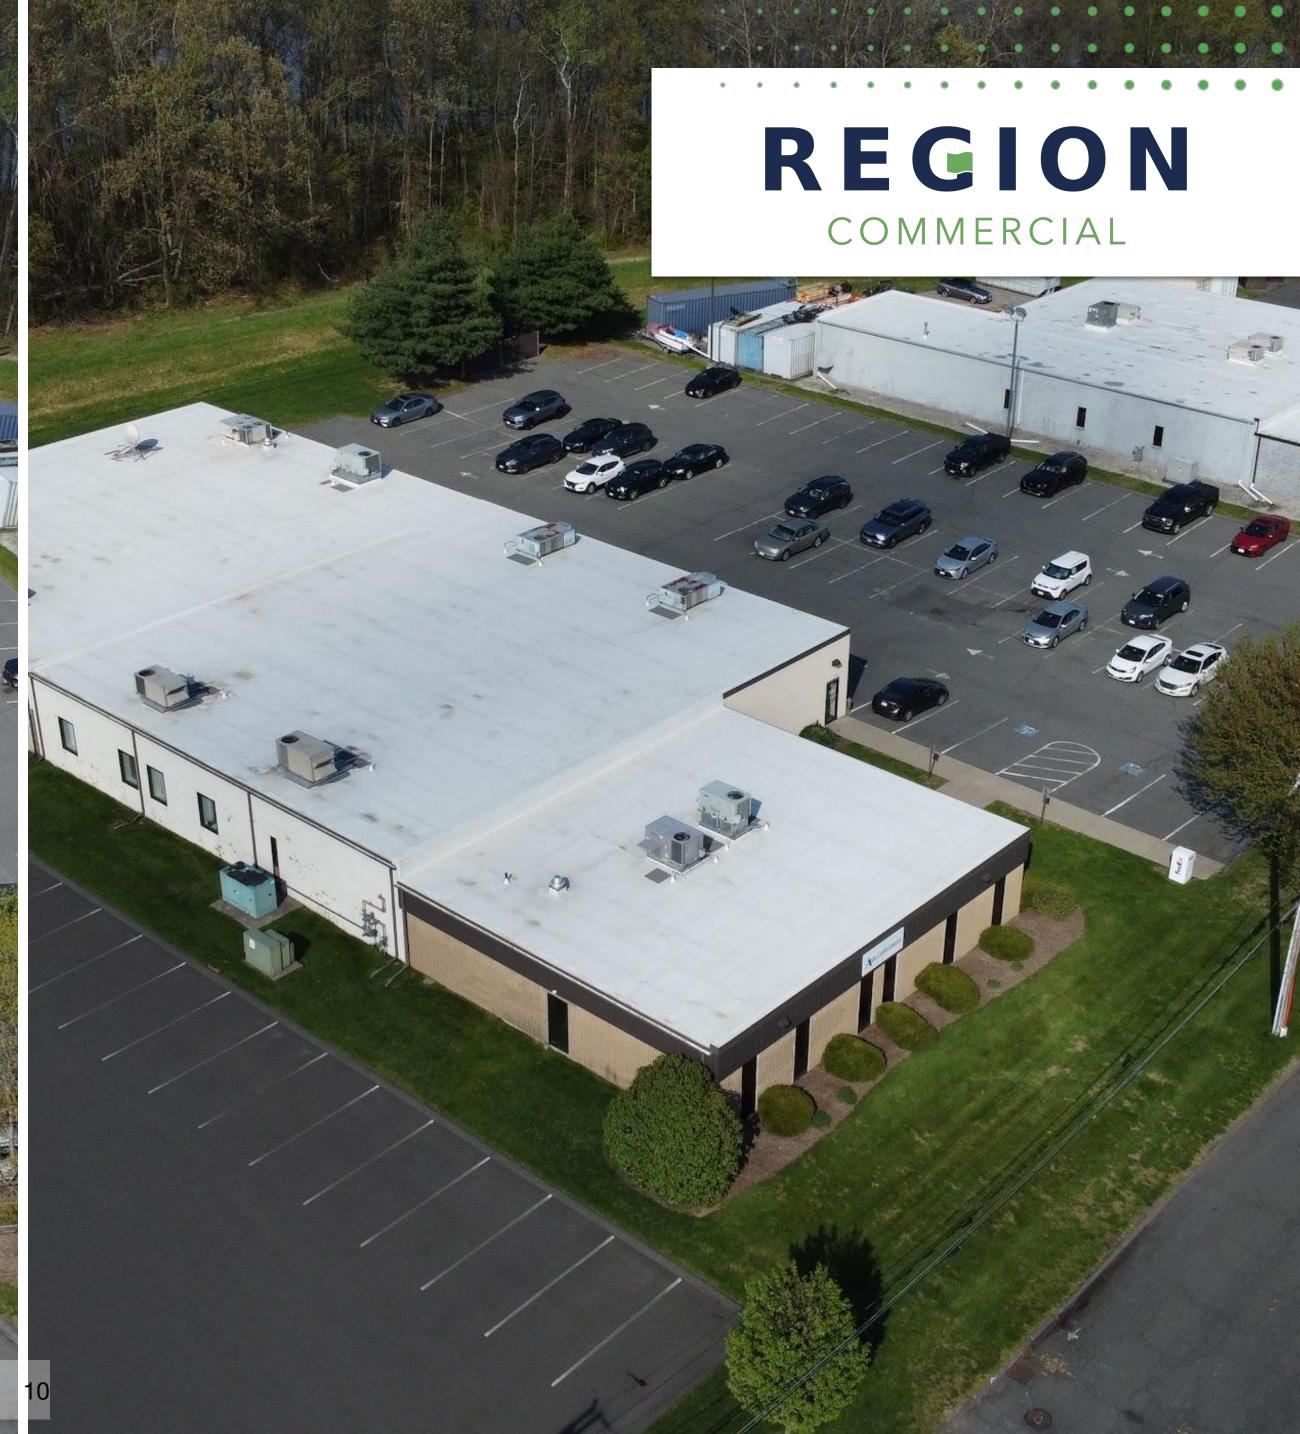

## REGION

COMMERCIAL

Region Commercial Real Estate is pleased to present on an exclusive basis this approximately 17,280 square foot office-industrial property located on Doty Circle in West Springfield.

The building has been converted to an office use featuring private offices as well as open area for cubicles/seating, kitchen areas, and multiple conference rooms for team meetings. The building also features a reception at the main entrance off the large parking lot. In total the parcel is roughly 1.39 acres. The building is being sold vacant.

## 122 Doty Circle

| Total Acreage        | 1.39                                                                          |
|----------------------|-------------------------------------------------------------------------------|
| Building Size (SF)   | 17,280                                                                        |
| Year Built           | 1982                                                                          |
| Stories              | 1                                                                             |
| Foundation           | Concrete                                                                      |
| <b>Heat Delivery</b> | RTU                                                                           |
| AC                   | RTU                                                                           |
| Sprinklers           | No                                                                            |
| Roof                 | Rubber                                                                        |
| Parking              | Ample On-Site                                                                 |
| Generator            | UL<br>2200-Cummins<br>Generator-hard<br>wired-natural<br>gas powered,<br>42KW |