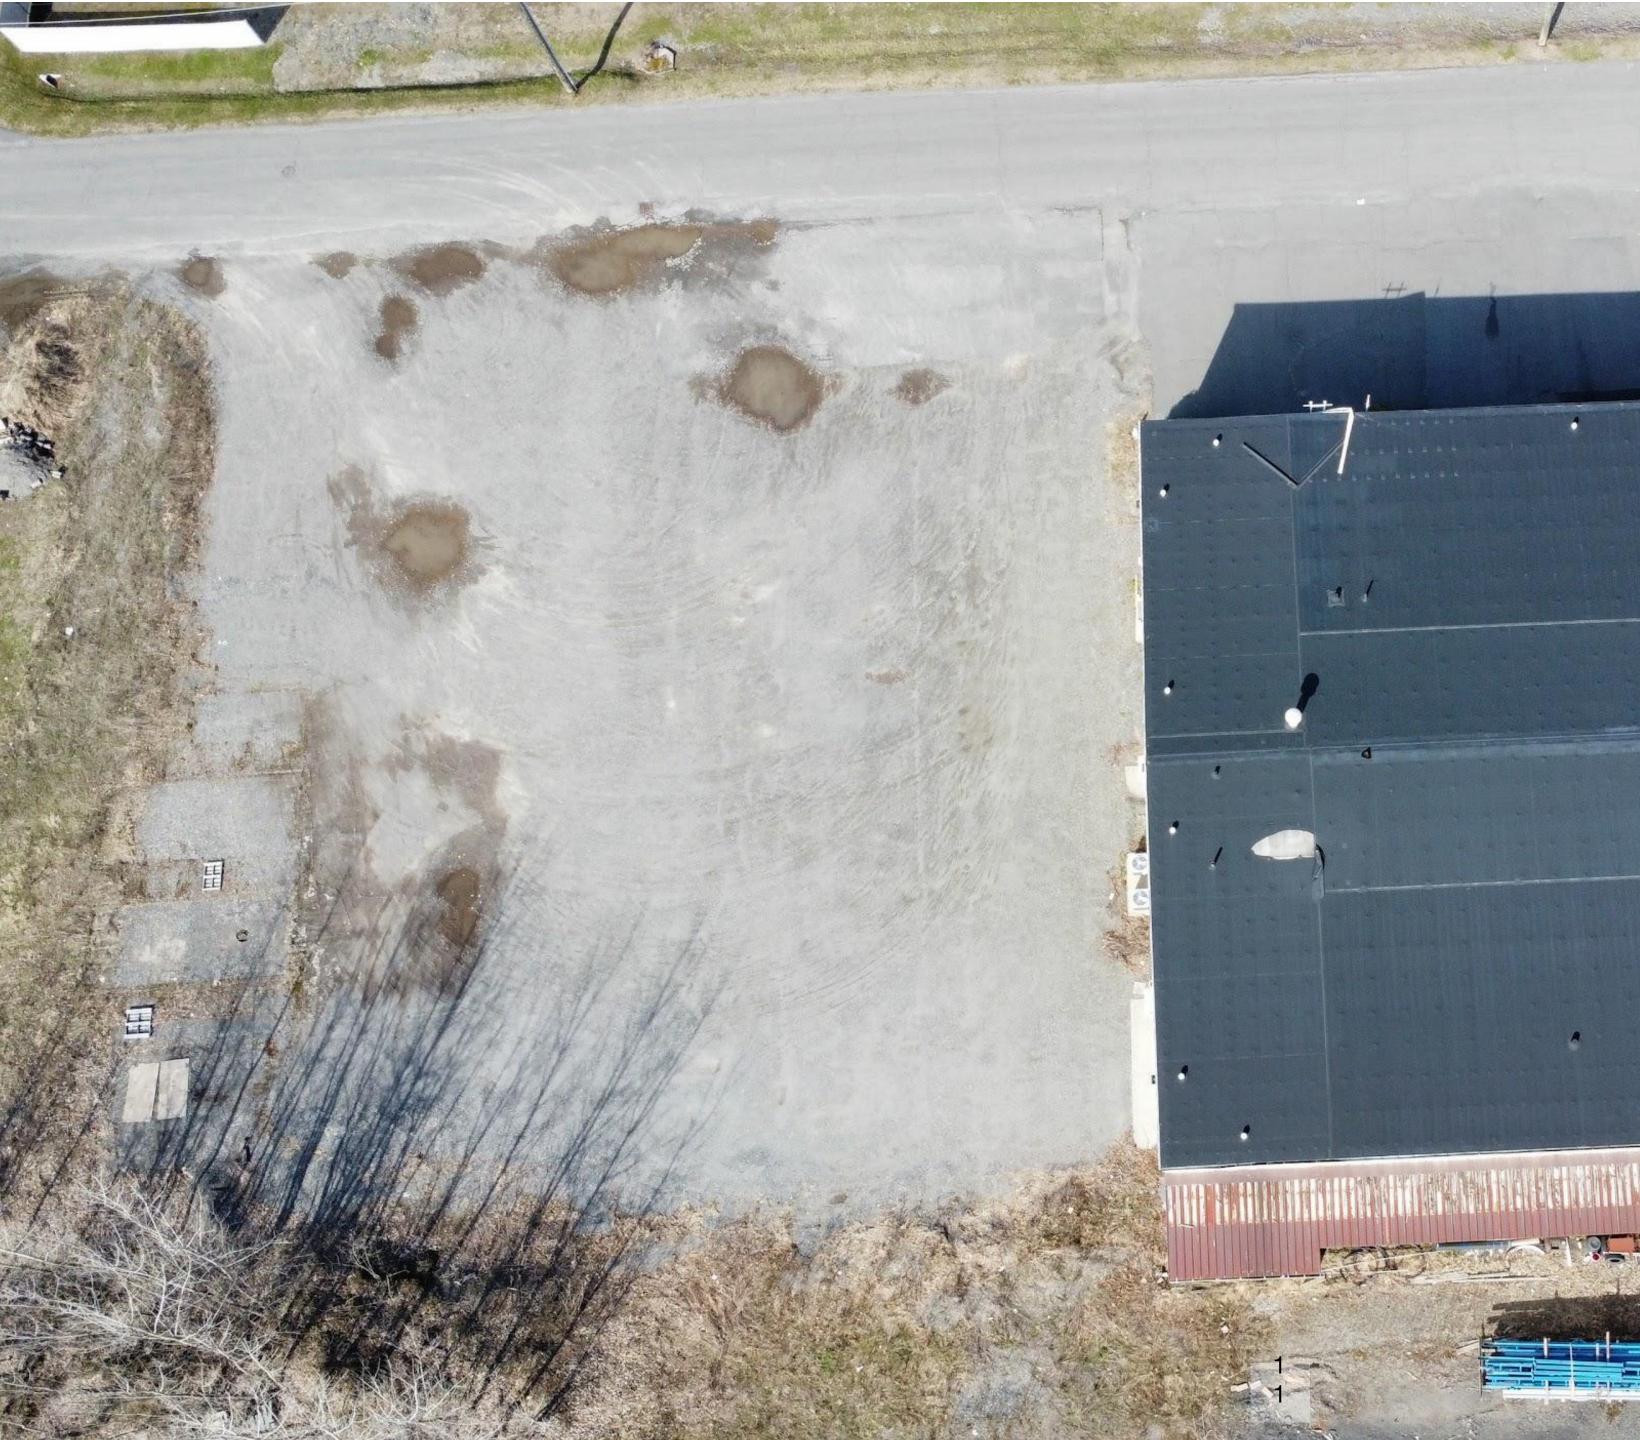

# SUMMARY

Region Commercial is pleased to offer for sale/lease this approximately 15,208 square foot industrial building which includes 2,668 square feet of mezzanine space. The building is well suited for an owner-user in need of high-bay warehouse space with drive-in door access.

Parking is to the west of the building along North Street. The city of Northampton is 15 minutes to the south, followed by Springfield which is a quick 30 minute drive. Nearby is UMass Amherst, Amherst College, Smith College.

The building has been well maintained and is highly versatile, with close proximity to I-91. For additional information or to schedule a tour please reach out.

# 6 North Street

| 0.52                | Restrooms                                                                              | <b>Two (2</b> )                                                                                            |  |
|---------------------|----------------------------------------------------------------------------------------|------------------------------------------------------------------------------------------------------------|--|
| 15,208              | Sprinklers                                                                             | Yes                                                                                                        |  |
| 1971                | Ceiling                                                                                | 23' - 26                                                                                                   |  |
| 2                   | Roof                                                                                   | Rubbe                                                                                                      |  |
| Slab                | Water                                                                                  | Municip                                                                                                    |  |
| Gas                 | Sewer                                                                                  | Municip                                                                                                    |  |
| Forced<br>Hot Air / | Gas                                                                                    | Eversour                                                                                                   |  |
| Radiant             | Electricity                                                                            | 1200 AN                                                                                                    |  |
| Yes                 | Zoping                                                                                 | CI (Smal<br>Business<br>195'                                                                               |  |
| 2 (12')             | Zoning                                                                                 |                                                                                                            |  |
|                     | Frontage                                                                               |                                                                                                            |  |
| None                |                                                                                        |                                                                                                            |  |
|                     | 15,208<br>1971<br>2<br>Slab<br>Gas<br>Forced<br>Hot Air /<br>Radiant<br>Yes<br>2 (12') | 15,208Sprinklers1971Ceiling2RoofSlabWaterGasSewerForced<br>Hot Air /<br>RadiantGasYesZoning2 (12')Frontage |  |