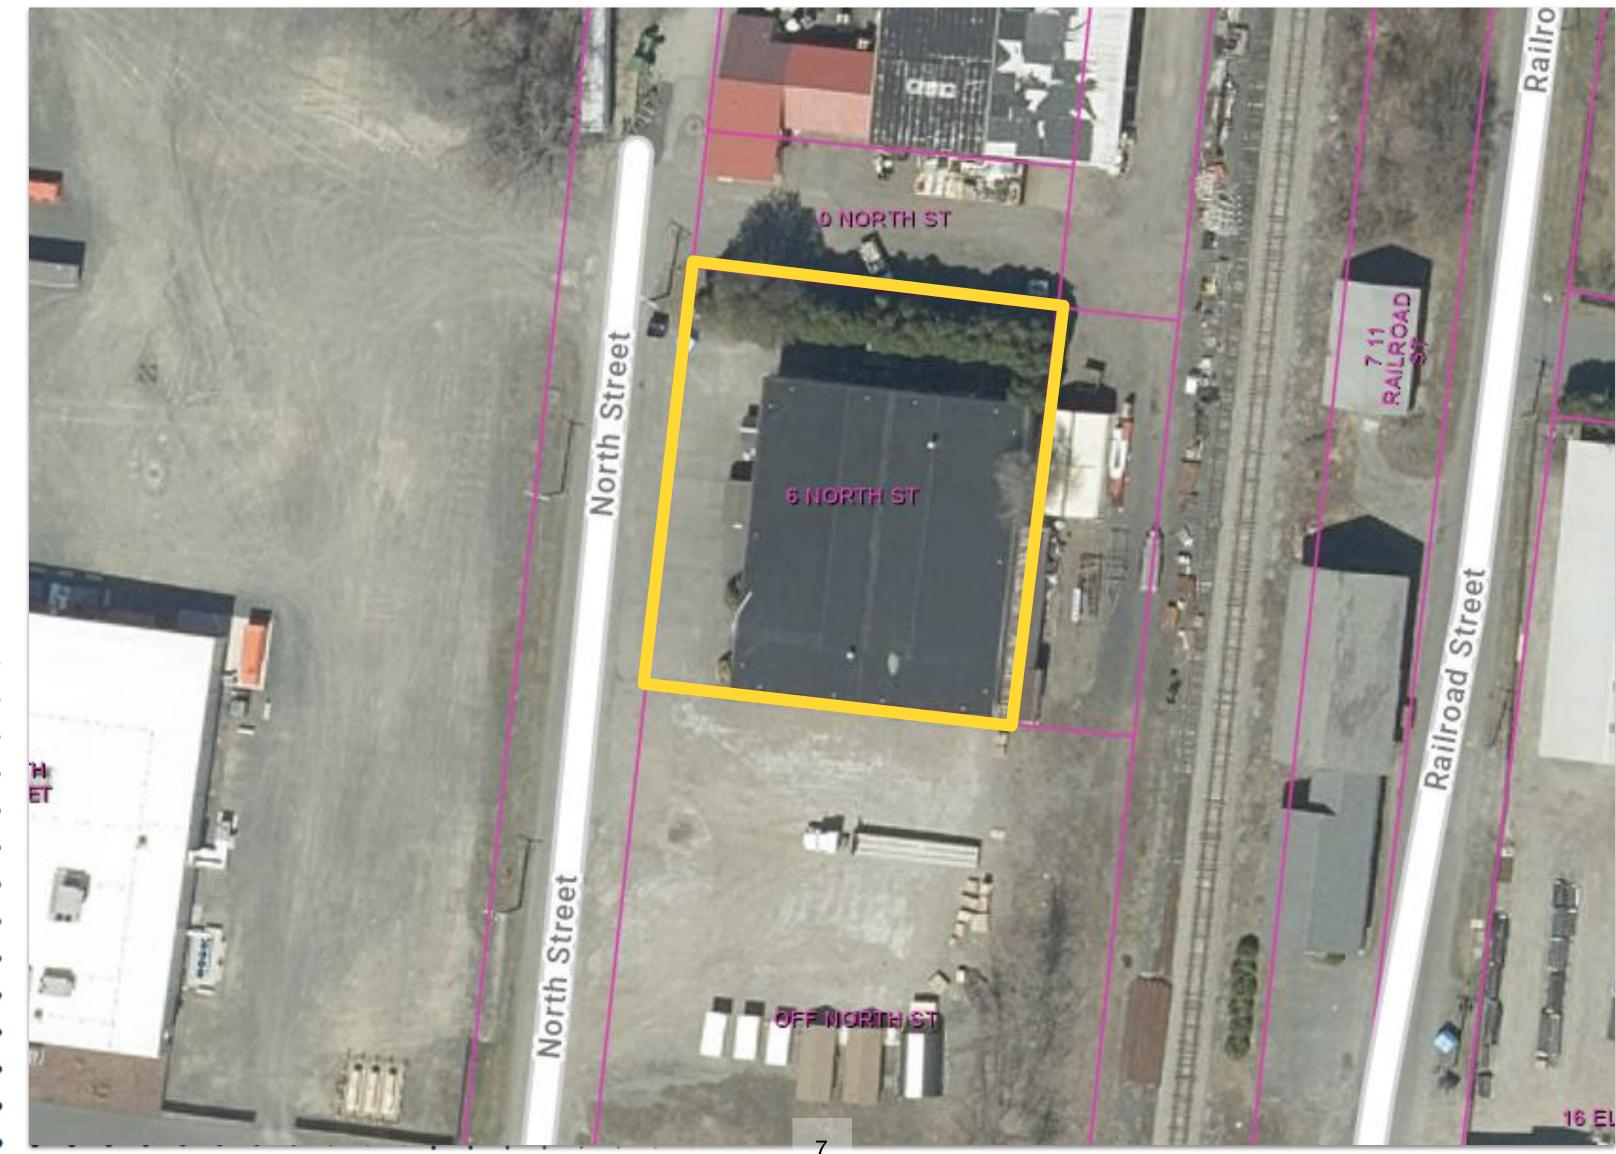

# SUMMARY

Region Commercial is pleased to offer for sale/lease this approximately 15,208 square foot industrial building which includes 2,668 square feet of mezzanine space. The building is well suited for an owner-user in need of high-bay warehouse space with drive-in door access.

Parking is to the west of the building along North Street. The city of Northampton is 15 minutes to the south, followed by Springfield which is a quick 30 minute drive. Nearby is UMass Amherst, Amherst College, Smith College.

# 6 North Street

| 0.52                | Restrooms                                                                              | <b>Two (2</b> )                                                                                            |  |
|---------------------|----------------------------------------------------------------------------------------|------------------------------------------------------------------------------------------------------------|--|
| 15,208              | Sprinklers                                                                             | Yes                                                                                                        |  |
| 1971                | Ceiling                                                                                | 23' - 26                                                                                                   |  |
| 2                   | Roof                                                                                   | Rubbe                                                                                                      |  |
| Slab                | Water                                                                                  | Municip                                                                                                    |  |
| Gas                 | Sewer                                                                                  | Municip                                                                                                    |  |
| Forced<br>Hot Air / | Gas                                                                                    | Eversour                                                                                                   |  |
| Radiant             | Electricity                                                                            | 1200 AN                                                                                                    |  |
| Yes                 | Zoping                                                                                 | CI (Smal<br>Business<br>195'                                                                               |  |
| 2 (12')             | Zoning                                                                                 |                                                                                                            |  |
|                     | Frontage                                                                               |                                                                                                            |  |
| None                |                                                                                        |                                                                                                            |  |
|                     | 15,208<br>1971<br>2<br>Slab<br>Gas<br>Forced<br>Hot Air /<br>Radiant<br>Yes<br>2 (12') | 15,208Sprinklers1971Ceiling2RoofSlabWaterGasSewerForced<br>Hot Air /<br>RadiantGasYesZoning2 (12')Frontage |  |

# LOCATION

|   |   |   |   |   |   |   |   |   |   |   |   |                                       | A 10 10 10       |
|---|---|---|---|---|---|---|---|---|---|---|---|---------------------------------------|------------------|
| • | • | • | • |   |   |   |   |   |   |   |   | St                                    |                  |
| • | • | · | • | • | , |   | 1 |   |   |   |   | 5                                     |                  |
| • | • | • | • | · | • |   | • | - |   |   |   | North                                 |                  |
| • | • | • | • | • | • | • |   | - |   |   |   | Z Z                                   |                  |
| • | • | • | • | • | • |   |   |   |   |   |   |                                       |                  |
| • | • | • | • |   |   |   |   |   |   |   |   |                                       | d                |
| • | • |   |   |   |   |   |   |   |   | , |   |                                       | 1                |
|   |   |   |   |   |   |   |   |   |   |   |   |                                       |                  |
| • | • | • | • | • | • | • | • | • | • | • | • |                                       | 6                |
| • | • | • | • | • | • | • | • | • | • | • | • |                                       | A STREET         |
| • | • | • | • | • | • | • | • | • | • | • | • |                                       | CONTRACTOR OF    |
| • | ٠ | ٠ | • | • | • | • | • | • | • | • | • |                                       | - The second     |
| • | ٠ | ٠ | • | • | • | • | • | • | • | • | • | - ET                                  |                  |
| • | • | • | • | • | • | • | • | • | • | • | • |                                       |                  |
| • | • | • | • | • | • | • | • | • | • | • | • | · •                                   |                  |
| • | • | • | • | • | • | • | • | • | • | • | • | L-                                    |                  |
| • | • | • | • | • | • | • | • | • | • | • | • | Street                                |                  |
| • |   |   |   |   |   |   |   |   |   |   | • |                                       | e la la          |
|   | - | - | - | - |   | - | - | - | - | - | - | · · · · · · · · · · · · · · · · · · · |                  |
| • | - |   | - |   | • | • | • | • | • | • | • | Z Z Z                                 | and a            |
| • | • | • | • | • | • | • | • | • | • | • |   |                                       |                  |
| • | • | • | • | • | • | • | • | • | • | • | • |                                       |                  |
| • | • | • | • | • | • | • | • | • | • | • | • |                                       | March and States |
| • | • | • | • | • | • | • | • | • | • | • | • | • • • • • • • • • • • • • • • • • • • |                  |