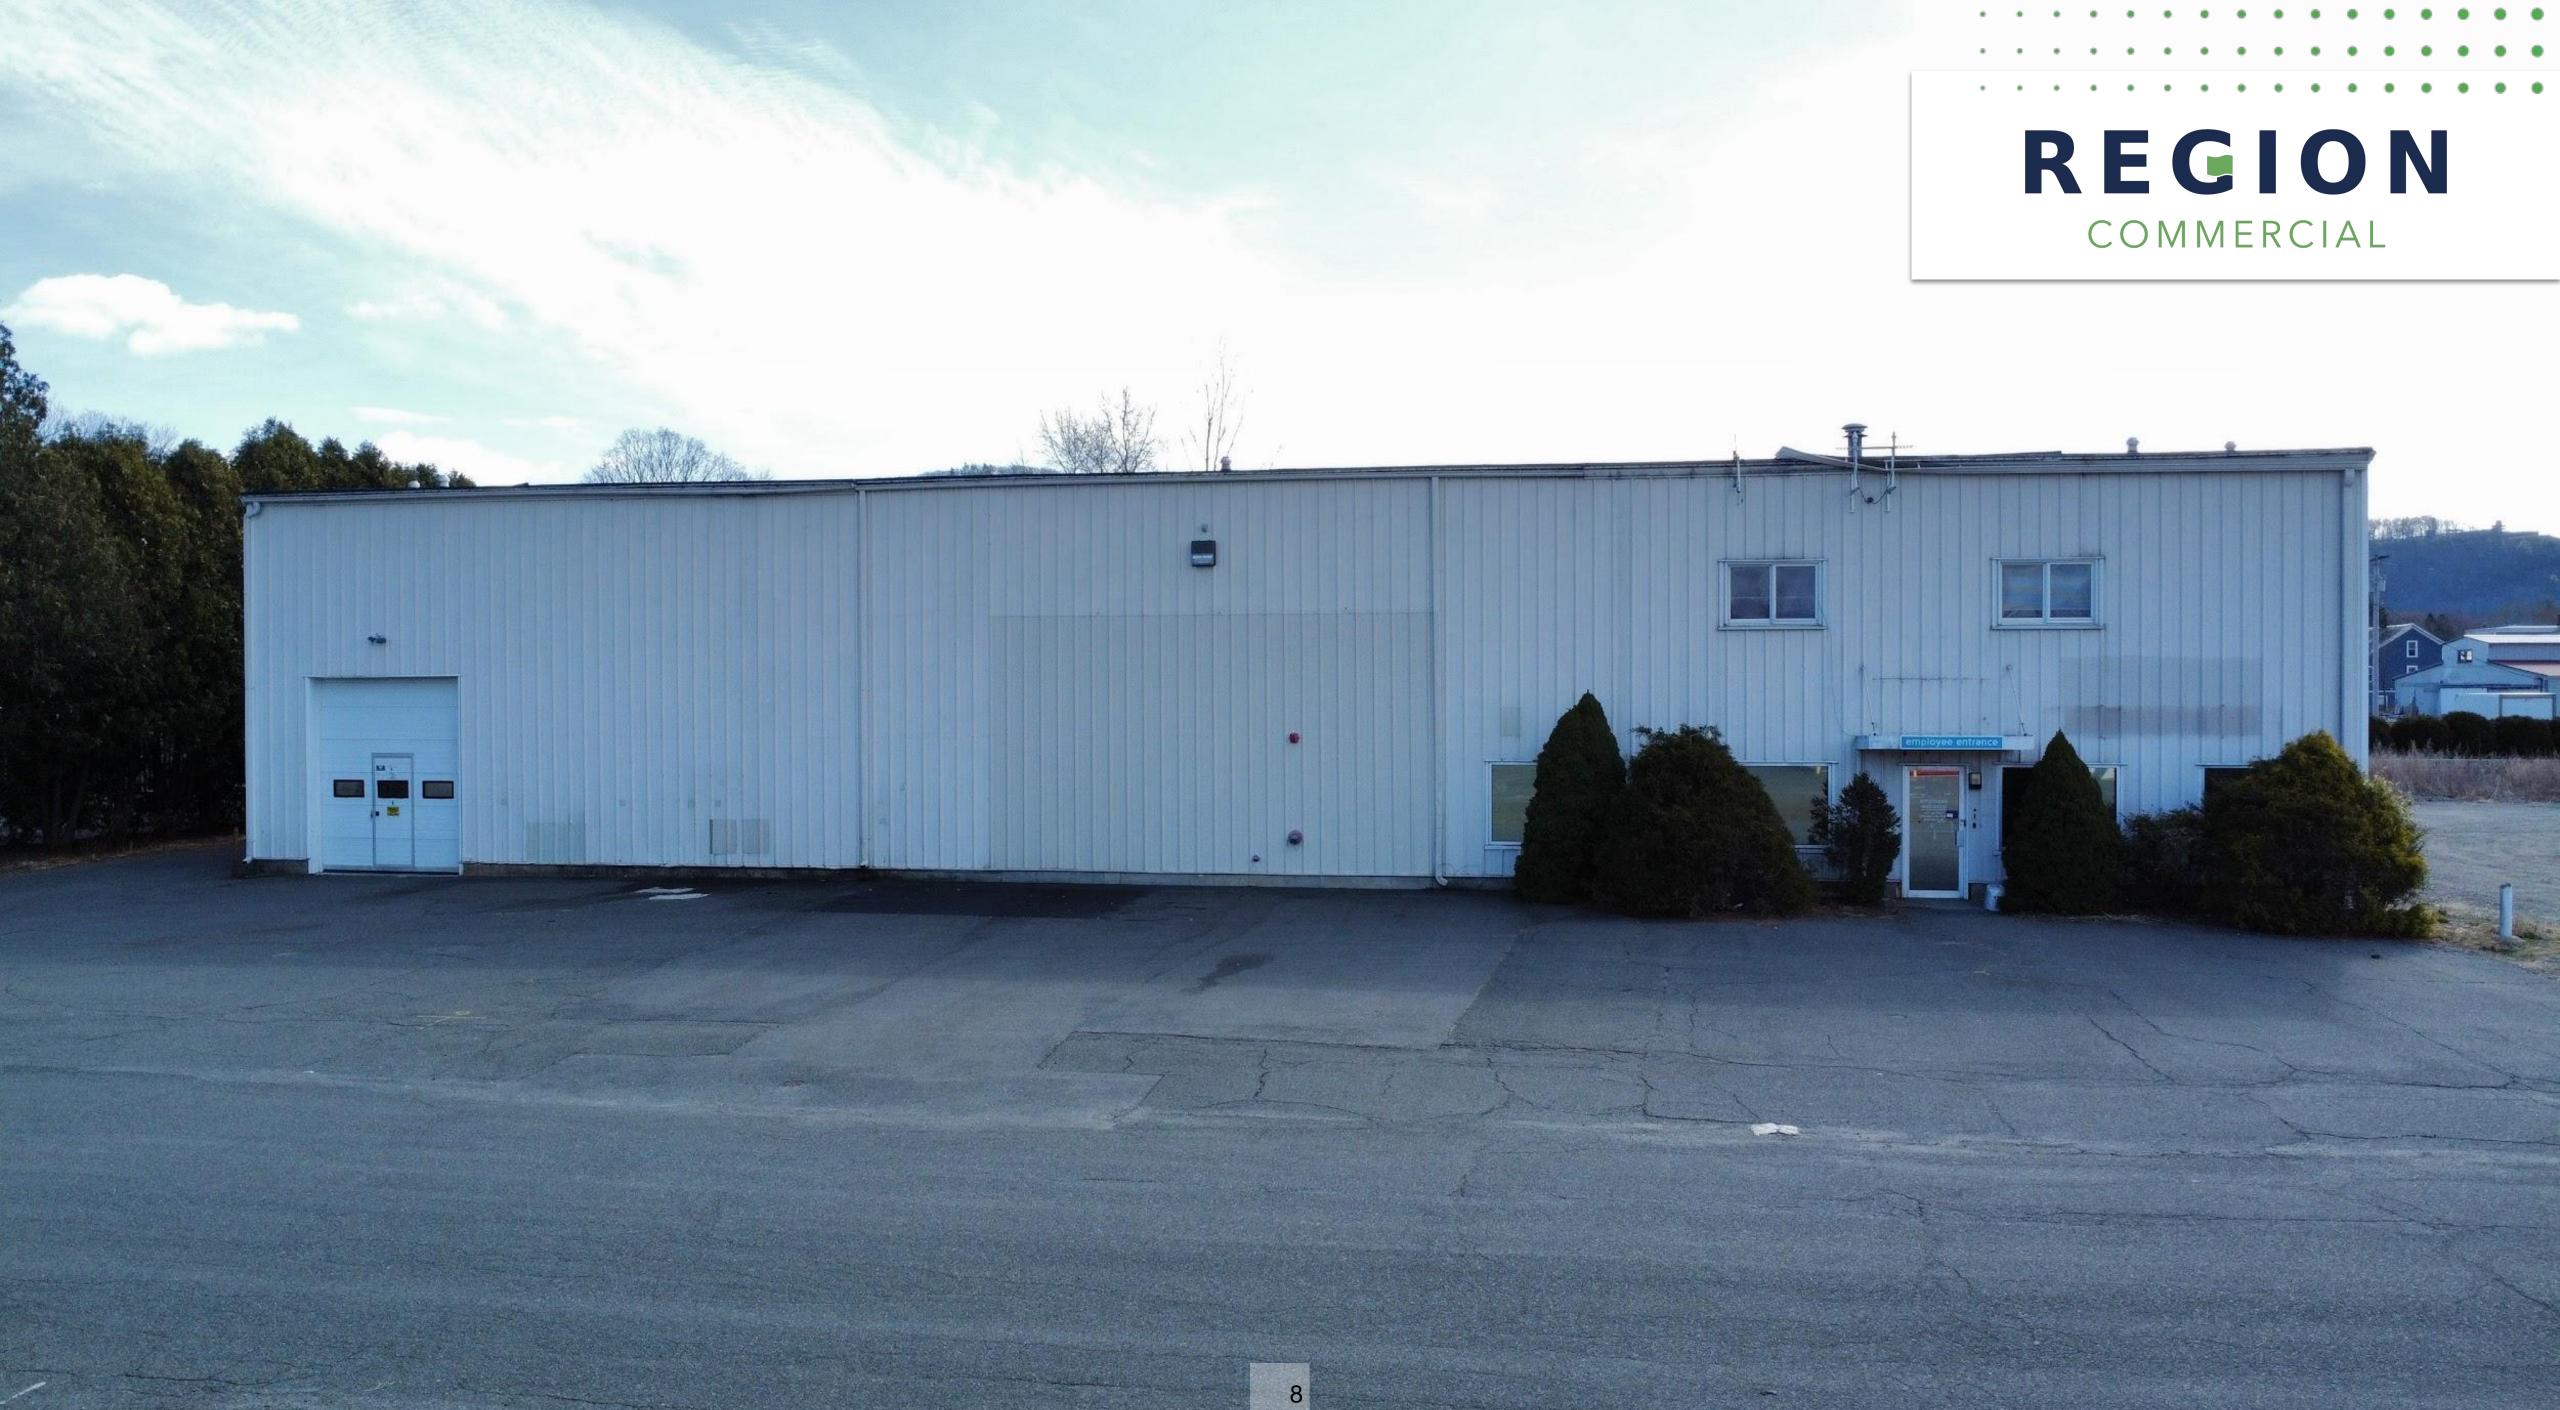

# SUMMARY

Region Commercial is pleased to offer for sale/lease this approximately 15,208 square foot industrial building which includes 2,668 square feet of mezzanine space. The building is well suited for an owner-user in need of high-bay warehouse space with drive-in door access.

The building has been well maintained and is highly versatile, with close proximity to I-91. For additional information or to schedule a tour please reach out.

# 6 North Street

| 0.52                | Restrooms                                                                              | <b>Two (2</b> )                                                                                            |  |
|---------------------|----------------------------------------------------------------------------------------|------------------------------------------------------------------------------------------------------------|--|
| 15,208              | Sprinklers                                                                             | Yes                                                                                                        |  |
| 1971                | Ceiling                                                                                | 23' - 26                                                                                                   |  |
| 2                   | Roof                                                                                   | Rubbe                                                                                                      |  |
| Slab                | Water                                                                                  | Municip                                                                                                    |  |
| Gas                 | Sewer                                                                                  | Municip                                                                                                    |  |
| Forced<br>Hot Air / | Gas                                                                                    | Eversour                                                                                                   |  |
| Radiant             | Electricity                                                                            | 1200 AN                                                                                                    |  |
| Yes                 | Zoping                                                                                 | CI (Smal<br>Business<br>195'                                                                               |  |
| 2 (12')             | Zoning                                                                                 |                                                                                                            |  |
|                     | Frontage                                                                               |                                                                                                            |  |
| None                |                                                                                        |                                                                                                            |  |
|                     | 15,208<br>1971<br>2<br>Slab<br>Gas<br>Forced<br>Hot Air /<br>Radiant<br>Yes<br>2 (12') | 15,208Sprinklers1971Ceiling2RoofSlabWaterGasSewerForced<br>Hot Air /<br>RadiantGasYesZoning2 (12')Frontage |  |