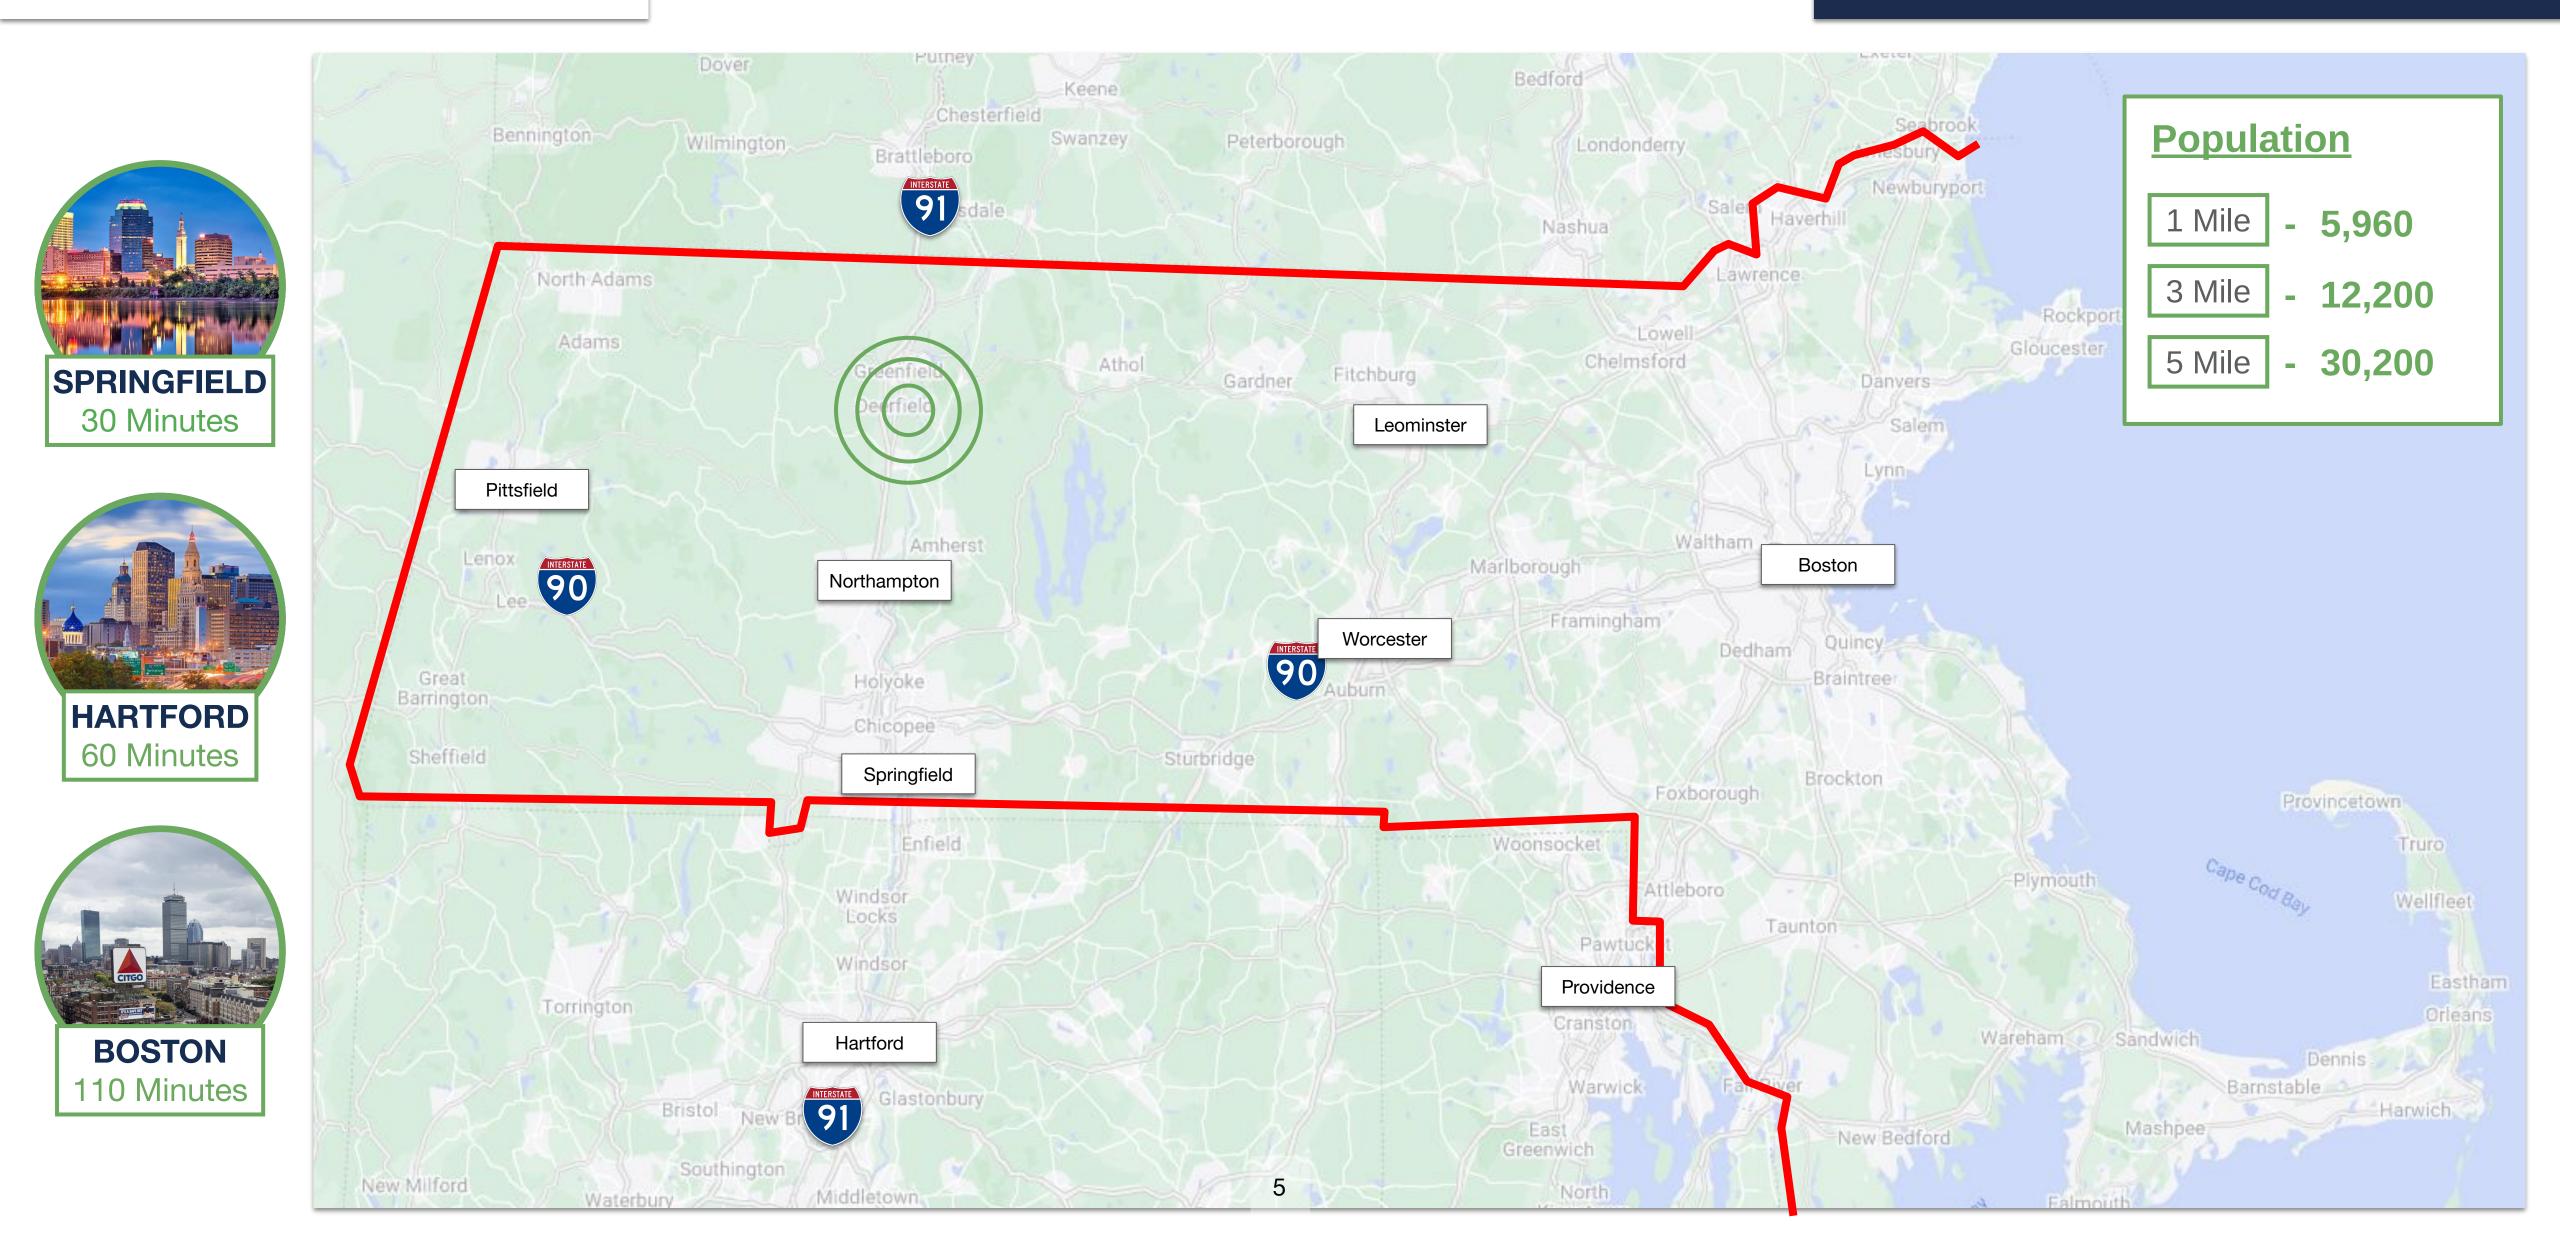

Parking is to the west of the building along North Street. The city of Northampton is 15 minutes to the south, followed by Springfield which is a quick 30 minute drive. Nearby is UMass Amherst, Amherst College, Smith College.

# LOCATION

|   |   |   |   |   |   |   |   |   |   |   |   |                                       | A 10 10 10       |
|---|---|---|---|---|---|---|---|---|---|---|---|---------------------------------------|------------------|
| • | • | • | • |   |   |   |   |   |   |   |   | St                                    |                  |
| • | • | · | • | • | , |   | 1 |   |   |   |   | 5                                     |                  |
| • | • | • | • | · | • |   | • | - |   |   |   | North                                 |                  |
| • | • | • | • | • | • | • |   | - |   |   |   | Z Z                                   |                  |
| • | • | • | • | • | • |   |   |   |   |   |   |                                       |                  |
| • | • | • | • |   |   |   |   |   |   |   |   |                                       | d                |
| • | • |   |   |   |   |   |   |   |   | , |   |                                       | 1                |
|   |   |   |   |   |   |   |   |   |   |   |   |                                       |                  |
| • | • | • | • | • | • | • | • | • | • | • | • |                                       | 6                |
| • | • | • | • | • | • | • | • | • | • | • | • |                                       | A STREET         |
| • | • | • | • | • | • | • | • | • | • | • | • |                                       | CONTRACTOR OF    |
| • | ٠ | ٠ | • | • | • | • | • | • | • | • | • |                                       | - The second     |
| • | ٠ | ٠ | • | • | • | • | • | • | • | • | • | - ET                                  |                  |
| • | • | • | • | • | • | • | • | • | • | • | • |                                       |                  |
| • | • | • | • | • | • | • | • | • | • | • | • | · •                                   |                  |
| • | • | • | • | • | • | • | • | • | • | • | • | L-                                    |                  |
| • | • | • | • | • | • | • | • | • | • | • | • | Street                                |                  |
| • |   |   |   |   |   |   |   |   |   |   | • |                                       | e la la          |
|   | - | - | - | - |   | - | - | - | - | - | - | · · · · · · · · · · · · · · · · · · · |                  |
| • | - |   | - |   | • | • | • | • | • | • | • | Z Z Z                                 | and a            |
| • | • | • | • | • | • | • | • | • | • | • |   |                                       |                  |
| • | • | • | • | • | • | • | • | • | • | • | • |                                       |                  |
| • | • | • | • | • | • | • | • | • | • | • | • |                                       | March and States |
| • | • | • | • | • | • | • | • | • | • | • | • | • • • • • • • • • • • • • • • • • • • |                  |