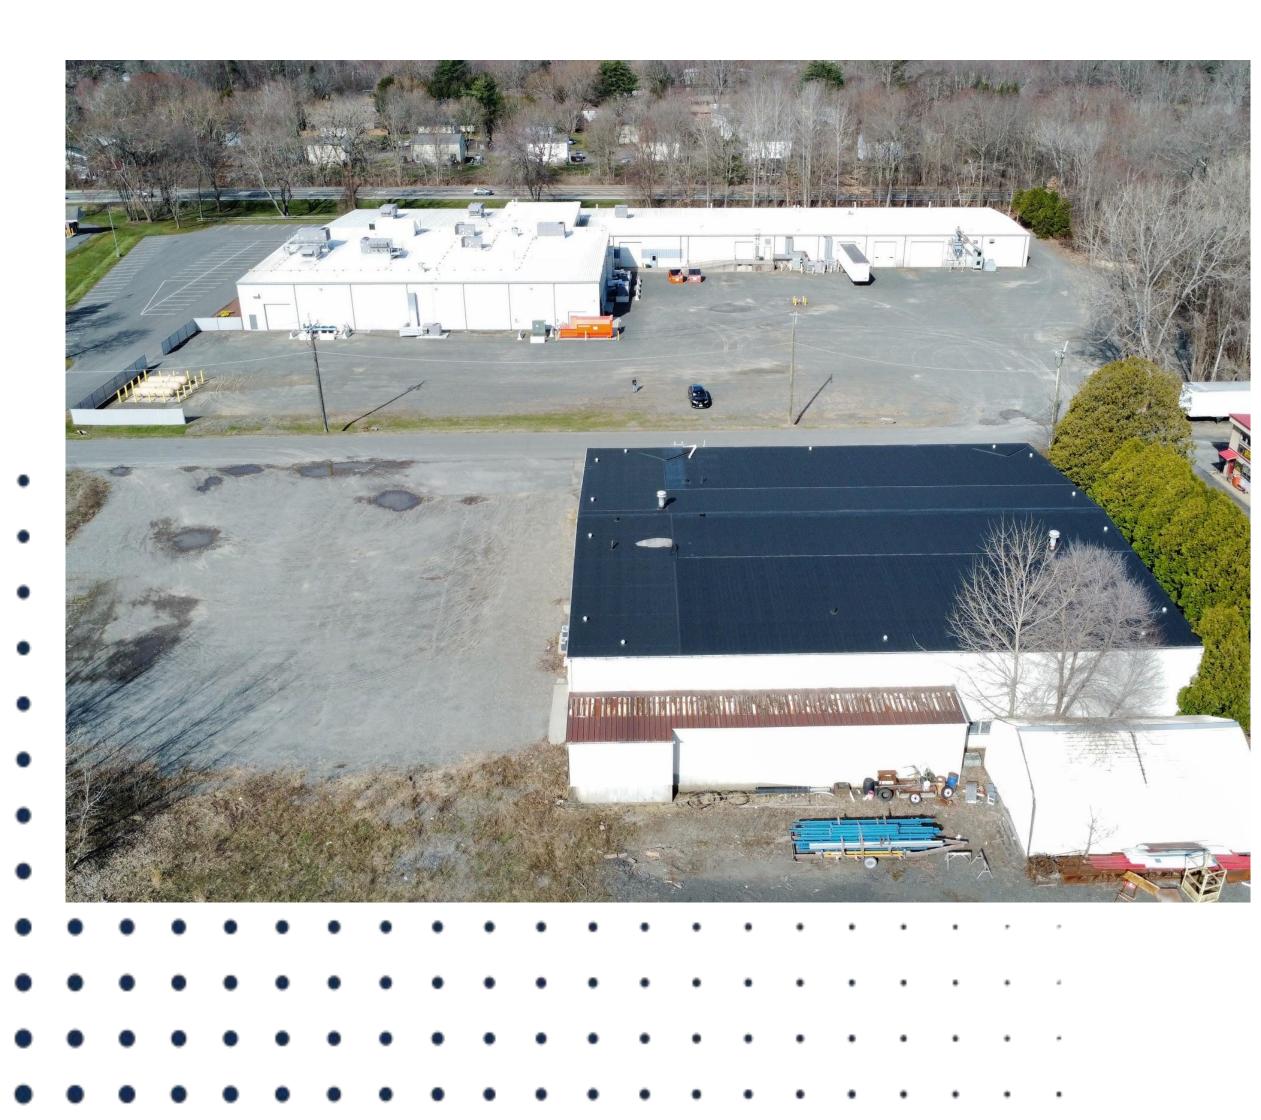

# SUMMARY

Region Commercial is pleased to offer for sale/lease this approximately 15,208 square foot industrial building which includes 2,668 square feet of mezzanine space. The building is well suited for an owner-user in need of high-bay warehouse space with drive-in door access.

Parking is to the west of the building along North Street. The city of Northampton is 15 minutes to the south, followed by Springfield which is a quick 30 minute drive. Nearby is UMass Amherst, Amherst College, Smith College.

The building has been well maintained and is highly versatile, with close proximity to I-91. For additional information or to schedule a tour please reach out.