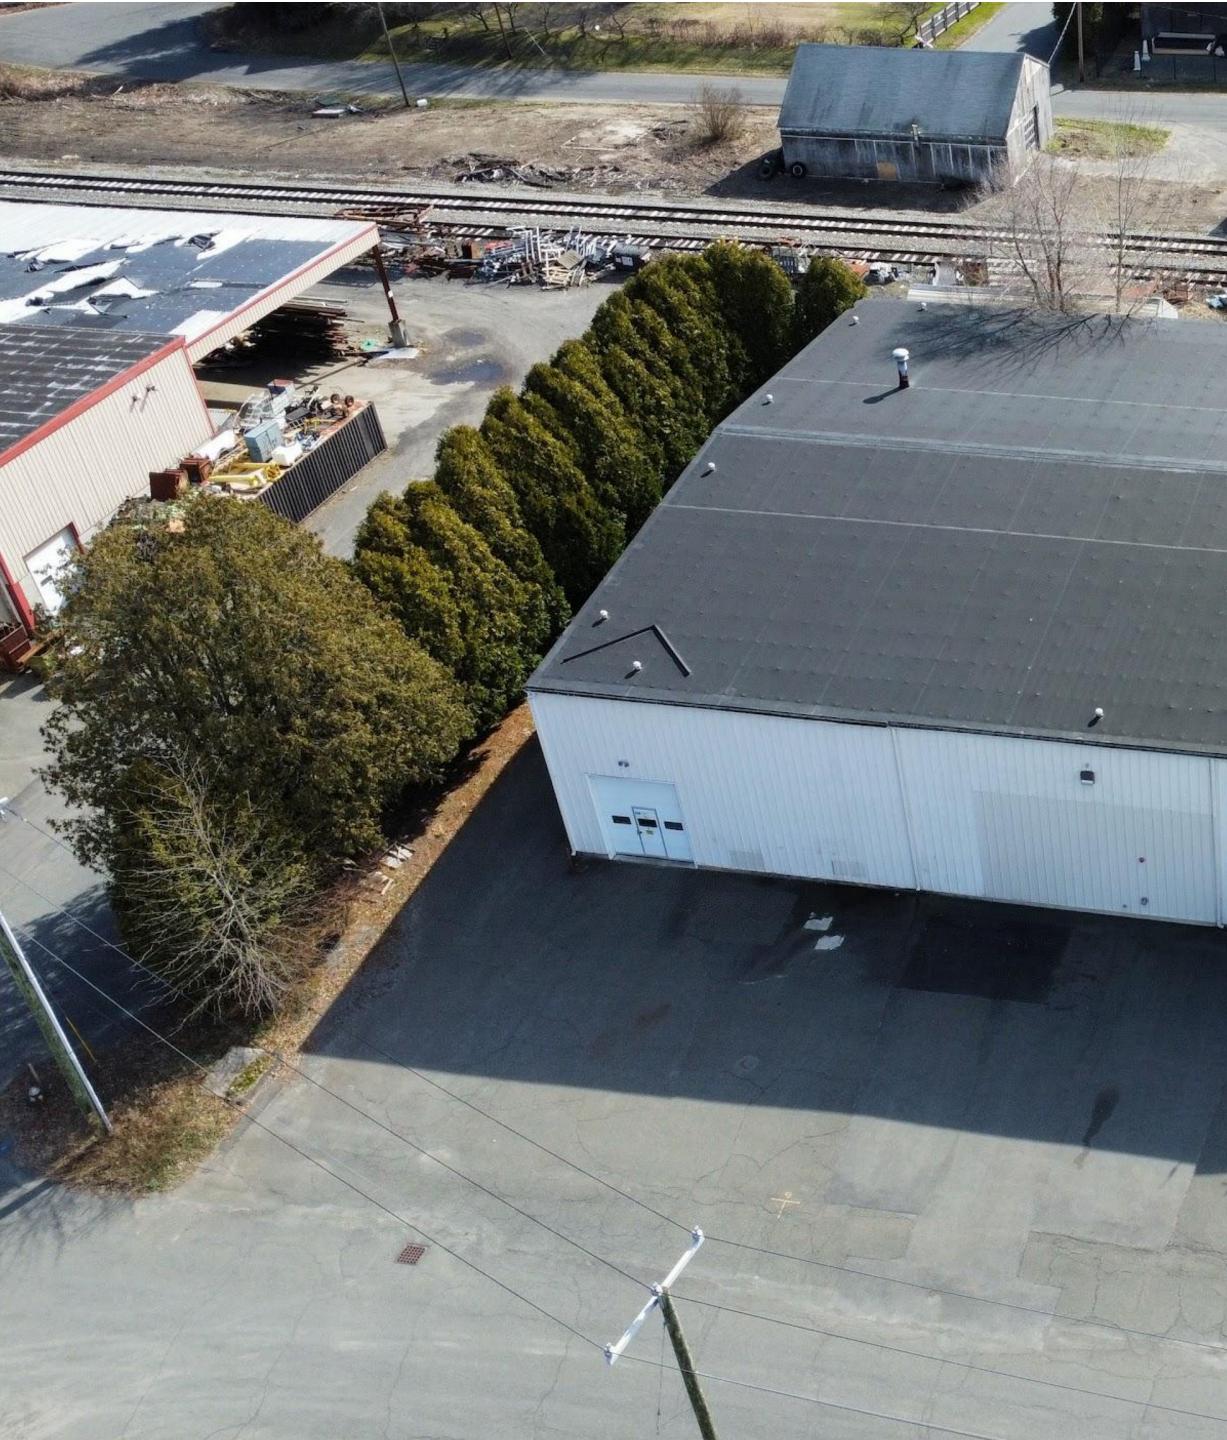

# SUMMARY

Region Commercial is pleased to offer for sale/lease this approximately 15,208 square foot industrial building which includes 2,668 square feet of mezzanine space. The building is well suited for an owner-user in need of high-bay warehouse space with drive-in door access.

Parking is to the west of the building along North Street. The city of Northampton is 15 minutes to the south, followed by Springfield which is a quick 30 minute drive. Nearby is UMass Amherst, Amherst College, Smith College.

# 6 North Street

| 0.52                | Restrooms                                                                              | <b>Two (2</b> )                                                                                            |  |
|---------------------|----------------------------------------------------------------------------------------|------------------------------------------------------------------------------------------------------------|--|
| 15,208              | Sprinklers                                                                             | Yes                                                                                                        |  |
| 1971                | Ceiling                                                                                | 23' - 26                                                                                                   |  |
| 2                   | Roof                                                                                   | Rubbe                                                                                                      |  |
| Slab                | Water                                                                                  | Municip                                                                                                    |  |
| Gas                 | Sewer                                                                                  | Municip                                                                                                    |  |
| Forced<br>Hot Air / | Gas                                                                                    | Eversour                                                                                                   |  |
| Radiant             | Electricity                                                                            | 1200 AN                                                                                                    |  |
| Yes                 | Zoping                                                                                 | CI (Smal<br>Business<br>195'                                                                               |  |
| 2 (12')             | Zoning                                                                                 |                                                                                                            |  |
|                     | Frontage                                                                               |                                                                                                            |  |
| None                |                                                                                        |                                                                                                            |  |
|                     | 15,208<br>1971<br>2<br>Slab<br>Gas<br>Forced<br>Hot Air /<br>Radiant<br>Yes<br>2 (12') | 15,208Sprinklers1971Ceiling2RoofSlabWaterGasSewerForced<br>Hot Air /<br>RadiantGasYesZoning2 (12')Frontage |  |