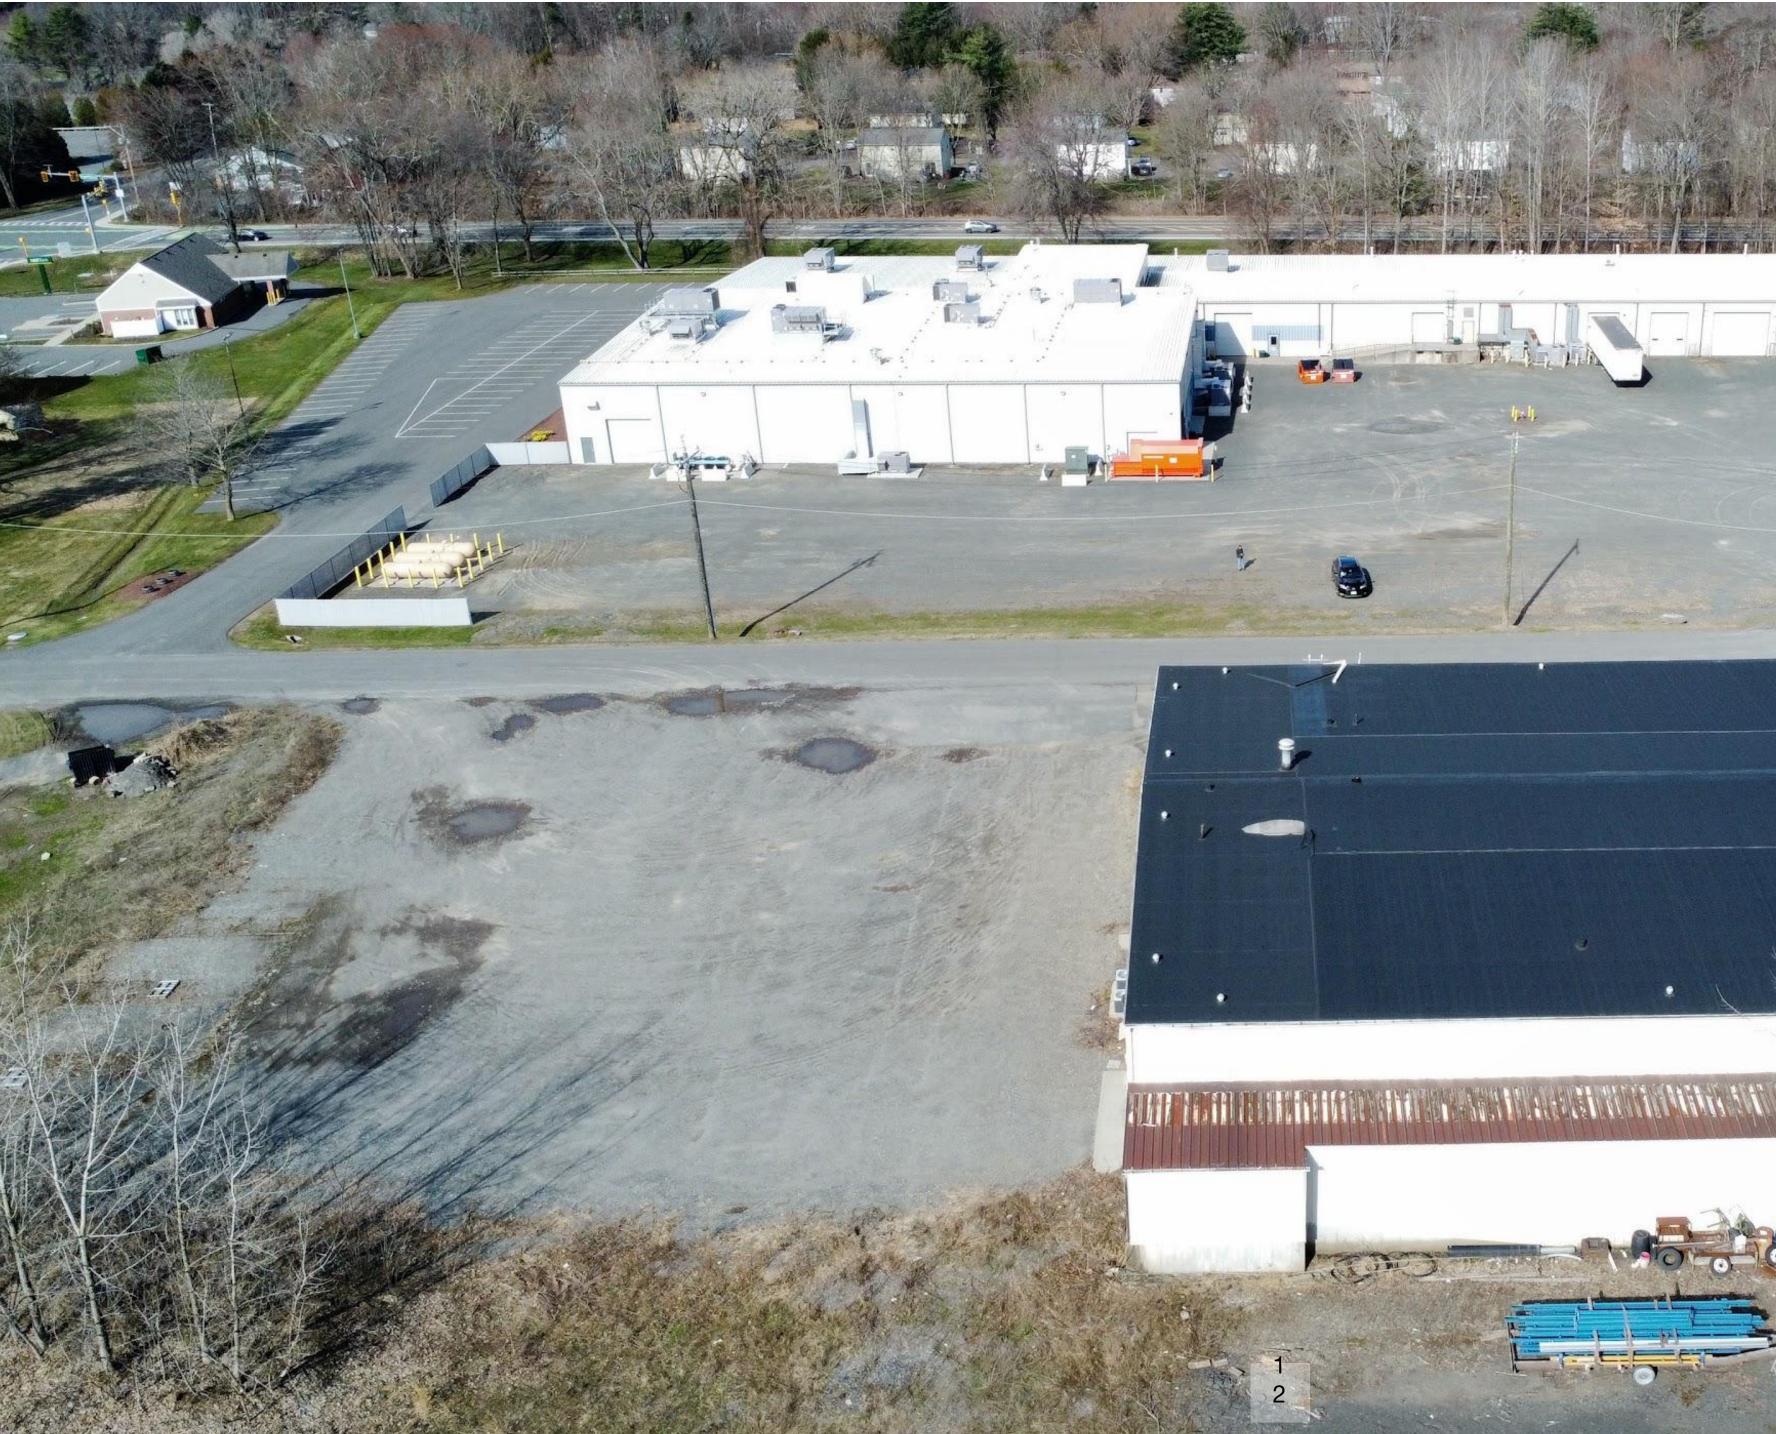

# SUMMARY

Region Commercial is pleased to offer for sale/lease this approximately 15,208 square foot industrial building which includes 2,668 square feet of mezzanine space. The building is well suited for an owner-user in need of high-bay warehouse space with drive-in door access.

Parking is to the west of the building along North Street. The city of Northampton is 15 minutes to the south, followed by Springfield which is a quick 30 minute drive. Nearby is UMass Amherst, Amherst College, Smith College.

The building has been well maintained and is highly versatile, with close proximity to I-91. For additional information or to schedule a tour please reach out.

# 6 North Street

| 0.52                | Restrooms                                                                              | <b>Two (2</b> )                                                                                            |  |
|---------------------|----------------------------------------------------------------------------------------|------------------------------------------------------------------------------------------------------------|--|
| 15,208              | Sprinklers                                                                             | Yes                                                                                                        |  |
| 1971                | Ceiling                                                                                | 23' - 26                                                                                                   |  |
| 2                   | Roof                                                                                   | Rubbe                                                                                                      |  |
| Slab                | Water                                                                                  | Municip                                                                                                    |  |
| Gas                 | Sewer                                                                                  | Municip                                                                                                    |  |
| Forced<br>Hot Air / | Gas                                                                                    | Eversour                                                                                                   |  |
| Radiant             | Electricity                                                                            | 1200 AN                                                                                                    |  |
| Yes                 | Zoping                                                                                 | CI (Smal<br>Business<br>195'                                                                               |  |
| 2 (12')             | Zoning                                                                                 |                                                                                                            |  |
|                     | Frontage                                                                               |                                                                                                            |  |
| None                |                                                                                        |                                                                                                            |  |
|                     | 15,208<br>1971<br>2<br>Slab<br>Gas<br>Forced<br>Hot Air /<br>Radiant<br>Yes<br>2 (12') | 15,208Sprinklers1971Ceiling2RoofSlabWaterGasSewerForced<br>Hot Air /<br>RadiantGasYesZoning2 (12')Frontage |  |