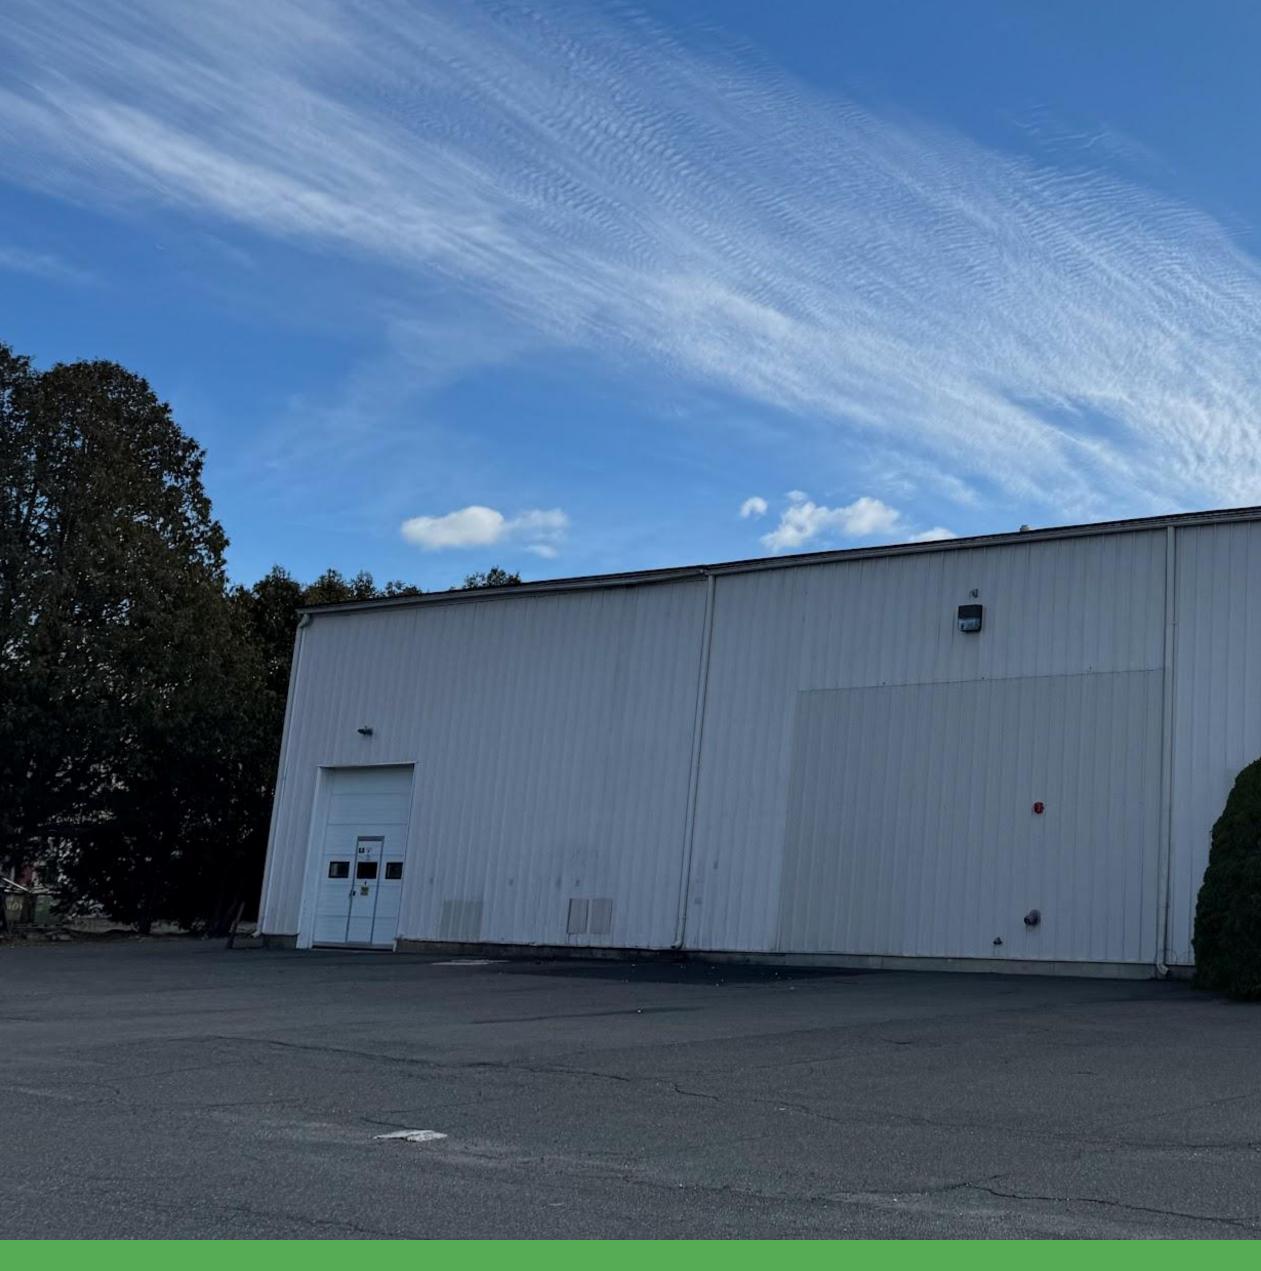

# SUMMARY

Region Commercial is pleased to offer for sale/lease this approximately 15,208 square foot industrial building which includes 2,668 square feet of mezzanine space. The building is well suited for an owner-user in need of high-bay warehouse space with drive-in door access.

Parking is to the west of the building along North Street. The city of Northampton is 15 minutes to the south, followed by Springfield which is a quick 30 minute drive. Nearby is UMass Amherst, Amherst College, Smith College.

The building has been well maintained and is highly versatile, with close proximity to I-91. For additional information or to schedule a tour please reach out.