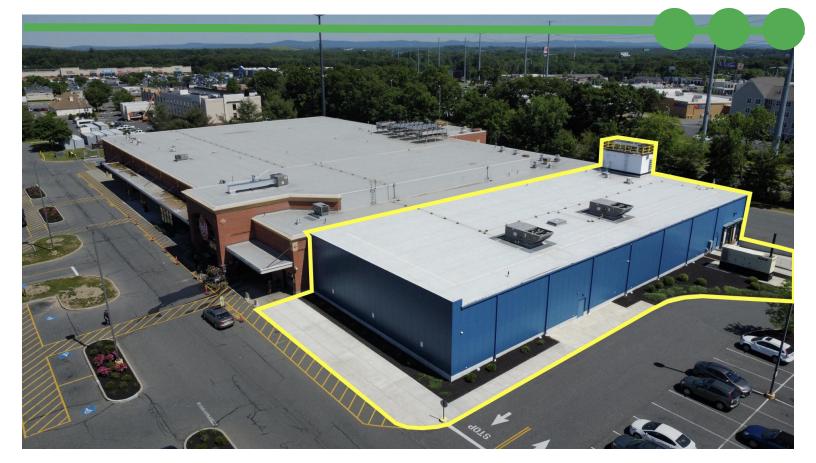

## **650B Memorial Drive**

Chicopee, MA 01020

Region Commercial, acting as exclusive agent for the sublandlord, is pleased to offer a portion of 650B Memorial Drive in Chicopee, MA available for sublease. The space is an end cap location situated directly next to Big Y, located immediately off the Mass Pike and Route 33 (Memorial Drive) in Chicopee. The space was recently added on to the main building for additional capacity. The end cap unit is approximately 14,407 square feet and features two loading docks for efficient shipments and deliveries. The shopping plaza, which features other tenants such as BJs, Starbucks, a Tesla Super Charging Station, and Metro Chrysler Dodge Jeep Ram car dealership, is extremely well located with excellent visibility from the highway.

| Lease Rate    | \$18-20/SF NNN |
|---------------|----------------|
| Size (SF)     | 14,407         |
| Year Built    | 2020           |
| Zoning        | Business B     |
| Heat          | Gas            |
| A/C           | Rooftop Units  |
| Electric      | Eversource     |
| Water         | Municipal      |
| Sewer         | Municipal      |
| Loading Docks | Two (2)        |
| Parking       | Ample On-site  |