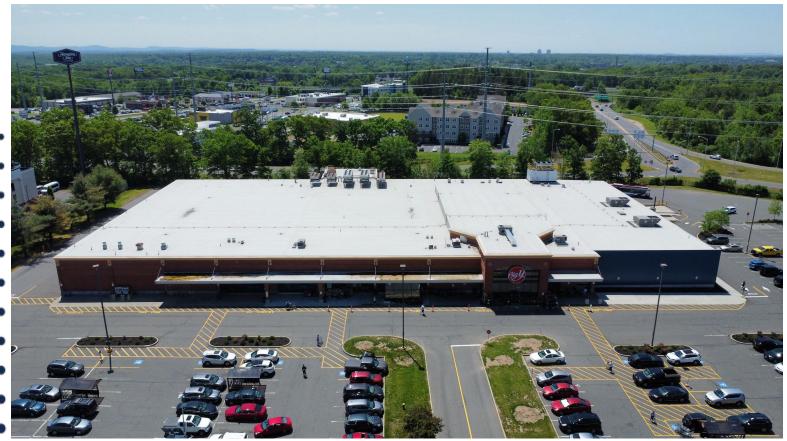

## **650B Memorial Drive**

Chicopee, MA 01020

Region Commercial, acting as exclusive agent for the sublandlord, is pleased to offer a portion of 650B Memorial Drive in Chicopee, MA available for sublease. The space is an end cap location situated directly next to Big Y, located immediately off the Mass Pike and Route 33 (Memorial Drive) in Chicopee. The space was recently added on to the main building for additional capacity. The end cap unit is approximately 14,407 square feet and features two loading docks for efficient shipments and deliveries. The shopping plaza, which features other tenants such as BJs, Starbucks, a Tesla Super Charging Station, and Metro Chrysler Dodge Jeep Ram car dealership, is extremely well located with excellent visibility from the highway.