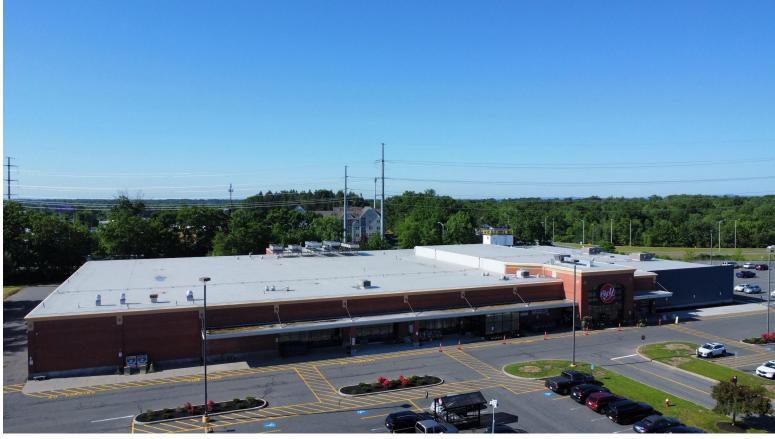

## **650B Memorial Drive**

Chicopee, MA 01020

Region Commercial, acting as exclusive agent for the sublandlord, is pleased to offer a portion of 650B Memorial Drive in Chicopee, MA available for sublease. The space is an end cap location situated directly next to Big Y, located immediately off the Mass Pike and Route 33 (Memorial Drive) in Chicopee. The space was recently added on to the main building for additional capacity. The end cap unit is approximately 14,407 square feet and features two loading docks for efficient shipments and deliveries. The shopping plaza, which features other tenants such as BJs, Starbucks, a Tesla Super Charging Station, and Metro Chrysler Dodge Jeep Ram car dealership, is extremely well located with excellent visibility from the highway.