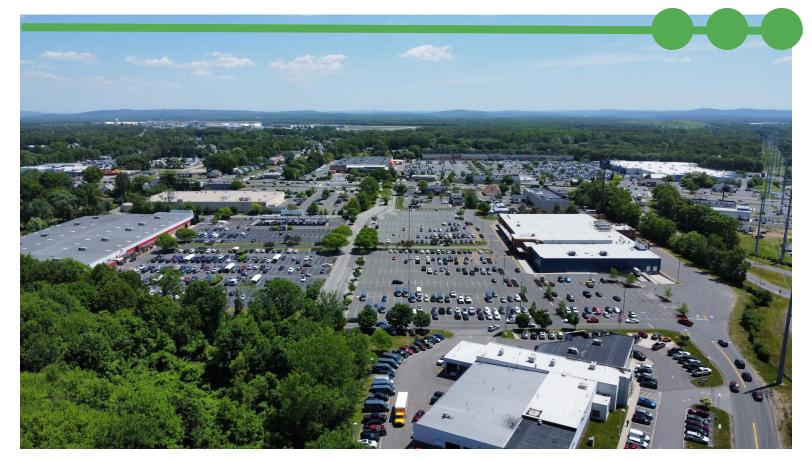

## **650B Memorial Drive**

Chicopee, MA 01020

Region Commercial, acting as exclusive agent for the sublandlord, is pleased to offer a portion of 650B Memorial Drive in Chicopee, MA available for sublease. The space is an end cap location situated directly next to Big Y, located immediately off the Mass Pike and Route 33 (Memorial Drive) in Chicopee. The space was recently added on to the main building for additional capacity. The end cap unit is approximately 14,407 square feet and features two loading docks for efficient shipments and deliveries. The shopping plaza, which features other tenants such as BJs, Starbucks, a Tesla Super Charging Station, and Metro Chrysler Dodge Jeep Ram car dealership, is extremely well located with excellent visibility from the highway.