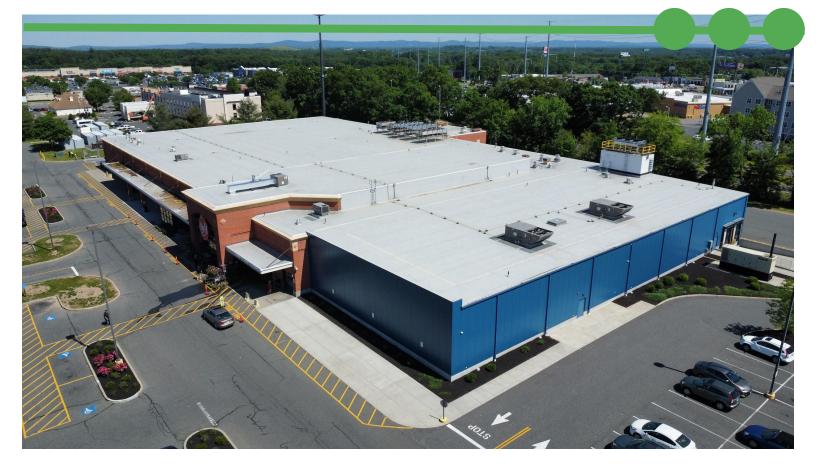

## **650B Memorial Drive**

Chicopee, MA 01020

Region Commercial, acting as exclusive agent for the sublandlord, is pleased to offer a portion of 650B Memorial Drive in Chicopee, MA available for sublease. The space is an end cap location situated directly next to Big Y, located immediately off the Mass Pike and Route 33 (Memorial Drive) in Chicopee. The space was recently added on to the main building for additional capacity. The end cap unit is approximately 14,407 square feet and features two loading docks for efficient shipments and deliveries. The shopping plaza, which features other tenants such as BJs, Starbucks, a Tesla Super Charging Station, and Metro Chrysler Dodge Jeep Ram car dealership, is extremely well located with excellent visibility from the highway.

| Lease Rate    | \$18-20/SF NNN |
|---------------|----------------|
| Size (SF)     | 14,407         |
| Year Built    | 2020           |
| Zoning        | Business B     |
| Heat          | Gas            |
| A/C           | Rooftop Units  |
| Electric      | Eversource     |
| Water         | Municipal      |
| Sewer         | Municipal      |
| Loading Docks | Two (2)        |
| Parking       | Ample On-site  |