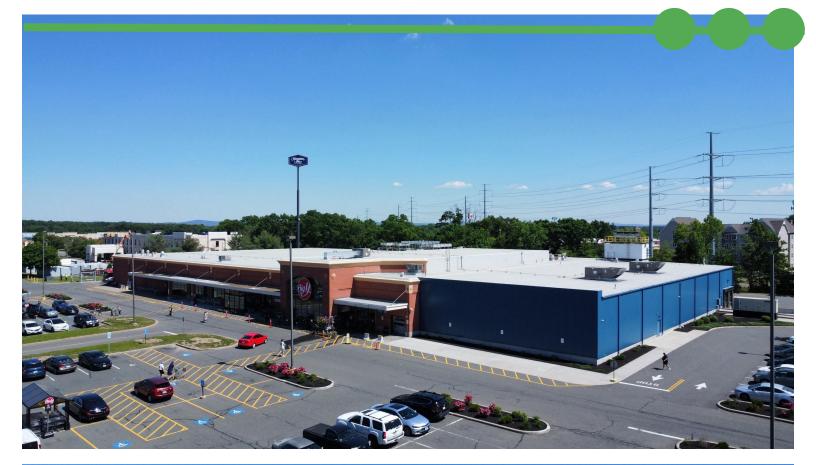

## **650B Memorial Drive**

Chicopee, MA 01020

Region Commercial, acting as exclusive agent for the sublandlord, is pleased to offer a portion of 650B Memorial Drive in Chicopee, MA available for sublease. The space is an end cap location situated directly next to Big Y, located immediately off the Mass Pike and Route 33 (Memorial Drive) in Chicopee. The space was recently added on to the main building for additional capacity. The end cap unit is approximately 14,407 square feet and features two loading docks for efficient shipments and deliveries. The shopping plaza, which features other tenants such as BJs, Starbucks, a Tesla Super Charging Station, and Metro Chrysler Dodge Jeep Ram car dealership, is extremely well located with excellent visibility from the highway.