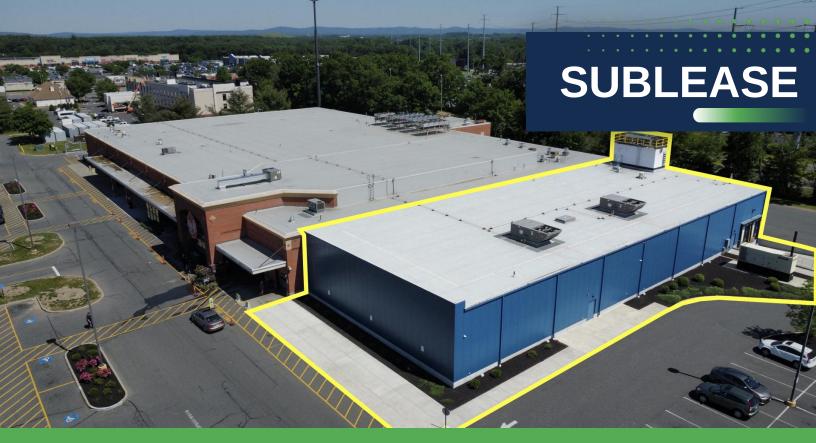

## **650B Memorial Drive**

Chicopee, MA 01020

Region Commercial, acting as exclusive agent for the sublandlord, is pleased to offer a portion of 650B Memorial Drive in Chicopee, MA available for sublease. The space is an end cap location situated directly next to Big Y, located immediately off the Mass Pike and Route 33 (Memorial Drive) in Chicopee. The space was recently added on to the main building for additional capacity. The end cap unit is approximately 14,407 square feet and features two loading docks for efficient shipments and deliveries. The shopping plaza, which features other tenants such as BJs, Starbucks, a Tesla Super Charging Station, and Metro Chrysler Dodge Jeep Ram car dealership, is extremely well located with excellent visibility from the highway.

| Lease Rate    | \$18-20/SF NNN |
|---------------|----------------|
| Size (SF)     | 14,407         |
| Year Built    | 2020           |
| Zoning        | Business B     |
| Heat          | Gas            |
| A/C           | Rooftop Units  |
| Electric      | Eversource     |
| Water         | Municipal      |
| Sewer         | Municipal      |
| Loading Docks | Two (2)        |
| Parking       | Ample On-site  |