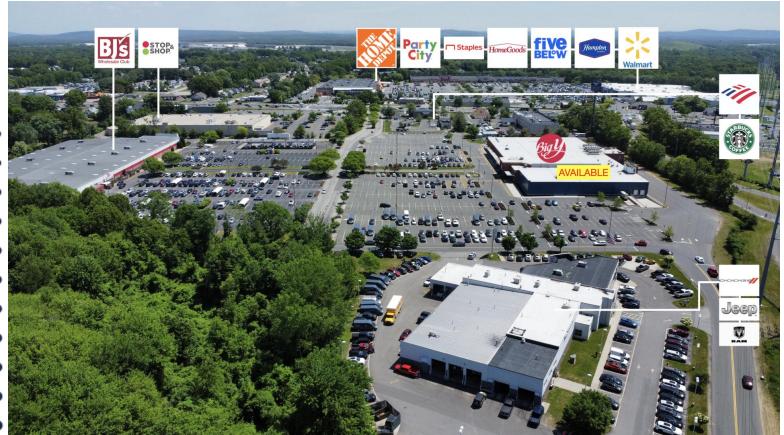

## **650B Memorial Drive**

Chicopee, MA 01020

Region Commercial, acting as exclusive agent for the sublandlord, is pleased to offer a portion of 650B Memorial Drive in Chicopee, MA available for sublease. The space is an end cap location situated directly next to Big Y, located immediately off the Mass Pike and Route 33 (Memorial Drive) in Chicopee. The space was recently added on to the main building for additional capacity. The end cap unit is approximately 14,407 square feet and features two loading docks for efficient shipments and deliveries. The shopping plaza, which features other tenants such as BJs, Starbucks, a Tesla Super Charging Station, and Metro Chrysler Dodge Jeep Ram car dealership, is extremely well located with excellent visibility from the highway.