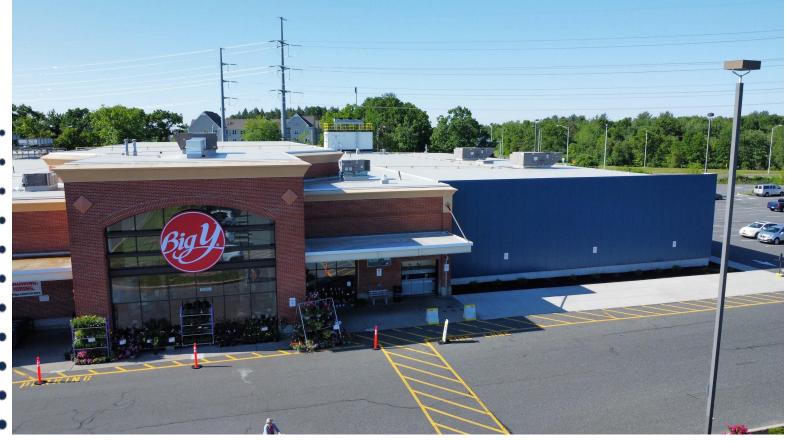

## **650B Memorial Drive**

Chicopee, MA 01020

Region Commercial, acting as exclusive agent for the sublandlord, is pleased to offer a portion of 650B Memorial Drive in Chicopee, MA available for sublease. The space is an end cap location situated directly next to Big Y, located immediately off the Mass Pike and Route 33 (Memorial Drive) in Chicopee. The space was recently added on to the main building for additional capacity. The end cap unit is approximately 14,407 square feet and features two loading docks for efficient shipments and deliveries. The shopping plaza, which features other tenants such as BJs, Starbucks, a Tesla Super Charging Station, and Metro Chrysler Dodge Jeep Ram car dealership, is extremely well located with excellent visibility from the highway.