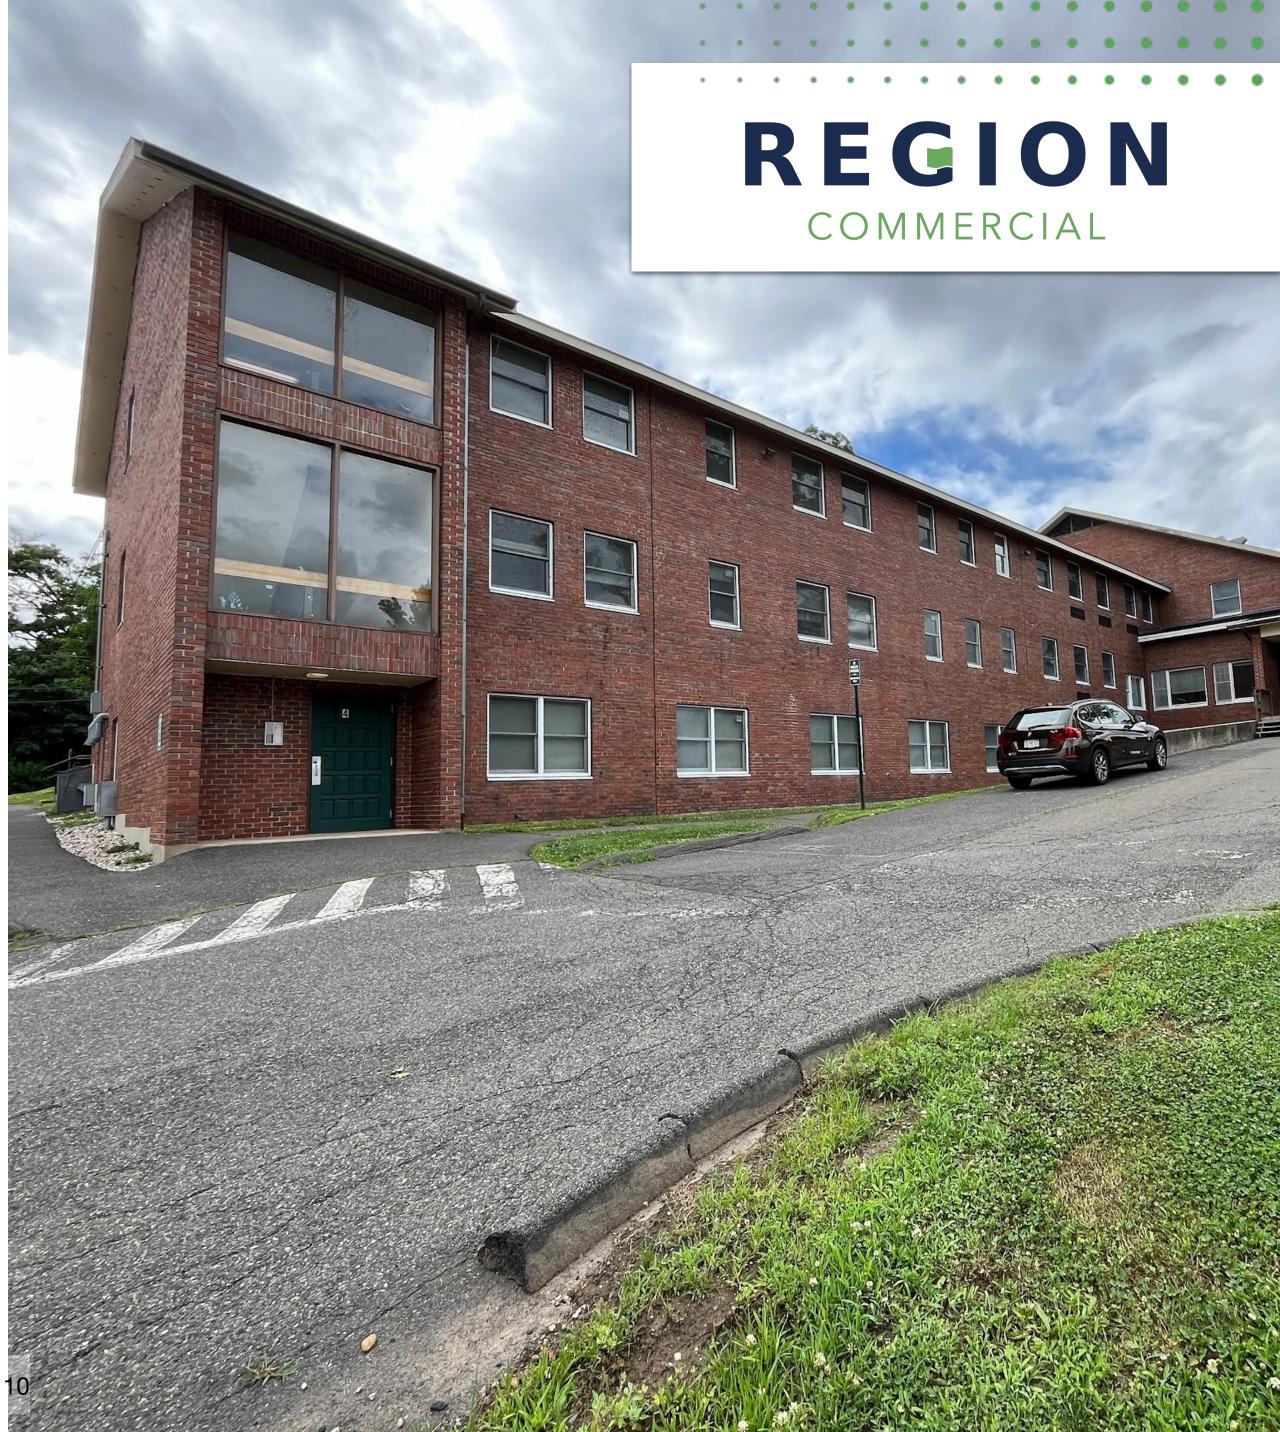

# REGION

Region Commercial Real Estate is pleased to present on an exclusive basis this approximately **33,872 square foot** building located on Round Hill Road in Northampton - the **Clarke School building** for hearing and speech.

The building currently houses administrative staff and a hearing center on the third floor. The other two levels are currently vacant, with perimeter rooms and many with private restrooms. The property has featured a variety of uses including educational, office, and housing. In total the property sits on **2.09 acres** with much of the parcel currently field/blacktop area for students.