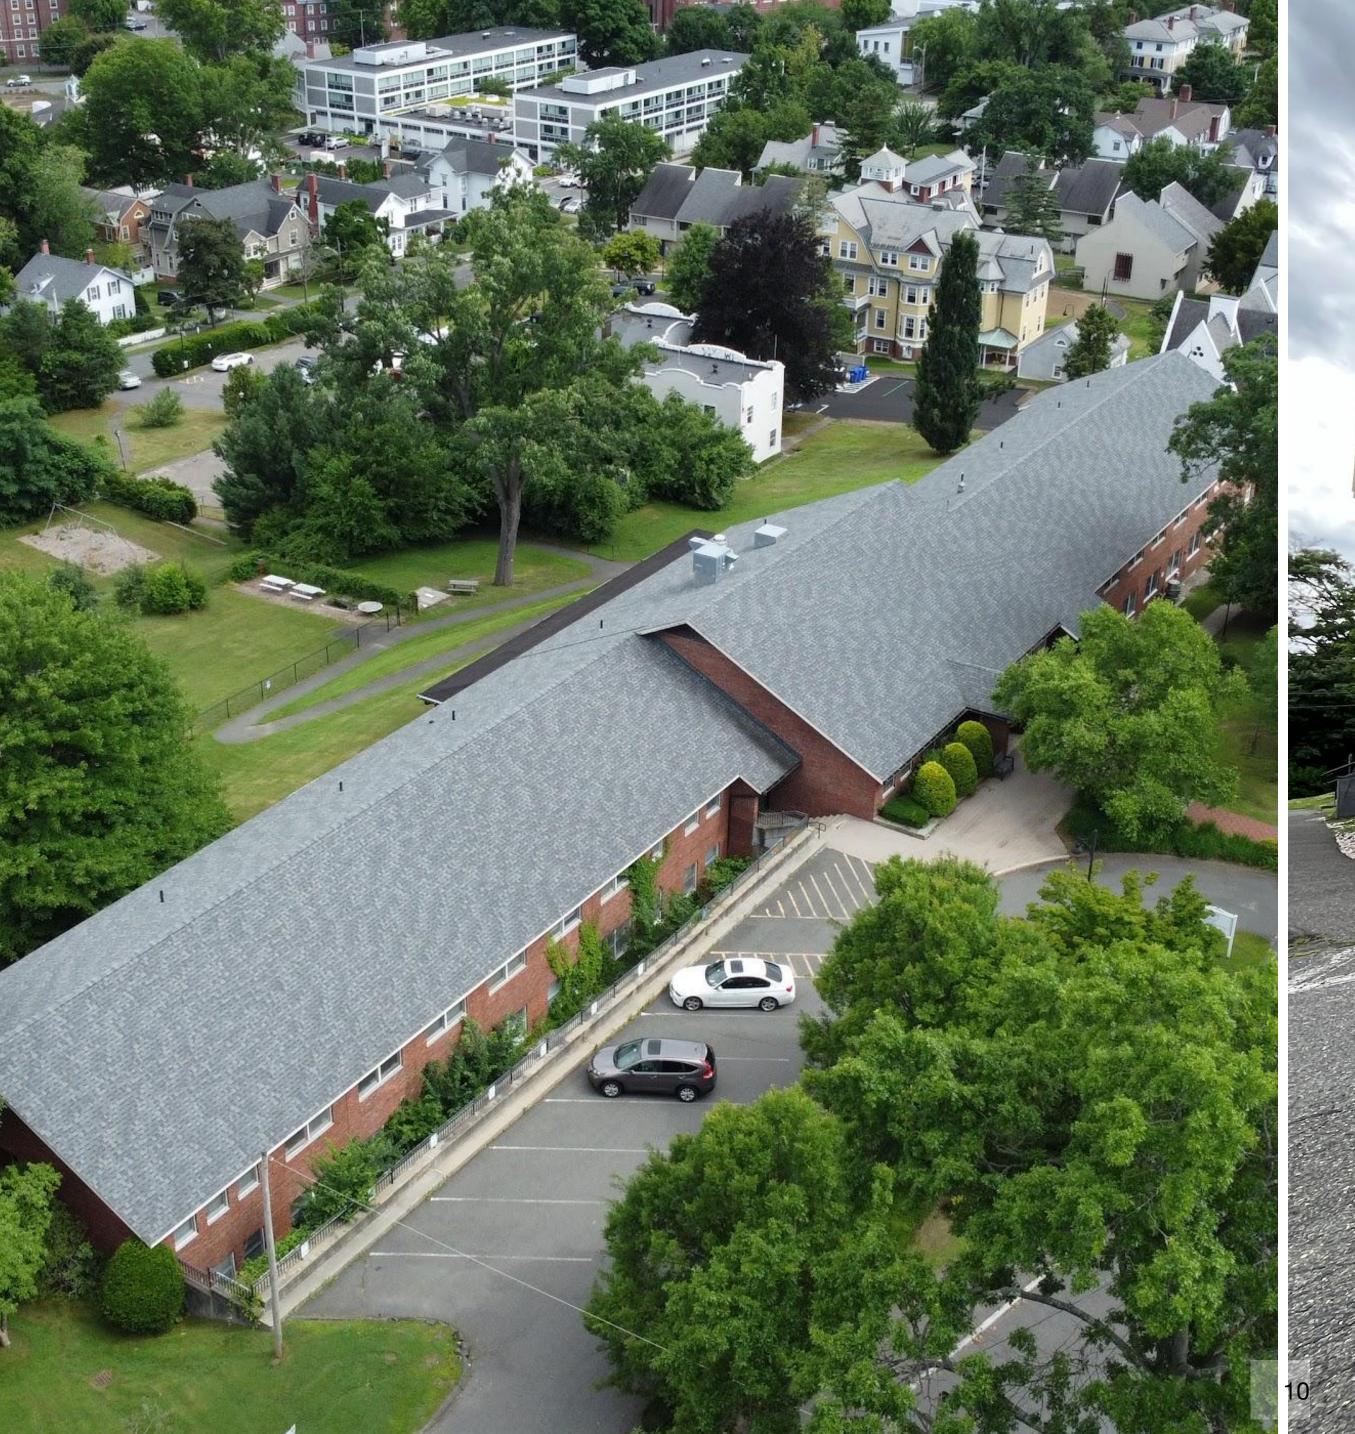

# REGION

Region Commercial Real Estate is pleased to present on an exclusive basis this approximately **33,872 square foot** building located on Round Hill Road in Northampton - the **Clarke School building** for hearing and speech.

The building currently houses administrative staff and a hearing center on the third floor. The other two levels are currently vacant, with perimeter rooms and many with private restrooms. The property has featured a variety of uses including educational, office, and housing. In total the property sits on **2.09 acres** with much of the parcel currently field/blacktop area for students.

With such close proximity to Smith College and downtown Northampton, and the remainder of their campus having been developed in 2011 to condos/office space, the property has tremendous potential for re-purposing as either a commercial tenant building or possibly housing.