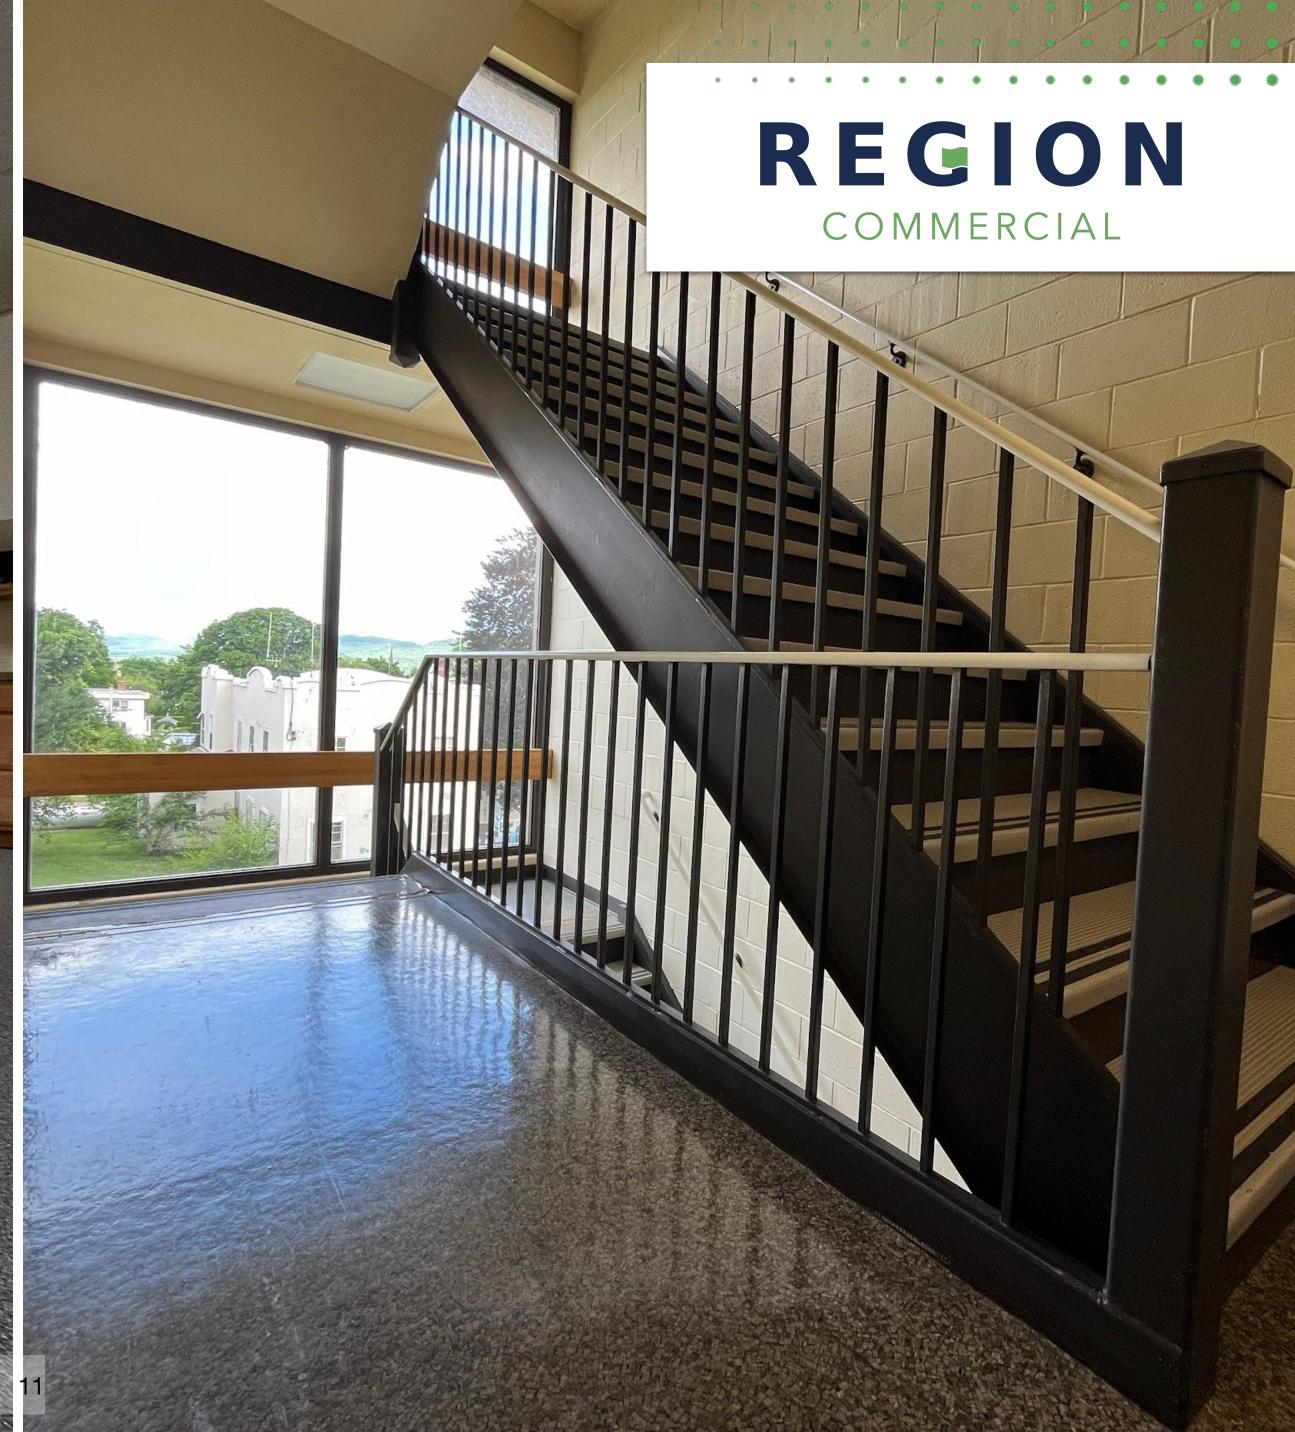

The building currently houses administrative staff and a hearing center on the third floor. The other two levels are currently vacant, with perimeter rooms and many with private restrooms. The property has featured a variety of uses including educational, office, and housing. In total the property sits on **2.09 acres** with much of the parcel currently field/blacktop area for students.