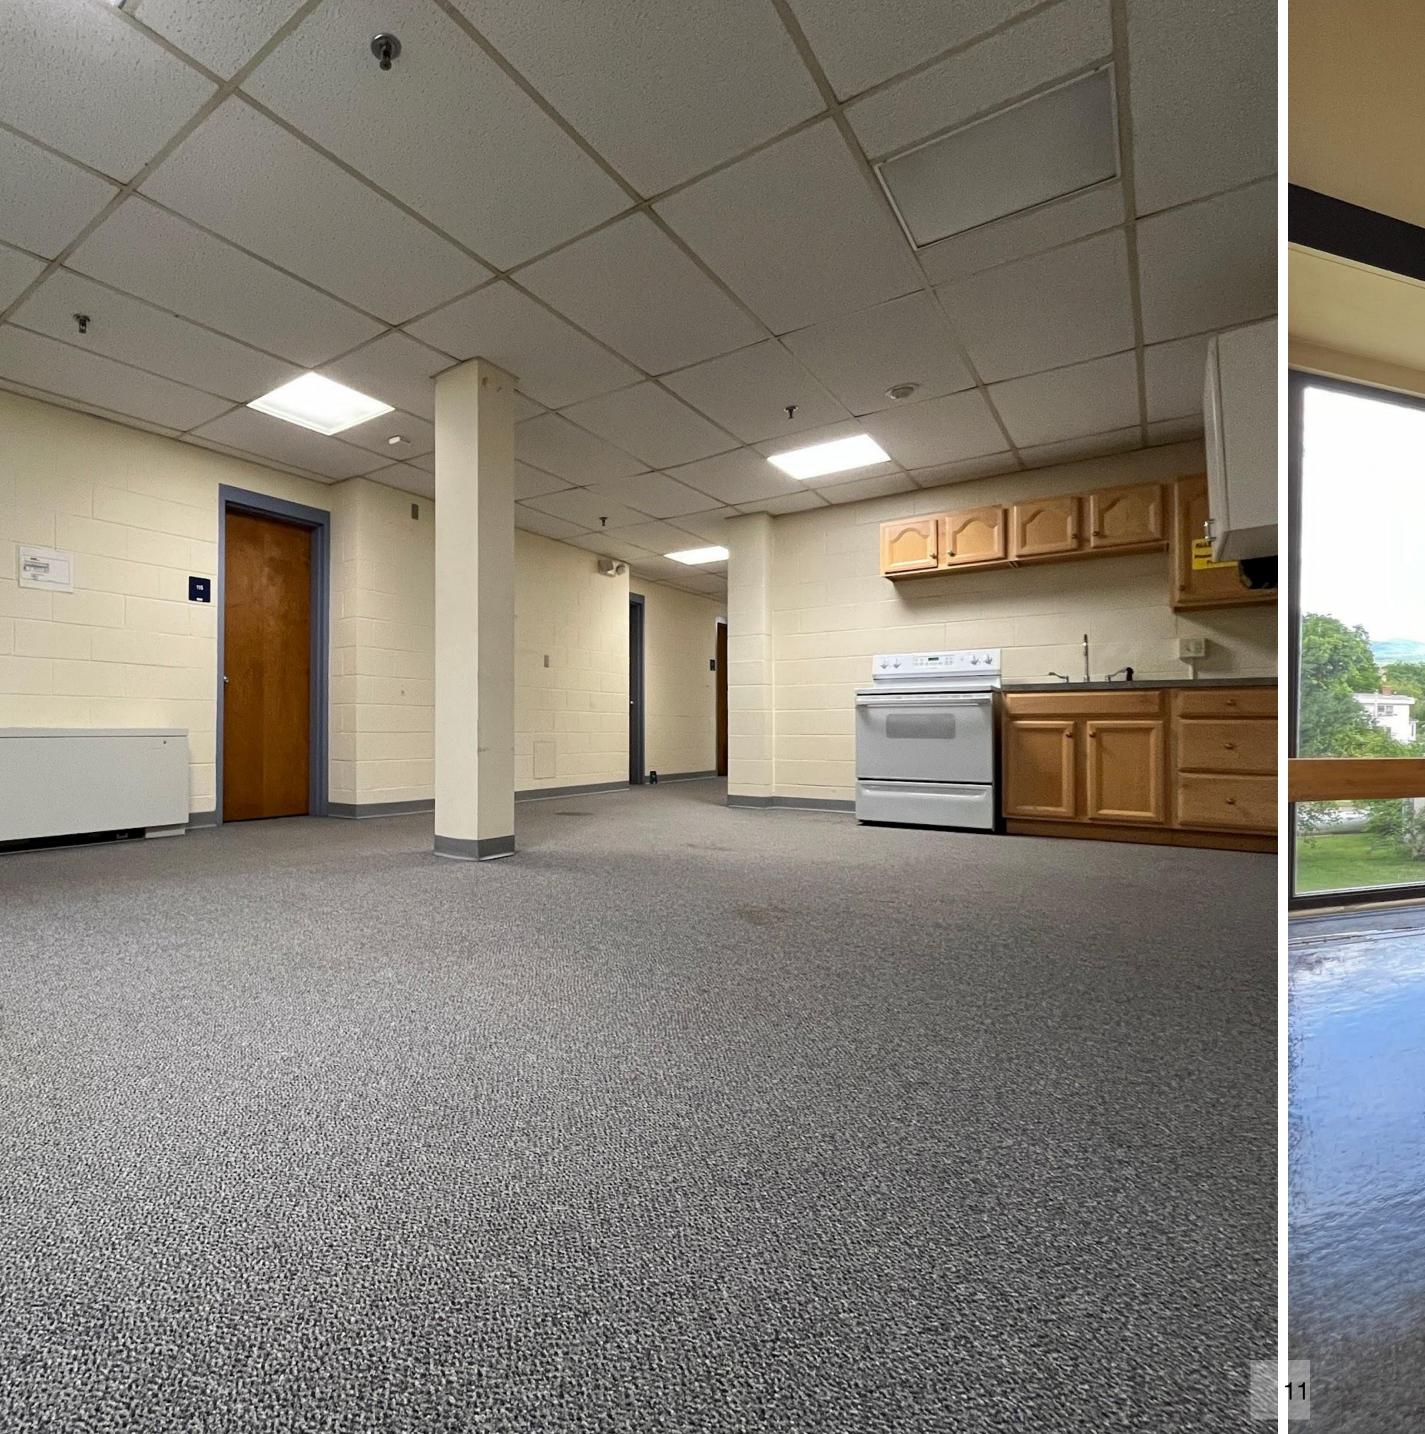

The building currently houses administrative staff and a hearing center on the third floor. The other two levels are currently vacant, with perimeter rooms and many with private restrooms. The property has featured a variety of uses including educational, office, and housing. In total the property sits on **2.09 acres** with much of the parcel currently field/blacktop area for students.