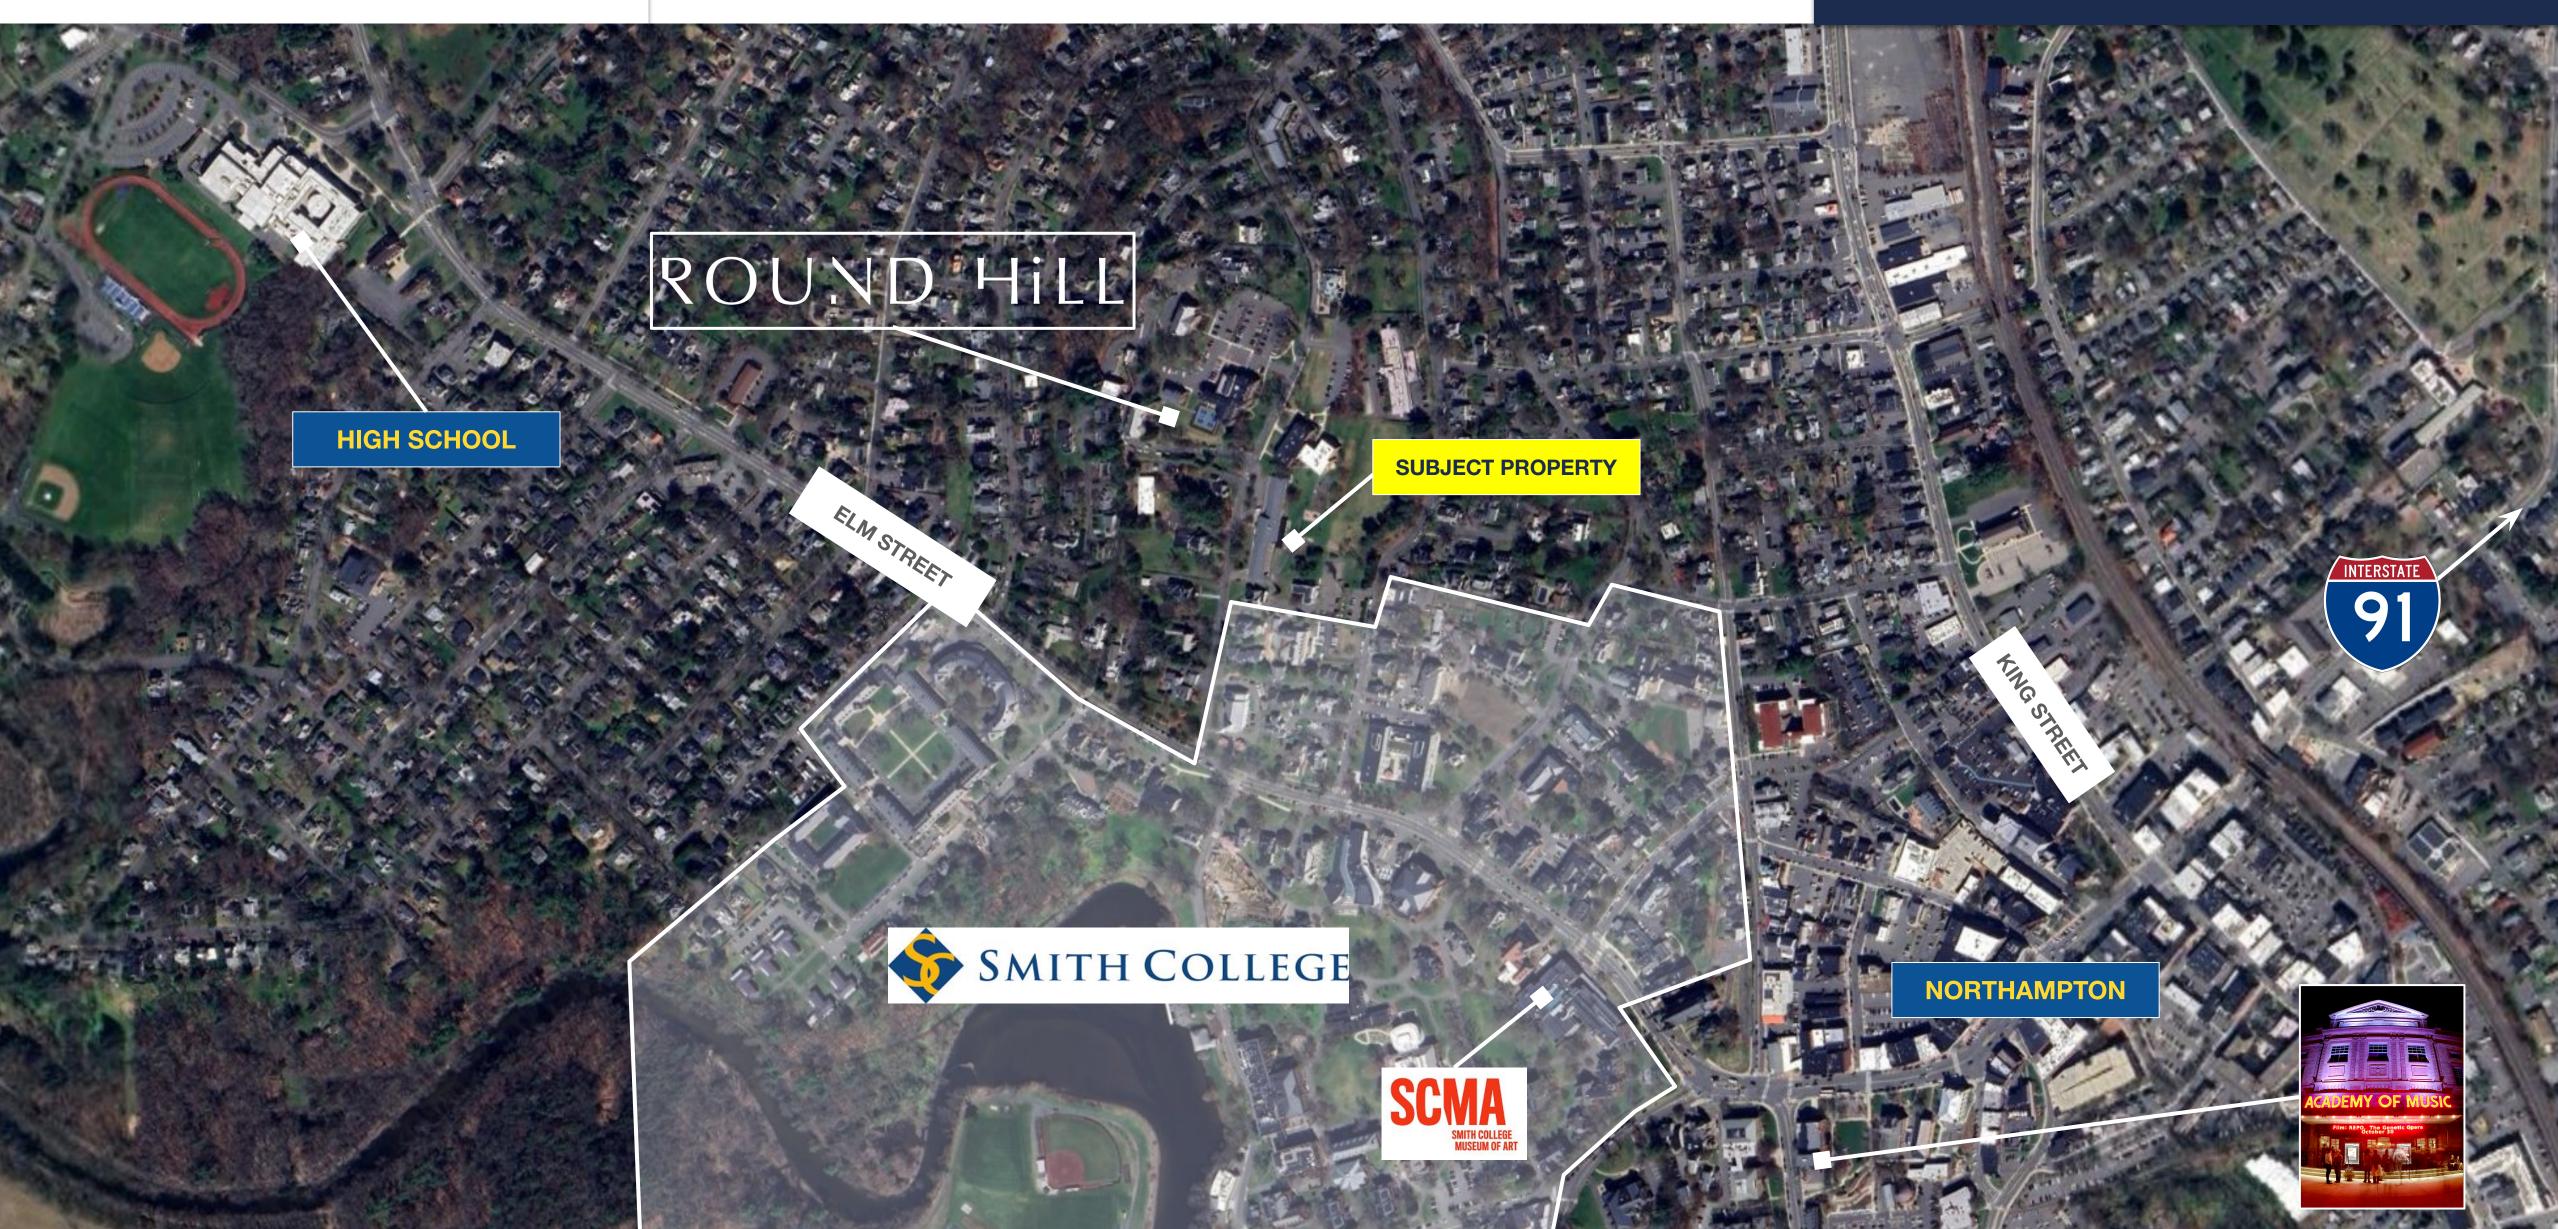

### LOCATION

45 Round Hill Road is situated in close proximity to Smith College and the vibrant downtown area of Northampton, as well as busy King Street retail corridor