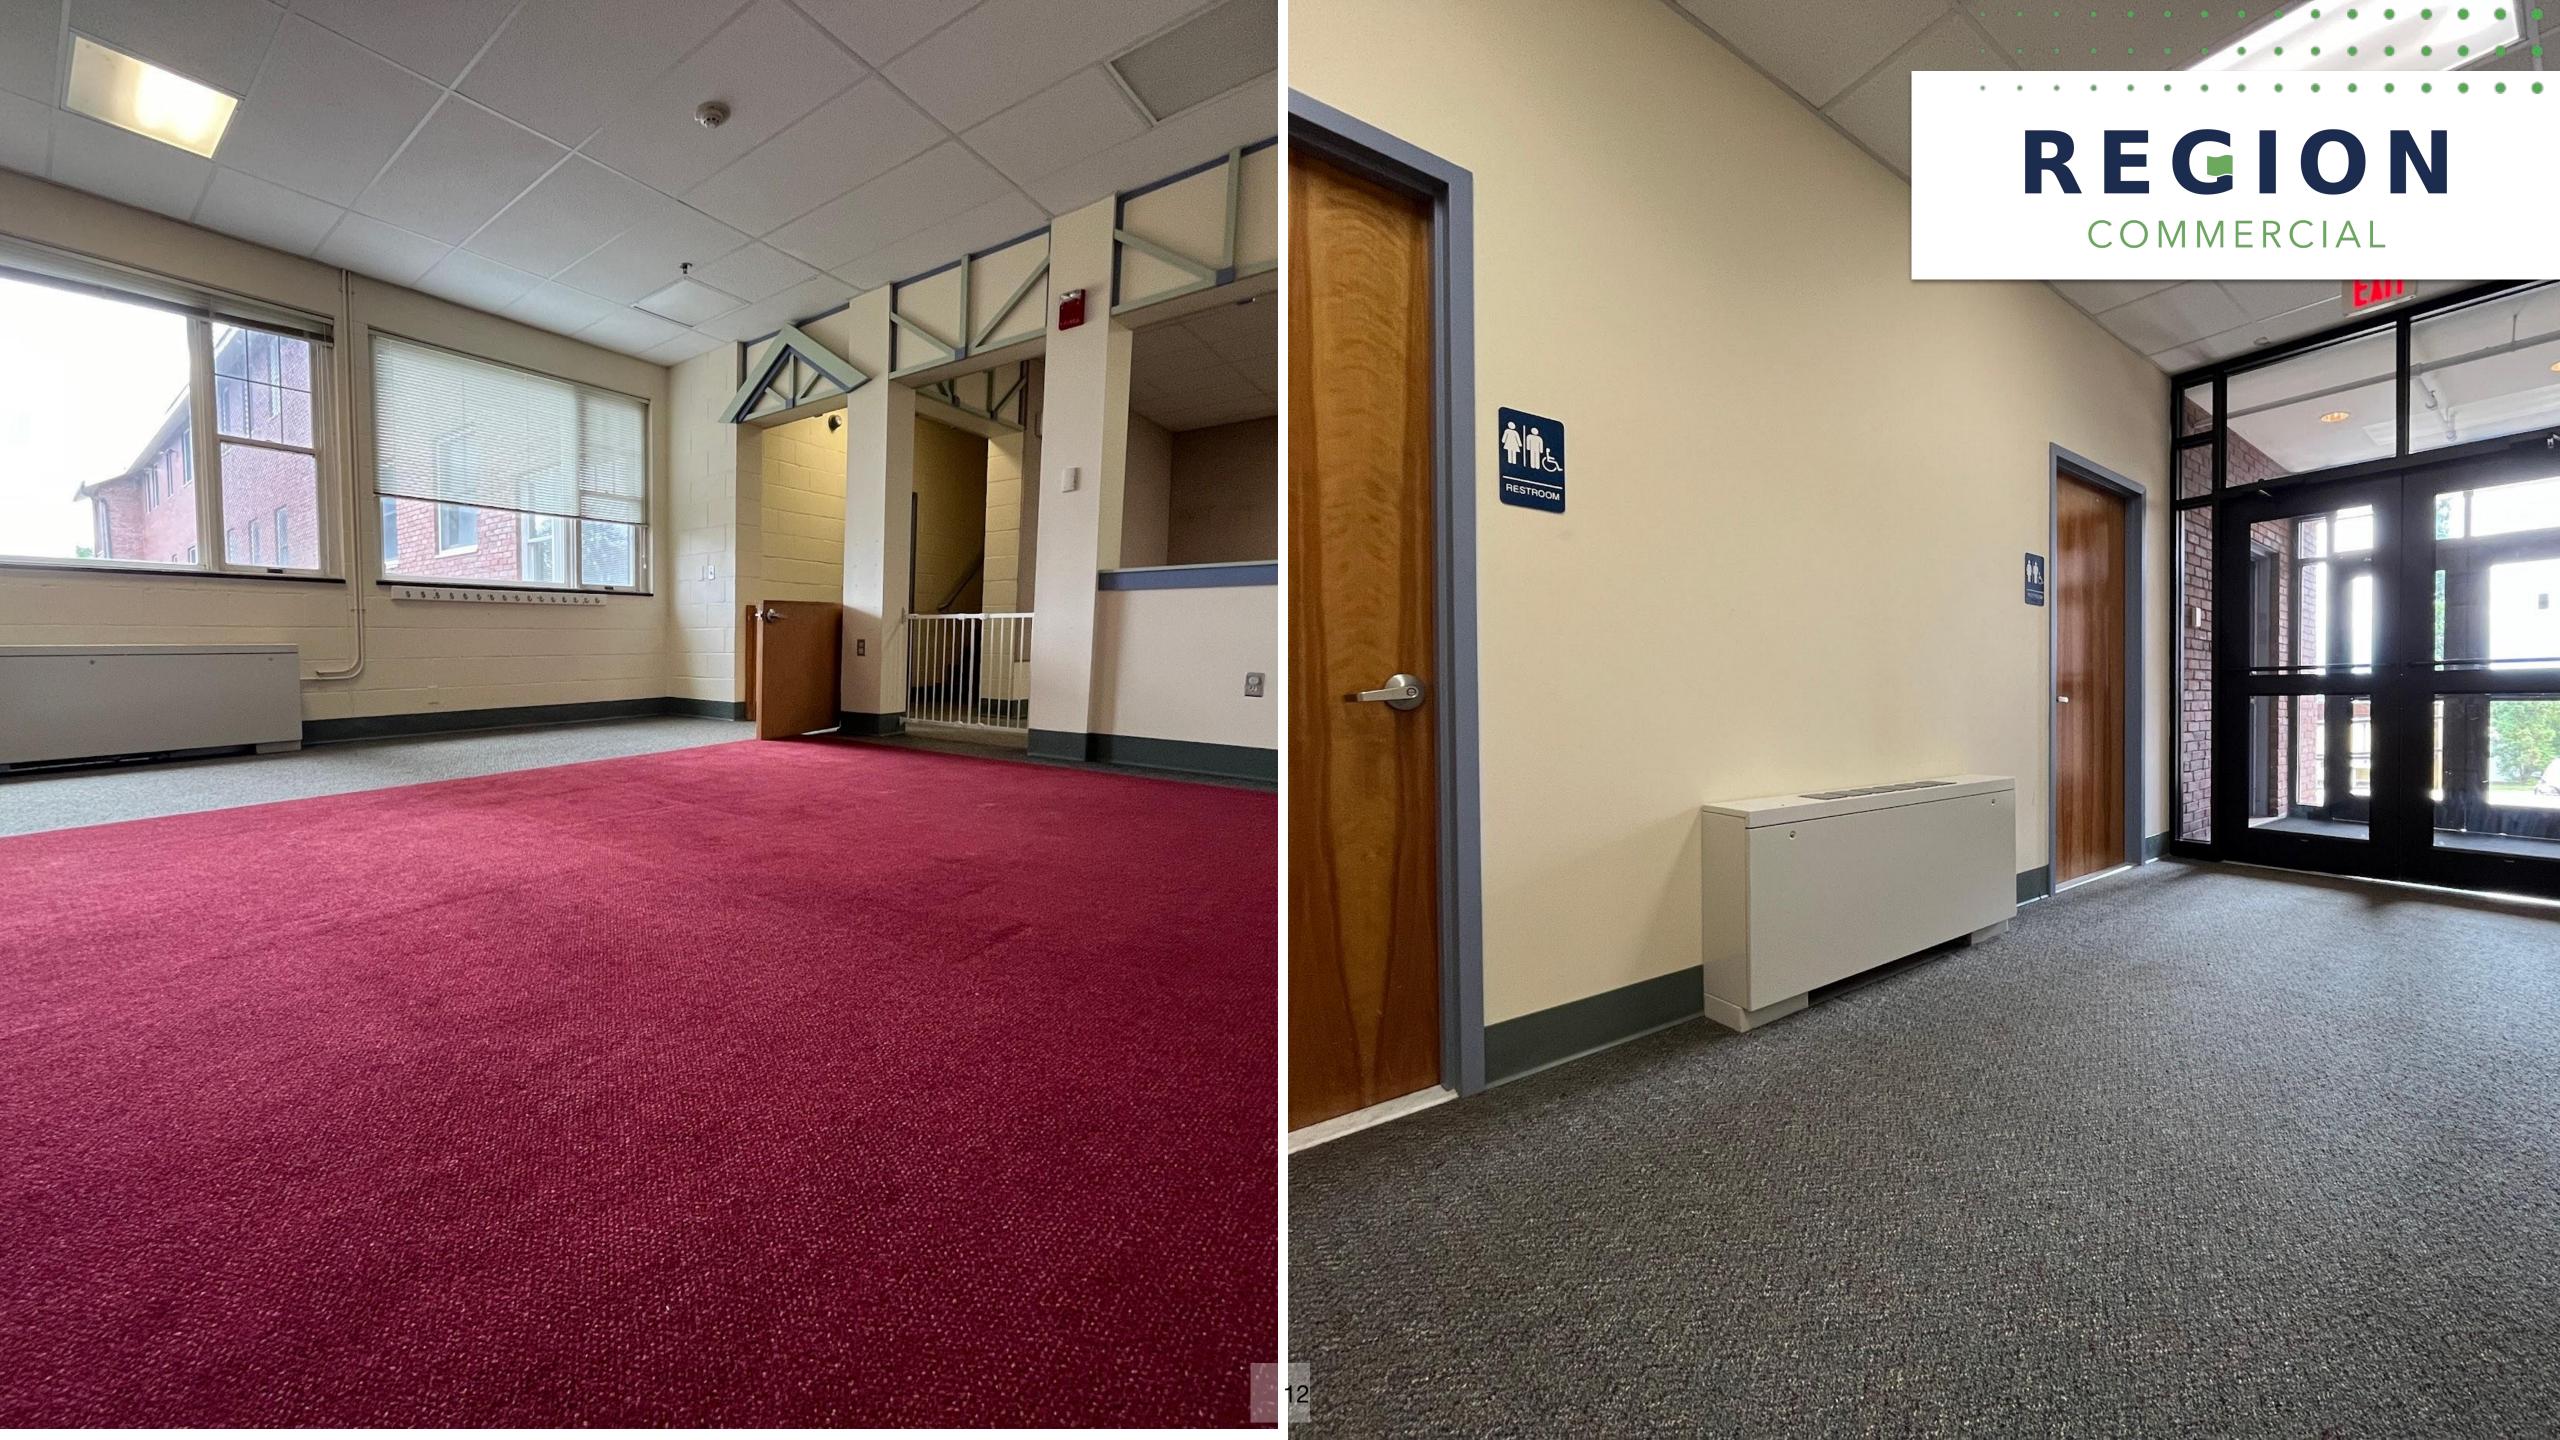

The building currently houses administrative staff and a hearing center on the third floor. The other two levels are currently vacant, with perimeter rooms and many with private restrooms. The property has featured a variety of uses including educational, office, and housing. In total the property sits on **2.09 acres** with much of the parcel currently field/blacktop area for students.