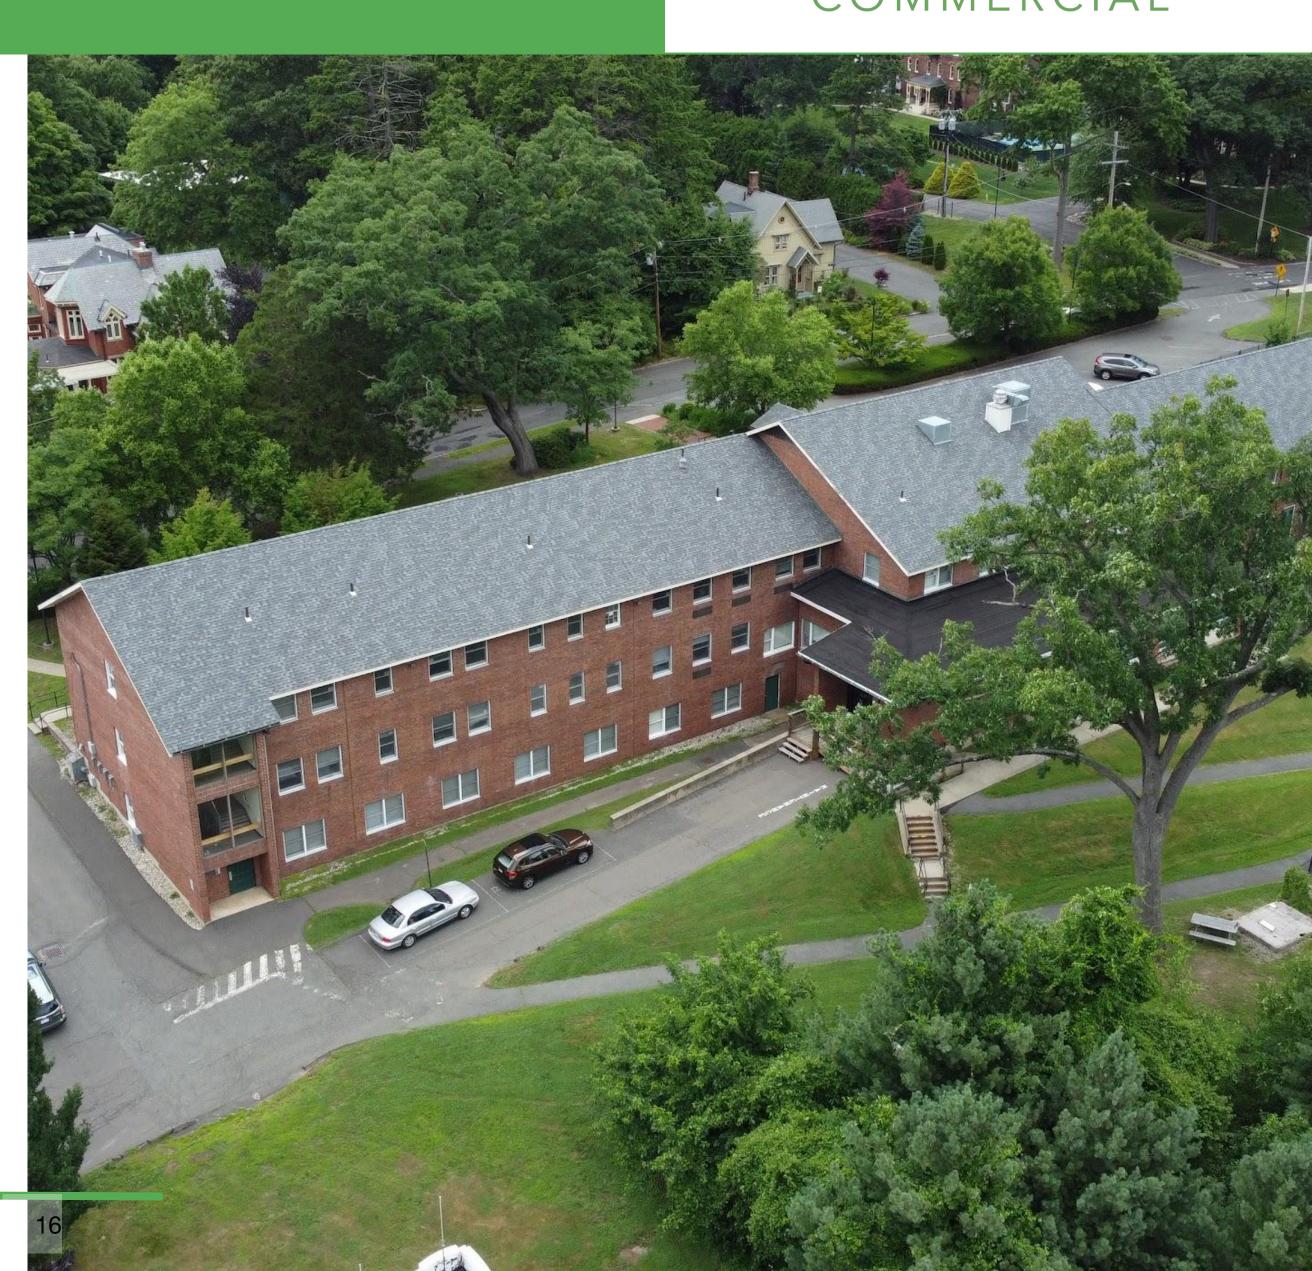

# REGION

Region Commercial Real Estate is pleased to present on an exclusive basis this approximately **33,872 square foot** building located on Round Hill Road in Northampton - the **Clarke School building** for hearing and speech.

The building currently houses administrative staff and a hearing center on the third floor. The other two levels are currently vacant, with perimeter rooms and many with private restrooms. The property has featured a variety of uses including educational, office, and housing. In total the property sits on **2.09 acres** with much of the parcel currently field/blacktop area for students.

With such close proximity to Smith College and downtown Northampton, and the remainder of their campus having been developed in 2011 to condos/office space, the property has tremendous potential for re-purposing as either a commercial tenant building or possibly housing.