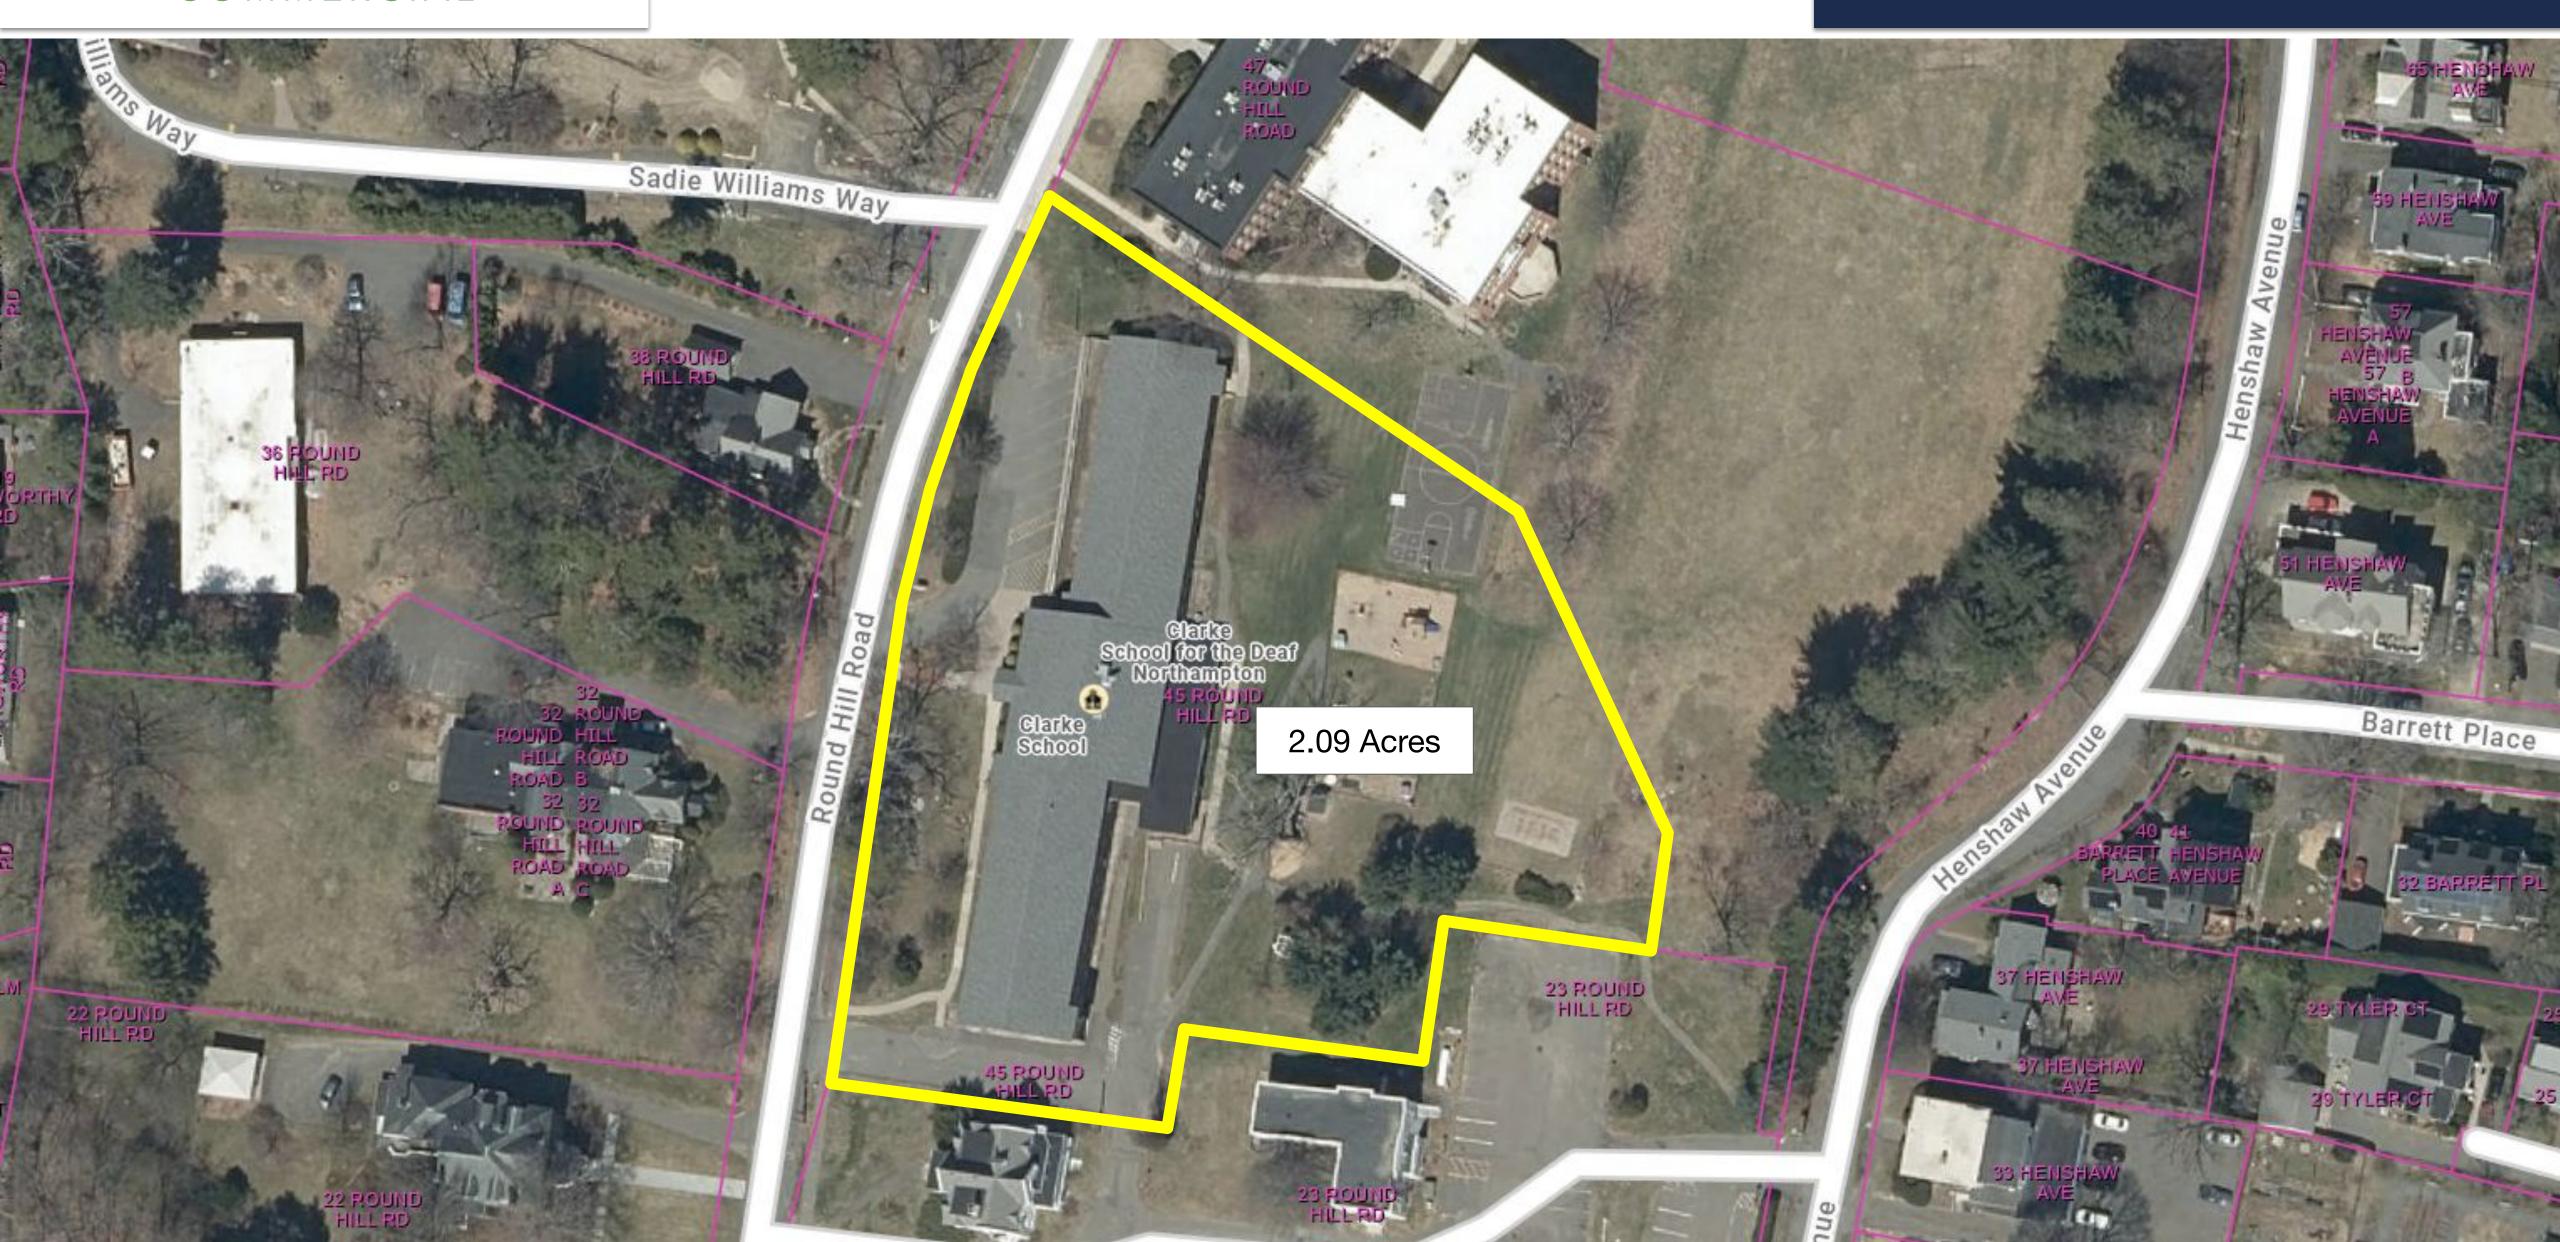

The building currently houses administrative staff and a hearing center on the third floor. The other two levels are currently vacant, with perimeter rooms and many with private restrooms. The property has featured a variety of uses including educational, office, and housing. In total the property sits on **2.09 acres** with much of the parcel currently field/blacktop area for students.

## PARCEL MAP