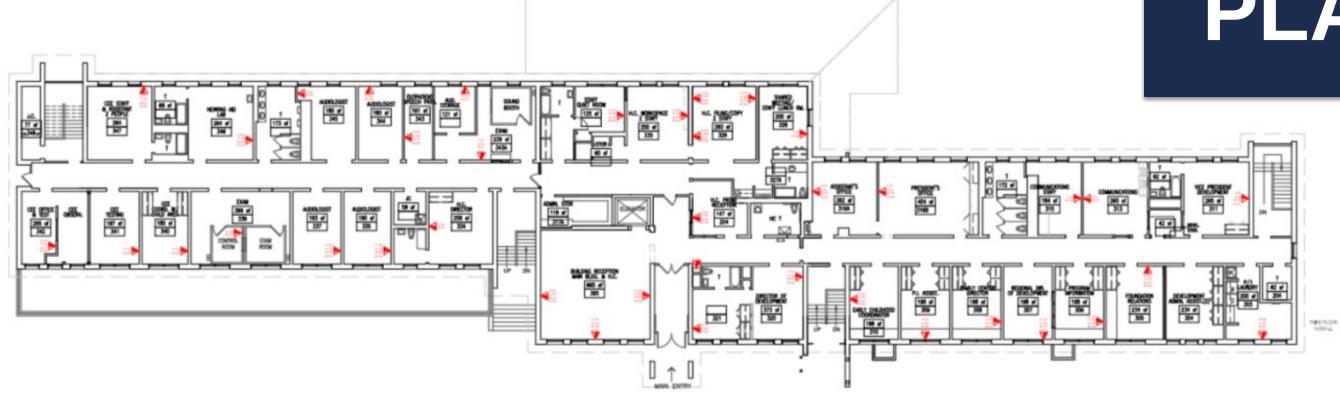

The building currently houses administrative staff and a hearing center on the third floor. The other two levels are currently vacant, with perimeter rooms and many with private restrooms. The property has featured a variety of uses including educational, office, and housing. In total the property sits on **2.09 acres** with much of the parcel currently field/blacktop area for students.