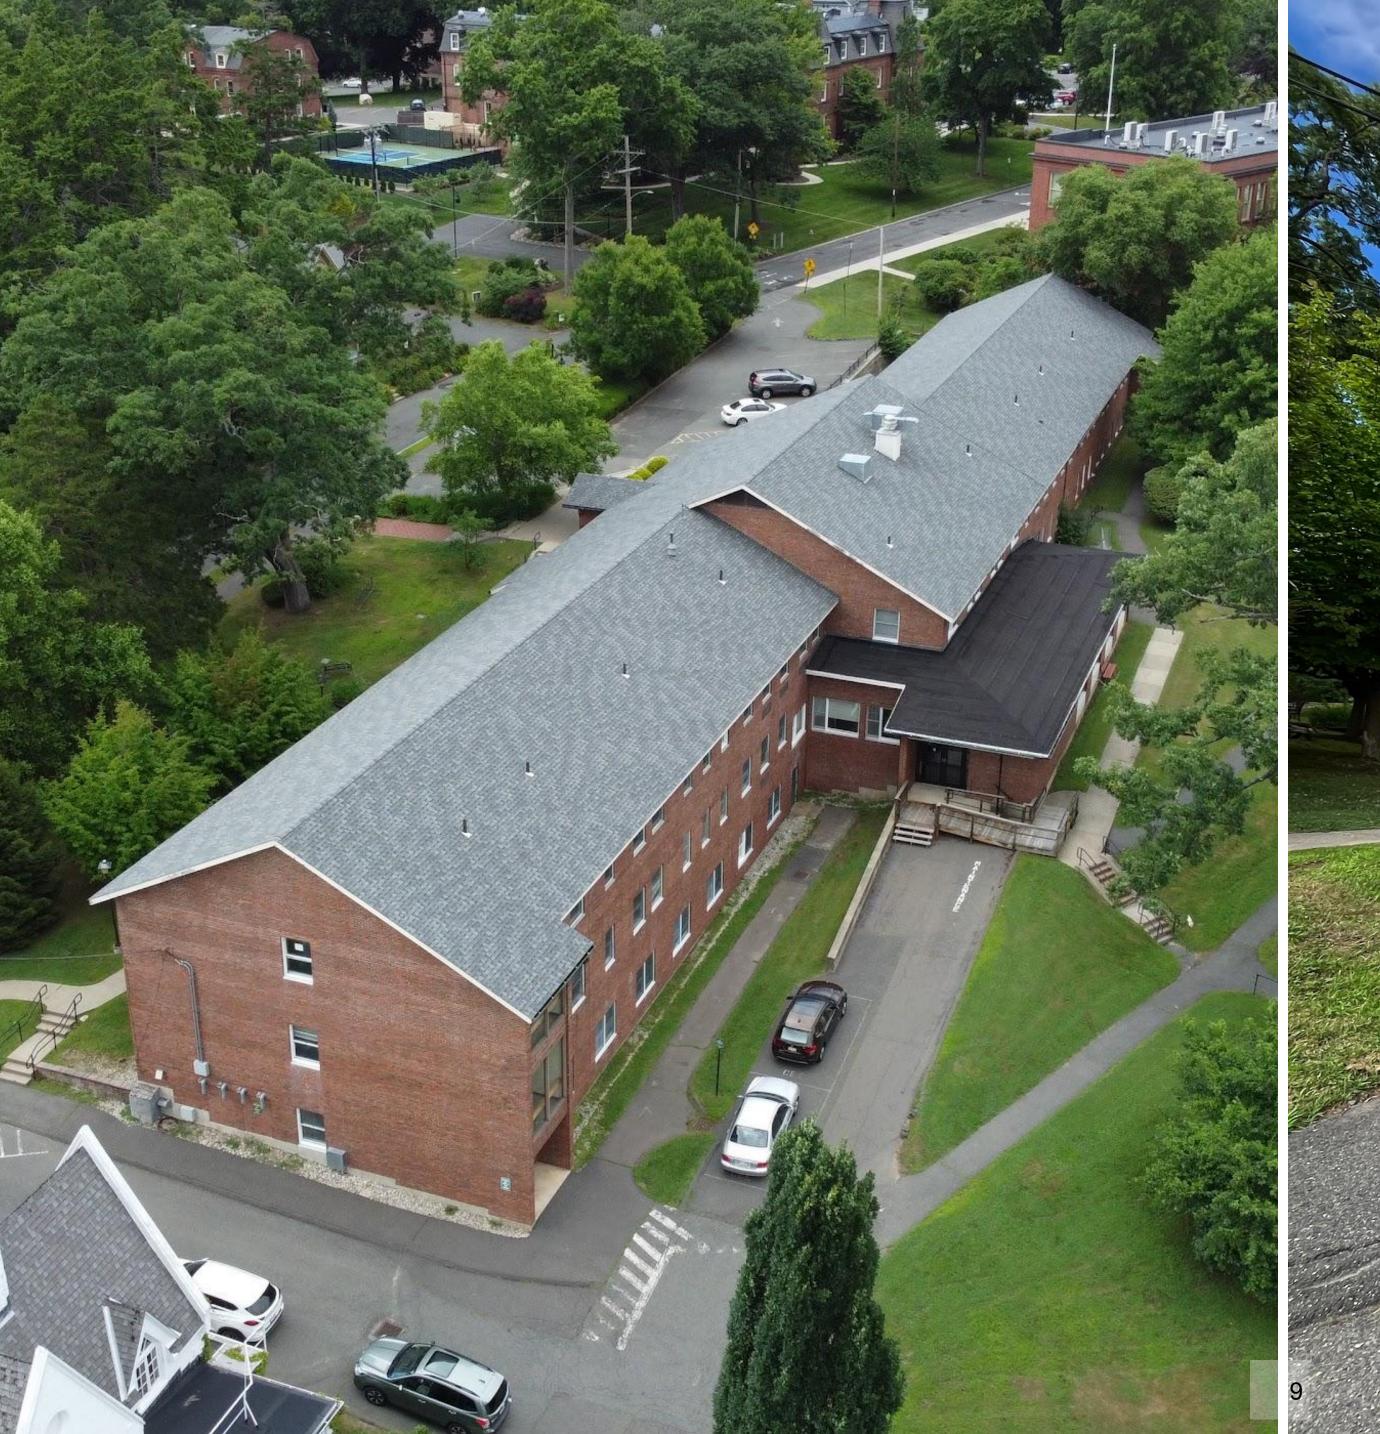

# REGION

Region Commercial Real Estate is pleased to present on an exclusive basis this approximately **33,872 square foot** building located on Round Hill Road in Northampton - the **Clarke School building** for hearing and speech.

The building currently houses administrative staff and a hearing center on the third floor. The other two levels are currently vacant, with perimeter rooms and many with private restrooms. The property has featured a variety of uses including educational, office, and housing. In total the property sits on **2.09 acres** with much of the parcel currently field/blacktop area for students.