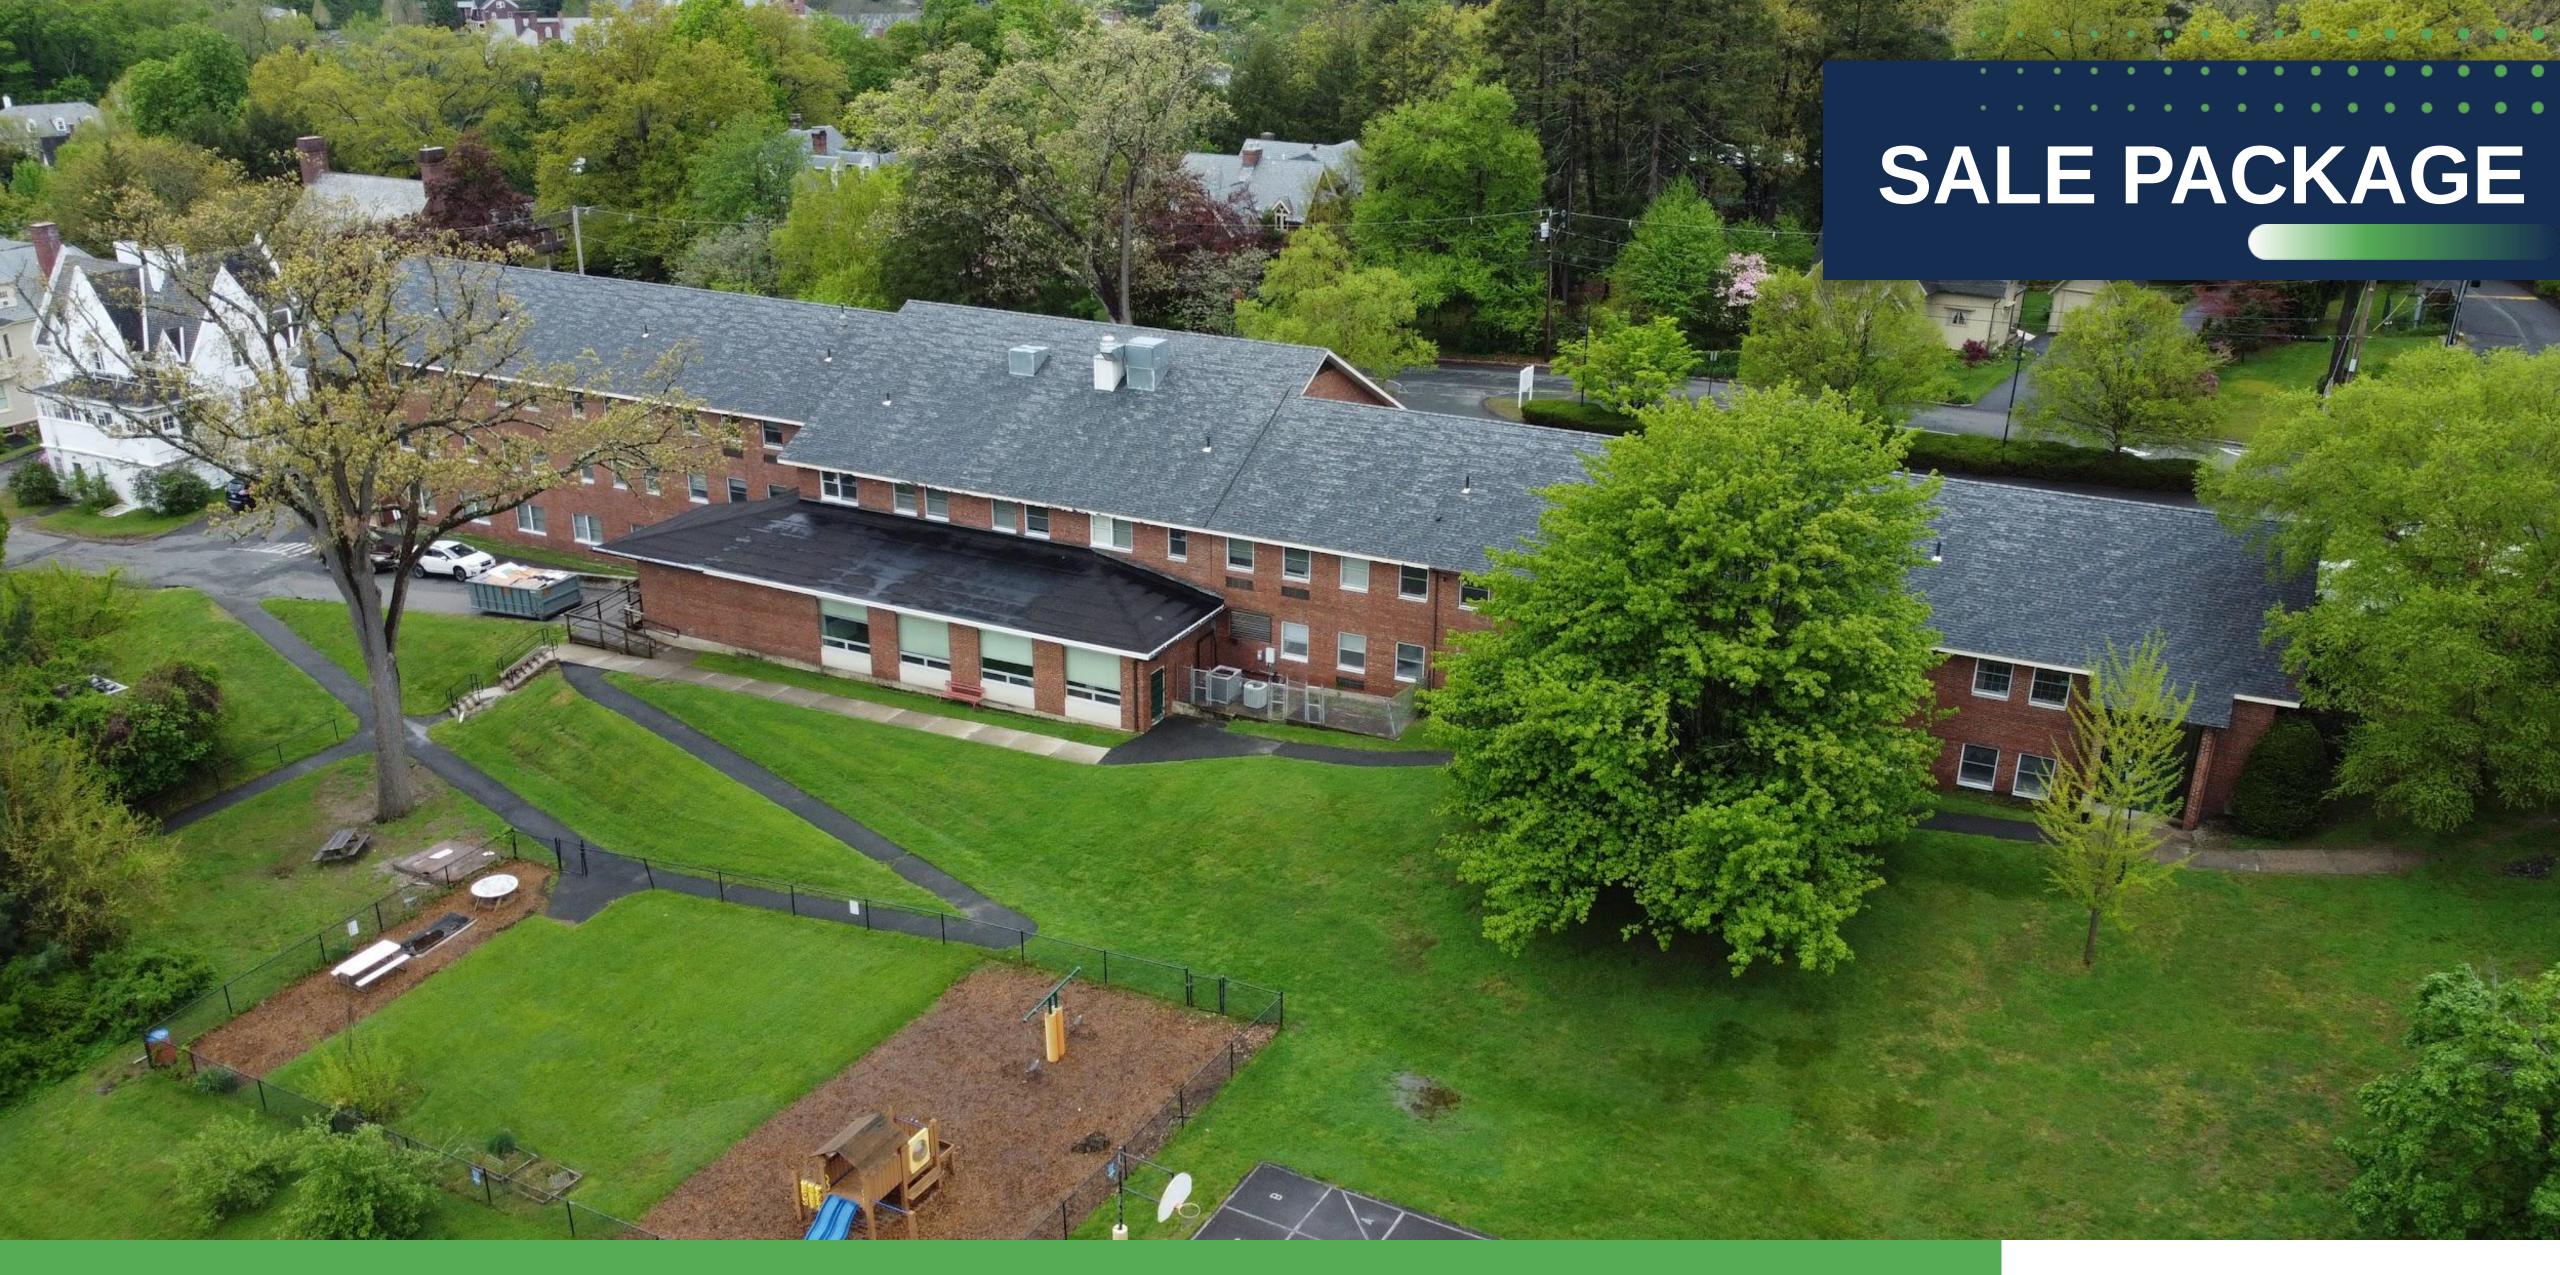

# REGION

Region Commercial Real Estate is pleased to present on an exclusive basis this approximately **33,872 square foot** building located on Round Hill Road in Northampton - the **Clarke School building** for hearing and speech.

The building currently houses administrative staff and a hearing center on the third floor. The other two levels are currently vacant, with perimeter rooms and many with private restrooms. The property has featured a variety of uses including educational, office, and housing. In total the property sits on **2.09 acres** with much of the parcel currently field/blacktop area for students.

With such close proximity to Smith College and downtown Northampton, and the remainder of their campus having been developed in 2011 to condos/office space, the property has tremendous potential for re-purposing as either a commercial tenant building or possibly housing.