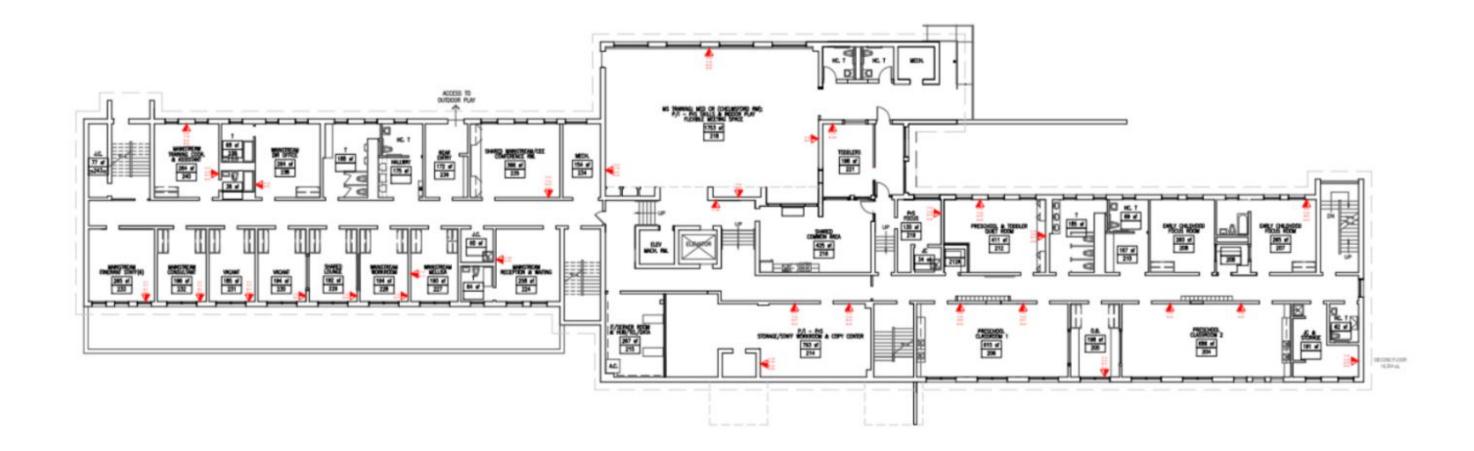

The building currently houses administrative staff and a hearing center on the third floor. The other two levels are currently vacant, with perimeter rooms and many with private restrooms. The property has featured a variety of uses including educational, office, and housing. In total the property sits on **2.09 acres** with much of the parcel currently field/blacktop area for students.