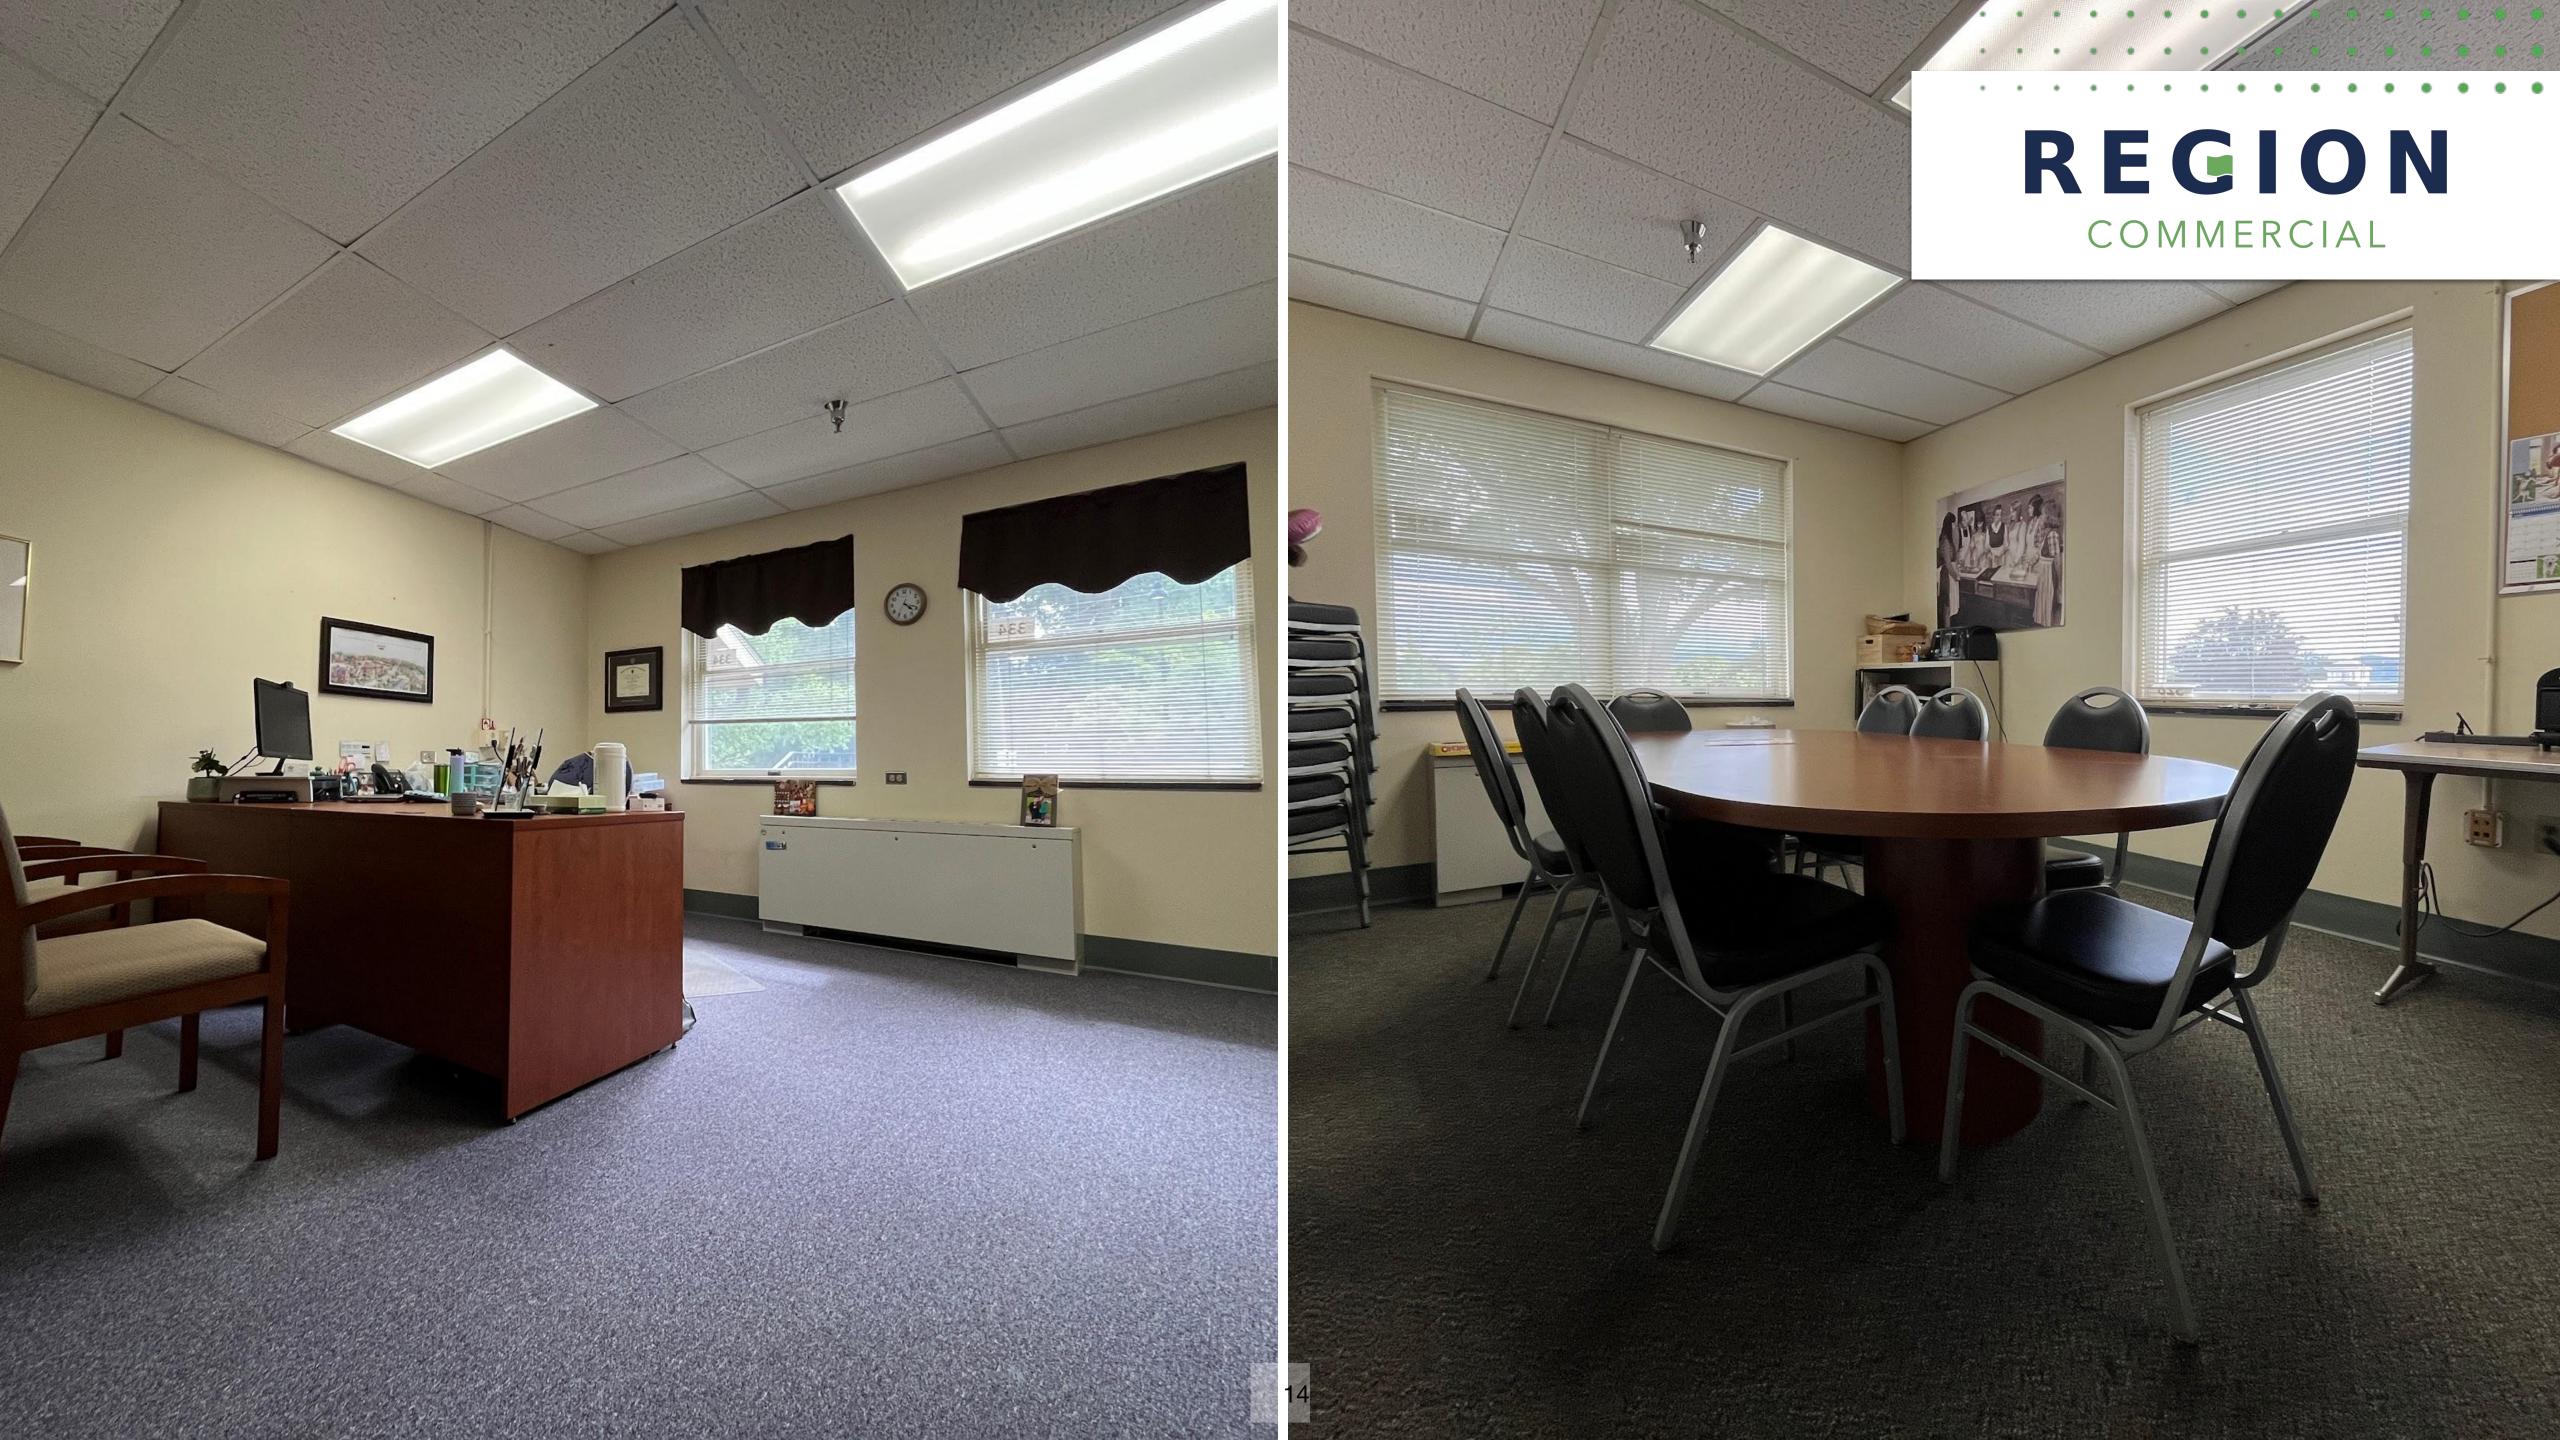

The building currently houses administrative staff and a hearing center on the third floor. The other two levels are currently vacant, with perimeter rooms and many with private restrooms. The property has featured a variety of uses including educational, office, and housing. In total the property sits on **2.09 acres** with much of the parcel currently field/blacktop area for students.