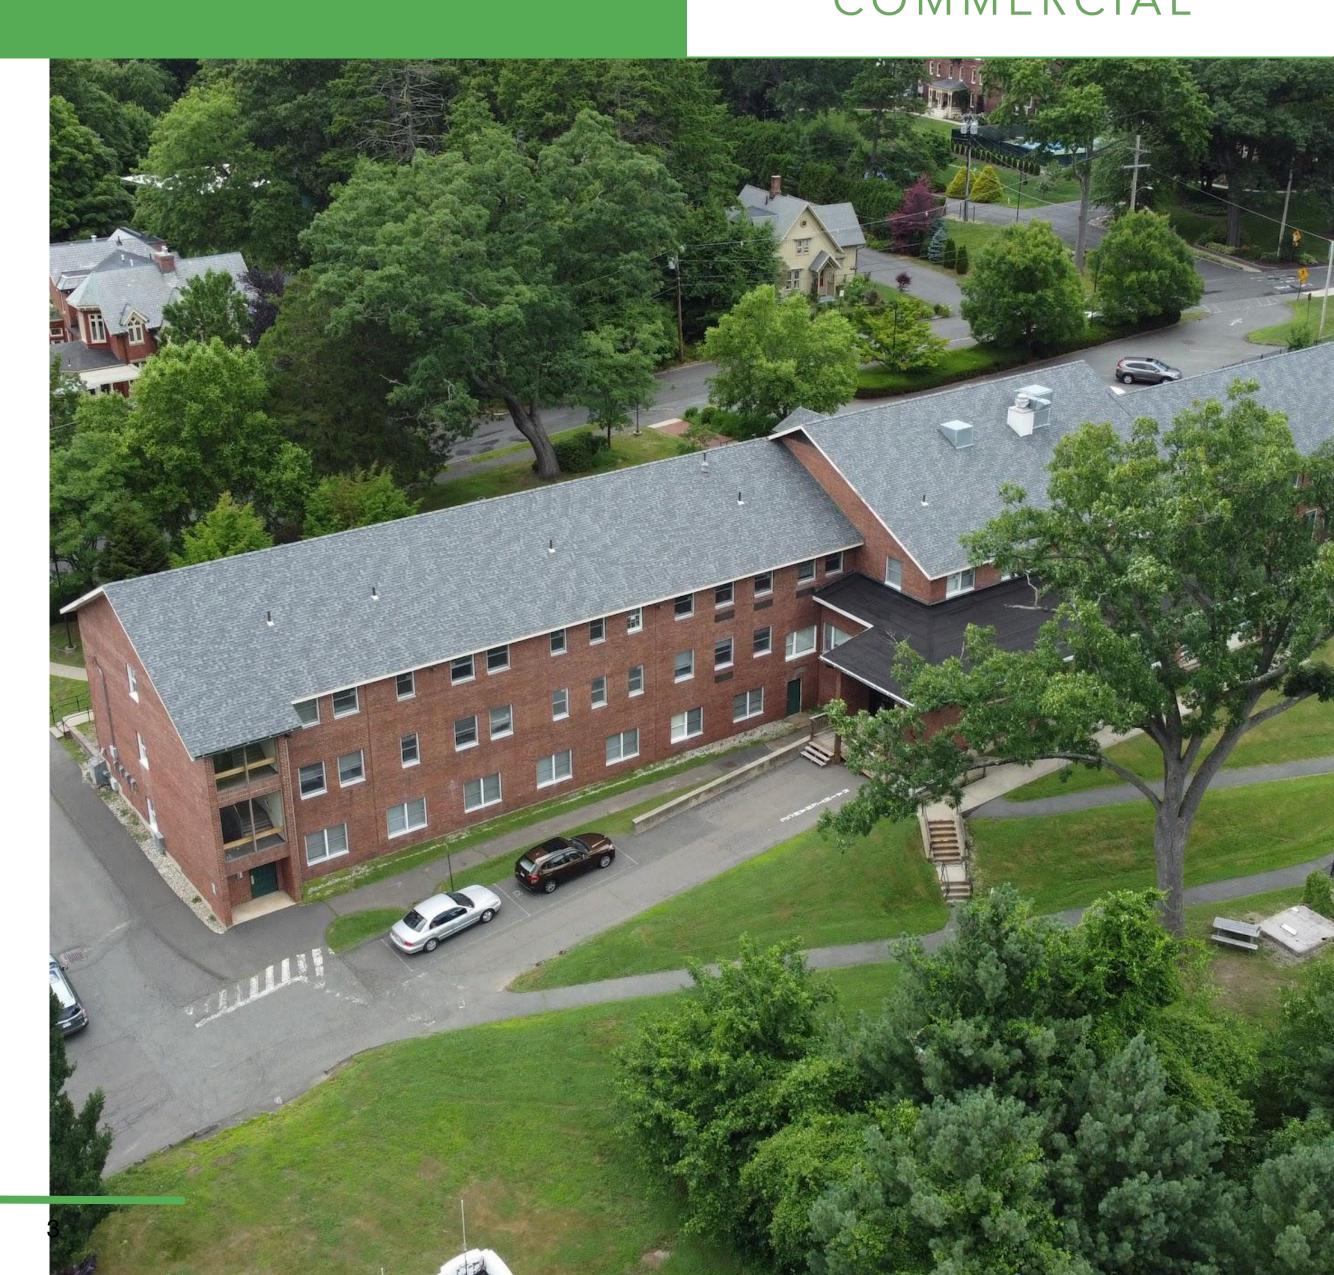

# REGION

Region Commercial Real Estate is pleased to present on an exclusive basis this approximately **33,872 square foot** building located on Round Hill Road in Northampton - the **Clarke School building** for hearing and speech.

The building currently houses administrative staff and a hearing center on the third floor. The other two levels are currently vacant, with perimeter rooms and many with private restrooms. The property has featured a variety of uses including educational, office, and housing. In total the property sits on **2.09 acres** with much of the parcel currently field/blacktop area for students.