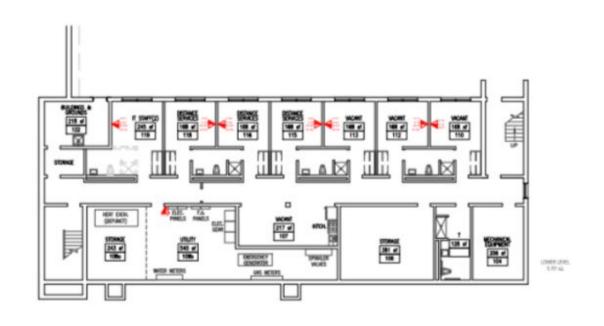

The building currently houses administrative staff and a hearing center on the third floor. The other two levels are currently vacant, with perimeter rooms and many with private restrooms. The property has featured a variety of uses including educational, office, and housing. In total the property sits on **2.09 acres** with much of the parcel currently field/blacktop area for students.