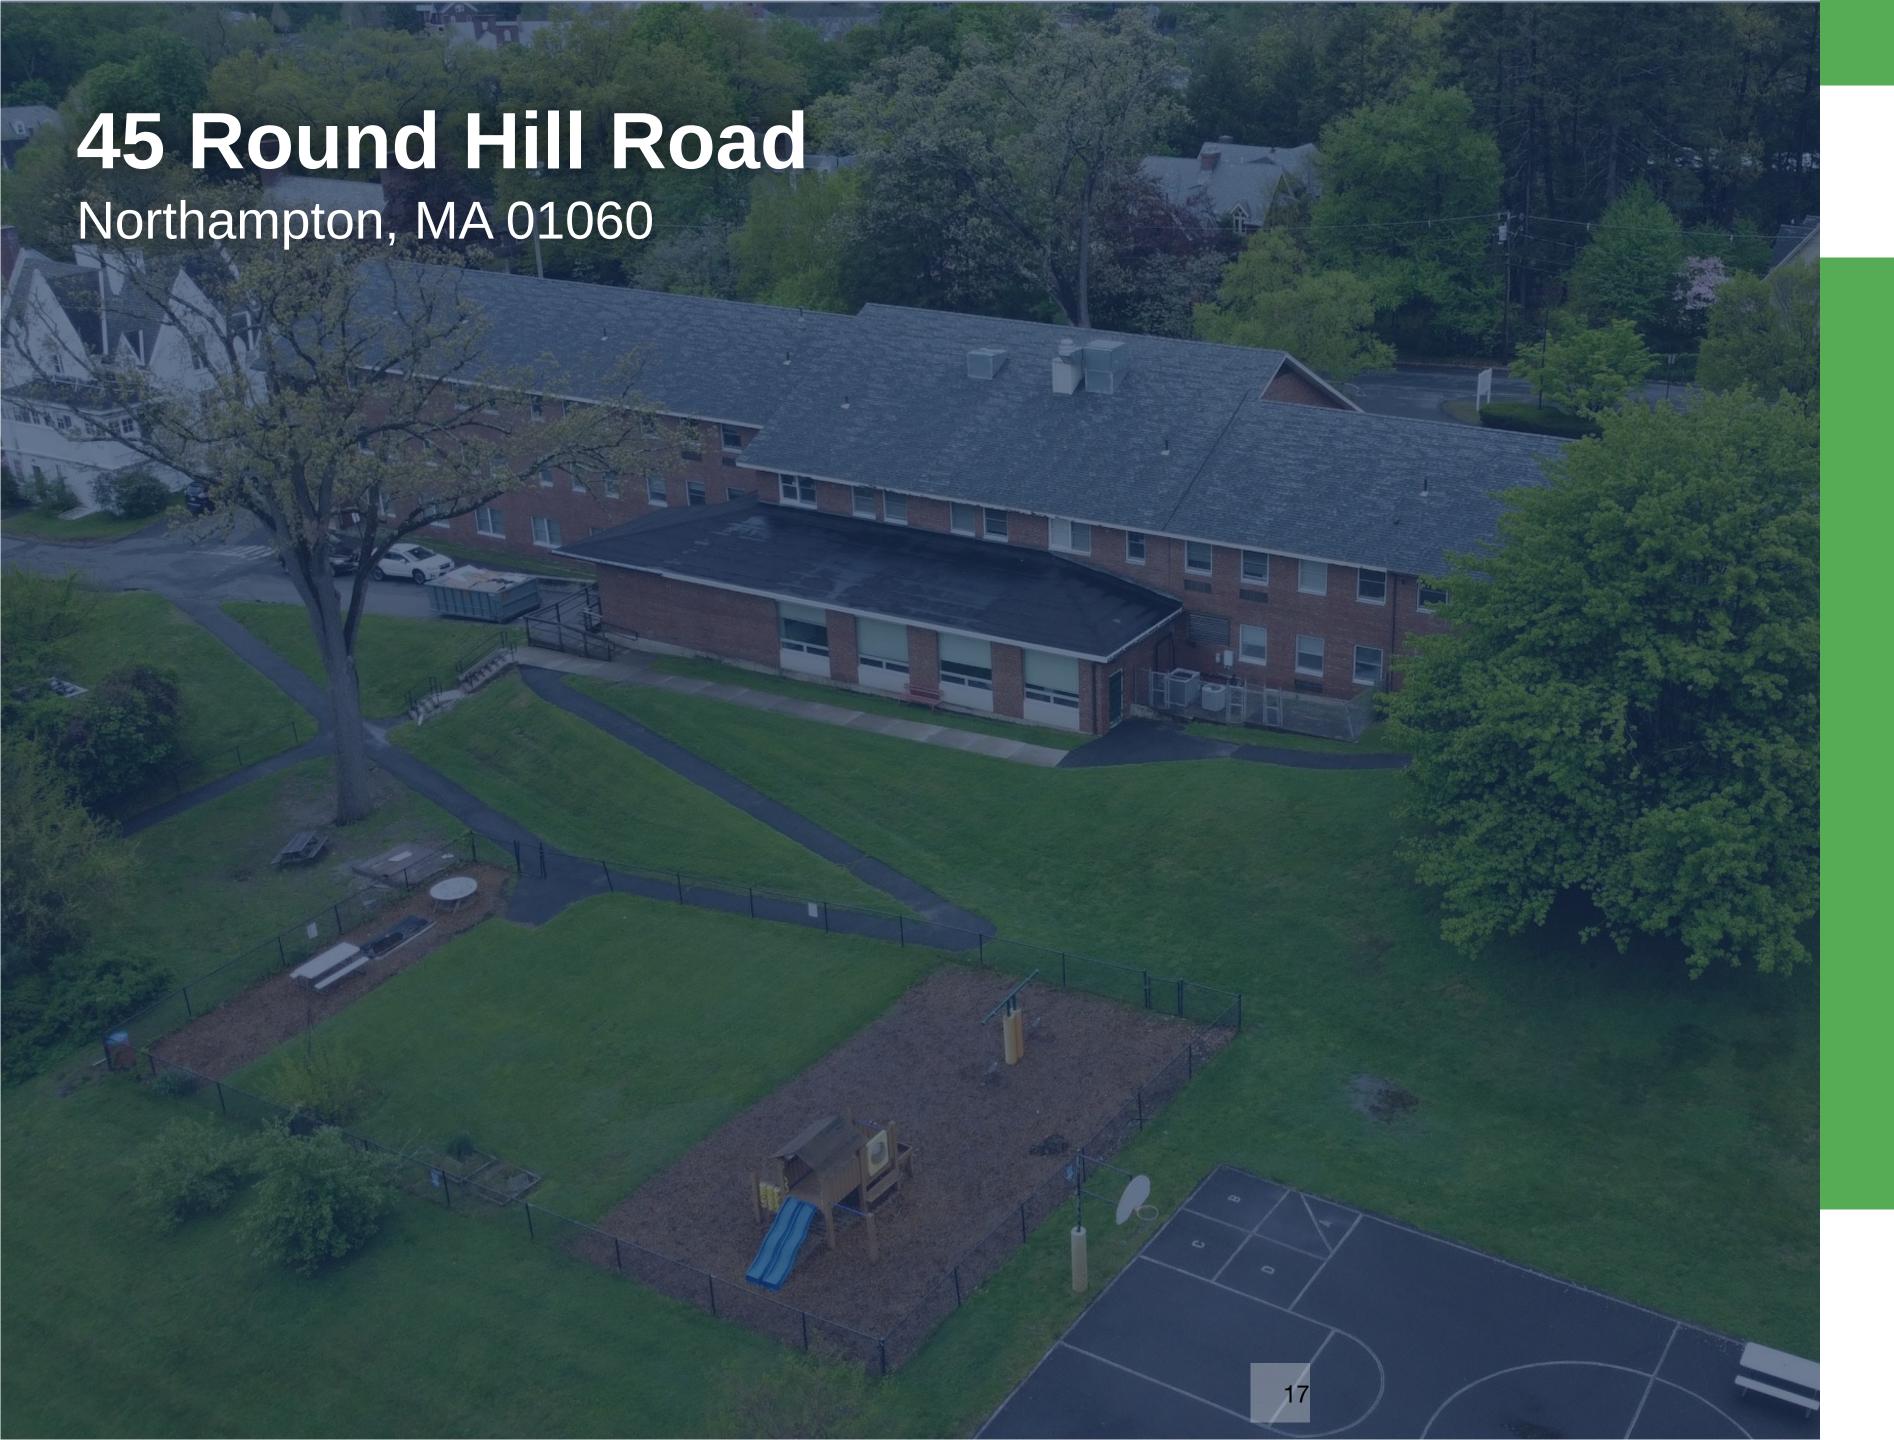

# 45 Round Hill Road Northampton, MA 01060

# REGION

Region Commercial Real Estate is pleased to present on an exclusive basis this approximately **33,872 square foot** building located on Round Hill Road in Northampton - the **Clarke School building** for hearing and speech.

The building currently houses administrative staff and a hearing center on the third floor. The other two levels are currently vacant, with perimeter rooms and many with private restrooms. The property has featured a variety of uses including educational, office, and housing. In total the property sits on **2.09 acres** with much of the parcel currently field/blacktop area for students.