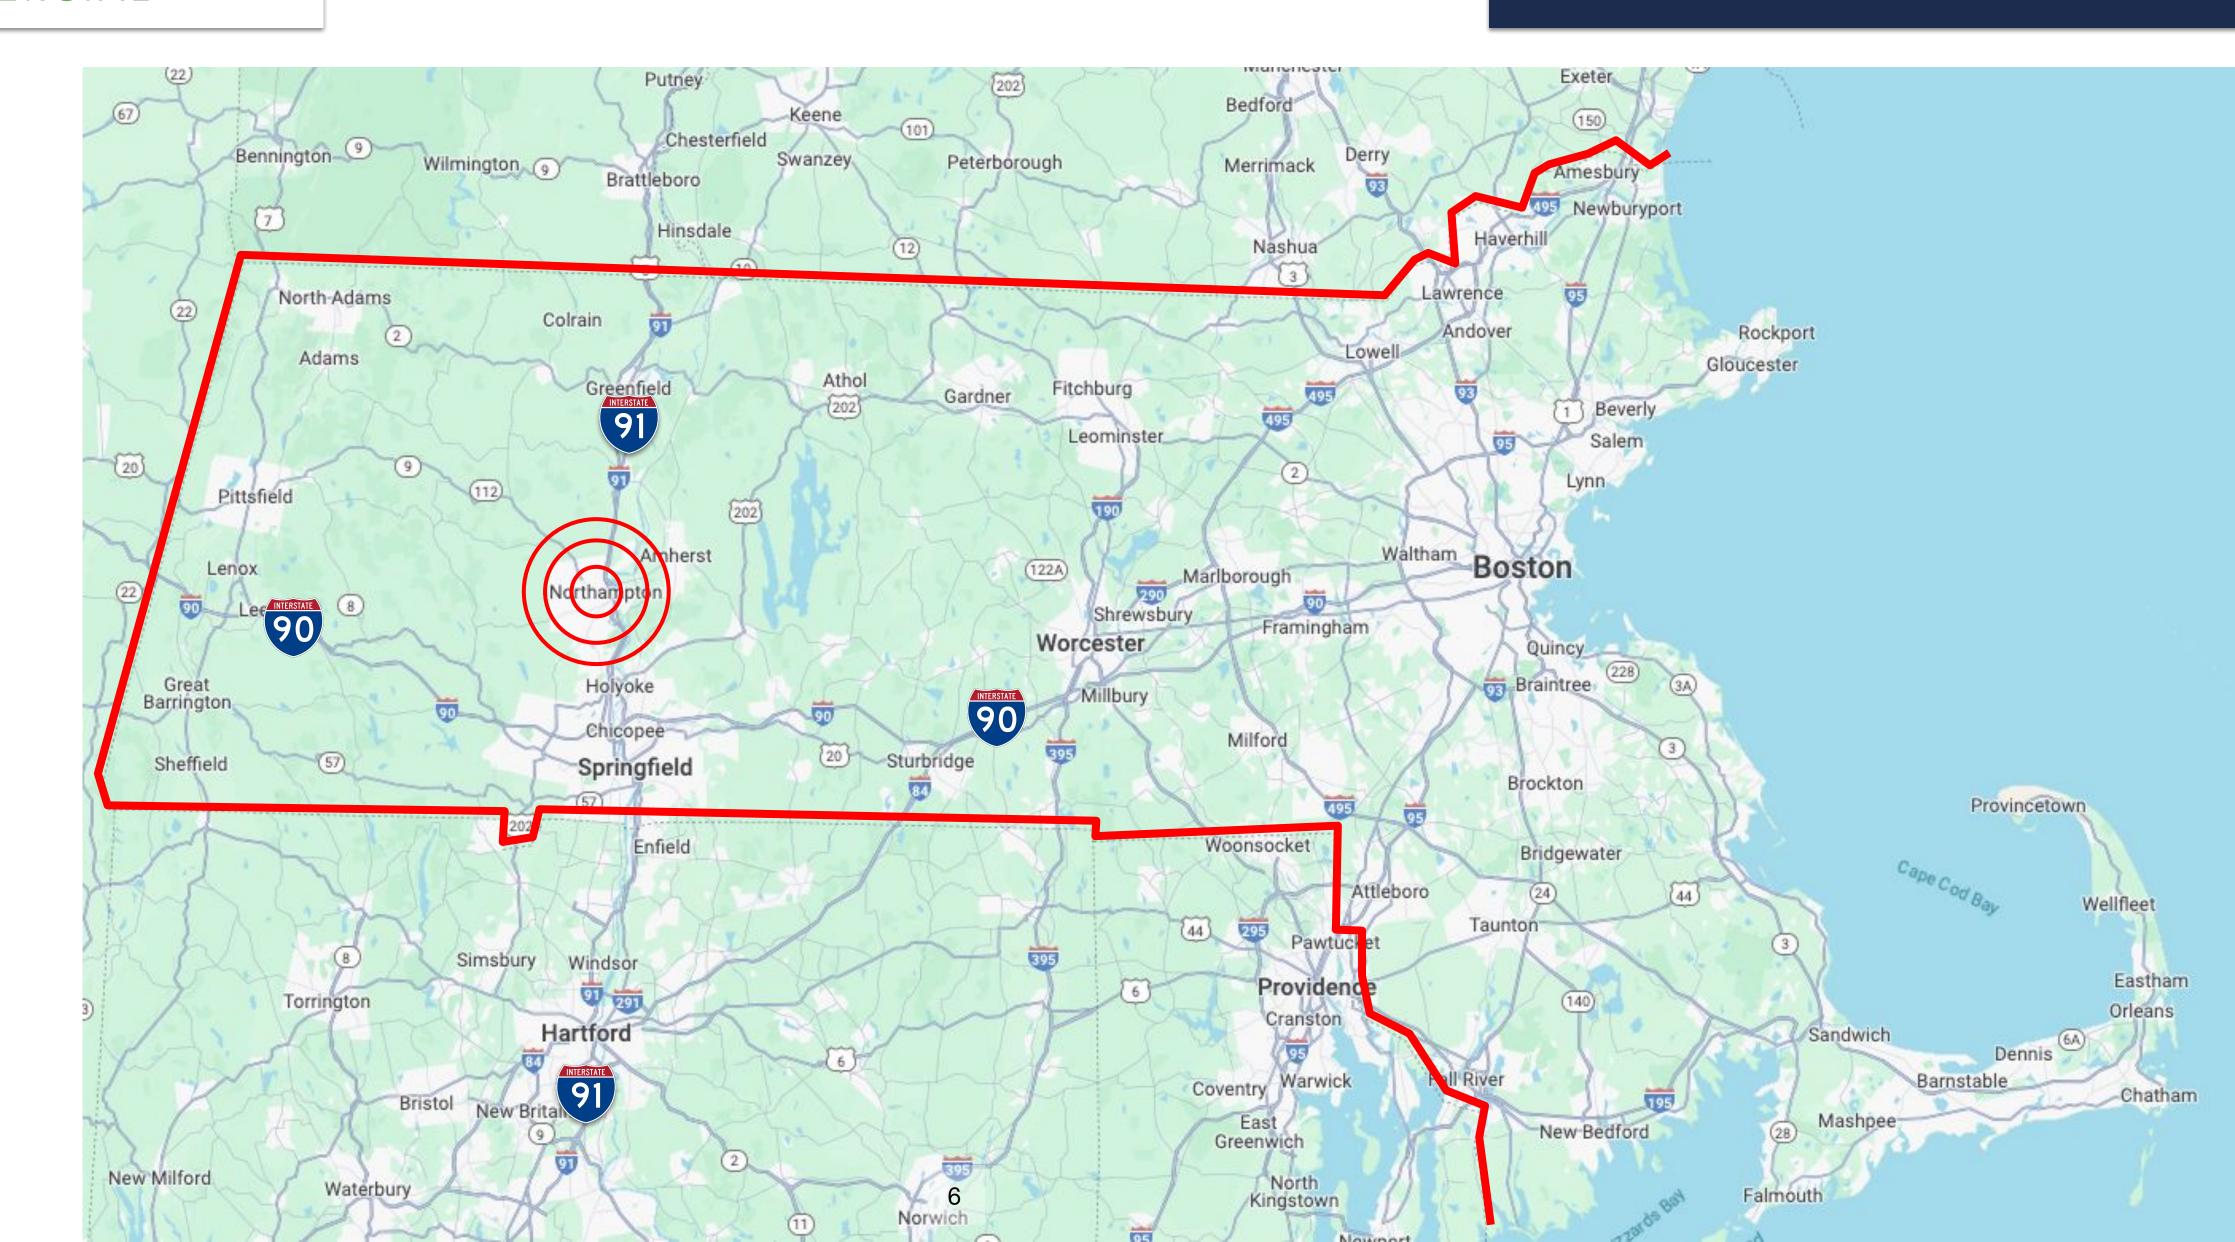

### LOCATION

45 Round Hill Road is situated in close proximity to Smith College and the vibrant downtown area of Northampton, as well as busy King Street retail corridor