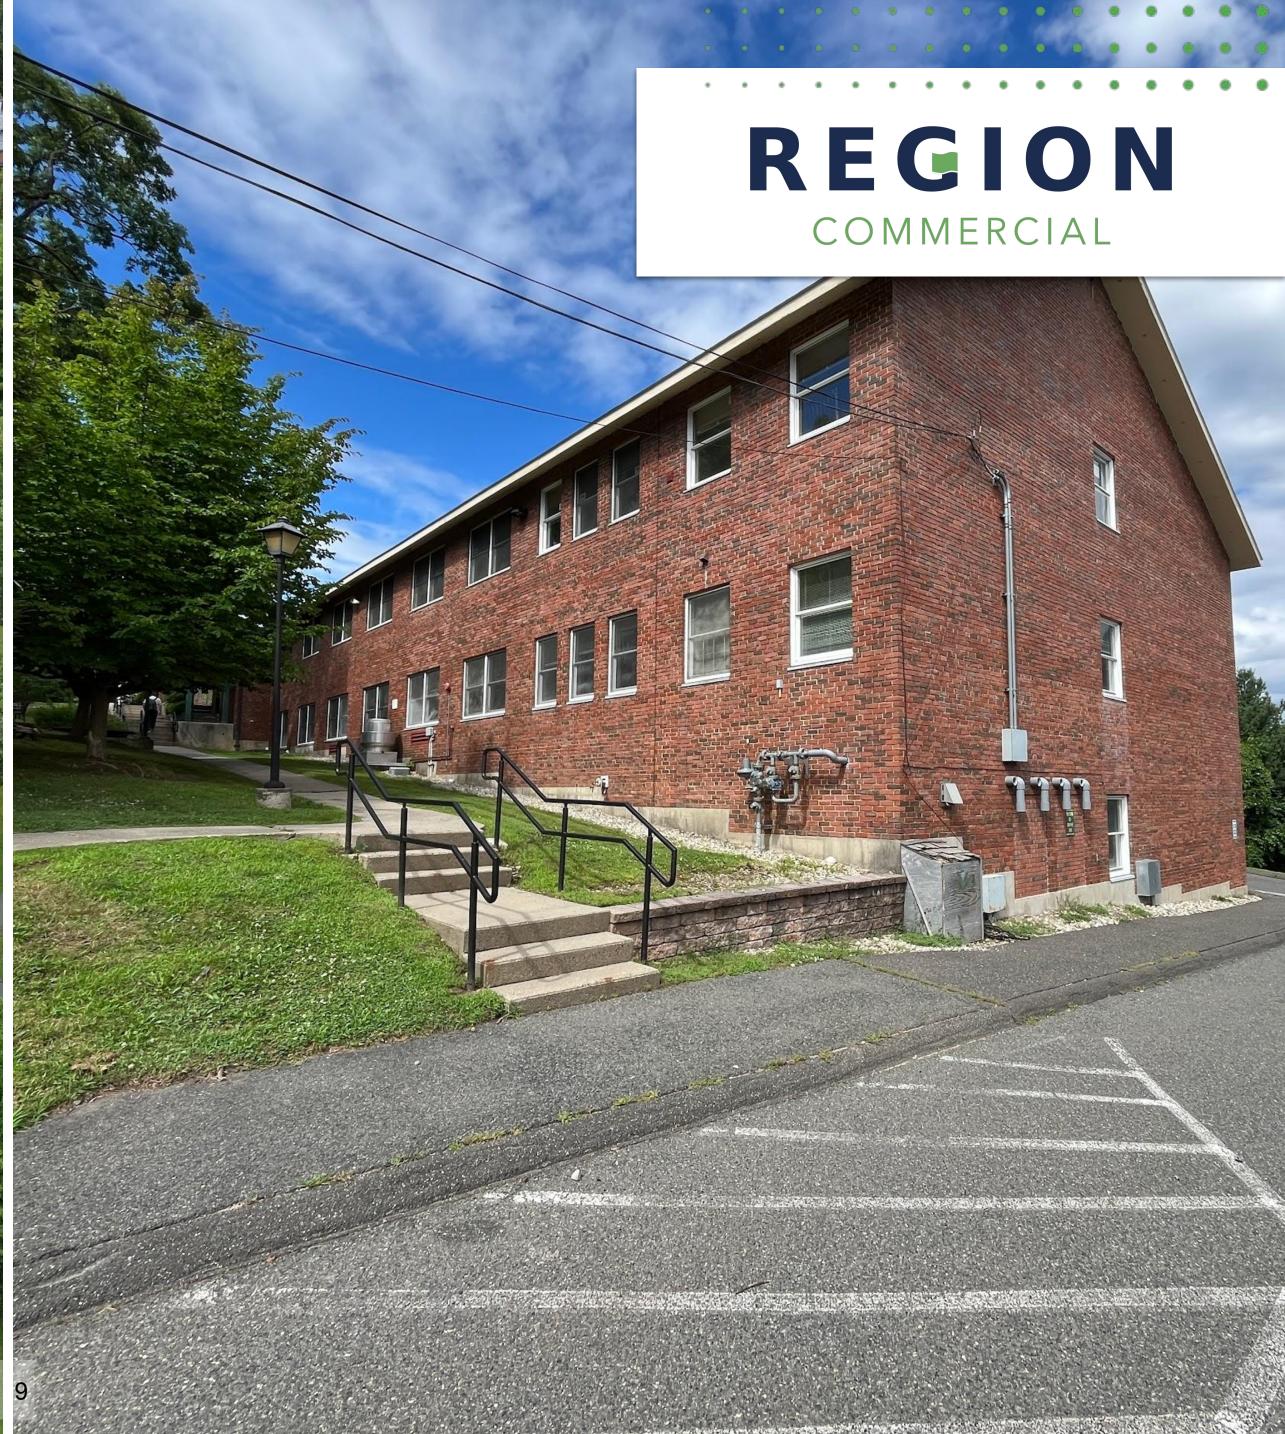

# REGION

Region Commercial Real Estate is pleased to present on an exclusive basis this approximately **33,872 square foot** building located on Round Hill Road in Northampton - the **Clarke School building** for hearing and speech.

The building currently houses administrative staff and a hearing center on the third floor. The other two levels are currently vacant, with perimeter rooms and many with private restrooms. The property has featured a variety of uses including educational, office, and housing. In total the property sits on **2.09 acres** with much of the parcel currently field/blacktop area for students.