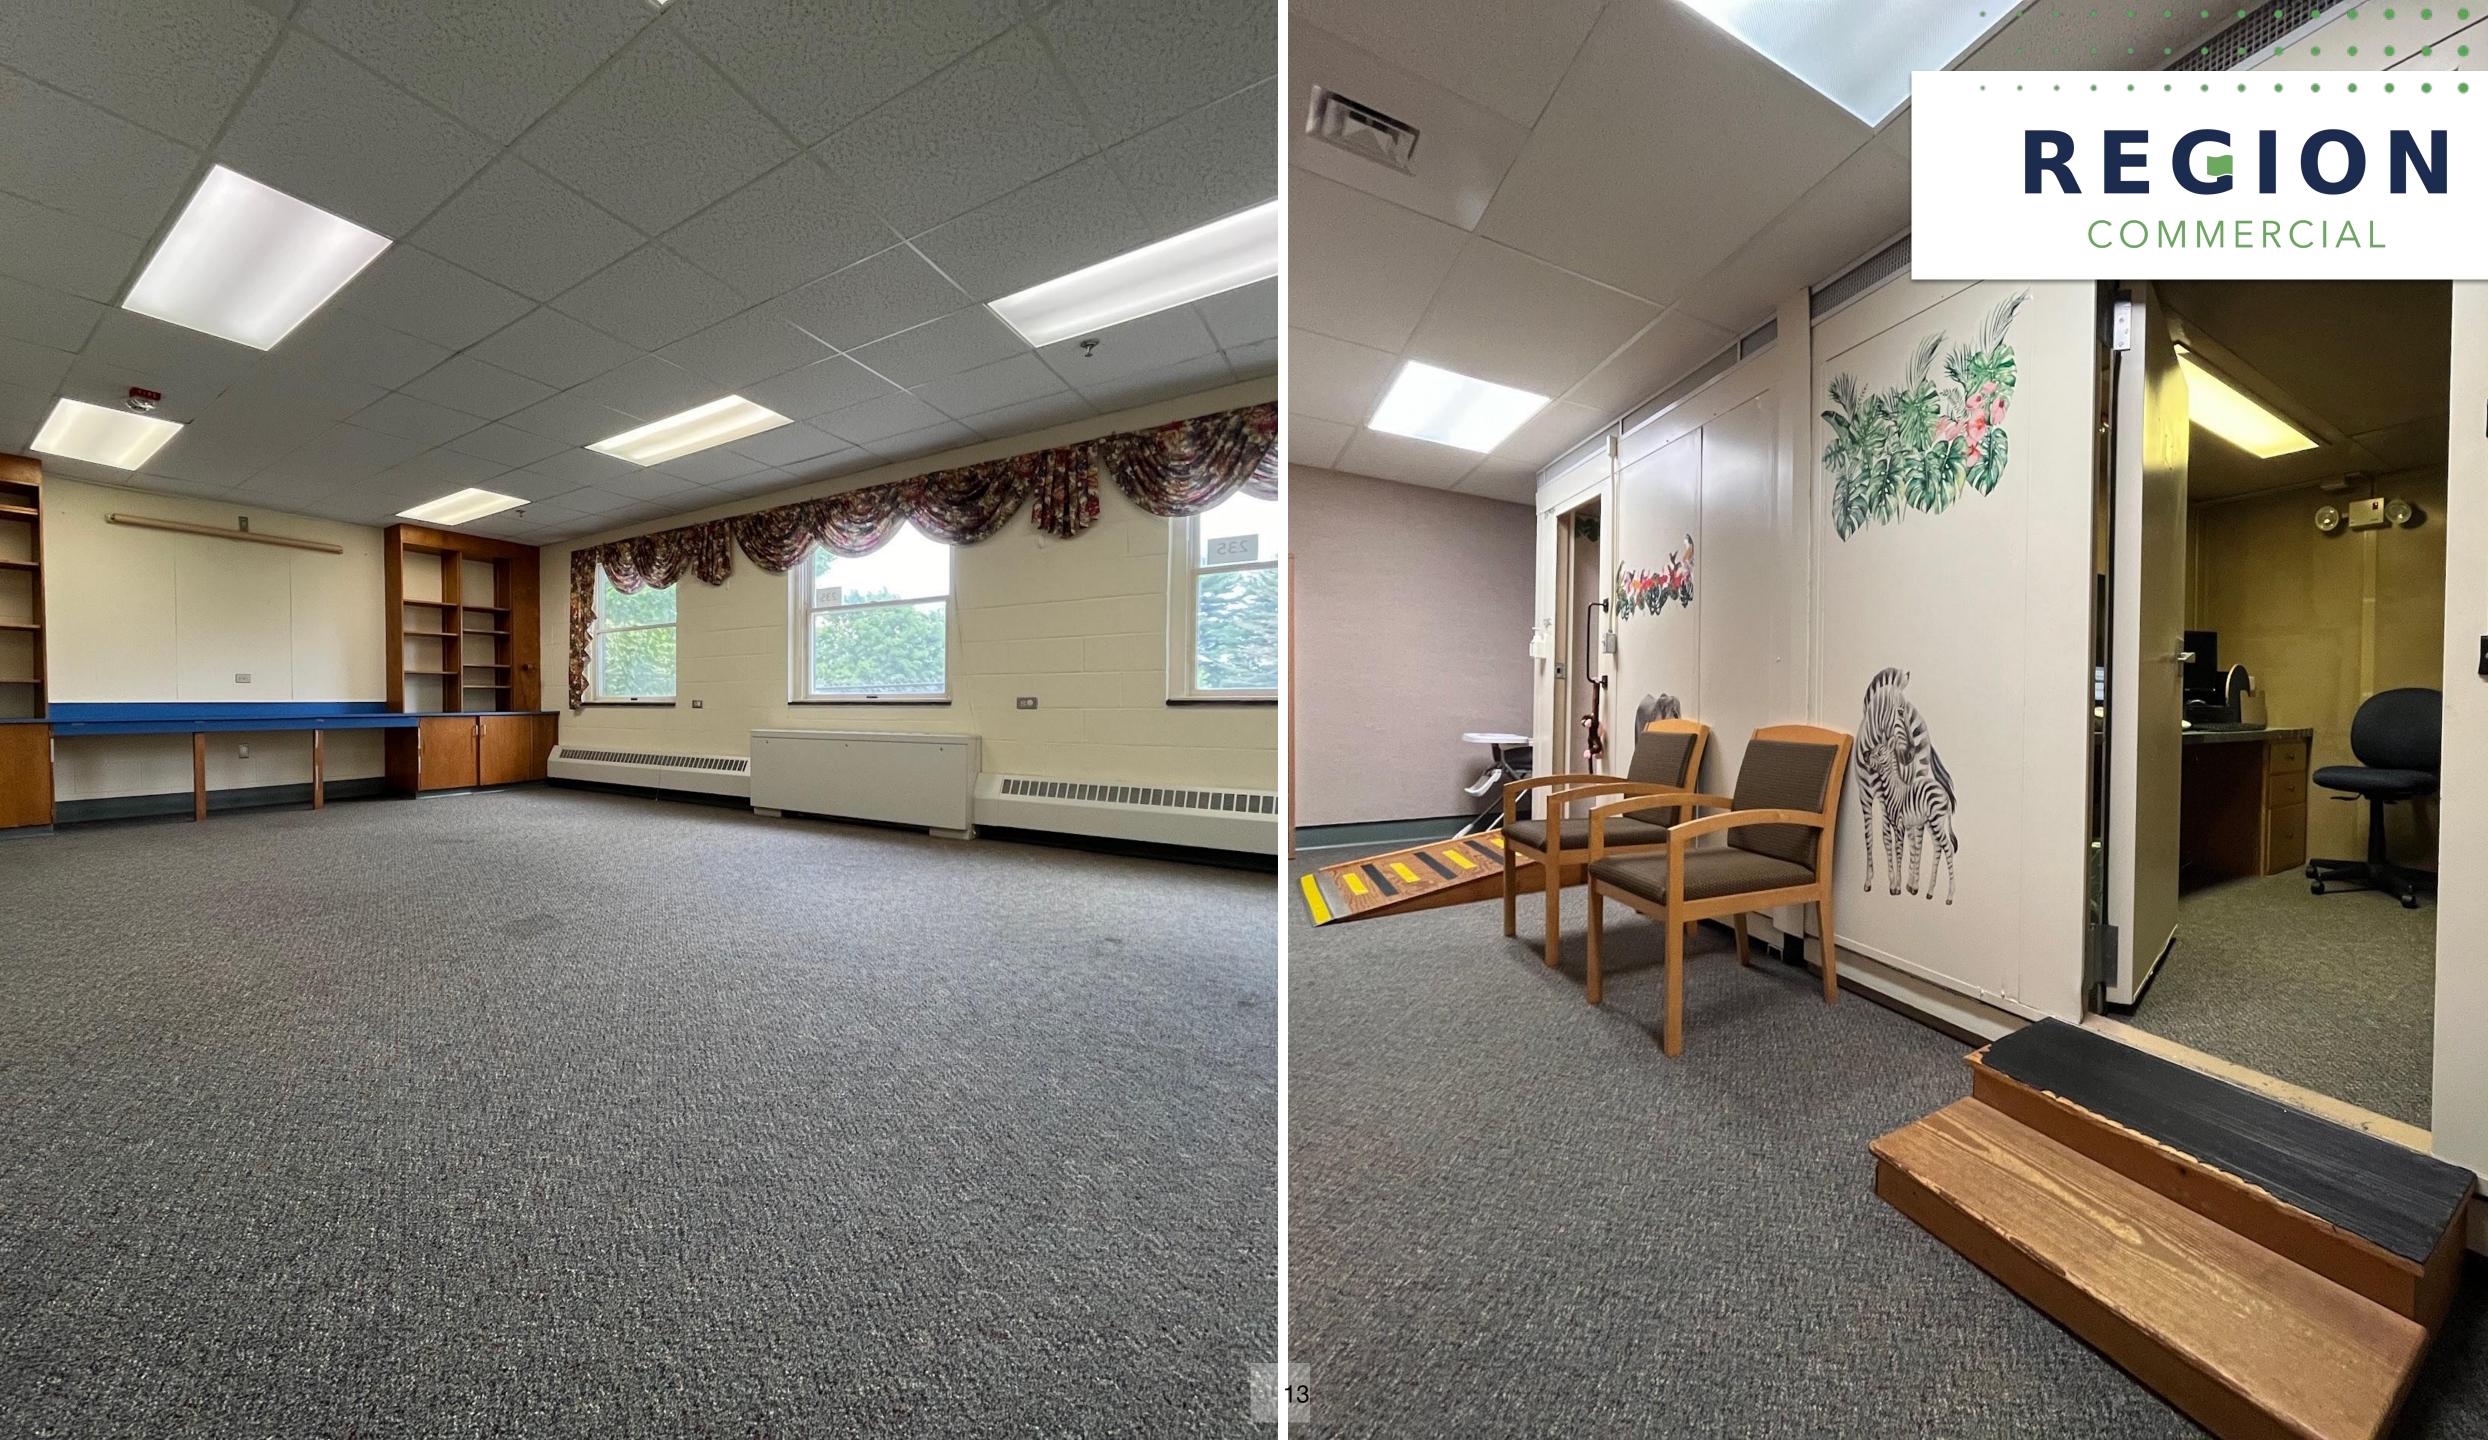

The building currently houses administrative staff and a hearing center on the third floor. The other two levels are currently vacant, with perimeter rooms and many with private restrooms. The property has featured a variety of uses including educational, office, and housing. In total the property sits on **2.09 acres** with much of the parcel currently field/blacktop area for students.