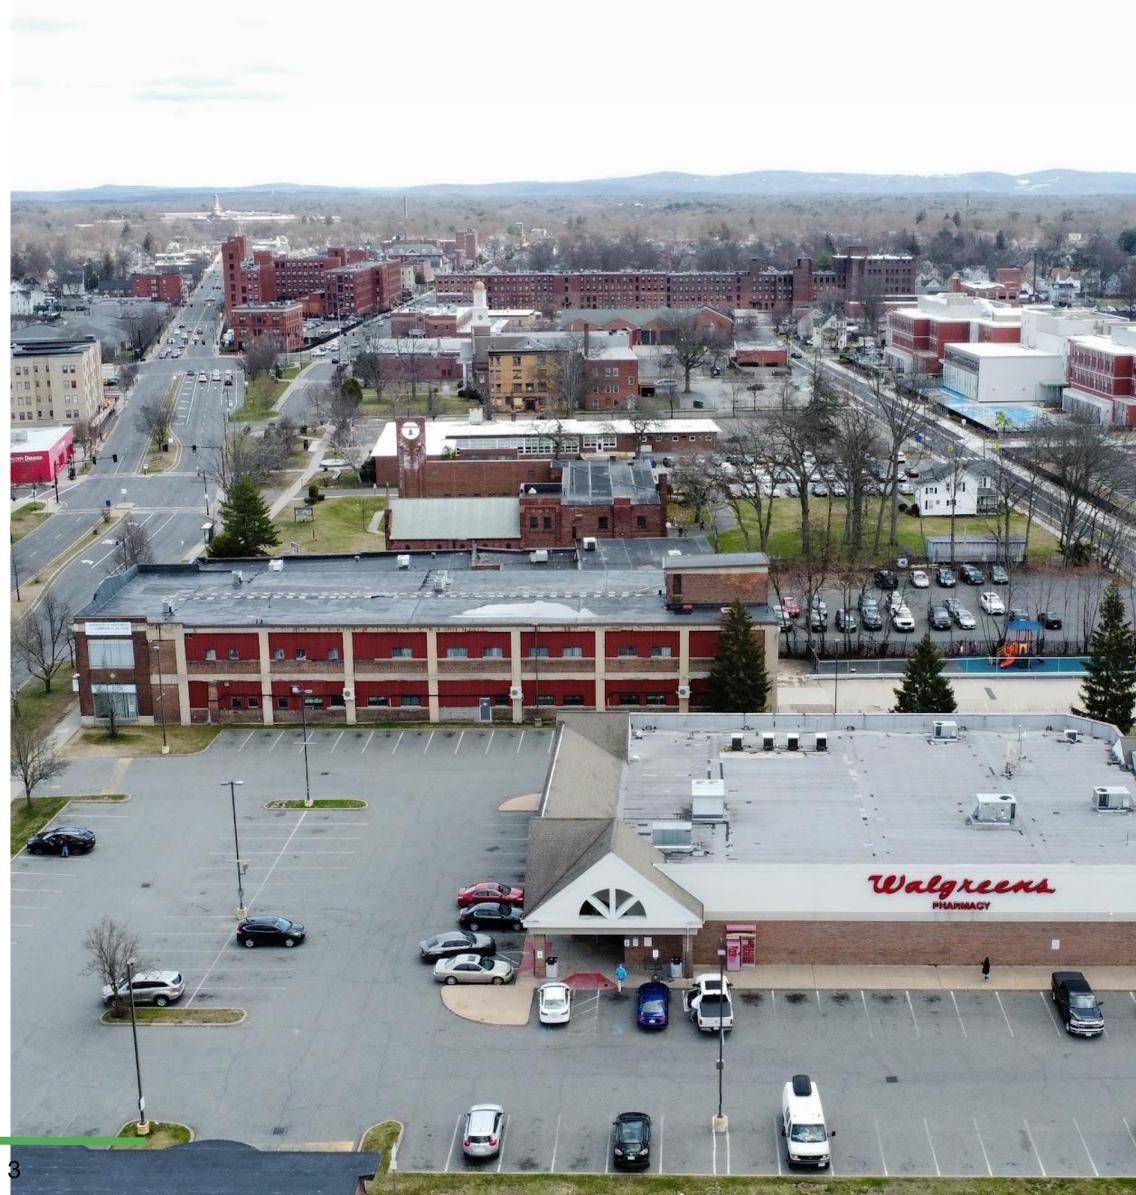

# SUMMARY

Region Commercial is pleased to present this approximately 13,500 square foot prime retail/pharmacy building for sale and for lease. The property, presently leased to Walgreens on a short-term basis, is in an excellent location located at a lighted intersection and just outside of Springfield's downtown area.

The building is situated on an oversized lot, measuring close to 2.02 acres, with ample parking at the front/side of the building, and 360 degree access around the property with a drive-thru. The property features access on three streets - State, Hancock, and a rear entrance/exit on Monroe Street. With close to 207,000 people in a 3-mile radius, and over 20,690 daily vehicles, the property is a strategically important retail site in the greater Springfield-Metro area.