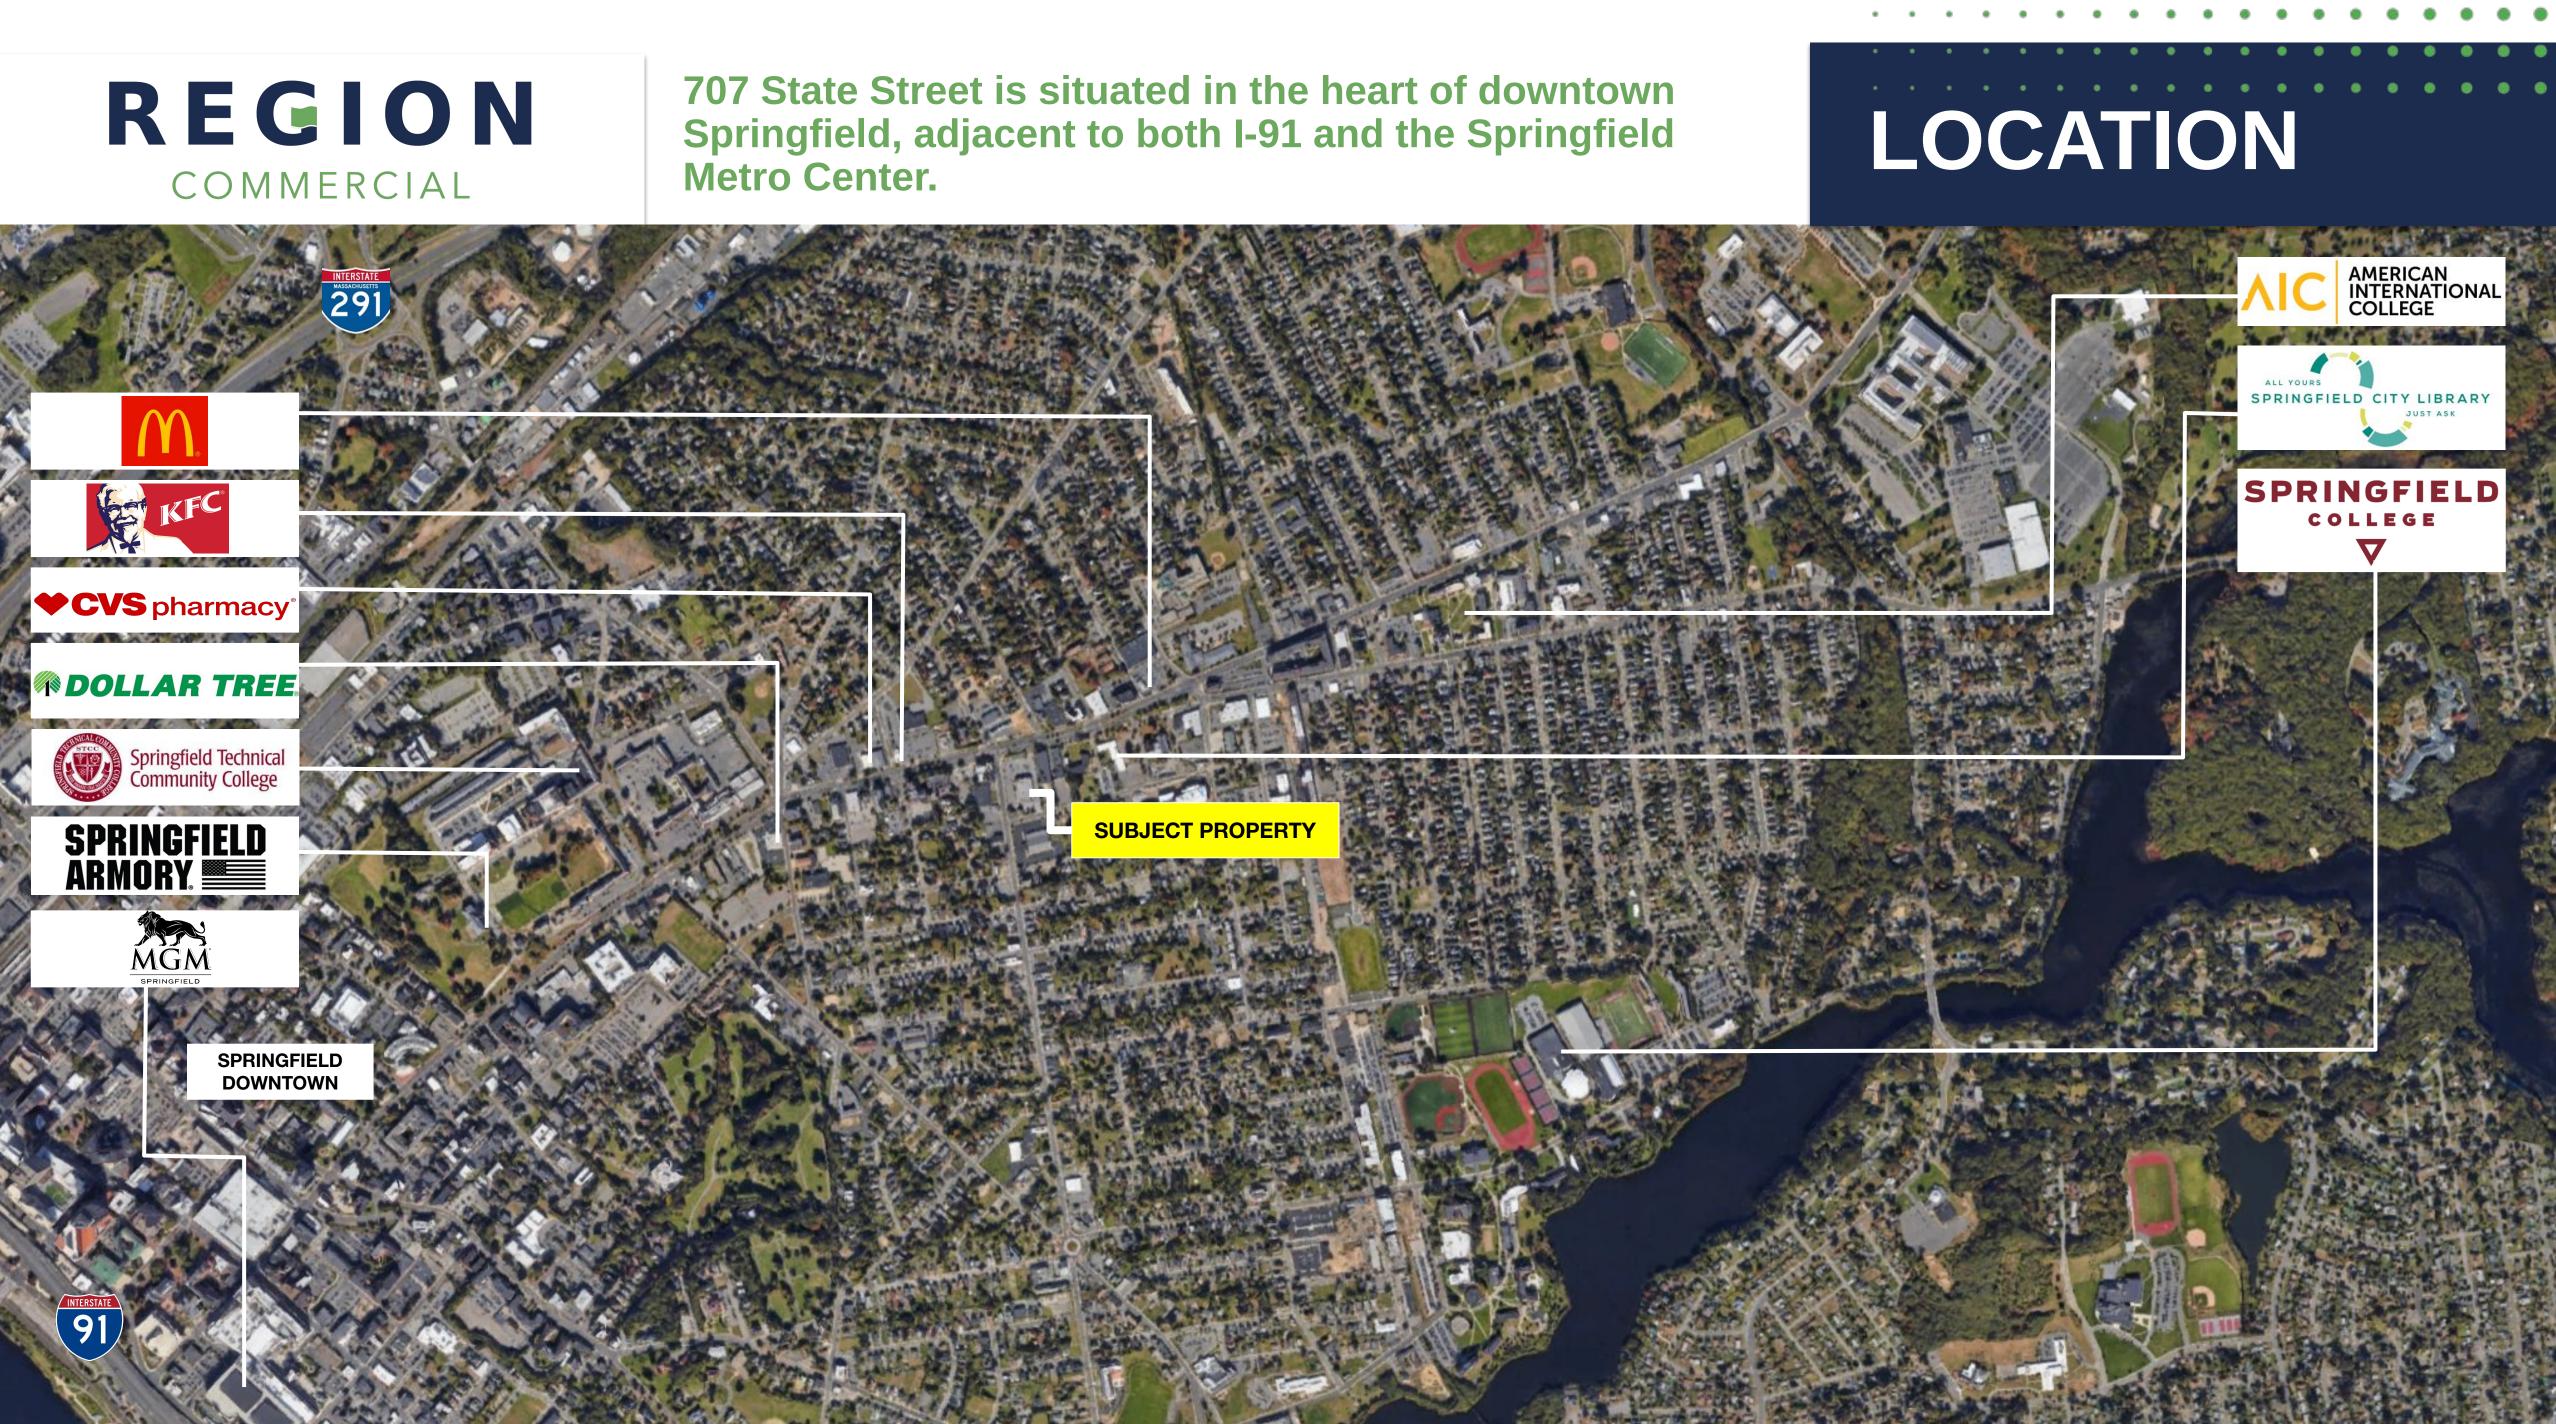

# LOCATION

. .

1= 18

Dalareen

The building is situated on an oversized lot, measuring close to 2.02 acres, with ample parking at the front/side of the building, and 360 degree access around the property with a drive-thru. The property features access on three streets - State, Hancock, and a rear entrance/exit on Monroe Street. With close to 207,000 people in a 3-mile radius, and over 20,690 daily vehicles, the property is a strategically important retail site in the greater Springfield-Metro area.