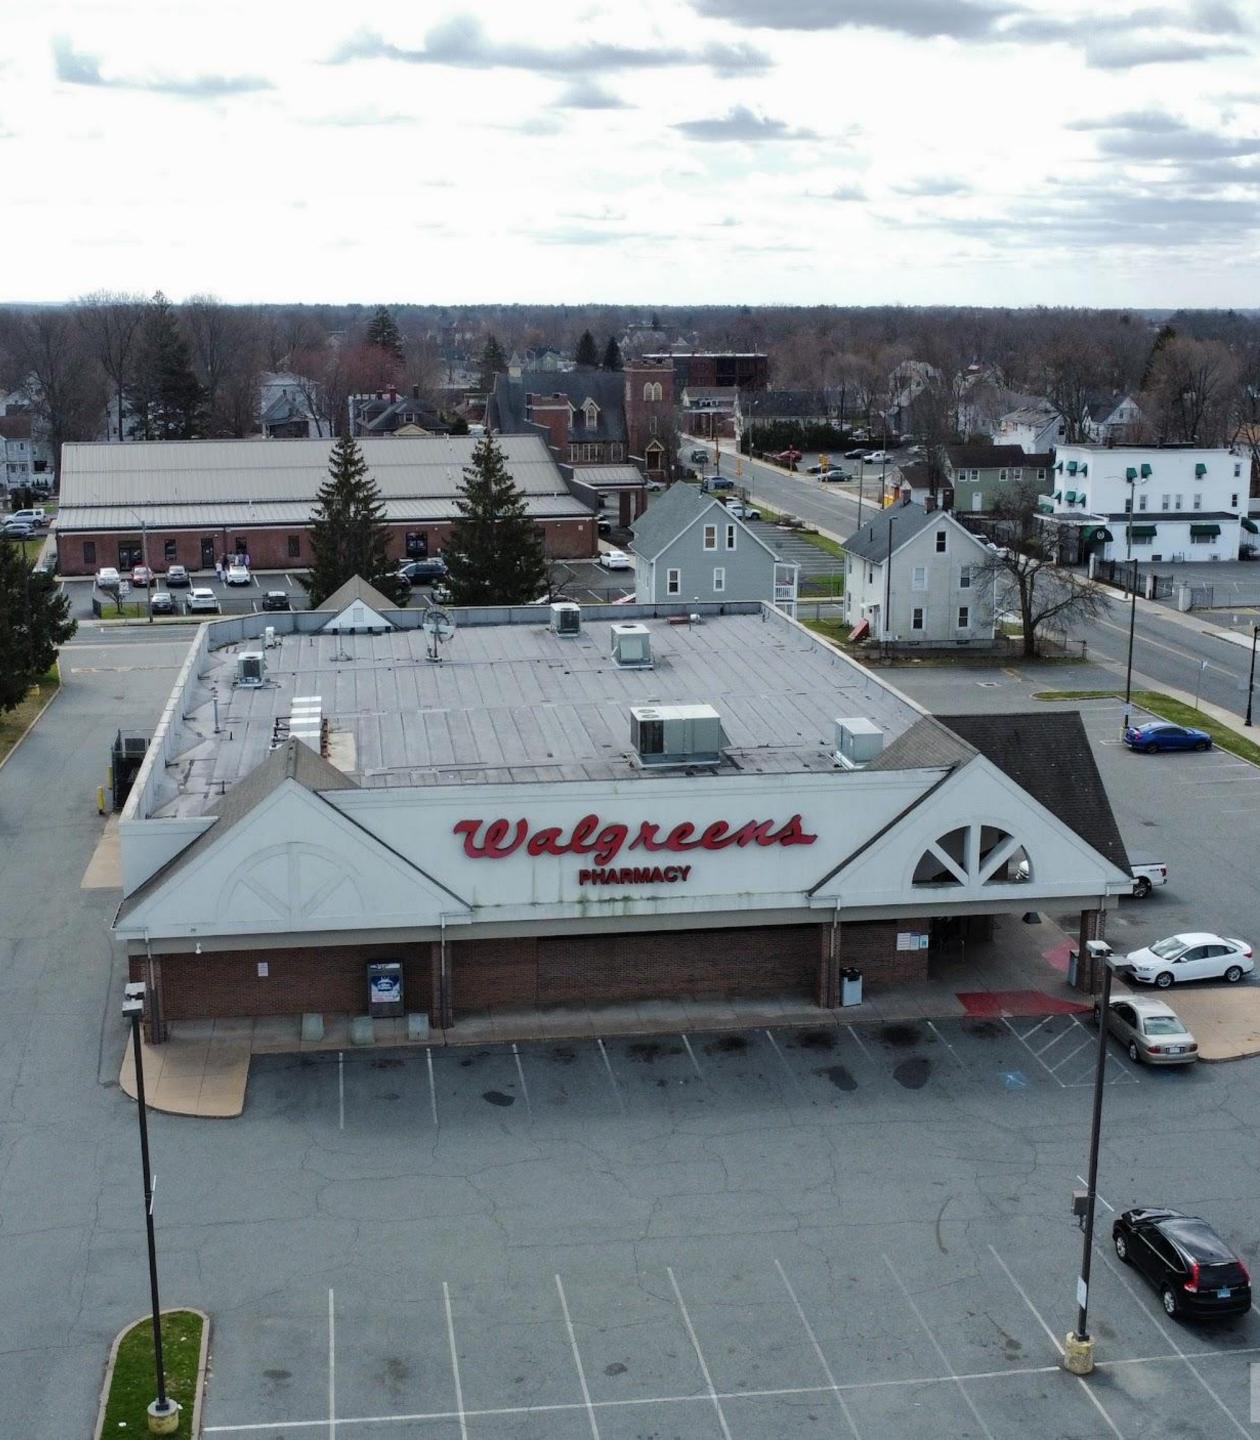

# SUMMARY

Region Commercial is pleased to present this approximately 13,500 square foot prime retail/pharmacy building for sale and for lease. The property, presently leased to Walgreens on a short-term basis, is in an excellent location located at a lighted intersection and just outside of Springfield's downtown area.

The building is situated on an oversized lot, measuring close to 2.02 acres, with ample parking at the front/side of the building, and 360 degree access around the property with a drive-thru. The property features access on three streets - State, Hancock, and a rear entrance/exit on Monroe Street. With close to 207,000 people in a 3-mile radius, and over 20,690 daily vehicles, the property is a strategically important retail site in the greater Springfield-Metro area.

# **707 State Street**

| Total Acreage      | 2.02           |
|--------------------|----------------|
| Building Size (SF) | 13,378         |
| Year Built         | 1995           |
| Stories            | 1              |
| Foundation         | Concrete       |
| Heat Delivery      | Hot Air        |
| AC                 | Central        |
| Sprinklers         | Yes            |
| Roof               | Asphalt/Rubber |
| Parking            | Ample On-Site  |