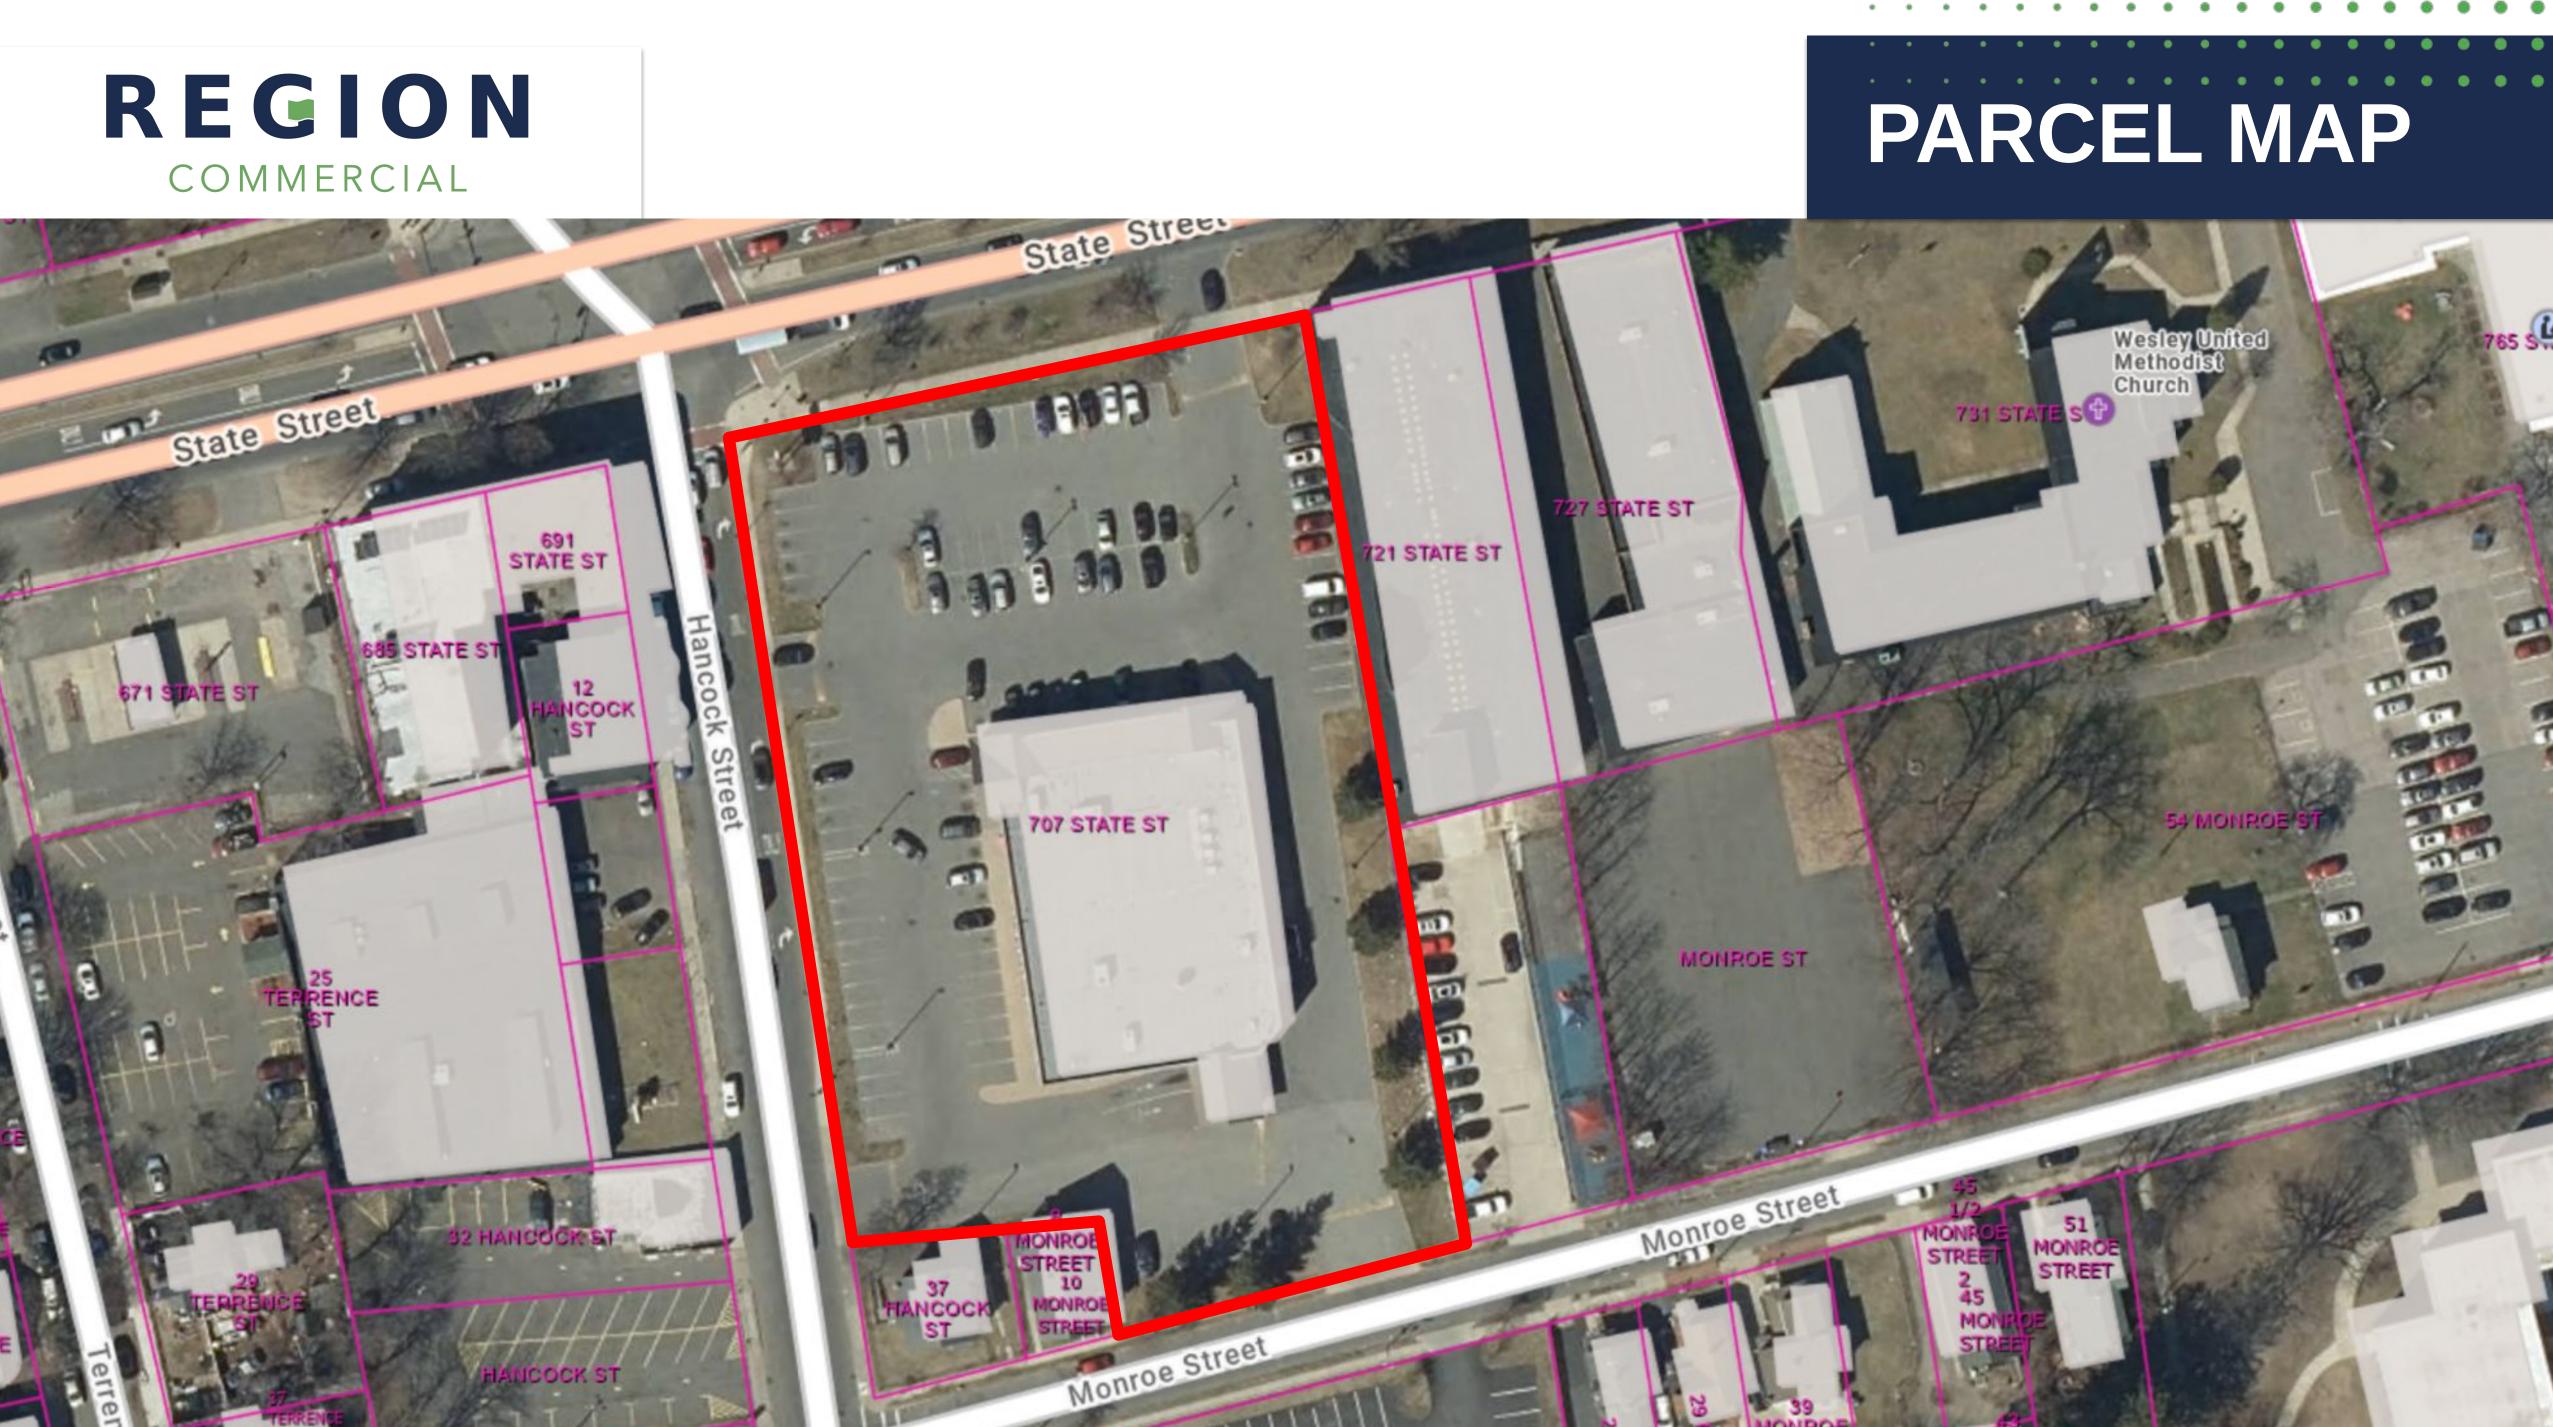

The building is situated on an oversized lot, measuring close to 2.02 acres, with ample parking at the front/side of the building, and 360 degree access around the property with a drive-thru. The property features access on three streets - State, Hancock, and a rear entrance/exit on Monroe Street. With close to 207,000 people in a 3-mile radius, and over 20,690 daily vehicles, the property is a strategically important retail site in the greater Springfield-Metro area.

# **707 State Street**

| Total Acreage      | 2.02           |
|--------------------|----------------|
| Building Size (SF) | 13,378         |
| Year Built         | 1995           |
| Stories            | 1              |
| Foundation         | Concrete       |
| Heat Delivery      | Hot Air        |
| AC                 | Central        |
| Sprinklers         | Yes            |
| Roof               | Asphalt/Rubber |
| Parking            | Ample On-Site  |

| Water    | Municipal         |
|----------|-------------------|
| Sewer    | Municipal         |
| Zoning   | Business A        |
| Frontage | State, Hancock, I |