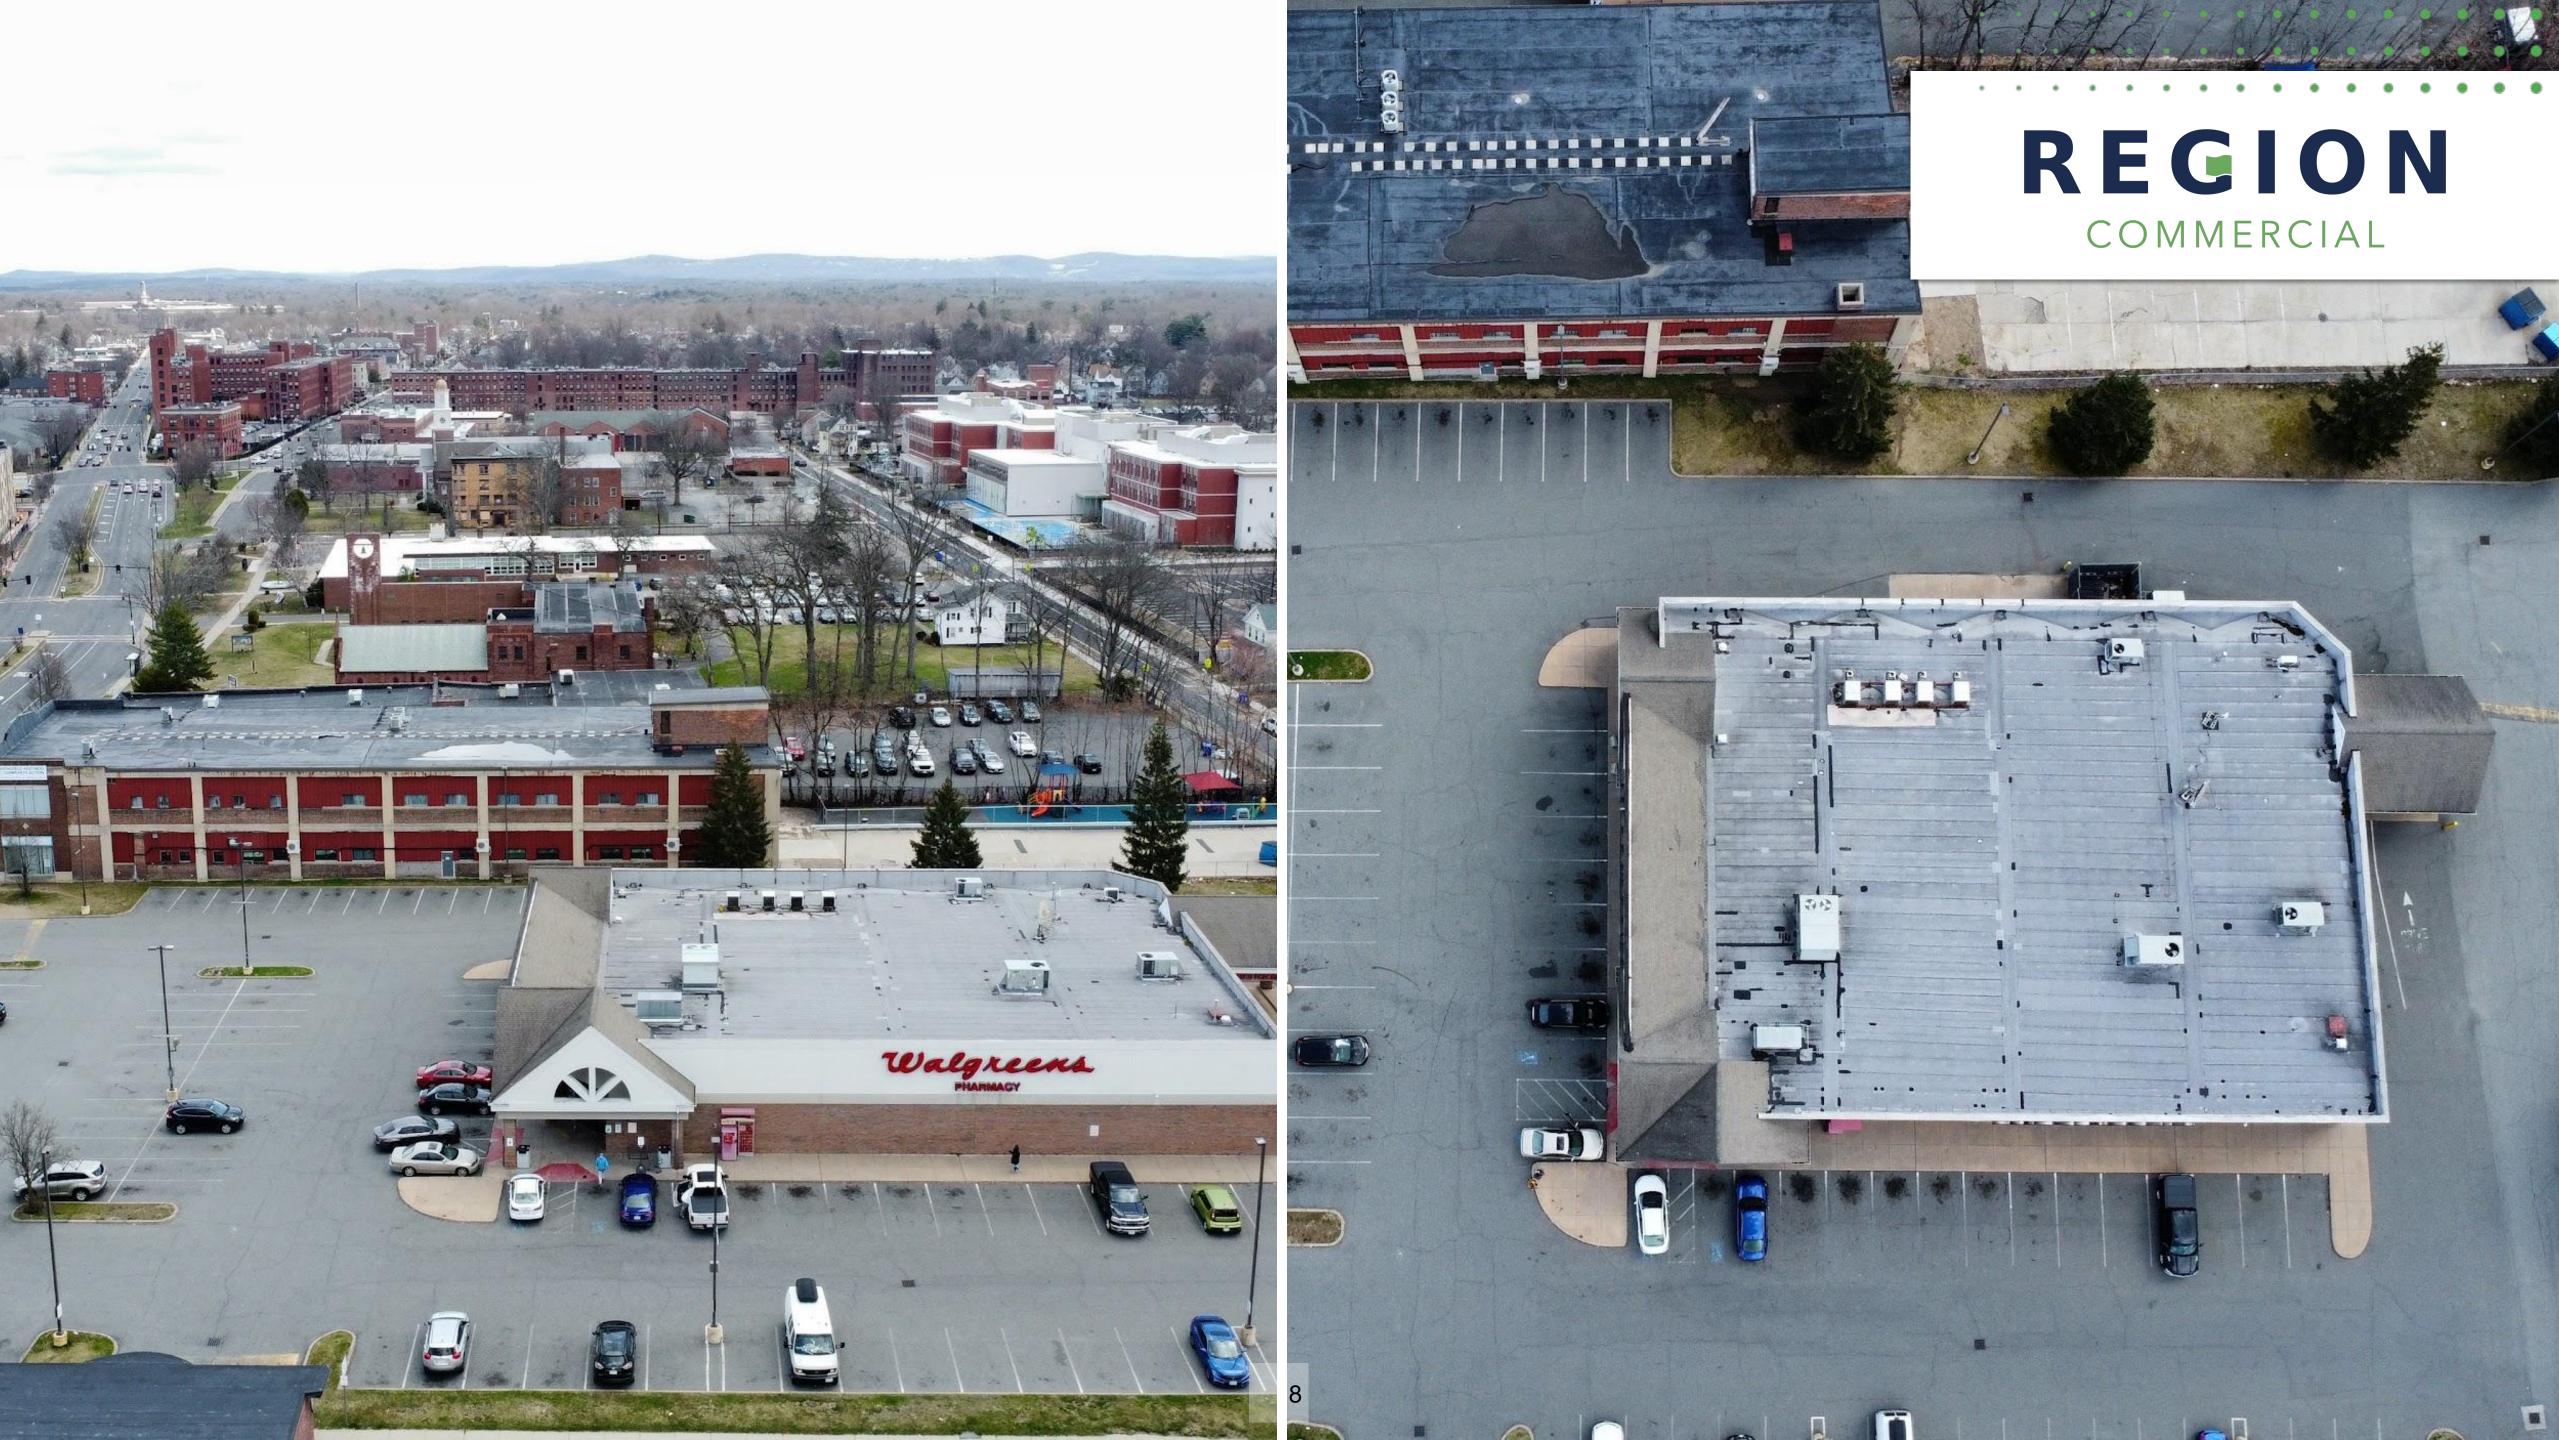

# SUMMARY

Region Commercial is pleased to present this approximately 13,500 square foot prime retail/pharmacy building for sale and for lease. The property, presently leased to Walgreens on a short-term basis, is in an excellent location located at a lighted intersection and just outside of Springfield's downtown area.

The building is situated on an oversized lot, measuring close to 2.02 acres, with ample parking at the front/side of the building, and 360 degree access around the property with a drive-thru. The property features access on three streets - State, Hancock, and a rear entrance/exit on Monroe Street. With close to 207,000 people in a 3-mile radius, and over 20,690 daily vehicles, the property is a strategically important retail site in the greater Springfield-Metro area.

# **707 State Street**

| Total Acreage      | 2.02           |
|--------------------|----------------|
| Building Size (SF) | 13,378         |
| Year Built         | 1995           |
| Stories            | 1              |
| Foundation         | Concrete       |
| Heat Delivery      | Hot Air        |
| AC                 | Central        |
| Sprinklers         | Yes            |
| Roof               | Asphalt/Rubber |
| Parking            | Ample On-Site  |