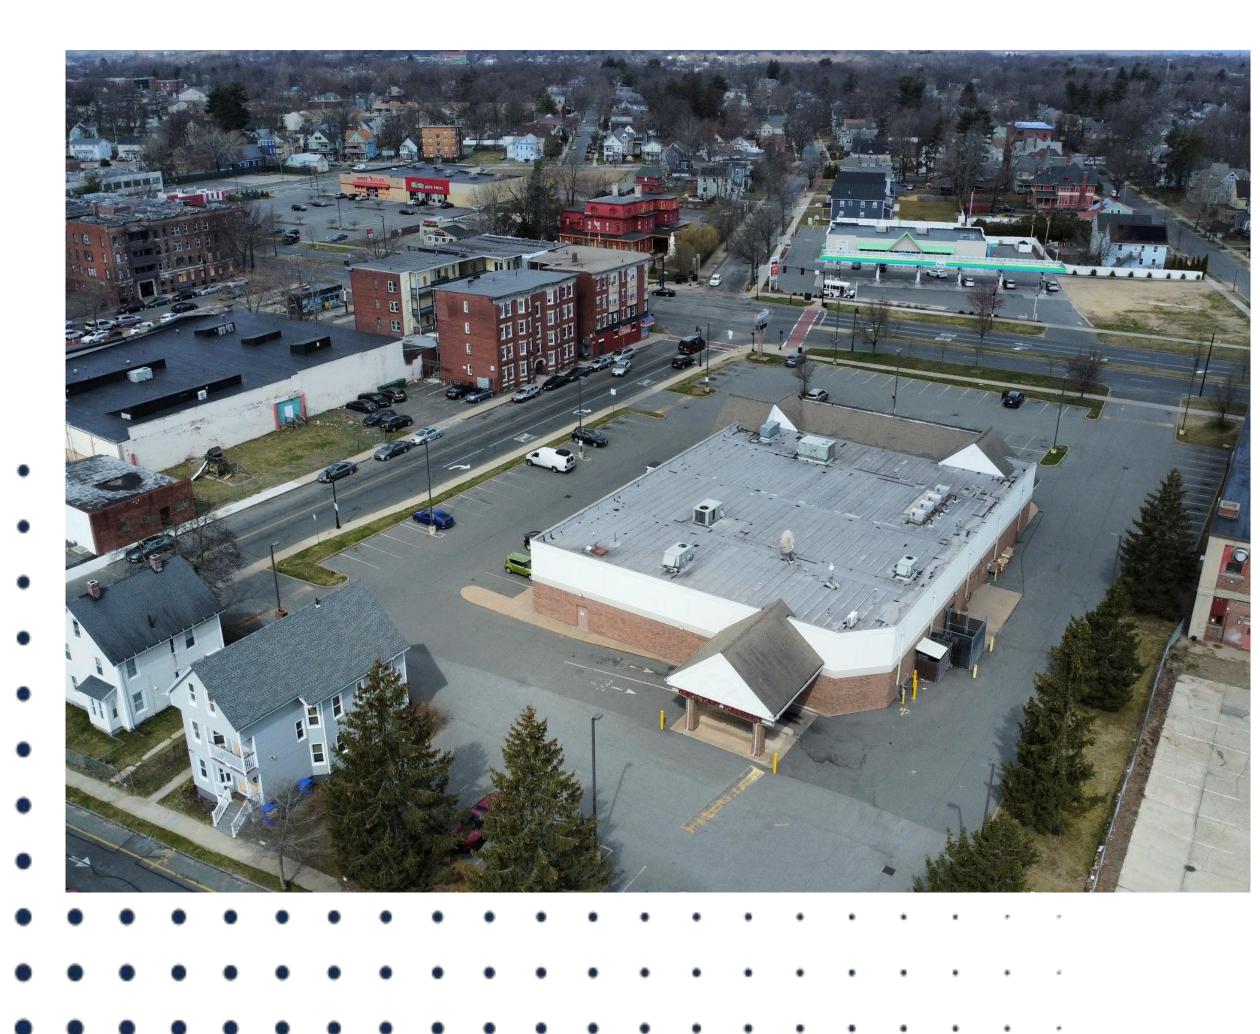

# SUMMARY

Region Commercial is pleased to present this approximately 13,500 square foot prime retail/pharmacy building for sale and for lease. The property, presently leased to Walgreens on a short-term basis, is in an excellent location located at a lighted intersection and just outside of Springfield's downtown area.

The building is situated on an oversized lot, measuring close to 2.02 acres, with ample parking at the front/side of the building, and 360 degree access around the property with a drive-thru. The property features access on three streets - State, Hancock, and a rear entrance/exit on Monroe Street. With close to 207,000 people in a 3-mile radius, and over 20,690 daily vehicles, the property is a strategically important retail site in the greater Springfield-Metro area.