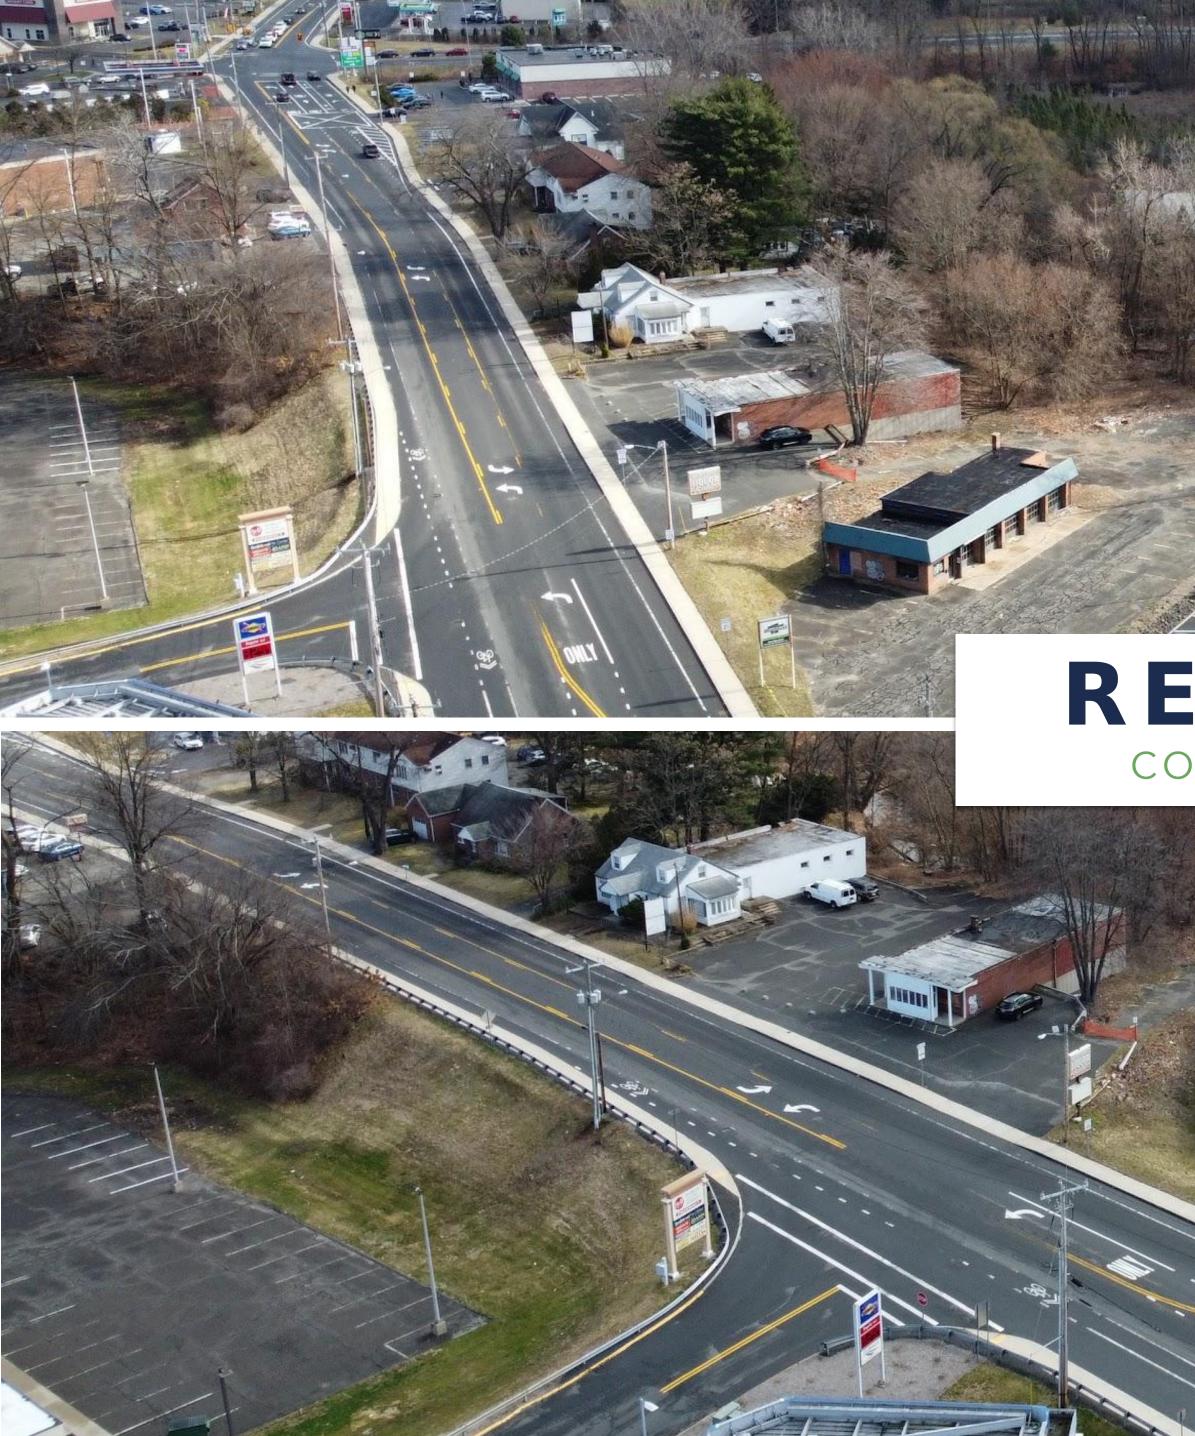

# SUMMARY

Region Commercial is excited to present a this highly sought after development site for sale. Most notable for its prime location next to I-90, these two parcels sit adjacent to the Mass Pike, and are nestled amongst numerous national retailers. Across the street is Big Y, the regional grocer, Burger King, with McDonald's located immediately next door. The properties also sit at a busy lighted intersection.

In total the two parcels represent approximately 2.86 acres, and currently host two retail buildings a former liquor store, and a former automotive building. Both buildings total roughly 4,388 SF.

This rare and strategically positioned site offers unparalleled visibility, ensuring consistent exposure to a vast volume of daily commuters and potential customers. Please reach out if you would like to coordinate a time to walk the property.

## LOCATION

The site is located in close proximity to national retailers including McDonalds, Starbucks, Burger King, CVS, Dunkin, with nearby banks and grocery store, Big Y, across the street.