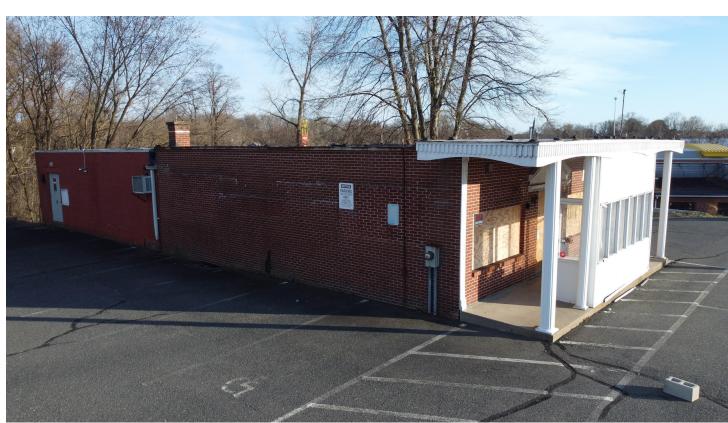

### 430 Center Street

PLEASE NOTE: Information provided here is based on records maintained by the city & town. All prospective buyers must conduct their own analysis to determine the subject property's suitability for their needs.

### REGION COMMERCIAL

| Total Acreage  | 2.50       | Water       | Public     |
|----------------|------------|-------------|------------|
| Building Size  | 2,316 SF   |             |            |
| Year Built     | 1948       | Sewer       | Public     |
| Stories        | 1          |             |            |
| Foundation     | Slab       | Gas         | Eversource |
| Heat Source    | Oil        | Electricity | Eversource |
| Heat Delivery  | Forced Air |             |            |
| AC             | N/A        | Zoning      | Business A |
| Loading Docks  | 0          | Frontage    | ±160 Feet  |
| Overhead Doors | 5          |             |            |