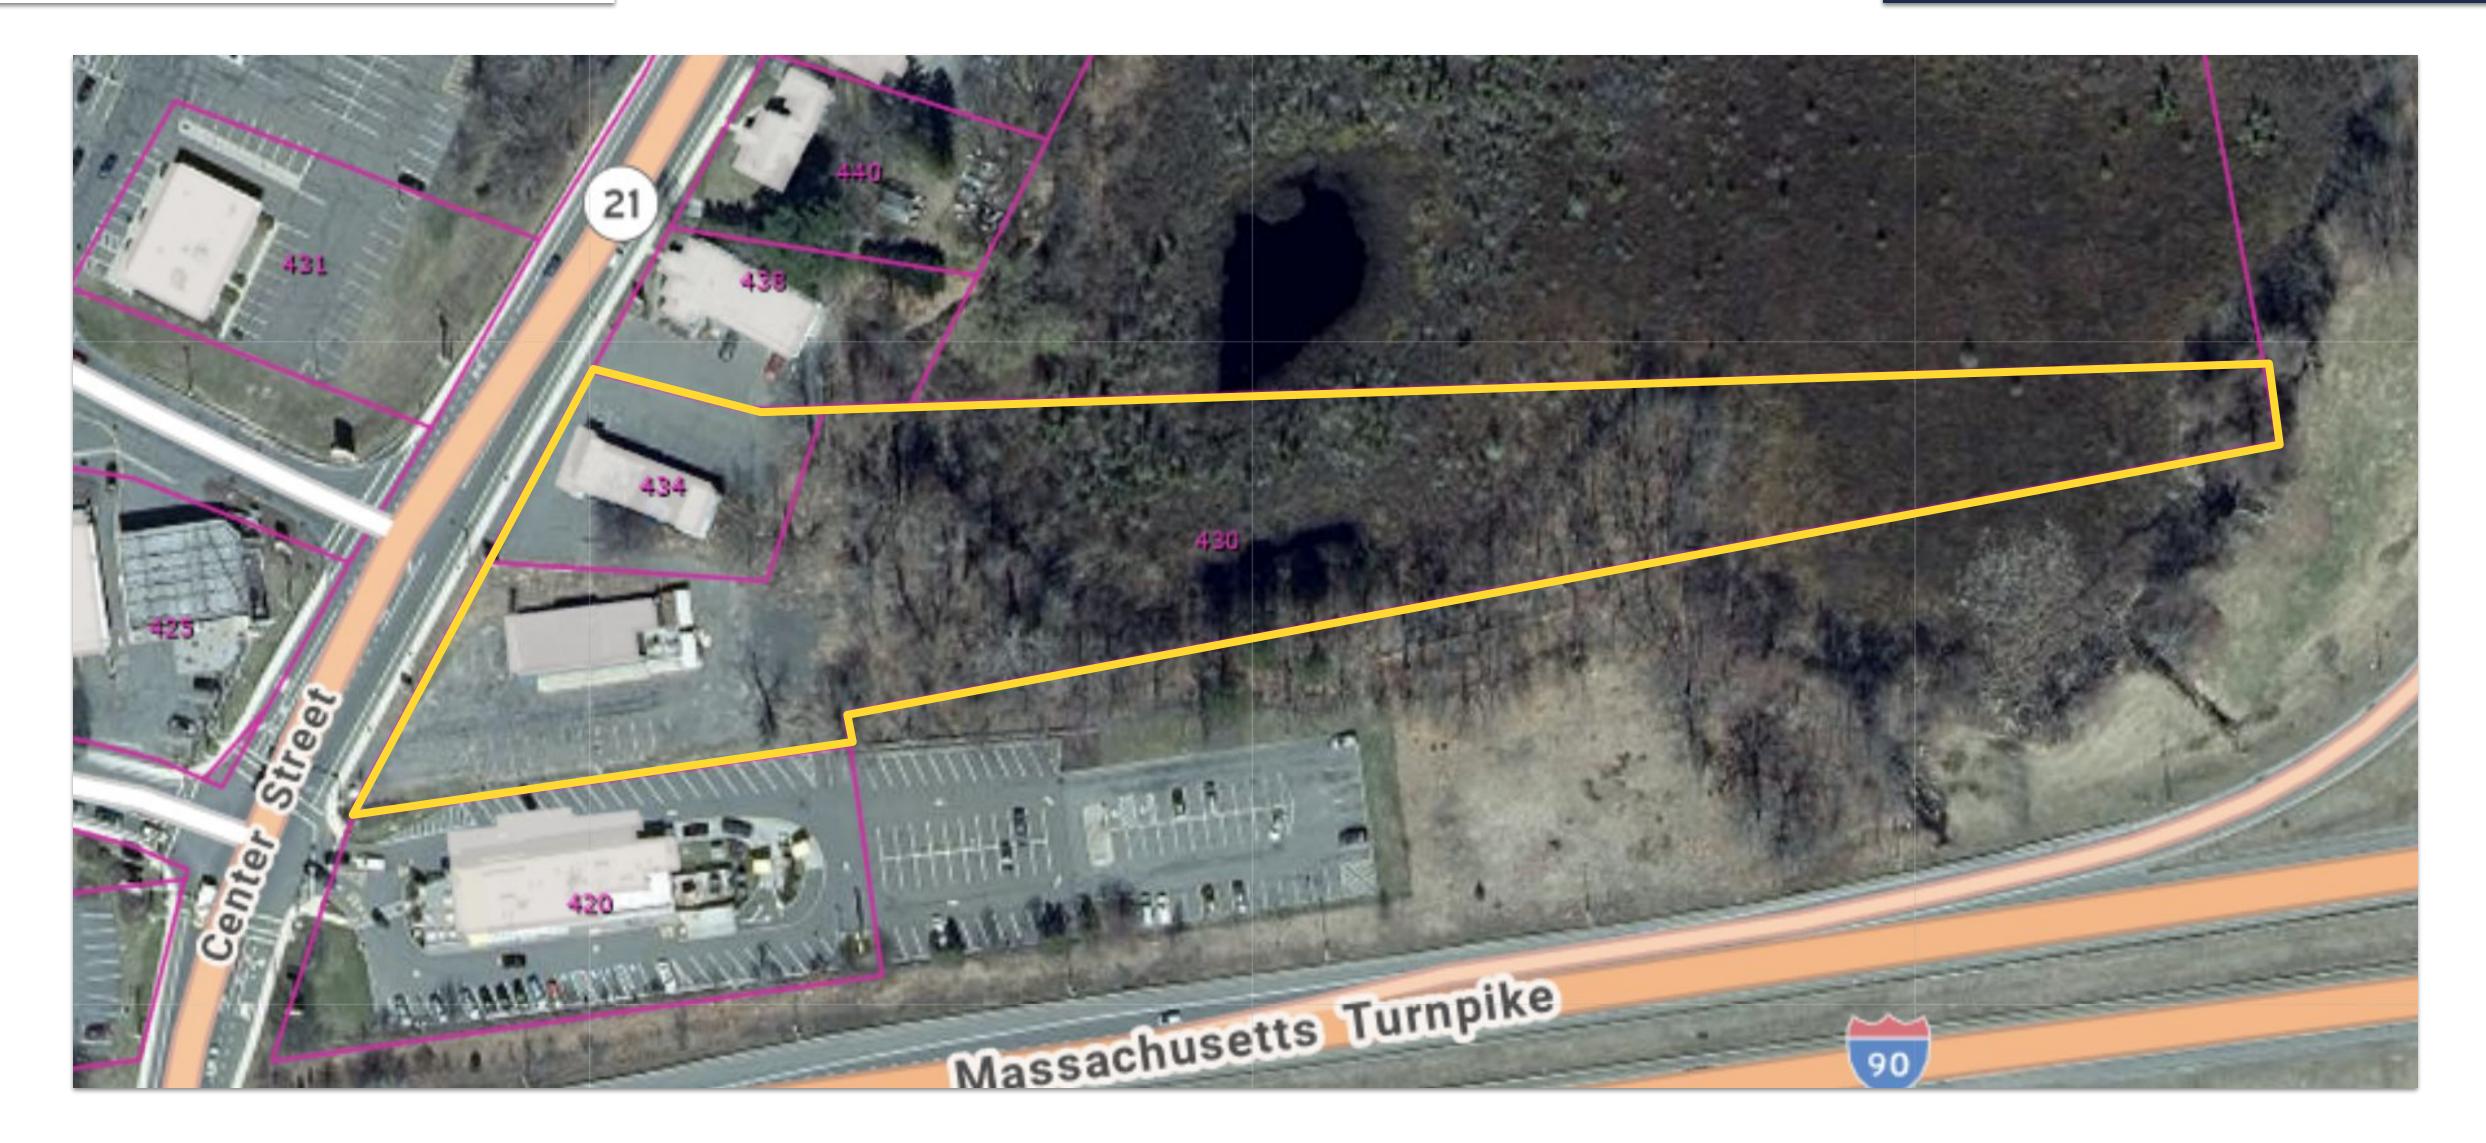

In total the two parcels represent approximately 2.86 acres, and currently host two retail buildings a former liquor store, and a former automotive building. Both buildings total roughly 4,388 SF.

This rare and strategically positioned site offers unparalleled visibility, ensuring consistent exposure to a vast volume of daily commuters and potential customers. Please reach out if you would like to coordinate a time to walk the property.

### REGION COMMERCIAL

| Total Acreage  | 2.50       | Water       | Public     |
|----------------|------------|-------------|------------|
| Building Size  | 2,316 SF   |             |            |
| Year Built     | 1948       | Sewer       | Public     |
| Stories        | 1          |             |            |
| Foundation     | Slab       | Gas         | Eversource |
| Heat Source    | Oil        | Electricity | Eversource |
| Heat Delivery  | Forced Air |             |            |
| AC             | N/A        | Zoning      | Business A |
| Loading Docks  | 0          | Frontage    | ±160 Feet  |
| Overhead Doors | 5          |             |            |

### 430 Center Street

PLEASE NOTE: Information provided here is based on records maintained by the city & town. All prospective buyers must conduct their own analysis to determine the subject property's suitability for their needs.

### 434 Center Street

PLEASE NOTE: Information provided here is based on records maintained by the city & town. All prospective buyers must conduct their own analysis to determine the subject property's suitability for their needs.