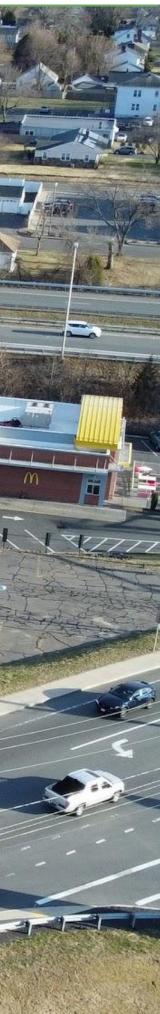

# SUMMARY

Region Commercial is excited to present a this highly sought after development site for sale. Most notable for its prime location next to I-90, these two parcels sit adjacent to the Mass Pike, and are nestled amongst numerous national retailers. Across the street is Big Y, the regional grocer, Burger King, with McDonald's located immediately next door. The properties also sit at a busy lighted intersection.

In total the two parcels represent approximately 2.86 acres, and currently host two retail buildings a former liquor store, and a former automotive building. Both buildings total roughly 4,388 SF.

This rare and strategically positioned site offers unparalleled visibility, ensuring consistent exposure to a vast volume of daily commuters and potential customers. Please reach out if you would like to coordinate a time to walk the property.

### According to the MassDOT, 2-way traffic counts at the site are approximately 15,500 vehicles per day based on measurements from 2022.

## LOCATION

The site is located in close proximity to national retailers including McDonalds, Starbucks, Burger King, CVS, Dunkin, with nearby banks and grocery store, Big Y, across the street.