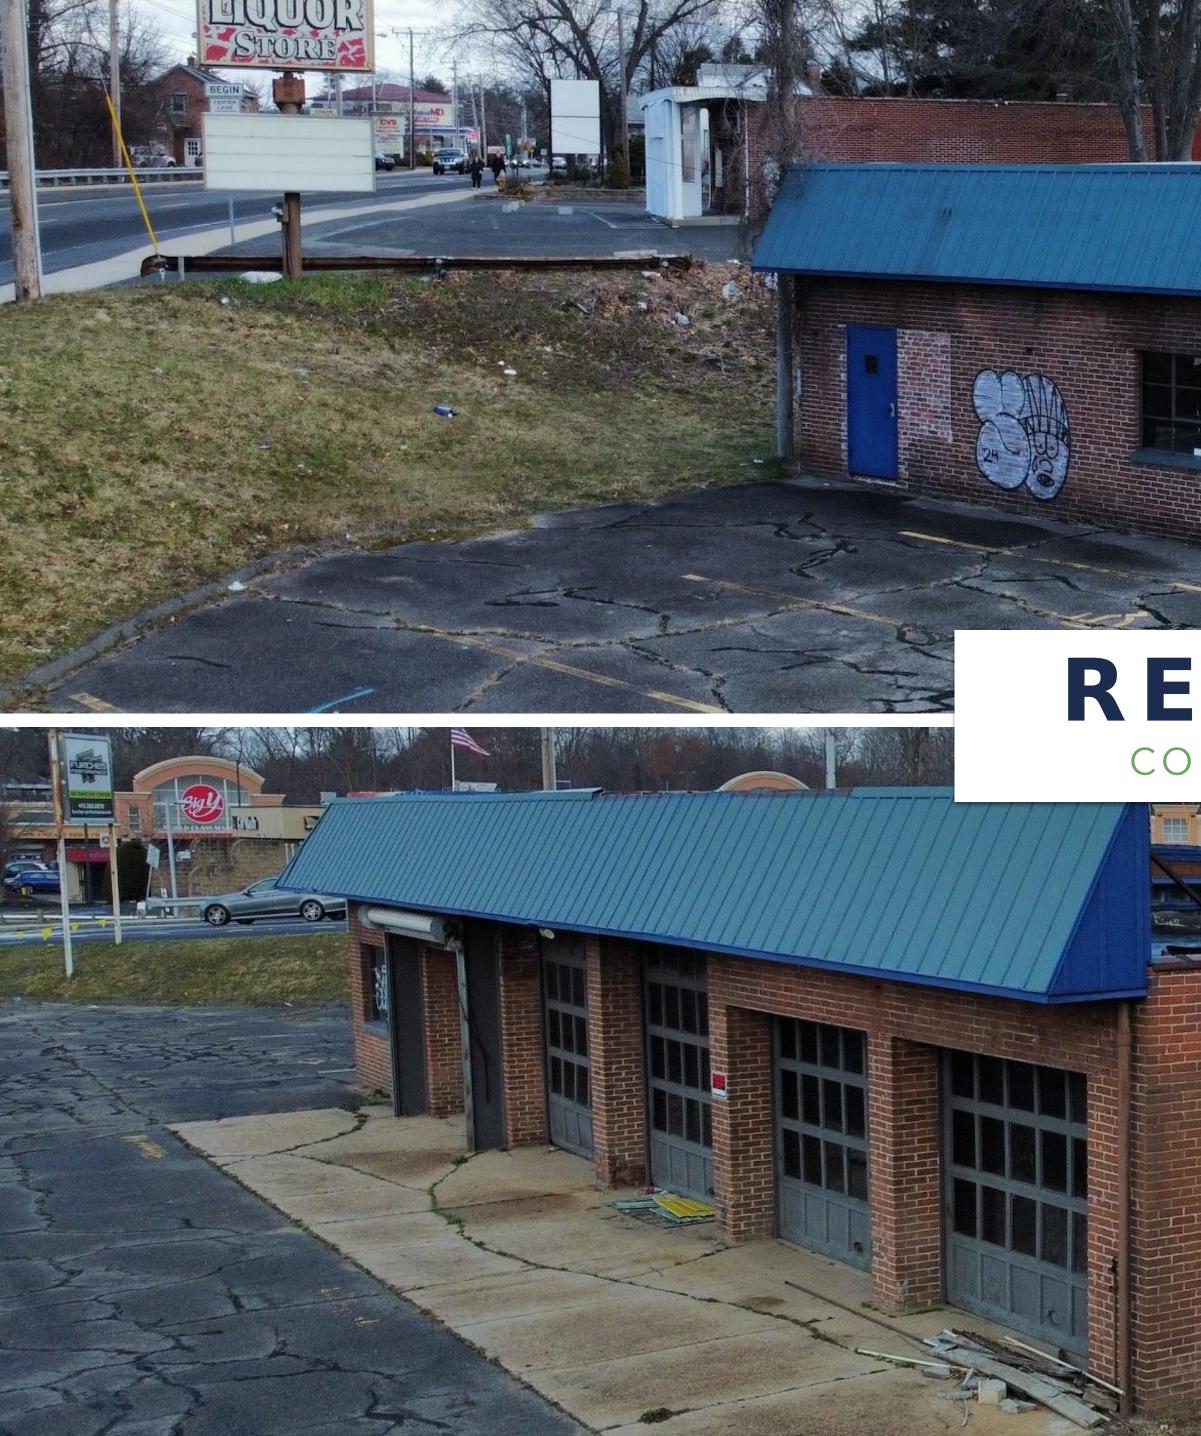

# SUMMARY

Region Commercial is excited to present a this highly sought after development site for sale. Most notable for its prime location next to I-90, these two parcels sit adjacent to the Mass Pike, and are nestled amongst numerous national retailers. Across the street is Big Y, the regional grocer, Burger King, with McDonald's located immediately next door. The properties also sit at a busy lighted intersection.

In total the two parcels represent approximately 2.86 acres, and currently host two retail buildings a former liquor store, and a former automotive building. Both buildings total roughly 4,388 SF.

This rare and strategically positioned site offers unparalleled visibility, ensuring consistent exposure to a vast volume of daily commuters and potential customers. Please reach out if you would like to coordinate a time to walk the property.

### 430 Center Street

PLEASE NOTE: Information provided here is based on records maintained by the city & town. All prospective buyers must conduct their own analysis to determine the subject property's suitability for their needs.

### 434 Center Street

PLEASE NOTE: Information provided here is based on records maintained by the city & town. All prospective buyers must conduct their own analysis to determine the subject property's suitability for their needs.