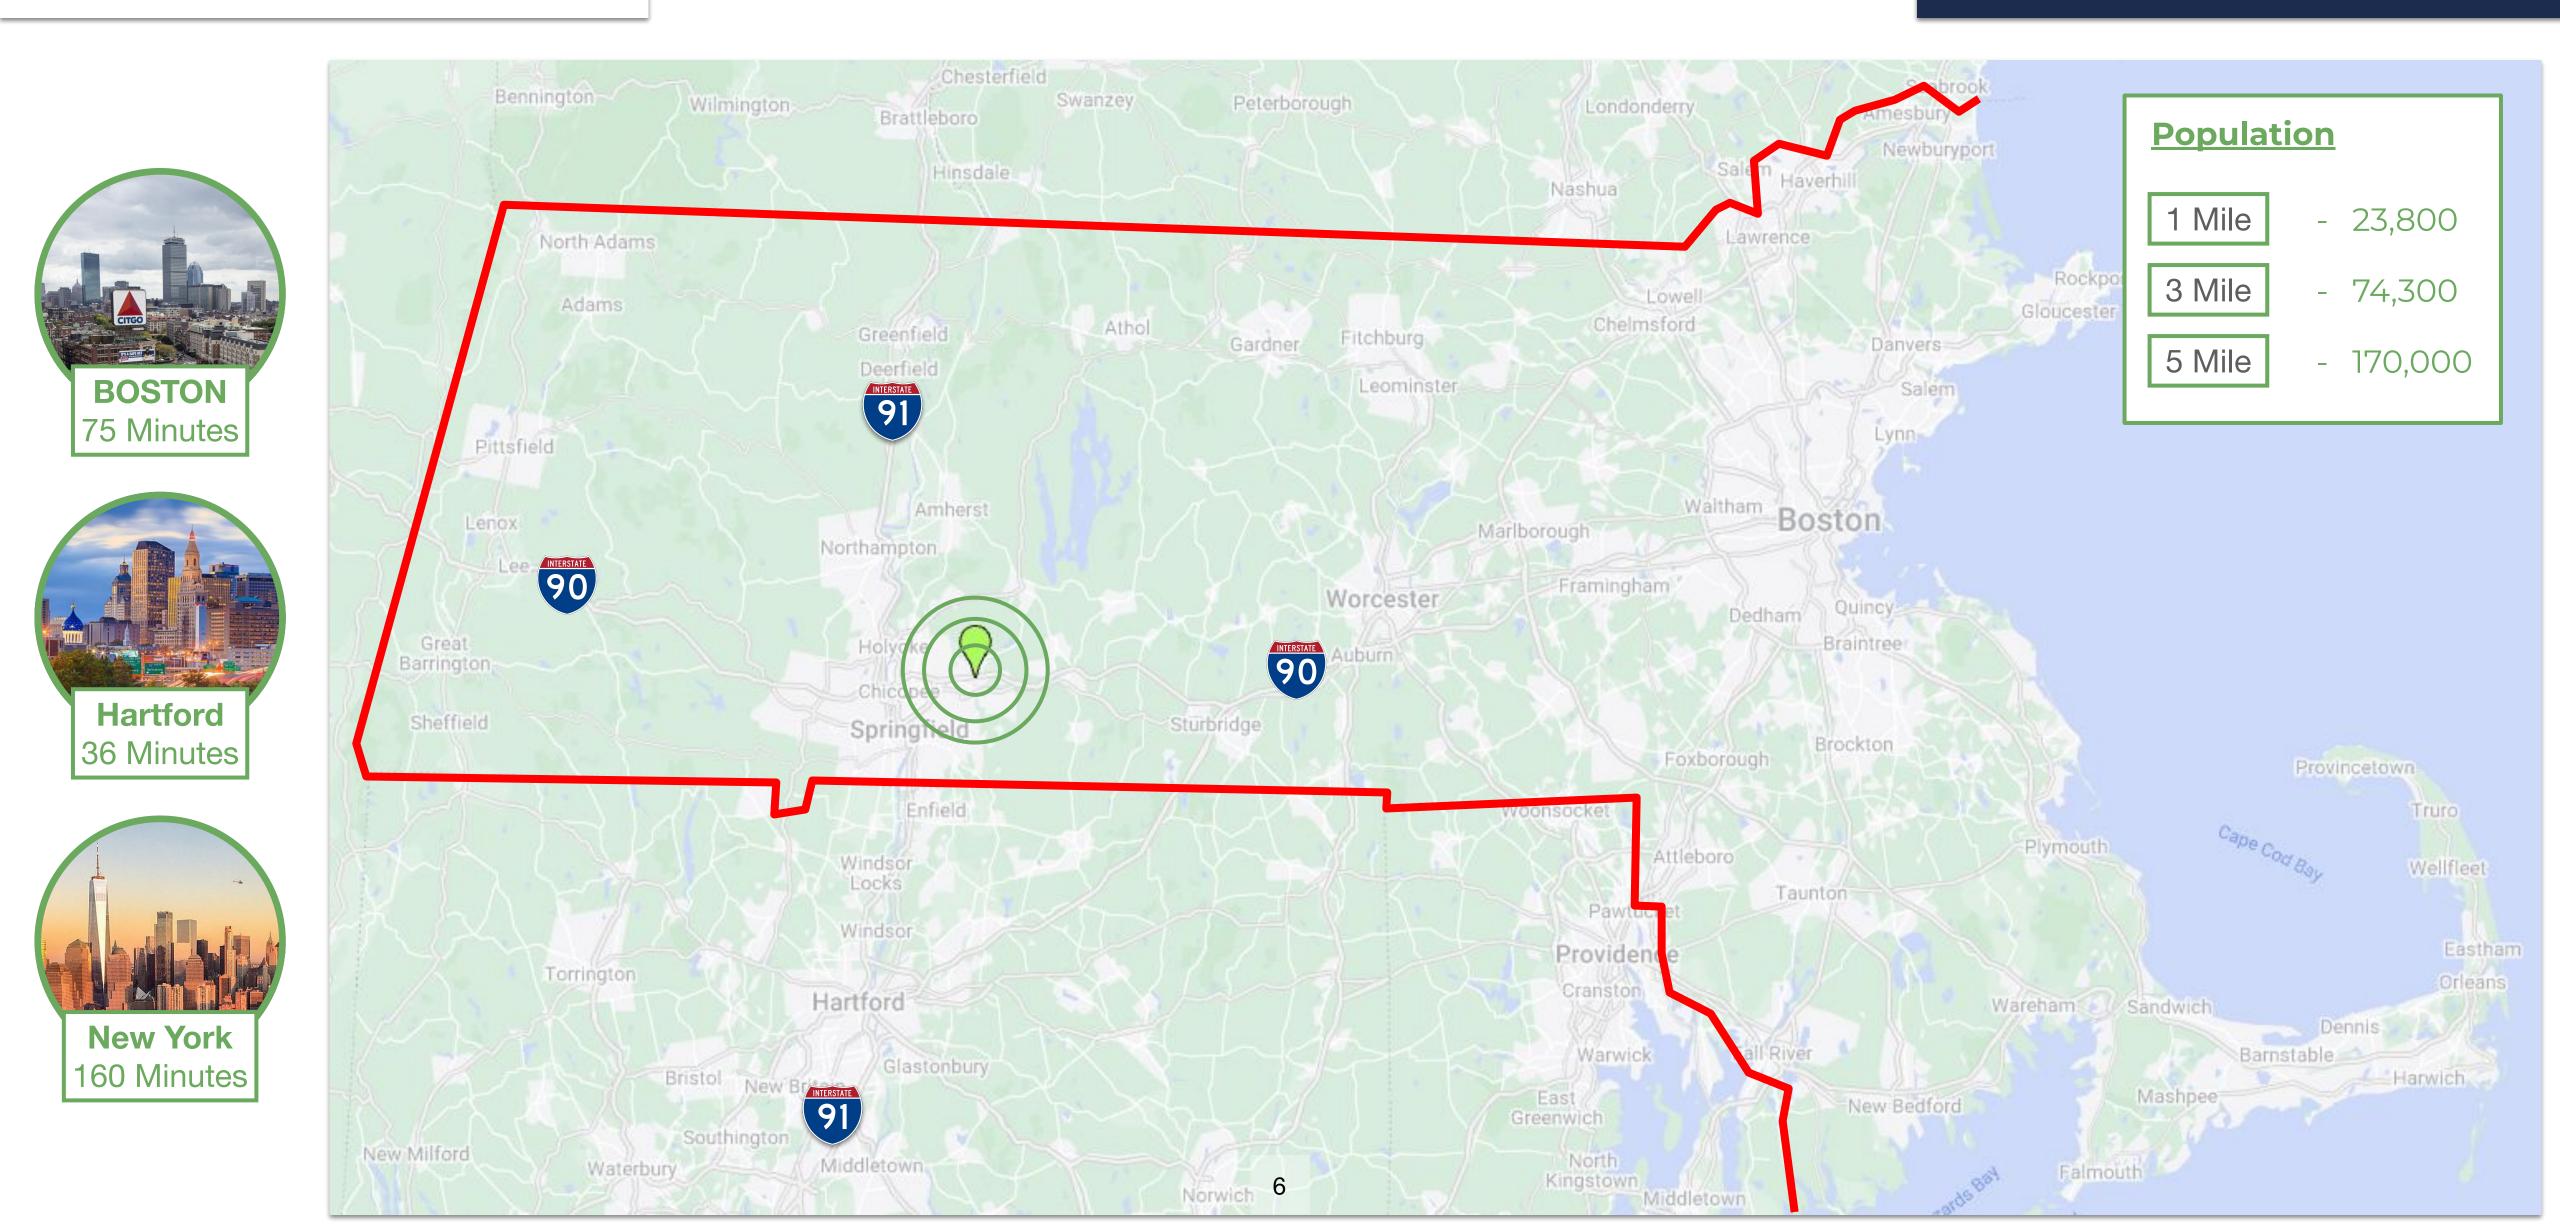

# SUMMARY

Region Commercial is excited to present a this highly sought after development site for sale. Most notable for its prime location next to I-90, these two parcels sit adjacent to the Mass Pike, and are nestled amongst numerous national retailers. Across the street is Big Y, the regional grocer, Burger King, with McDonald's located immediately next door. The properties also sit at a busy lighted intersection.

### According to the MassDOT, 2-way traffic counts at the site are approximately 15,500 vehicles per day based on measurements from 2022.

## LOCATION

The site is located in close proximity to national retailers including McDonalds, Starbucks, Burger King, CVS, Dunkin, with nearby banks and grocery store, Big Y, across the street.