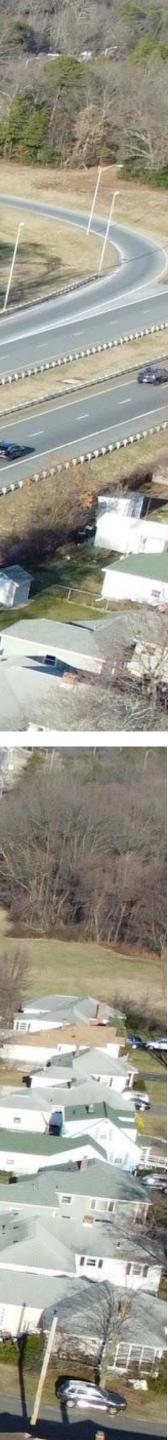

# SUMMARY

Region Commercial is excited to present a this highly sought after development site for sale. Most notable for its prime location next to I-90, these two parcels sit adjacent to the Mass Pike, and are nestled amongst numerous national retailers. Across the street is Big Y, the regional grocer, Burger King, with McDonald's located immediately next door. The properties also sit at a busy lighted intersection.

In total the two parcels represent approximately 2.86 acres, and currently host two retail buildings a former liquor store, and a former automotive building. Both buildings total roughly 4,388 SF.

This rare and strategically positioned site offers unparalleled visibility, ensuring consistent exposure to a vast volume of daily commuters and potential customers. Please reach out if you would like to coordinate a time to walk the property.