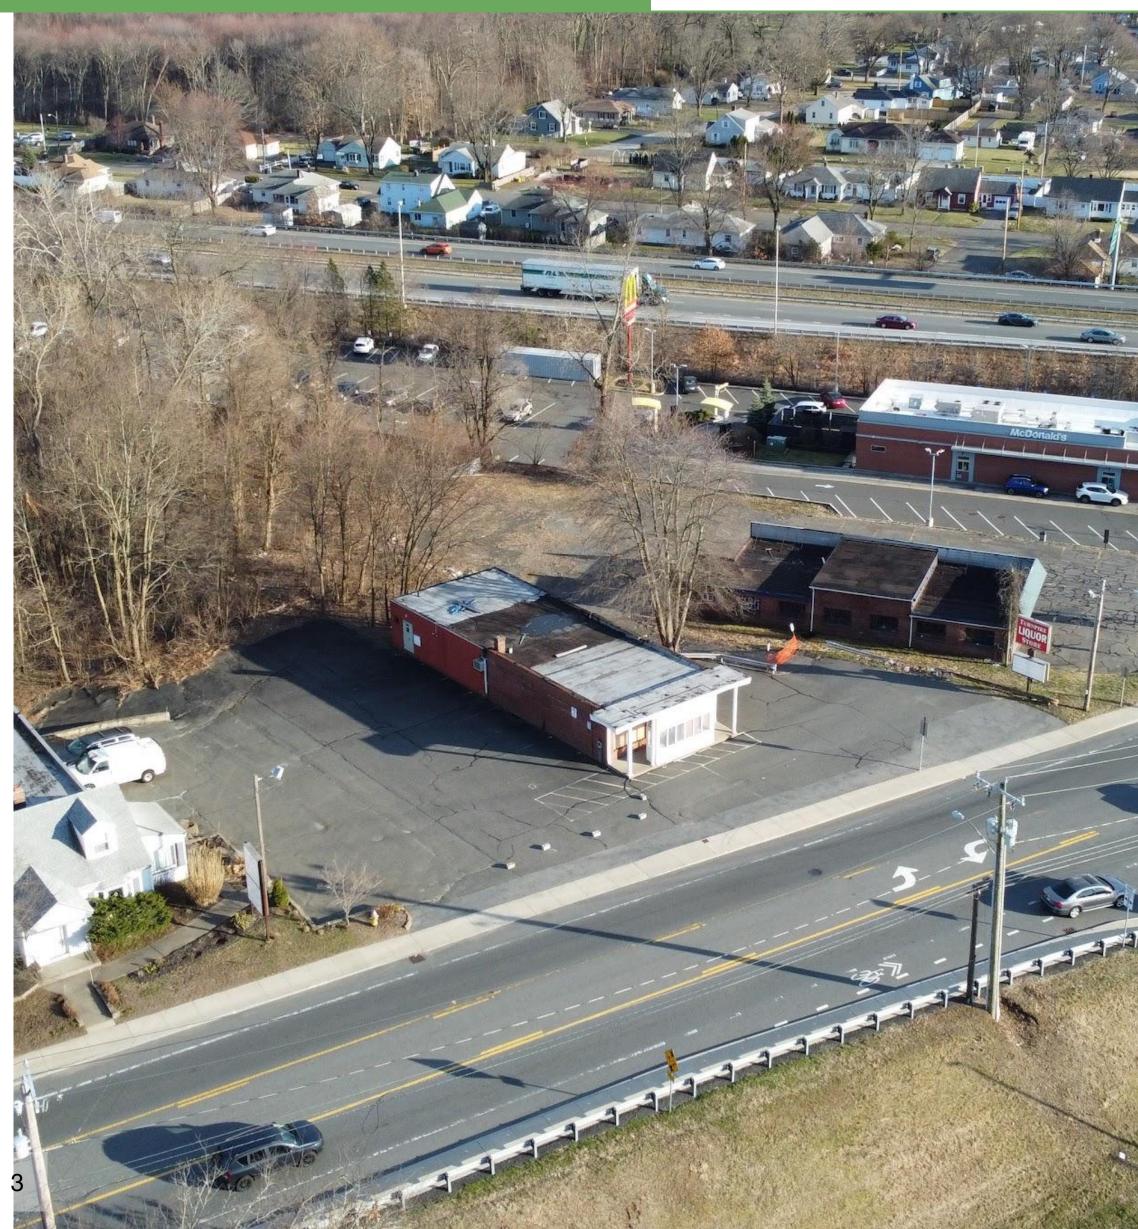

# SUMMARY

Region Commercial is excited to present a this highly sought after development site for sale. Most notable for its prime location next to I-90, these two parcels sit adjacent to the Mass Pike, and are nestled amongst numerous national retailers. Across the street is Big Y, the regional grocer, Burger King, with McDonald's located immediately next door. The properties also sit at a busy lighted intersection.

In total the two parcels represent approximately 2.86 acres, and currently host two retail buildings a former liquor store, and a former automotive building. Both buildings total roughly 4,388 SF.

This rare and strategically positioned site offers unparalleled visibility, ensuring consistent exposure to a vast volume of daily commuters and potential customers. Please reach out if you would like to coordinate a time to walk the property.

## LOCATION

The site is located in close proximity to national retailers including McDonalds, Starbucks, Burger King, CVS, Dunkin, with nearby banks and grocery store, Big Y, across the street.