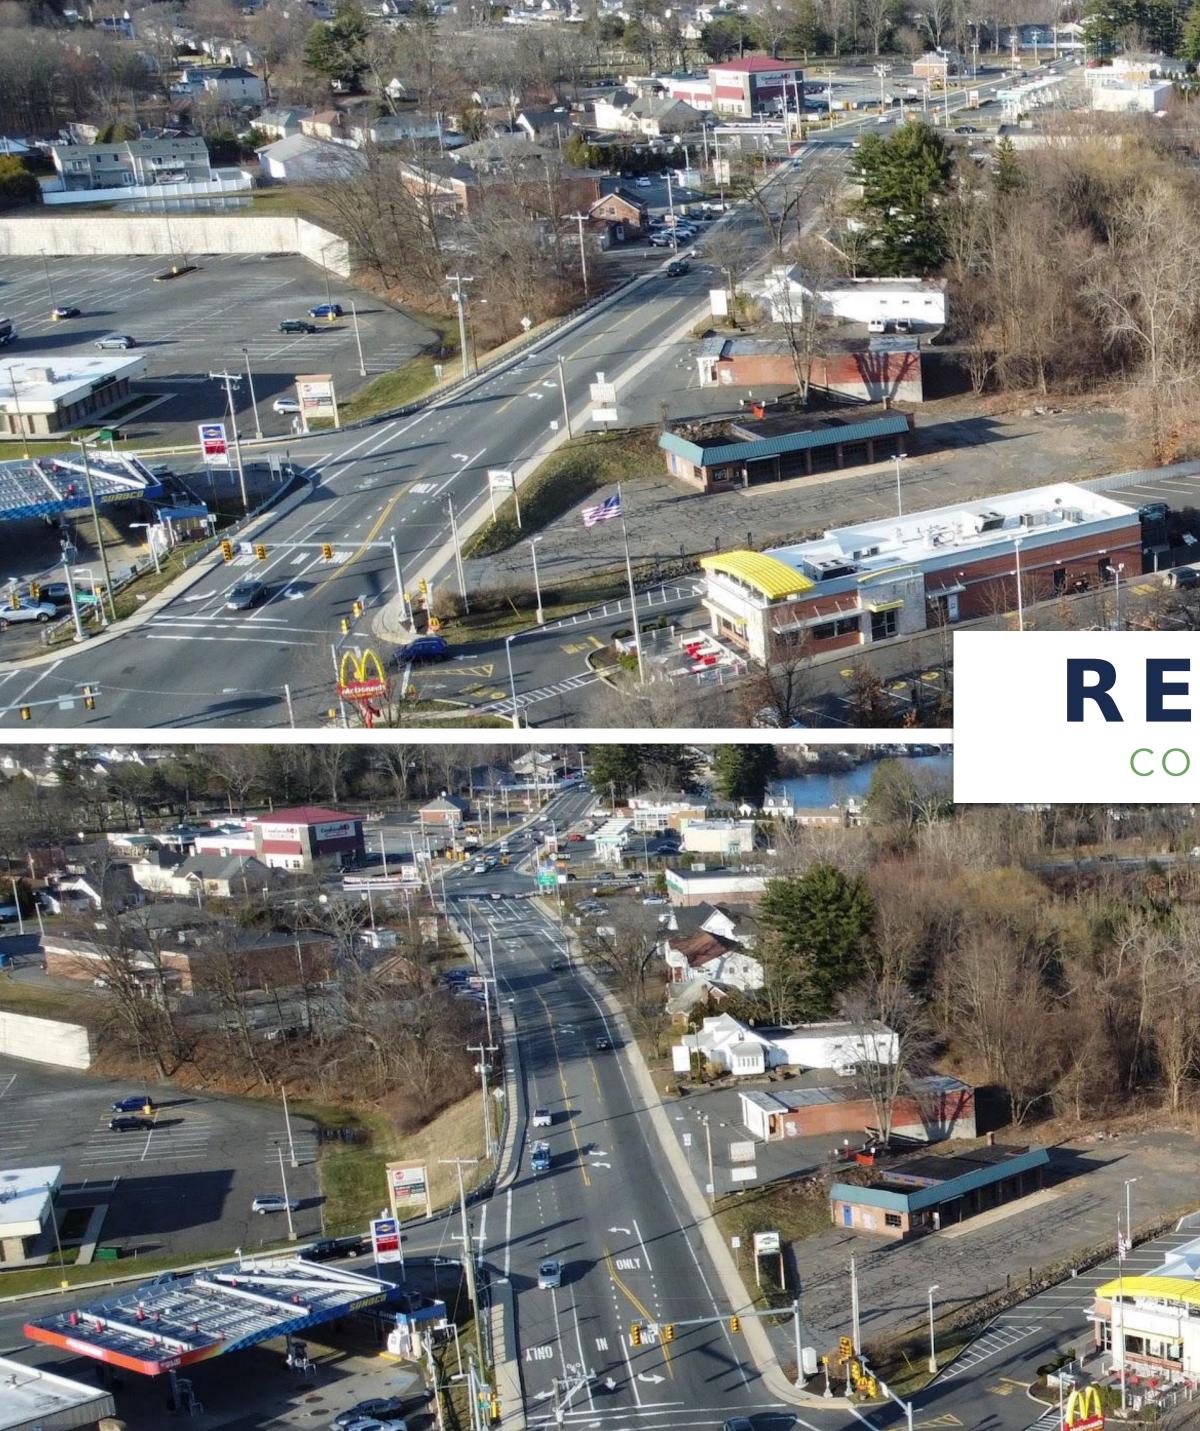

# SUMMARY

Region Commercial is excited to present a this highly sought after development site for sale. Most notable for its prime location next to I-90, these two parcels sit adjacent to the Mass Pike, and are nestled amongst numerous national retailers. Across the street is Big Y, the regional grocer, Burger King, with McDonald's located immediately next door. The properties also sit at a busy lighted intersection.

### According to the MassDOT, 2-way traffic counts at the site are approximately 15,500 vehicles per day based on measurements from 2022.

## LOCATION

The site is located in close proximity to national retailers including McDonalds, Starbucks, Burger King, CVS, Dunkin, with nearby banks and grocery store, Big Y, across the street.