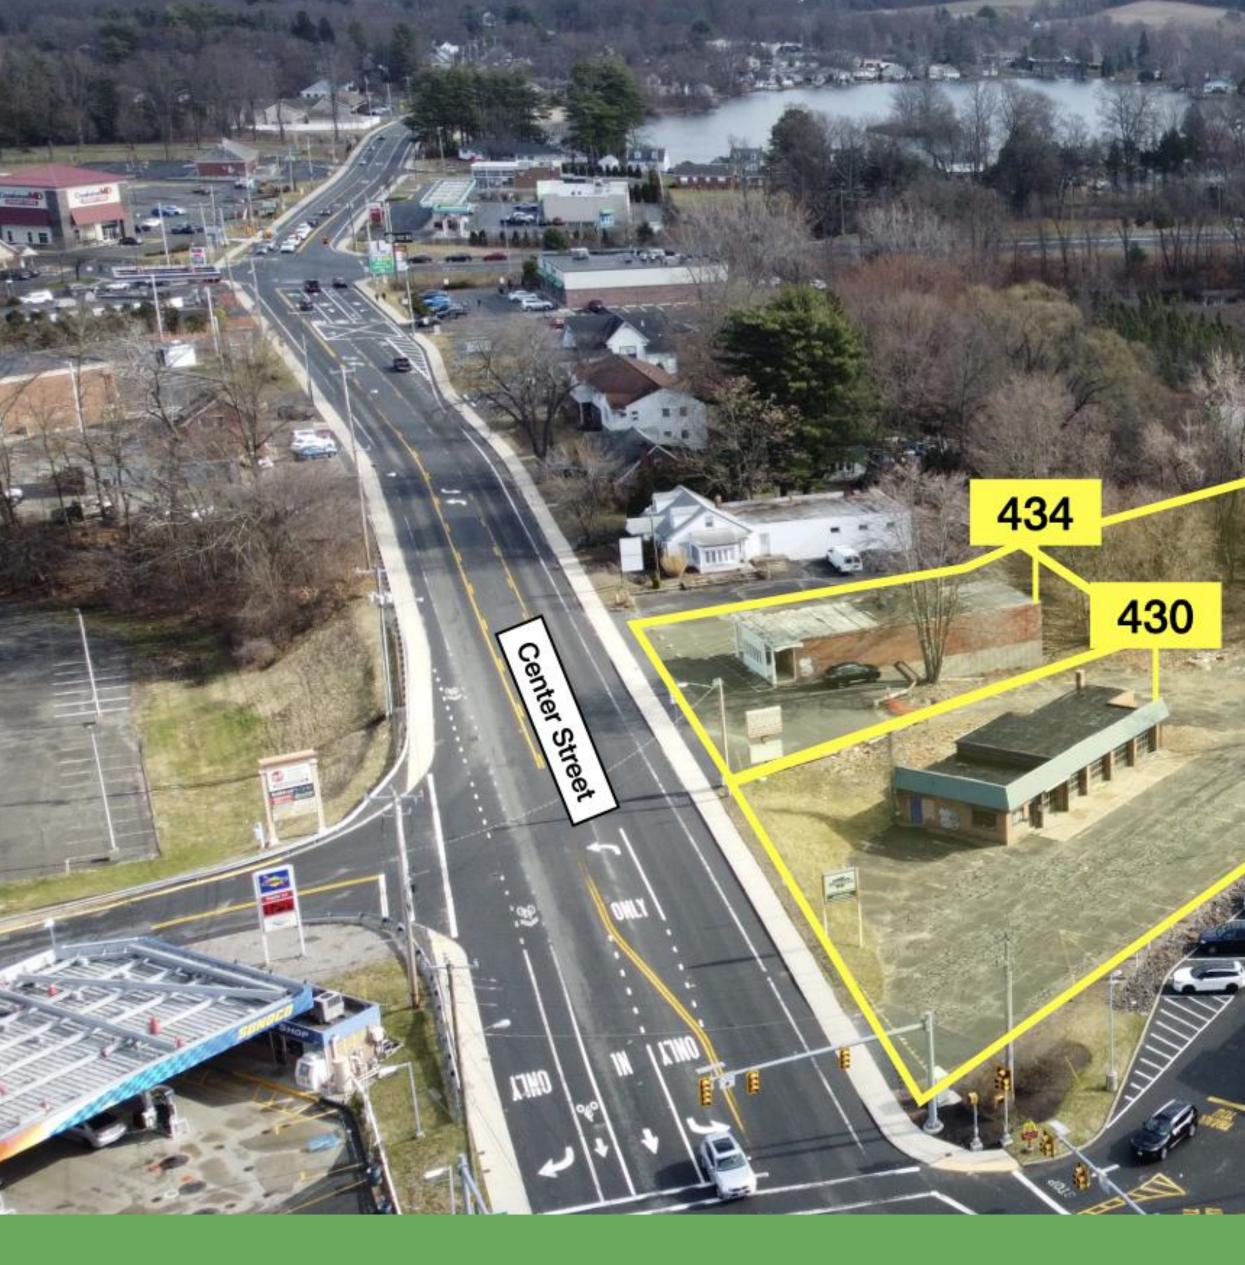

430 & 434 Center Street Ludlow, MA

90

# SUMMARY

Region Commercial is excited to present a this highly sought after development site for sale. Most notable for its prime location next to I-90, these two parcels sit adjacent to the Mass Pike, and are nestled amongst numerous national retailers. Across the street is Big Y, the regional grocer, Burger King, with McDonald's located immediately next door. The properties also sit at a busy lighted intersection.

In total the two parcels represent approximately 2.86 acres, and currently host two retail buildings a former liquor store, and a former automotive building. Both buildings total roughly 4,388 SF.

This rare and strategically positioned site offers unparalleled visibility, ensuring consistent exposure to a vast volume of daily commuters and potential customers. Please reach out if you would like to coordinate a time to walk the property.

### 430 & 434 Center Street Ludlow, MA A SHE AND A ALLOW AN

Center Street

434