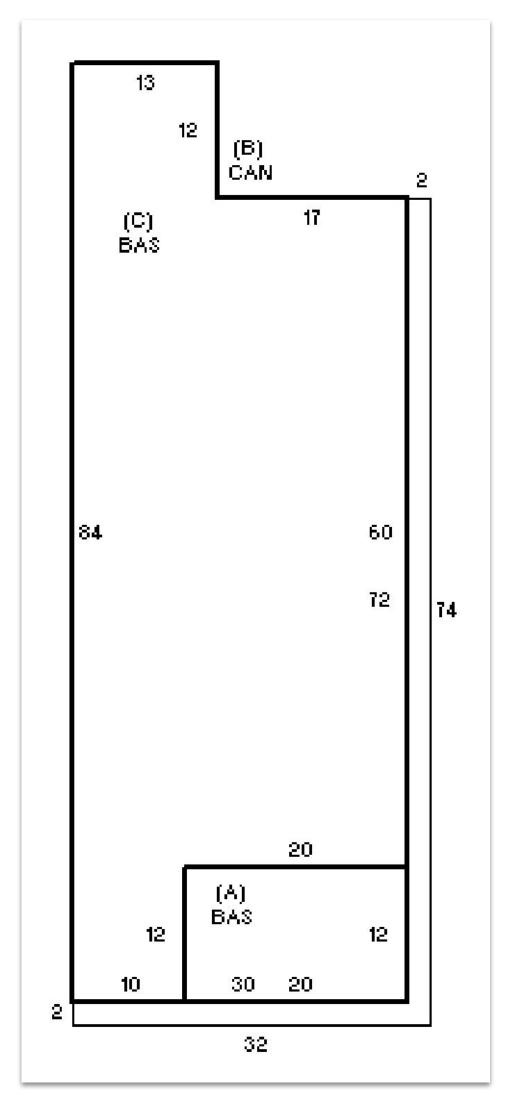

### 430 Center Street

PLEASE NOTE: Information provided here is based on records maintained by the city & town. All prospective buyers must conduct their own analysis to determine the subject property's suitability for their needs.

| Total Acreage  | 0.36       | Water       | Public     |
|----------------|------------|-------------|------------|
| Building Size  | 2,072 SF   |             |            |
| Year Built     | 1958       | Sewer       | Public     |
| Stories        | 2          |             |            |
| Foundation     | FLR & WALL | Gas         | Eversource |
| Heat Source    | Oil        | Electricity | Eversource |
| Heat Delivery  | Forced Air |             |            |
| AC             | N/A        | Zoning      | Business A |
| Loading Docks  | 0          | Frontage    | ±120 Feet  |
| Overhead Doors | 0          |             |            |