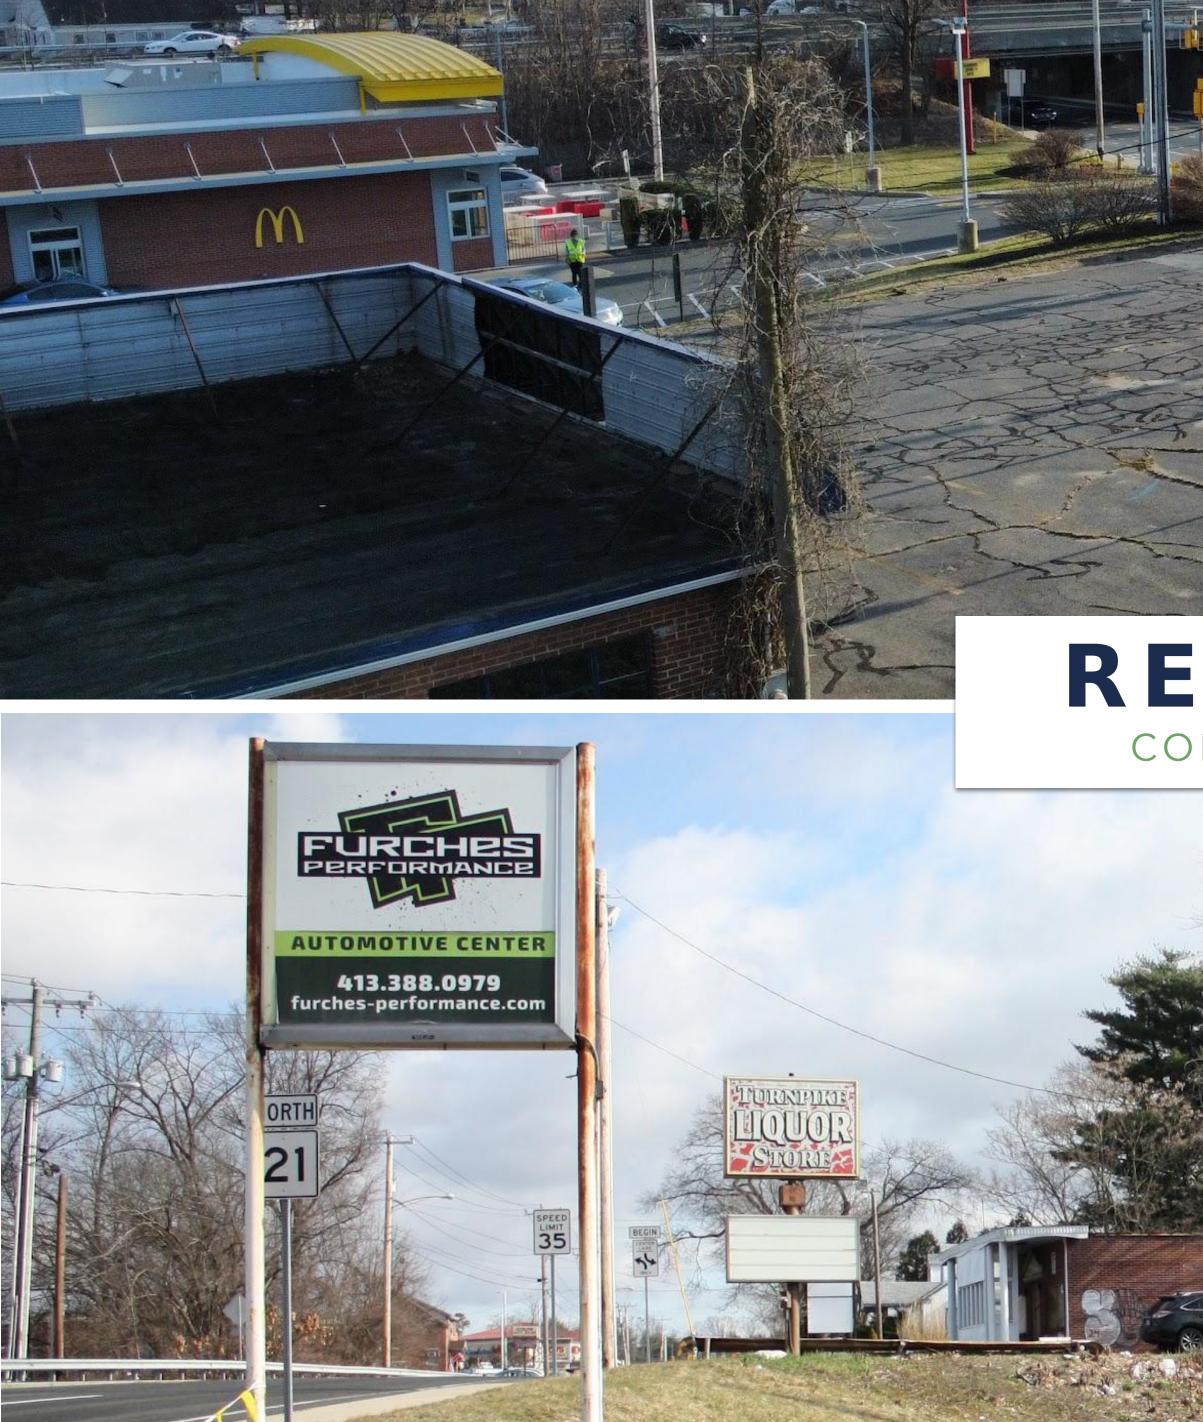

# SUMMARY

Region Commercial is excited to present a this highly sought after development site for sale. Most notable for its prime location next to I-90, these two parcels sit adjacent to the Mass Pike, and are nestled amongst numerous national retailers. Across the street is Big Y, the regional grocer, Burger King, with McDonald's located immediately next door. The properties also sit at a busy lighted intersection.

## LOCATION

The site is located in close proximity to national retailers including McDonalds, Starbucks, Burger King, CVS, Dunkin, with nearby banks and grocery store, Big Y, across the street.