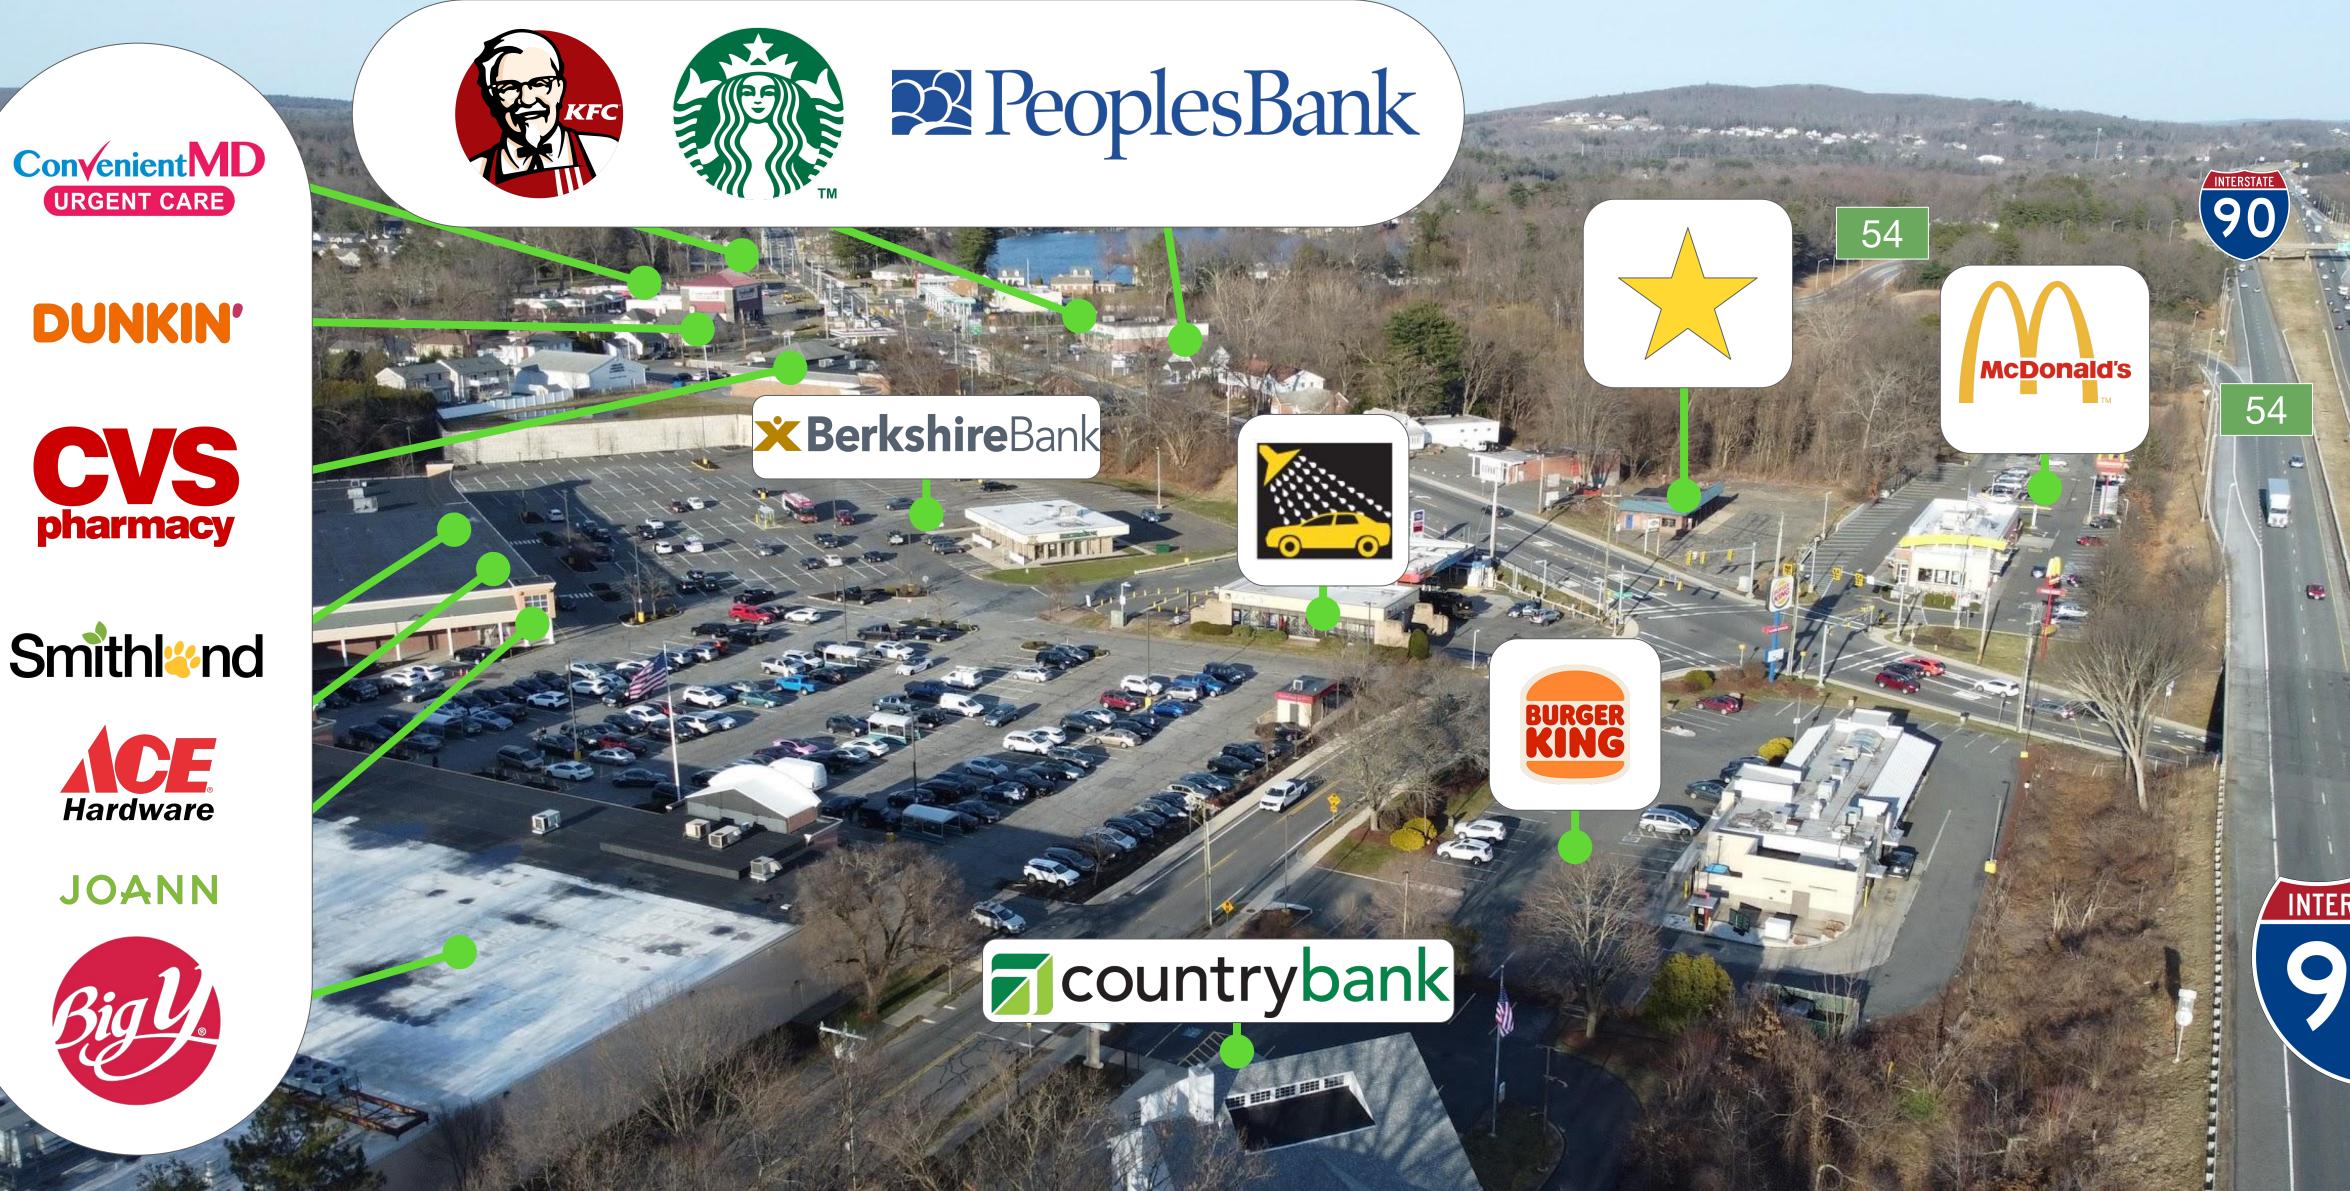

# SUMMARY

Region Commercial is excited to present a this highly sought after development site for sale. Most notable for its prime location next to I-90, these two parcels sit adjacent to the Mass Pike, and are nestled amongst numerous national retailers. Across the street is Big Y, the regional grocer, Burger King, with McDonald's located immediately next door. The properties also sit at a busy lighted intersection.

## LOCATION

The site is located in close proximity to national retailers including McDonalds, Starbucks, Burger King, CVS, Dunkin, with nearby banks and grocery store, Big Y, across the street.