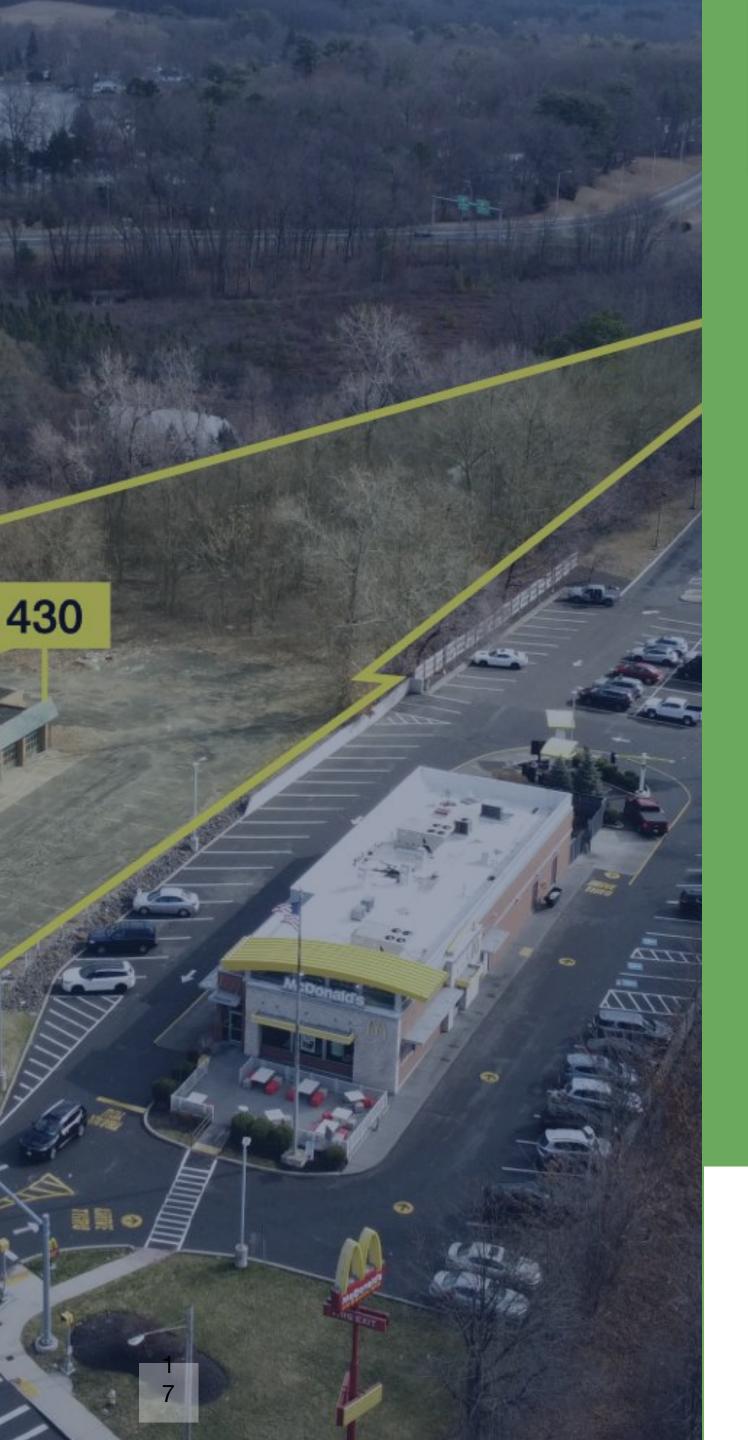

# SUMMARY

Region Commercial is excited to present a this highly sought after development site for sale. Most notable for its prime location next to I-90, these two parcels sit adjacent to the Mass Pike, and are nestled amongst numerous national retailers. Across the street is Big Y, the regional grocer, Burger King, with McDonald's located immediately next door. The properties also sit at a busy lighted intersection.

In total the two parcels represent approximately 2.86 acres, and currently host two retail buildings a former liquor store, and a former automotive building. Both buildings total roughly 4,388 SF.

This rare and strategically positioned site offers unparalleled visibility, ensuring consistent exposure to a vast volume of daily commuters and potential customers. Please reach out if you would like to coordinate a time to walk the property.

## LOCATION

The site is located in close proximity to national retailers including McDonalds, Starbucks, Burger King, CVS, Dunkin, with nearby banks and grocery store, Big Y, across the street.