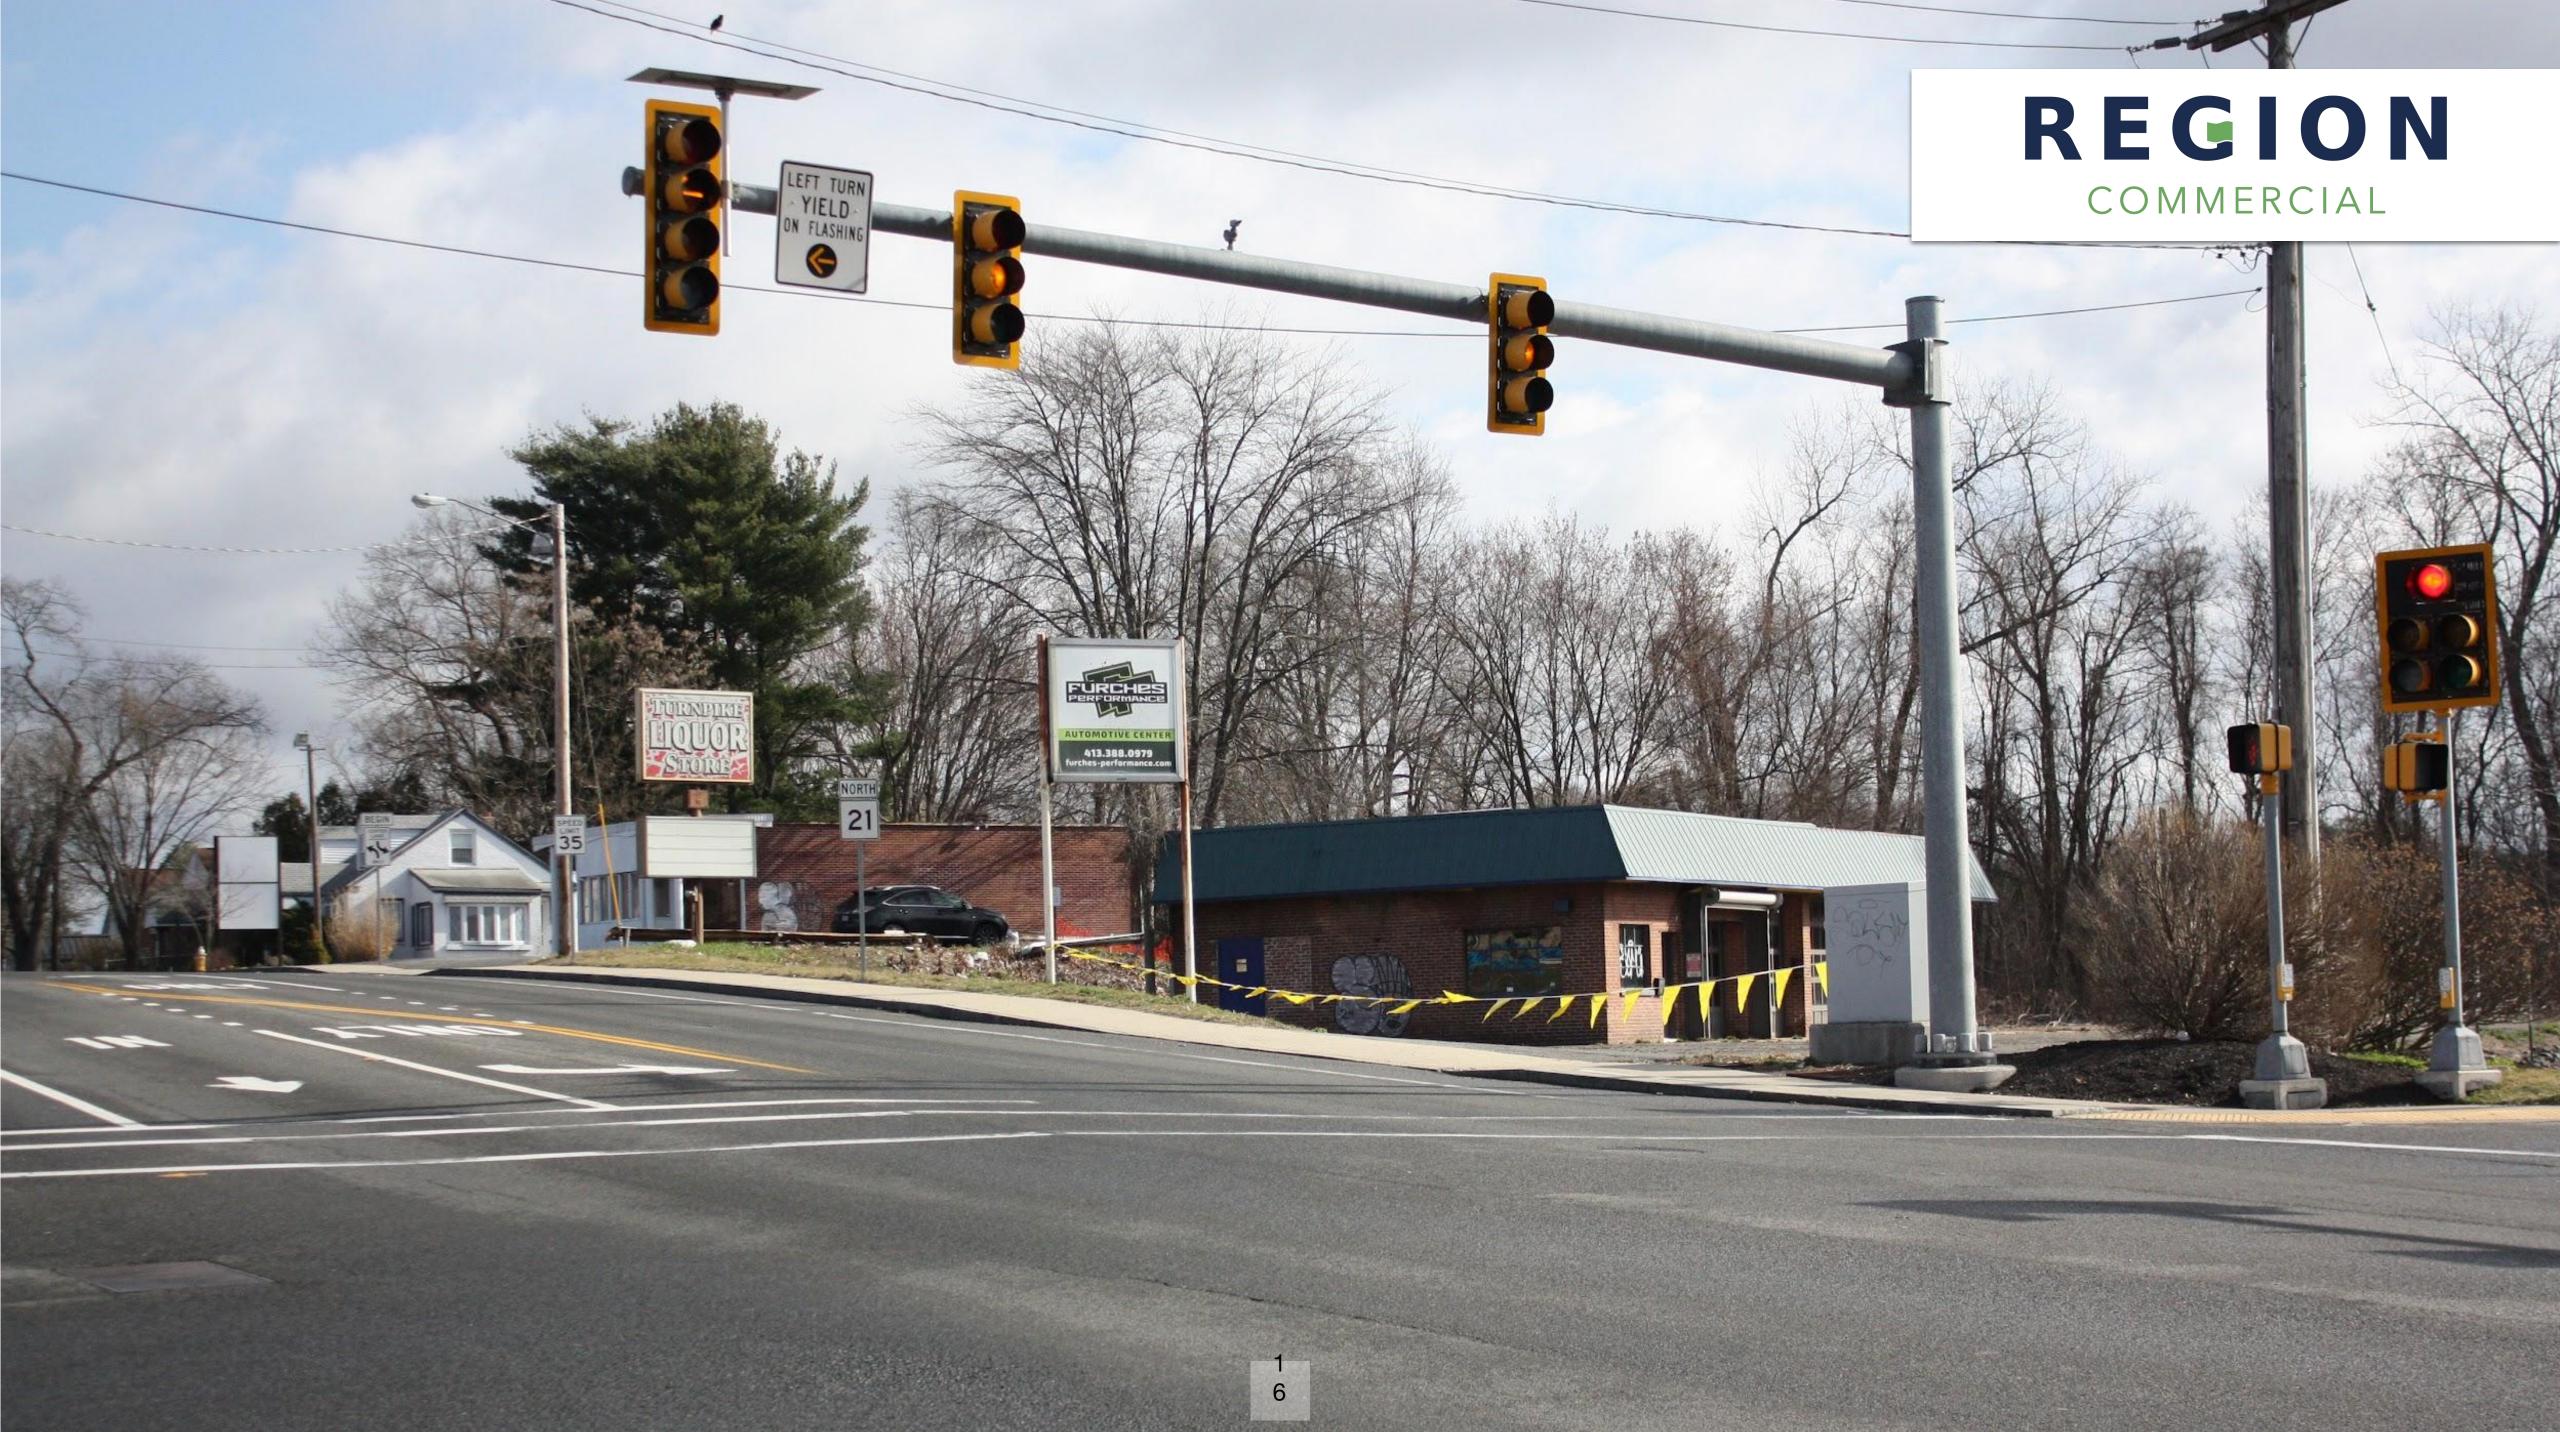

# SUMMARY

Region Commercial is excited to present a this highly sought after development site for sale. Most notable for its prime location next to I-90, these two parcels sit adjacent to the Mass Pike, and are nestled amongst numerous national retailers. Across the street is Big Y, the regional grocer, Burger King, with McDonald's located immediately next door. The properties also sit at a busy lighted intersection.

### According to the MassDOT, 2-way traffic counts at the site are approximately 15,500 vehicles per day based on measurements from 2022.

## LOCATION

The site is located in close proximity to national retailers including McDonalds, Starbucks, Burger King, CVS, Dunkin, with nearby banks and grocery store, Big Y, across the street.