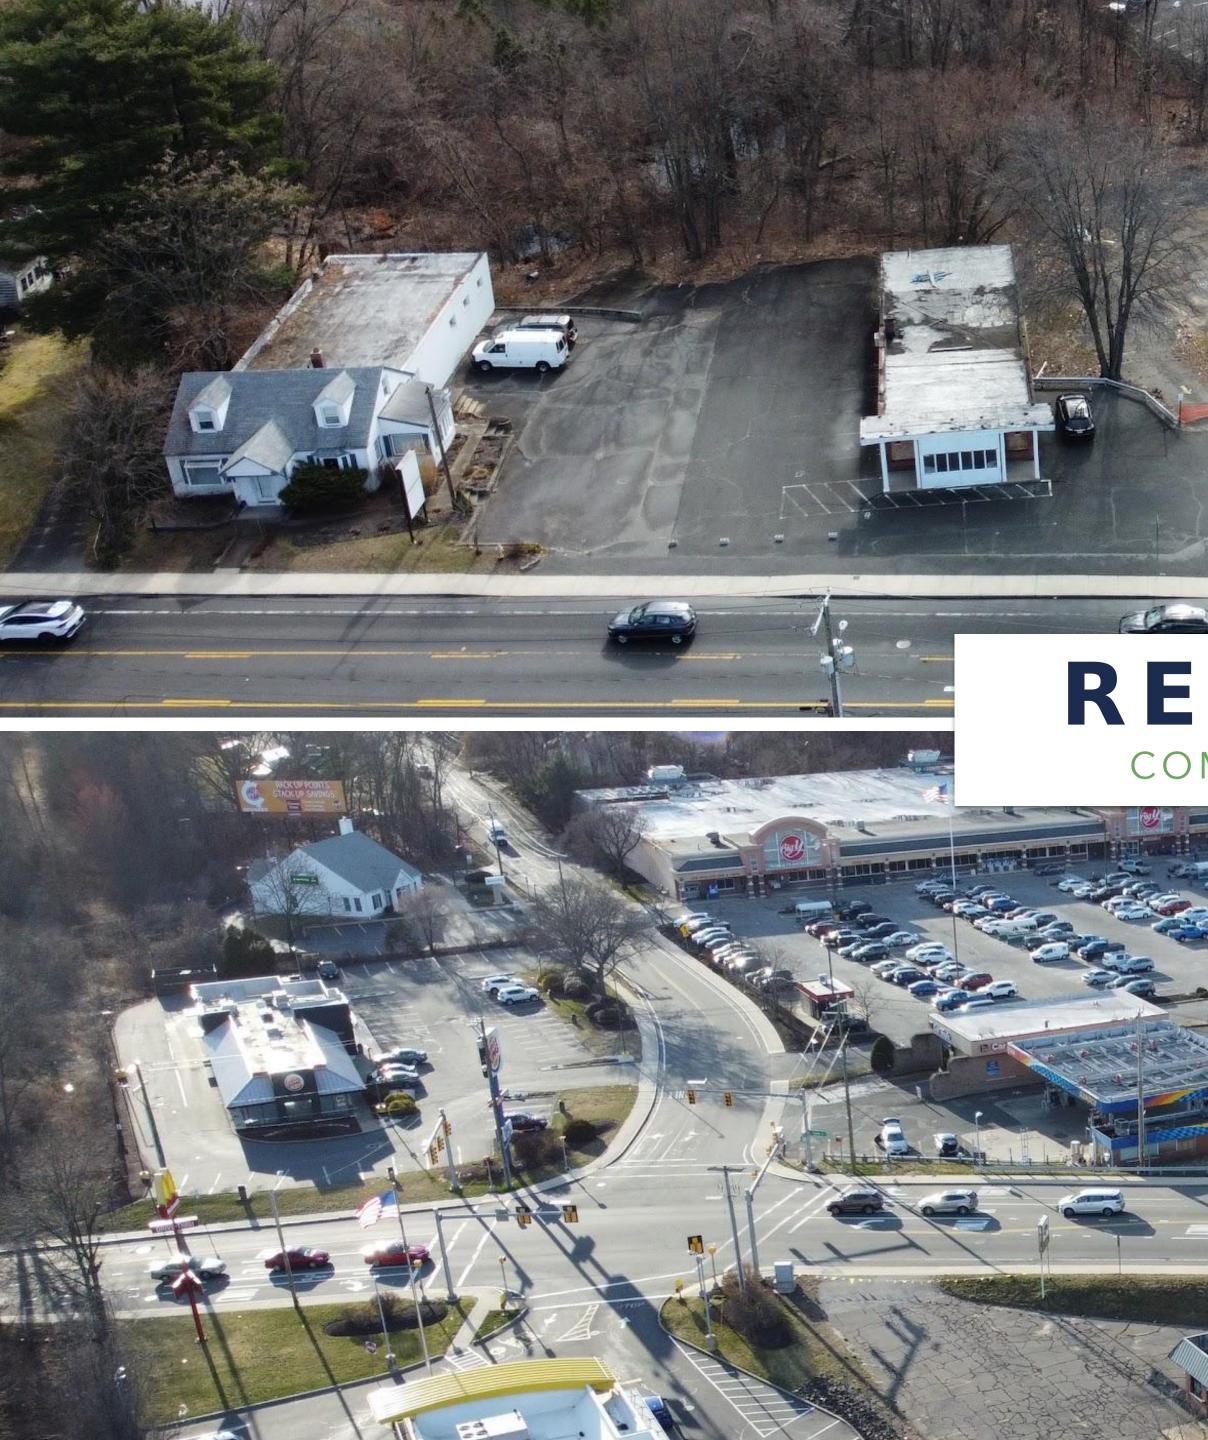

In total the two parcels represent approximately 2.86 acres, and currently host two retail buildings a former liquor store, and a former automotive building. Both buildings total roughly 4,388 SF.

This rare and strategically positioned site offers unparalleled visibility, ensuring consistent exposure to a vast volume of daily commuters and potential customers. Please reach out if you would like to coordinate a time to walk the property.

### 430 Center Street

PLEASE NOTE: Information provided here is based on records maintained by the city & town. All prospective buyers must conduct their own analysis to determine the subject property's suitability for their needs.

### 434 Center Street

PLEASE NOTE: Information provided here is based on records maintained by the city & town. All prospective buyers must conduct their own analysis to determine the subject property's suitability for their needs.