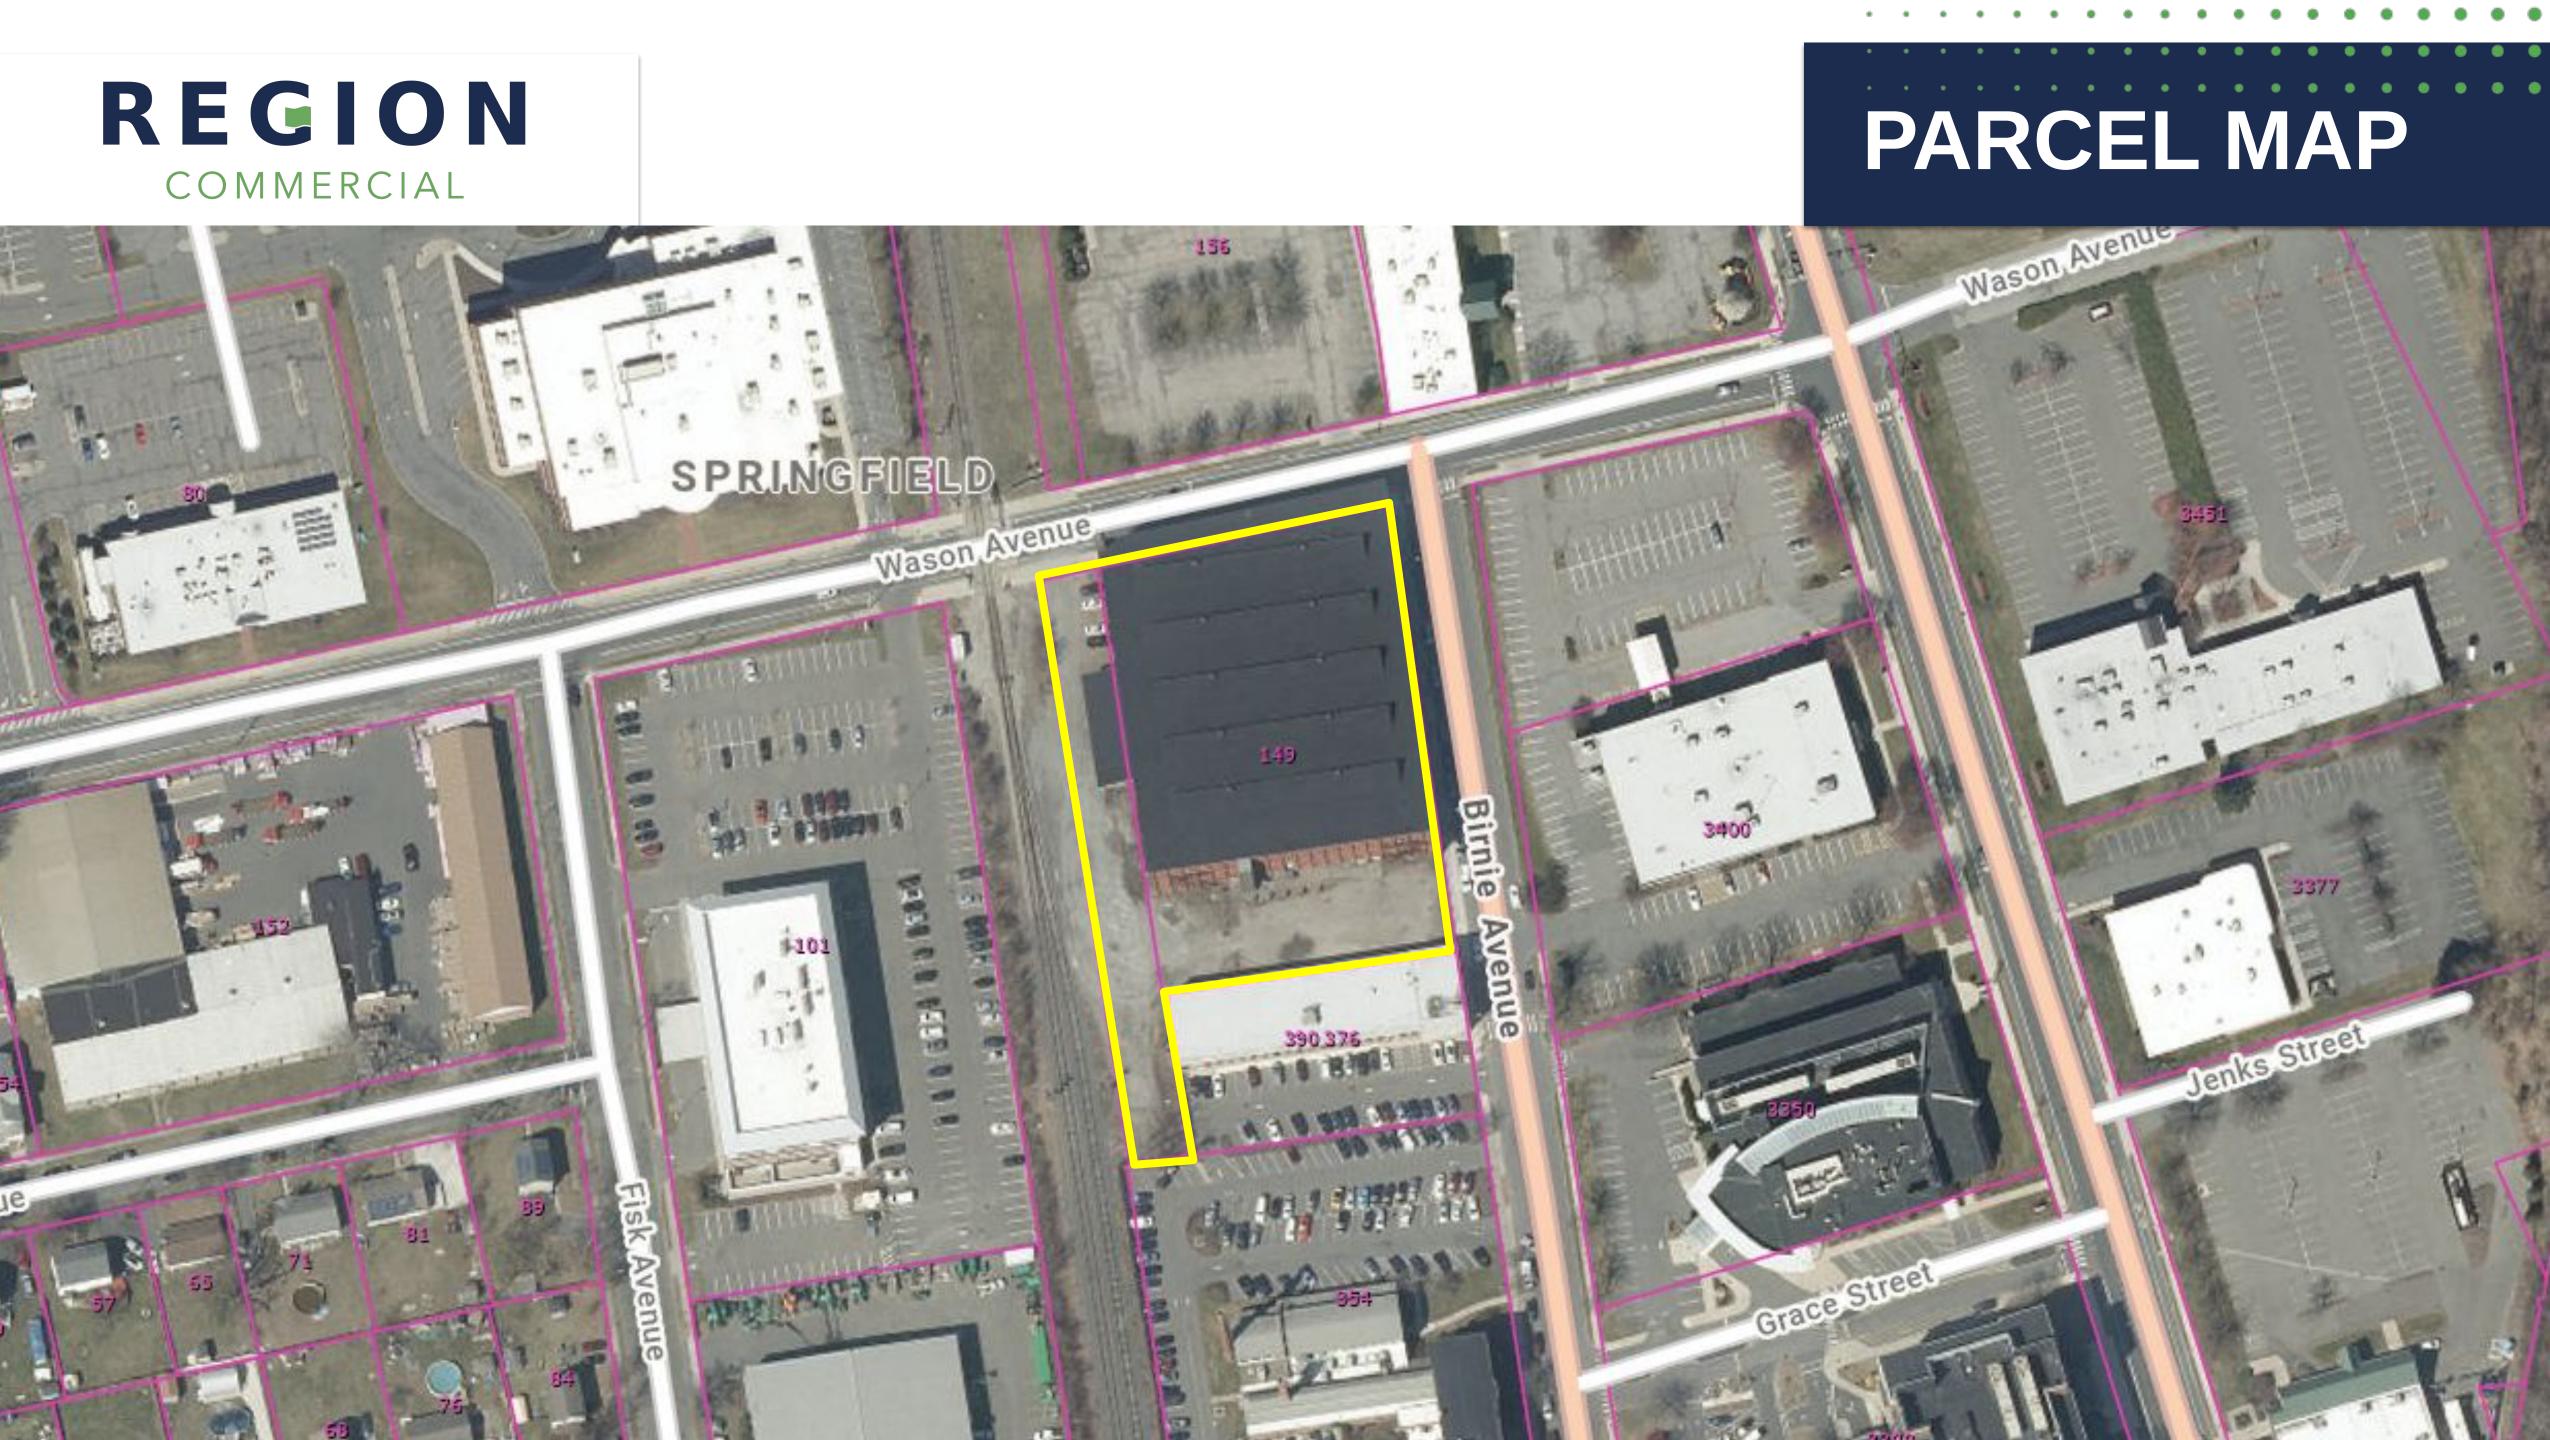

Additionally the property abuts a rail line, and has side/rear designated parking for parking and vehicle storage. At side and rear of the property are loading docks, as well as overhead doors to access the elevator, and a ramp for basement access and storage.

## 149 Wason Ave

| AR |  |
|----|--|
|    |  |
|    |  |
|    |  |
|    |  |
| -  |  |
|    |  |
|    |  |
|    |  |

| Total Acreage      | 1.51                                                |
|--------------------|-----------------------------------------------------|
| Building Size (SF) | 147,600                                             |
| Year Built         | 1900                                                |
| Stories            | 3                                                   |
| Foundation         | Concrete                                            |
| Heat Delivery      | HW/STEAM                                            |
| AC                 | NONE                                                |
| Sprinklers         | Yes                                                 |
| Roof               | Rubber<br>Membrane                                  |
| Ceiling Height     | 2nd Floor: 14'6"<br>1st Floor: 14'3"<br>Bsmt: 10'6" |