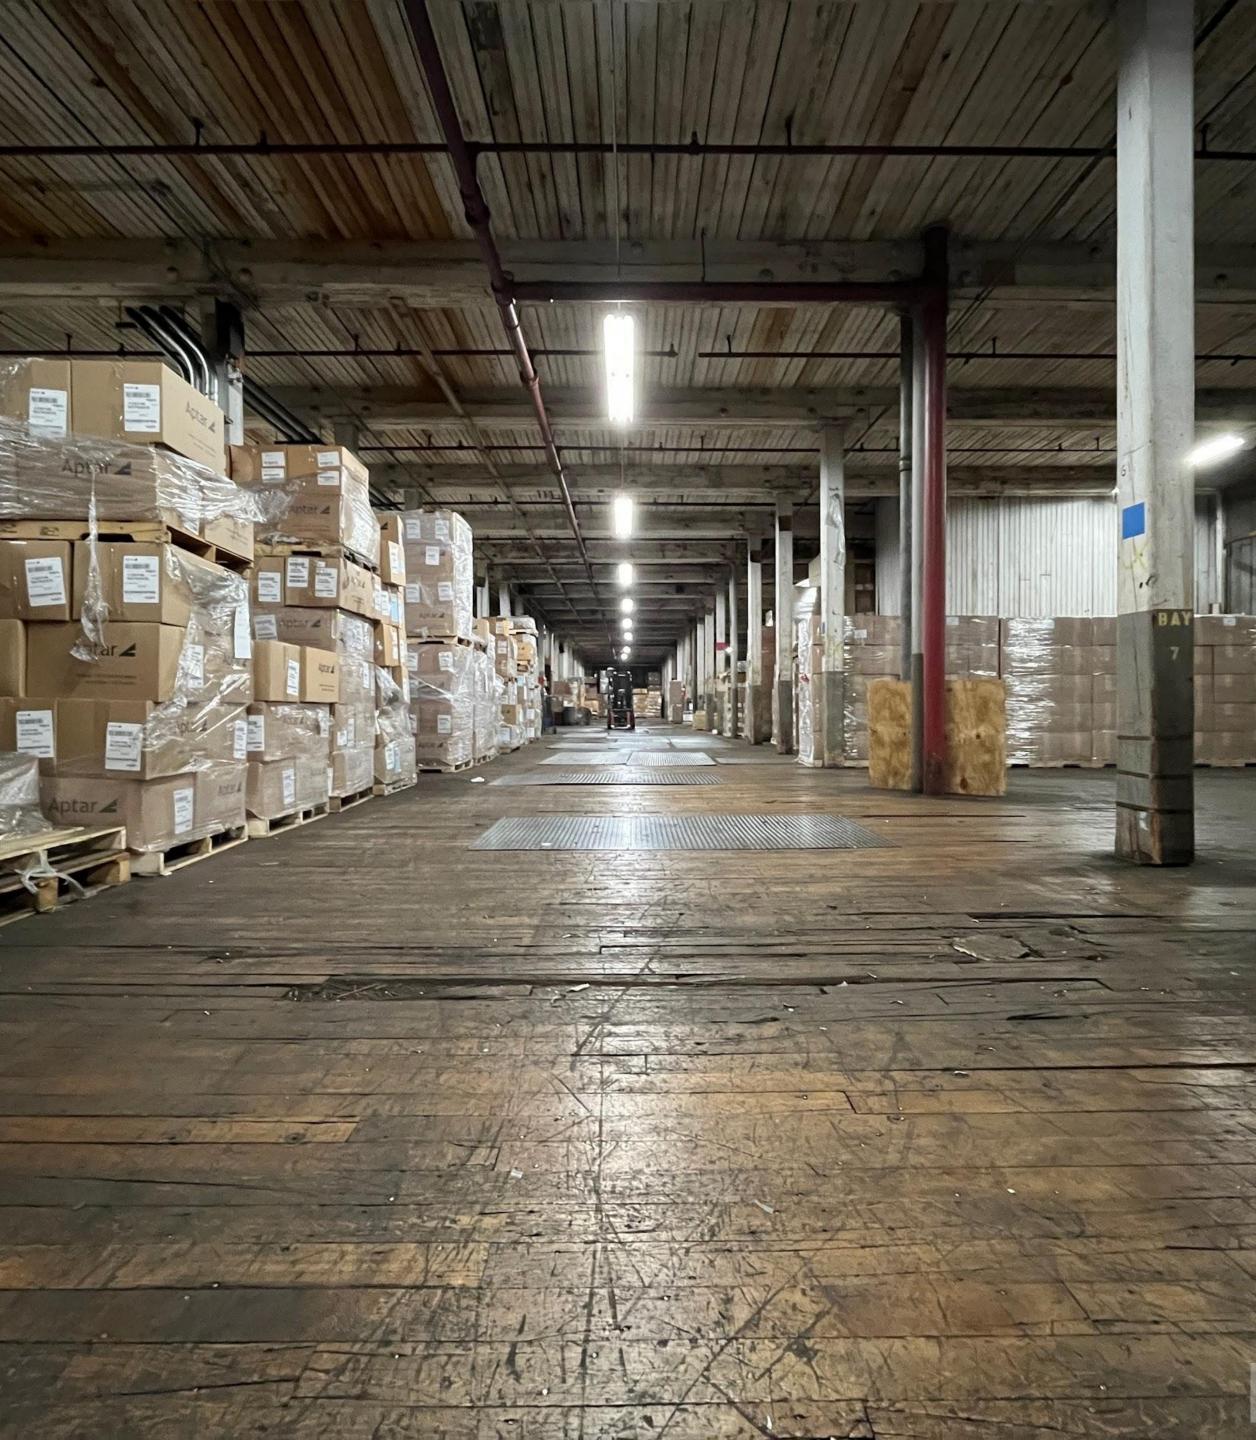

# SUMMARY

Region Commercial Real Estate is pleased to present on an exclusive basis this approximately 147,600 square foot warehouse-industrial property located on Wason Ave in Springfield. The property, presently being used as warehouse/office space, is being sold vacant.

Spread across 3-stories, and connected via stairs, ramps for forklift access, and freight elevators, this highly functional brick & mortar industrial property is located in an excellent location at the north-end of Springfield. With visibility to I-91 and 5-minute access to downtown Springfield, the use possibilities for this building are extensive. The building is across the street from the prominent Baystate Medical campus and various executive office buildings.

Additionally the property abuts a rail line, and has side/rear designated parking for parking and vehicle storage. At side and rear of the property are loading docks, as well as overhead doors to access the elevator, and a ramp for basement access and storage.