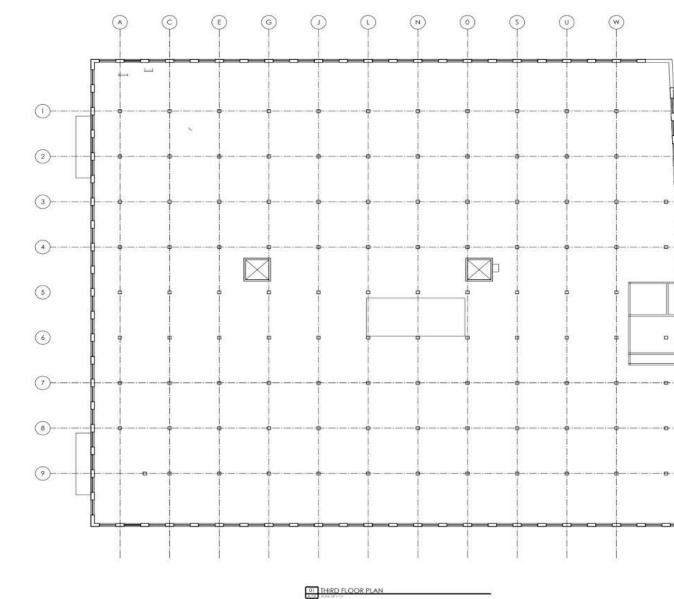

" |

| Municipal               |
|-------------------------|
| Municipal               |
| IA                      |
| ±560'                   |
| On-site<br>Surface Park |
| -                       |



| I    |  |
|------|--|
| I    |  |
|      |  |
|      |  |
| king |  |

## REGION COMMERCIAL

**Population** 

31,900

1 Mile









| 3 Mile  | 5 Mile  |
|---------|---------|
| 171,000 | 323,000 |

# LOCATION





Baystate Medical Center

Baystate Health

INTERSTATE 91

Ŕ M ħ.

NEW ENGLAND

DERMATOLOGY & LASER CENTER

**149 Wason Ave is situated in close proximity to Downtown Springfield, and across from the Baystate Medical campus.** 

WASON



DOWNTOWN SPRINGFIELD

SUBJECT PROPERTY





91





## **FIRST FLOOR**







## REGION COMMERCIAL

## **SECOND FLOOR**

## **THIRD FLOOR**















-







-







111 111 111





























·EXIT

AREA



## **149 Wason Ave** Springfield, MA 01107



# Contact

Mitch Bolotin

P: 413-415-1200 C: 413-537-2020 E: mitch@regionco.com LIC (MA): 134459 REGION CO LLC

**Ben Bolotin** 

P: 413-415-1200 C: 413-530-3215 E: ben@regionco.com LIC (MA): 9582125 REGION CO LLC

## REGION COMMERCIAL