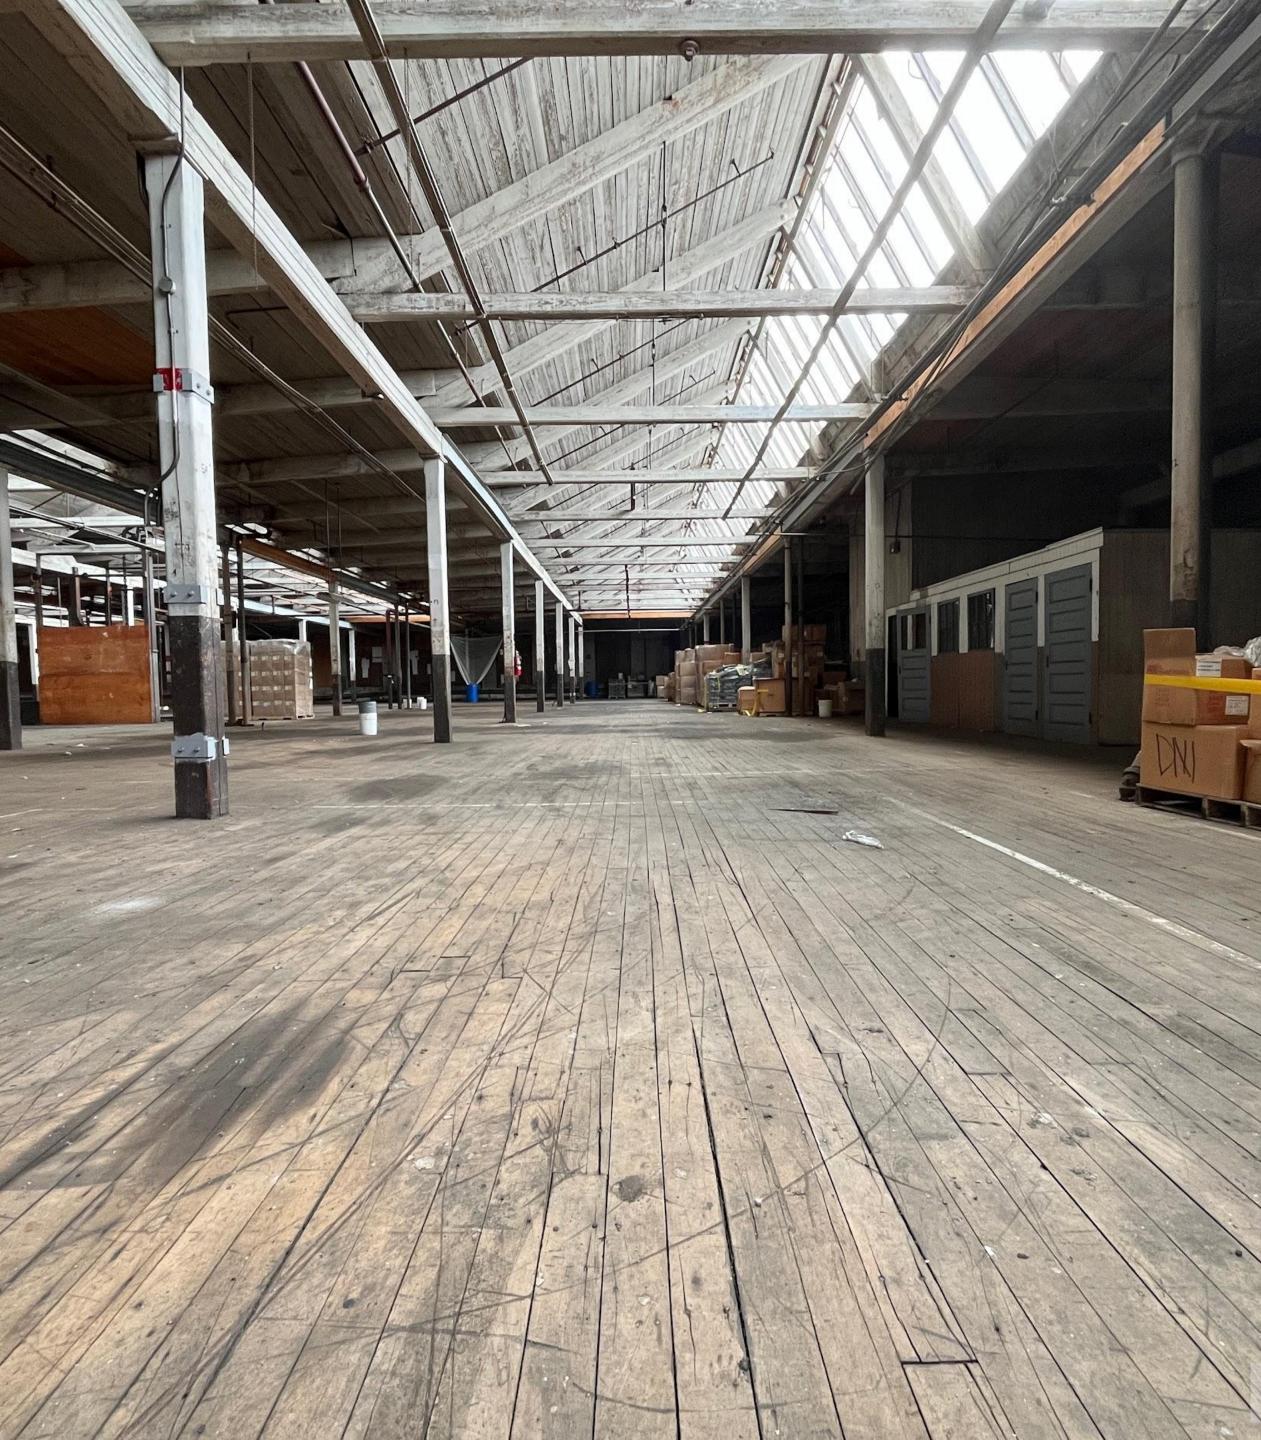

# SUMMARY

Region Commercial Real Estate is pleased to present on an exclusive basis this approximately 147,600 square foot warehouse-industrial property located on Wason Ave in Springfield. The property, presently being used as warehouse/office space, is being sold vacant.

Spread across 3-stories, and connected via stairs, ramps for forklift access, and freight elevators, this highly functional brick & mortar industrial property is located in an excellent location at the north-end of Springfield. With visibility to I-91 and 5-minute access to downtown Springfield, the use possibilities for this building are extensive. The building is across the street from the prominent Baystate Medical campus and various executive office buildings.

## **SECOND FLOOR**