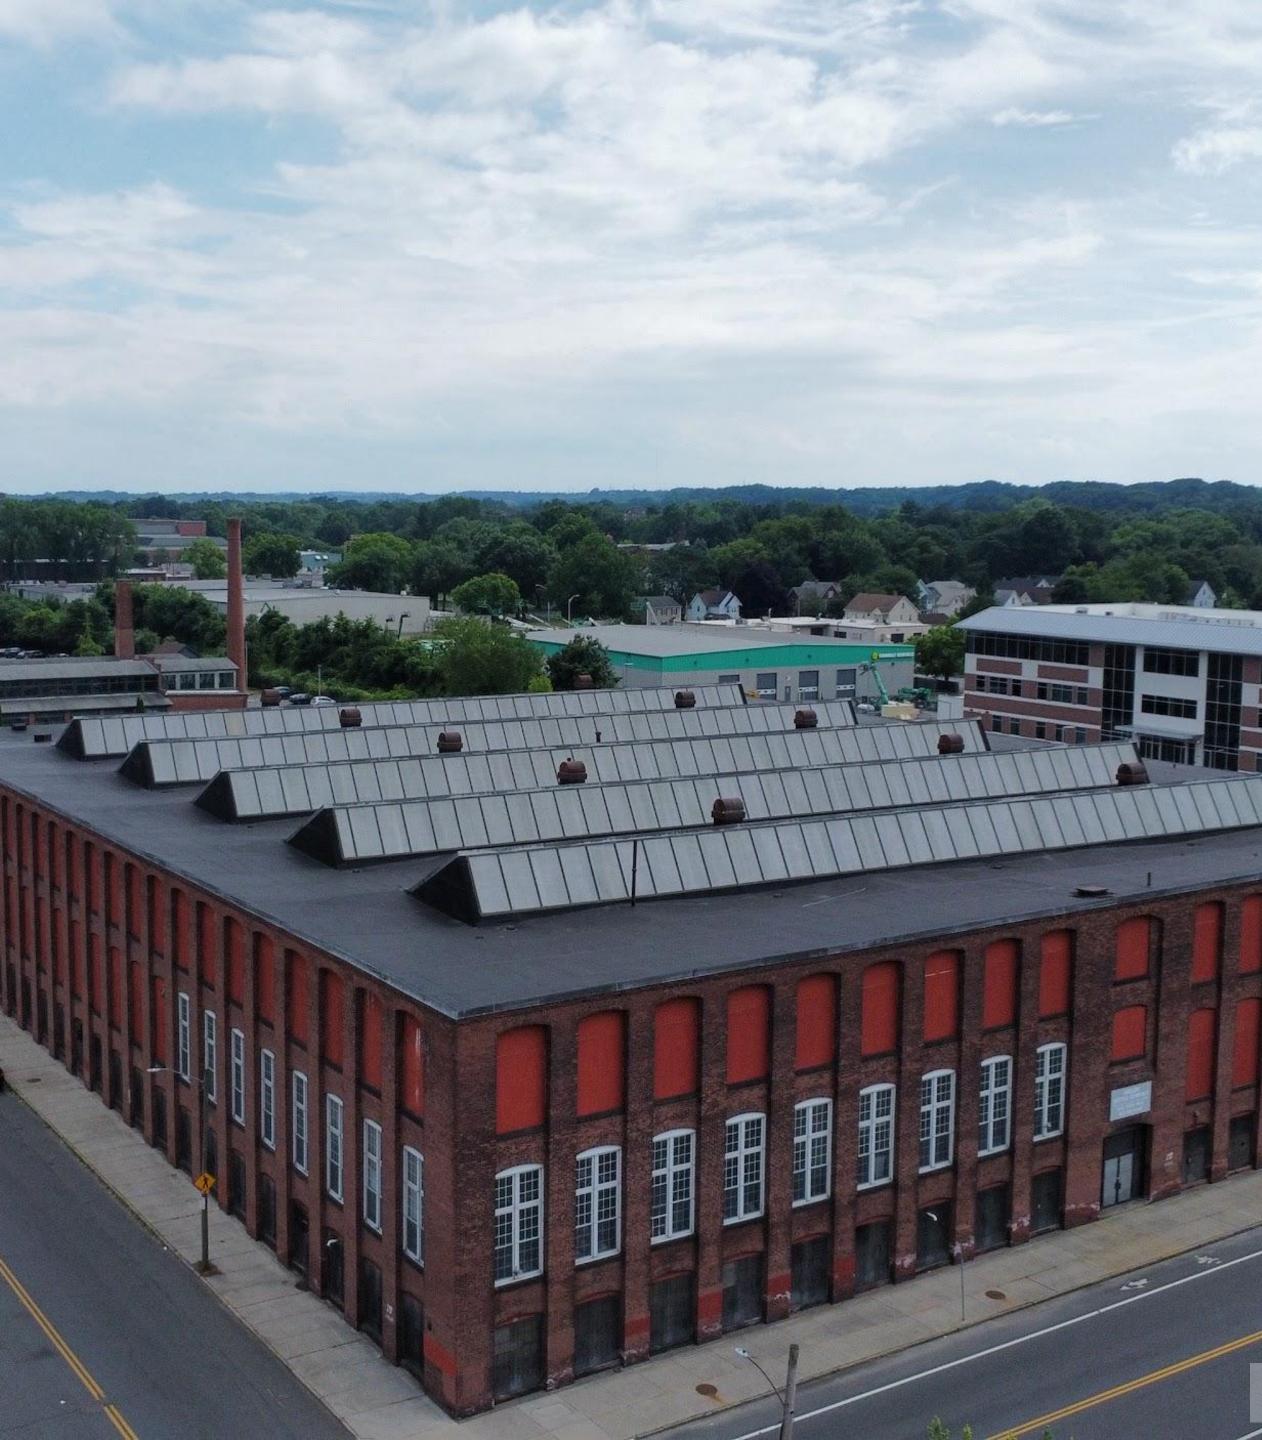

# SUMMARY

Region Commercial Real Estate is pleased to present on an exclusive basis this approximately 147,600 square foot warehouse-industrial property located on Wason Ave in Springfield. The property, presently being used as warehouse/office space, is being sold vacant.

Spread across 3-stories, and connected via stairs, ramps for forklift access, and freight elevators, this highly functional brick & mortar industrial property is located in an excellent location at the north-end of Springfield. With visibility to I-91 and 5-minute access to downtown Springfield, the use possibilities for this building are extensive. The building is across the street from the prominent Baystate Medical campus and various executive office buildings.

Additionally the property abuts a rail line, and has side/rear designated parking for parking and vehicle storage. At side and rear of the property are loading docks, as well as overhead doors to access the elevator, and a ramp for basement access and storage.