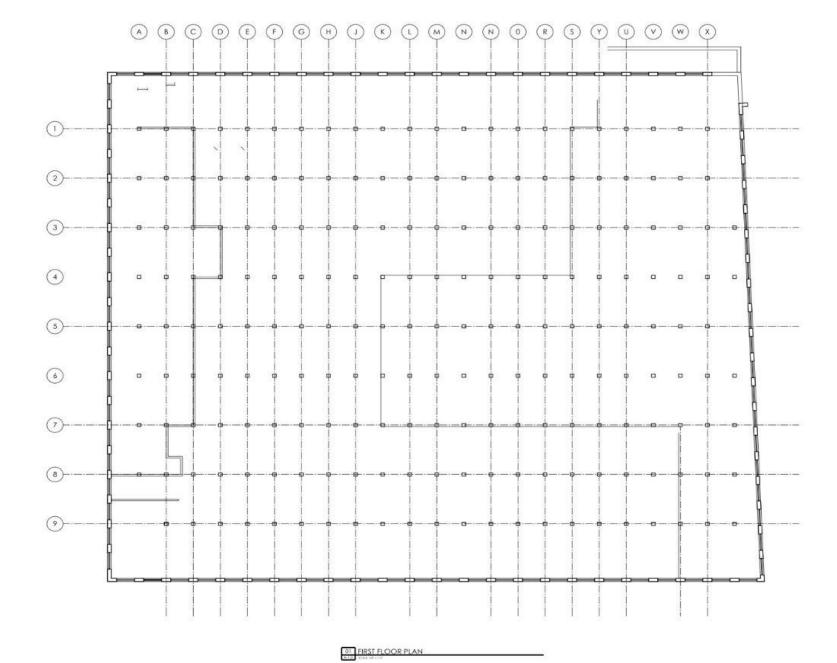

ing Height     | 2nd Floor: 14'6"<br>1st Floor: 14'3"<br>Bsmt: 10'6" |

| Municipal               |
|-------------------------|
| Municipal               |
| IA                      |
| ±560'                   |
| On-site<br>Surface Park |
| -                       |



| I    |  |
|------|--|
| I    |  |
|      |  |
|      |  |
| king |  |

## REGION COMMERCIAL

**Population** 

31,900

1 Mile









| 3 Mile  | 5 Mile  |
|---------|---------|
| 171,000 | 323,000 |

# LOCATION





Baystate Medical Center

Baystate Health

INTERSTATE 91

Ŕ M ħ.

NEW ENGLAND

DERMATOLOGY & LASER CENTER

**149 Wason Ave is situated in close proximity to Downtown Springfield, and across from the Baystate Medical campus.** 

WASON



DOWNTOWN SPRINGFIELD

SUBJECT PROPERTY





91





## **FIRST FLOOR**







## REGION COMMERCIAL

## **SECOND FLOOR**

## **THIRD FLOOR**















-







-







111 111 111





























·EXIT

AREA



## **149 Wason Ave** Springfield, MA 01107



# Contact

Mitch Bolotin

P: 413-415-1200 C: 413-537-2020 E: mitch@regionco.com LIC (MA): 134459 REGION CO LLC

**Ben Bolotin** 

P: 413-415-1200 C: 413-530-3215 E: ben@regionco.com LIC (MA): 9582125 REGION CO LLC

## REGION COMMERCIAL