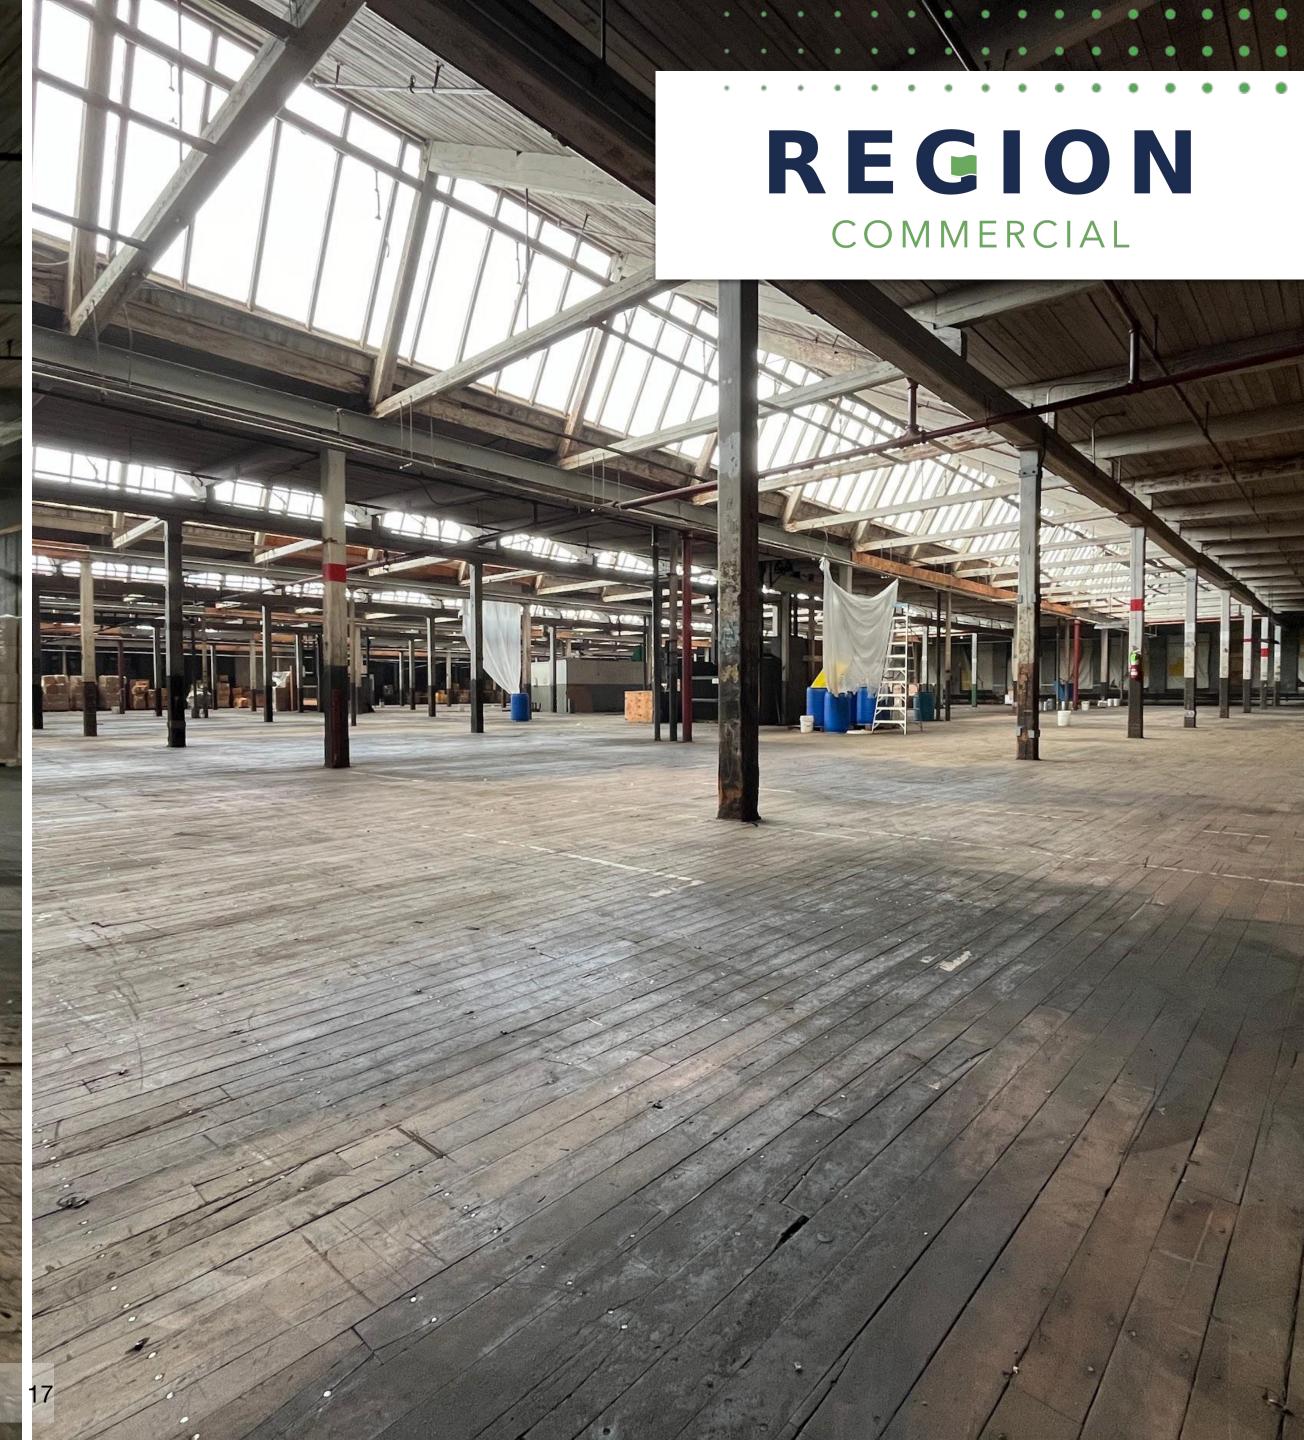

# SUMMARY

Region Commercial Real Estate is pleased to present on an exclusive basis this approximately 147,600 square foot warehouse-industrial property located on Wason Ave in Springfield. The property, presently being used as warehouse/office space, is being sold vacant.

Spread across 3-stories, and connected via stairs, ramps for forklift access, and freight elevators, this highly functional brick & mortar industrial property is located in an excellent location at the north-end of Springfield. With visibility to I-91 and 5-minute access to downtown Springfield, the use possibilities for this building are extensive. The building is across the street from the prominent Baystate Medical campus and various executive office buildings.

## **FIRST FLOOR**