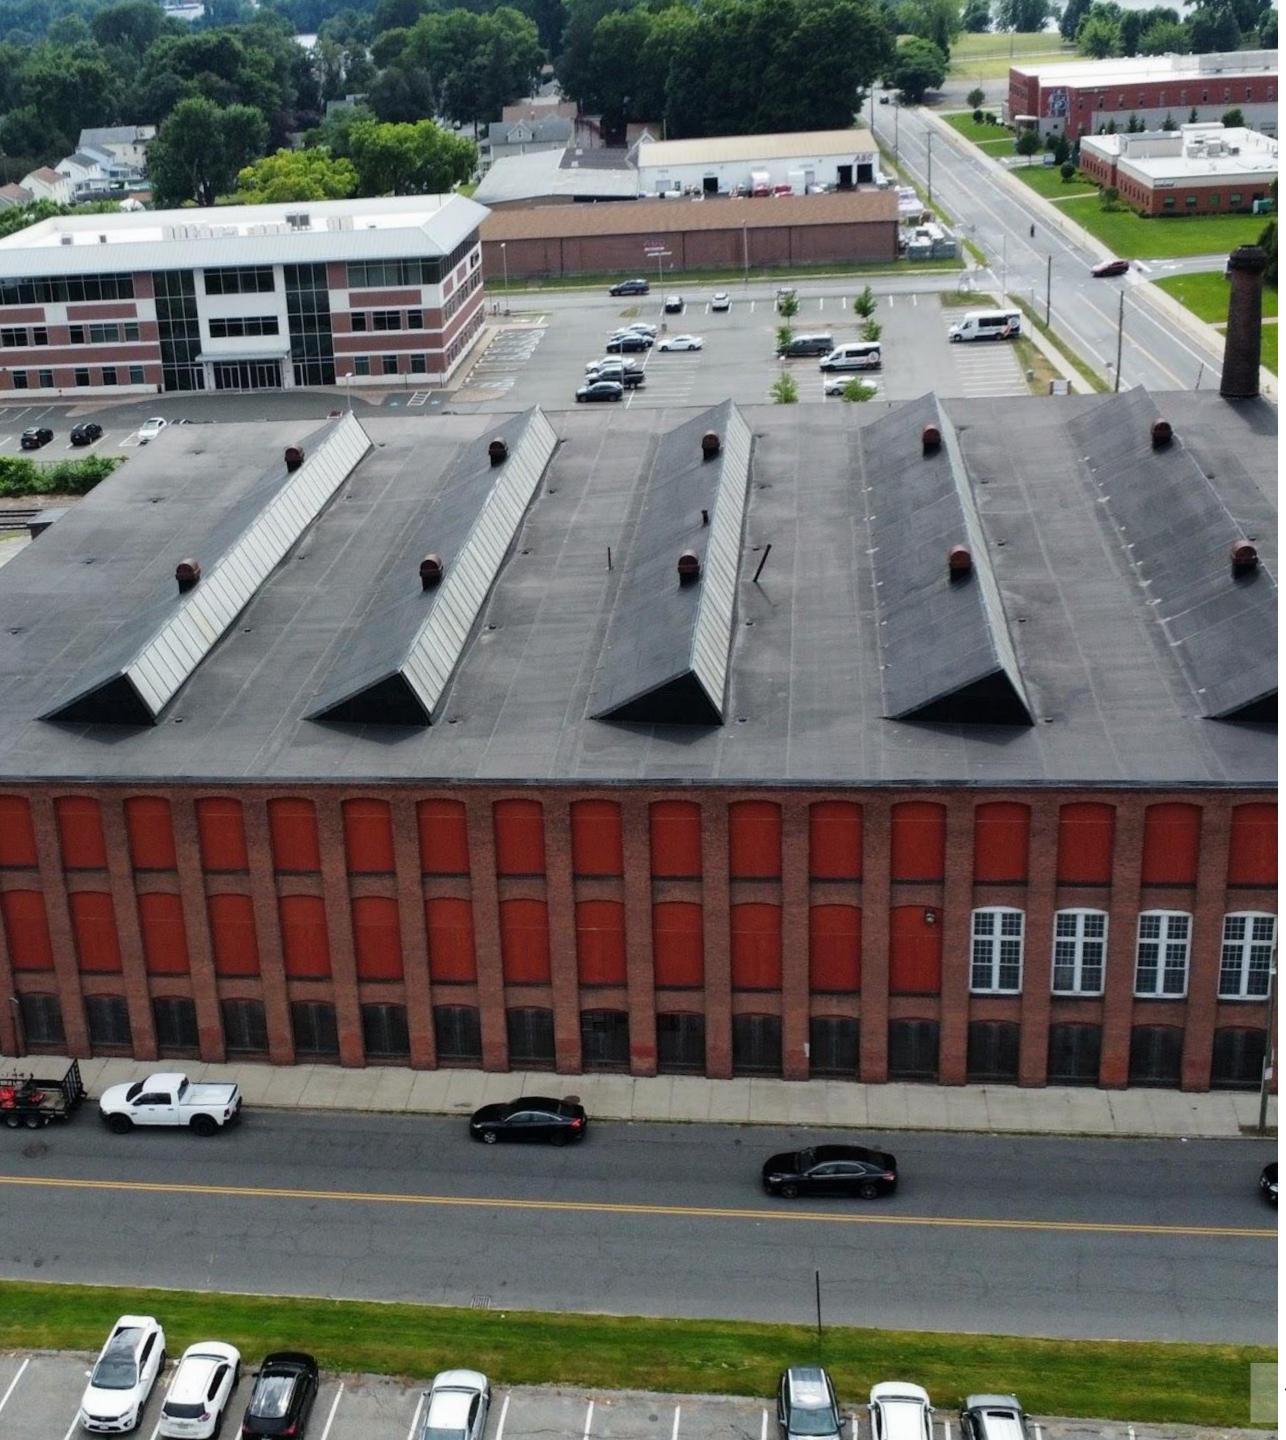

# SUMMARY

Region Commercial Real Estate is pleased to present on an exclusive basis this approximately 147,600 square foot warehouse-industrial property located on Wason Ave in Springfield. The property, presently being used as warehouse/office space, is being sold vacant.

Spread across 3-stories, and connected via stairs, ramps for forklift access, and freight elevators, this highly functional brick & mortar industrial property is located in an excellent location at the north-end of Springfield. With visibility to I-91 and 5-minute access to downtown Springfield, the use possibilities for this building are extensive. The building is across the street from the prominent Baystate Medical campus and various executive office buildings.

Additionally the property abuts a rail line, and has side/rear designated parking for parking and vehicle storage. At side and rear of the property are loading docks, as well as overhead doors to access the elevator, and a ramp for basement access and storage.