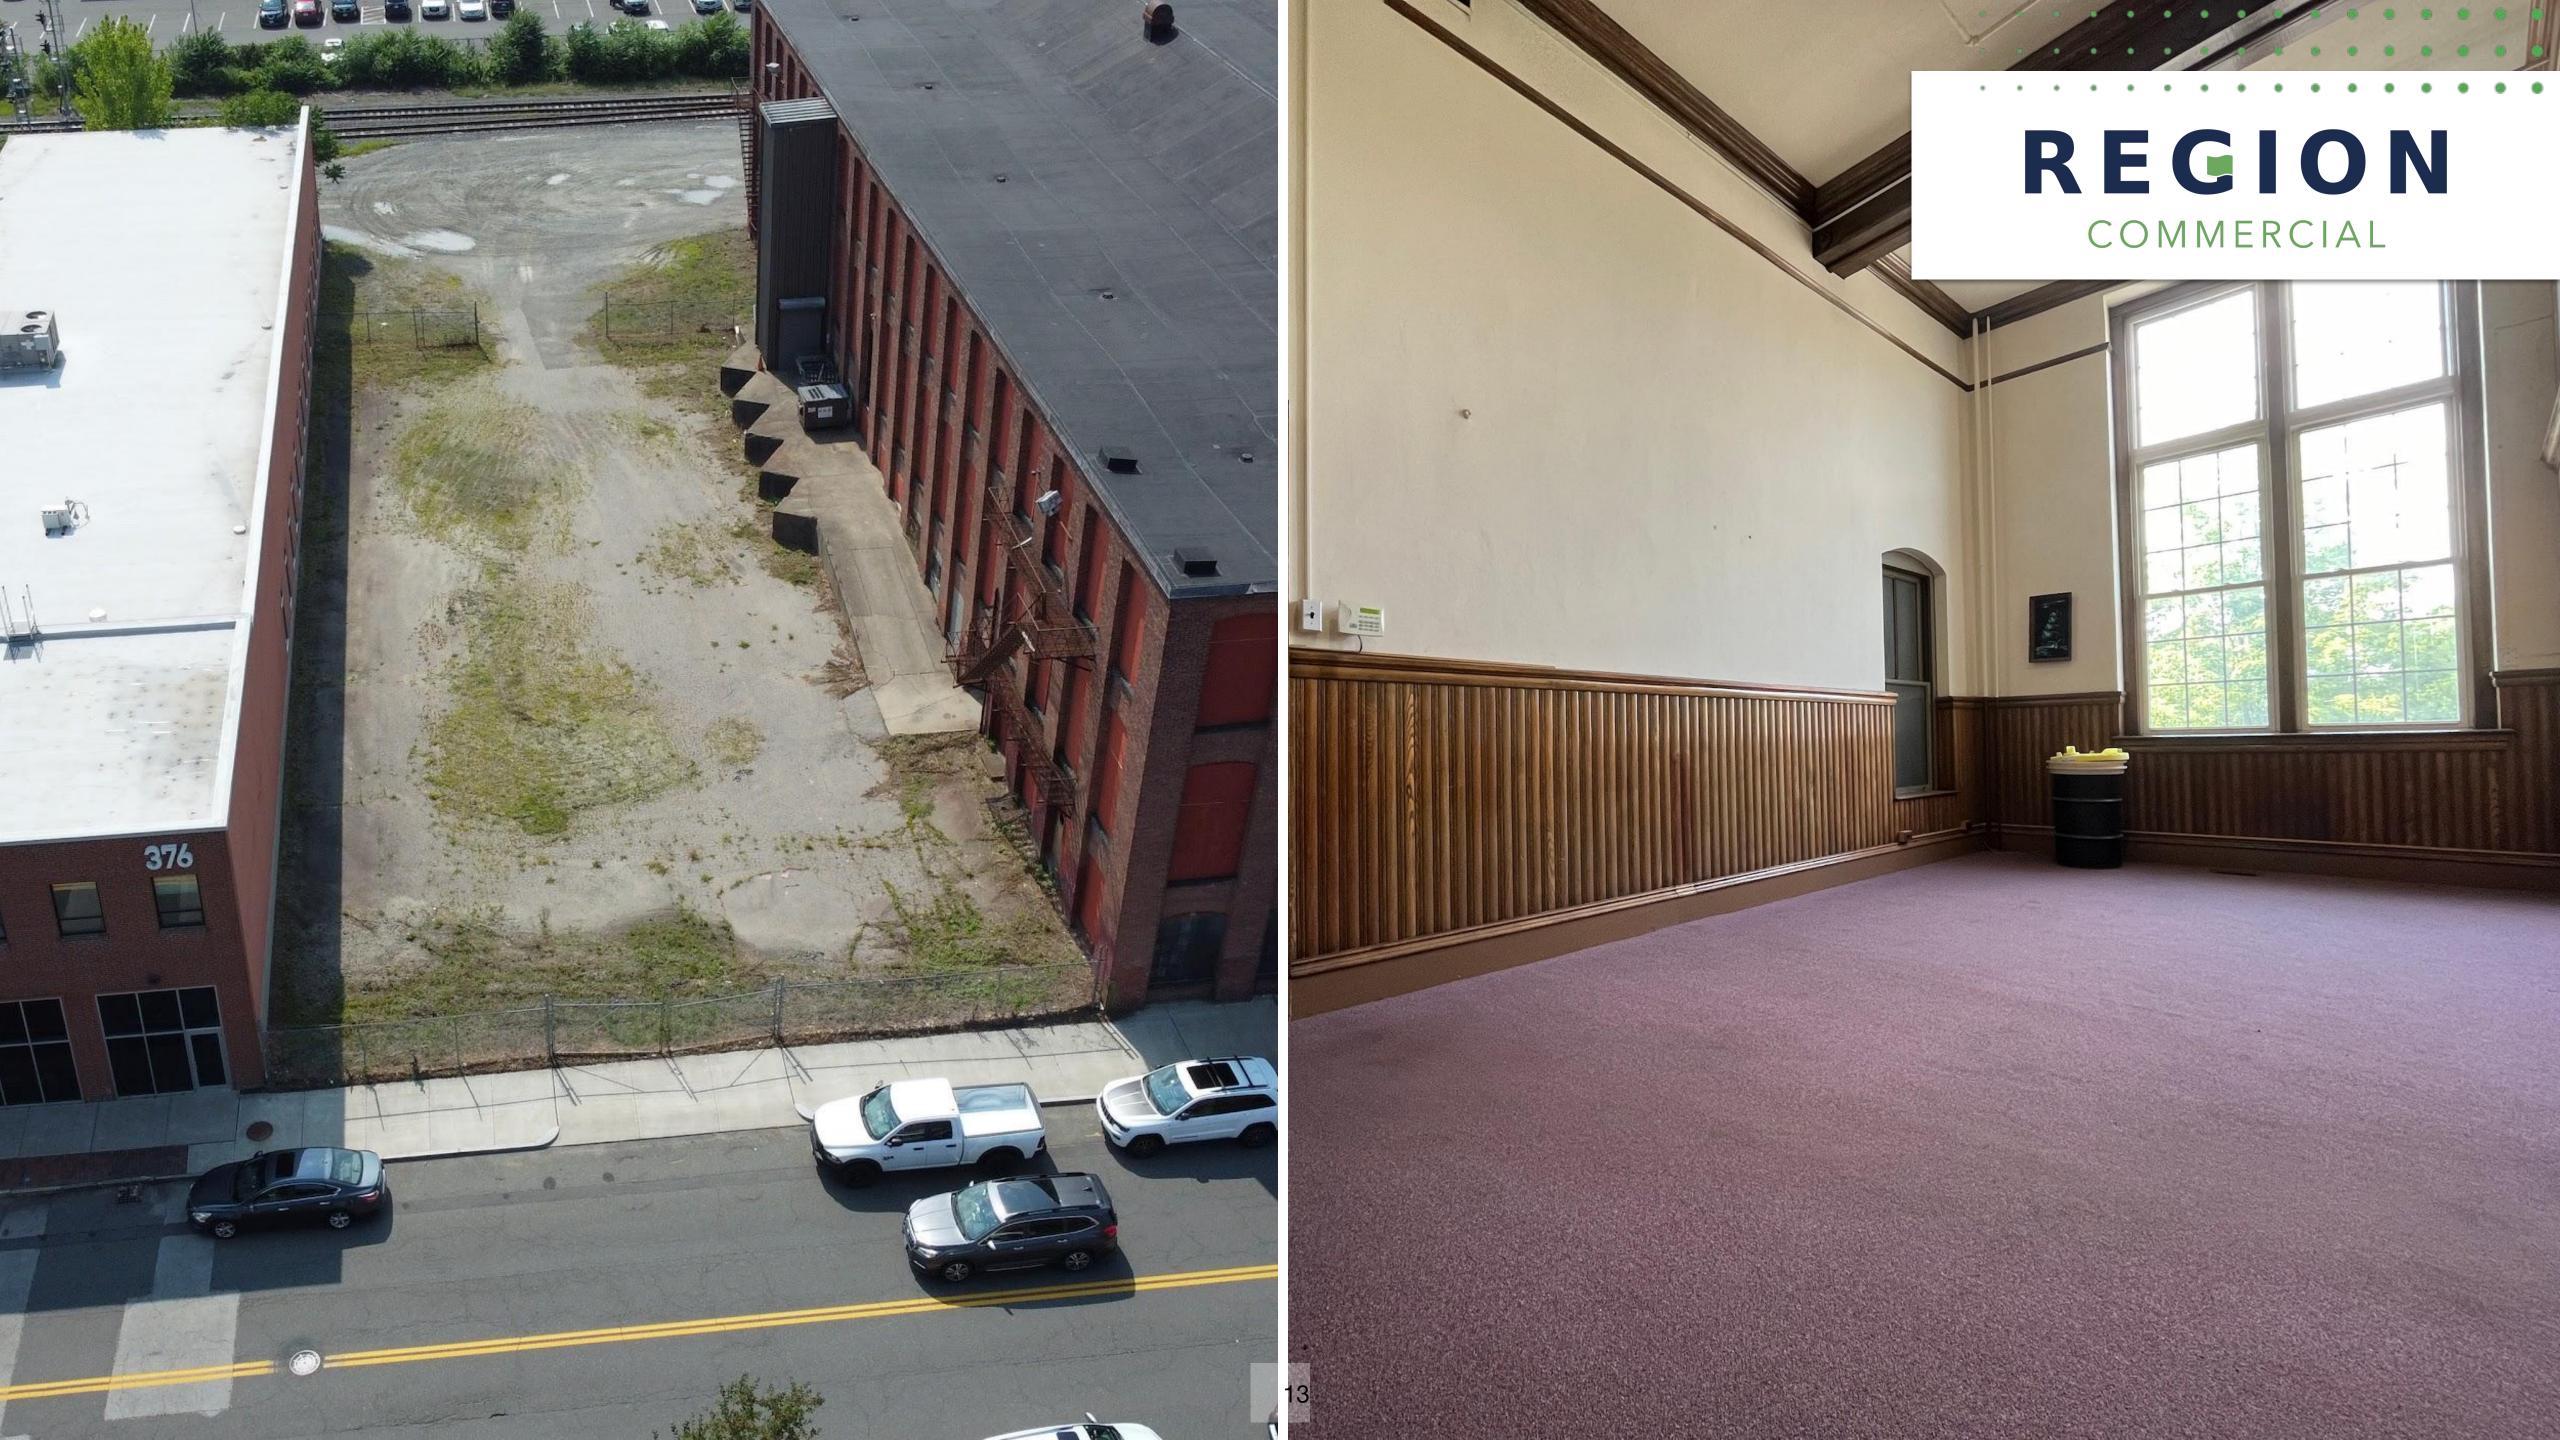

Additionally the property abuts a rail line, and has side/rear designated parking for parking and vehicle storage. At side and rear of the property are loading docks, as well as overhead doors to access the elevator, and a ramp for basement access and storage.