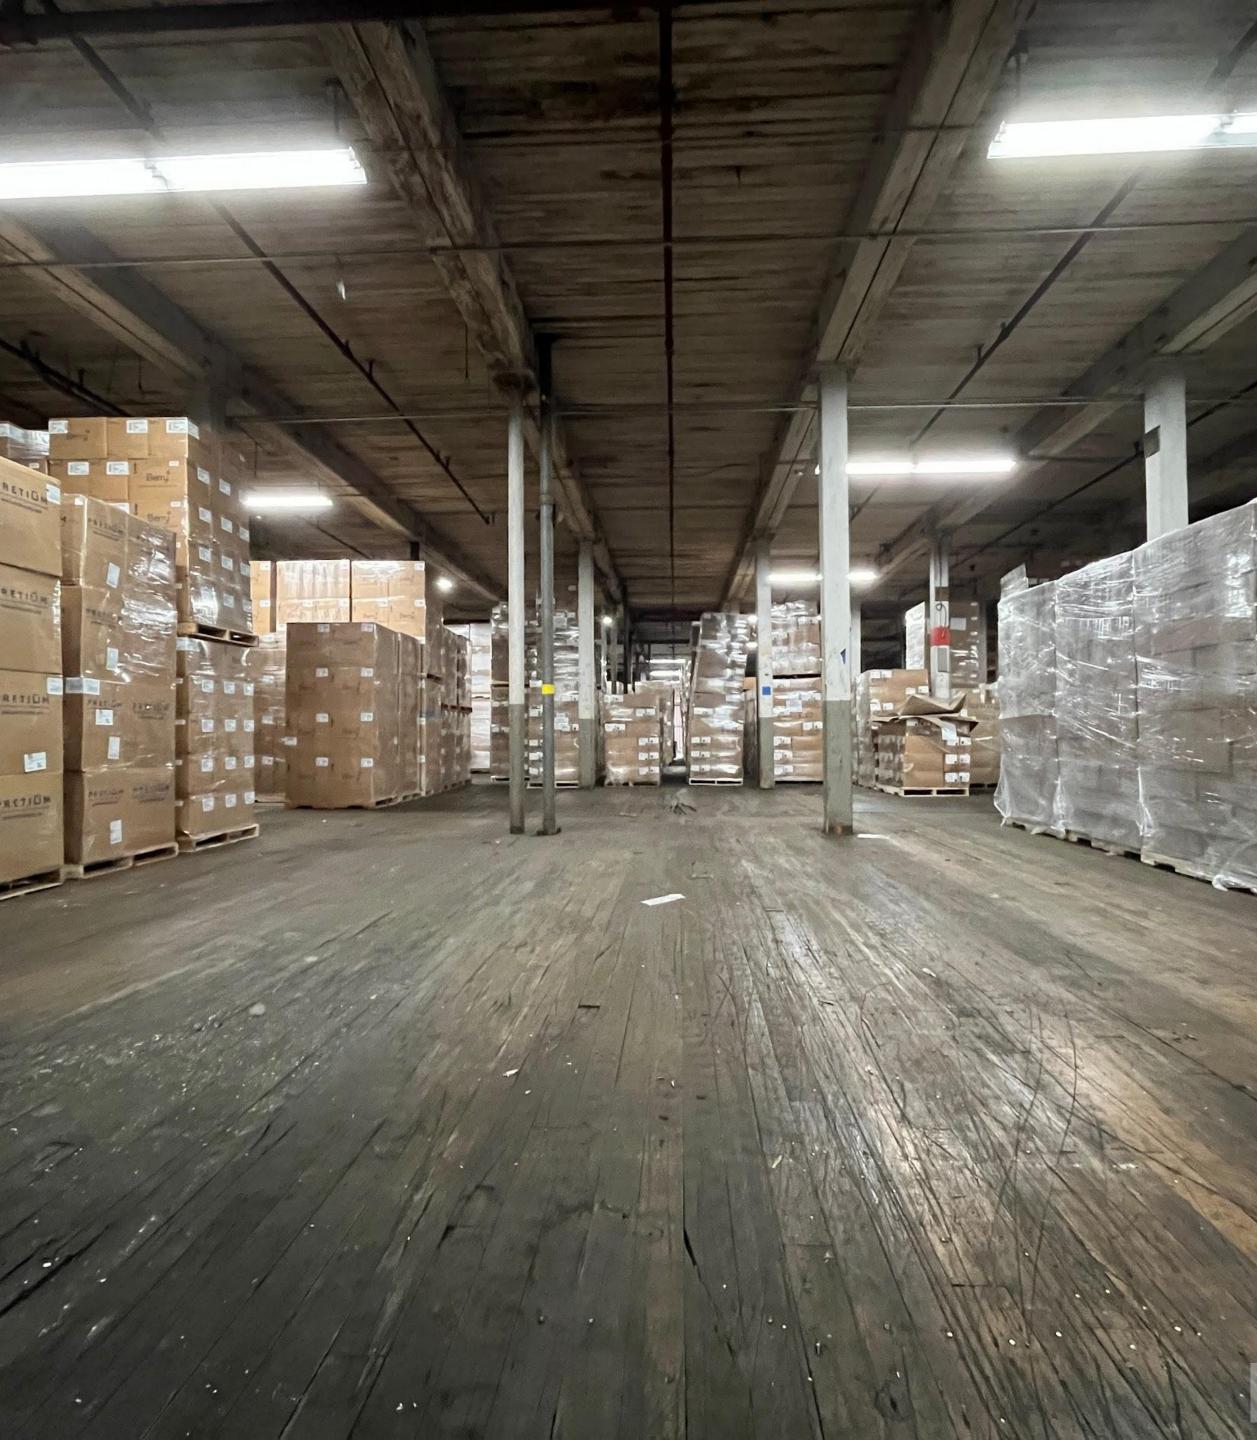

# SUMMARY

Region Commercial Real Estate is pleased to present on an exclusive basis this approximately 147,600 square foot warehouse-industrial property located on Wason Ave in Springfield. The property, presently being used as warehouse/office space, is being sold vacant.

Spread across 3-stories, and connected via stairs, ramps for forklift access, and freight elevators, this highly functional brick & mortar industrial property is located in an excellent location at the north-end of Springfield. With visibility to I-91 and 5-minute access to downtown Springfield, the use possibilities for this building are extensive. The building is across the street from the prominent Baystate Medical campus and various executive office buildings.

Additionally the property abuts a rail line, and has side/rear designated parking for parking and vehicle storage. At side and rear of the property are loading docks, as well as overhead doors to access the elevator, and a ramp for basement access and storage.