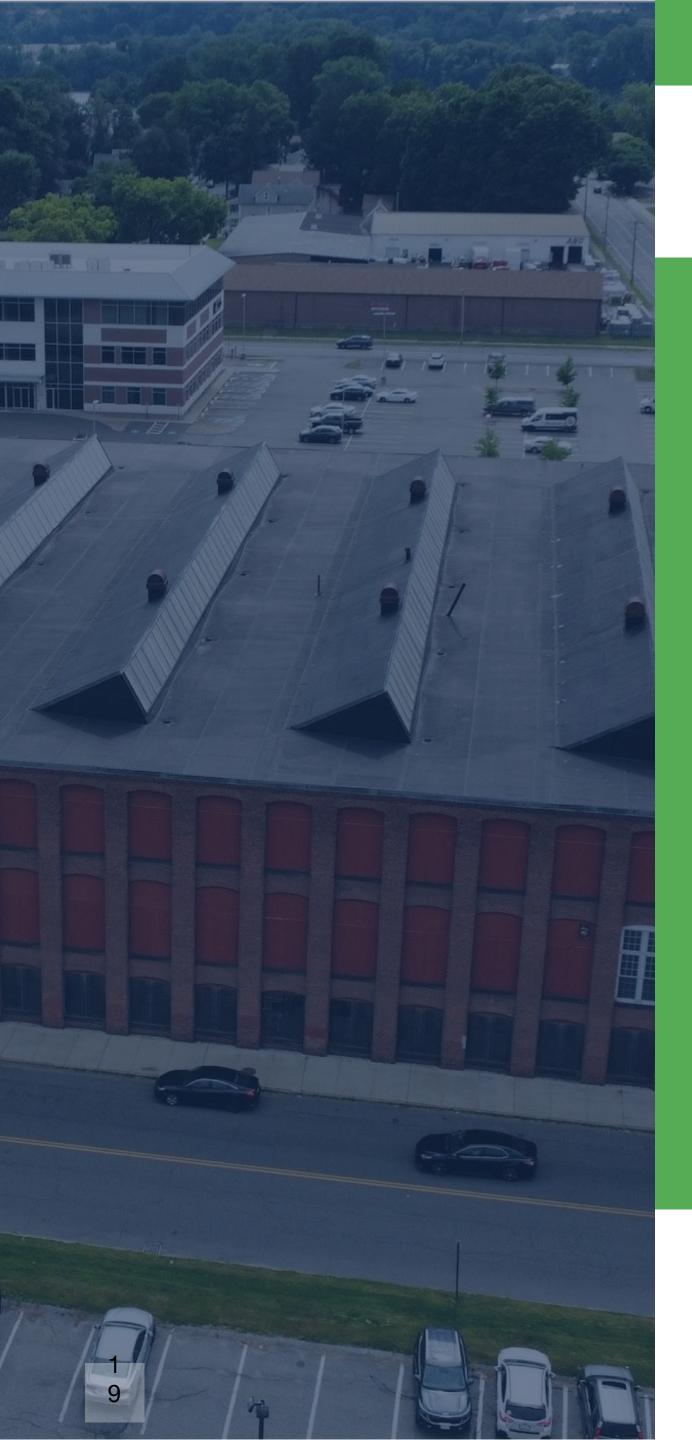

# SUMMARY

Region Commercial Real Estate is pleased to present on an exclusive basis this approximately 147,600 square foot warehouse-industrial property located on Wason Ave in Springfield. The property, presently being used as warehouse/office space, is being sold vacant.

Spread across 3-stories, and connected via stairs, ramps for forklift access, and freight elevators, this highly functional brick & mortar industrial property is located in an excellent location at the north-end of Springfield. With visibility to I-91 and 5-minute access to downtown Springfield, the use possibilities for this building are extensive. The building is across the street from the prominent Baystate Medical campus and various executive office buildings.

Additionally the property abuts a rail line, and has side/rear designated parking for parking and vehicle storage. At side and rear of the property are loading docks, as well as overhead doors to access the elevator, and a ramp for basement access and storage.