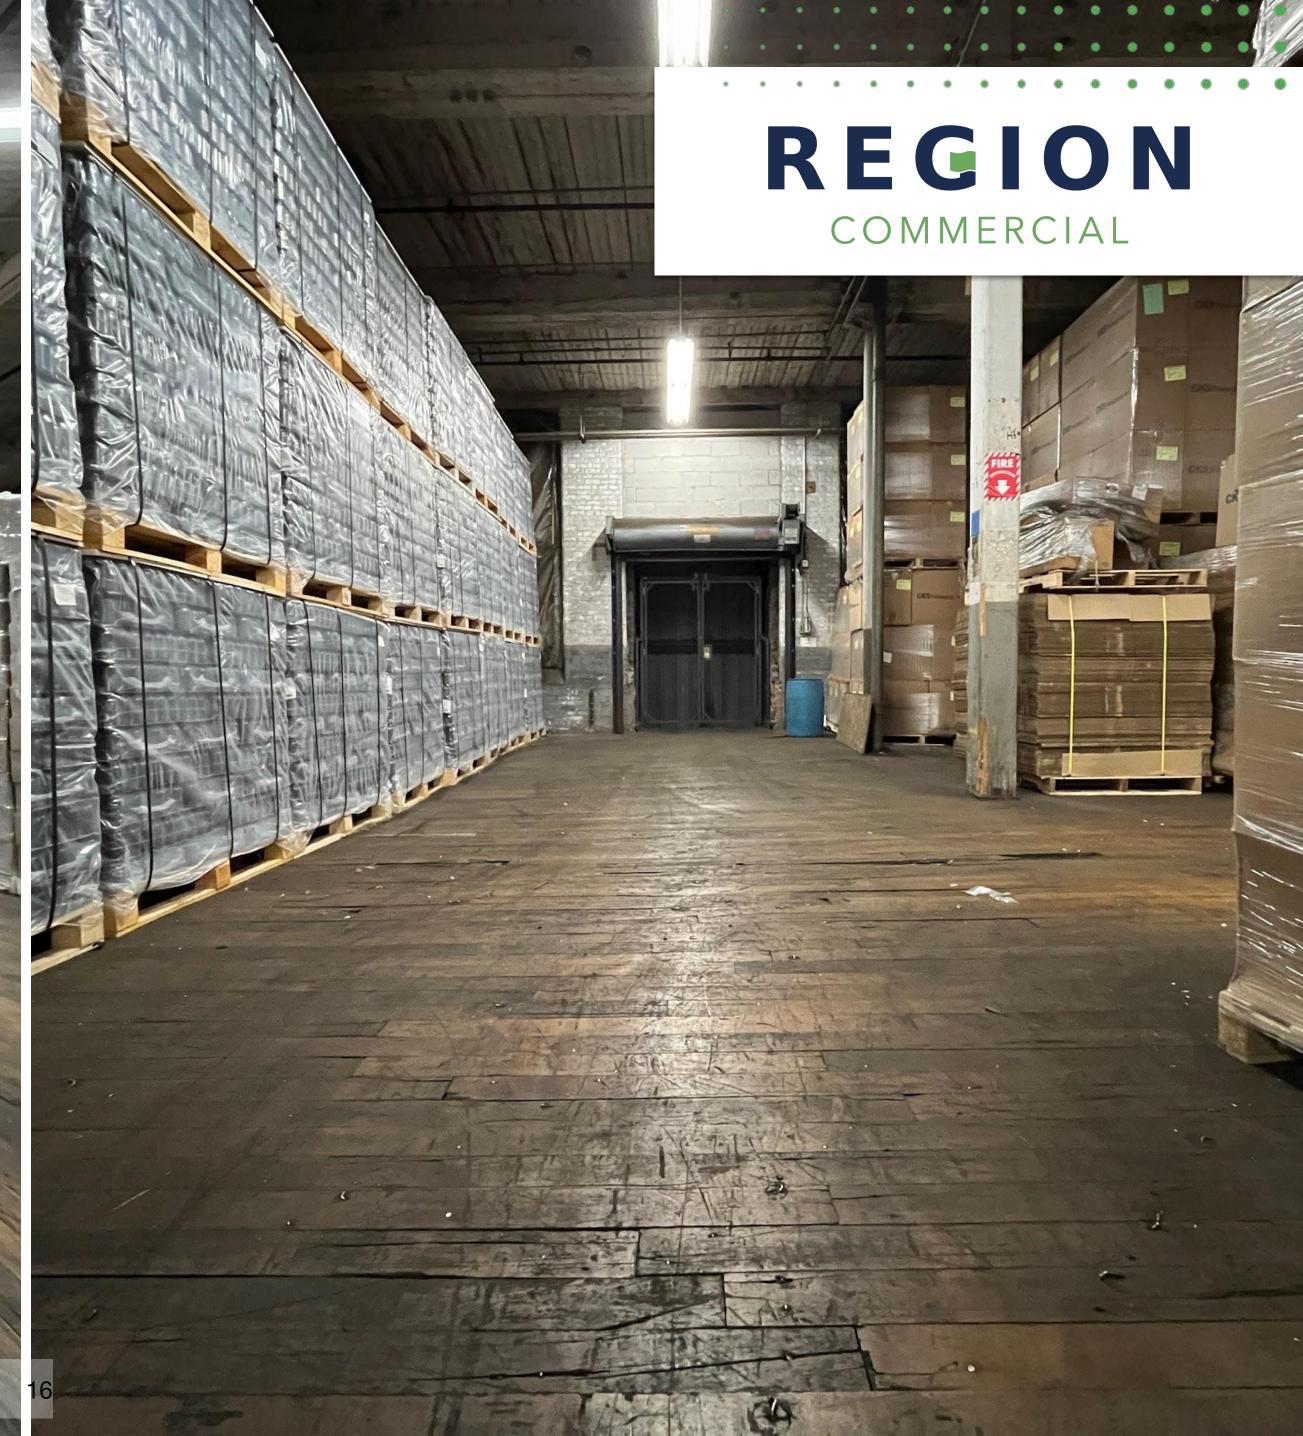

# SUMMARY

Region Commercial Real Estate is pleased to present on an exclusive basis this approximately 147,600 square foot warehouse-industrial property located on Wason Ave in Springfield. The property, presently being used as warehouse/office space, is being sold vacant.

Spread across 3-stories, and connected via stairs, ramps for forklift access, and freight elevators, this highly functional brick & mortar industrial property is located in an excellent location at the north-end of Springfield. With visibility to I-91 and 5-minute access to downtown Springfield, the use possibilities for this building are extensive. The building is across the street from the prominent Baystate Medical campus and various executive office buildings.

Additionally the property abuts a rail line, and has side/rear designated parking for parking and vehicle storage. At side and rear of the property are loading docks, as well as overhead doors to access the elevator, and a ramp for basement access and storage.