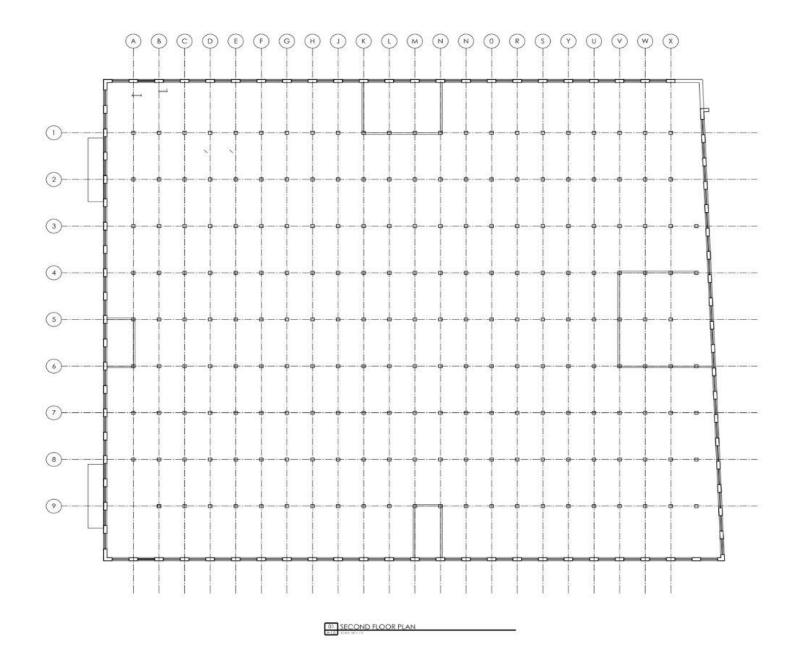

g Height     | 2nd Floor: 14'6"<br>1st Floor: 14'3"<br>Bsmt: 10'6" |

| Municipal               |
|-------------------------|
| Municipal               |
| IA                      |
| ±560'                   |
| On-site<br>Surface Park |
| -                       |



| I    |  |
|------|--|
| I    |  |
|      |  |
|      |  |
| king |  |

## REGION COMMERCIAL

**Population** 

31,900

1 Mile









| 3 Mile  | 5 Mile  |
|---------|---------|
| 171,000 | 323,000 |

# LOCATION





Baystate Medical Center

Baystate Health

INTERSTATE 91

Ŕ M ħ.

NEW ENGLAND

DERMATOLOGY & LASER CENTER

**149 Wason Ave is situated in close proximity to Downtown Springfield, and across from the Baystate Medical campus.** 

WASON



DOWNTOWN SPRINGFIELD

SUBJECT PROPERTY





91





## **FIRST FLOOR**







## REGION COMMERCIAL

## **SECOND FLOOR**

## **THIRD FLOOR**















-







-







111 111 111





























·EXIT

AREA



## **149 Wason Ave** Springfield, MA 01107



# Contact

Mitch Bolotin

P: 413-415-1200 C: 413-537-2020 E: mitch@regionco.com LIC (MA): 134459 REGION CO LLC

**Ben Bolotin** 

P: 413-415-1200 C: 413-530-3215 E: ben@regionco.com LIC (MA): 9582125 REGION CO LLC

## REGION COMMERCIAL