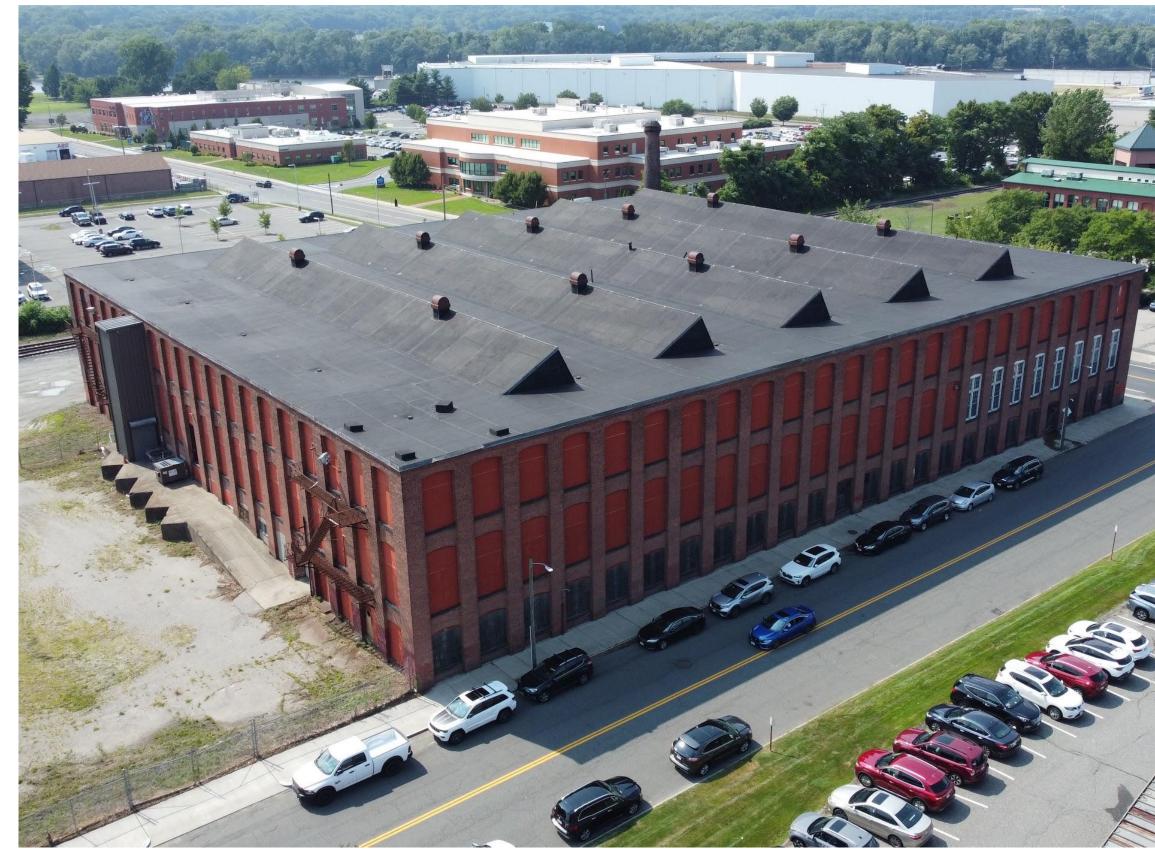

# SUMMARY

Region Commercial Real Estate is pleased to present on an exclusive basis this approximately 147,600 square foot warehouse-industrial property located on Wason Ave in Springfield. The property, presently being used as warehouse/office space, is being sold vacant.

Spread across 3-stories, and connected via stairs, ramps for forklift access, and freight elevators, this highly functional brick & mortar industrial property is located in an excellent location at the north-end of Springfield. With visibility to I-91 and 5-minute access to downtown Springfield, the use possibilities for this building are extensive. The building is across the street from the prominent Baystate Medical campus and various executive office buildings.

Additionally the property abuts a rail line, and has side/rear designated parking for parking and vehicle storage. At side and rear of the property are loading docks, as well as overhead doors to access the elevator, and a ramp for basement access and storage.