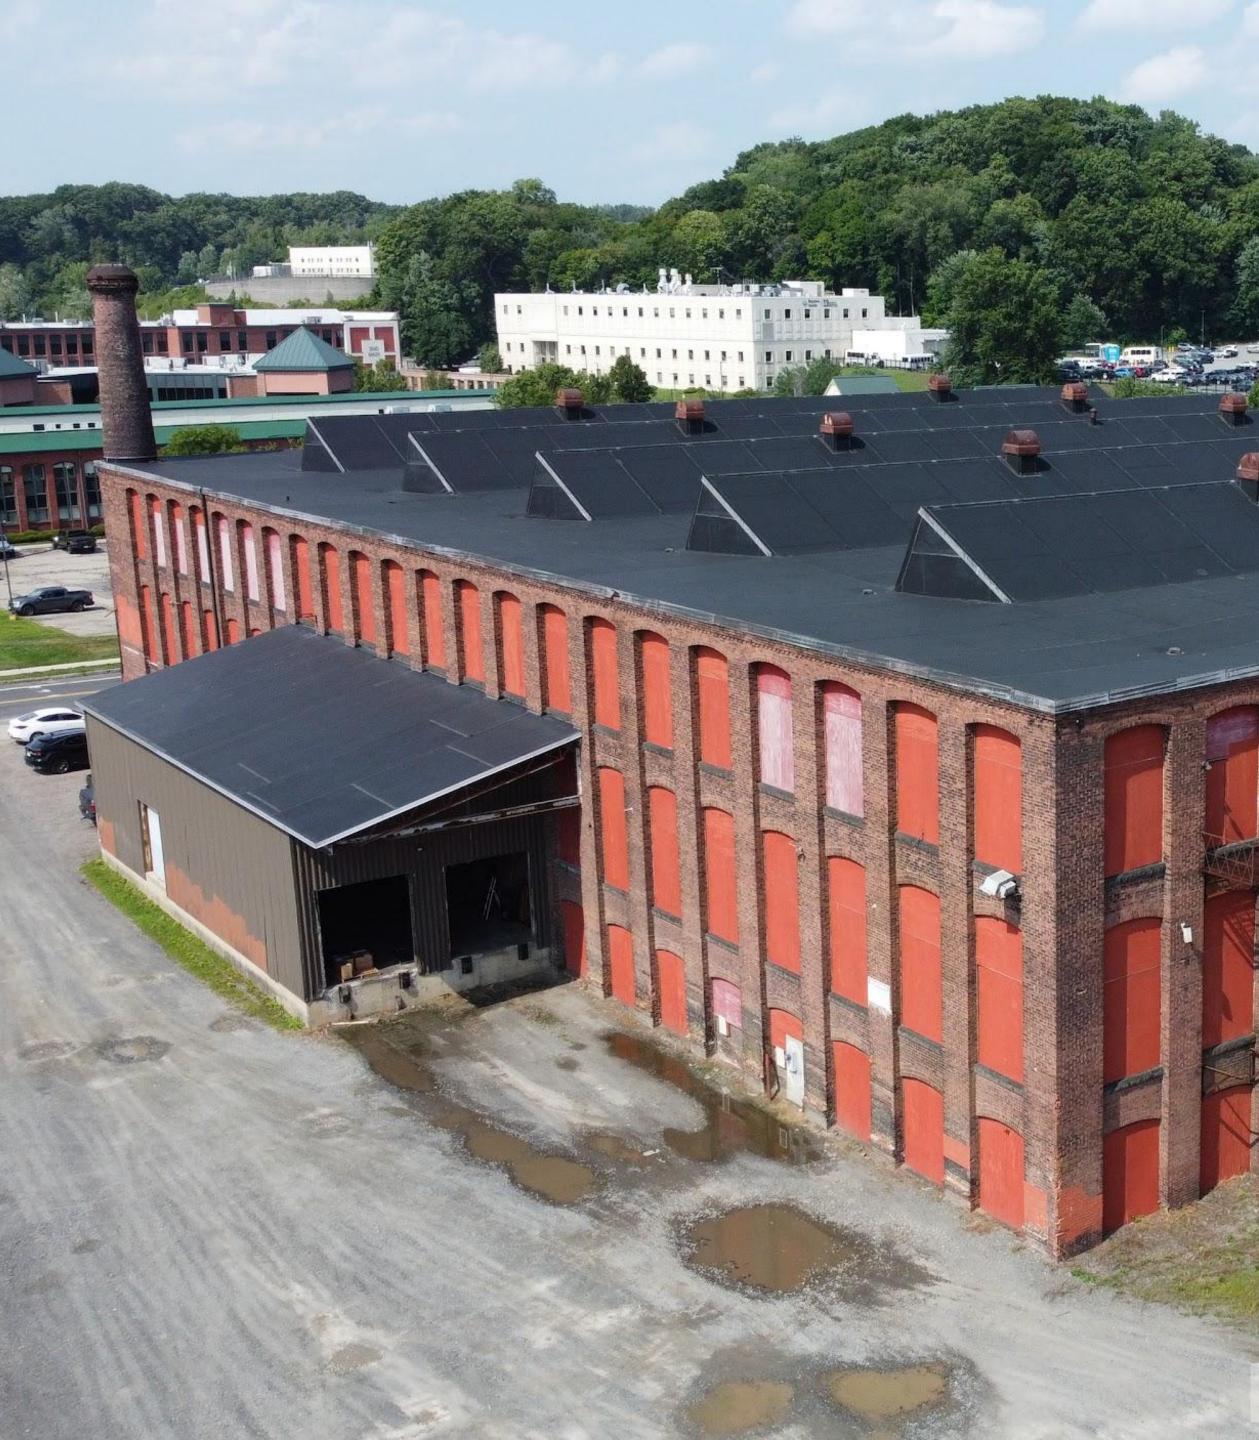

# SUMMARY

Region Commercial Real Estate is pleased to present on an exclusive basis this approximately 147,600 square foot warehouse-industrial property located on Wason Ave in Springfield. The property, presently being used as warehouse/office space, is being sold vacant.

Spread across 3-stories, and connected via stairs, ramps for forklift access, and freight elevators, this highly functional brick & mortar industrial property is located in an excellent location at the north-end of Springfield. With visibility to I-91 and 5-minute access to downtown Springfield, the use possibilities for this building are extensive. The building is across the street from the prominent Baystate Medical campus and various executive office buildings.

Additionally the property abuts a rail line, and has side/rear designated parking for parking and vehicle storage. At side and rear of the property are loading docks, as well as overhead doors to access the elevator, and a ramp for basement access and storage.