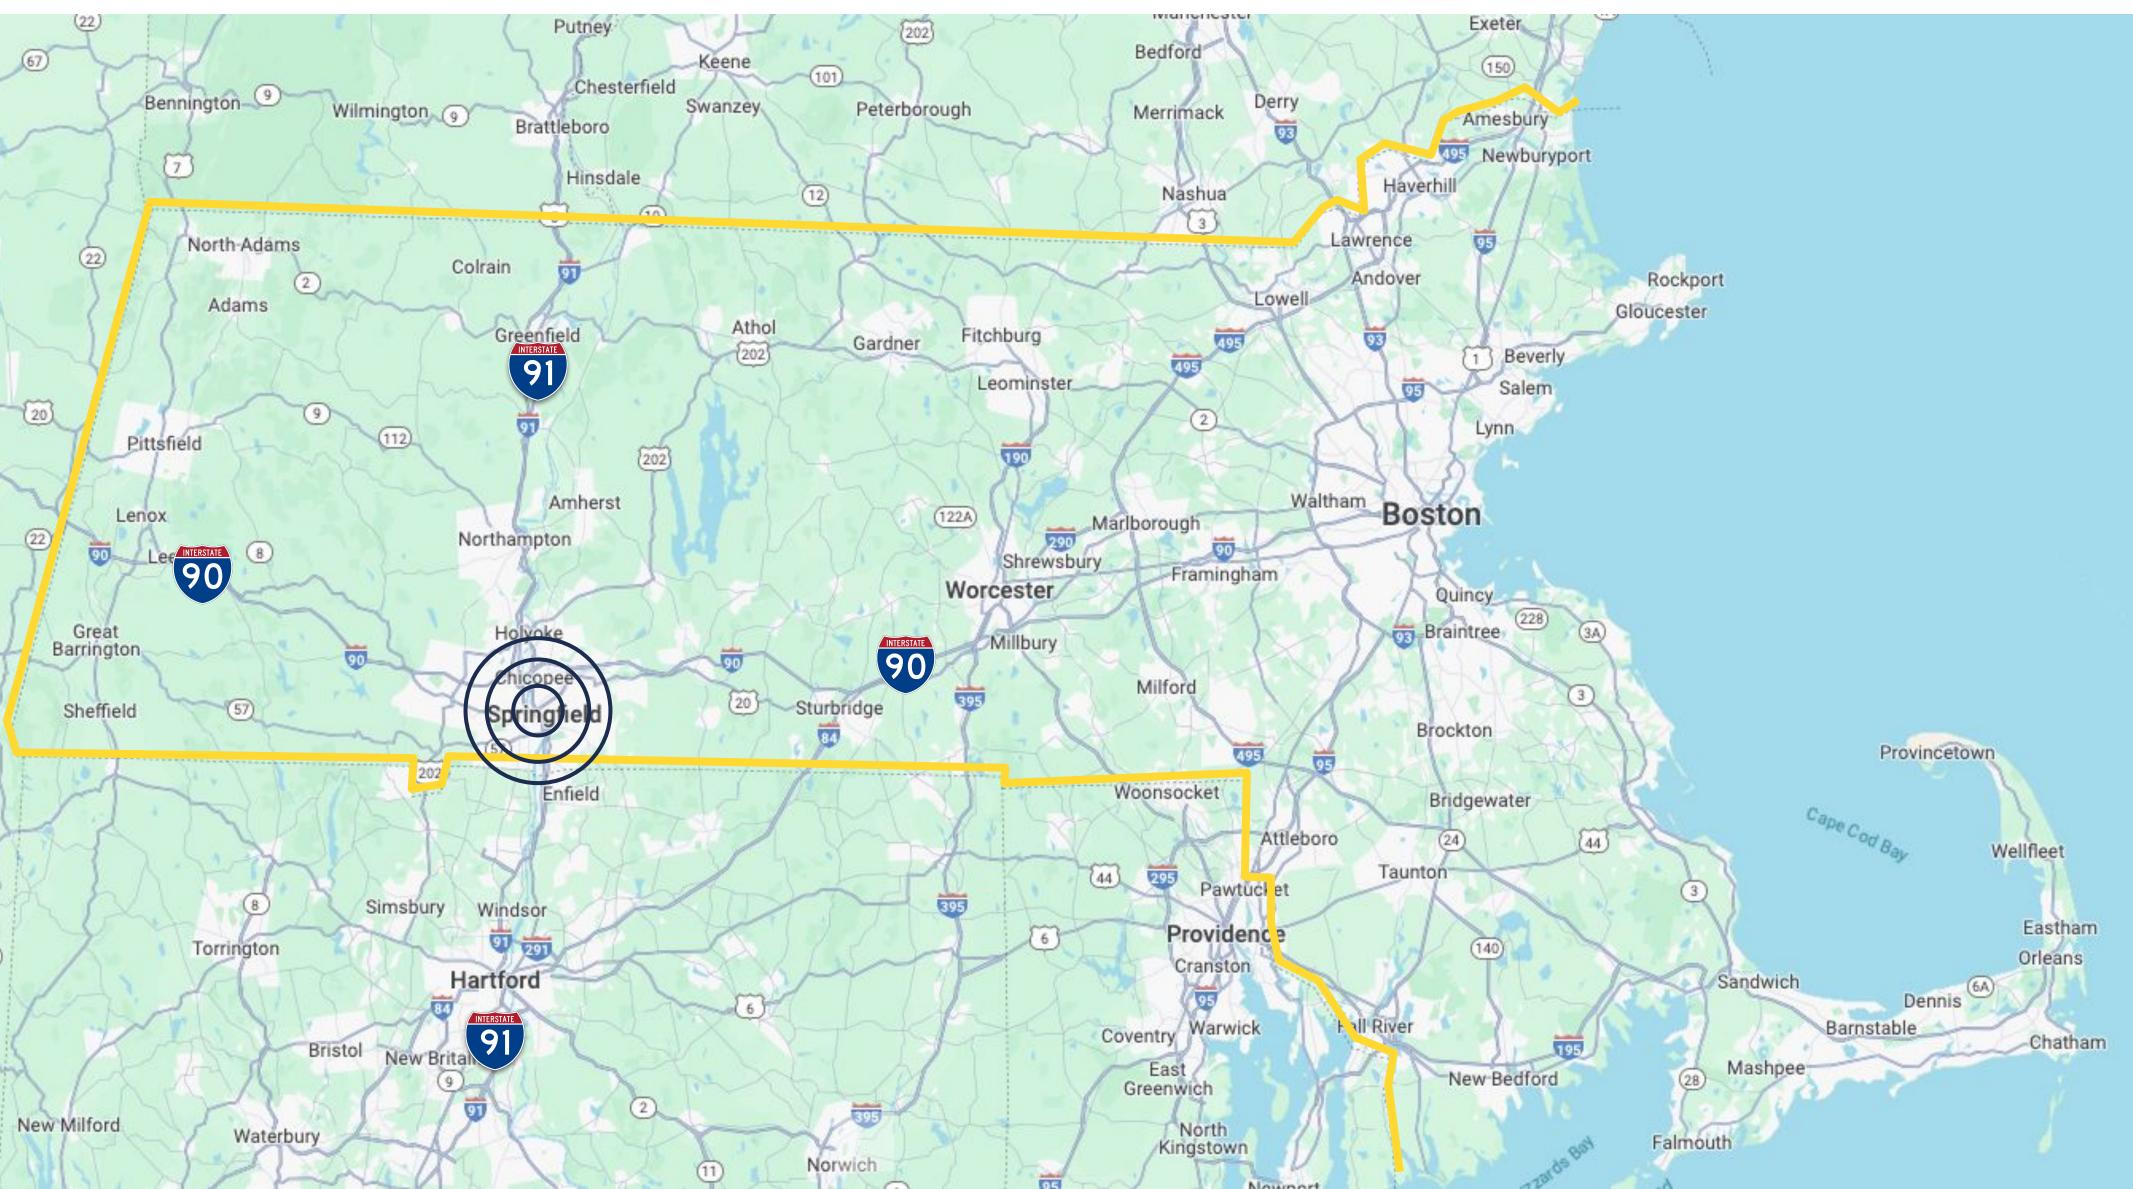

Spread across 3-stories, and connected via stairs, ramps for forklift access, and freight elevators, this highly functional brick & mortar industrial property is located in an excellent location at the north-end of Springfield. With visibility to I-91 and 5-minute access to downtown Springfield, the use possibilities for this building are extensive. The building is across the street from the prominent Baystate Medical campus and various executive office buildings.

# LOCATION

Baystate Medical Center

Baystate Health

INTERSTATE 91

Ŕ M ħ.

NEW ENGLAND

DERMATOLOGY & LASER CENTER

**149 Wason Ave is situated in close proximity to Downtown Springfield, and across from the Baystate Medical campus.** 