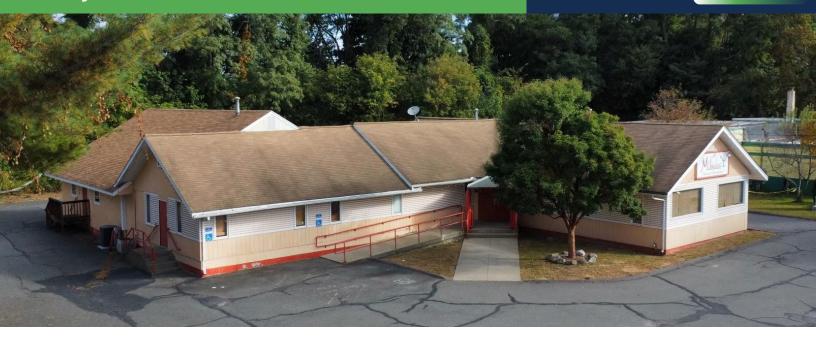

# 48 Russell Street

Hadley, MA 01035

## PROPERTY DETAILS

| \$7,500/month NNN               |
|---------------------------------|
| 4,820 SF                        |
| 0.88                            |
| 1978                            |
| B (Business)                    |
| Gas/ Forced Air                 |
| Central / mini splits           |
| Eversource                      |
| Public                          |
| Public                          |
| \$2.09/SF (2023)                |
| Asphalt Shingles/2004           |
| Three (2 upstairs / 1 basement) |
| Approximately 40 cars           |
|                                 |