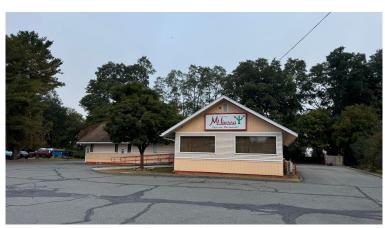

# 48 Russell Street

Hadley, MA 01035

## PROPERTY DETAILS

| \$7,500/month NNN               |
|---------------------------------|
| 4,820 SF                        |
| 0.88                            |
| 1978                            |
| B (Business)                    |
| Gas/ Forced Air                 |
| Central / mini splits           |
| Eversource                      |
| Public                          |
| Public                          |
| \$2.09/SF (2023)                |
| Asphalt Shingles/2004           |
| Three (2 upstairs / 1 basement) |
| Approximately 40 cars           |
|                                 |