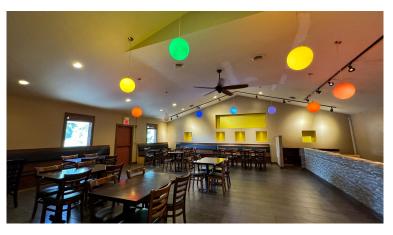

## PROPERTY DETAILS

| \$7,500/month NNN               |
|---------------------------------|
| 4,820 SF                        |
| 0.88                            |
| 1978                            |
| B (Business)                    |
| Gas/ Forced Air                 |
| Central / mini splits           |
| Eversource                      |
| Public                          |
| Public                          |
| \$2.09/SF (2023)                |
| Asphalt Shingles/2004           |
| Three (2 upstairs / 1 basement) |
| Approximately 40 cars           |
|                                 |