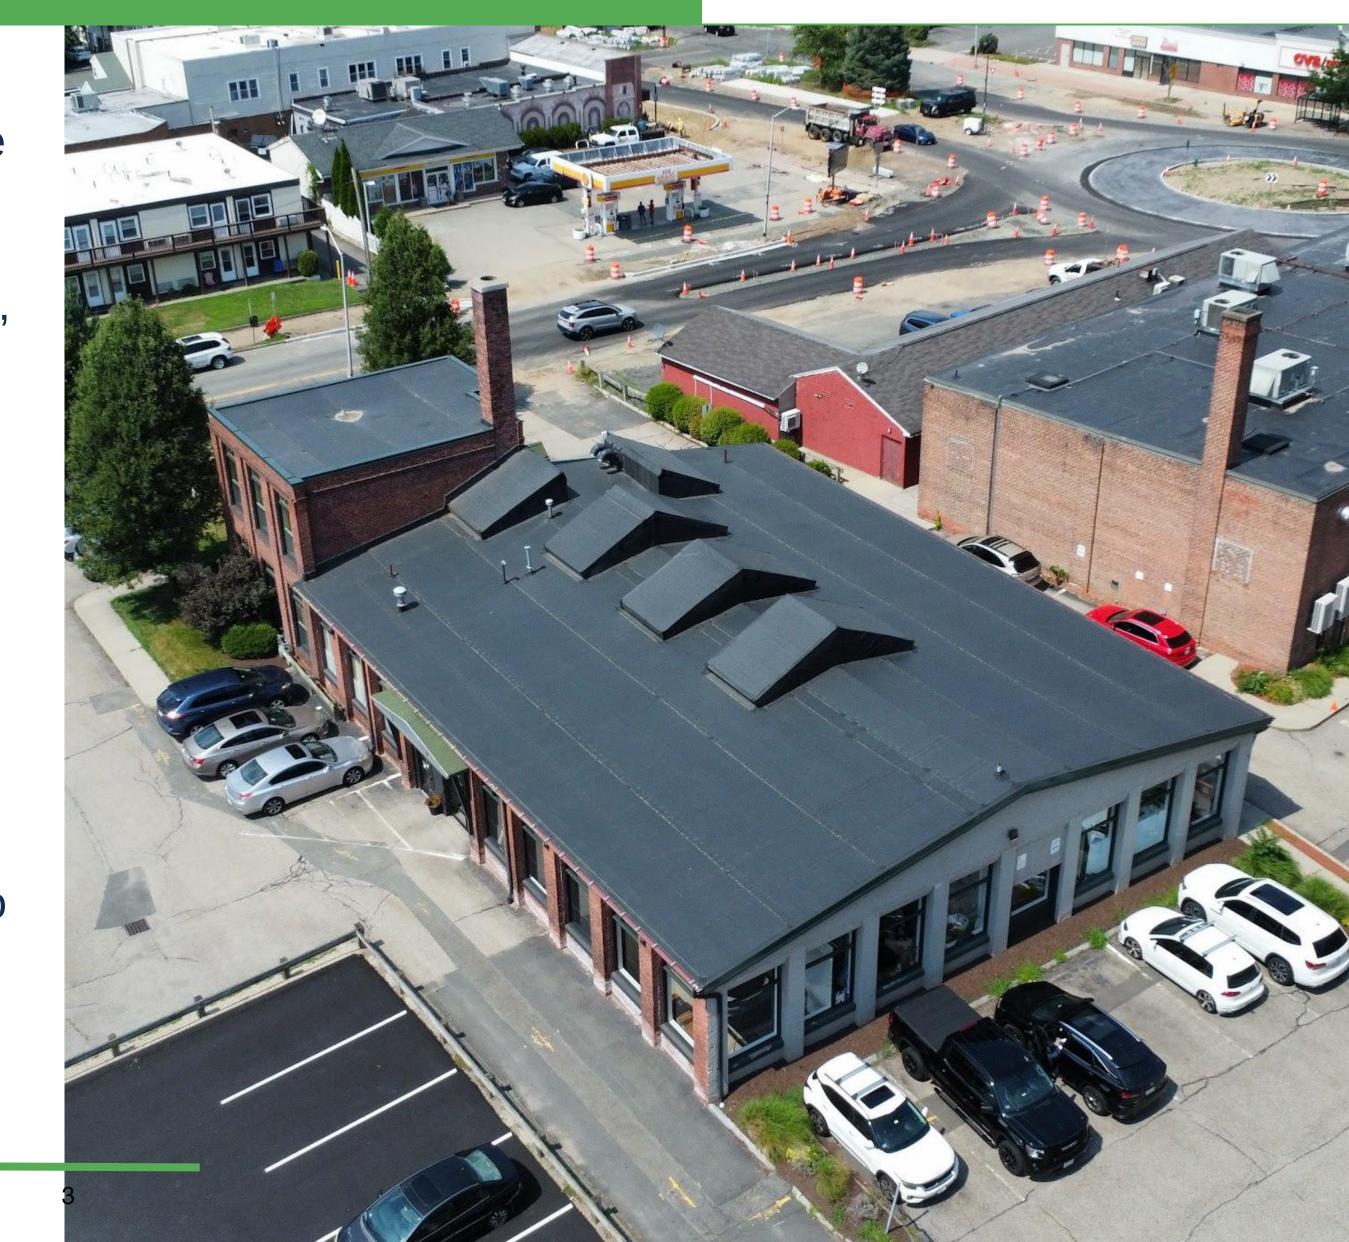

## SUMMARY

Region Commercial is pleased to offer this very well located, retail investment Property, for sale on an exclusive basis.

The Property consists of  $\pm 7,940$  SF of retail/office space, and 40 car on-site parking that wraps around the building. The building is anchored by WORKsTATION, an upscale salon concept in a fully renovated space, with high end architectural finishes. The office tenant occupies approximately 2,000 SF on two floors of Class A office space on a short term lease basis.

## **33 Westfield Street**

| Total Acreage      | 0.69                  | Wat                                        |
|--------------------|-----------------------|--------------------------------------------|
| Building Size (SF) | 7,940                 | Sev                                        |
| Year Built         | 1969                  | Gas                                        |
| Stories            | 1.5                   | Zon                                        |
| Foundation         | Cement/stone/sl<br>ab |                                            |
| Heat Delivery      | Hot Air               |                                            |
| AC                 | Central               |                                            |
| Sprinklers         | Yes                   | Inform                                     |
| Roof               | Rubber<br>membrane    | Inform<br>record<br>All p<br>their<br>subj |
| Parking            | 40                    |                                            |