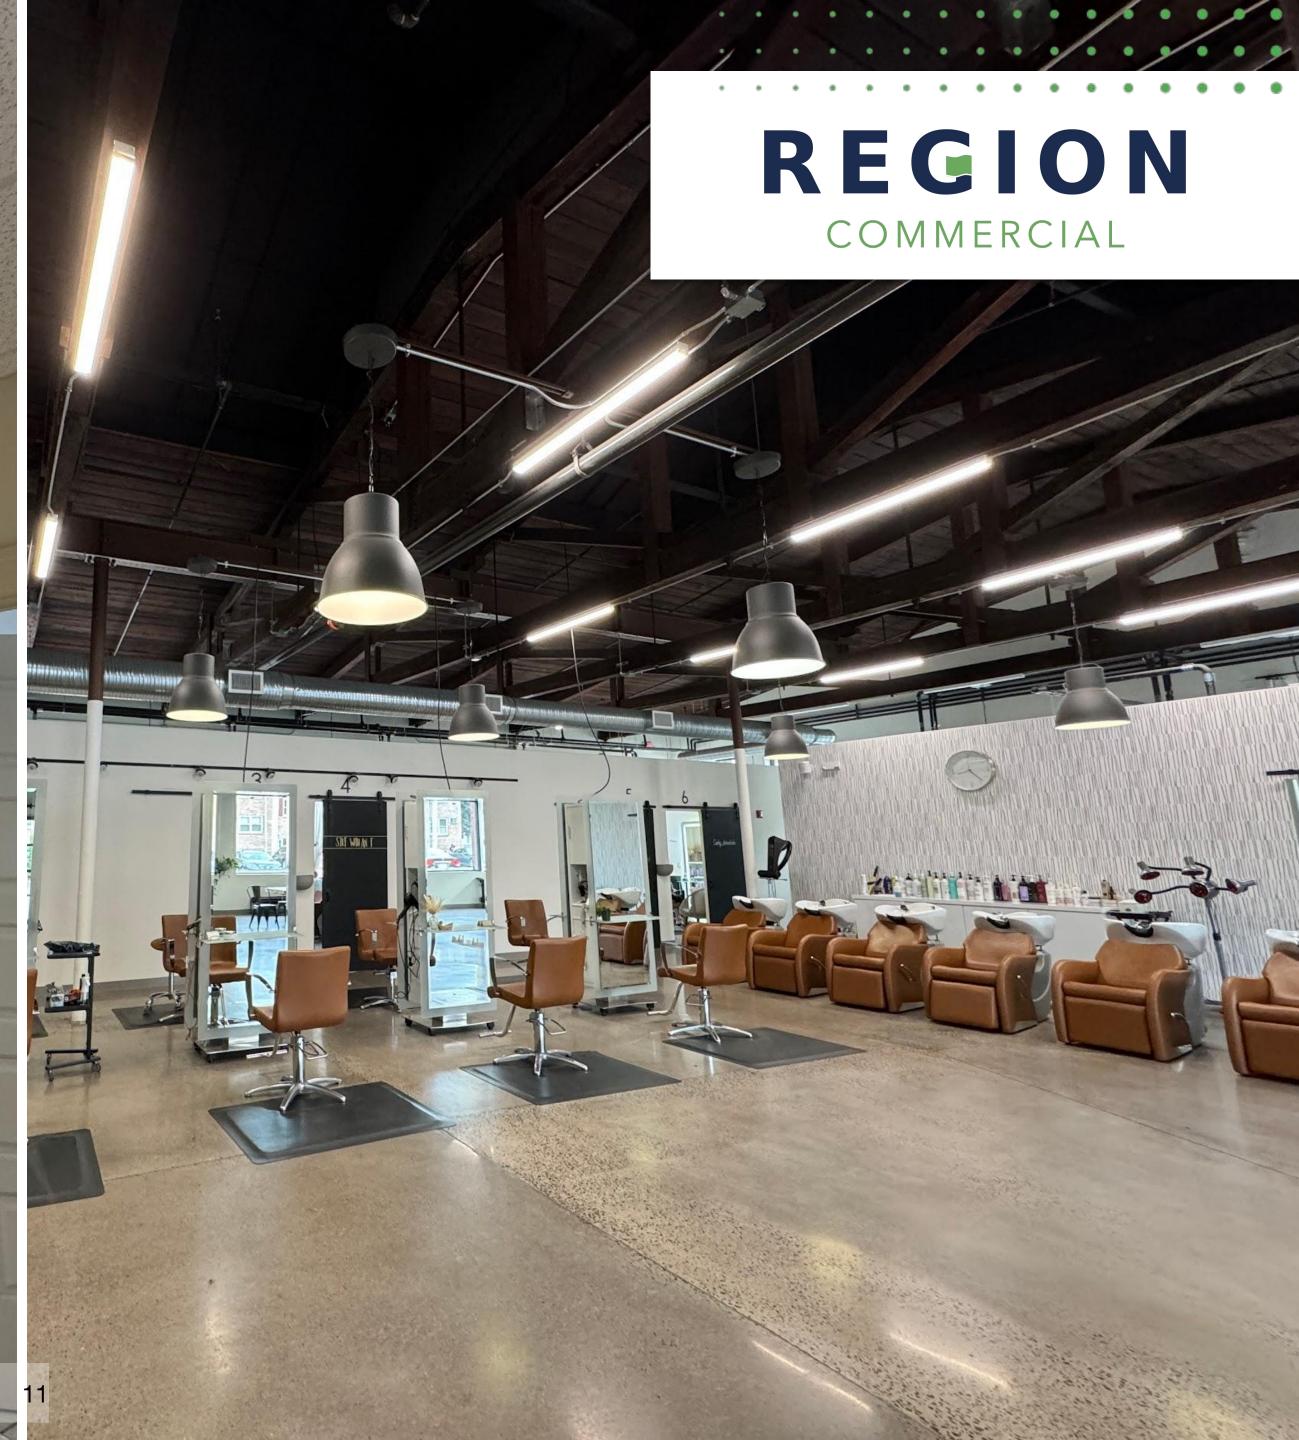

## SUMMARY

Region Commercial is pleased to offer this very well located, retail investment Property, for sale on an exclusive basis.

The Property consists of  $\pm 7,940$  SF of retail/office space, and 40 car on-site parking that wraps around the building. The building is anchored by WORKsTATION, an upscale salon concept in a fully renovated space, with high end architectural finishes. The office tenant occupies approximately 2,000 SF on two floors of Class A office space on a short term lease basis.