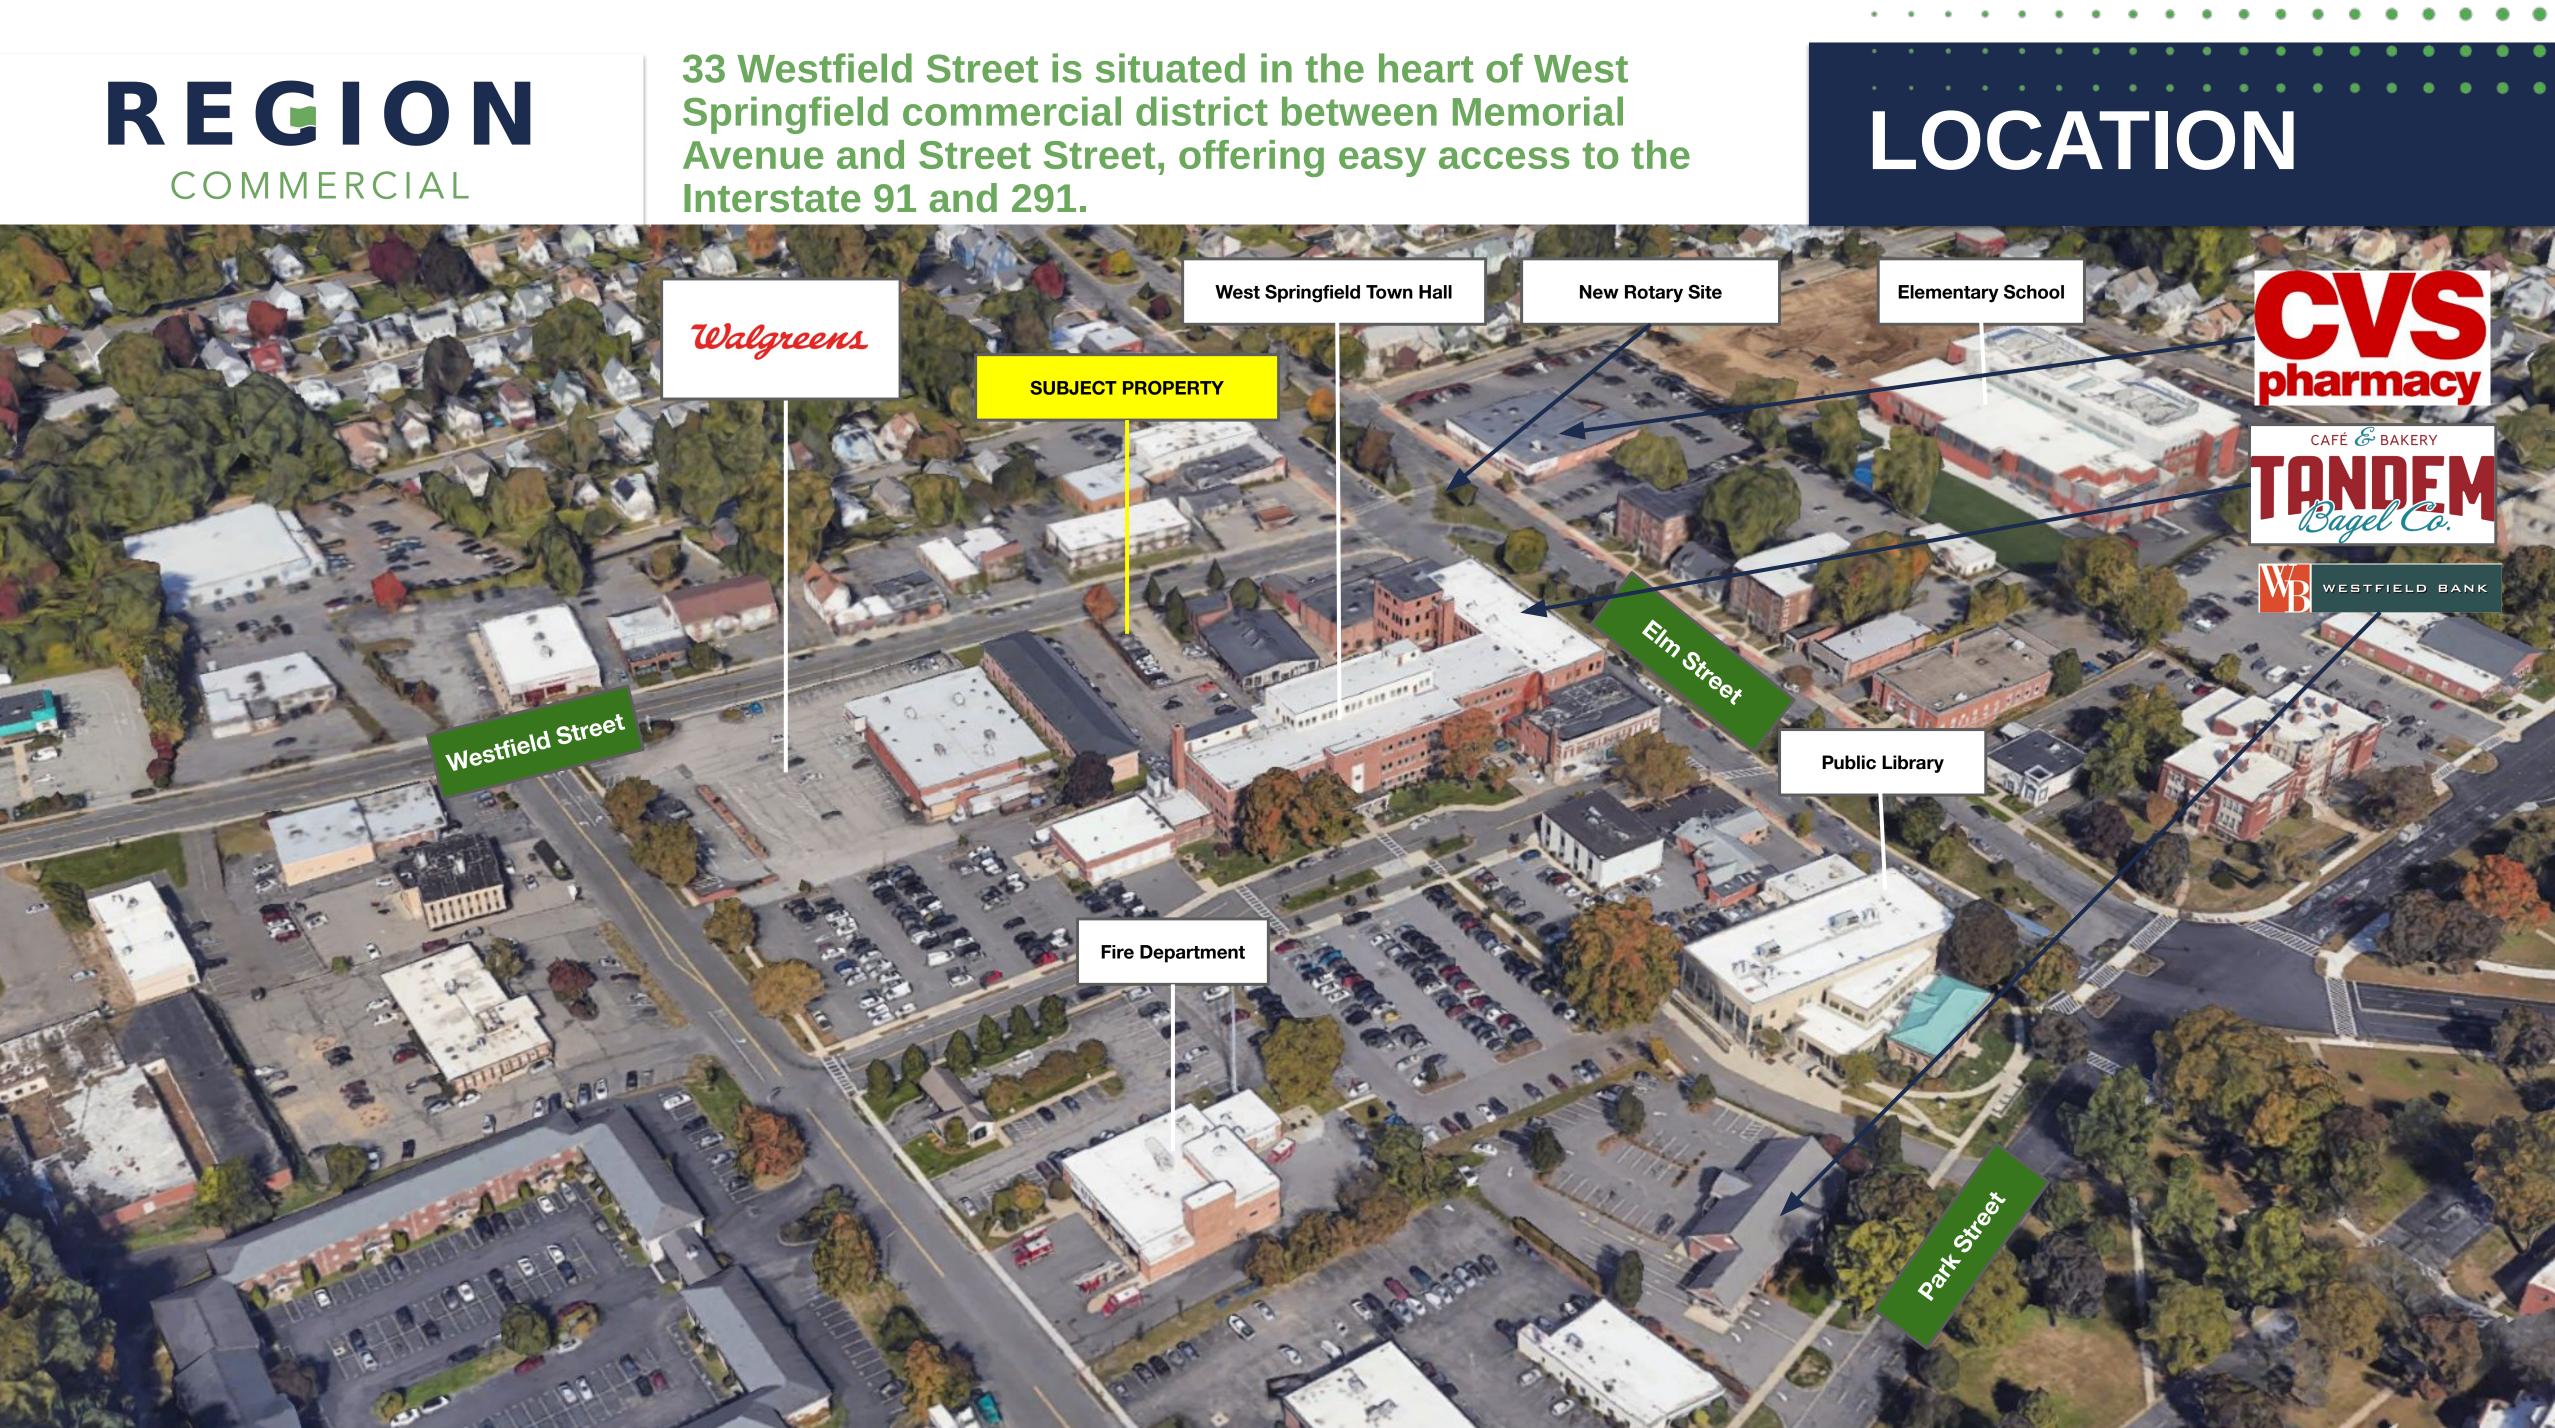

The Property is located a few steps from the downtown shops and restaurants of West Springfield, near the City's administrative office building. A short drive away is the busy Riverdale Road, downtown Springfield, and access to I-90 & I-91. This Property is a great user/investor opportunity for those interested in acquiring downtown property at the heart of West Springfield.

# LOCATION

. .