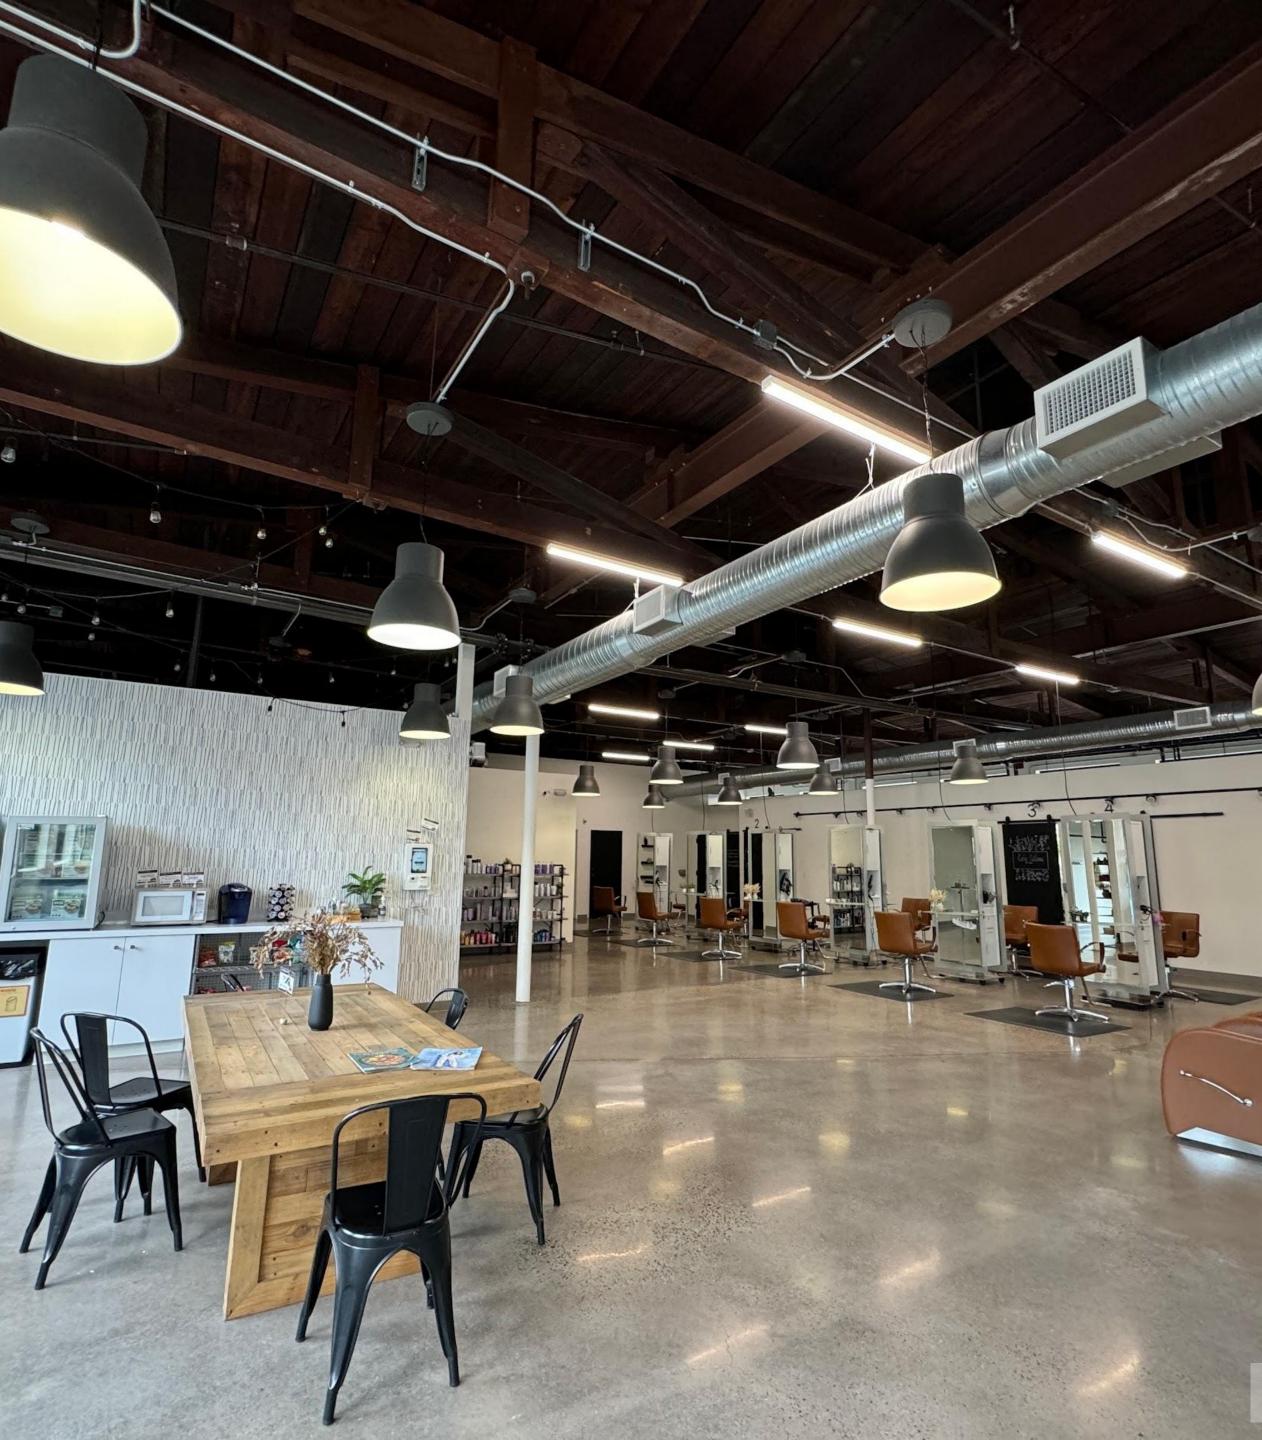

## SUMMARY

Region Commercial is pleased to offer this very well located, retail investment Property, for sale on an exclusive basis.

The Property consists of  $\pm 7,940$  SF of retail/office space, and 40 car on-site parking that wraps around the building. The building is anchored by WORKsTATION, an upscale salon concept in a fully renovated space, with high end architectural finishes. The office tenant occupies approximately 2,000 SF on two floors of Class A office space on a short term lease basis.