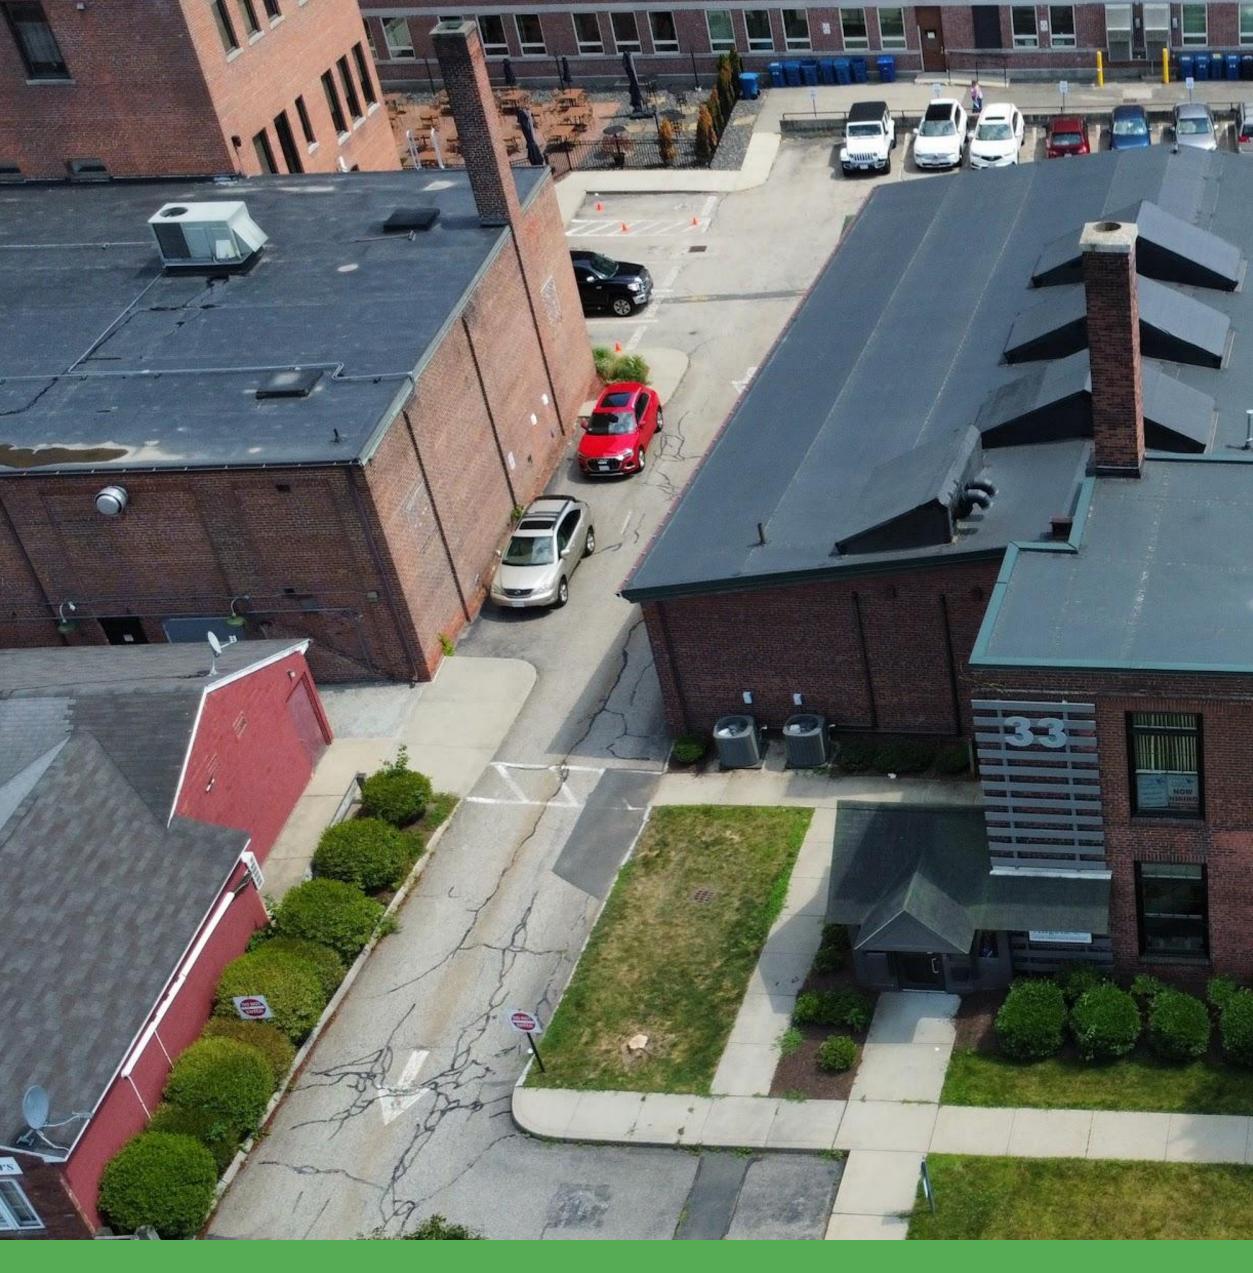

## SUMMARY

Region Commercial is pleased to offer this very well located, retail investment Property, for sale on an exclusive basis.

The Property consists of  $\pm 7,940$  SF of retail/office space, and 40 car on-site parking that wraps around the building. The building is anchored by WORKsTATION, an upscale salon concept in a fully renovated space, with high end architectural finishes. The office tenant occupies approximately 2,000 SF on two floors of Class A office space on a short term lease basis.

## **33 Westfield Street**

| Total Acreage      | 0.69                  | Wat                                        |
|--------------------|-----------------------|--------------------------------------------|
| Building Size (SF) | 7,940                 | Sev                                        |
| Year Built         | 1969                  | Gas                                        |
| Stories            | 1.5                   | Zon                                        |
| Foundation         | Cement/stone/sl<br>ab |                                            |
| Heat Delivery      | Hot Air               |                                            |
| AC                 | Central               |                                            |
| Sprinklers         | Yes                   | Inform                                     |
| Roof               | Rubber<br>membrane    | Inform<br>record<br>All p<br>their<br>subj |
| Parking            | 40                    |                                            |