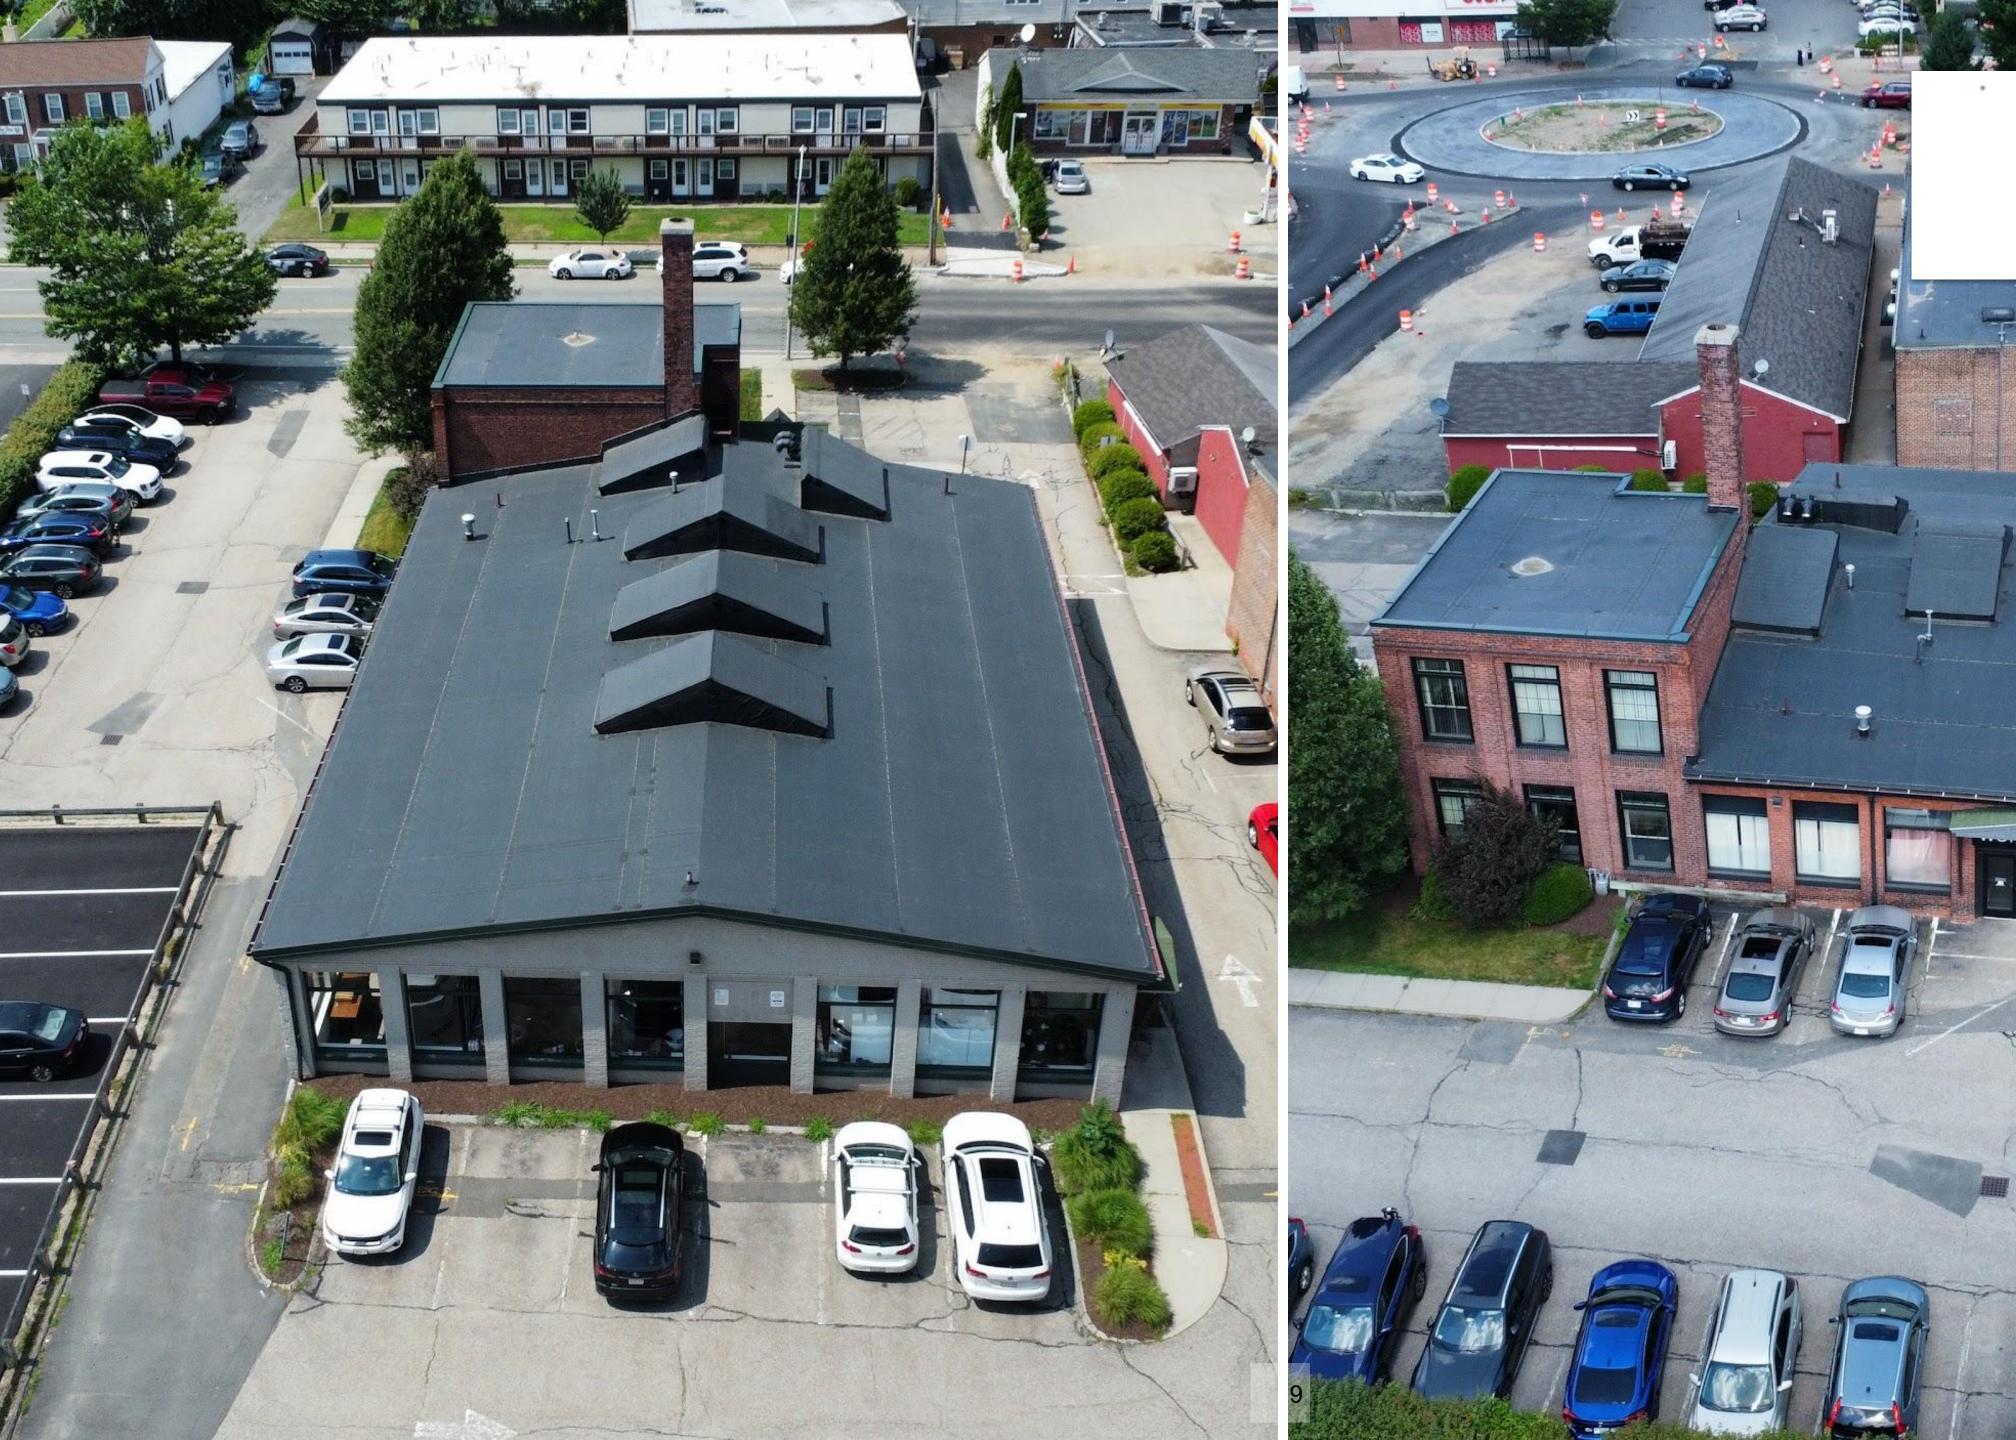

## SUMMARY

Region Commercial is pleased to offer this very well located, retail investment Property, for sale on an exclusive basis.

The Property consists of  $\pm 7,940$  SF of retail/office space, and 40 car on-site parking that wraps around the building. The building is anchored by WORKsTATION, an upscale salon concept in a fully renovated space, with high end architectural finishes. The office tenant occupies approximately 2,000 SF on two floors of Class A office space on a short term lease basis.

## **33 Westfield Street**

| Total Acreage      | 0.69                  | Wat                                        |
|--------------------|-----------------------|--------------------------------------------|
| Building Size (SF) | 7,940                 | Sev                                        |
| Year Built         | 1969                  | Gas                                        |
| Stories            | 1.5                   | Zon                                        |
| Foundation         | Cement/stone/sl<br>ab |                                            |
| Heat Delivery      | Hot Air               |                                            |
| AC                 | Central               |                                            |
| Sprinklers         | Yes                   | Inform                                     |
| Roof               | Rubber<br>membrane    | Inform<br>record<br>All p<br>their<br>subj |
| Parking            | 40                    |                                            |