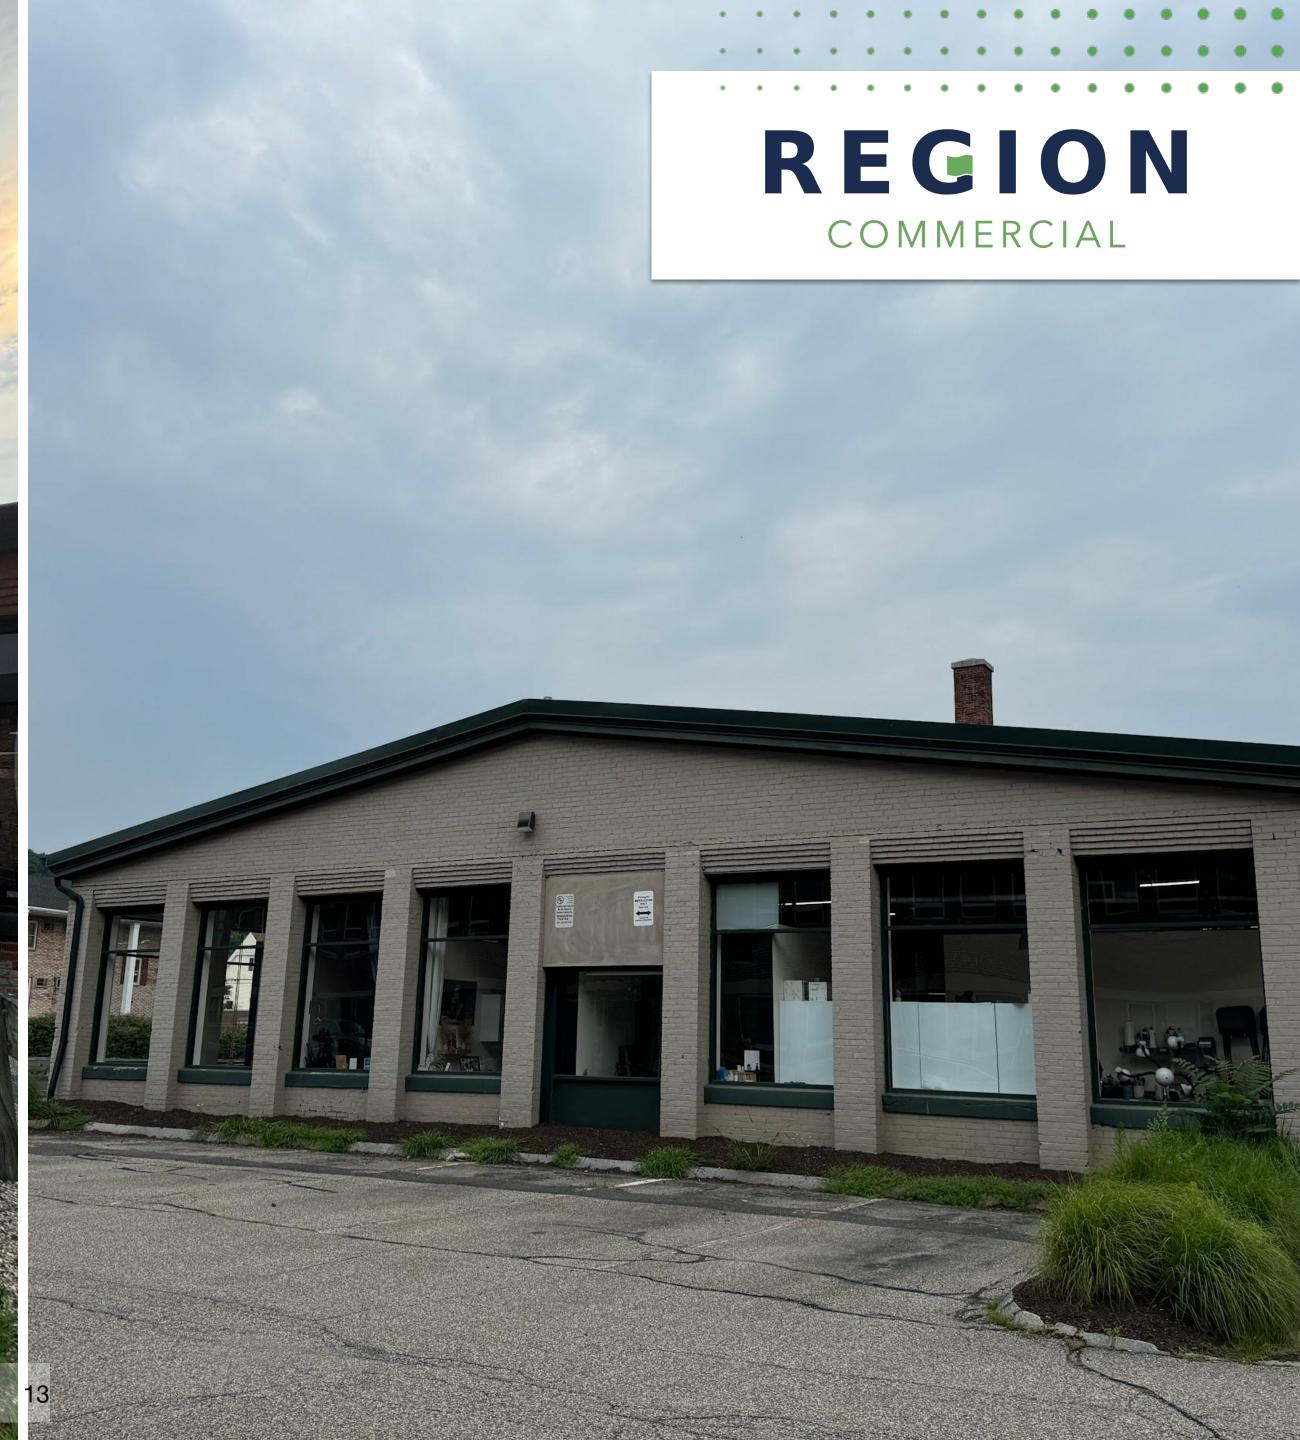

## SUMMARY

Region Commercial is pleased to offer this very well located, retail investment Property, for sale on an exclusive basis.

The Property consists of  $\pm 7,940$  SF of retail/office space, and 40 car on-site parking that wraps around the building. The building is anchored by WORKsTATION, an upscale salon concept in a fully renovated space, with high end architectural finishes. The office tenant occupies approximately 2,000 SF on two floors of Class A office space on a short term lease basis.

The Property is located a few steps from the downtown shops and restaurants of West Springfield, near the City's administrative office building. A short drive away is the busy Riverdale Road, downtown Springfield, and access to I-90 & I-91. This Property is a great user/investor opportunity for those interested in acquiring downtown property at the heart of West Springfield.