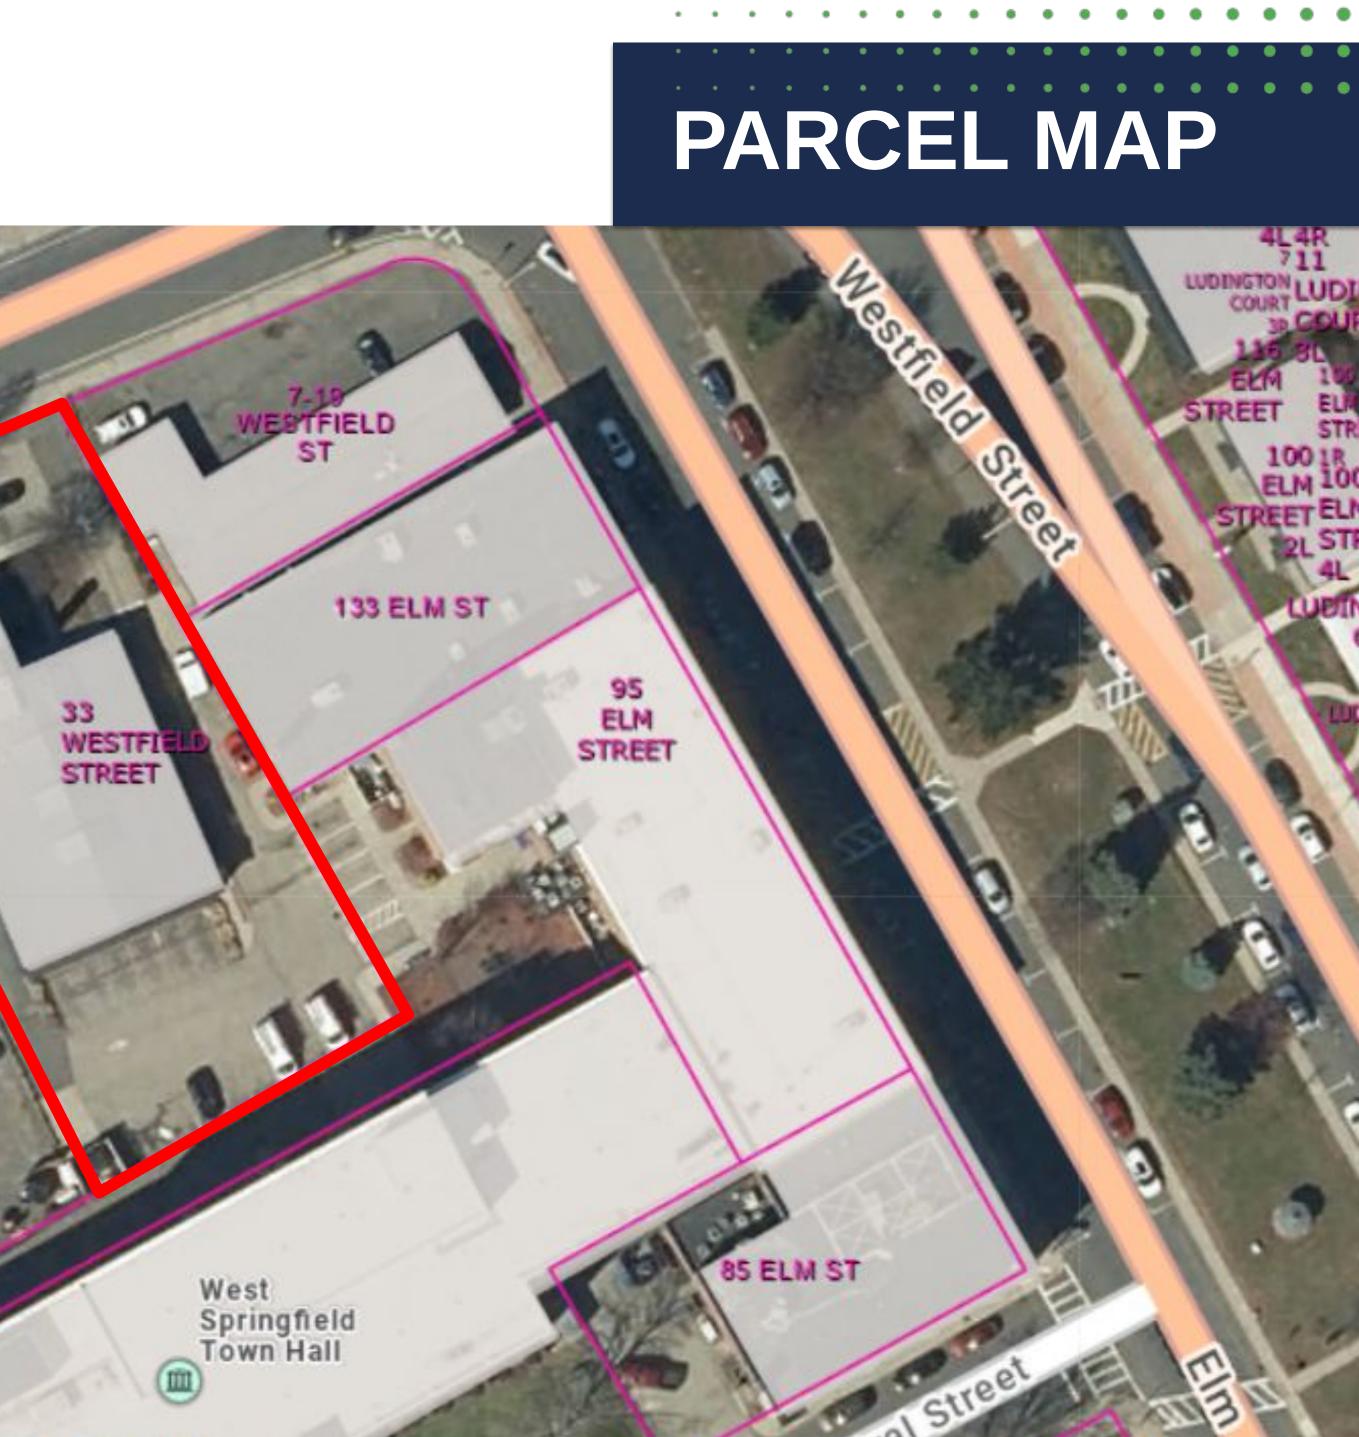

## **33 Westfield Street**

| Total Acreage      | 0.69                  | Wat                                        |
|--------------------|-----------------------|--------------------------------------------|
| Building Size (SF) | 7,940                 | Sev                                        |
| Year Built         | 1969                  | Gas                                        |
| Stories            | 1.5                   | Zon                                        |
| Foundation         | Cement/stone/sl<br>ab |                                            |
| Heat Delivery      | Hot Air               |                                            |
| AC                 | Central               |                                            |
| Sprinklers         | Yes                   | Inform                                     |
| Roof               | Rubber<br>membrane    | Inform<br>record<br>All p<br>their<br>subj |
| Parking            | 40                    |                                            |