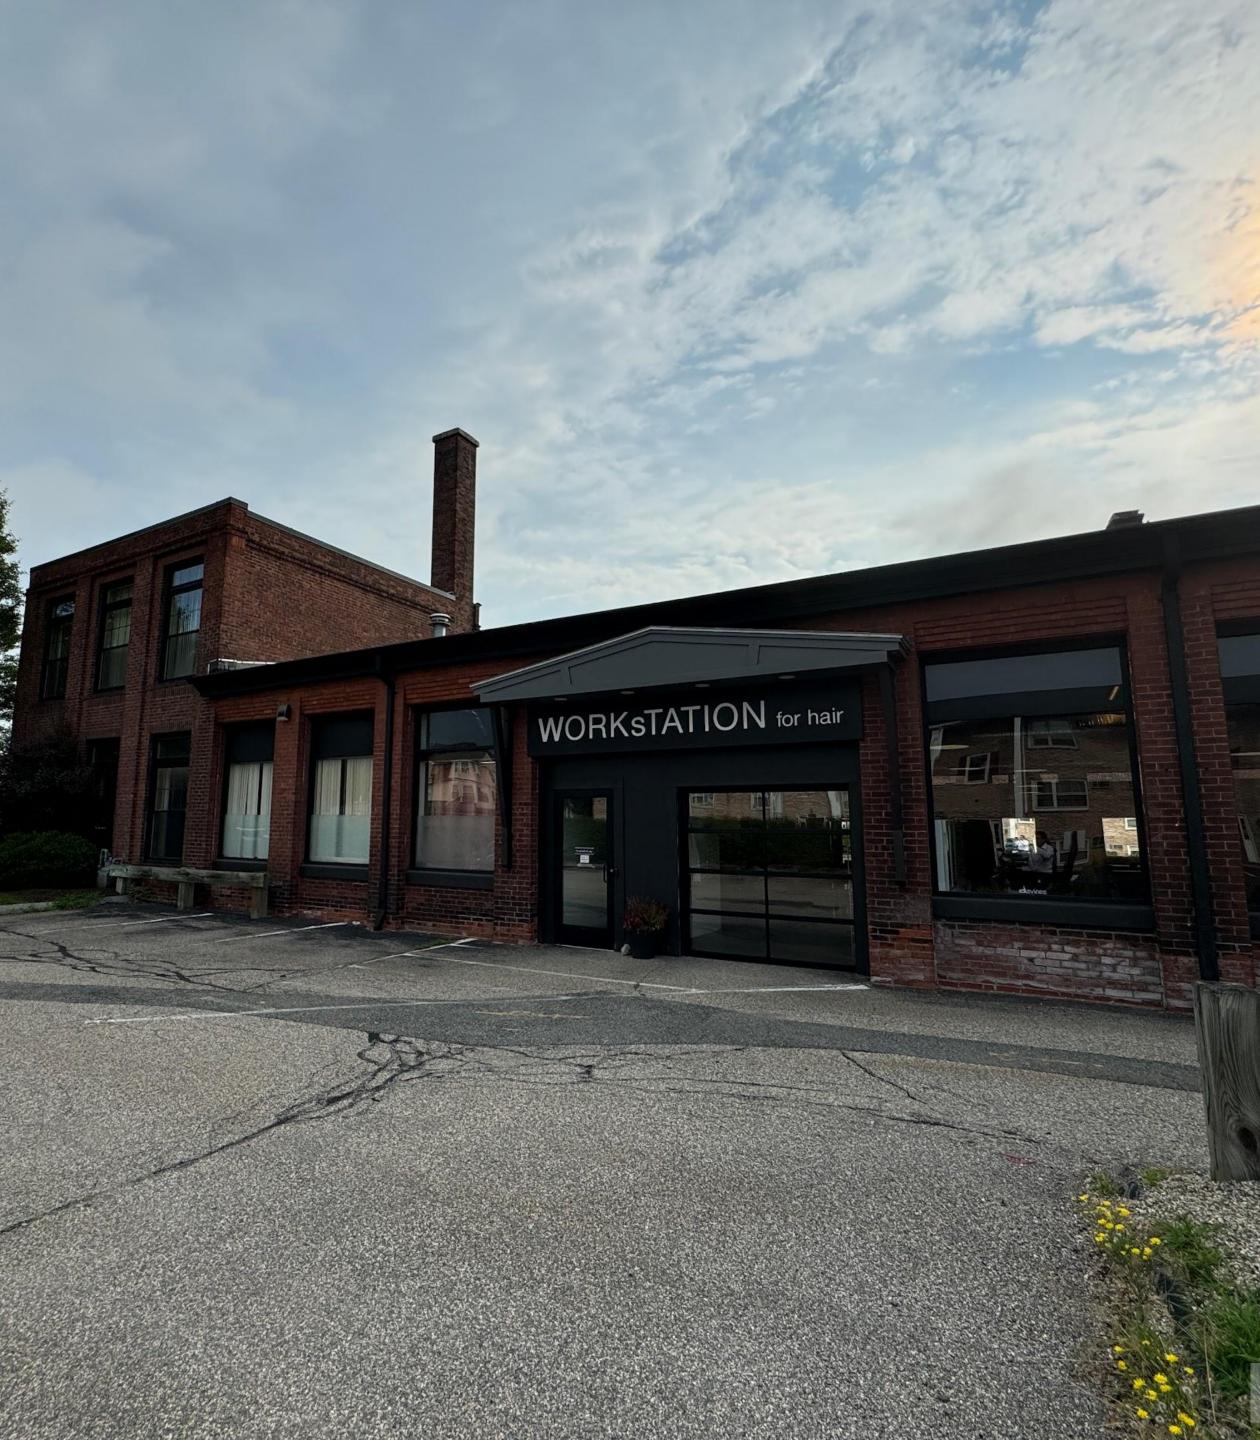

## SUMMARY

Region Commercial is pleased to offer this very well located, retail investment Property, for sale on an exclusive basis.

The Property consists of  $\pm 7,940$  SF of retail/office space, and 40 car on-site parking that wraps around the building. The building is anchored by WORKsTATION, an upscale salon concept in a fully renovated space, with high end architectural finishes. The office tenant occupies approximately 2,000 SF on two floors of Class A office space on a short term lease basis.

The Property is located a few steps from the downtown shops and restaurants of West Springfield, near the City's administrative office building. A short drive away is the busy Riverdale Road, downtown Springfield, and access to I-90 & I-91. This Property is a great user/investor opportunity for those interested in acquiring downtown property at the heart of West Springfield.