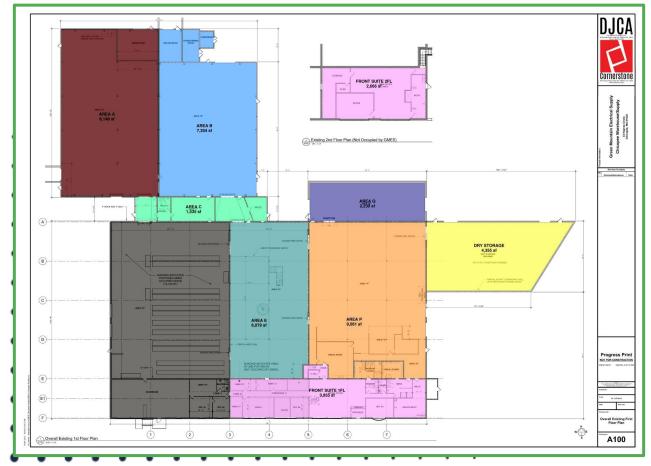

## 33 Haynes Circle

Chicopee, MA 01020

Region Commercial is pleased to offer for lease 4,355-39,844 SF of industrial/warehouse space, located next to the Mass Pike in Chicopee, MA.

The space features office space (approximately 6,621 SF) located at the front of the property, loading docks, ample overhead doors for access, and demisable areas for smaller/configurable warehouse space. Please reach out if you have questions or would like to schedule a walk through.

| Lease Rate   | \$6.00/SF NNN   |
|--------------|-----------------|
| Size (SF)    | 4,355-39,844 SF |
| Years Built  | 1968            |
| Zoning       | Industrial C    |
| Heat and A/C | RTUs            |
| Electric     | 2,000 amps      |
| Water        | Municipal       |
| Sewer        | Municipal       |