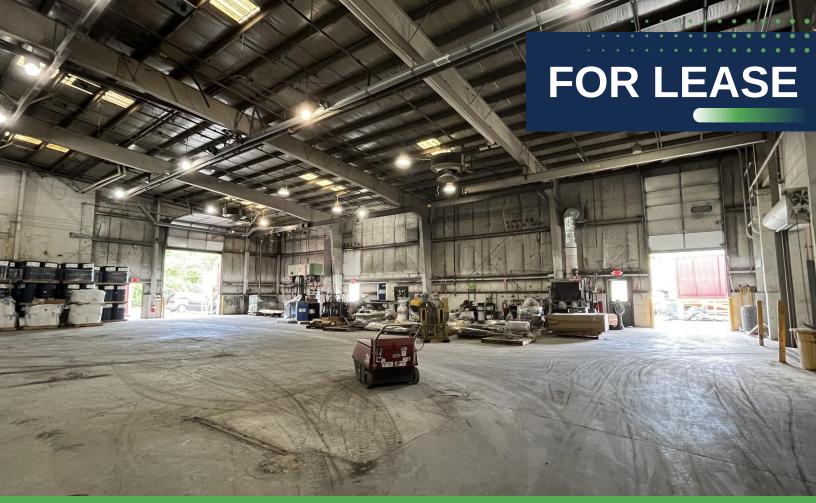

## 33 Haynes Circle

Chicopee, MA 01020

Region Commercial is pleased to offer for lease 4,355-39,844 SF of industrial/warehouse space, located next to the Mass Pike in Chicopee, MA.

The space features office space (approximately 6,621 SF) located at the front of the property, loading docks, ample overhead doors for access, and demisable areas for smaller/configurable warehouse space. Please reach out if you have questions or would like to schedule a walk through.

| Lease Rate   | \$6.00/SF NNN   |
|--------------|-----------------|
| Size (SF)    | 4,355-39,844 SF |
| Years Built  | 1968            |
| Zoning       | Industrial C    |
| Heat and A/C | RTUs            |
| Electric     | 2,000 amps      |
| Water        | Municipal       |
| Sewer        | Municipal       |