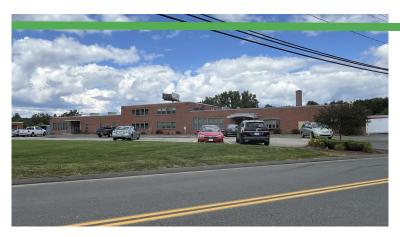

## 33 Haynes Circle

Chicopee, MA 01020

Region Commercial is pleased to offer for lease 4,355-39,844 SF of industrial/warehouse space, located next to the Mass Pike in Chicopee, MA.

The space features office space (approximately 6,621 SF) located at the front of the property, loading docks, ample overhead doors for access, and demisable areas for smaller/configurable warehouse space. Please reach out if you have questions or would like to schedule a walk through.