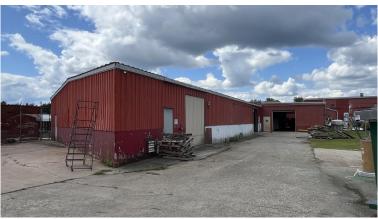

## 33 Haynes Circle

Chicopee, MA 01020

Region Commercial is pleased to offer for lease 4,355-39,844 SF of industrial/warehouse space, located next to the Mass Pike in Chicopee, MA.

The space features office space (approximately 6,621 SF) located at the front of the property, loading docks, ample overhead doors for access, and demisable areas for smaller/configurable warehouse space. Please reach out if you have questions or would like to schedule a walk through.