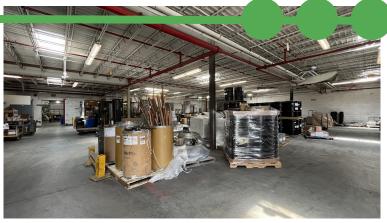

## 33 Haynes Circle

Chicopee, MA 01020

Region Commercial is pleased to offer for lease 4,355-39,844 SF of industrial/warehouse space, located next to the Mass Pike in Chicopee, MA.

The space features office space (approximately 6,621 SF) located at the front of the property, loading docks, ample overhead doors for access, and demisable areas for smaller/configurable warehouse space. Please reach out if you have questions or would like to schedule a walk through.