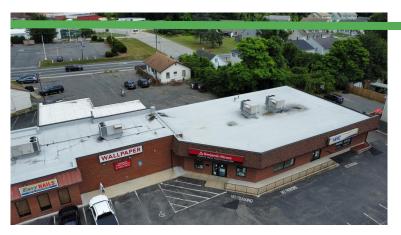

# **1773 Boston Road**

Springfield, MA 01129

On behalf of the property owner, Region Commercial is pleased to present this 4,175 SF building for lease. The property features retail and garage space, available to rent separately or together. For many years the retail showroom has housed Creative Walls Benjamin Moore retail store. The space features excellent visibility and parking out front, across from Lowes, Stop & Shop, Petco, Harbor Freight, and many other national retailers.