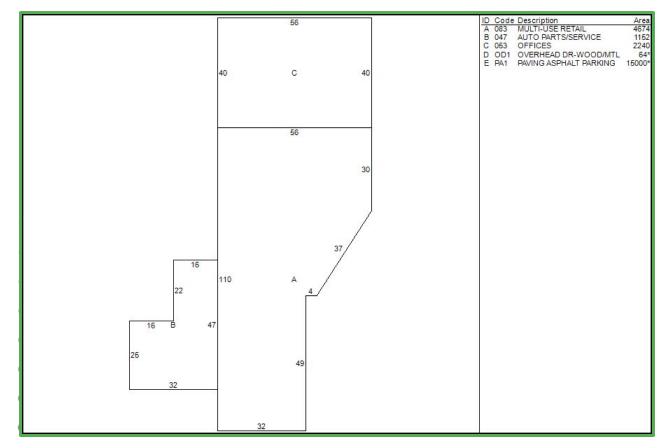

# **1773 Boston Road**

Springfield, MA 01129

On behalf of the property owner, Region Commercial is pleased to present this 4,175 SF building for lease. The property features retail and garage space, available to rent separately or together. For many years the retail showroom has housed Creative Walls Benjamin Moore retail store. The space features excellent visibility and parking out front, across from Lowes, Stop & Shop, Petco, Harbor Freight, and many other national retailers.

| Lease Rate | \$16.00 PSF NNN |
|------------|-----------------|
| Size (SF)  | 4,175 SF        |
| Acres      | 0.7390          |
| Year Built | 1970            |
| Zoning     | B2              |
| Heat       | Hot Air         |
| A/C        | Retail Space    |
| Electric   | 200 Amp         |
| Water      | Municipal       |
| Sewer      | Municipal       |