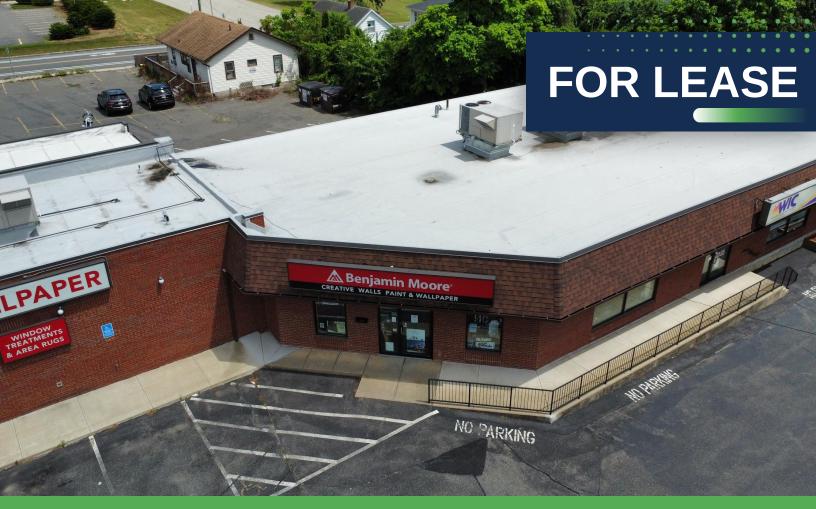

# **1773 Boston Road**

Springfield, MA 01129

On behalf of the property owner, Region Commercial is pleased to present this 4,175 SF building for lease. The property features retail and garage space, available to rent separately or together. For many years the retail showroom has housed Creative Walls Benjamin Moore retail store. The space features excellent visibility and parking out front, across from Lowes, Stop & Shop, Petco, Harbor Freight, and many other national retailers.

| Lease Rate | \$16.00 PSF NNN |
|------------|-----------------|
| Size (SF)  | 4,175 SF        |
| Acres      | 0.7390          |
| Year Built | 1970            |
| Zoning     | B2              |
| Heat       | Hot Air         |
| A/C        | Retail Space    |
| Electric   | 200 Amp         |
| Water      | Municipal       |
| Sewer      | Municipal       |