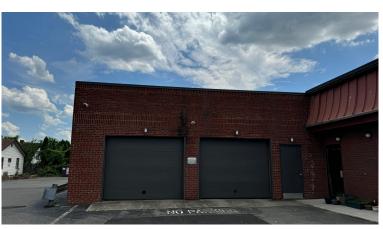

# **1773 Boston Road**

Springfield, MA 01129

On behalf of the property owner, Region Commercial is pleased to present this 4,175 SF building for lease. The property features retail and garage space, available to rent separately or together. For many years the retail showroom has housed Creative Walls Benjamin Moore retail store. The space features excellent visibility and parking out front, across from Lowes, Stop & Shop, Petco, Harbor Freight, and many other national retailers.

| Lease Rate | \$16.00 PSF NNN |
|------------|-----------------|
| Size (SF)  | 4,175 SF        |
| Acres      | 0.7390          |
| Year Built | 1970            |
| Zoning     | B2              |
| Heat       | Hot Air         |
| A/C        | Retail Space    |
| Electric   | 200 Amp         |
| Water      | Municipal       |
| Sewer      | Municipal       |