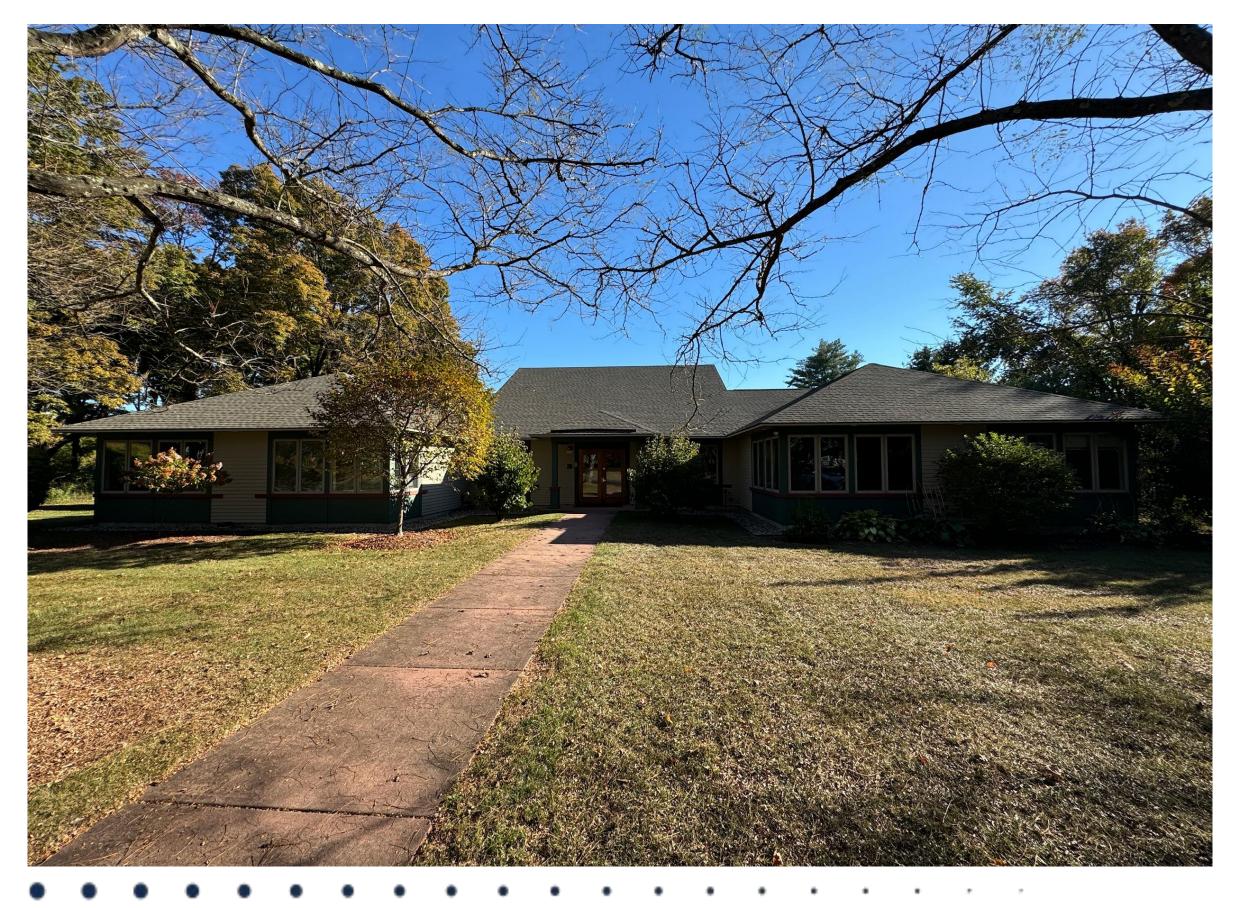

# REGION COMMERCIAL

Region Commercial Real Estate is pleased to present on an exclusive basis this approximately 11,971 SF office building on approximately 3.465 acres of land.

The property is located in Sunderland, MA just off Rt. 116 with close proximity to I-91 and Rt. 5 providing easy access to the UMass Amherst Campus as well as other local colleges (Amherst College, Hampshire College, Mt. Holyoke College and Smith College). The high traffic Rt.9 Hadley/Amherst retail corridor, with many national and regional retailers, is easily accessed via Rt. 116.

### LOCATION

23 Plumtree Road is situated in Sunderland just off Rt. 116/Old Amherst Road with easy access to I-91 and Rt. 5., and not far from UMass, Greenfield and Northampton.