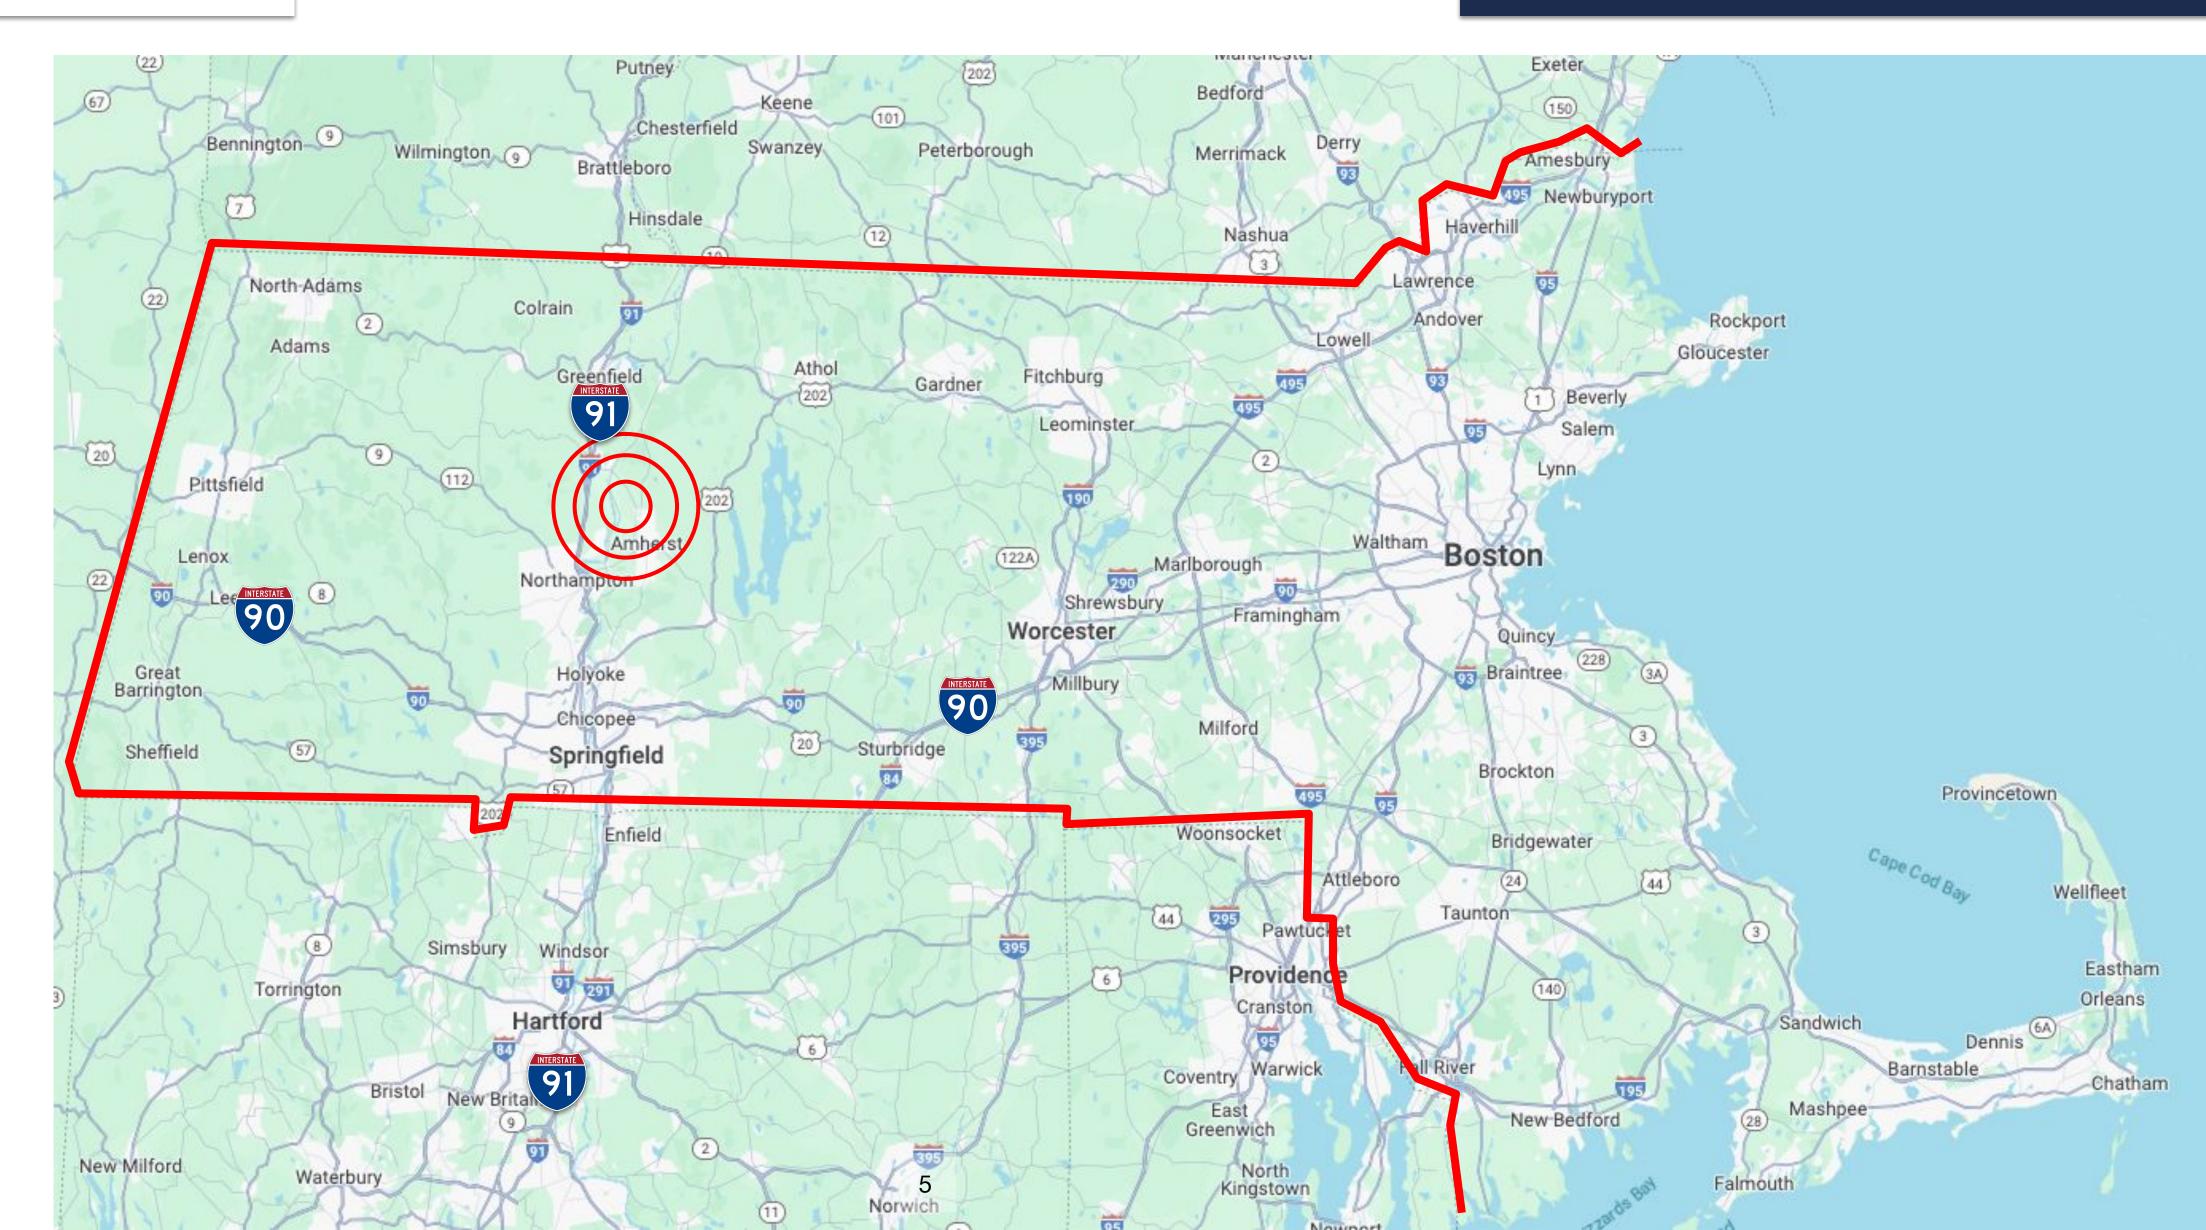

### LOCATION

23 Plumtree Road is situated in Sunderland just off Rt. 116/Old Amherst Road with easy access to I-91 and Rt. 5., and not far from UMass, Greenfield and Northampton.

## LOCATION