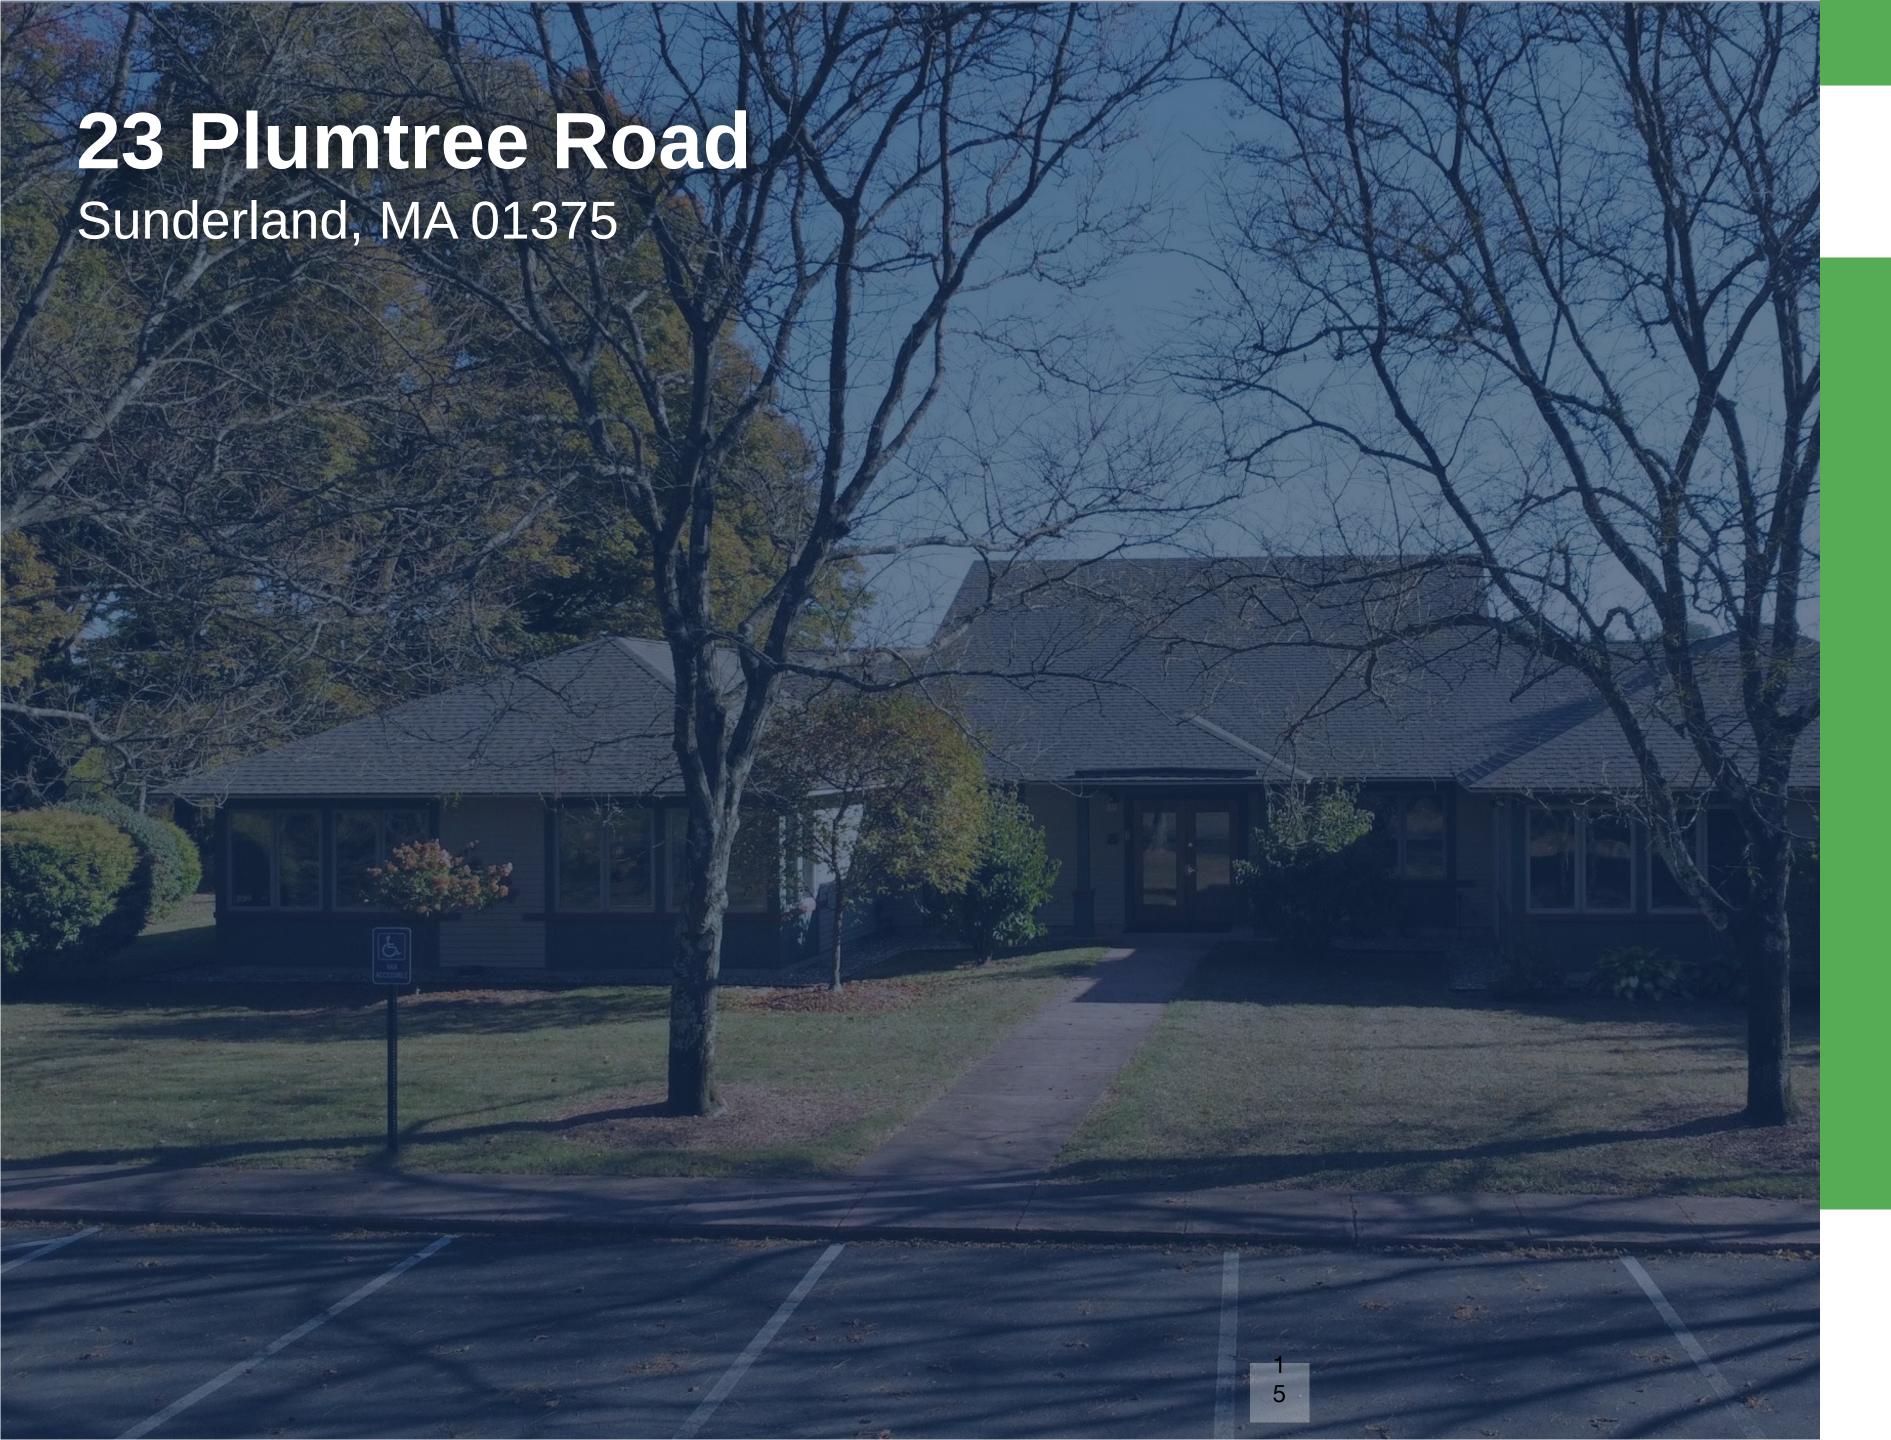

### 23 Plumtree Road Sunderland, MA 01375

REGION

### LOCATION

23 Plumtree Road is situated in Sunderland just off Rt. 116/Old Amherst Road with easy access to I-91 and Rt. 5., and not far from UMass, Greenfield and Northampton.