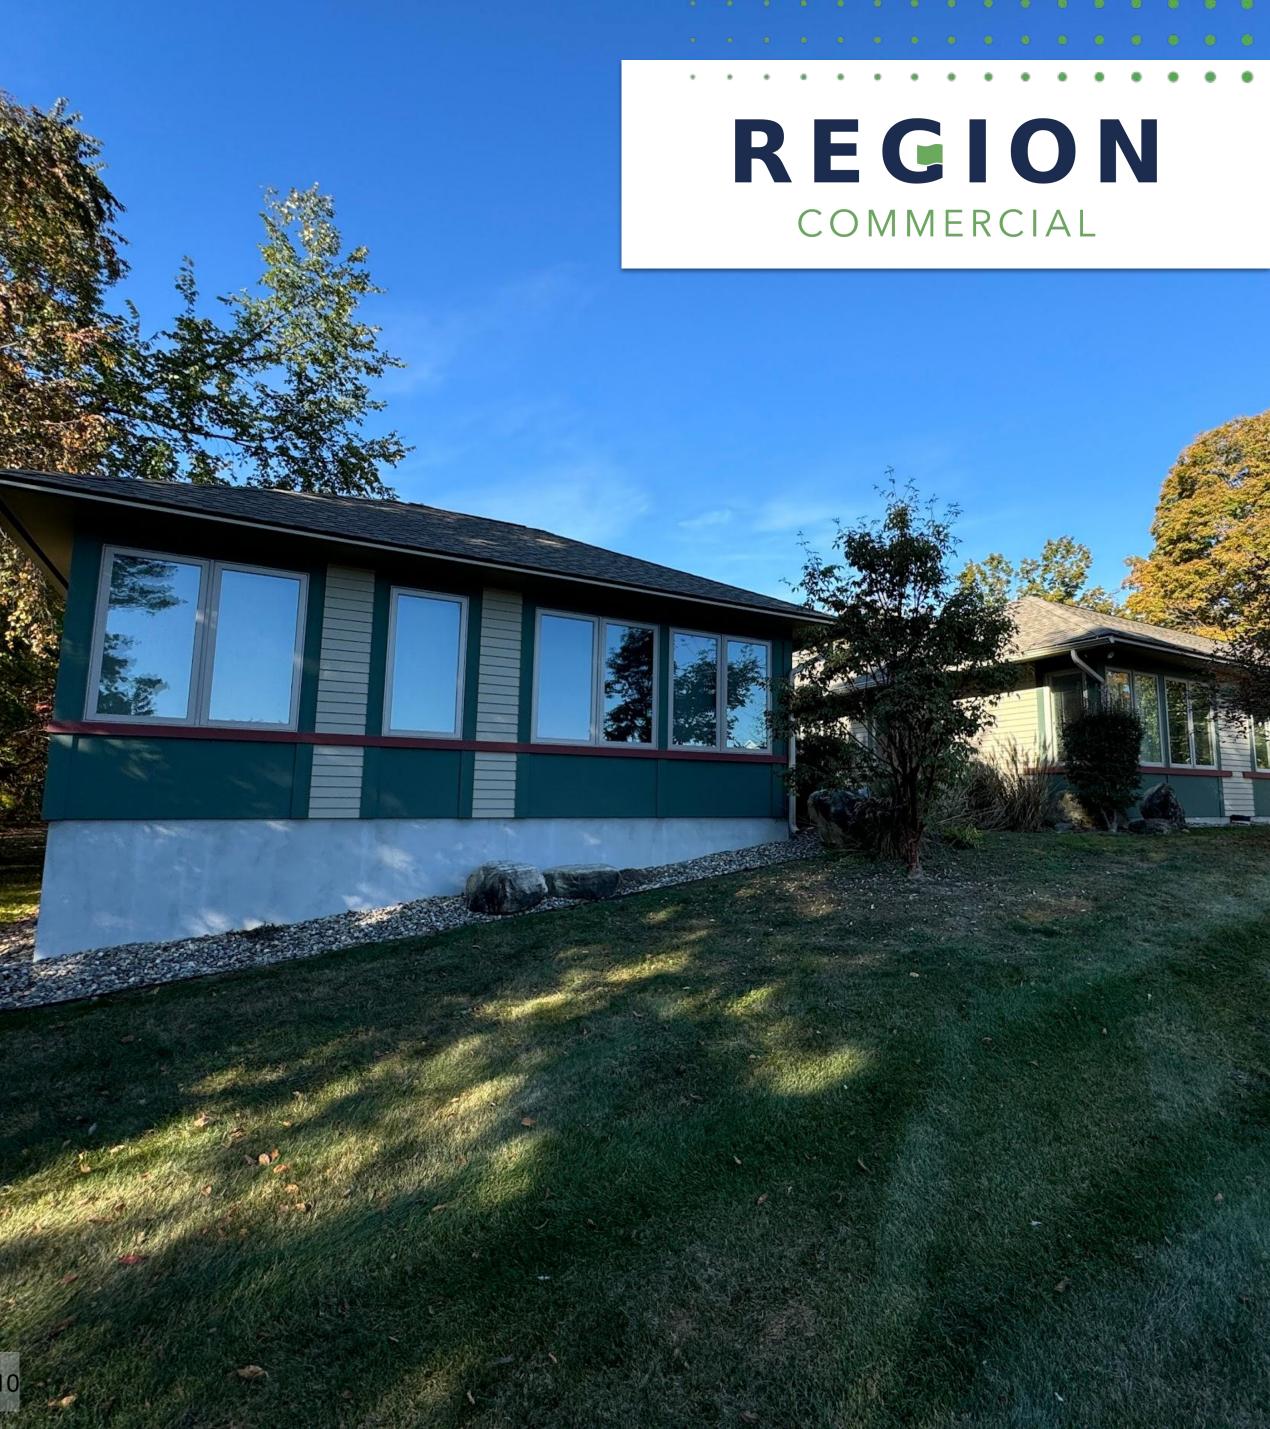

# REGION COMMERCIAL

Region Commercial Real Estate is pleased to present on an exclusive basis this approximately 11,971 SF office building on approximately 3.465 acres of land.

The property is located in Sunderland, MA just off Rt. 116 with close proximity to I-91 and Rt. 5 providing easy access to the UMass Amherst Campus as well as other local colleges (Amherst College, Hampshire College, Mt. Holyoke College and Smith College). The high traffic Rt.9 Hadley/Amherst retail corridor, with many national and regional retailers, is easily accessed via Rt. 116.

### 23 Plumtree Road

| Total Acreage        | 3.46                                     |
|----------------------|------------------------------------------|
| Building Size (SF)   | 11,971                                   |
| Year Built           | 1993                                     |
| Stories              | 1                                        |
| Foundation           | Concrete                                 |
| <b>Heat Delivery</b> | Radiant Floor Heat<br>(Propane)          |
| Sprinklers           | Wet & Dry                                |
| Roof                 | Asphalt Shingles                         |
| Parking              | 47 spaces and<br>2 handicapped<br>spaces |