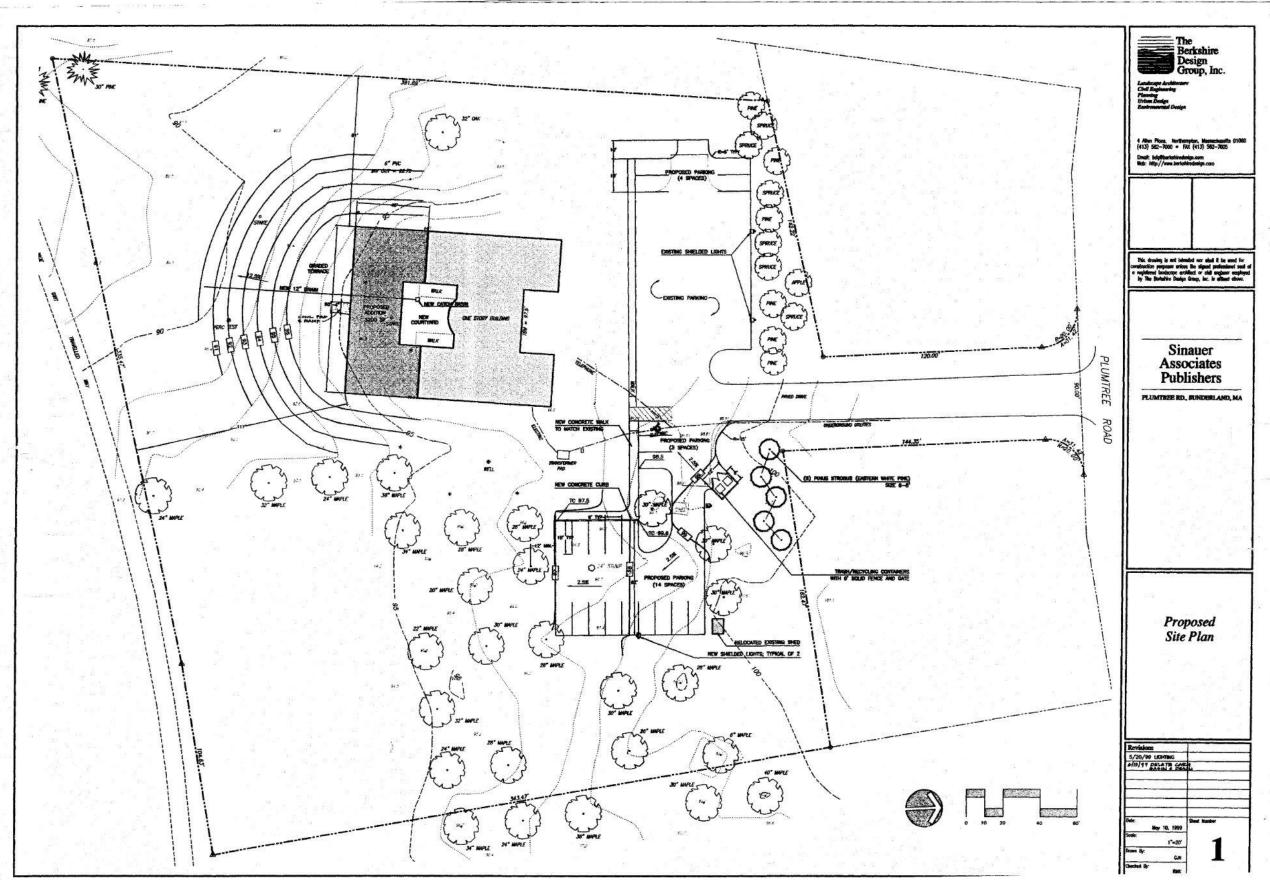

------|
| Sewer    | Septic                             |
| Electric | Eversource/Colonial<br>Power Group |
| Power    | 400 AMP                            |
| Zoning   | Commercial 1,<br>Rural Residence   |
| Frontage | 93'                                |

#### PLEASE NOTE:

Information provided here is based on records maintained by the city & town. All prospective buyers must conduct their own analysis to determine the subject property's suitability for their needs.

# REGION

### LOCATION











23 Plumtree Road is situated in Sunderland just off Rt. 116/Old Amherst Road with easy access to I-91 and Rt. 5., and not far from UMass, Greenfield and Northampton.

## LOCATION



# REGION

# PARCEL MAP



# REGION



#### **BUILDING & SITE PLANS**





#### **BUILDING & SITE PLANS**



















### Contact

#### Mitch Bolotin

P: 413-415-1200

C: 413-537-2020

E: mitch@regionco.com

LIC (MA): 134459 REGION CO LLC

#### Ben Bolotin

P: 978-540-0029

C: 413-530-3215

E: ben@regionco.com

LIC (MA): 9582125 REGION CO LLC

## REGION

COMMERCIAL