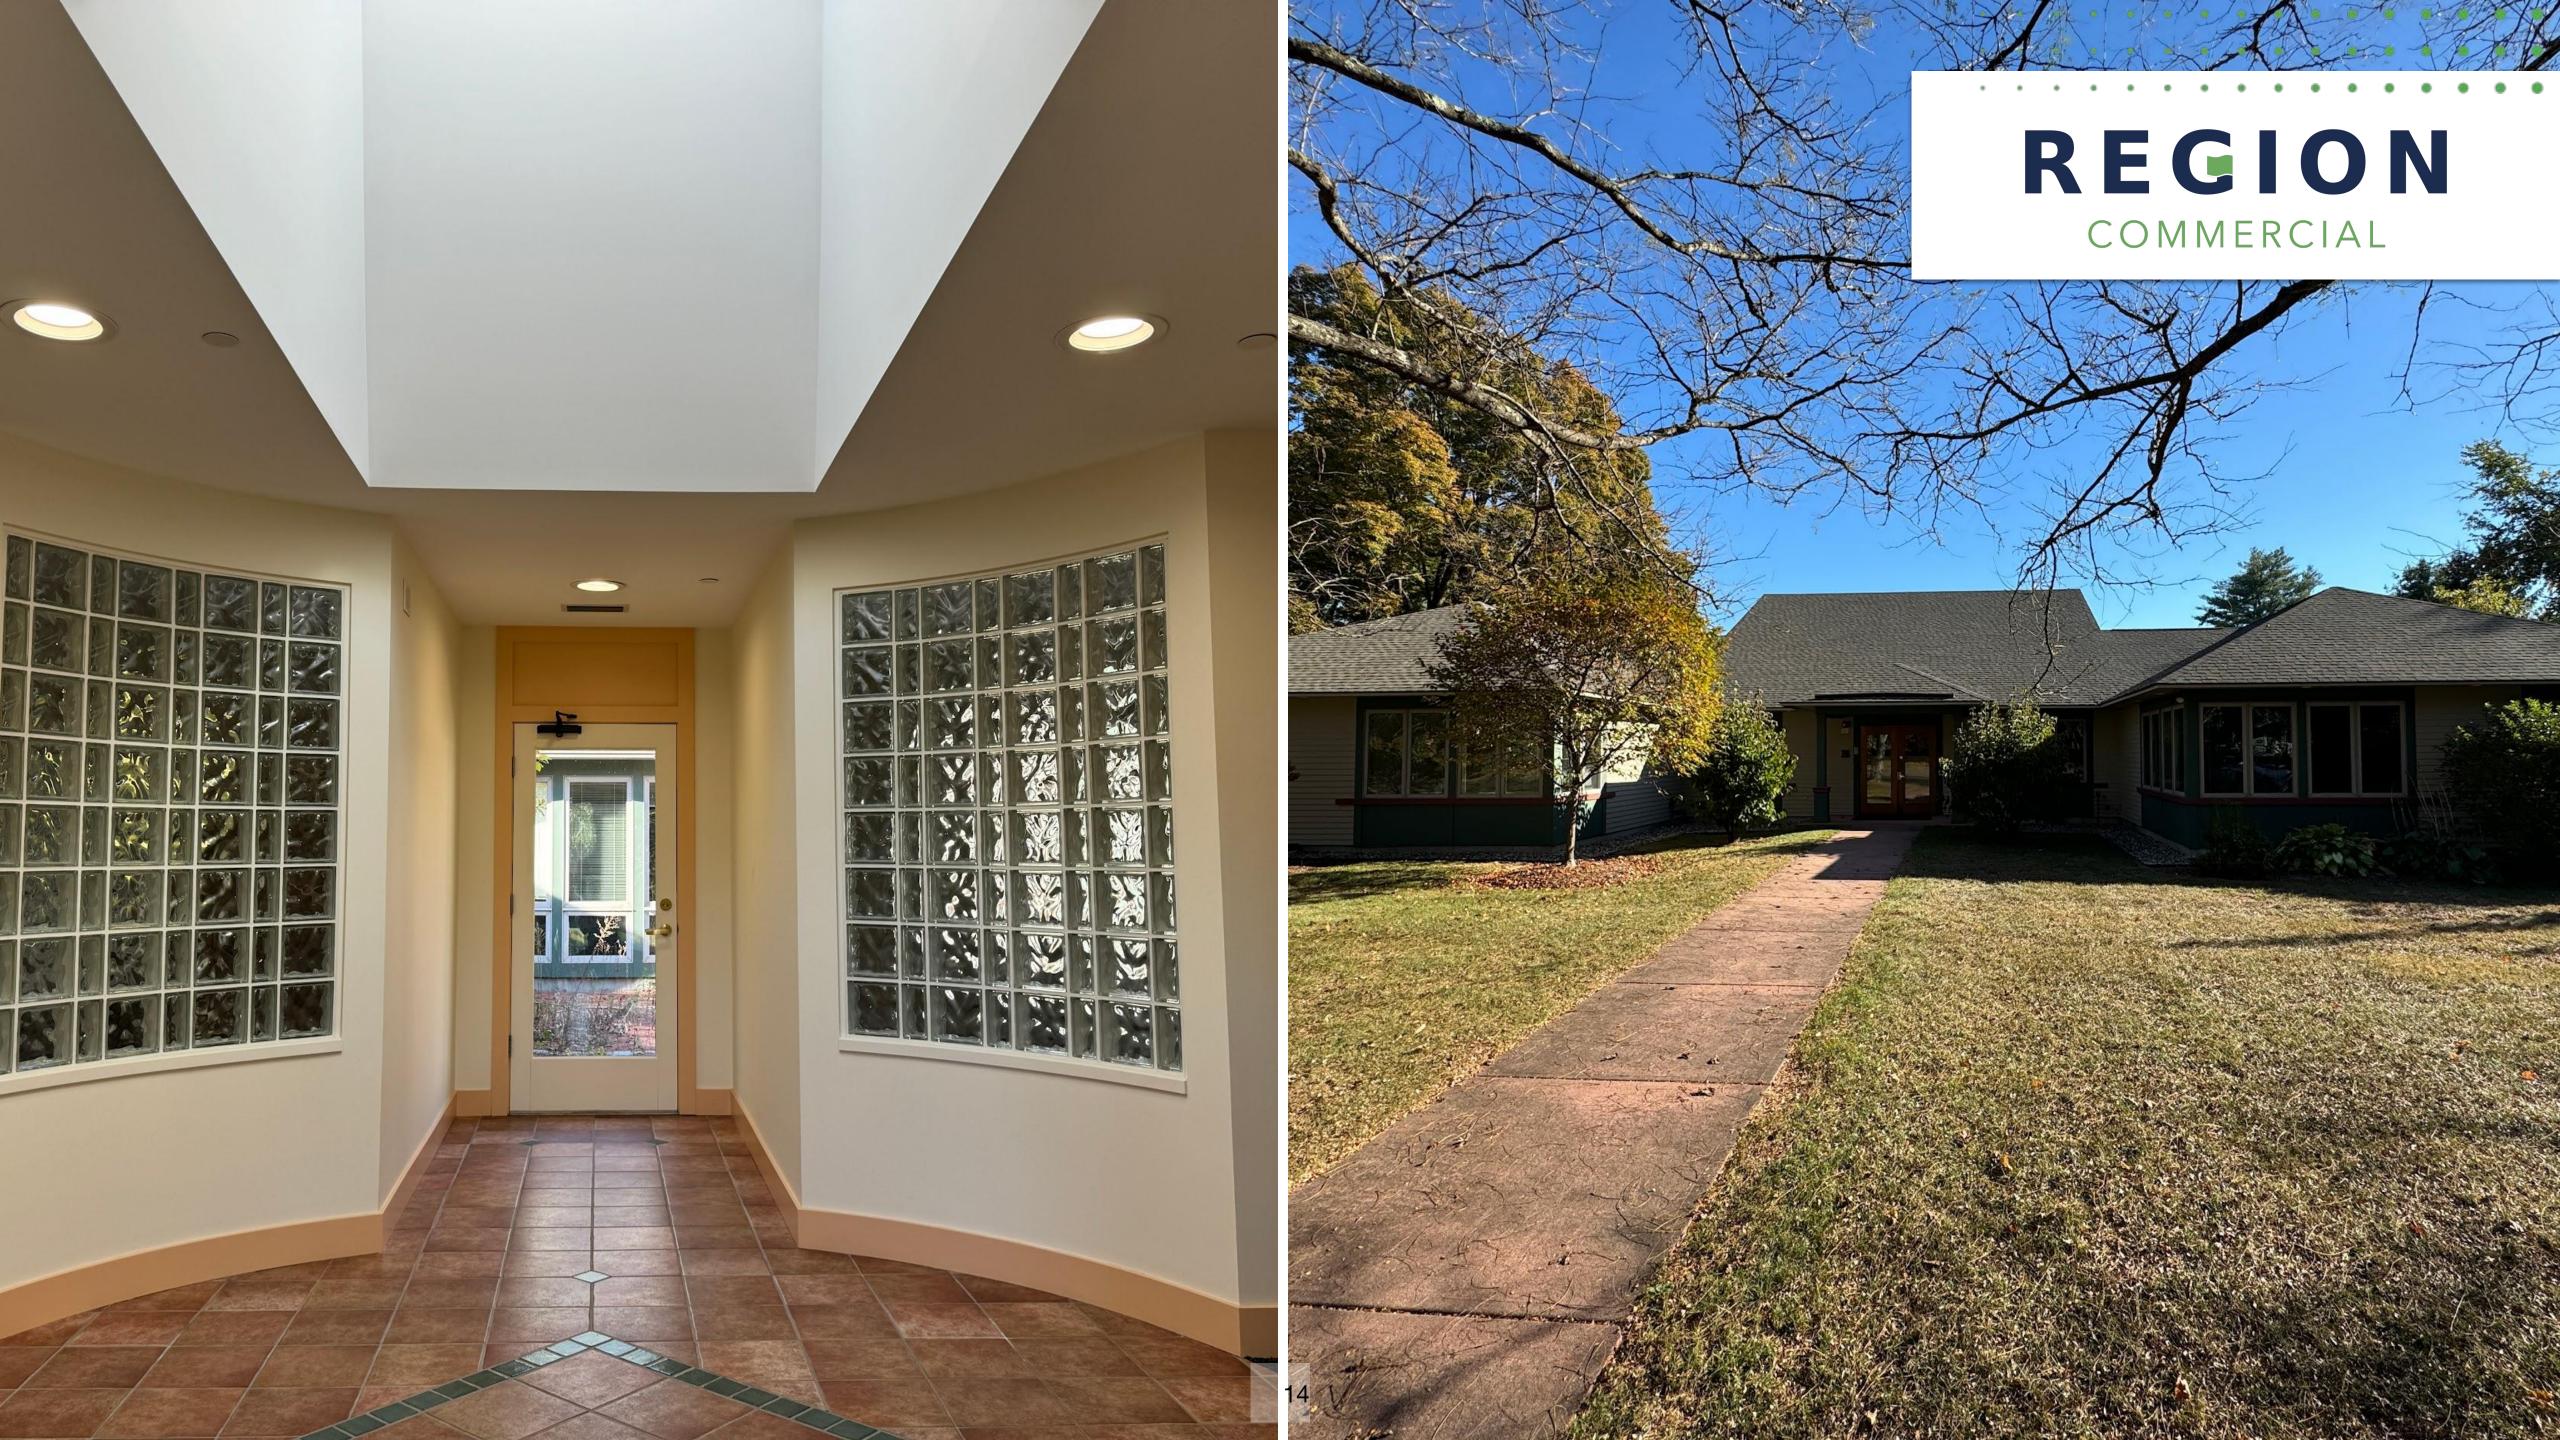

# REGION COMMERCIAL

Region Commercial Real Estate is pleased to present on an exclusive basis this approximately 11,971 SF office building on approximately 3.465 acres of land.

The property is located in Sunderland, MA just off Rt. 116 with close proximity to I-91 and Rt. 5 providing easy access to the UMass Amherst Campus as well as other local colleges (Amherst College, Hampshire College, Mt. Holyoke College and Smith College). The high traffic Rt.9 Hadley/Amherst retail corridor, with many national and regional retailers, is easily accessed via Rt. 116.

### 23 Plumtree Road

| Total Acreage        | 3.46                                     |
|----------------------|------------------------------------------|
| Building Size (SF)   | 11,971                                   |
| Year Built           | 1993                                     |
| Stories              | 1                                        |
| Foundation           | Concrete                                 |
| <b>Heat Delivery</b> | Radiant Floor Heat<br>(Propane)          |
| Sprinklers           | Wet & Dry                                |
| Roof                 | Asphalt Shingles                         |
| Parking              | 47 spaces and<br>2 handicapped<br>spaces |

### LOCATION

23 Plumtree Road is situated in Sunderland just off Rt. 116/Old Amherst Road with easy access to I-91 and Rt. 5., and not far from UMass, Greenfield and Northampton.