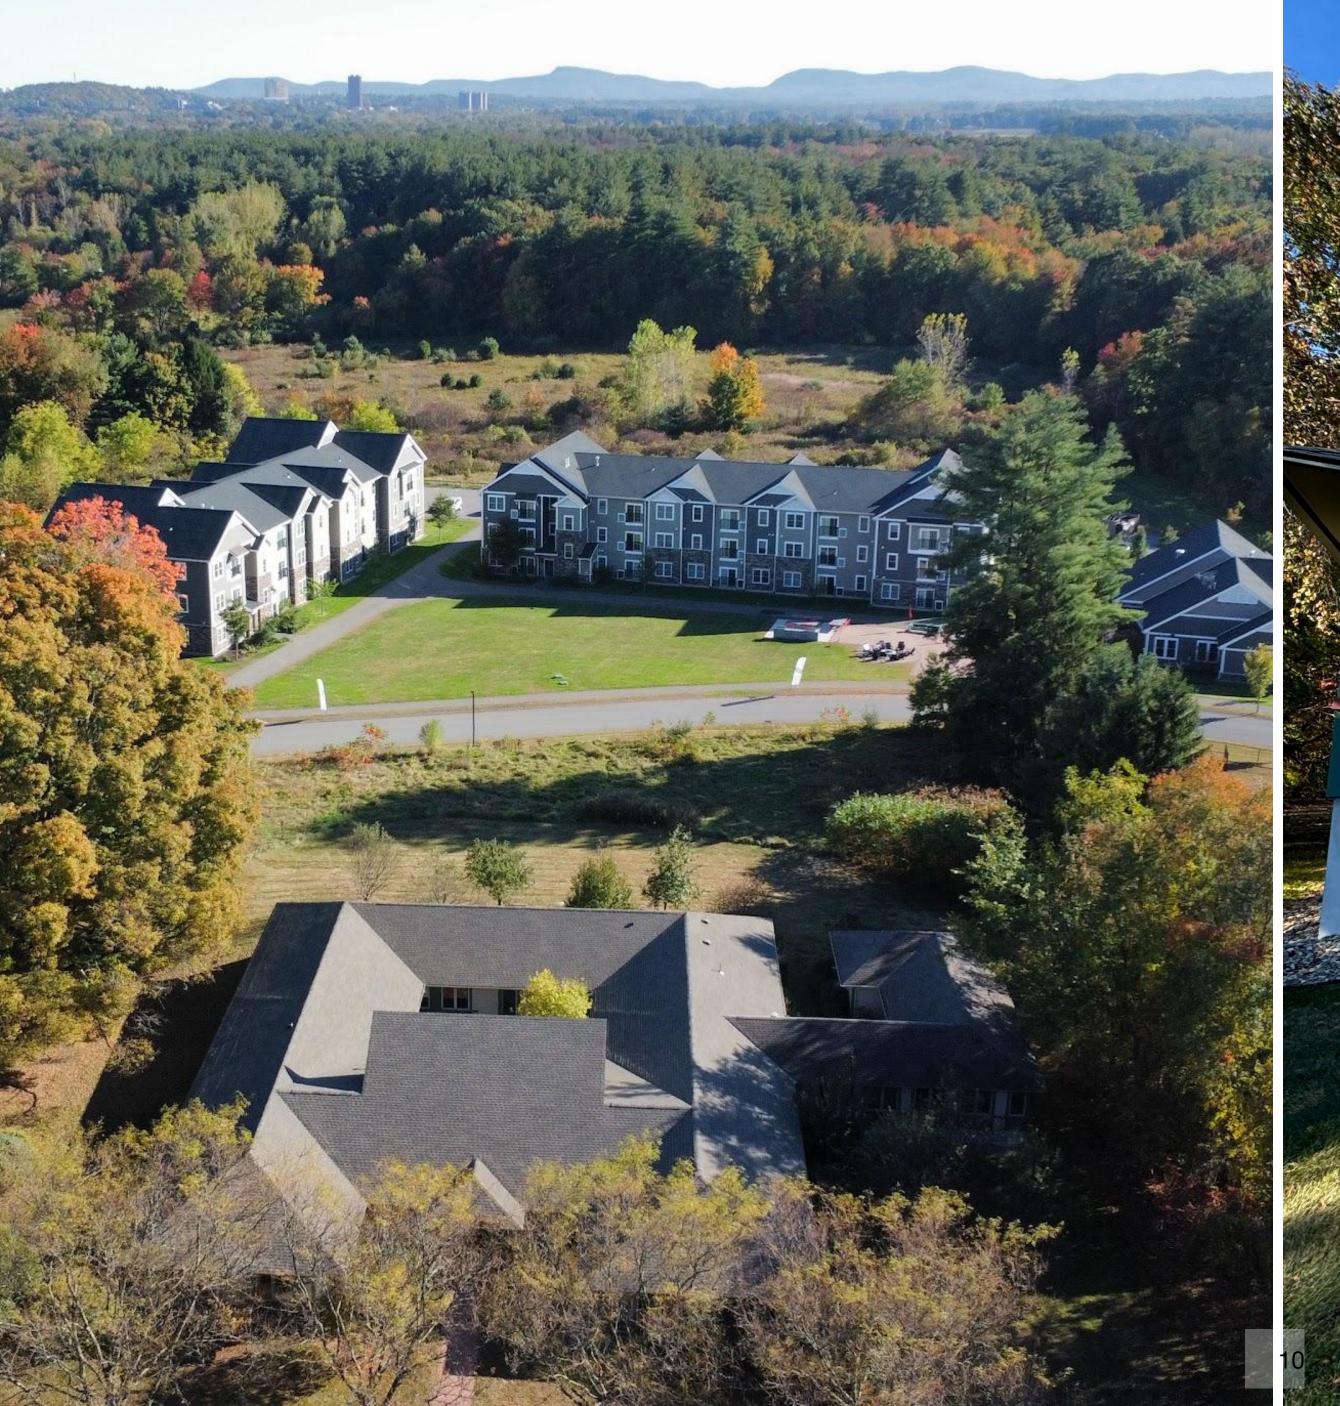

# REGION COMMERCIAL

Region Commercial Real Estate is pleased to present on an exclusive basis this approximately 11,971 SF office building on approximately 3.465 acres of land.

The property is located in Sunderland, MA just off Rt. 116 with close proximity to I-91 and Rt. 5 providing easy access to the UMass Amherst Campus as well as other local colleges (Amherst College, Hampshire College, Mt. Holyoke College and Smith College). The high traffic Rt.9 Hadley/Amherst retail corridor, with many national and regional retailers, is easily accessed via Rt. 116.

### LOCATION

23 Plumtree Road is situated in Sunderland just off Rt. 116/Old Amherst Road with easy access to I-91 and Rt. 5., and not far from UMass, Greenfield and Northampton.