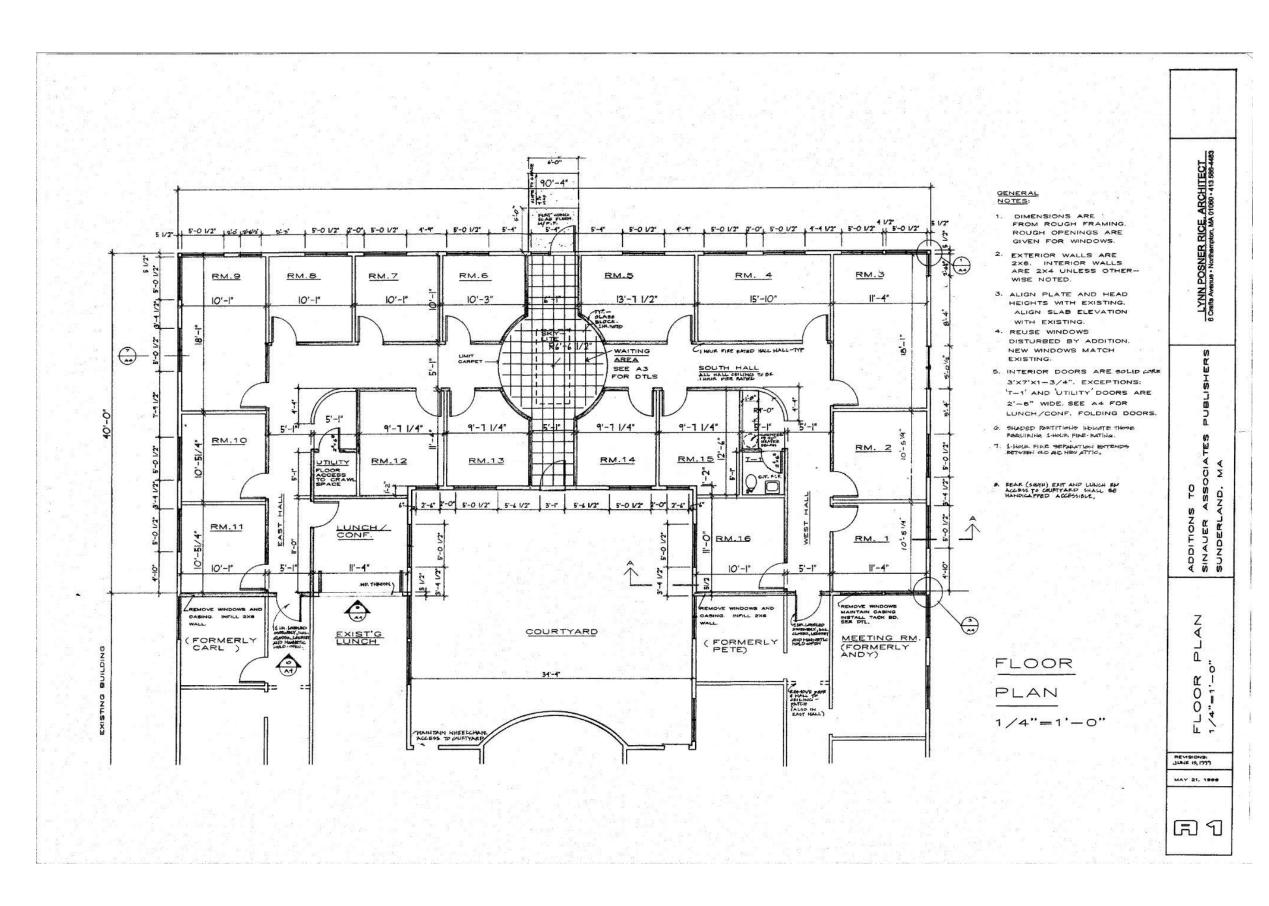

-------|------------------------------------|
| Sewer    | Septic                             |
| Electric | Eversource/Colonial<br>Power Group |
| Power    | 400 AMP                            |
| Zoning   | Commercial 1,<br>Rural Residence   |
| Frontage | 93'                                |

#### PLEASE NOTE:

Information provided here is based on records maintained by the city & town. All prospective buyers must conduct their own analysis to determine the subject property's suitability for their needs.

# REGION

### LOCATION











23 Plumtree Road is situated in Sunderland just off Rt. 116/Old Amherst Road with easy access to I-91 and Rt. 5., and not far from UMass, Greenfield and Northampton.

## LOCATION



# REGION

# PARCEL MAP



# REGION



#### **BUILDING & SITE PLANS**





#### **BUILDING & SITE PLANS**



















### Contact

#### Mitch Bolotin

P: 413-415-1200

C: 413-537-2020

E: mitch@regionco.com

LIC (MA): 134459 REGION CO LLC

#### Ben Bolotin

P: 978-540-0029

C: 413-530-3215

E: ben@regionco.com

LIC (MA): 9582125 REGION CO LLC

## REGION

COMMERCIAL