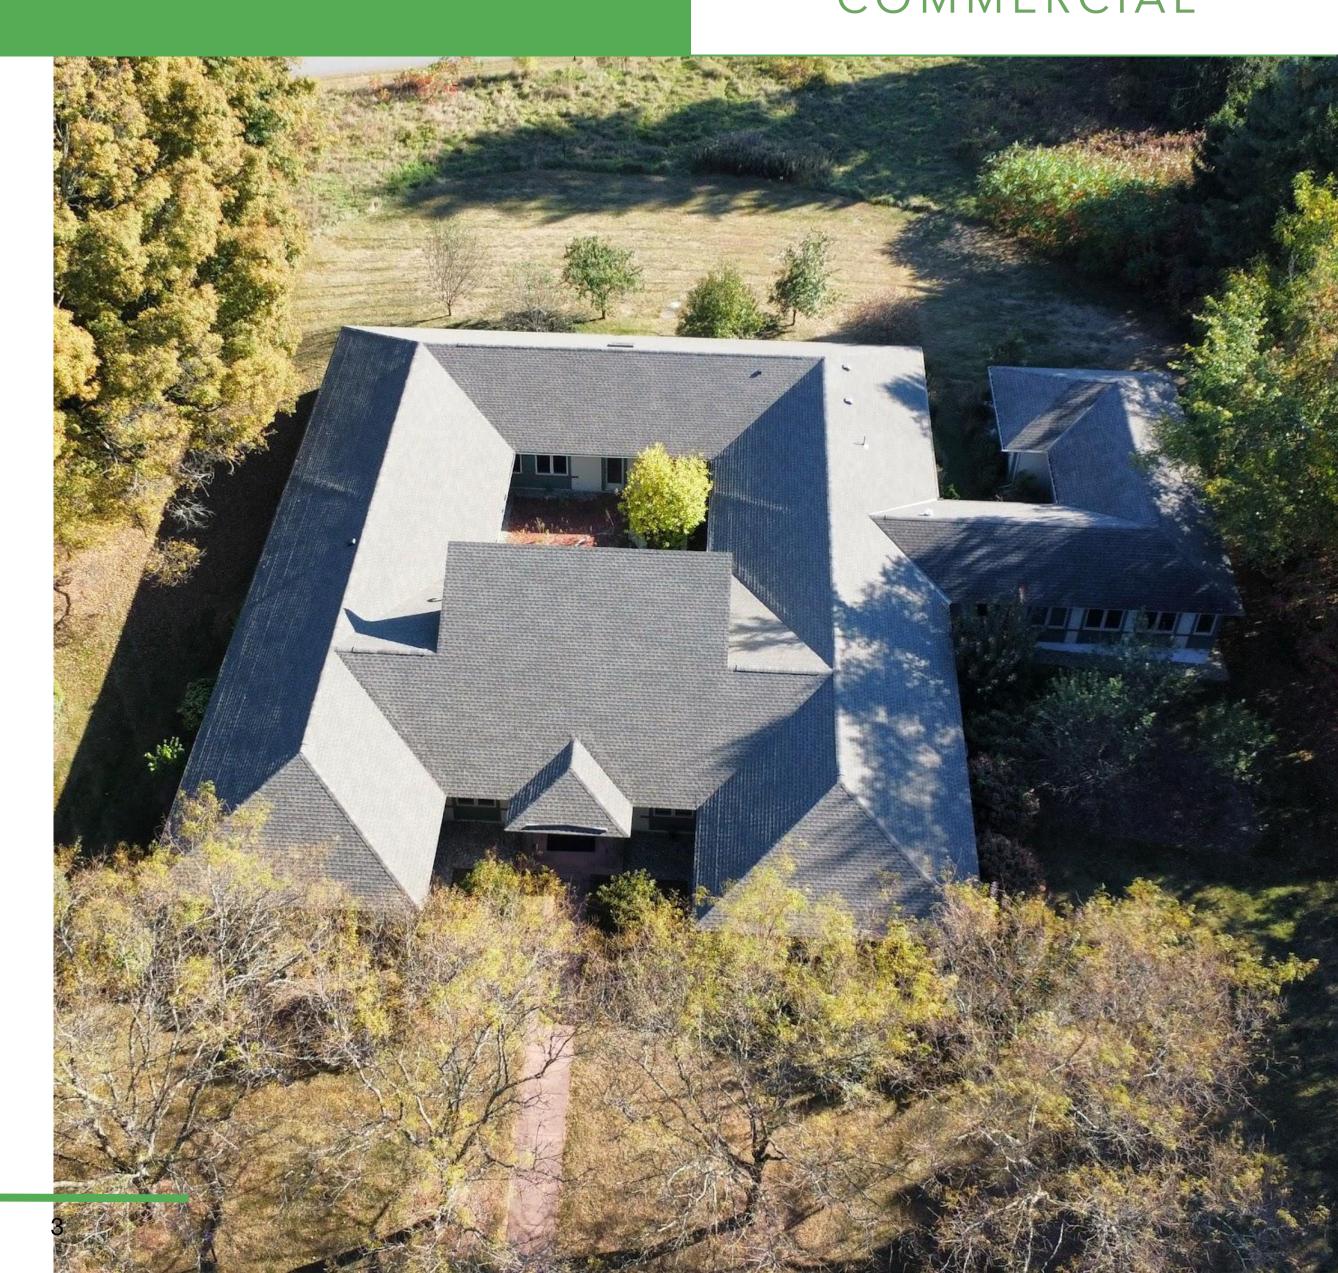

### 23 Plumtree Road

| Total Acreage        | 3.46                                     |
|----------------------|------------------------------------------|
| Building Size (SF)   | 11,971                                   |
| Year Built           | 1993                                     |
| Stories              | 1                                        |
| Foundation           | Concrete                                 |
| <b>Heat Delivery</b> | Radiant Floor Heat<br>(Propane)          |
| Sprinklers           | Wet & Dry                                |
| Roof                 | Asphalt Shingles                         |
| Parking              | 47 spaces and<br>2 handicapped<br>spaces |

| Water    | Municipal                          |
|----------|------------------------------------|
| Sewer    | Septic                             |
| Electric | Eversource/Colonial<br>Power Group |
| Power    | 400 AMP                            |
| Zoning   | Commercial 1,<br>Rural Residence   |
| Frontage | 93'                                |