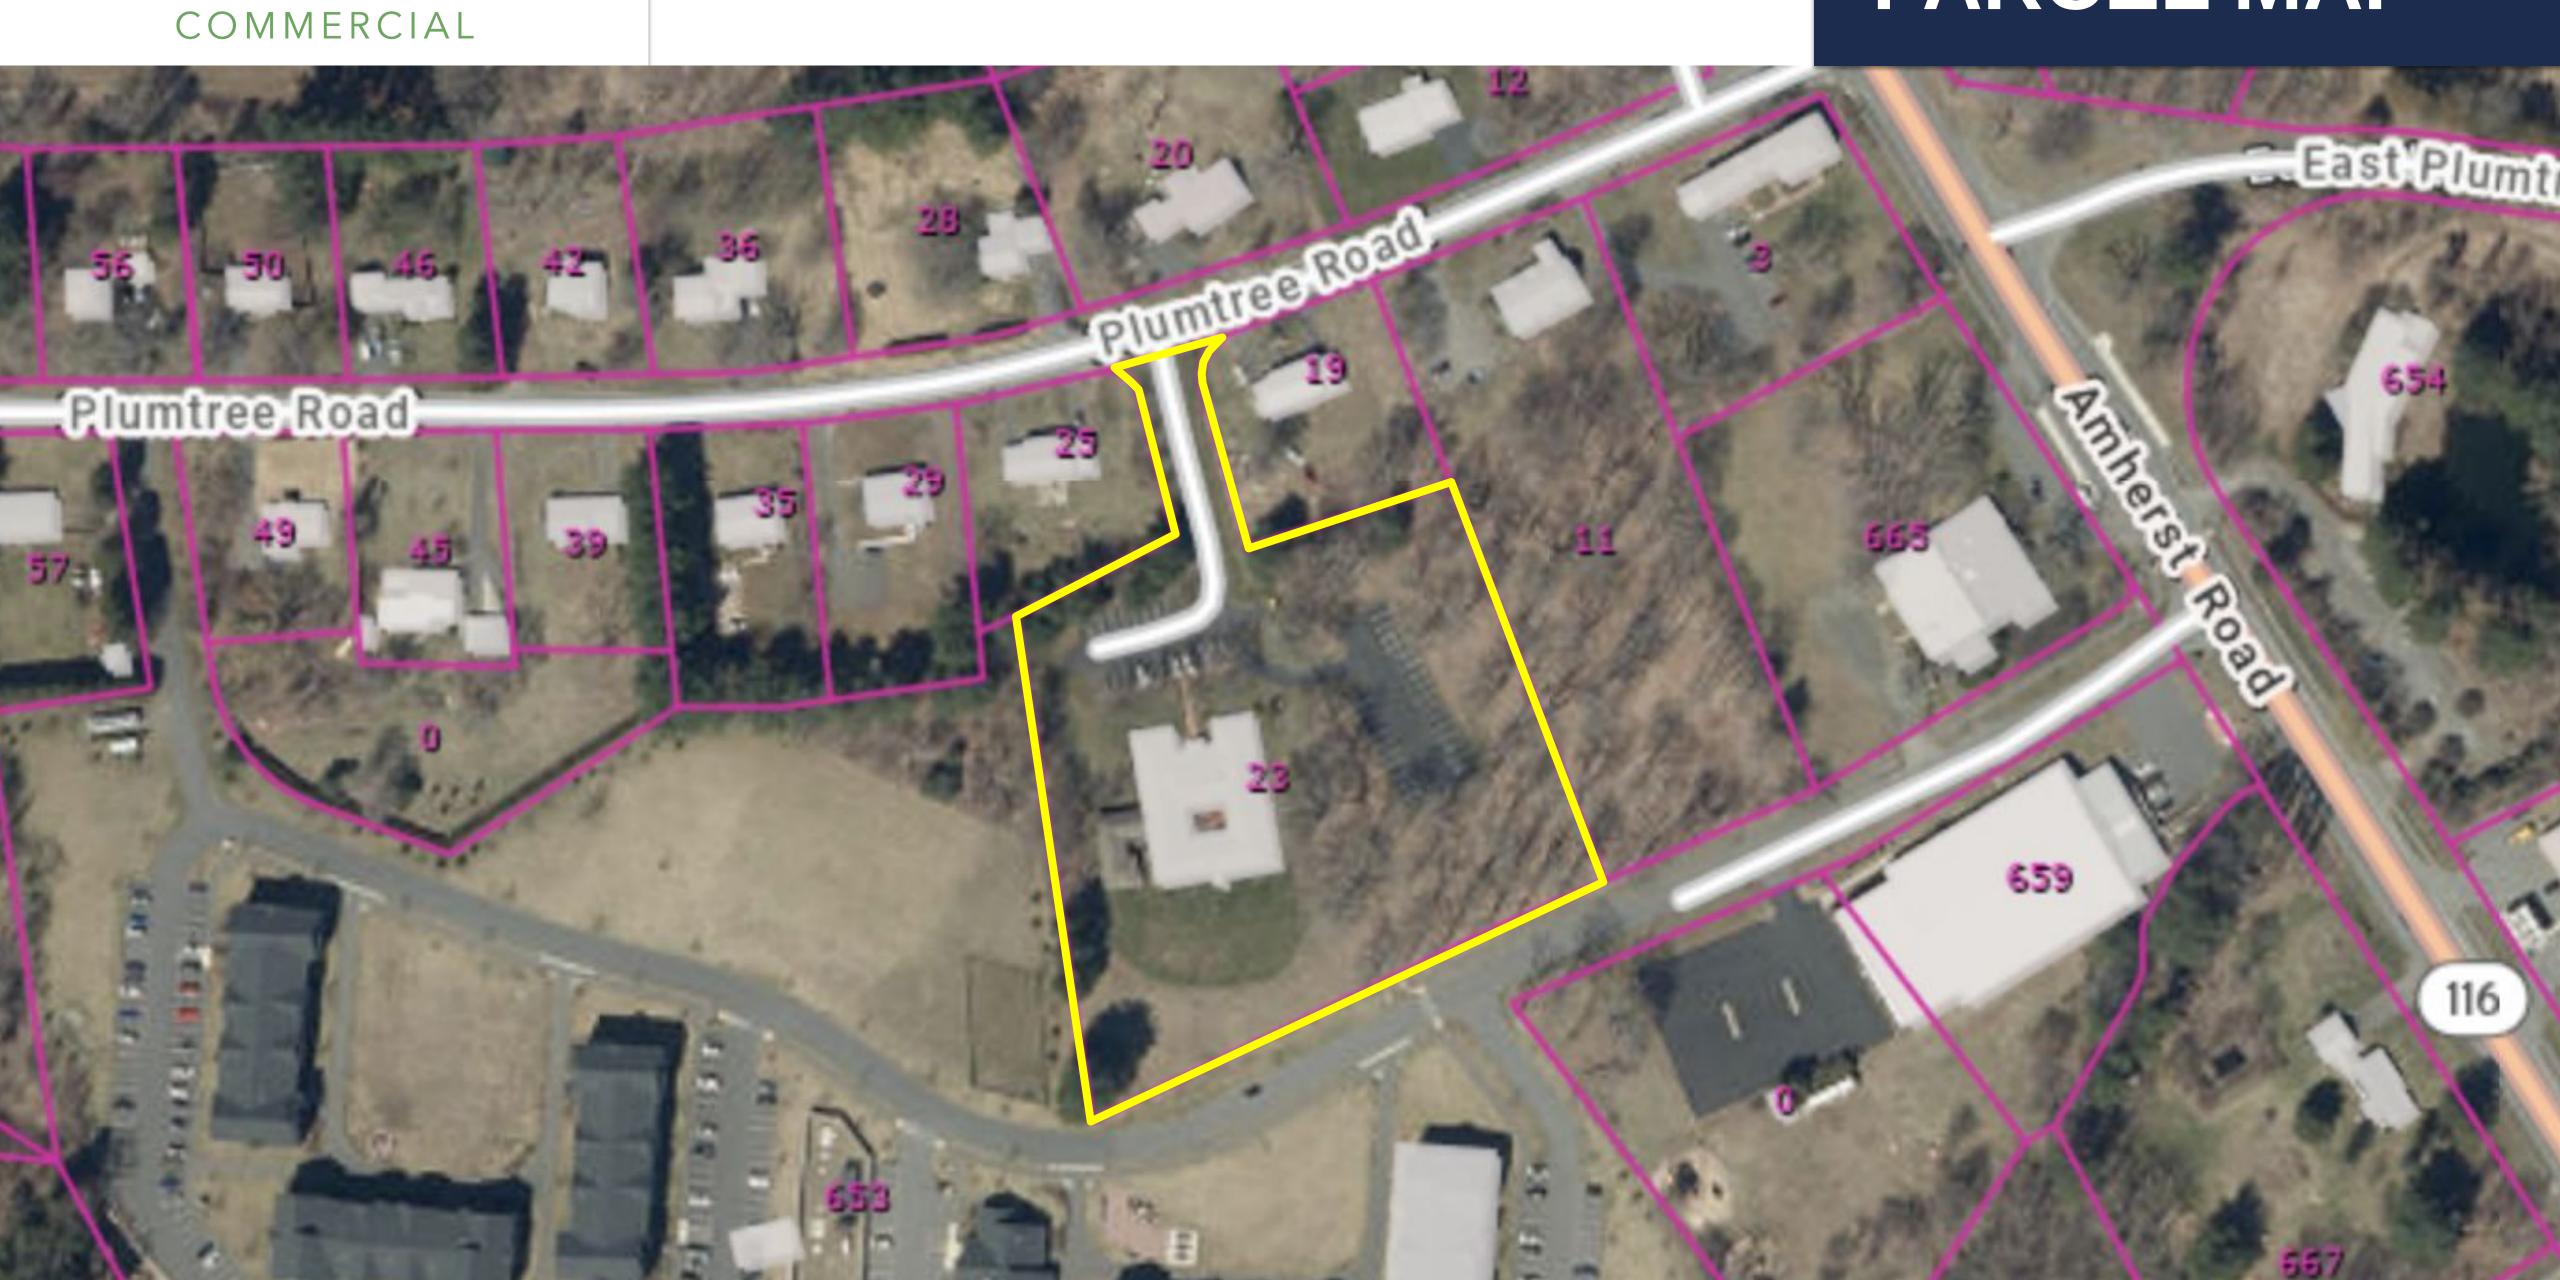

| Municipal                          |
|----------|------------------------------------|
| Sewer    | Septic                             |
| Electric | Eversource/Colonial<br>Power Group |
| Power    | 400 AMP                            |
| Zoning   | Commercial 1,<br>Rural Residence   |
| Frontage | 93'                                |

#### PLEASE NOTE:

Information provided here is based on records maintained by the city & town. All prospective buyers must conduct their own analysis to determine the subject property's suitability for their needs.

# REGION

### LOCATION











23 Plumtree Road is situated in Sunderland just off Rt. 116/Old Amherst Road with easy access to I-91 and Rt. 5., and not far from UMass, Greenfield and Northampton.

## LOCATION



# REGION

# PARCEL MAP



# REGION



#### **BUILDING & SITE PLANS**





#### **BUILDING & SITE PLANS**



















### Contact

#### Mitch Bolotin

P: 413-415-1200

C: 413-537-2020

E: mitch@regionco.com

LIC (MA): 134459 REGION CO LLC

#### Ben Bolotin

P: 978-540-0029

C: 413-530-3215

E: ben@regionco.com

LIC (MA): 9582125 REGION CO LLC

## REGION

COMMERCIAL