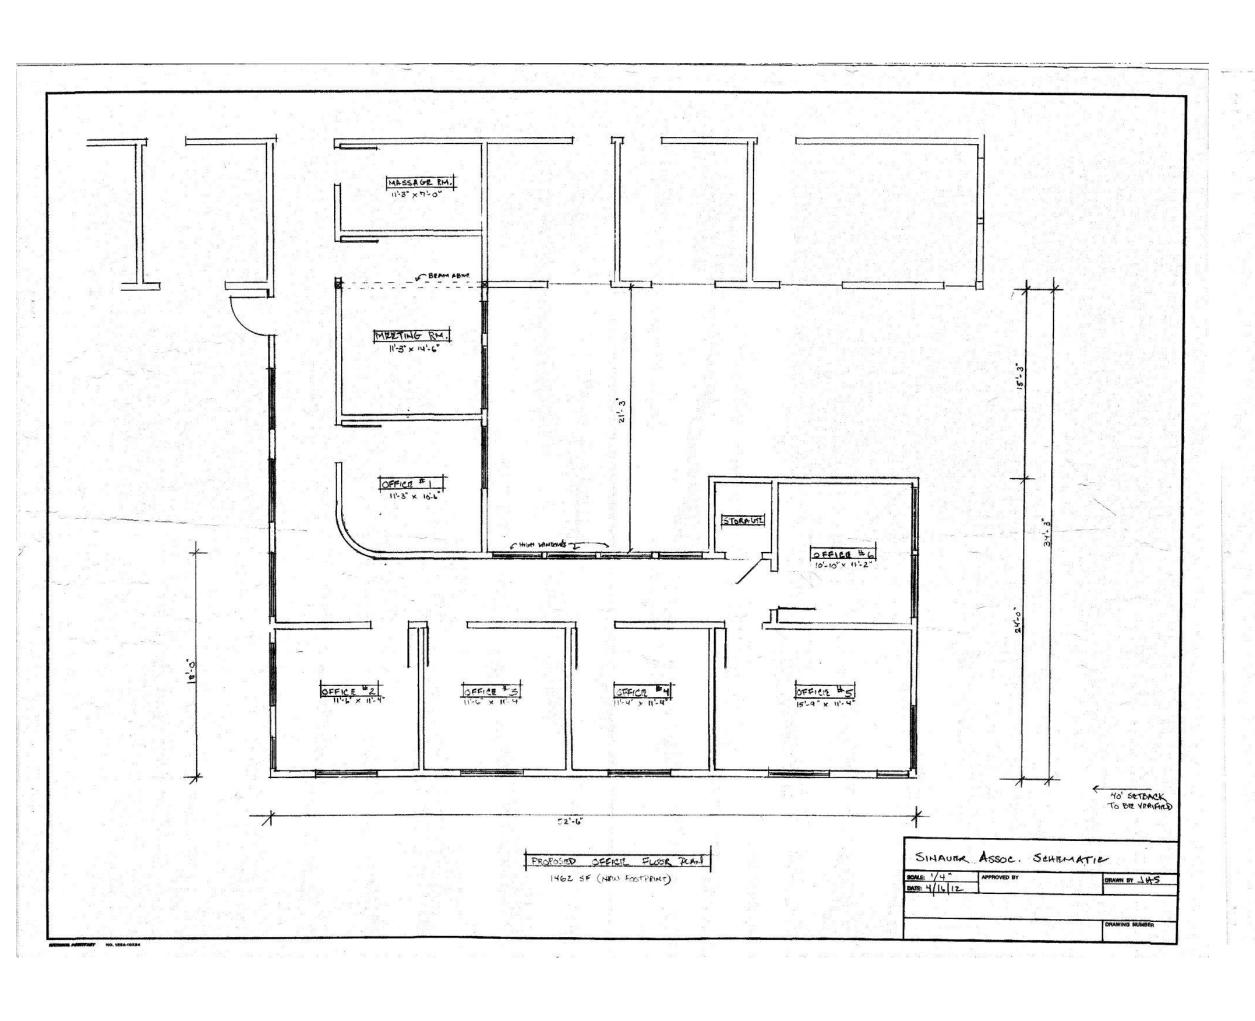

--------|
| Sewer    | Septic                             |
| Electric | Eversource/Colonial<br>Power Group |
| Power    | 400 AMP                            |
| Zoning   | Commercial 1,<br>Rural Residence   |
| Frontage | 93'                                |

#### PLEASE NOTE:

Information provided here is based on records maintained by the city & town. All prospective buyers must conduct their own analysis to determine the subject property's suitability for their needs.

# REGION

### LOCATION











23 Plumtree Road is situated in Sunderland just off Rt. 116/Old Amherst Road with easy access to I-91 and Rt. 5., and not far from UMass, Greenfield and Northampton.

## LOCATION



# REGION

# PARCEL MAP



# REGION



#### **BUILDING & SITE PLANS**





#### **BUILDING & SITE PLANS**



















### Contact

#### Mitch Bolotin

P: 413-415-1200

C: 413-537-2020

E: mitch@regionco.com

LIC (MA): 134459 REGION CO LLC

#### Ben Bolotin

P: 978-540-0029

C: 413-530-3215

E: ben@regionco.com

LIC (MA): 9582125 REGION CO LLC

## REGION

COMMERCIAL