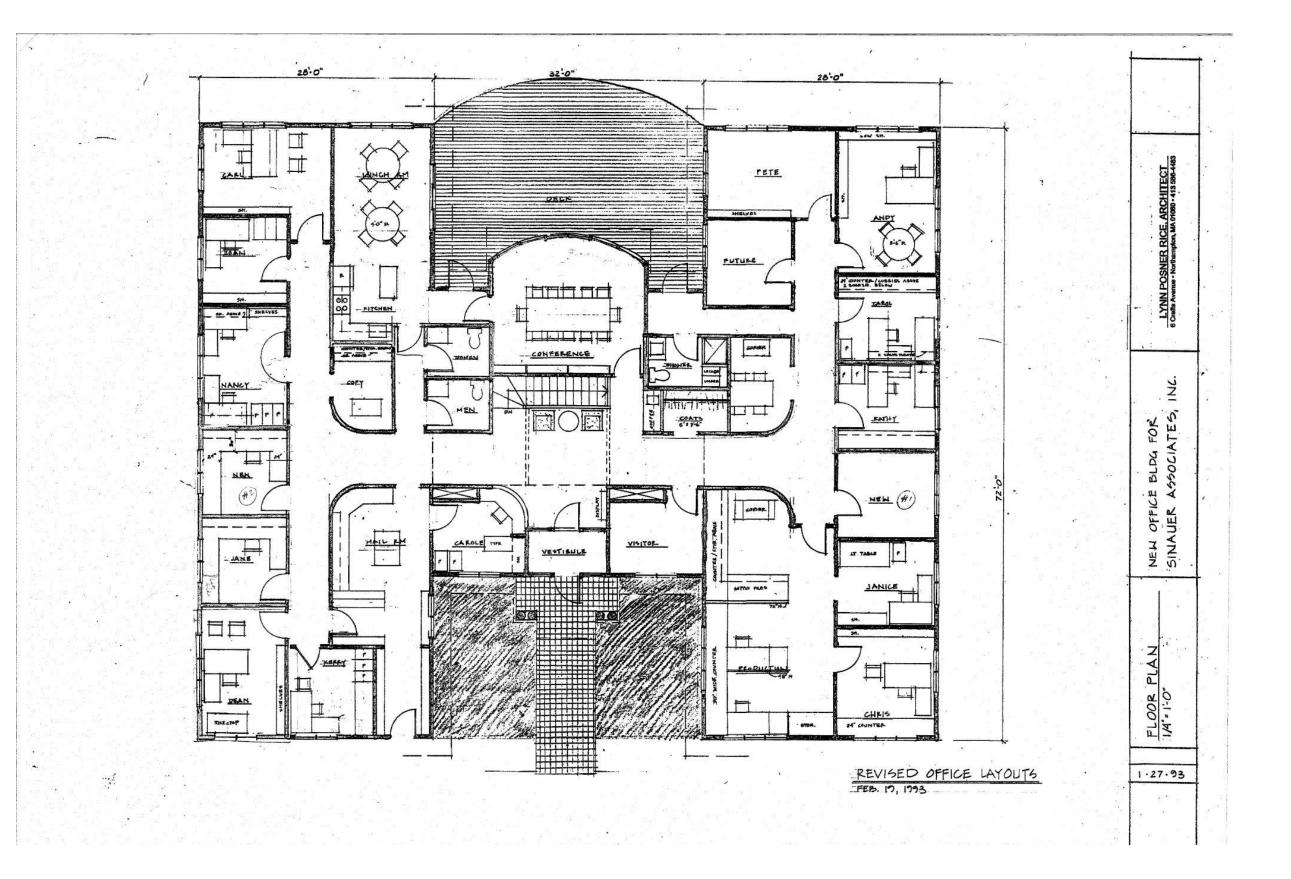

al                          |
|----------|------------------------------------|
| Sewer    | Septic                             |
| Electric | Eversource/Colonial<br>Power Group |
| Power    | 400 AMP                            |
| Zoning   | Commercial 1,<br>Rural Residence   |
| Frontage | 93'                                |

#### PLEASE NOTE:

Information provided here is based on records maintained by the city & town. All prospective buyers must conduct their own analysis to determine the subject property's suitability for their needs.

# REGION

### LOCATION











23 Plumtree Road is situated in Sunderland just off Rt. 116/Old Amherst Road with easy access to I-91 and Rt. 5., and not far from UMass, Greenfield and Northampton.

## LOCATION



# REGION

# PARCEL MAP



# REGION



#### **BUILDING & SITE PLANS**





#### **BUILDING & SITE PLANS**



















### Contact

#### Mitch Bolotin

P: 413-415-1200

C: 413-537-2020

E: mitch@regionco.com

LIC (MA): 134459 REGION CO LLC

#### Ben Bolotin

P: 978-540-0029

C: 413-530-3215

E: ben@regionco.com

LIC (MA): 9582125 REGION CO LLC

## REGION

COMMERCIAL