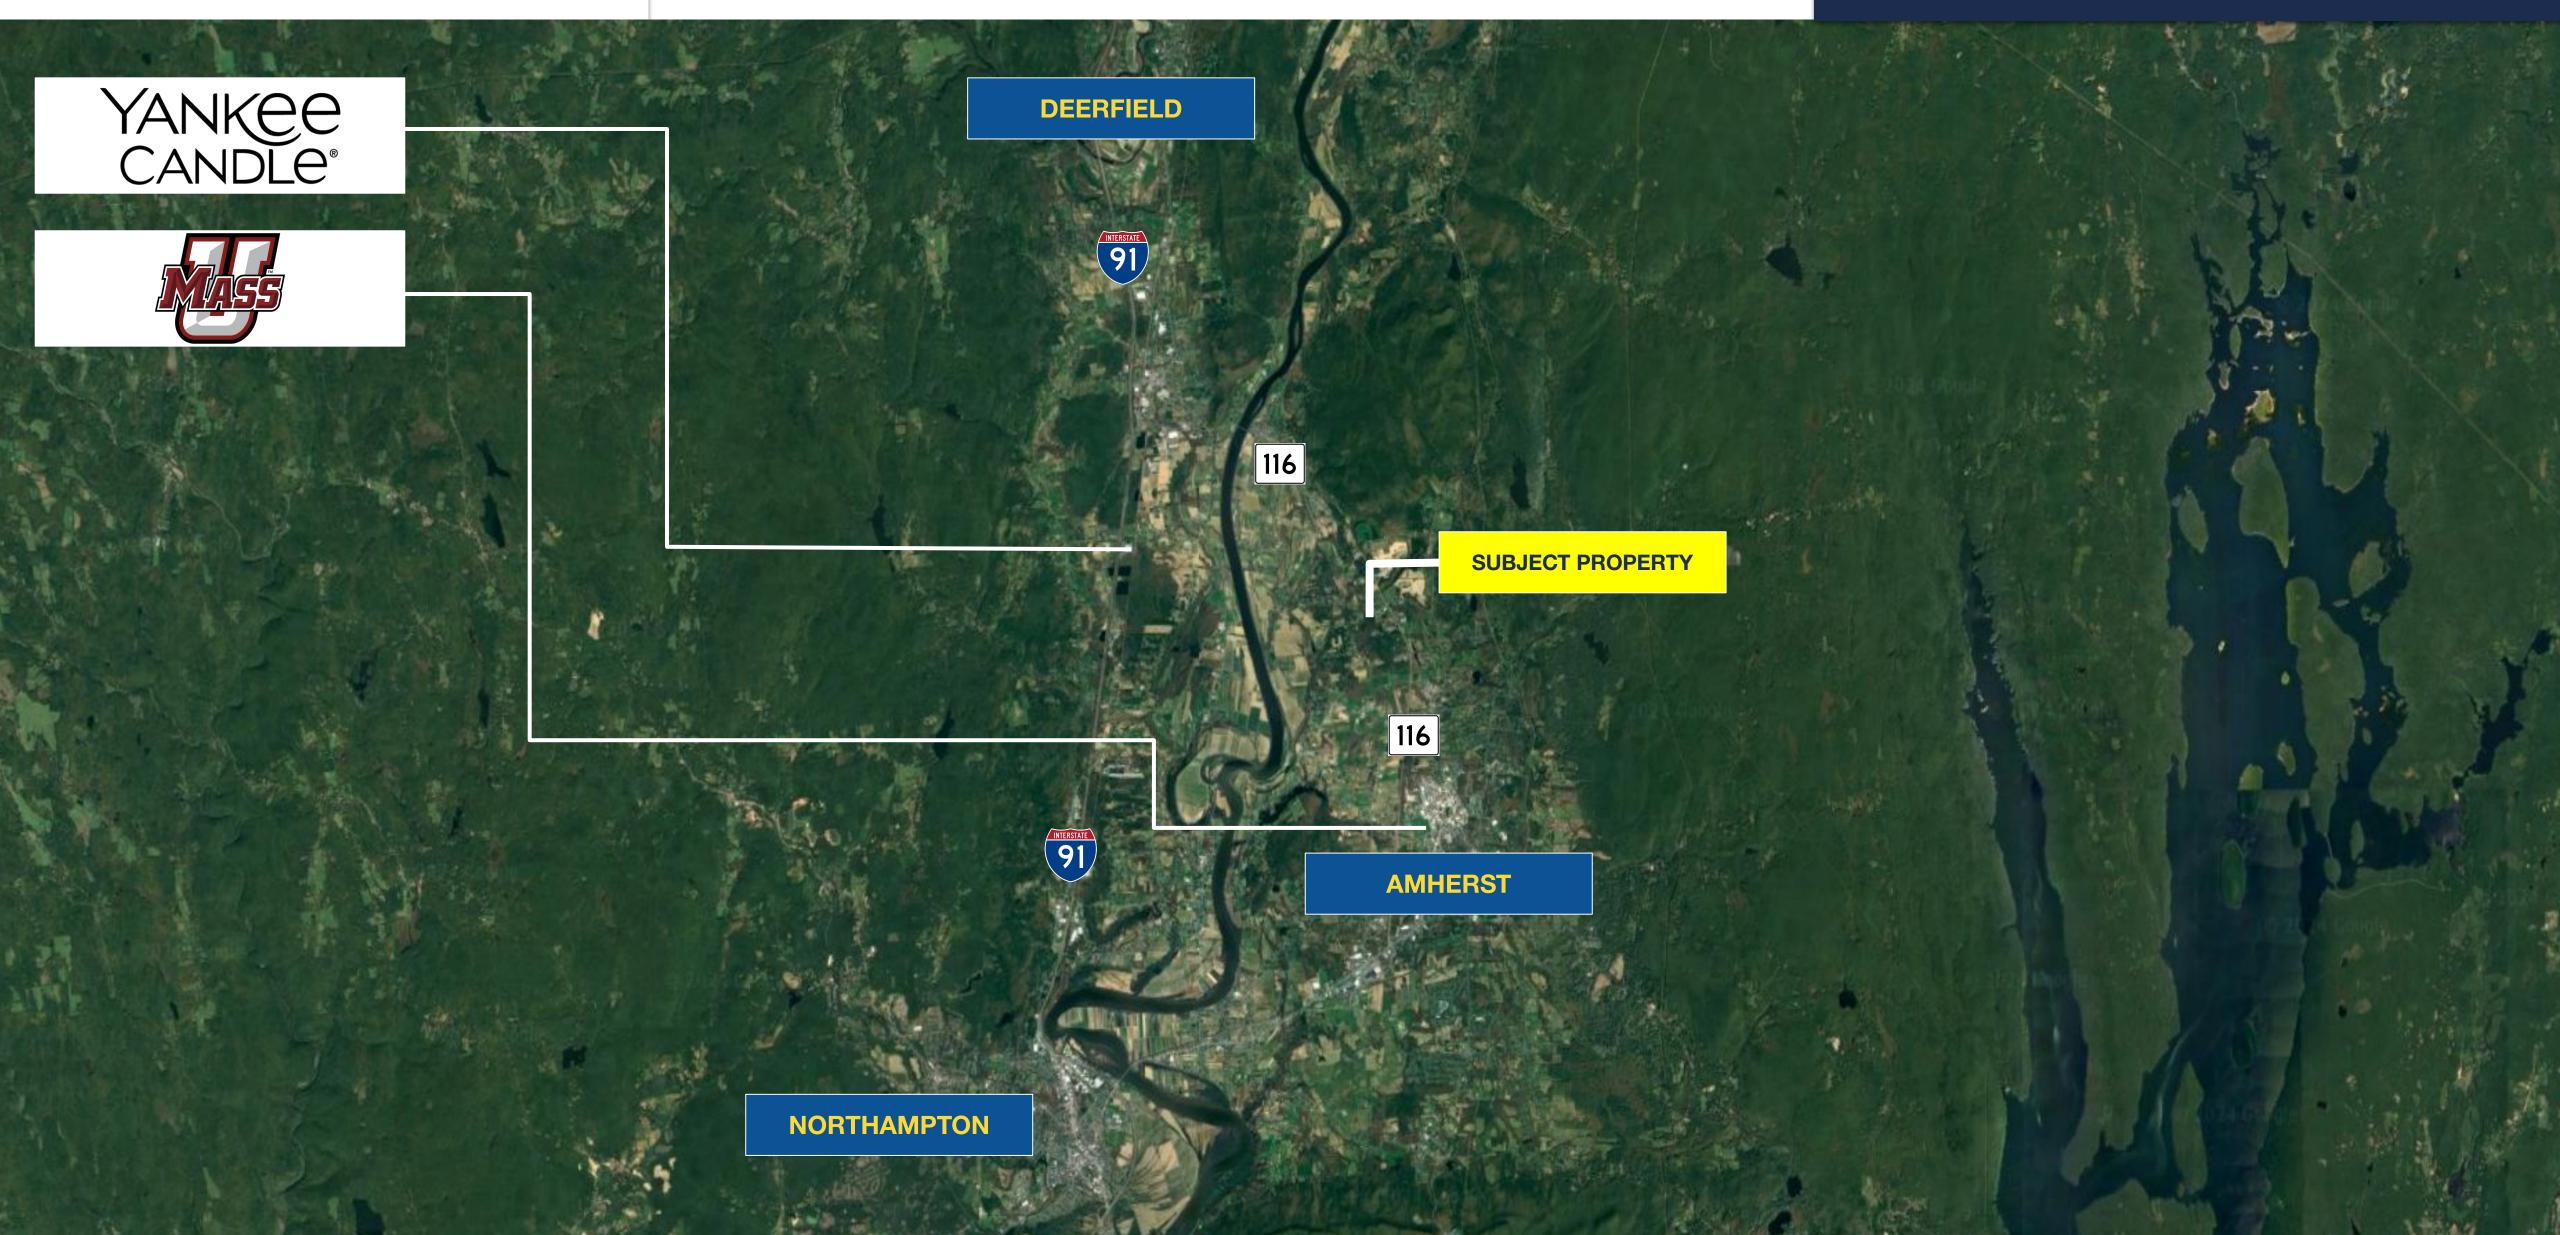

### LOCATION

23 Plumtree Road is situated in Sunderland just off Rt. 116/Old Amherst Road with easy access to I-91 and Rt. 5., and not far from UMass, Greenfield and Northampton.

## LOCATION