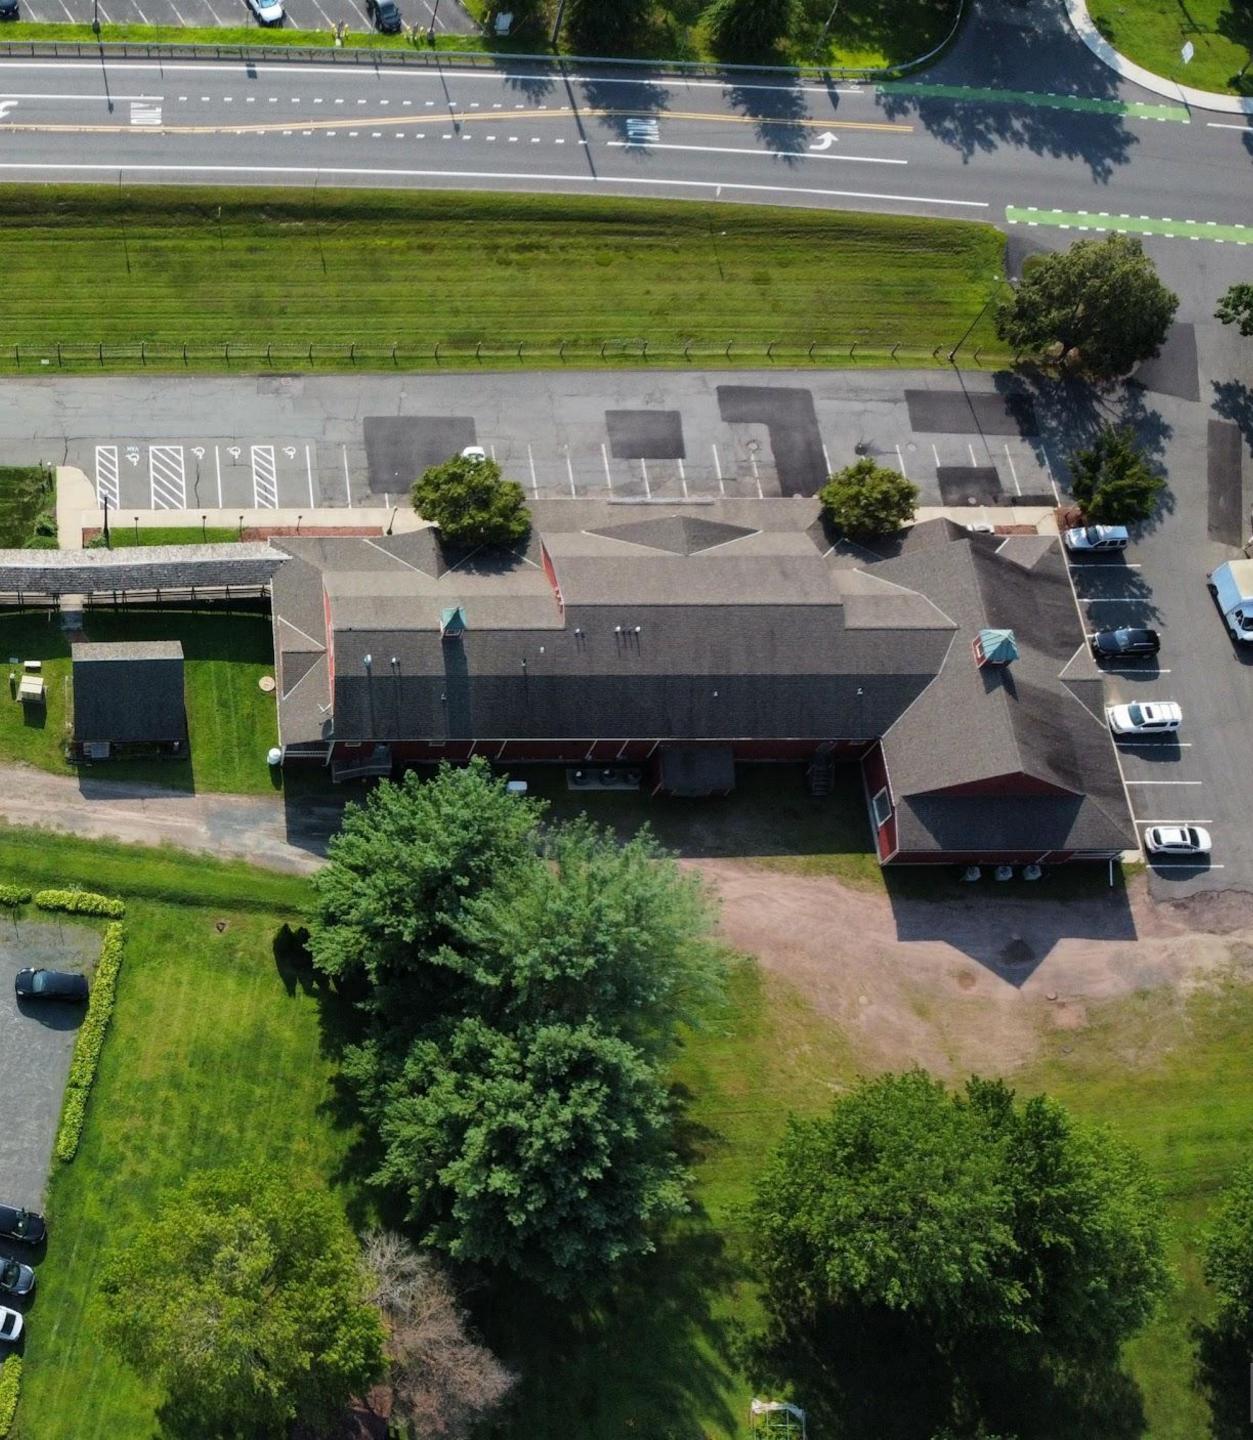

# SUMMARY

Region Commercial Real Estate is pleased to present on an exclusive basis this approximately 8,300 square foot property located on State Road in Whately.

This highly visible property is located at the intersections of I-91 and Routes 5 & 116. The property features ample on-site parking, high traffic counts and excellent visibility.

# 424 State Road

| Total Acreage      | 1.38            |
|--------------------|-----------------|
| Building Size (SF) | 8,300           |
| Year Built         | 1988            |
| Stories            | 1               |
| Heat Delivery      | Forced H/A      |
| Roof               | Asphalt/Shingle |
| Parking            | Ample On-Site   |