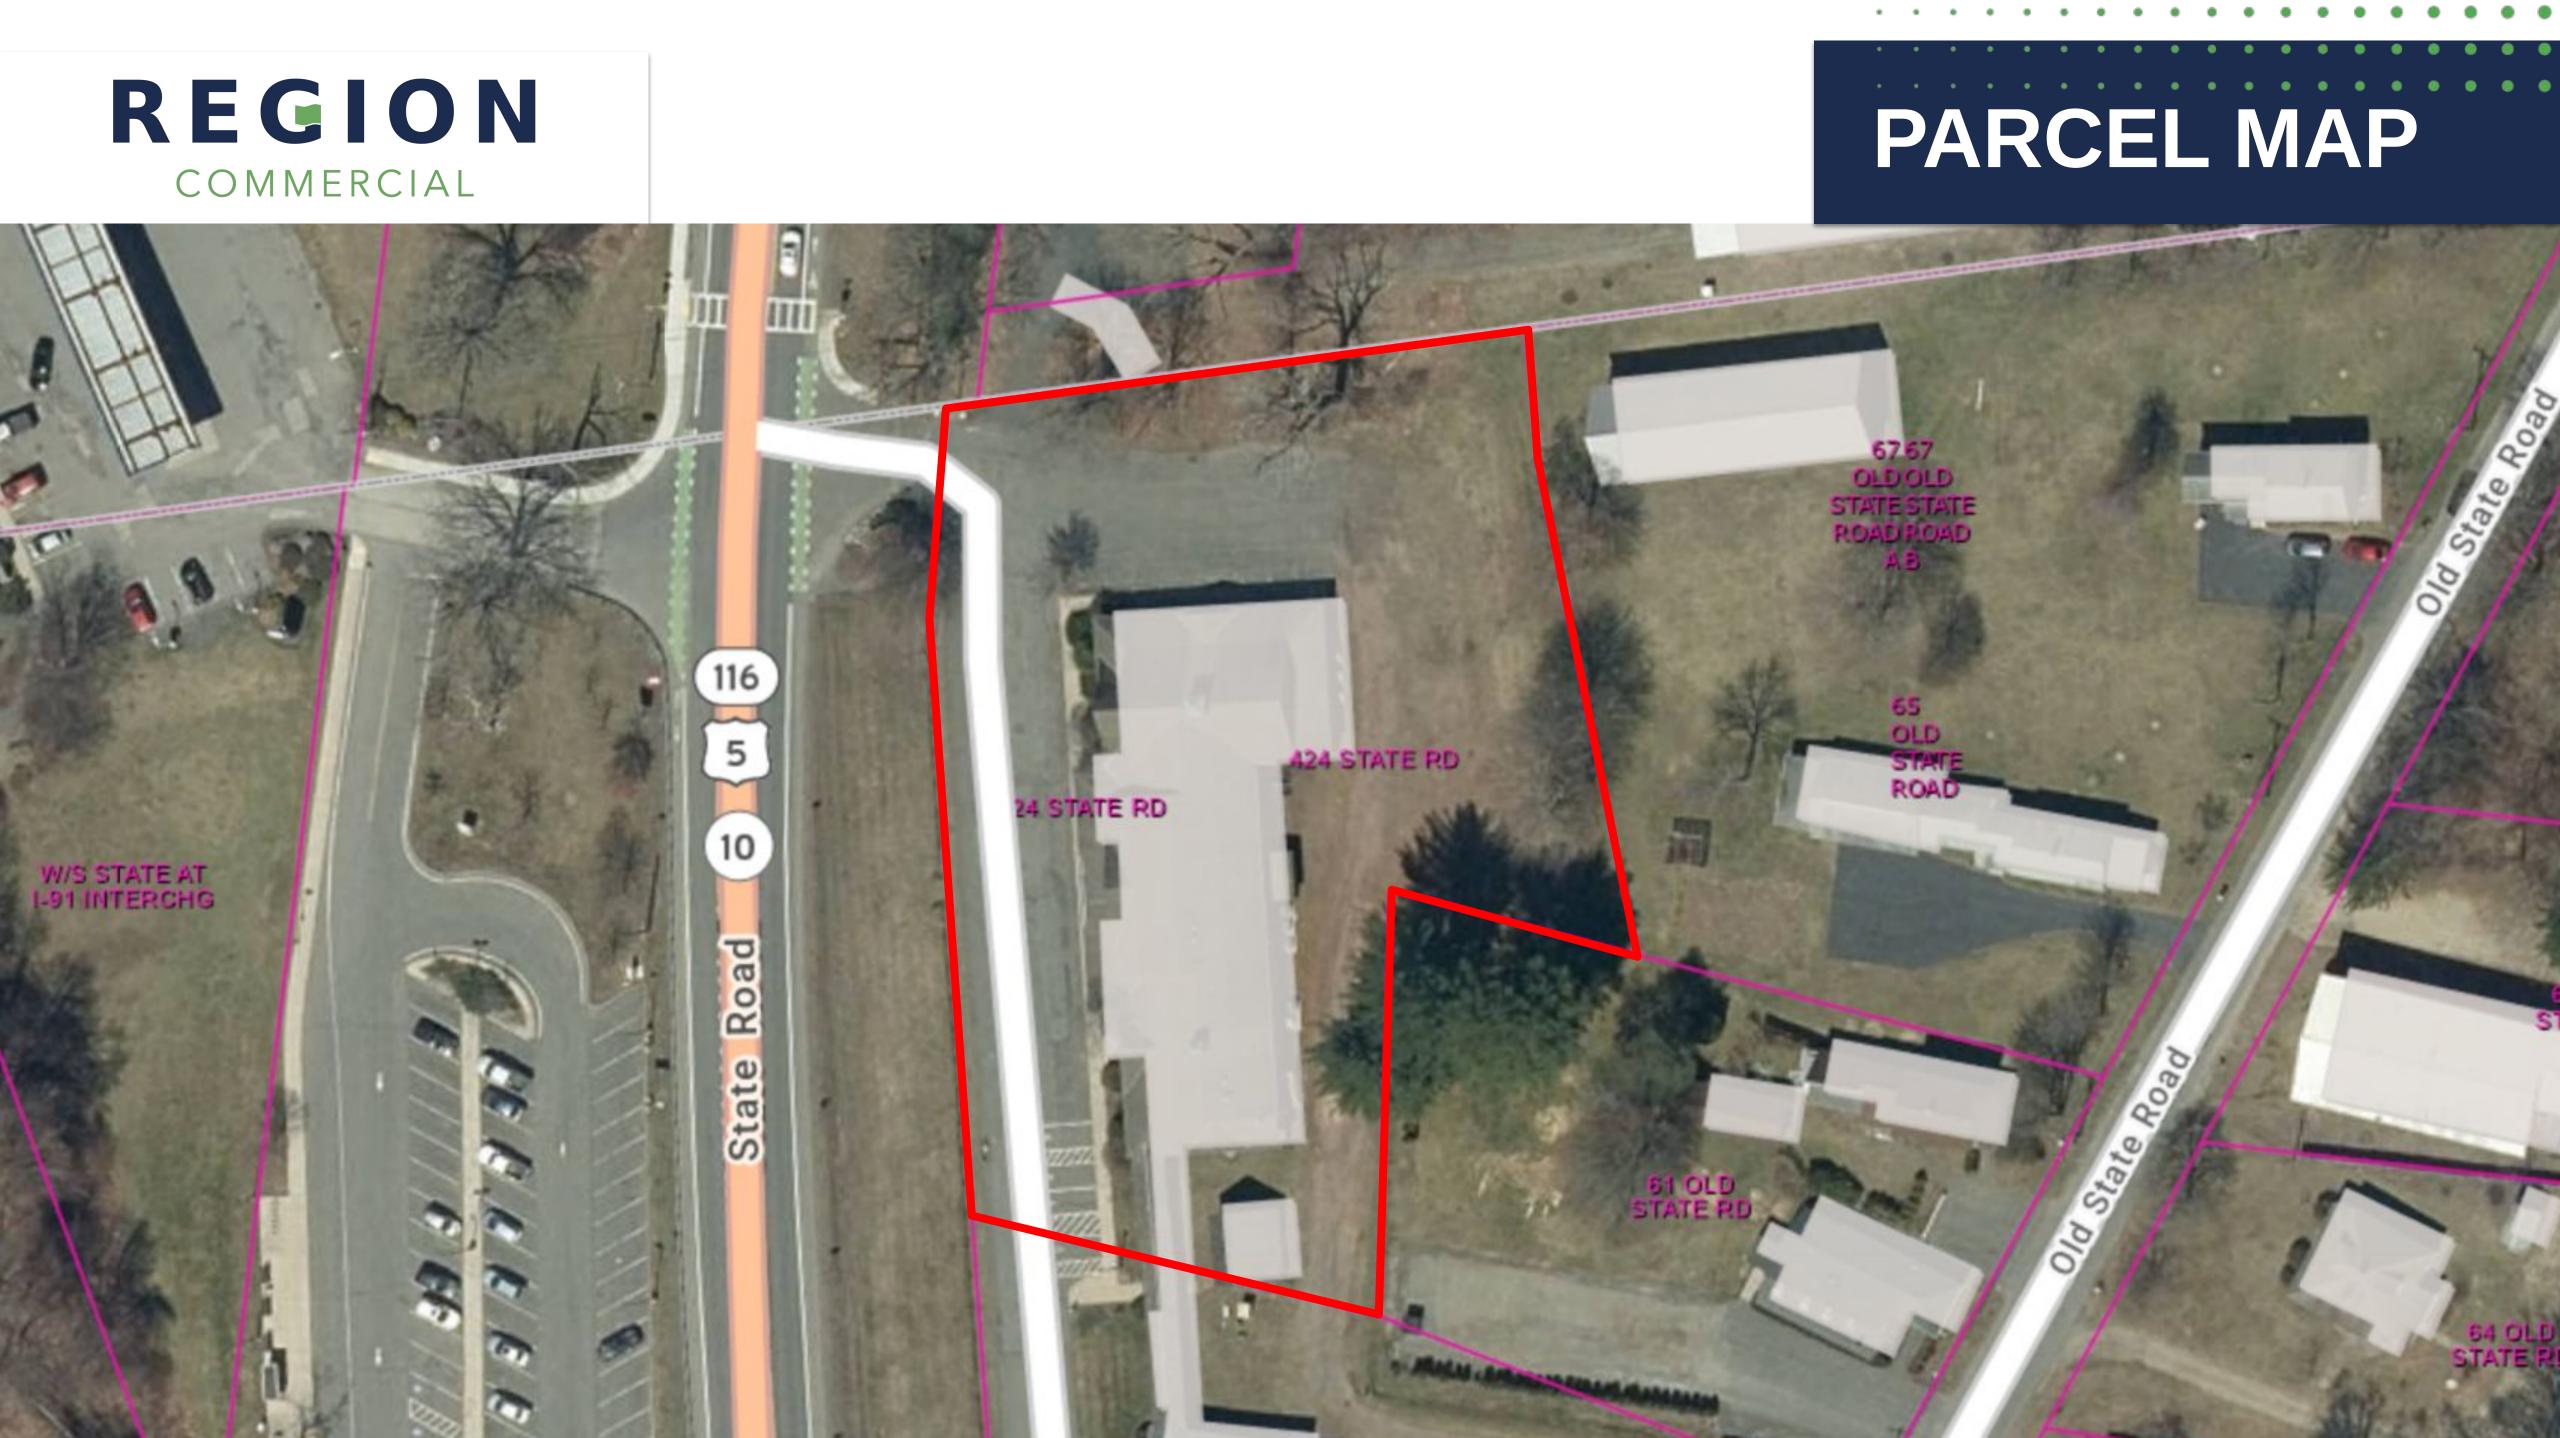

# SUMMARY

Region Commercial Real Estate is pleased to present on an exclusive basis this approximately 8,300 square foot property located on State Road in Whately.

This highly visible property is located at the intersections of I-91 and Routes 5 & 116. The property features ample on-site parking, high traffic counts and excellent visibility.

# 424 State Road

| Total Acreage      | 1.38            |
|--------------------|-----------------|
| Building Size (SF) | 8,300           |
| Year Built         | 1988            |
| Stories            | 1               |
| Heat Delivery      | Forced H/A      |
| Roof               | Asphalt/Shingle |
| Parking            | Ample On-Site   |

| Water    | City        |
|----------|-------------|
| Sewer    | Septic Fiel |
| Zoning   | С           |
| Frontage | 217'        |