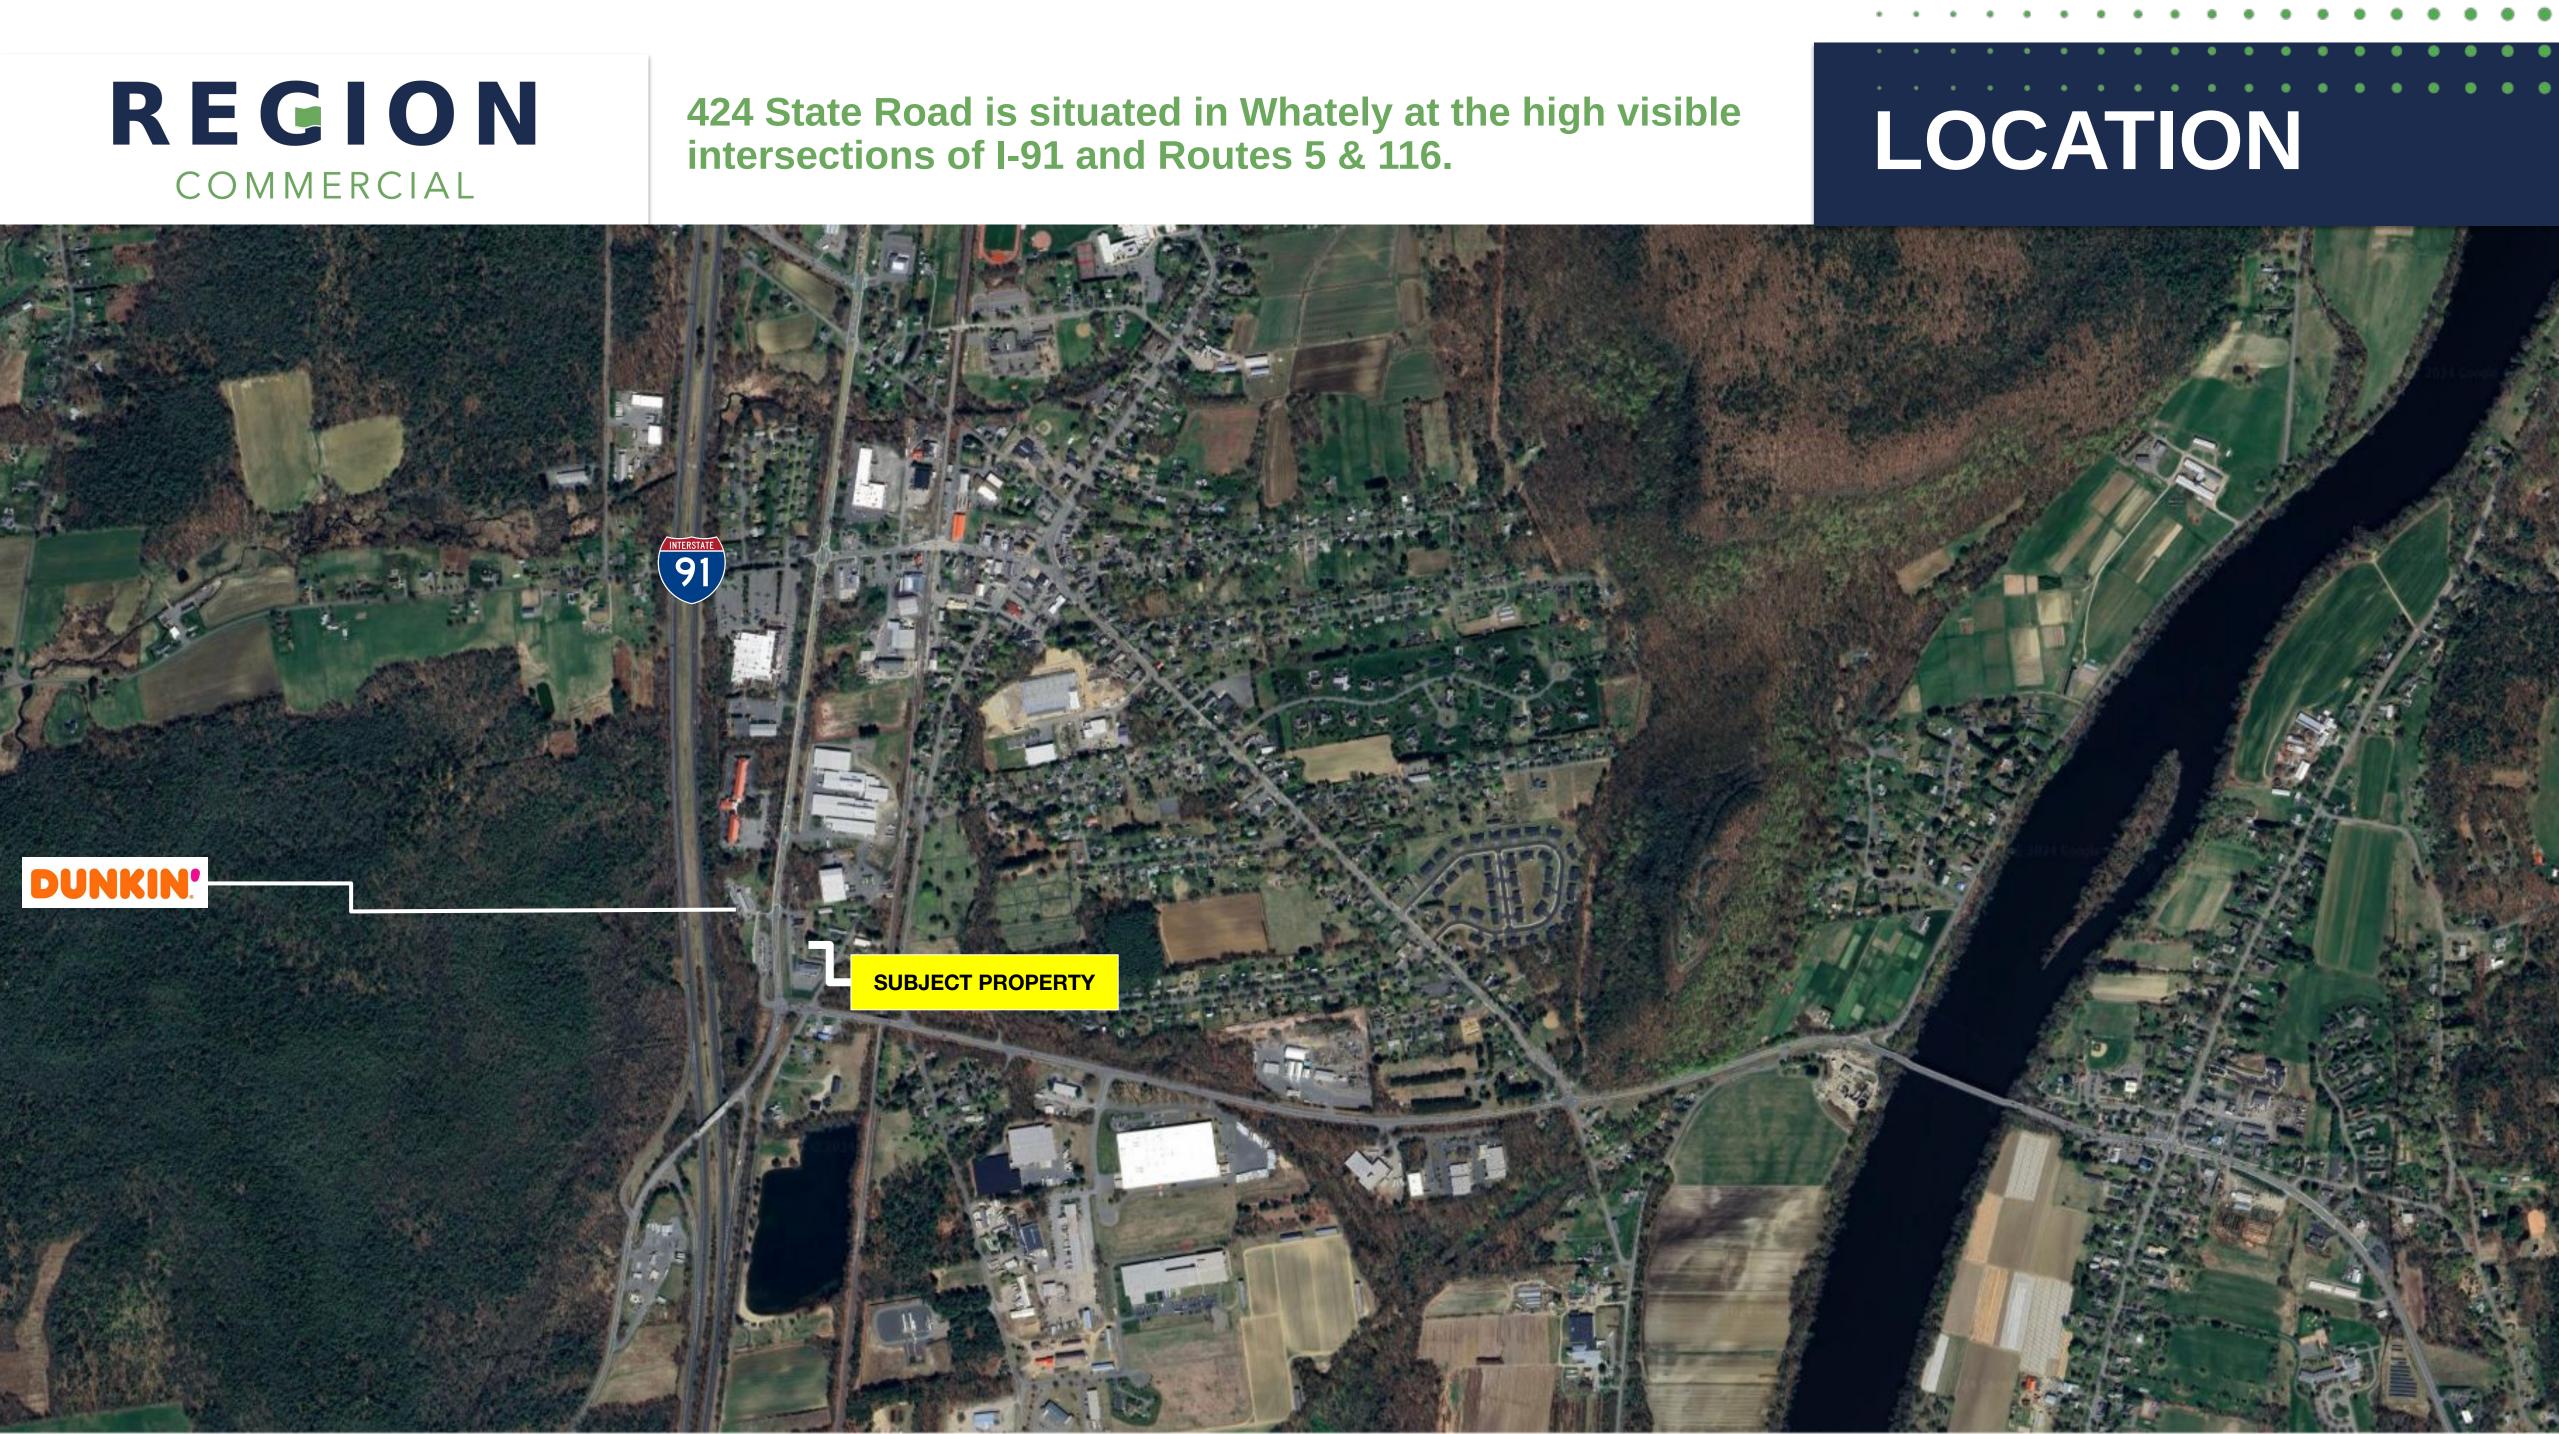

# SUMMARY

Region Commercial Real Estate is pleased to present on an exclusive basis this approximately 8,300 square foot property located on State Road in Whately.

This highly visible property is located at the intersections of I-91 and Routes 5 & 116. The property features ample on-site parking, high traffic counts and excellent visibility.

# LOCATION

. .

UE D

-

(5)

E

· · · · · ·