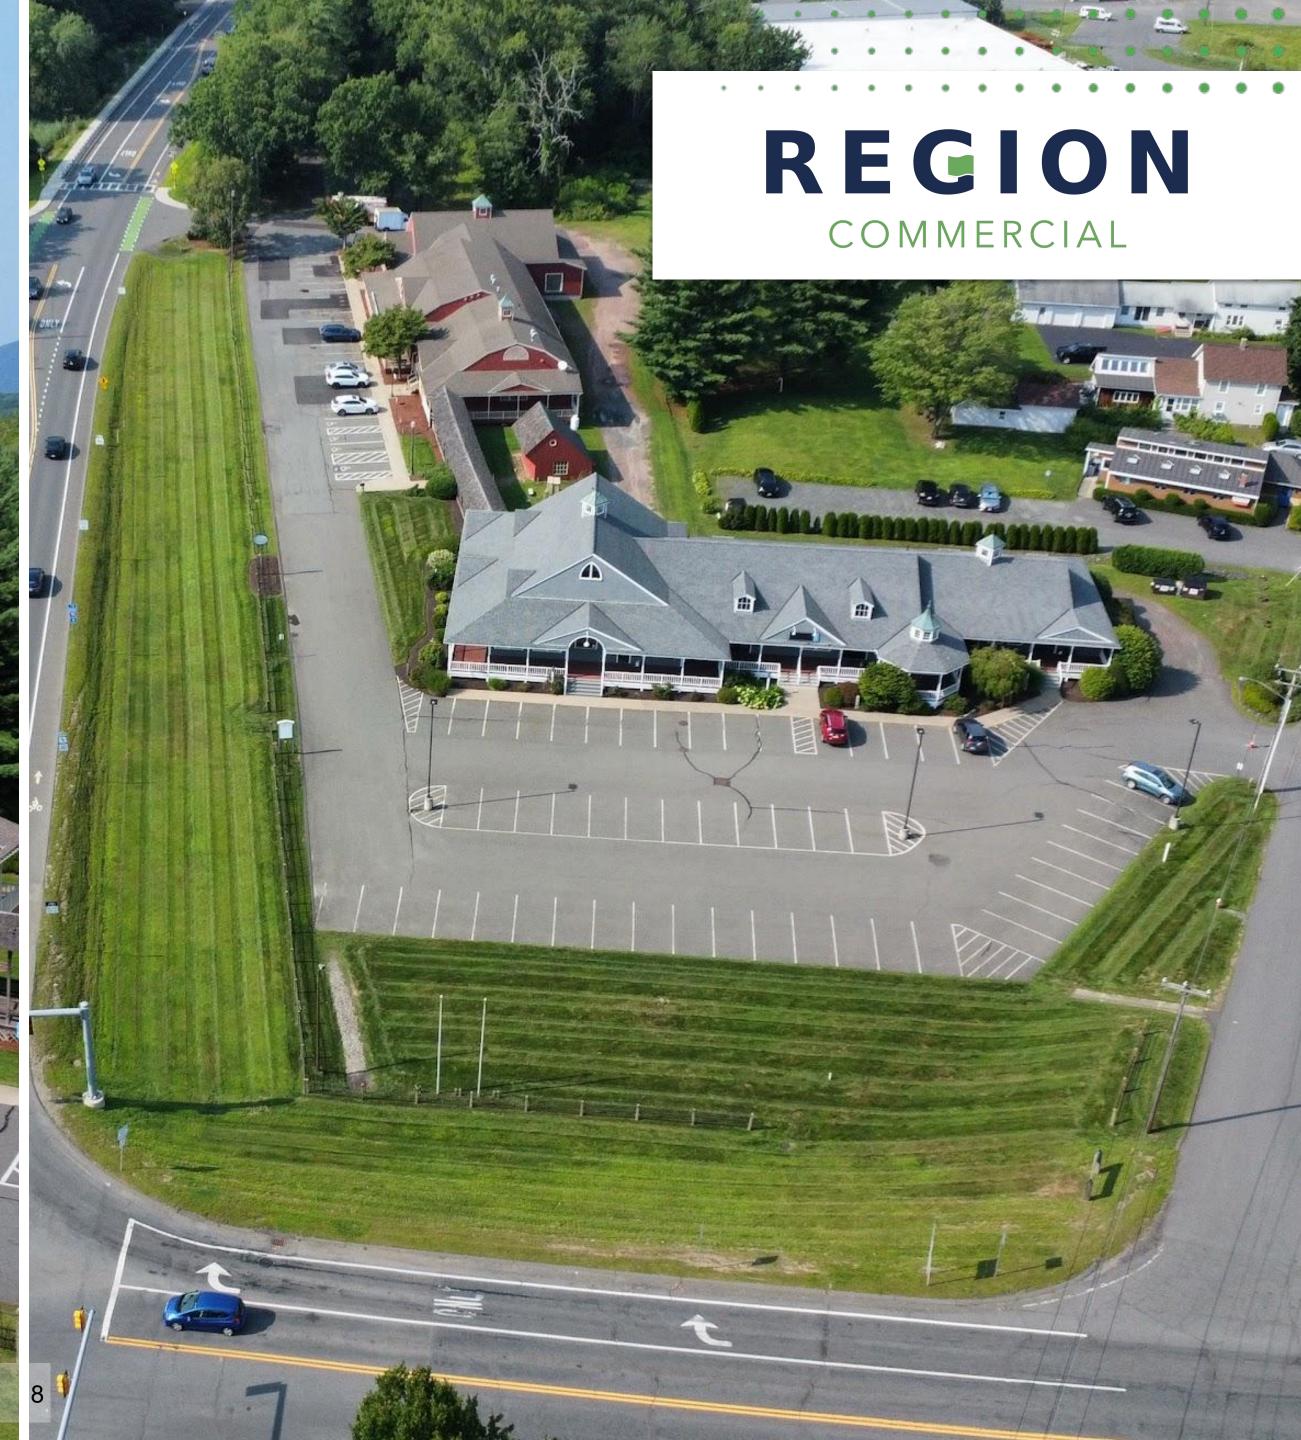

# SUMMARY

Region Commercial Real Estate is pleased to present on an exclusive basis this approximately 8,300 square foot property located on State Road in Whately.

This highly visible property is located at the intersections of I-91 and Routes 5 & 116. The property features ample on-site parking, high traffic counts and excellent visibility.

# 424 State Road

| Total Acreage      | 1.38            |
|--------------------|-----------------|
| Building Size (SF) | 8,300           |
| Year Built         | 1988            |
| Stories            | 1               |
| Heat Delivery      | Forced H/A      |
| Roof               | Asphalt/Shingle |
| Parking            | Ample On-Site   |