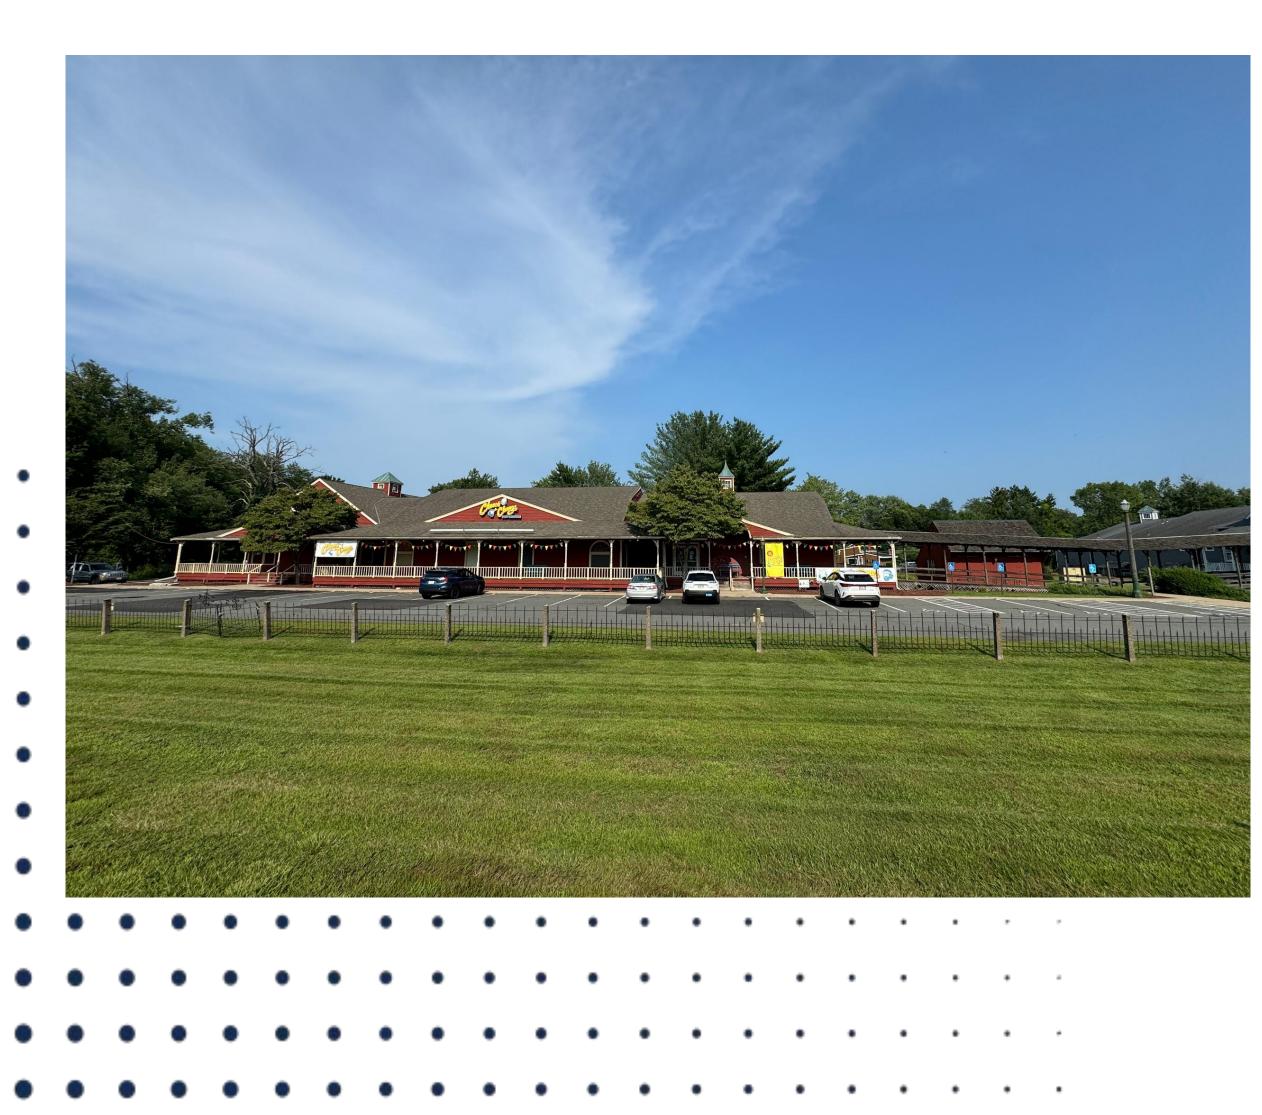

# SUMMARY

Region Commercial Real Estate is pleased to present on an exclusive basis this approximately 8,300 square foot property located on State Road in Whately.

This highly visible property is located at the intersections of I-91 and Routes 5 & 116. The property features ample on-site parking, high traffic counts and excellent visibility.