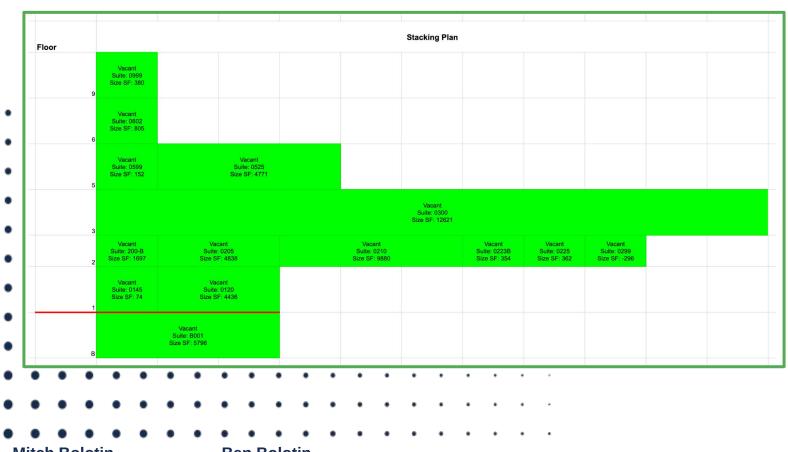

| Lease Rate      | \$16-\$17/SF    |
|-----------------|-----------------|
| Size (SF)       | 152-12,621 SF   |
| Years Built     | 1982            |
| Building Height | 12 Stories      |
| Building Class  | A               |
| Parking         | Surface/Covered |
| Heat and A/C    |                 |
| Electric        |                 |
| Water           |                 |
| Sewer           |                 |