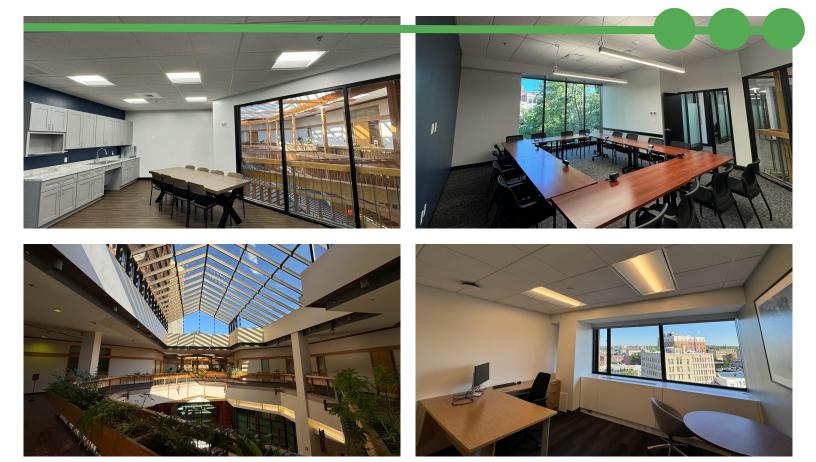

## Springfield, MA 01103

On behalf of the property owner, Region Commercial is pleased to present several office suites and configurations available for lease in the TD Bank Center.

Featuring a state-of-the-art conference center available to all tenants, 24-hour/7 day per week security staff, as well as first class building management and maintenance services.

Office suites in the tower feature flexible sizing options that accentuate the large operable windows for natural light and airflow.