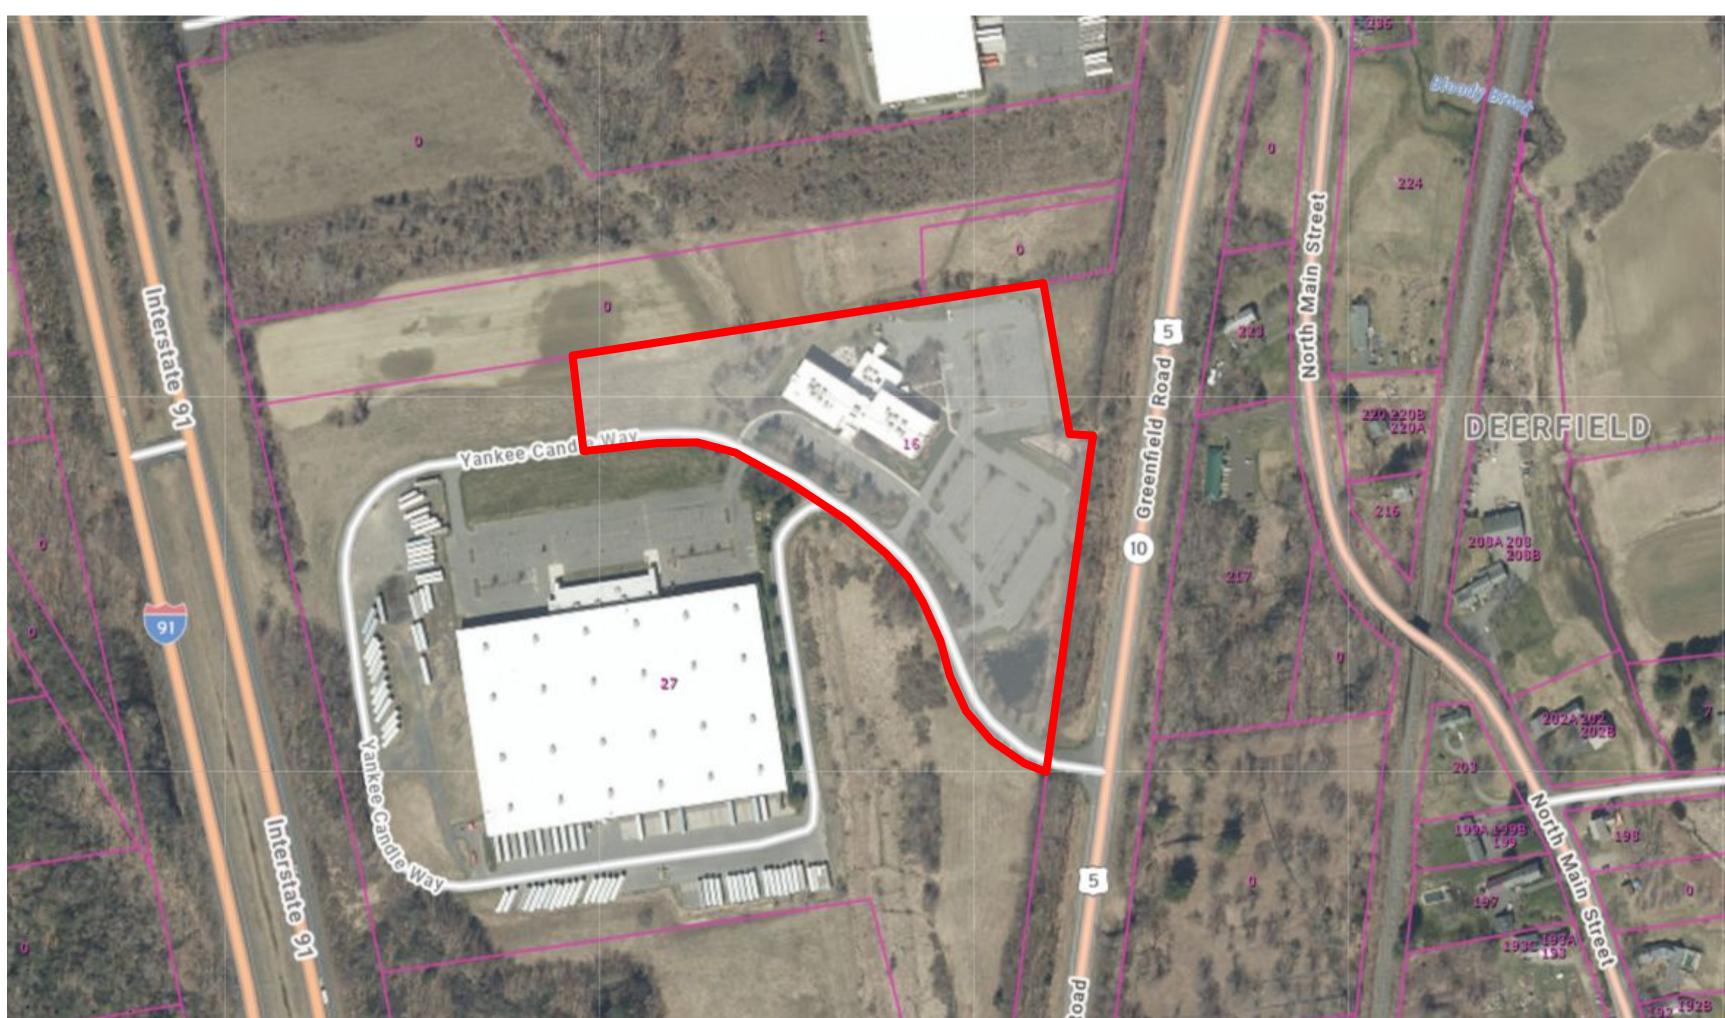

# REGION

Region Commercial is pleased to offer for sale & for lease this roughly 75,580 square foot office building located in Deerfield, MA. The parcel is approximately 10.21 acres and located just off I-91 and Route 5&10.

Ample parking is on-site for easy employee access, and nearby you can find major industrial and retail companies such as Tree House Brewing, Pelican Products, Nupro, and of course the Yankee Candle Flagship store a 1-2 minute drive down the street.

| Water       | Town of Deerfield    |  |
|-------------|----------------------|--|
| Sewer       | Town of Deerfield    |  |
| Gas         | Berkshire Gas        |  |
| Electricity | 600 AMP (Eversource) |  |
| Zoning      | Industrial           |  |
| Frontage    | 195'                 |  |
| FY 2023 Tax | \$133,784.67         |  |
|             |                      |  |

# REGION COMMERCIAL

Located in close proximity are several regional and national corporations involved in the manufacturing & distribution of specialty products and materials, as well as brands such as Yankee Candle's flagship store.