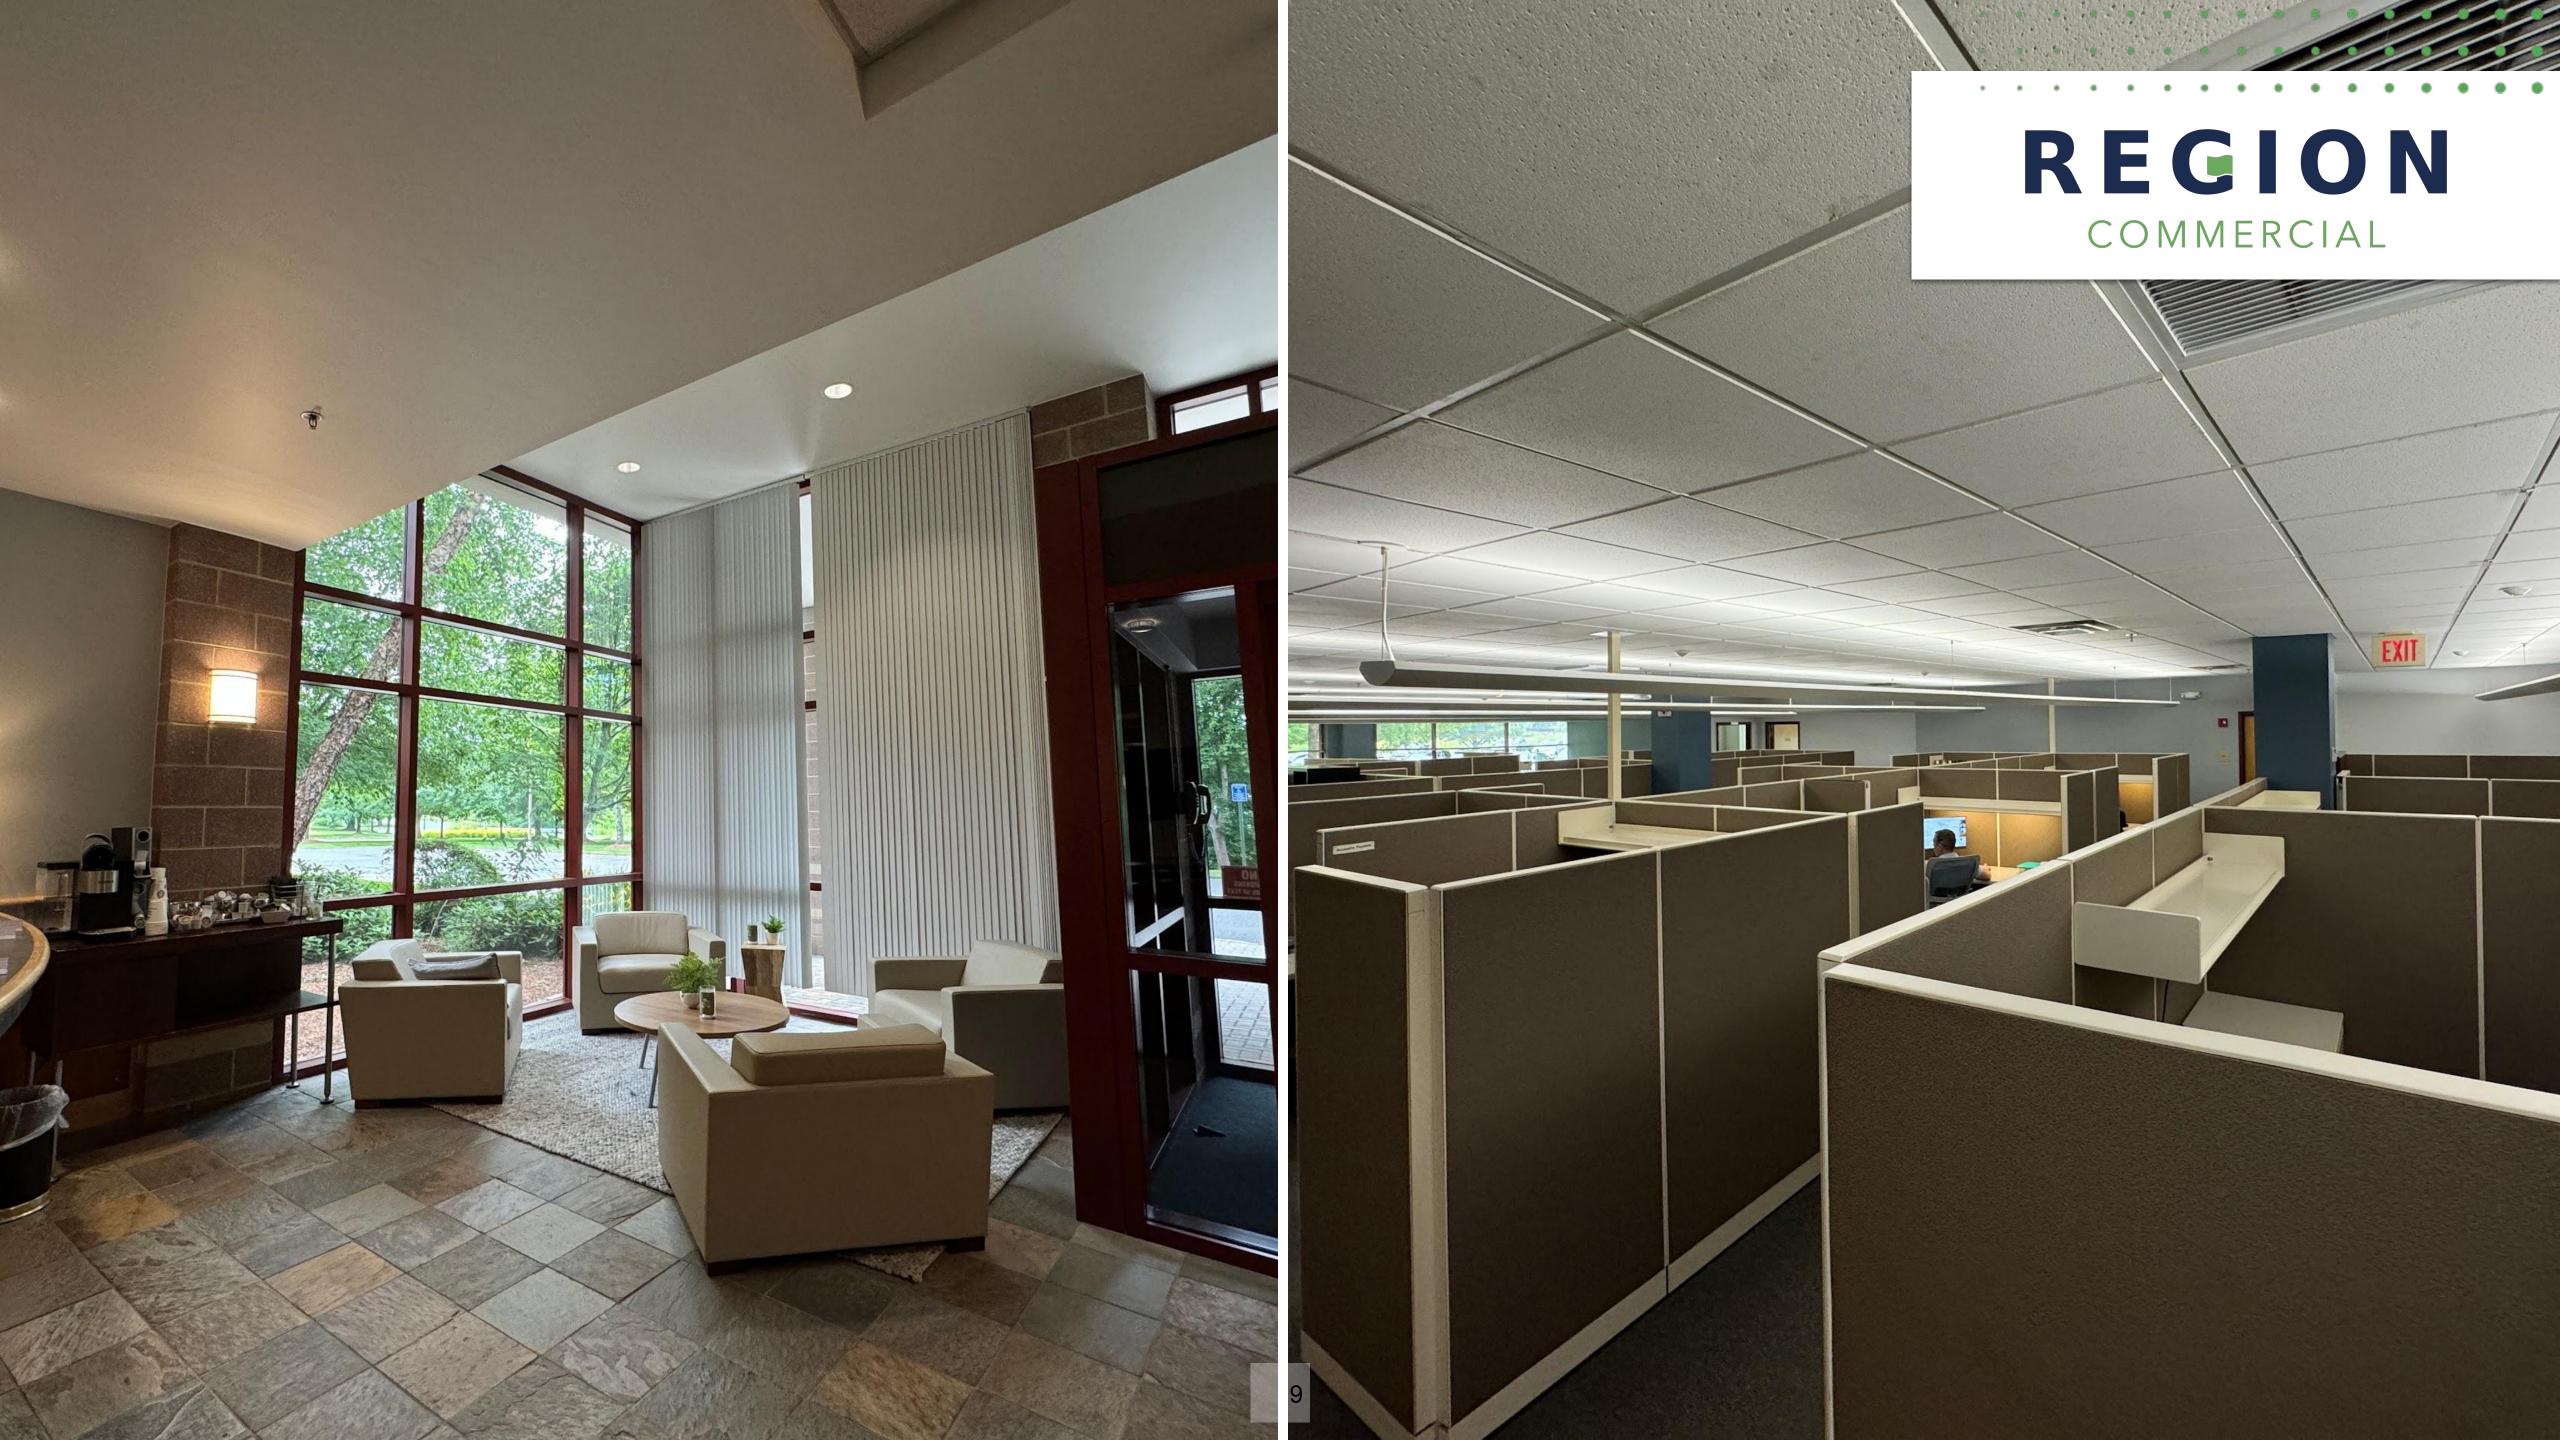

| Rubber (2017)  |
| Parking                   | Ample On-Site  |

| Water       | Town of Deerfield    |  |
|-------------|----------------------|--|
| Sewer       | Town of Deerfield    |  |
| Gas         | Berkshire Gas        |  |
| Electricity | 600 AMP (Eversource) |  |
| Zoning      | Industrial           |  |
| Frontage    | 195'                 |  |
| FY 2023 Tax | \$133,784.67         |  |
|             |                      |  |

# REGION

### LOCATION









# REGION COMMERCIAL

Located in close proximity are several regional and national corporations involved in the manufacturing & distribution of specialty products and materials, as well as brands such as Yankee Candle's flagship store.

### LOCATION



## PROPERTY OVERVIEW

#### REGION COMMERCIAL





















# HVAC Details



#### YCO Facility 16 Yankee Candle Way South Deerfield, MA 01373

| Unit Number  | Make                      | Model Number       | Tons                                             | Serial Number