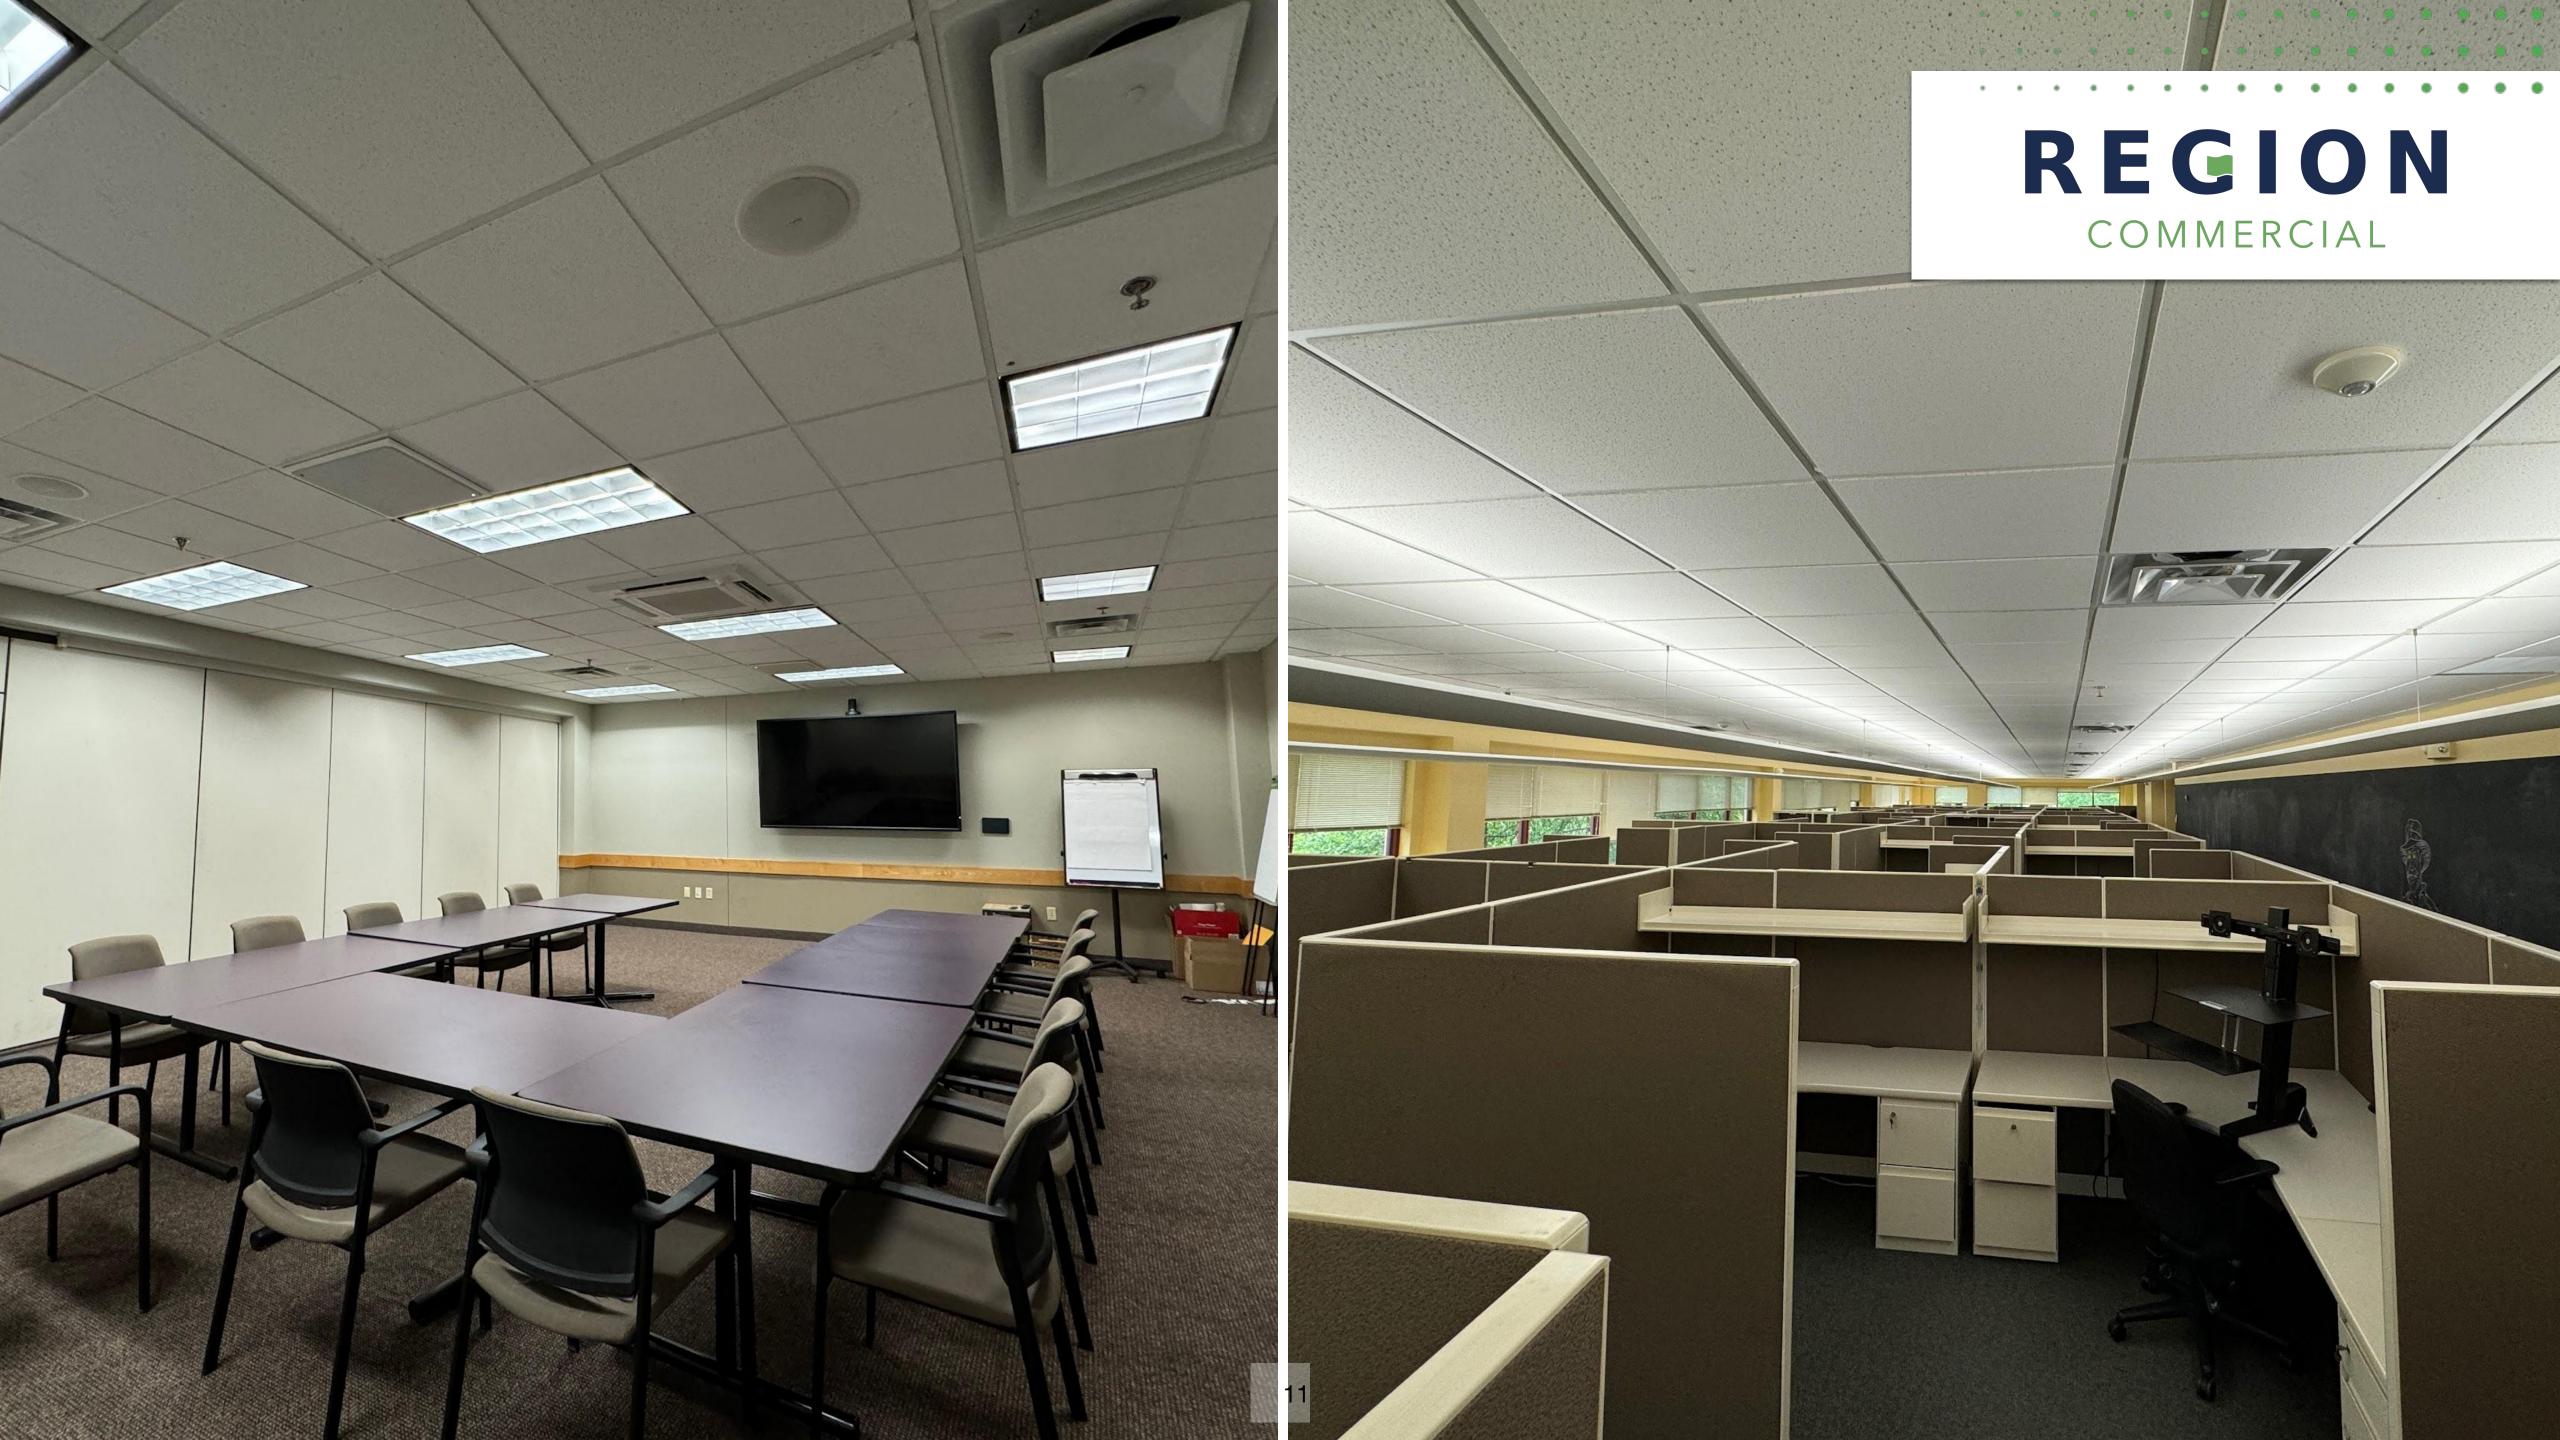

| Rubber (2017)  |
| Parking                   | Ample On-Site  |

| Water       | Town of Deerfield    |  |
|-------------|----------------------|--|
| Sewer       | Town of Deerfield    |  |
| Gas         | Berkshire Gas        |  |
| Electricity | 600 AMP (Eversource) |  |
| Zoning      | Industrial           |  |
| Frontage    | 195'                 |  |
| FY 2023 Tax | \$133,784.67         |  |
|             |                      |  |

# REGION

### LOCATION









# REGION COMMERCIAL

Located in close proximity are several regional and national corporations involved in the manufacturing & distribution of specialty products and materials, as well as brands such as Yankee Candle's flagship store.

### LOCATION



## PROPERTY OVERVIEW

#### REGION COMMERCIAL





















# HVAC Details



#### YCO Facility 16 Yankee Candle Way South Deerfield, MA 01373

| Unit Number  | Make                      | Model Number       | Tons                                             | Serial Number