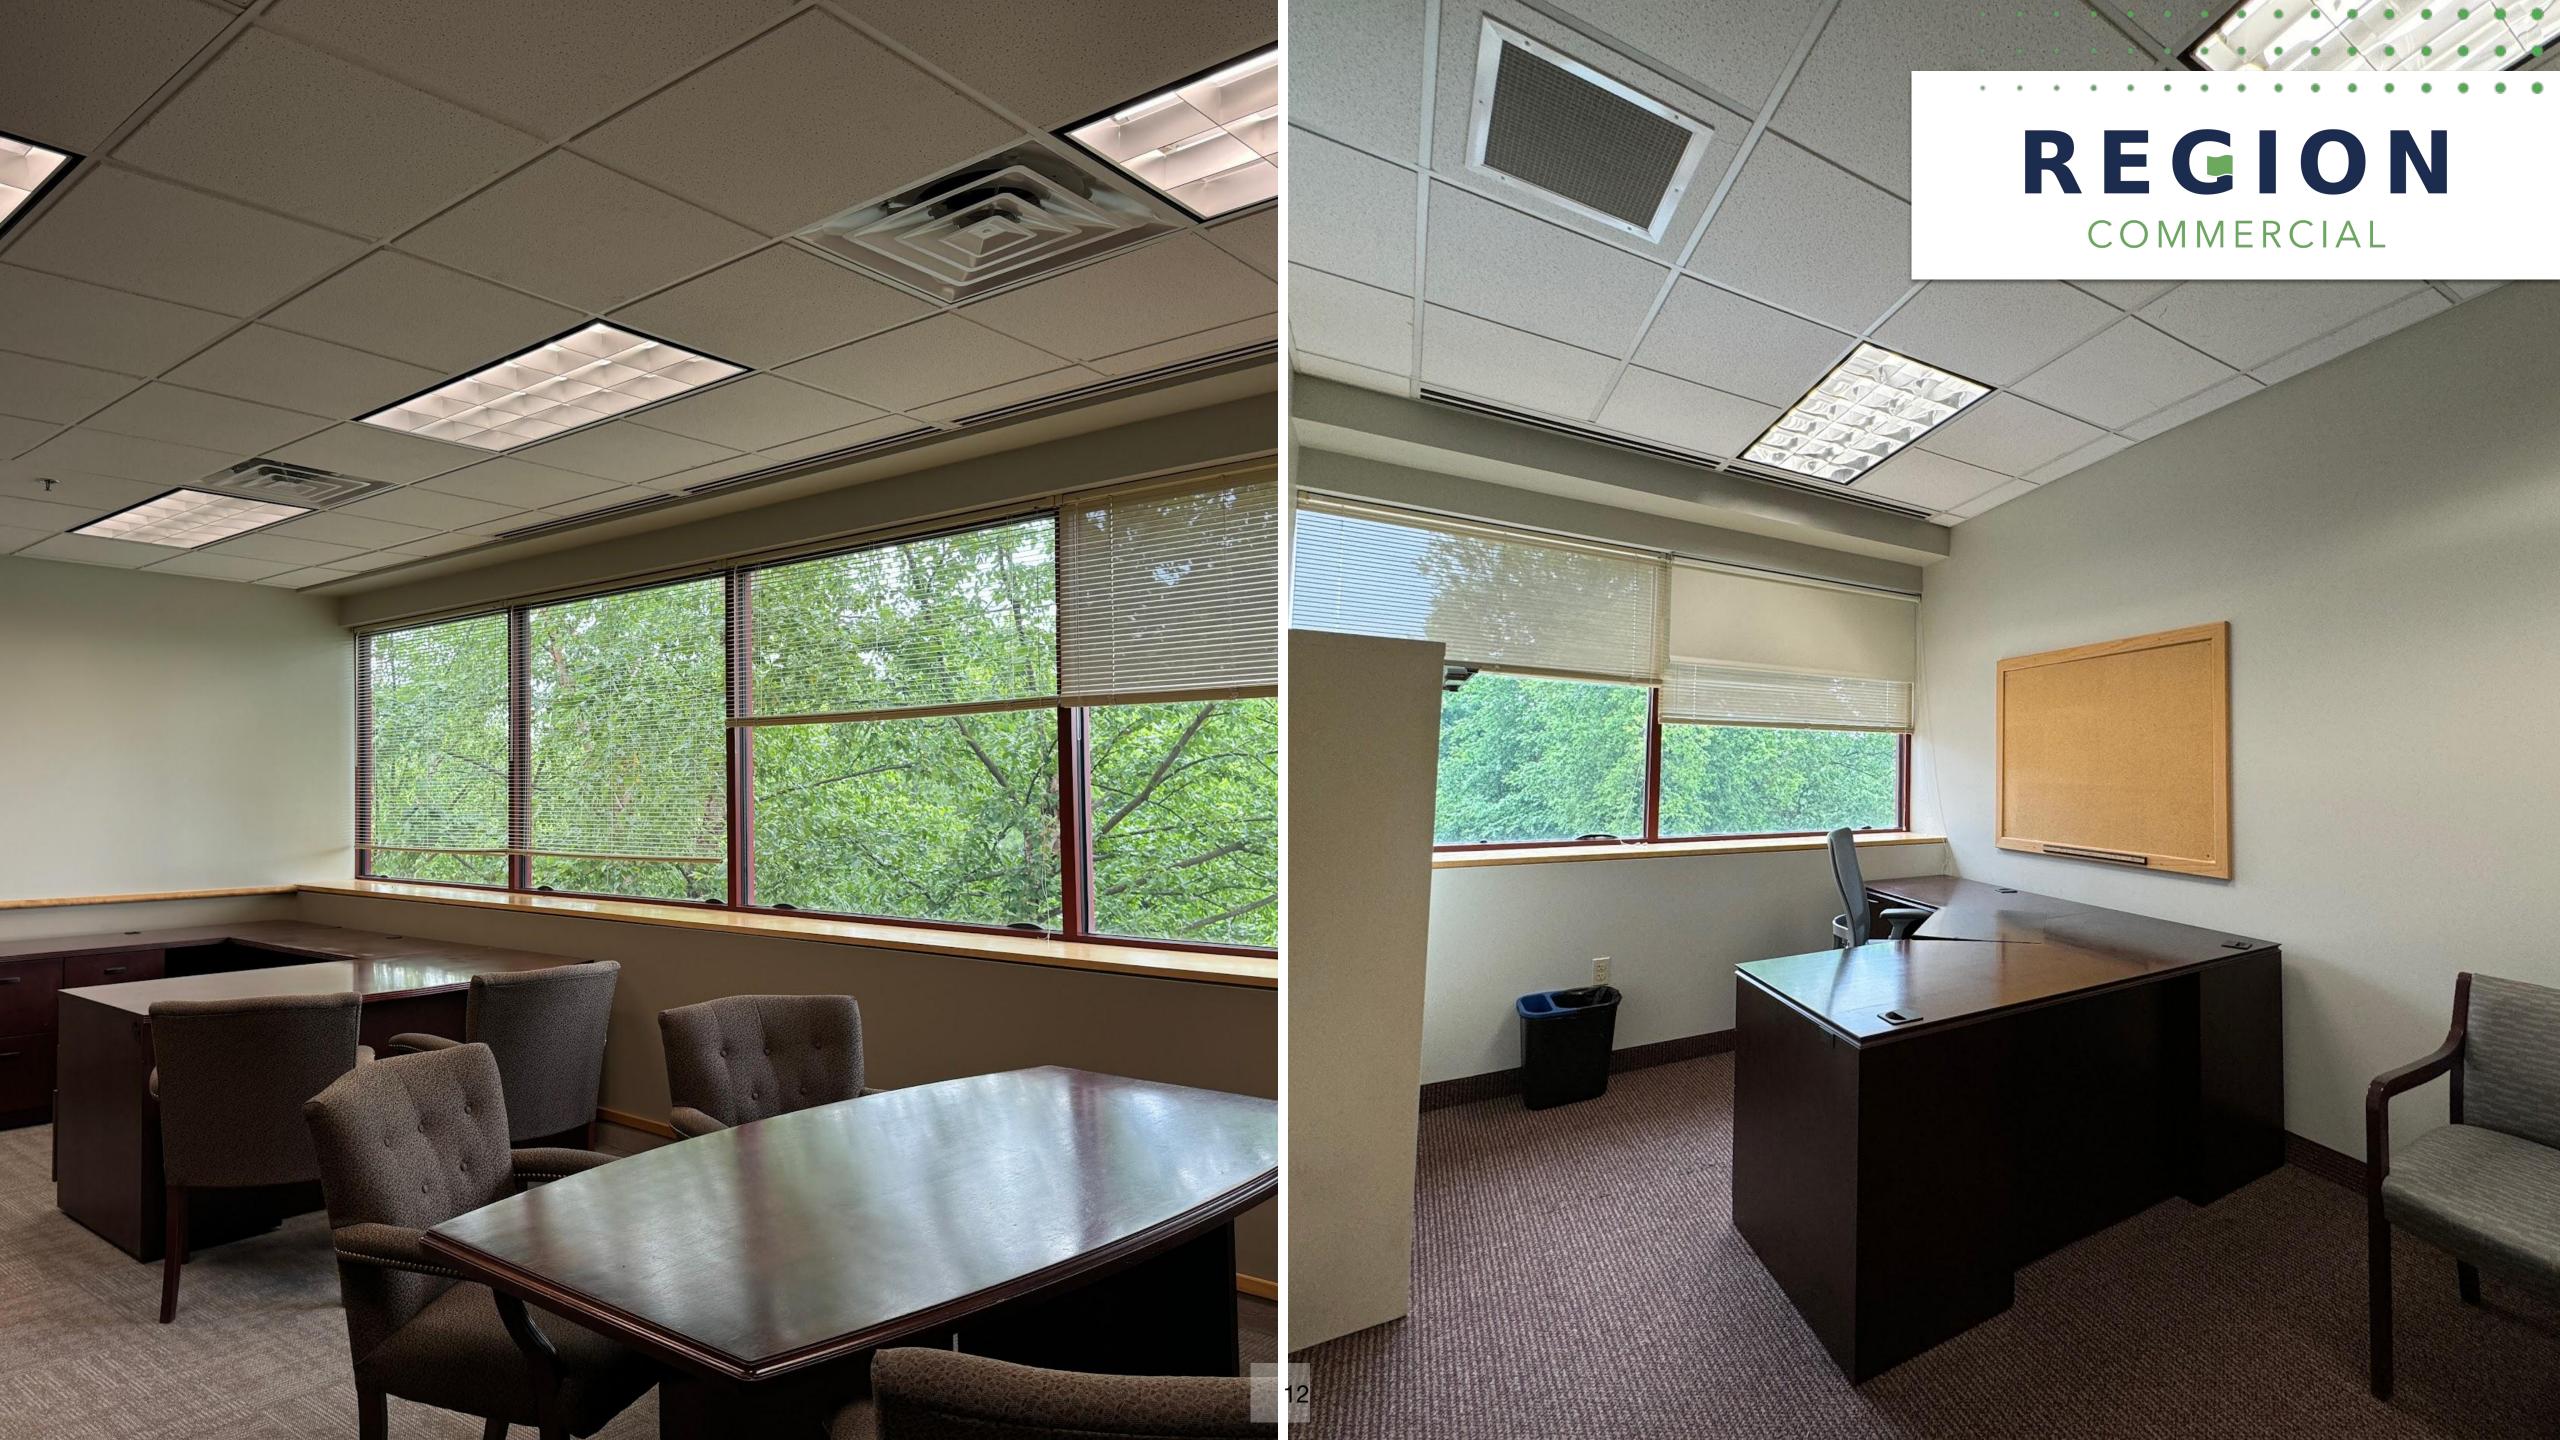

The building was constructed in 2001 as the headquarters building for Yankee Candle, a homegrown candle company started in the Pioneer Valley, now world renowned. The building is currently occupied with Yankee Candle occupying a portion of the leased space. The well-built structure rises three (3) floors with East & West wings, centered on a main elevator lobby/central staircase.