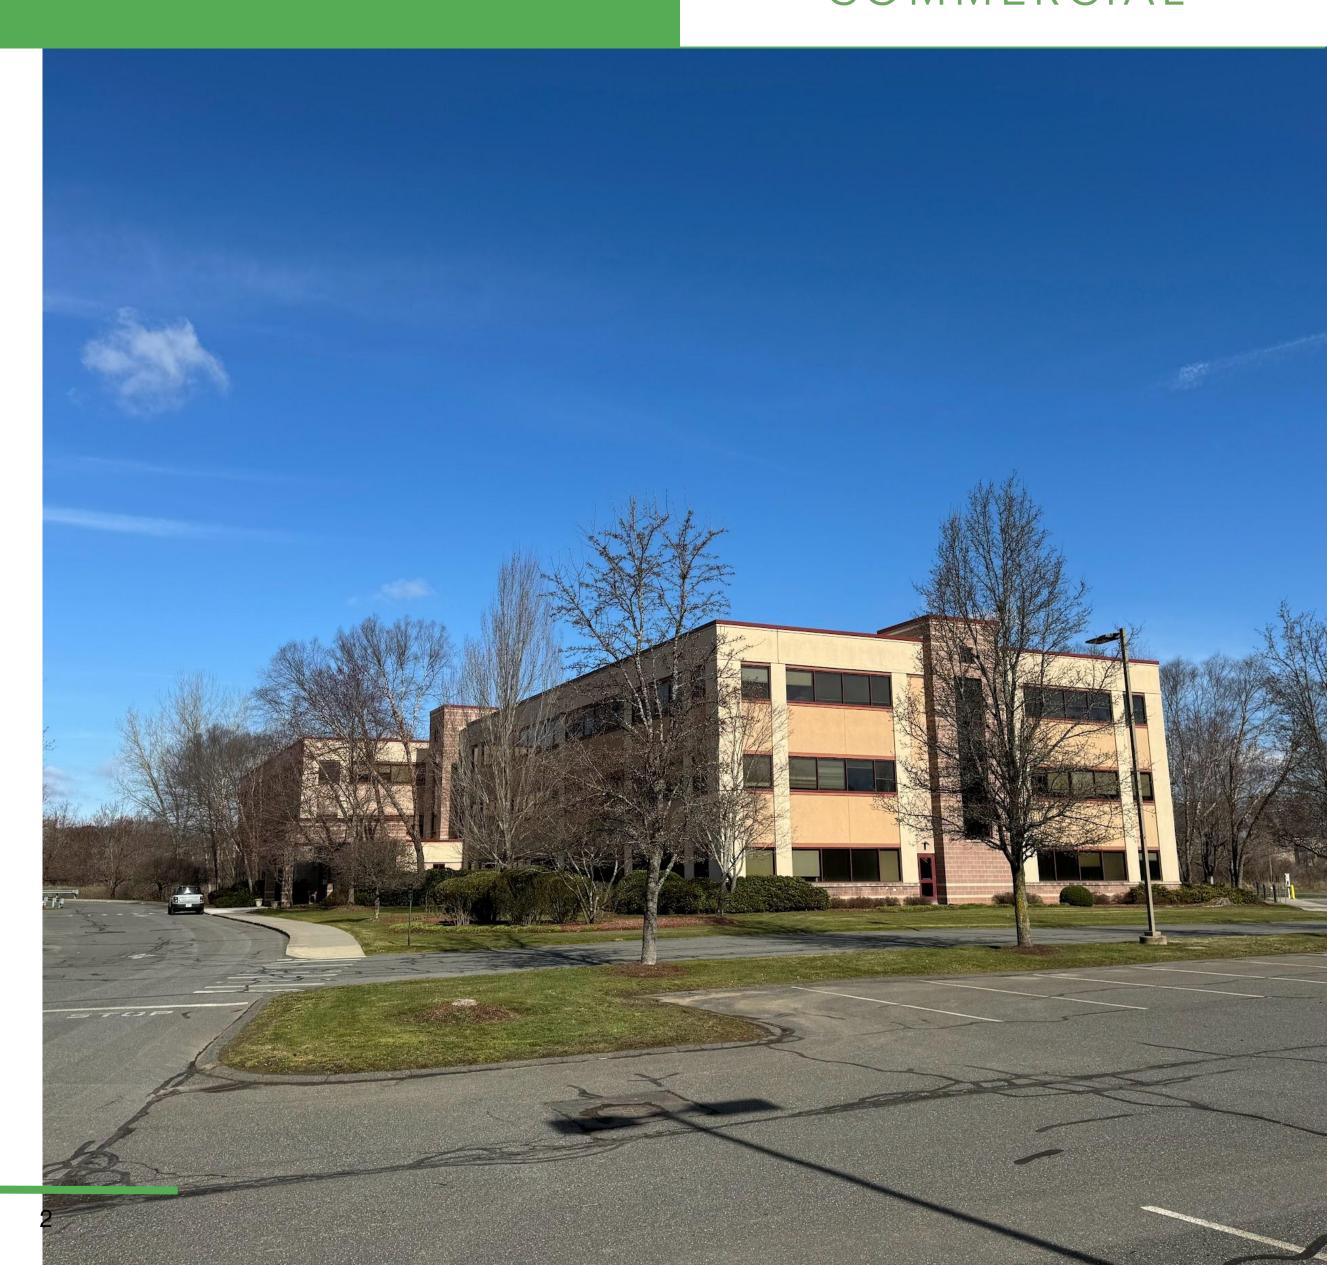

# REGION

Region Commercial is pleased to offer for sale & for lease this roughly 75,580 square foot office building located in Deerfield, MA. The parcel is approximately 10.21 acres and located just off I-91 and Route 5&10.

The building was constructed in 2001 as the headquarters building for Yankee Candle, a homegrown candle company started in the Pioneer Valley, now world renowned. The building is currently occupied with Yankee Candle occupying a portion of the leased space. The well-built structure rises three (3) floors with East & West wings, centered on a main elevator lobby/central staircase.

# 16 Yankee Candle Way

| Total Acreage             | 10.21          |
|---------------------------|----------------|
| <b>Building Size (SF)</b> | 75,580         |
| Year Built                | 2001           |
| Stories                   | 3              |
| Construction              | Steel/Concrete |
| Restrooms                 | Multiple       |
| Ceiling Height            | 10'-12'        |
| Elevator                  | Yes            |
| <b>Heat Delivery</b>      | RTU            |
| AC                        | RTU            |
| Sprinklers                | Yes            |
| Roof                      | Rubber (2017)  |
| Parking                   | Ample On-Site  |