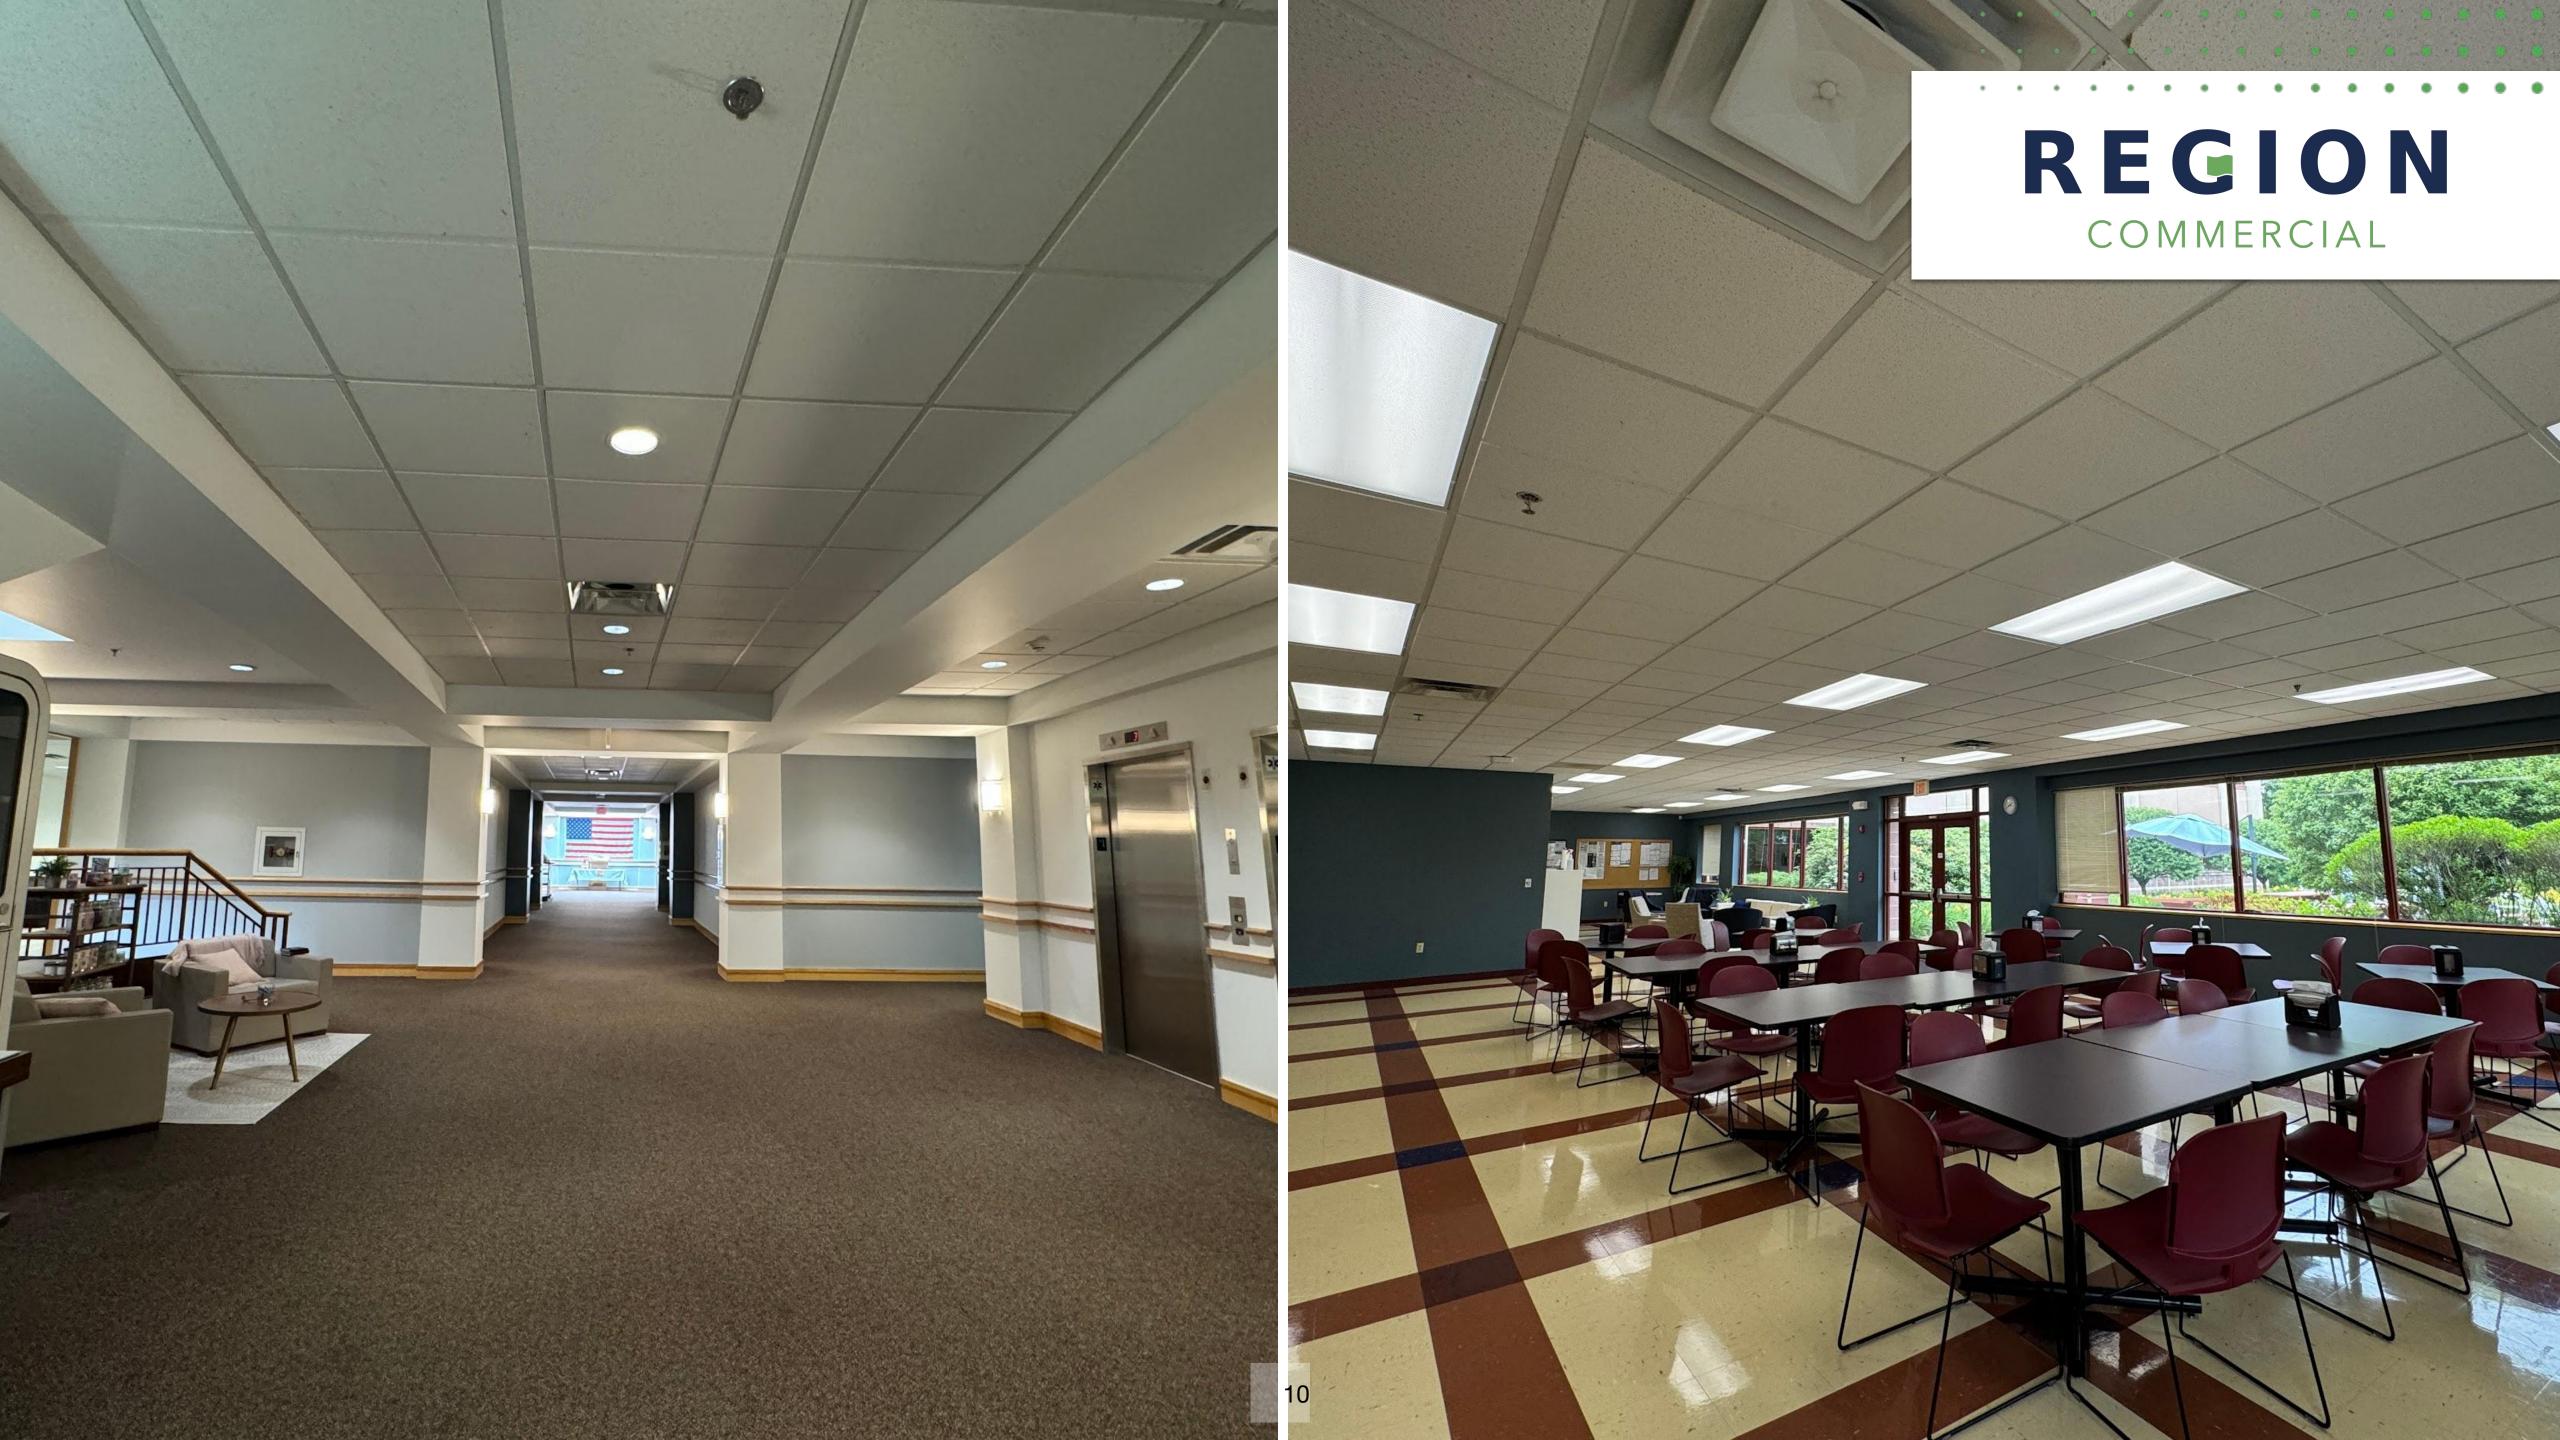

| Rubber (2017)  |
| Parking                   | Ample On-Site  |

| Water       | Town of Deerfield    |  |
|-------------|----------------------|--|
| Sewer       | Town of Deerfield    |  |
| Gas         | Berkshire Gas        |  |
| Electricity | 600 AMP (Eversource) |  |
| Zoning      | Industrial           |  |
| Frontage    | 195'                 |  |
| FY 2023 Tax | \$133,784.67         |  |
|             |                      |  |

# REGION

### LOCATION









# REGION COMMERCIAL

Located in close proximity are several regional and national corporations involved in the manufacturing & distribution of specialty products and materials, as well as brands such as Yankee Candle's flagship store.

### LOCATION



## PROPERTY OVERVIEW

#### REGION COMMERCIAL





















# HVAC Details



#### YCO Facility 16 Yankee Candle Way South Deerfield, MA 01373

| Unit Number  | Make                      | Model Number       | Tons                                             | Serial Number