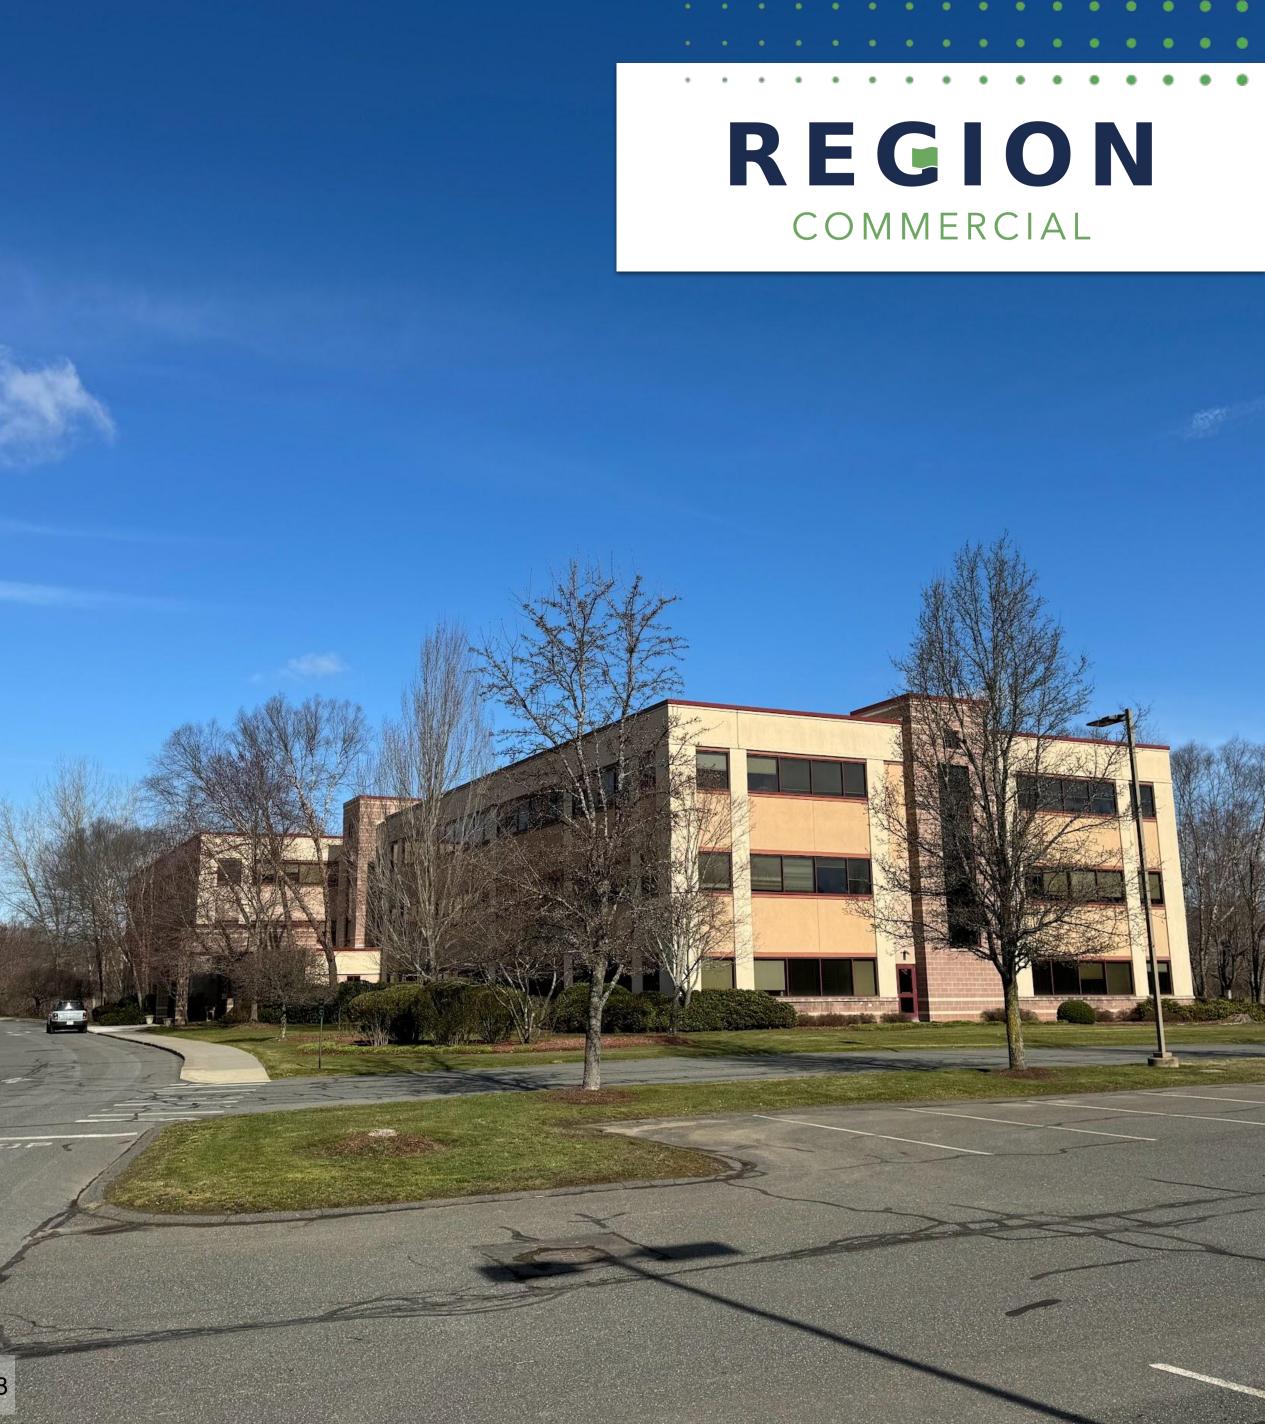

# REGION

Region Commercial is pleased to offer for sale & for lease this roughly 75,580 square foot office building located in Deerfield, MA. The parcel is approximately 10.21 acres and located just off I-91 and Route 5&10.

The building was constructed in 2001 as the headquarters building for Yankee Candle, a homegrown candle company started in the Pioneer Valley, now world renowned. The building is currently occupied with Yankee Candle occupying a portion of the leased space. The well-built structure rises three (3) floors with East & West wings, centered on a main elevator lobby/central staircase.

# 16 Yankee Candle Way

| Total Acreage             | 10.21          |
|---------------------------|----------------|
| <b>Building Size (SF)</b> | 75,580         |
| Year Built                | 2001           |
| Stories                   | 3              |
| Construction              | Steel/Concrete |
| Restrooms                 | Multiple       |
| Ceiling Height            | 10'-12'        |
| Elevator                  | Yes            |
| <b>Heat Delivery</b>      | RTU            |
| AC                        | RTU            |
| Sprinklers                | Yes            |
| Roof                      | Rubber (2017)  |
| Parking                   | Ample On-Site  |