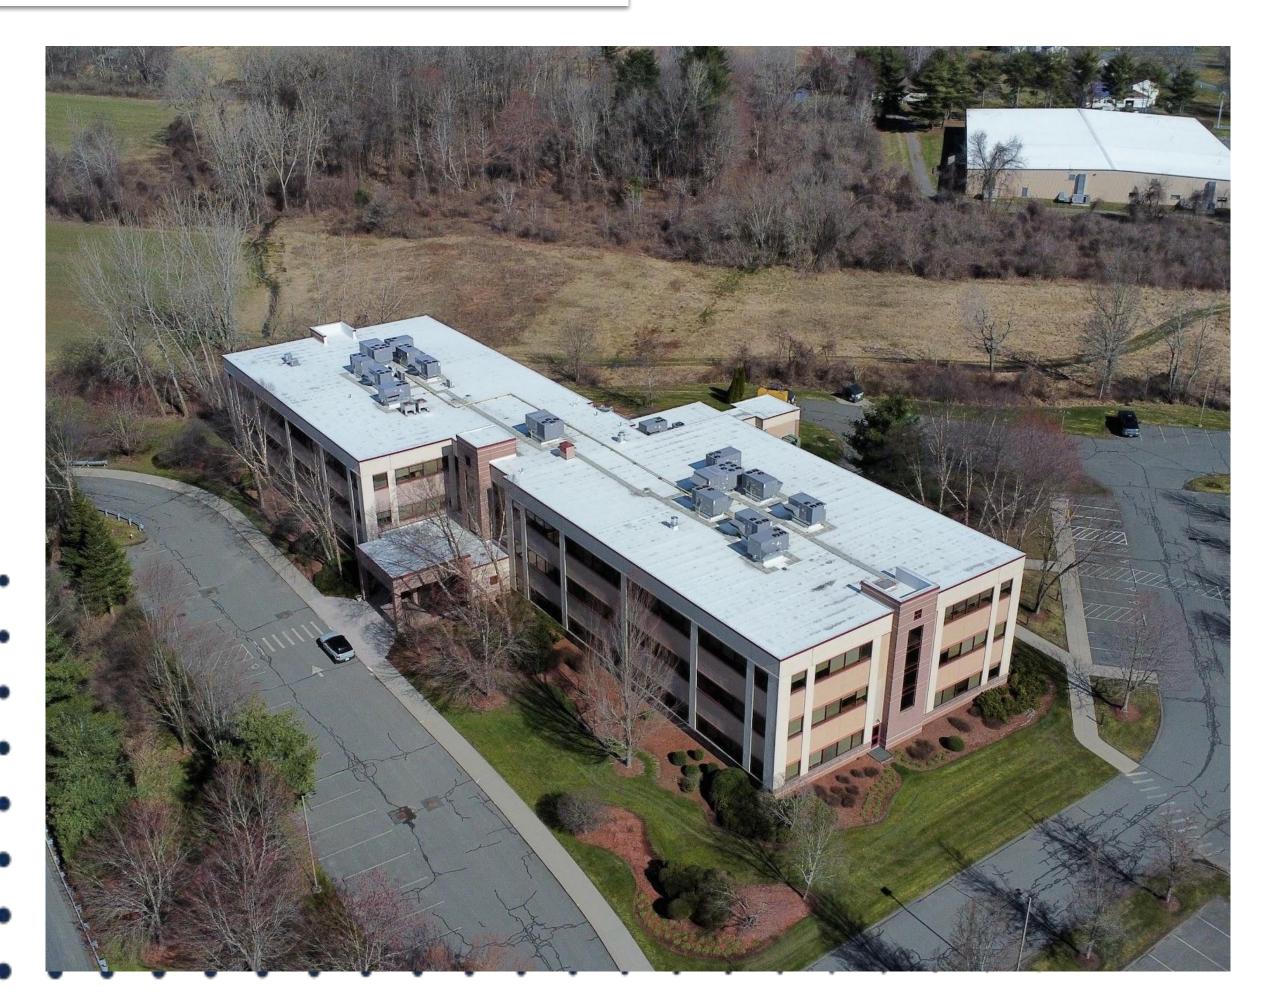

# 16 Yankee Candle Way

| Total Acreage             | 10.21          |
|---------------------------|----------------|
| <b>Building Size (SF)</b> | 75,580         |
| Year Built                | 2001           |
| Stories                   | 3              |
| Construction              | Steel/Concrete |
| Restrooms                 | Multiple       |
| Ceiling Height            | 10'-12'        |
| Elevator                  | Yes            |
| <b>Heat Delivery</b>      | RTU            |
| AC                        | RTU            |
| Sprinklers                | Yes            |
| Roof                      | Rubber (2017)  |
| Parking                   | Ample On-Site  |

# HVAC Details