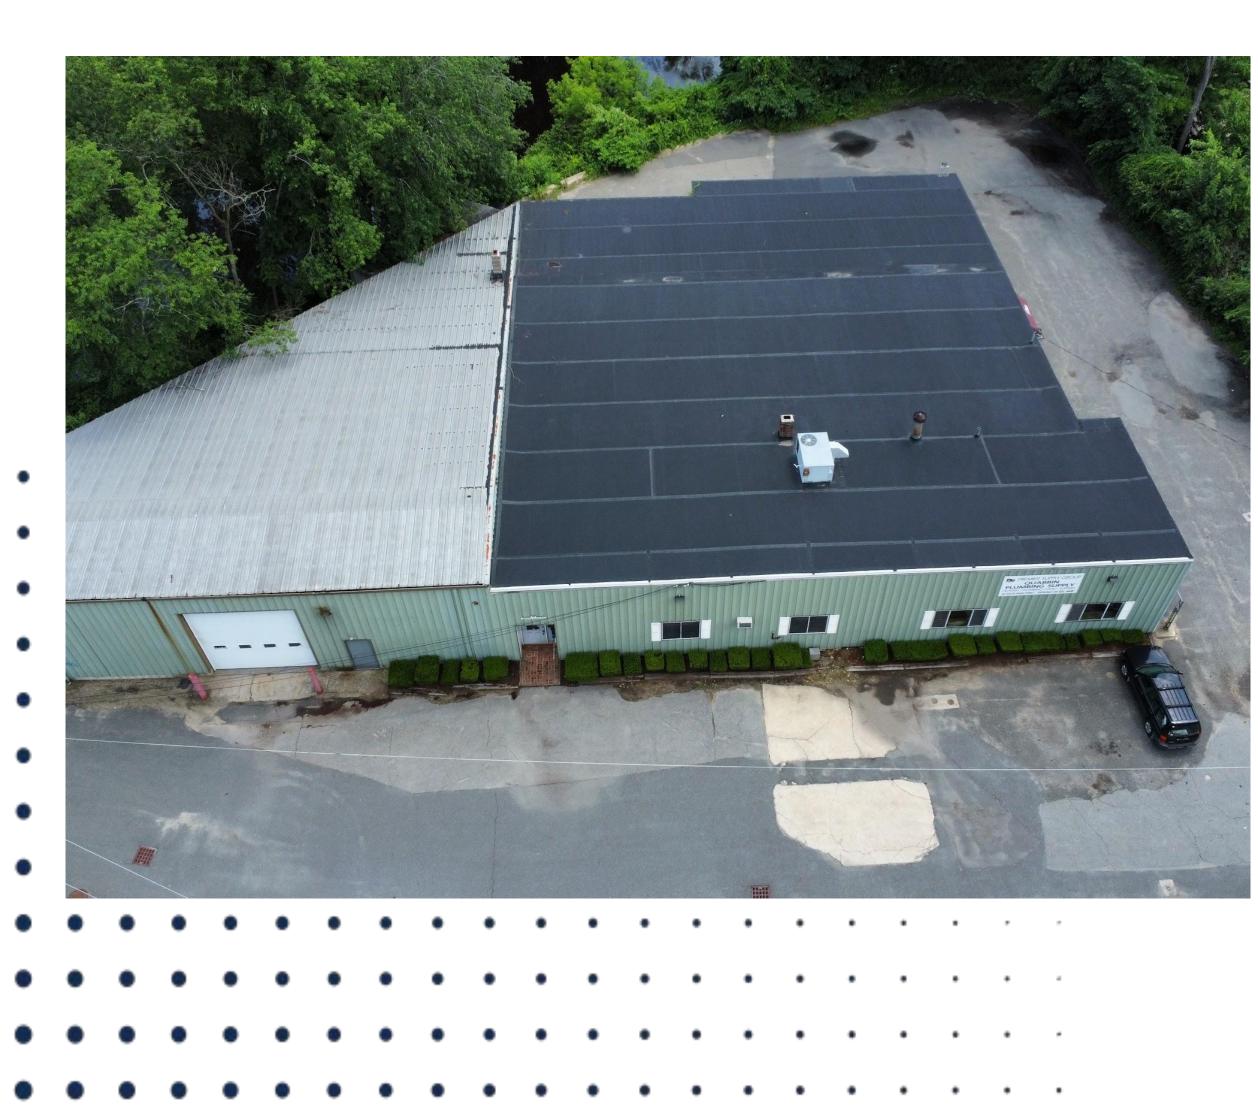

## SUMMARY

Region Commercial Real Estate is pleased to present on an exclusive basis this approximately 10,867 square foot industrial property, located in Athol, MA.

The building is well situated along Main Street, near the perimeter of downtown Athol. Parking is situated along the front and side of the building for customer and employee parking. The building features varied ceiling heights between the warehouse and retail areas, with multiple overhead doors for deliveries.

## **38 S Main Street**

| Total Acreage        | 1.00                                  |
|----------------------|---------------------------------------|
| Building Size (SF)   | 10,867                                |
| Year Built           | 1947                                  |
| Stories              | 1                                     |
| Foundation           | Concrete                              |
| Heat Source          | Oil                                   |
| AC                   | Partial/Modular                       |
| Sprinklers           | Νο                                    |
| Roof                 | Metal                                 |
| Parking              | Front/Side of<br>Property             |
| Ceiling Height       | 9.5'-18'                              |
| <b>Overhead Door</b> | <b>Three (3)</b><br>14x14; 11x12; 9x8 |