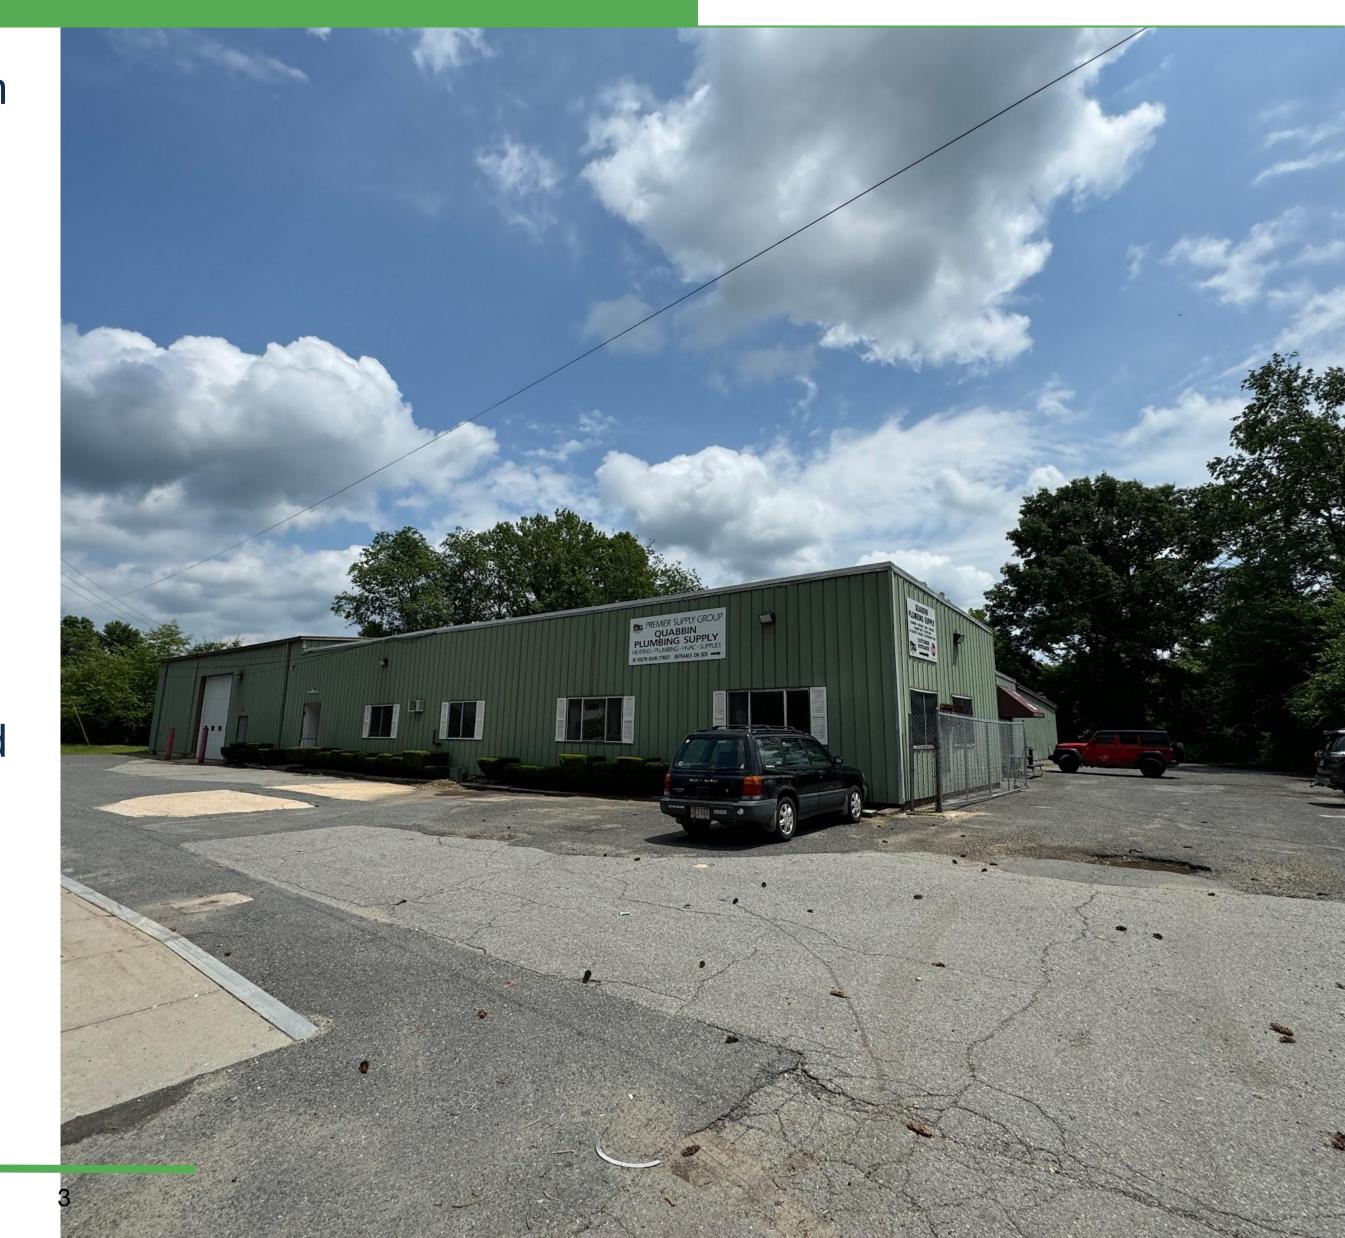

## SUMMARY

Region Commercial Real Estate is pleased to present on an exclusive basis this approximately 10,867 square foot industrial property, located in Athol, MA.

The building is well situated along Main Street, near the perimeter of downtown Athol. Parking is situated along the front and side of the building for customer and employee parking. The building features varied ceiling heights between the warehouse and retail areas, with multiple overhead doors for deliveries.

The building is being sold with a tenant in place and makes for an attractive investment opportunity for local and regional investors interested in owning well positioned industrial assets, primed for servicing the local area.