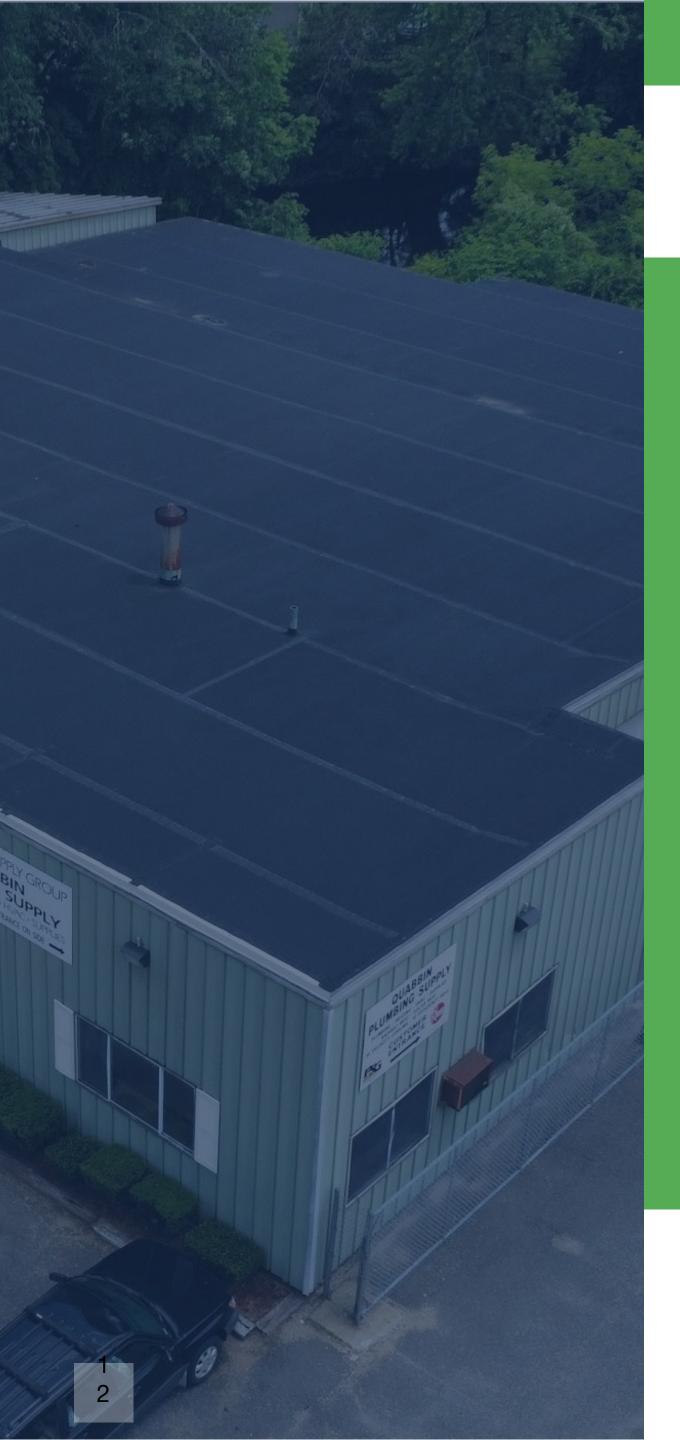

## SUMMARY

Region Commercial Real Estate is pleased to present on an exclusive basis this approximately 10,867 square foot industrial property, located in Athol, MA.

The building is well situated along Main Street, near the perimeter of downtown Athol. Parking is situated along the front and side of the building for customer and employee parking. The building features varied ceiling heights between the warehouse and retail areas, with multiple overhead doors for deliveries.

## **38 S Main Street**

| Total Acreage        | 1.00                                  |
|----------------------|---------------------------------------|
| Building Size (SF)   | 10,867                                |
| Year Built           | 1947                                  |
| Stories              | 1                                     |
| Foundation           | Concrete                              |
| Heat Source          | Oil                                   |
| AC                   | Partial/Modular                       |
| Sprinklers           | Νο                                    |
| Roof                 | Metal                                 |
| Parking              | Front/Side of<br>Property             |
| Ceiling Height       | 9.5'-18'                              |
| <b>Overhead Door</b> | <b>Three (3)</b><br>14x14; 11x12; 9x8 |

# LOCATION

.

-----

-

QUABBIN PLUMBING SUPPLY 978-248-9500

---- NOW OPENI