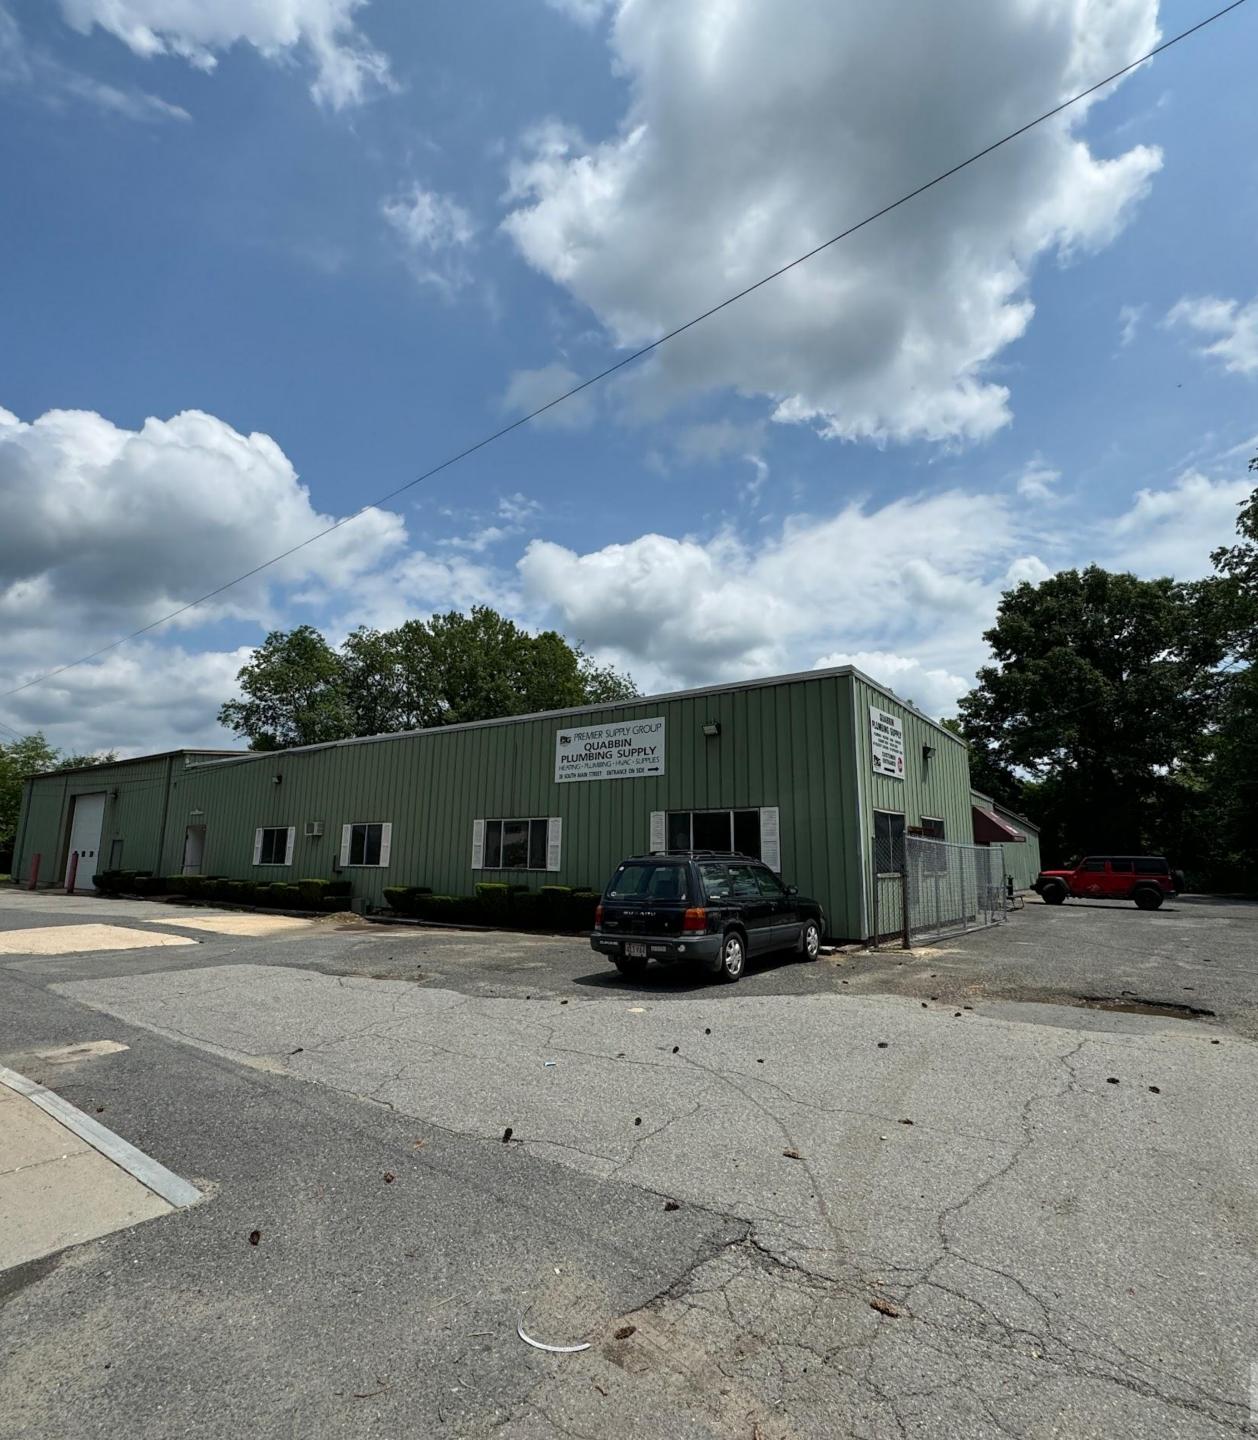

## SUMMARY

Region Commercial Real Estate is pleased to present on an exclusive basis this approximately 10,867 square foot industrial property, located in Athol, MA.

The building is well situated along Main Street, near the perimeter of downtown Athol. Parking is situated along the front and side of the building for customer and employee parking. The building features varied ceiling heights between the warehouse and retail areas, with multiple overhead doors for deliveries.

## **38 S Main Street**

| Total Acreage        | 1.00                                  |
|----------------------|---------------------------------------|
| Building Size (SF)   | 10,867                                |
| Year Built           | 1947                                  |
| Stories              | 1                                     |
| Foundation           | Concrete                              |
| Heat Source          | Oil                                   |
| AC                   | Partial/Modular                       |
| Sprinklers           | Νο                                    |
| Roof                 | Metal                                 |
| Parking              | Front/Side of<br>Property             |
| Ceiling Height       | 9.5'-18'                              |
| <b>Overhead Door</b> | <b>Three (3)</b><br>14x14; 11x12; 9x8 |