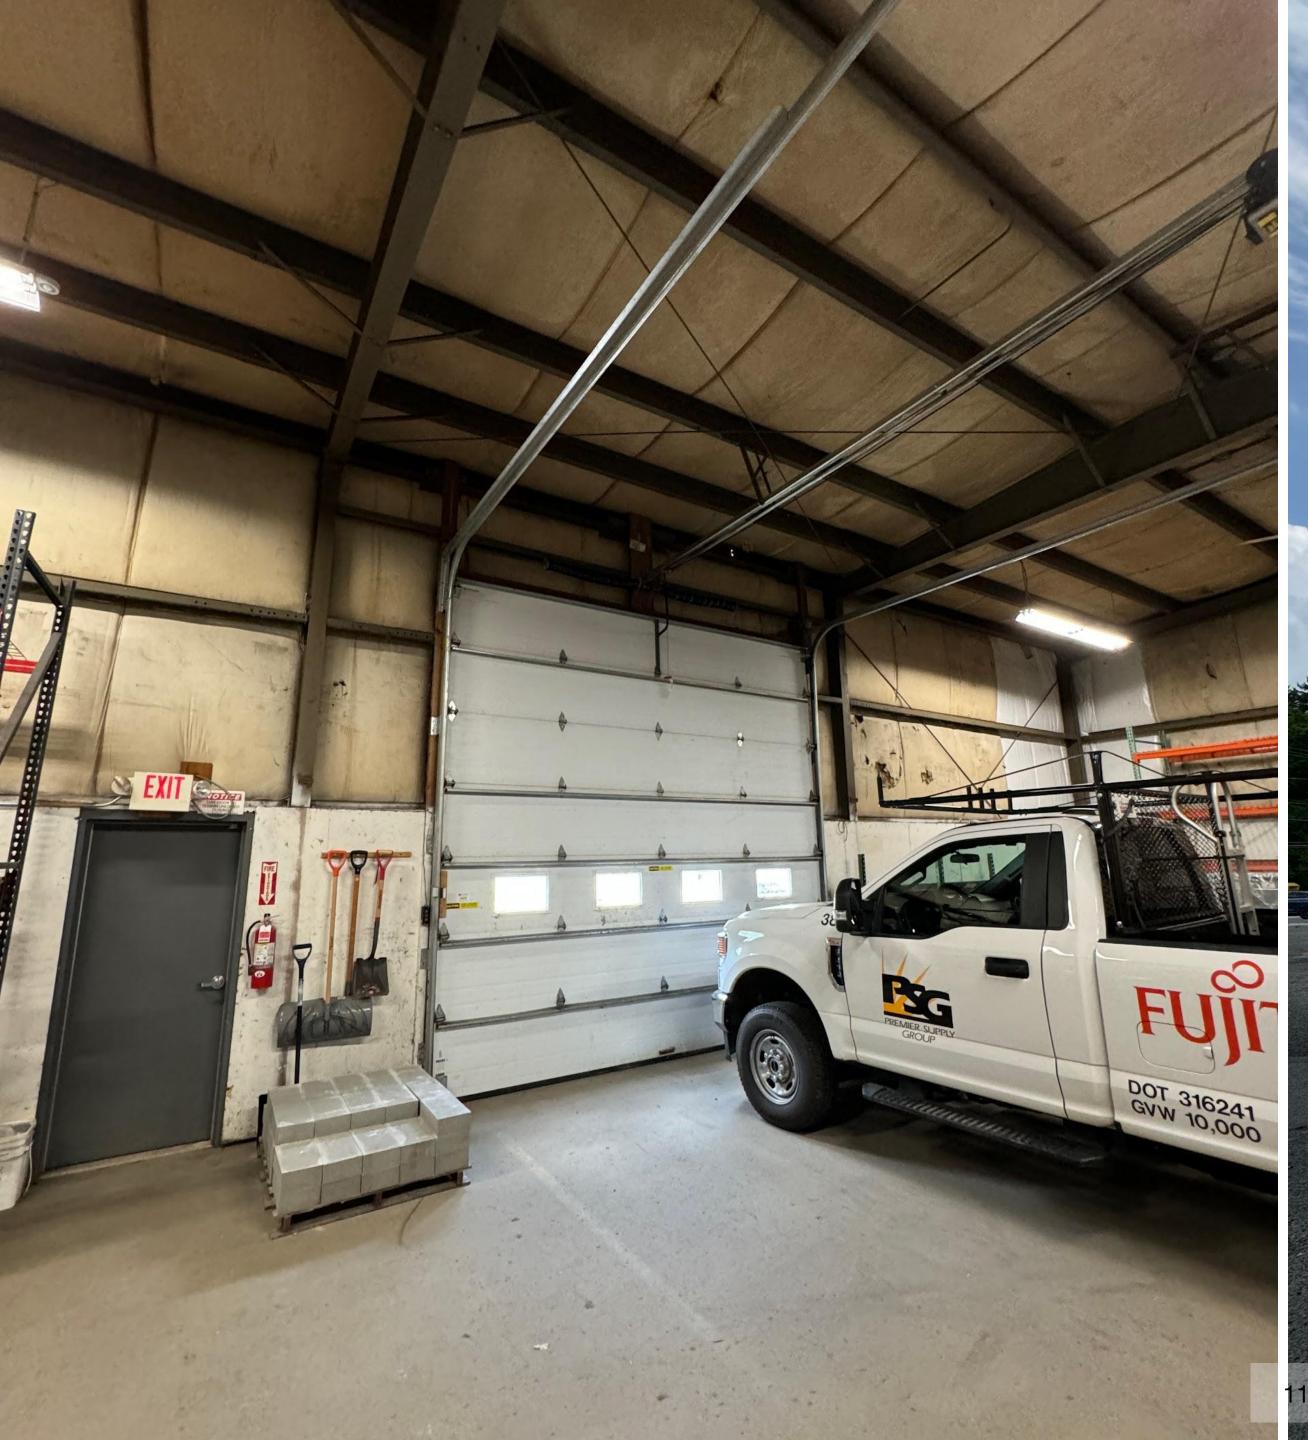

## SUMMARY

Region Commercial Real Estate is pleased to present on an exclusive basis this approximately 10,867 square foot industrial property, located in Athol, MA.

The building is well situated along Main Street, near the perimeter of downtown Athol. Parking is situated along the front and side of the building for customer and employee parking. The building features varied ceiling heights between the warehouse and retail areas, with multiple overhead doors for deliveries.

## **38 S Main Street**

| Total Acreage        | 1.00                                  |
|----------------------|---------------------------------------|
| Building Size (SF)   | 10,867                                |
| Year Built           | 1947                                  |
| Stories              | 1                                     |
| Foundation           | Concrete                              |
| Heat Source          | Oil                                   |
| AC                   | Partial/Modular                       |
| Sprinklers           | Νο                                    |
| Roof                 | Metal                                 |
| Parking              | Front/Side of<br>Property             |
| Ceiling Height       | 9.5'-18'                              |
| <b>Overhead Door</b> | <b>Three (3)</b><br>14x14; 11x12; 9x8 |