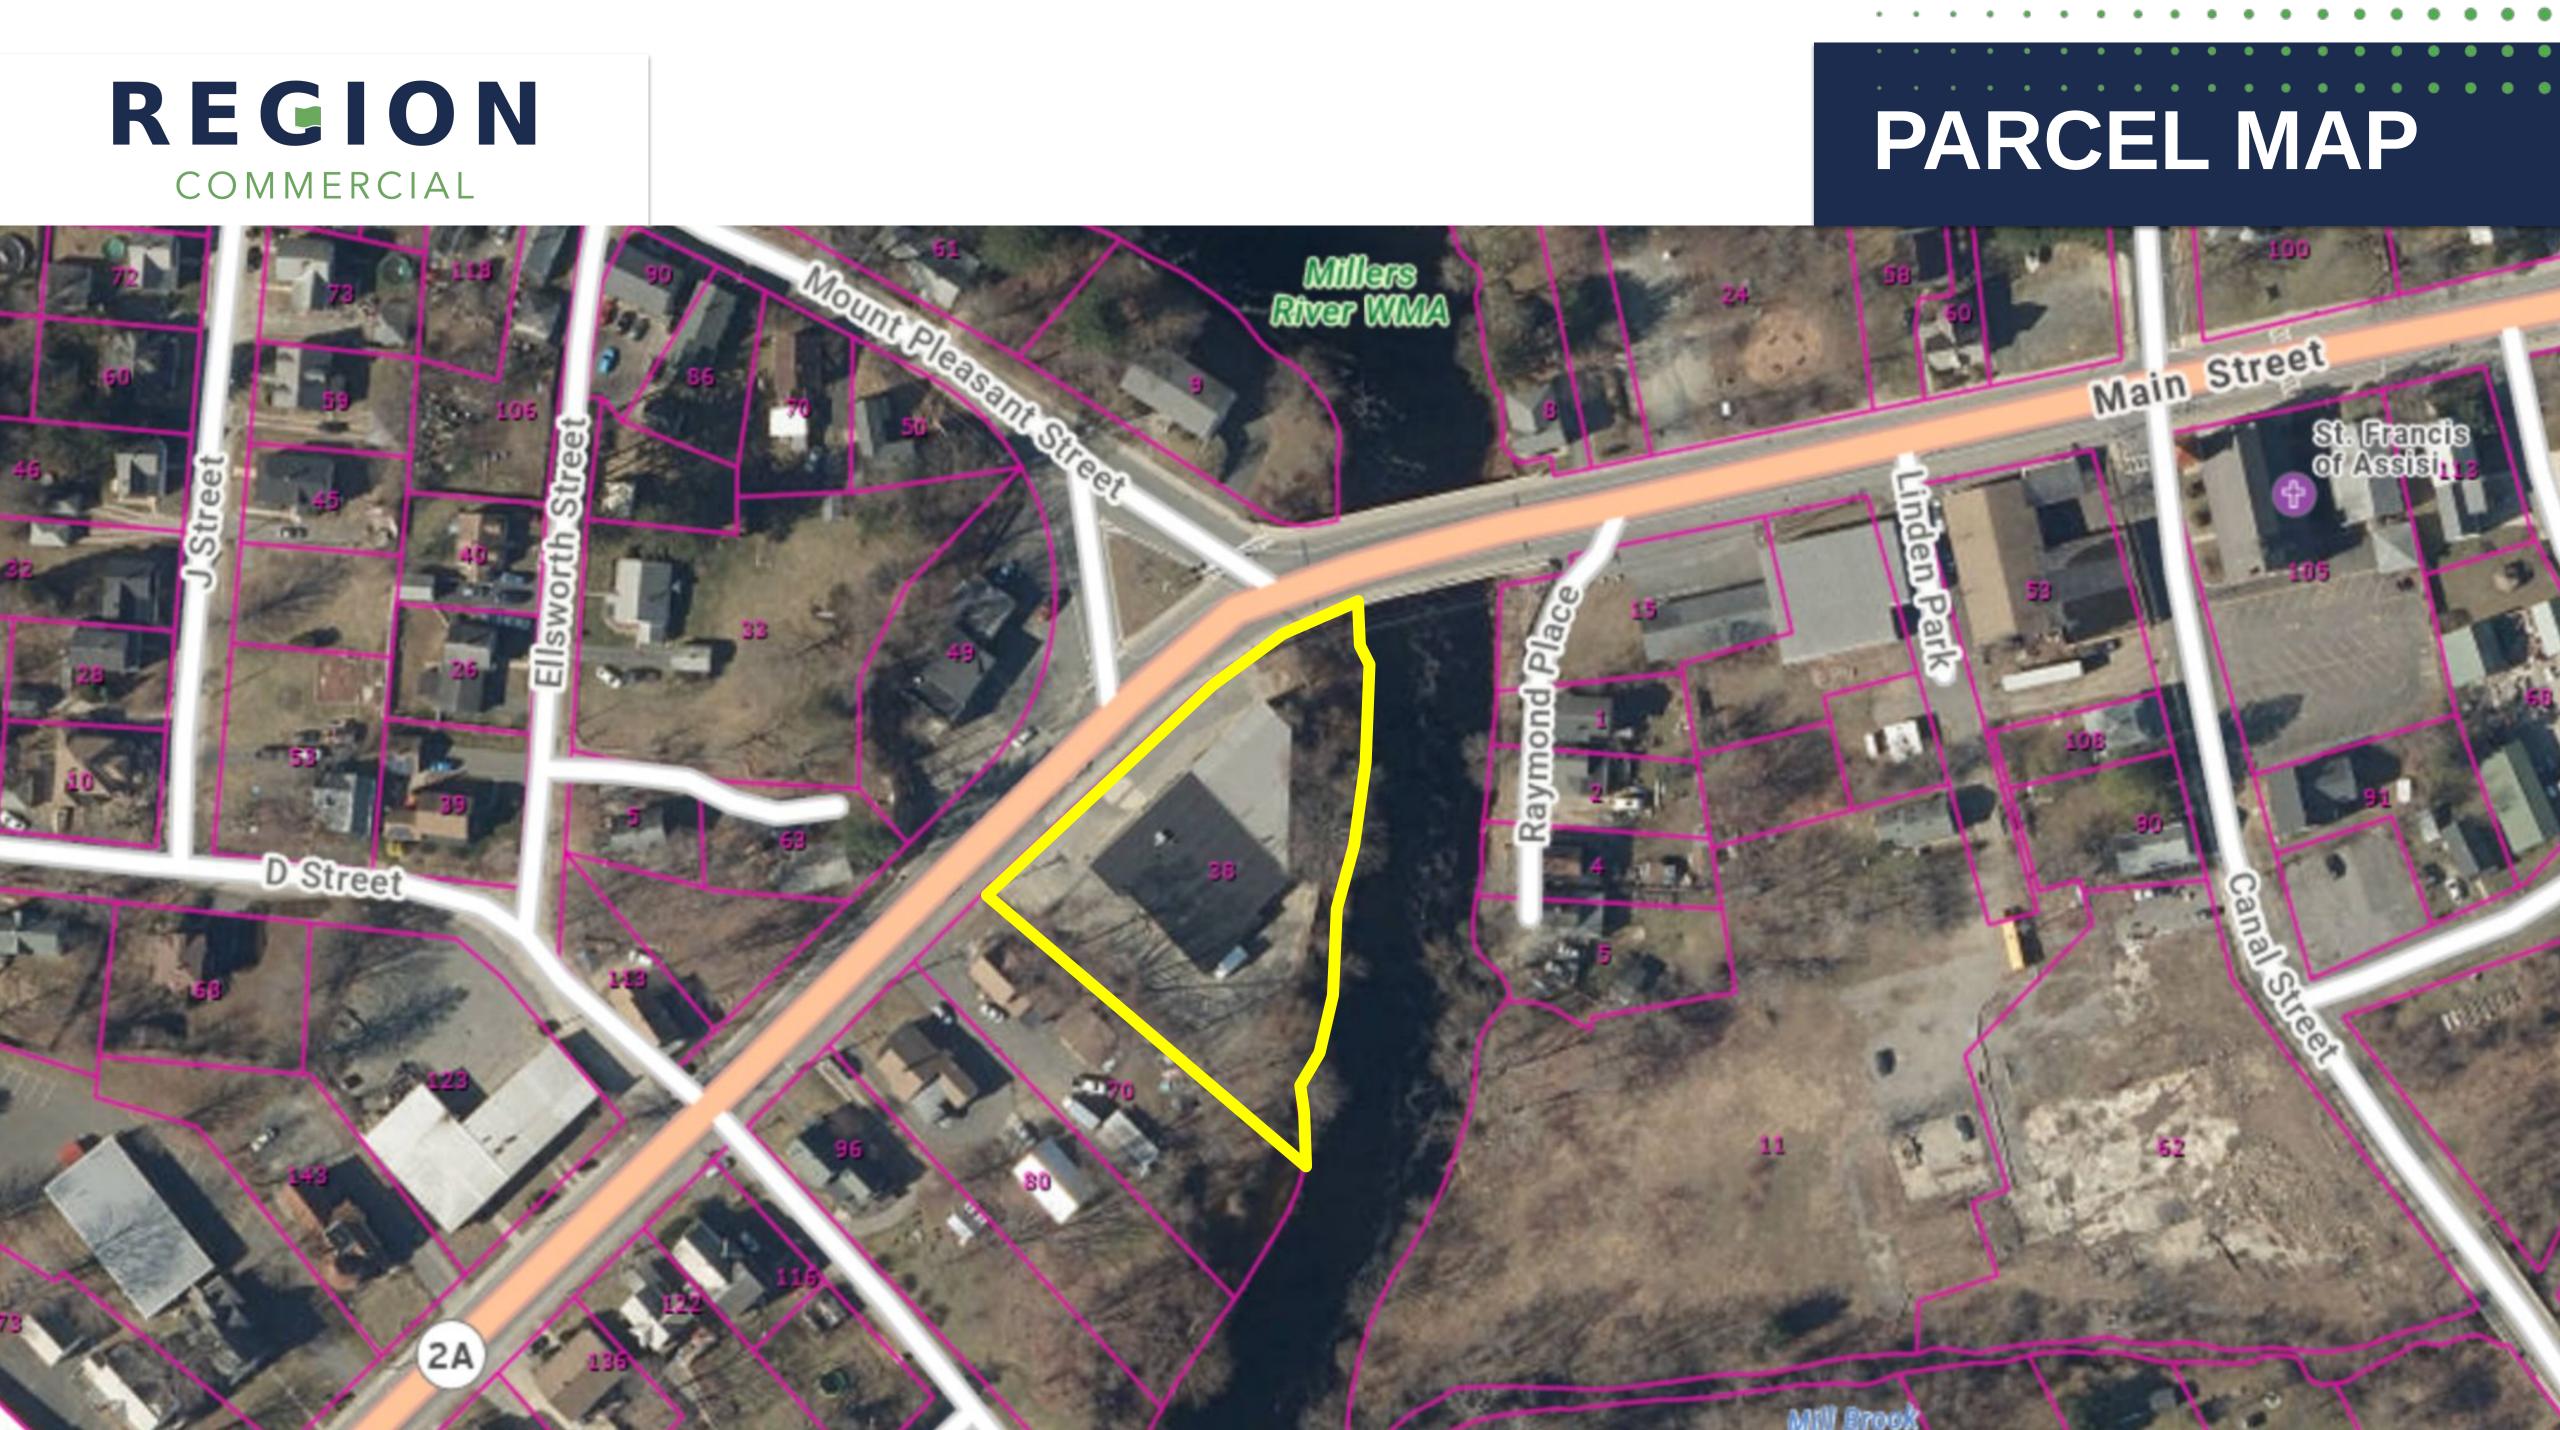

## SUMMARY

Region Commercial Real Estate is pleased to present on an exclusive basis this approximately 10,867 square foot industrial property, located in Athol, MA.

The building is well situated along Main Street, near the perimeter of downtown Athol. Parking is situated along the front and side of the building for customer and employee parking. The building features varied ceiling heights between the warehouse and retail areas, with multiple overhead doors for deliveries.

## **38 S Main Street**

| Total Acreage        | 1.00                                  |
|----------------------|---------------------------------------|
| Building Size (SF)   | 10,867                                |
| Year Built           | 1947                                  |
| Stories              | 1                                     |
| Foundation           | Concrete                              |
| Heat Source          | Oil                                   |
| AC                   | Partial/Modular                       |
| Sprinklers           | Νο                                    |
| Roof                 | Metal                                 |
| Parking              | Front/Side of<br>Property             |
| Ceiling Height       | 9.5'-18'                              |
| <b>Overhead Door</b> | <b>Three (3)</b><br>14x14; 11x12; 9x8 |

| Water       | Municipal               |
|-------------|-------------------------|
| Sewer       | Municipa                |
| Gas         | No                      |
| Electricity | National Gr             |
| Zoning      | Neighborho<br>Commercia |
| Frontage    | 285'                    |