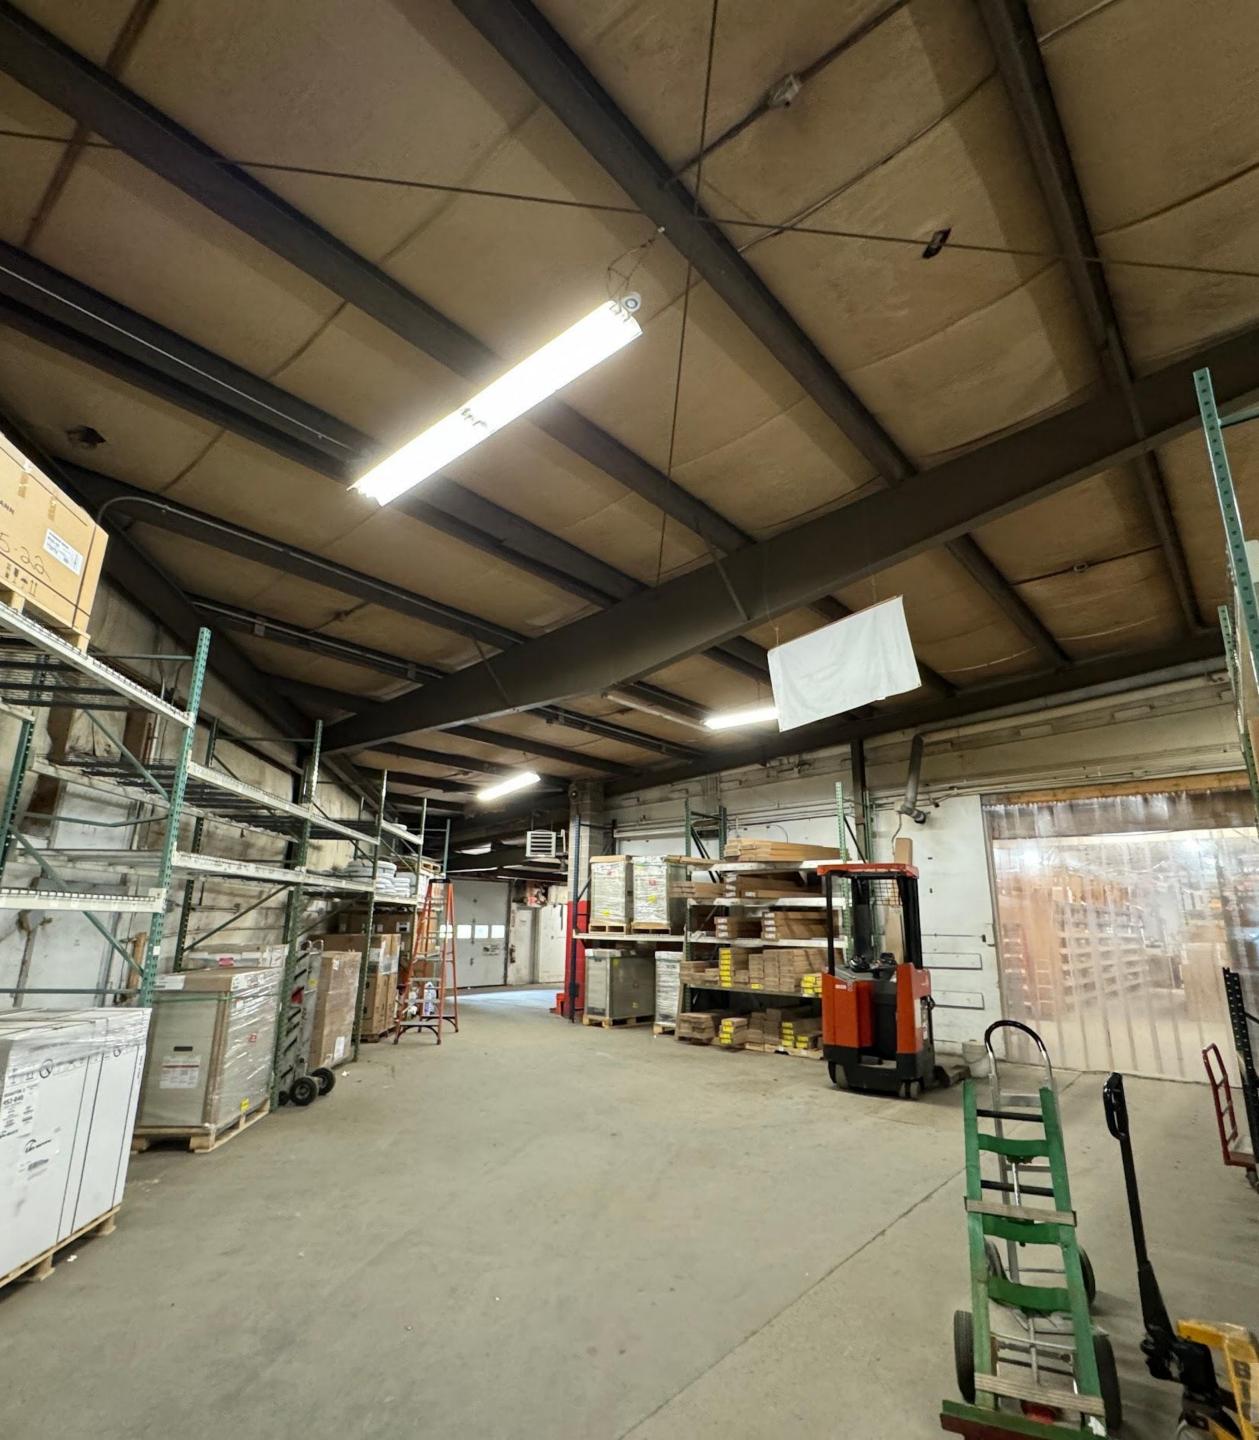

## SUMMARY

Region Commercial Real Estate is pleased to present on an exclusive basis this approximately 10,867 square foot industrial property, located in Athol, MA.

The building is well situated along Main Street, near the perimeter of downtown Athol. Parking is situated along the front and side of the building for customer and employee parking. The building features varied ceiling heights between the warehouse and retail areas, with multiple overhead doors for deliveries.

## **38 S Main Street**

| Total Acreage        | 1.00                                  |
|----------------------|---------------------------------------|
| Building Size (SF)   | 10,867                                |
| Year Built           | 1947                                  |
| Stories              | 1                                     |
| Foundation           | Concrete                              |
| Heat Source          | Oil                                   |
| AC                   | Partial/Modular                       |
| Sprinklers           | Νο                                    |
| Roof                 | Metal                                 |
| Parking              | Front/Side of<br>Property             |
| Ceiling Height       | 9.5'-18'                              |
| <b>Overhead Door</b> | <b>Three (3)</b><br>14x14; 11x12; 9x8 |