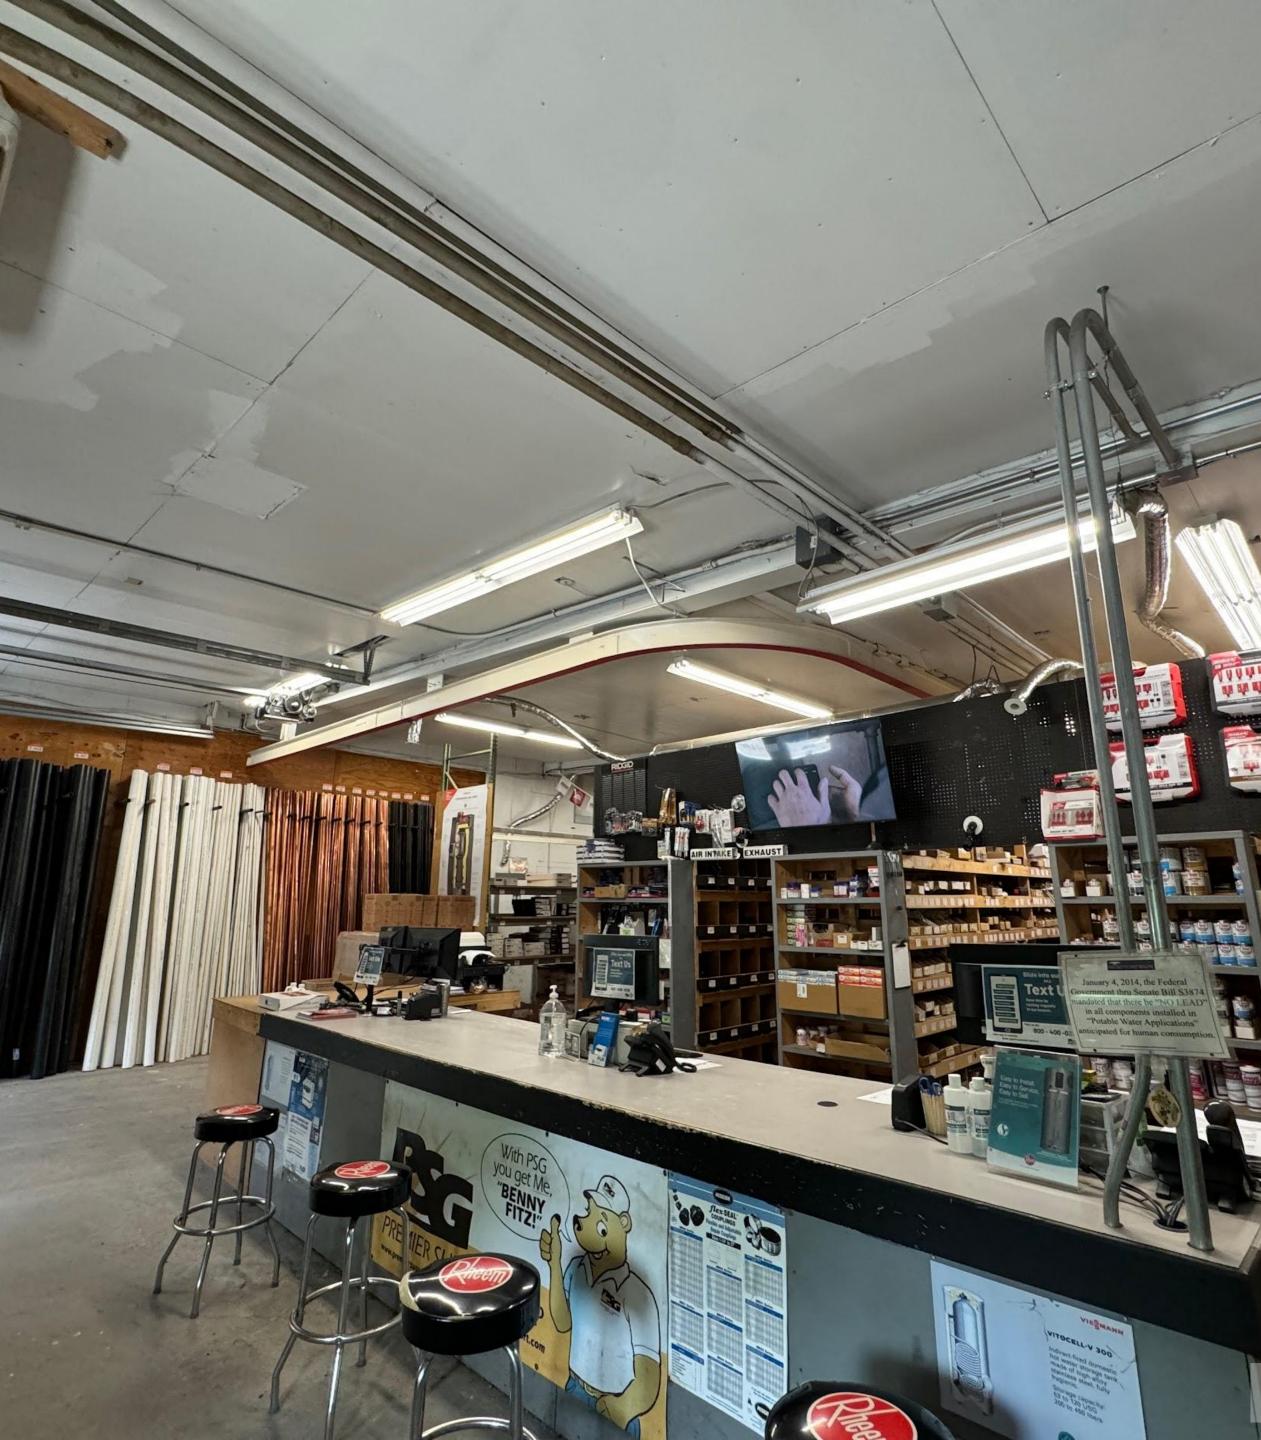

## SUMMARY

Region Commercial Real Estate is pleased to present on an exclusive basis this approximately 10,867 square foot industrial property, located in Athol, MA.

The building is well situated along Main Street, near the perimeter of downtown Athol. Parking is situated along the front and side of the building for customer and employee parking. The building features varied ceiling heights between the warehouse and retail areas, with multiple overhead doors for deliveries.

The building is being sold with a tenant in place and makes for an attractive investment opportunity for local and regional investors interested in owning well positioned industrial assets, primed for servicing the local area.

## **38 S Main Street**

| Total Acreage        | 1.00                                  |
|----------------------|---------------------------------------|
| Building Size (SF)   | 10,867                                |
| Year Built           | 1947                                  |
| Stories              | 1                                     |
| Foundation           | Concrete                              |
| Heat Source          | Oil                                   |
| AC                   | Partial/Modular                       |
| Sprinklers           | Νο                                    |
| Roof                 | Metal                                 |
| Parking              | Front/Side of<br>Property             |
| Ceiling Height       | 9.5'-18'                              |
| <b>Overhead Door</b> | <b>Three (3)</b><br>14x14; 11x12; 9x8 |