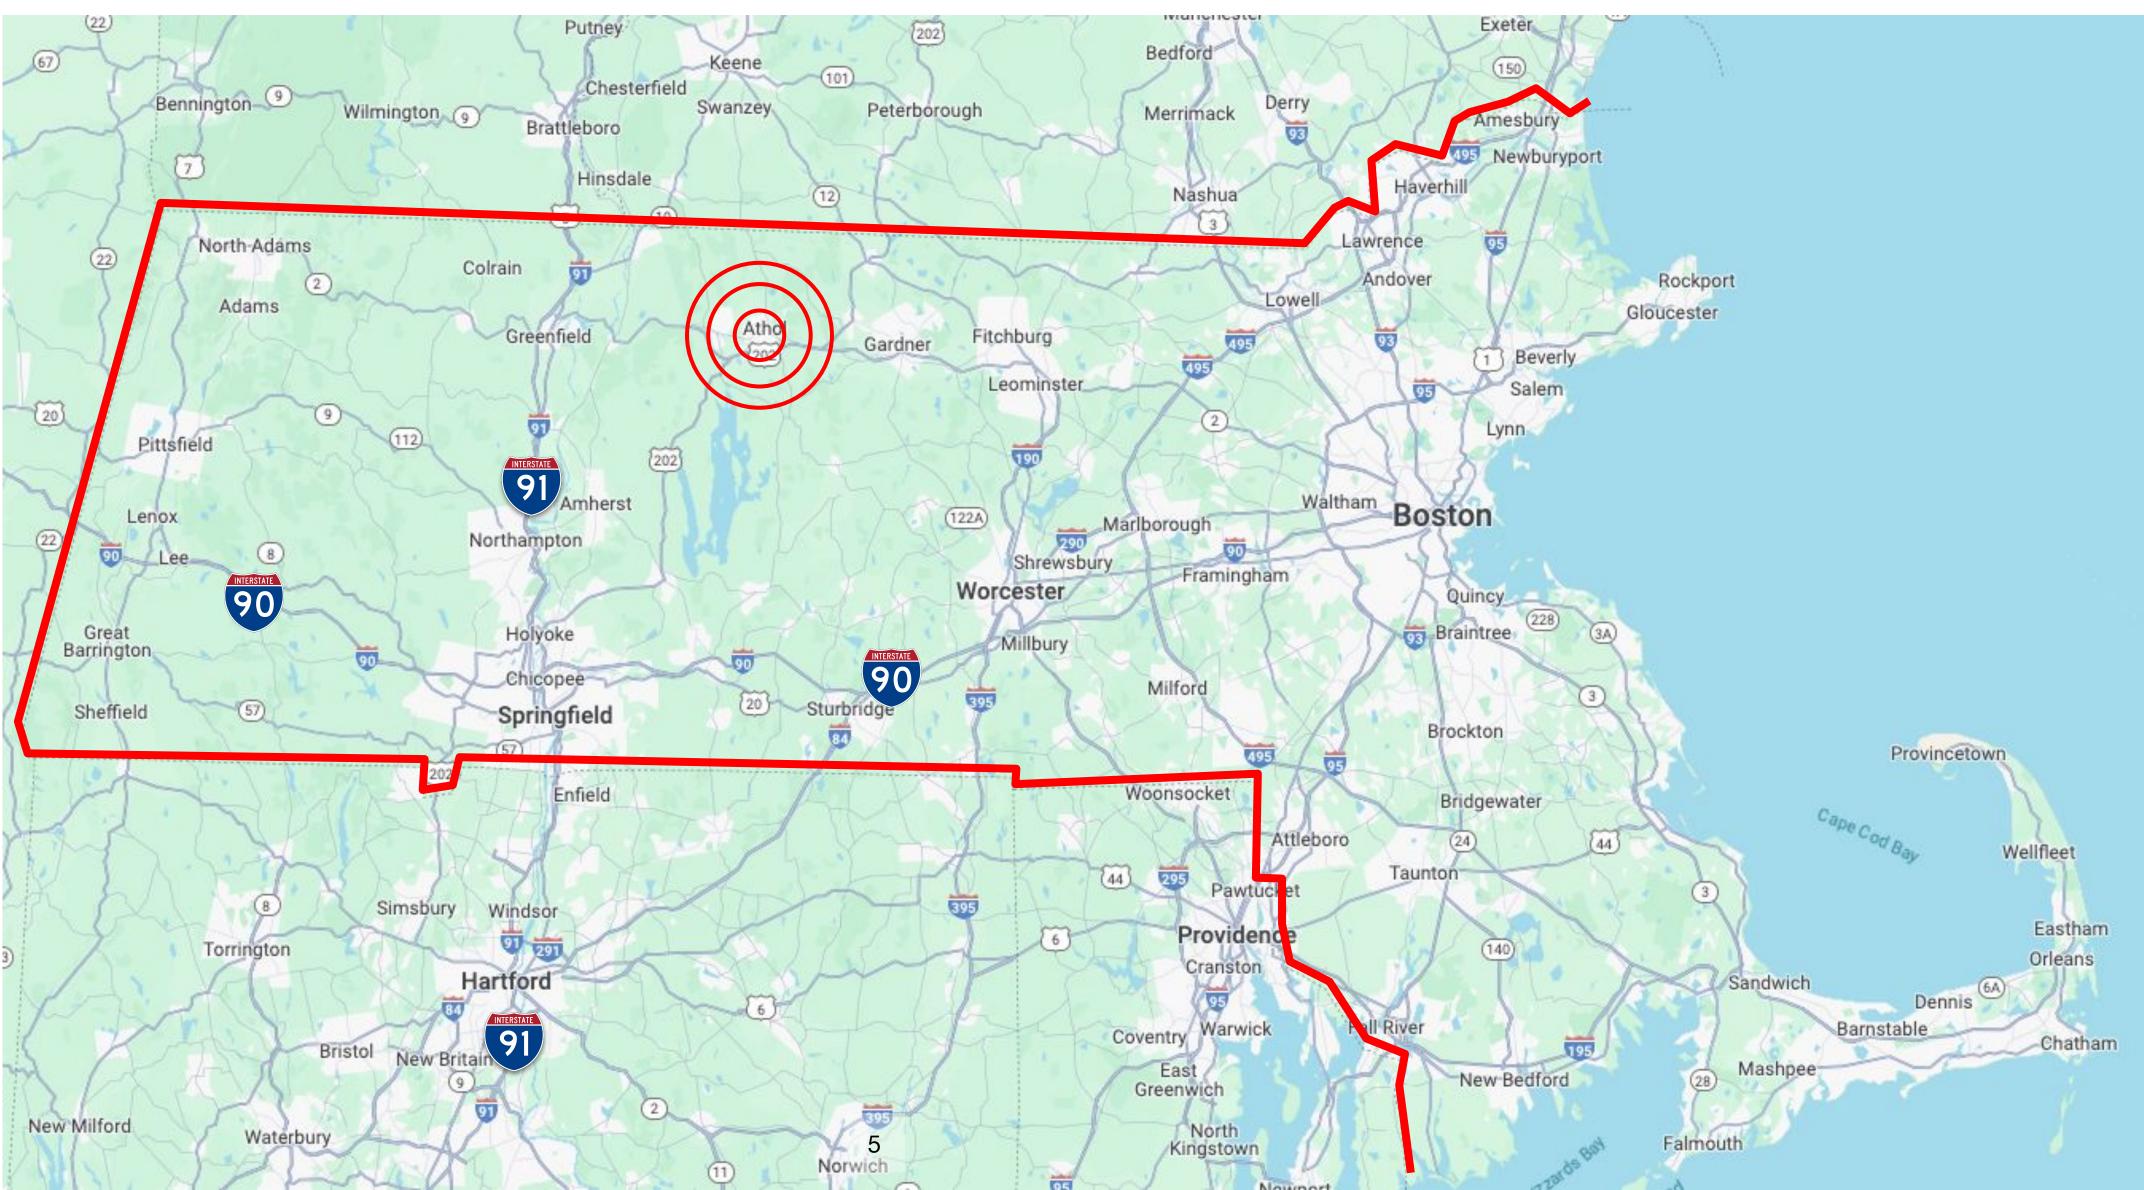

Worcester, Boston, Hartford, and Nashua are all well within a 2-hour drive from the property.