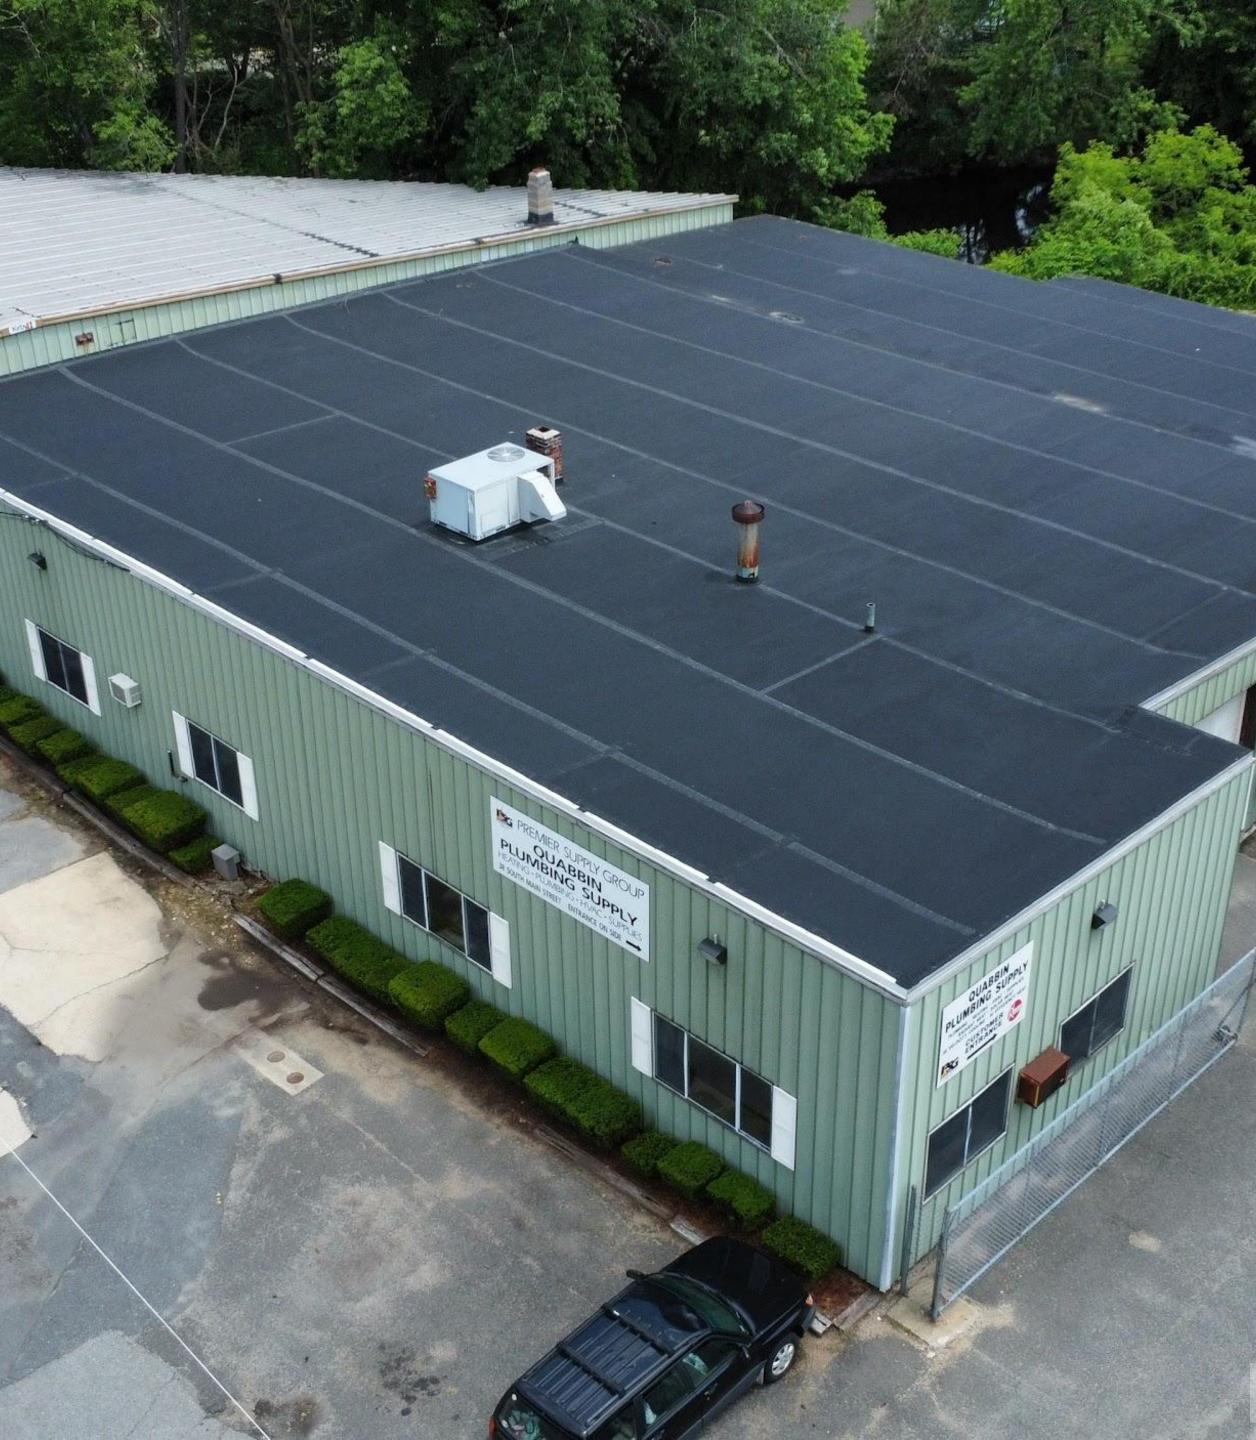

## SUMMARY

Region Commercial Real Estate is pleased to present on an exclusive basis this approximately 10,867 square foot industrial property, located in Athol, MA.

The building is well situated along Main Street, near the perimeter of downtown Athol. Parking is situated along the front and side of the building for customer and employee parking. The building features varied ceiling heights between the warehouse and retail areas, with multiple overhead doors for deliveries.

## **38 S Main Street**

| Total Acreage        | 1.00                                  |
|----------------------|---------------------------------------|
| Building Size (SF)   | 10,867                                |
| Year Built           | 1947                                  |
| Stories              | 1                                     |
| Foundation           | Concrete                              |
| Heat Source          | Oil                                   |
| AC                   | Partial/Modular                       |
| Sprinklers           | Νο                                    |
| Roof                 | Metal                                 |
| Parking              | Front/Side of<br>Property             |
| Ceiling Height       | 9.5'-18'                              |
| <b>Overhead Door</b> | <b>Three (3)</b><br>14x14; 11x12; 9x8 |