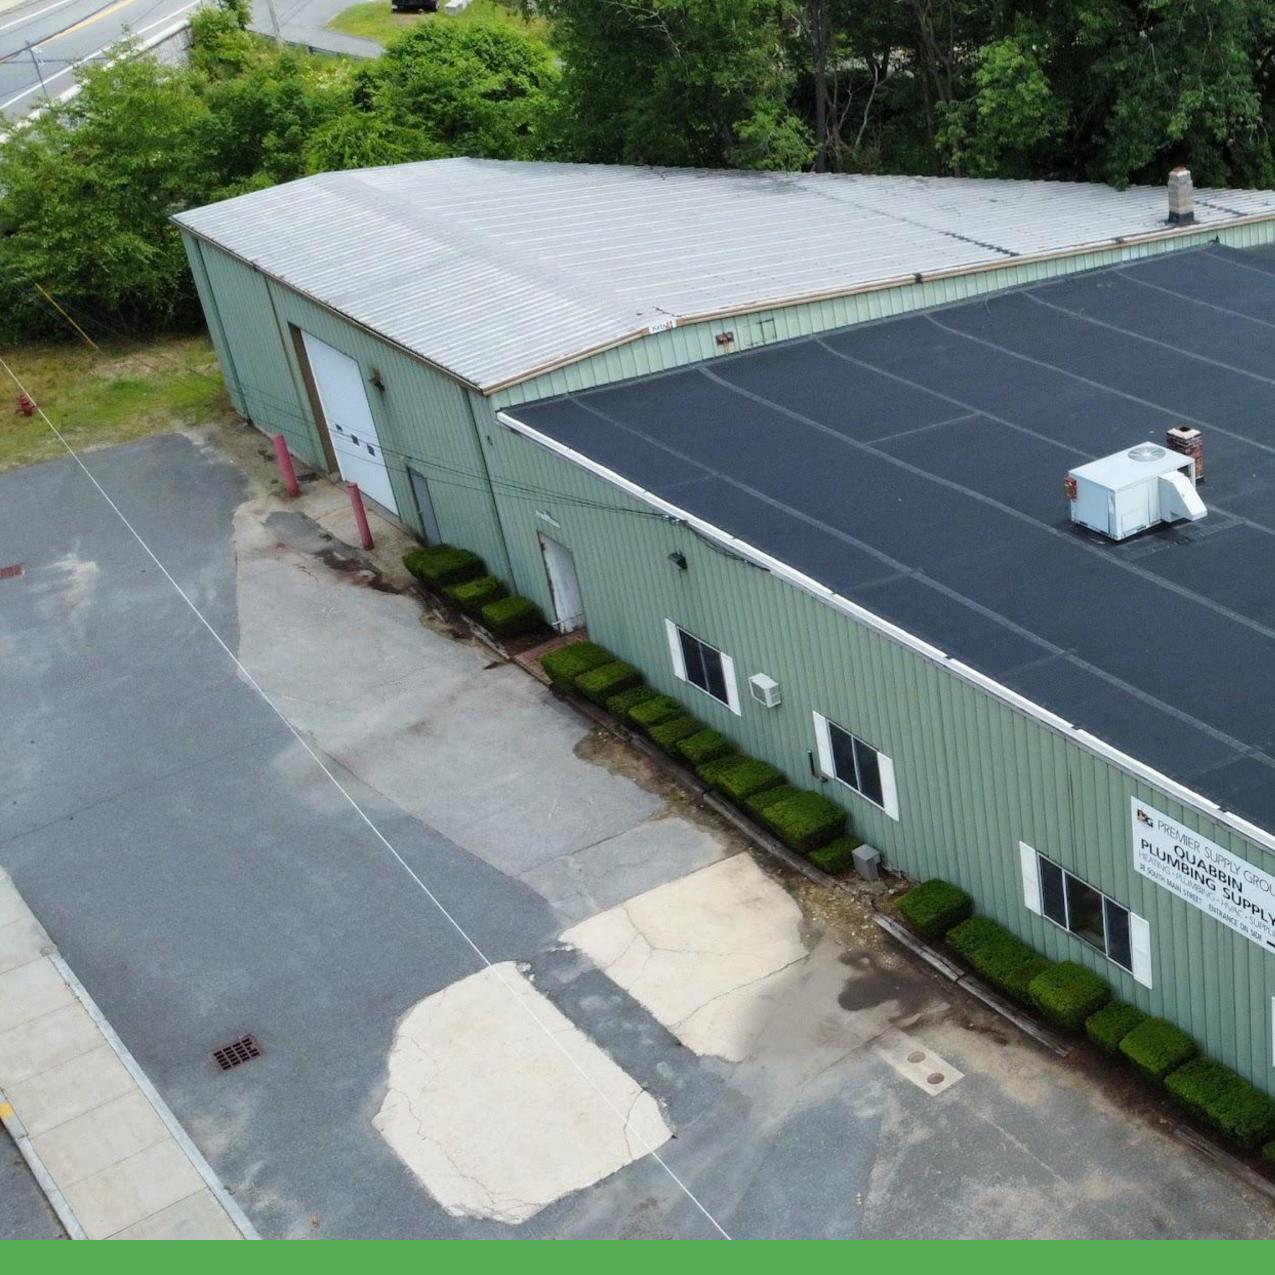

## SUMMARY

Region Commercial Real Estate is pleased to present on an exclusive basis this approximately 10,867 square foot industrial property, located in Athol, MA.

The building is well situated along Main Street, near the perimeter of downtown Athol. Parking is situated along the front and side of the building for customer and employee parking. The building features varied ceiling heights between the warehouse and retail areas, with multiple overhead doors for deliveries.

The building is being sold with a tenant in place and makes for an attractive investment opportunity for local and regional investors interested in owning well positioned industrial assets, primed for servicing the local area.

## **38 S Main Street**

| Total Acreage        | 1.00                                  |
|----------------------|---------------------------------------|
| Building Size (SF)   | 10,867                                |
| Year Built           | 1947                                  |
| Stories              | 1                                     |
| Foundation           | Concrete                              |
| Heat Source          | Oil                                   |
| AC                   | Partial/Modular                       |
| Sprinklers           | Νο                                    |
| Roof                 | Metal                                 |
| Parking              | Front/Side of<br>Property             |
| Ceiling Height       | 9.5'-18'                              |
| <b>Overhead Door</b> | <b>Three (3)</b><br>14x14; 11x12; 9x8 |