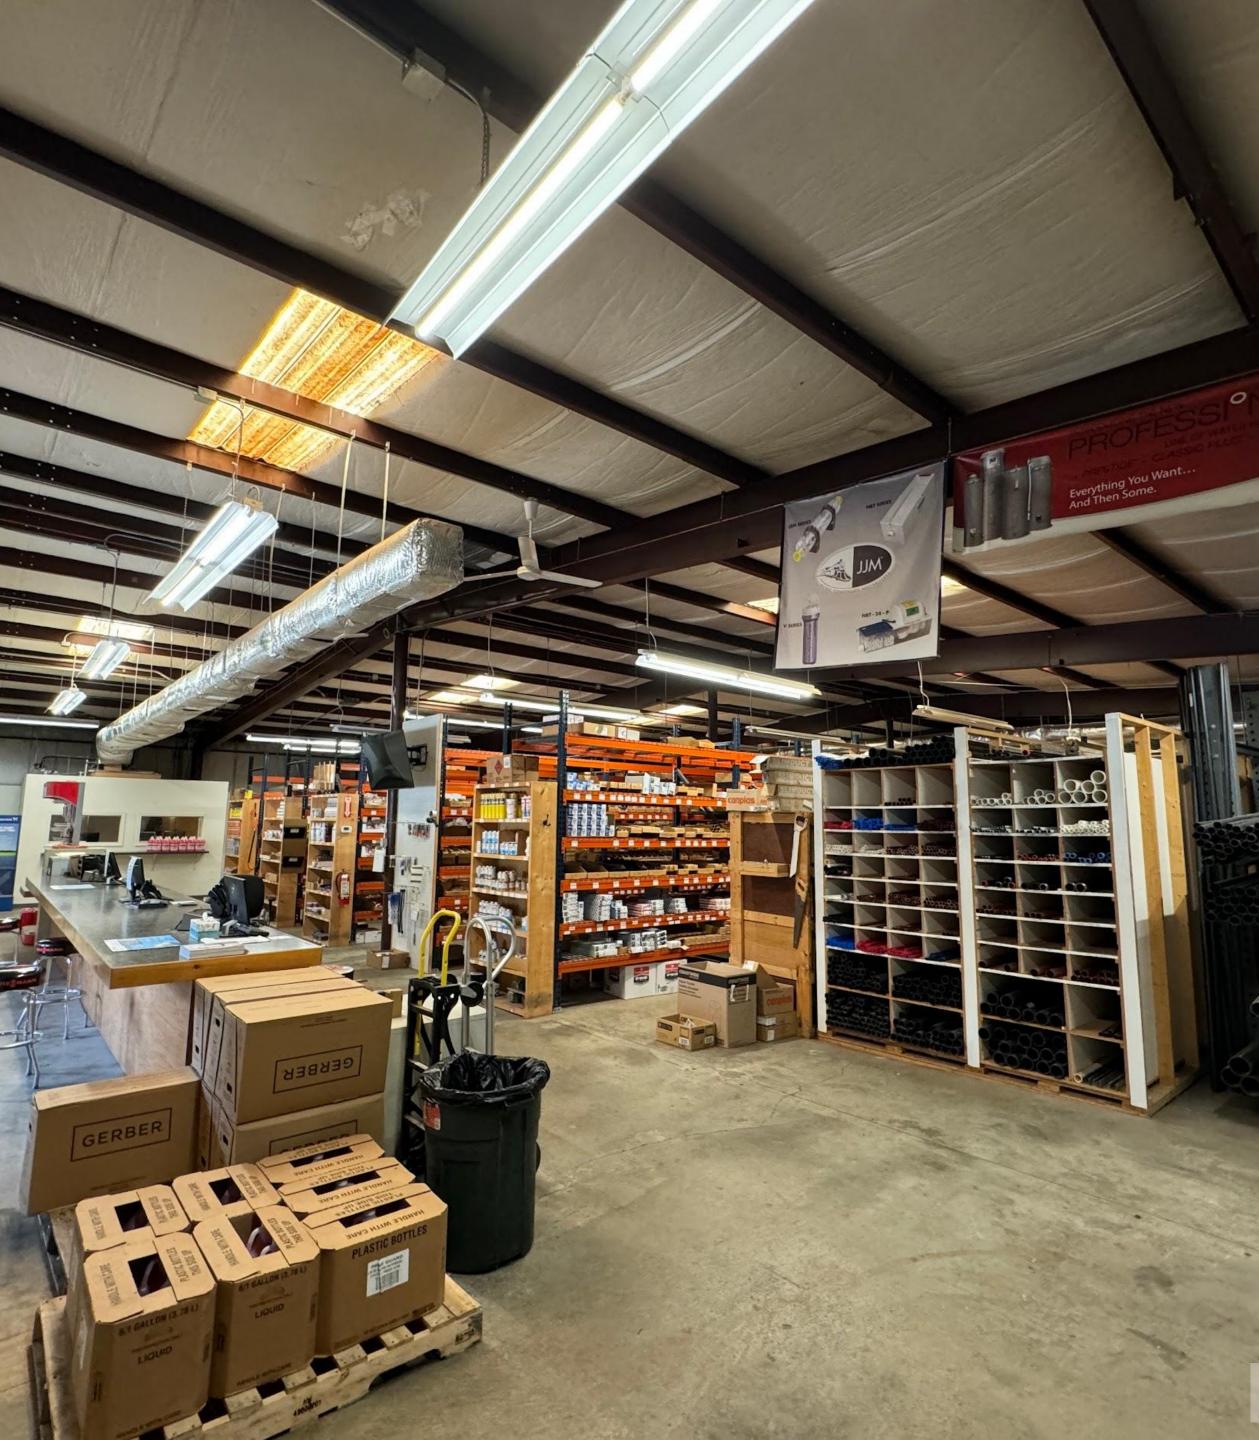

### DISCLAIMER

Region Commercial Real Estate is pleased to present on an exclusive basis this approximately 8,800 square foot, fully leased, industrial property located on Chapman Street in Greenfield, Massachusetts.

The building features retail/showroom space with general warehouse at the rear of the property, ideal for the service industry. Outside there is a large parking lot at the front and side of the building, with access to an overhead door for easy deliveries.