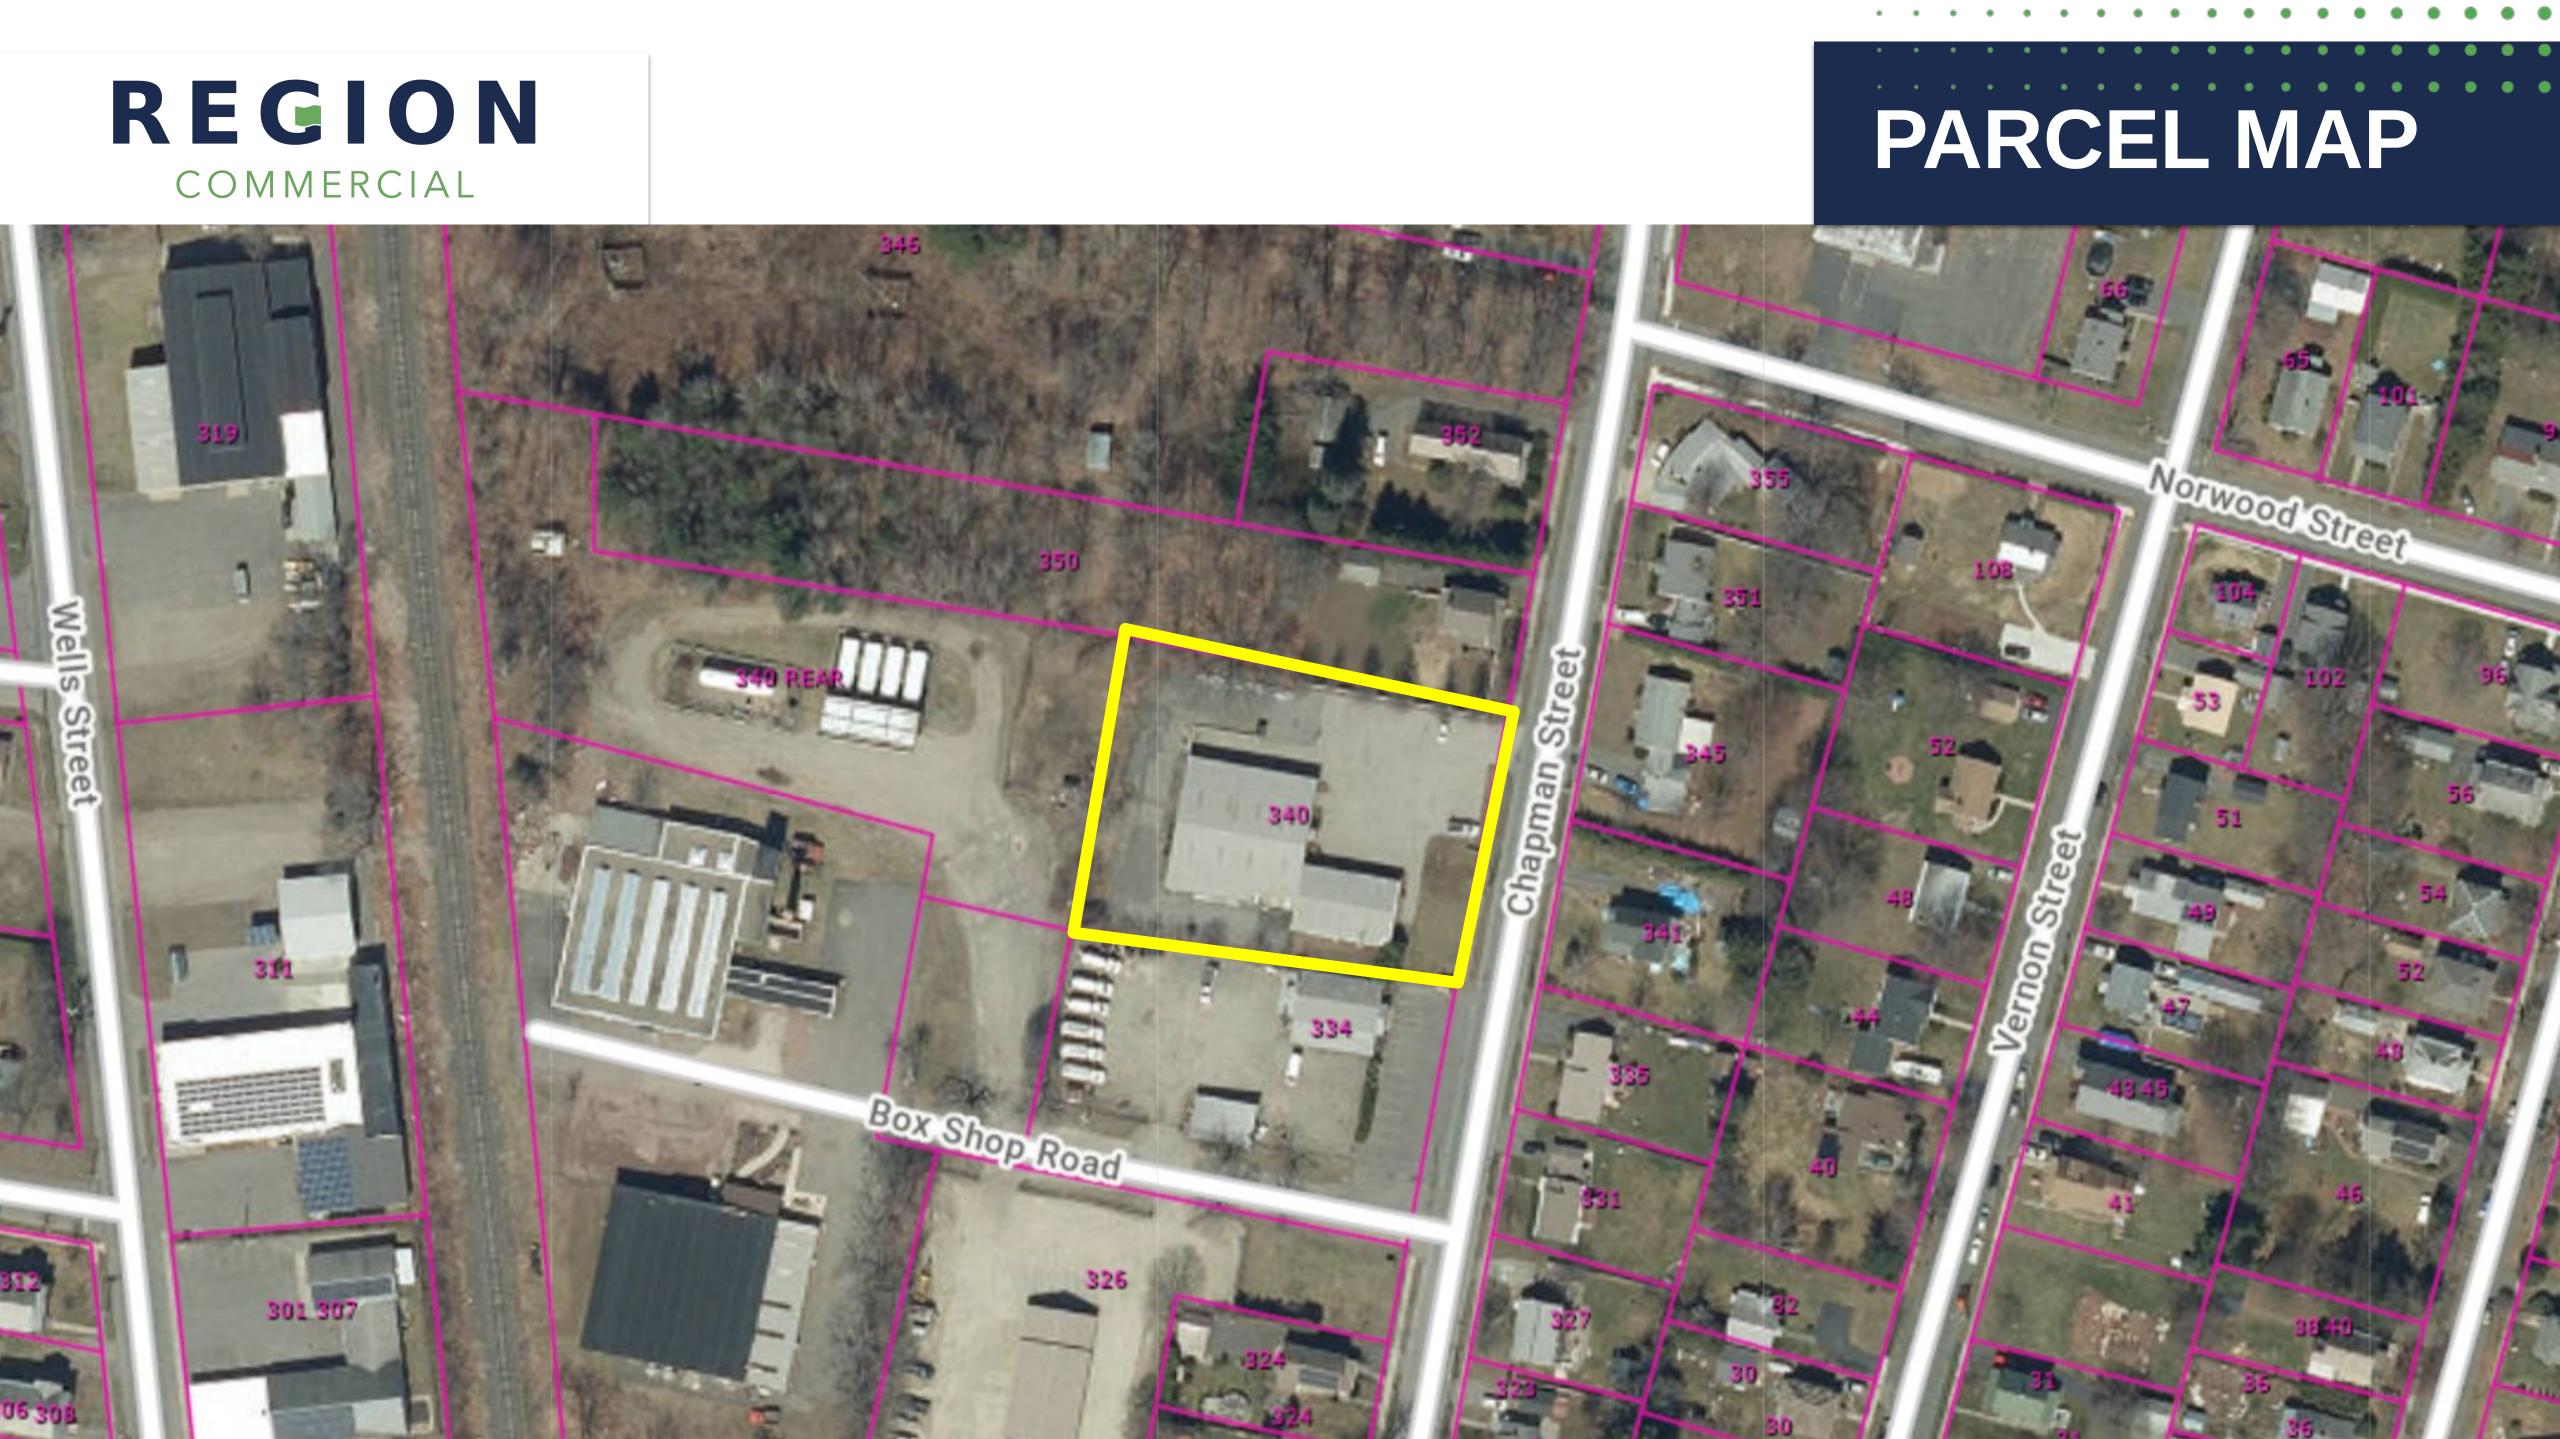

## 340 Chapman Street

|                      | 1             |
|----------------------|---------------|
| <b>Total Acreage</b> | 0.95          |
| Building Size (SF)   | ±8,800        |
| Year Built           | 1952          |
| Stories              | 1             |
| Foundation           | Concrete      |
| Heat Source          | Oil           |
| AC                   | RTU           |
| Sprinklers           | Νο            |
| Ceiling              | 12'-15.5'     |
| Roof                 | Metal         |
| Docks                | N/A           |
| <b>Overhead Door</b> | One (1)       |
| Parking              | Surface Paved |

| 1 Set            |
|------------------|
| Municipal        |
| Municipal        |
| Yes   Berkshire  |
| 400 AMP   Evers  |
| GI - General Ind |
| ±170'            |
|                  |