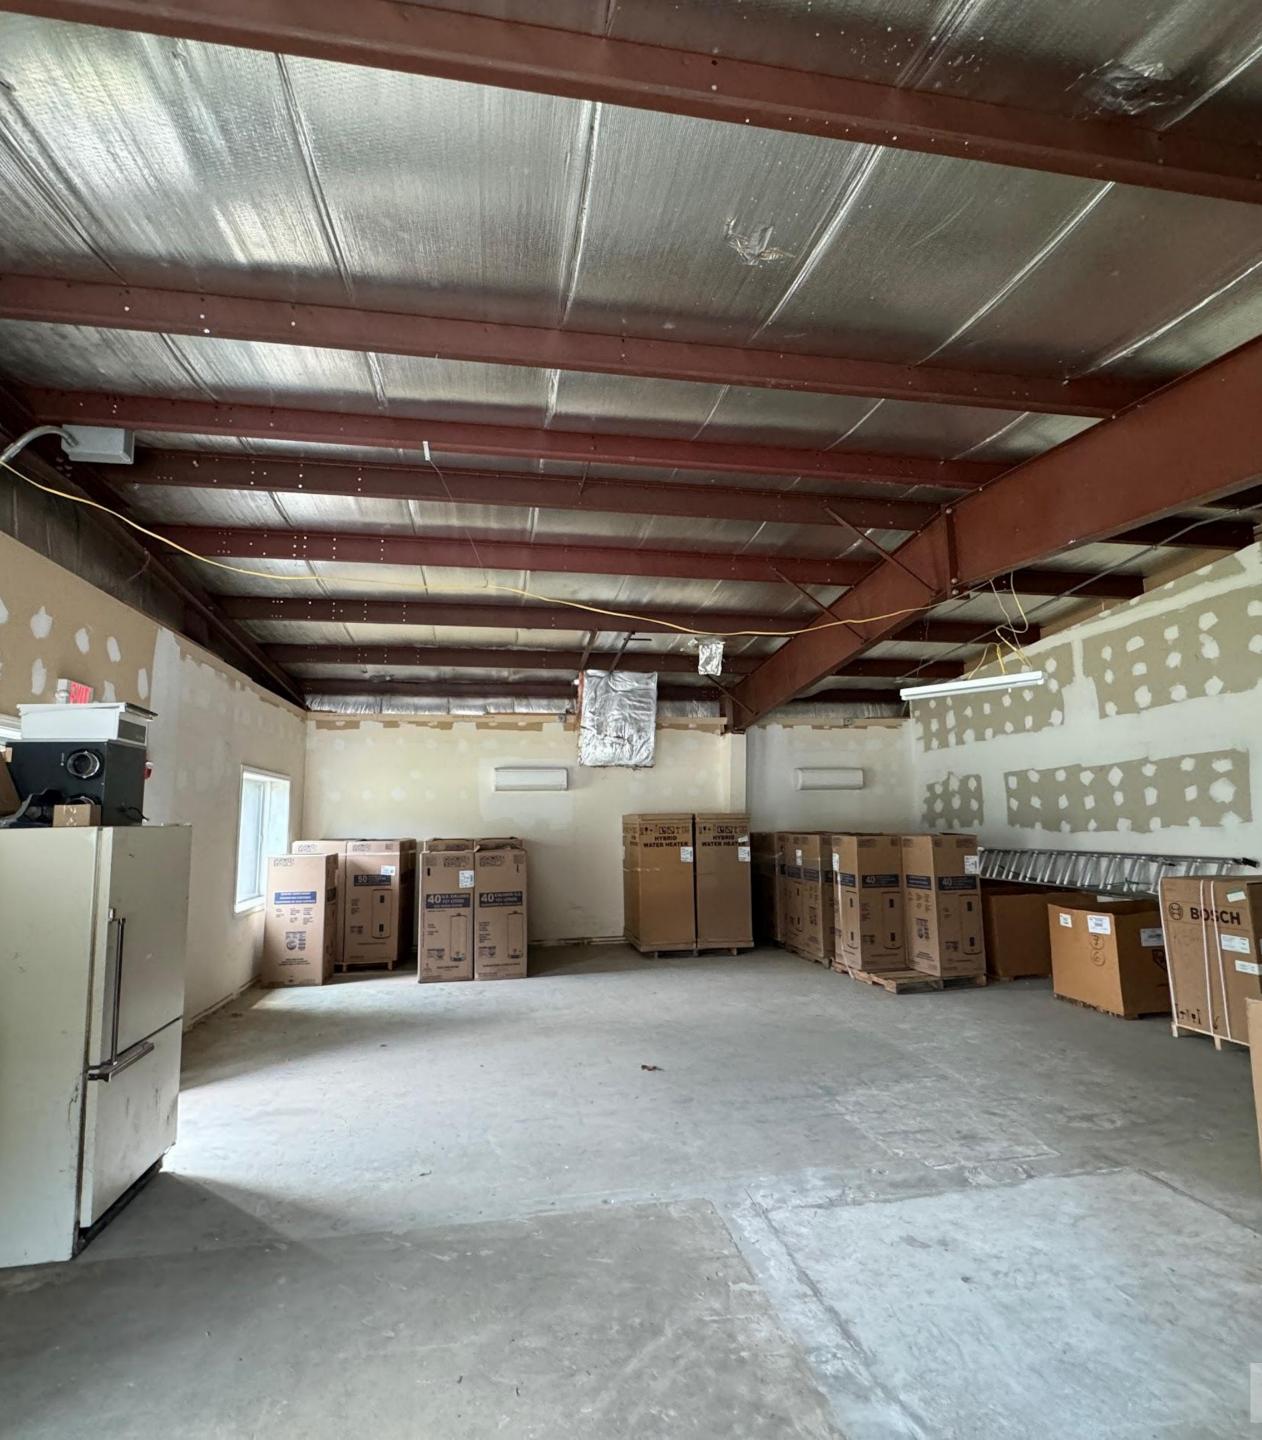

### DISCLAIMER

Region Commercial Real Estate is pleased to present on an exclusive basis this approximately 8,800 square foot, fully leased, industrial property located on Chapman Street in Greenfield, Massachusetts.

The building features retail/showroom space with general warehouse at the rear of the property, ideal for the service industry. Outside there is a large parking lot at the front and side of the building, with access to an overhead door for easy deliveries.