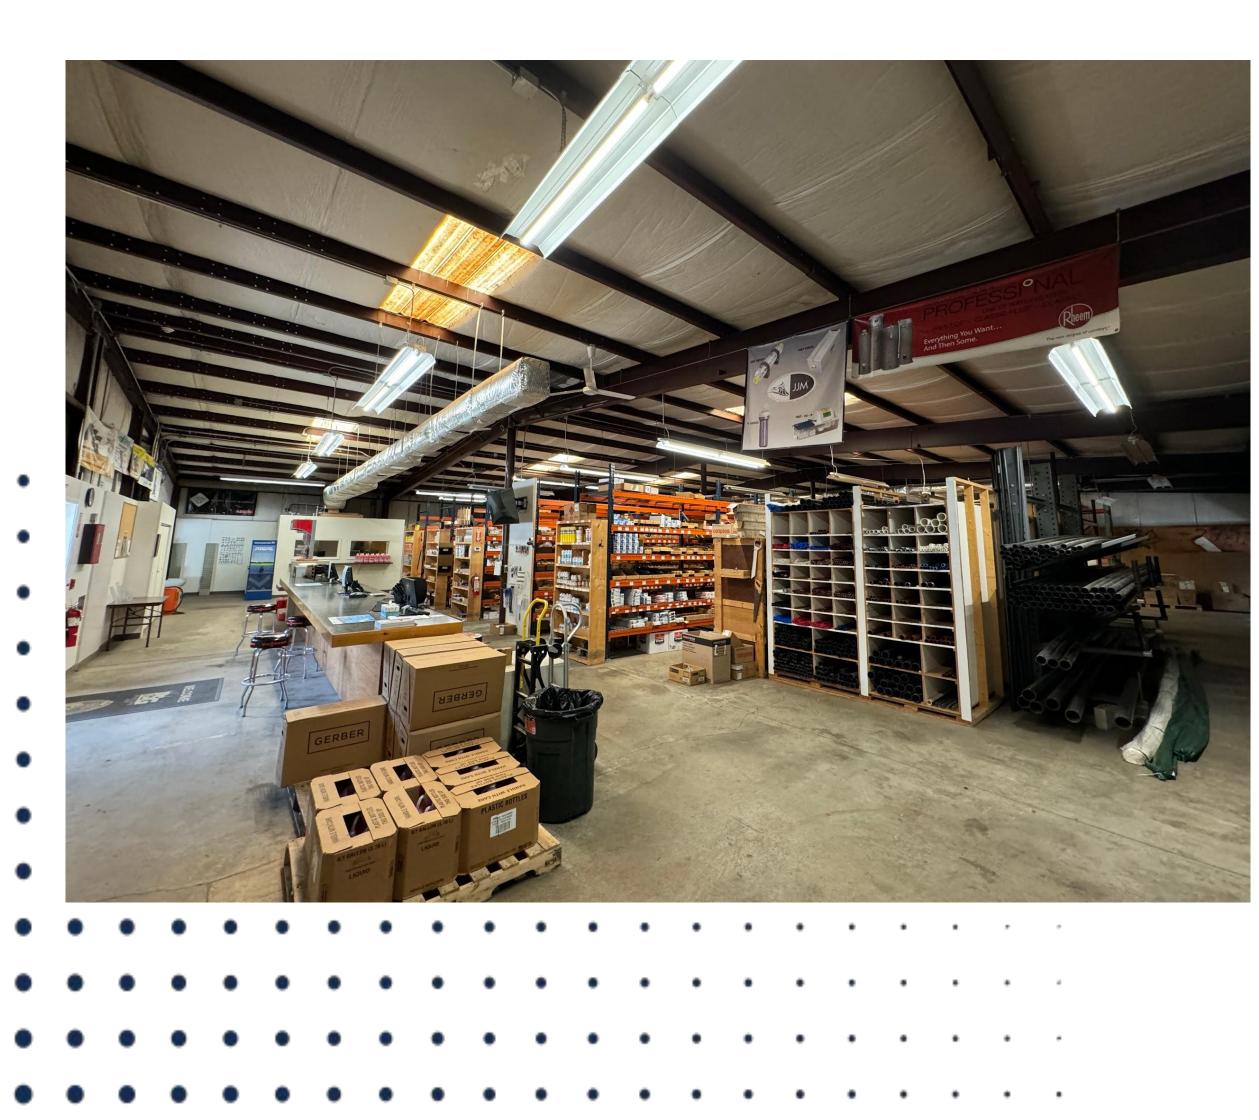

### DISCLAIMER

Region Commercial Real Estate is pleased to present on an exclusive basis this approximately 8,800 square foot, fully leased, industrial property located on Chapman Street in Greenfield, Massachusetts.

The building features retail/showroom space with general warehouse at the rear of the property, ideal for the service industry. Outside there is a large parking lot at the front and side of the building, with access to an overhead door for easy deliveries.