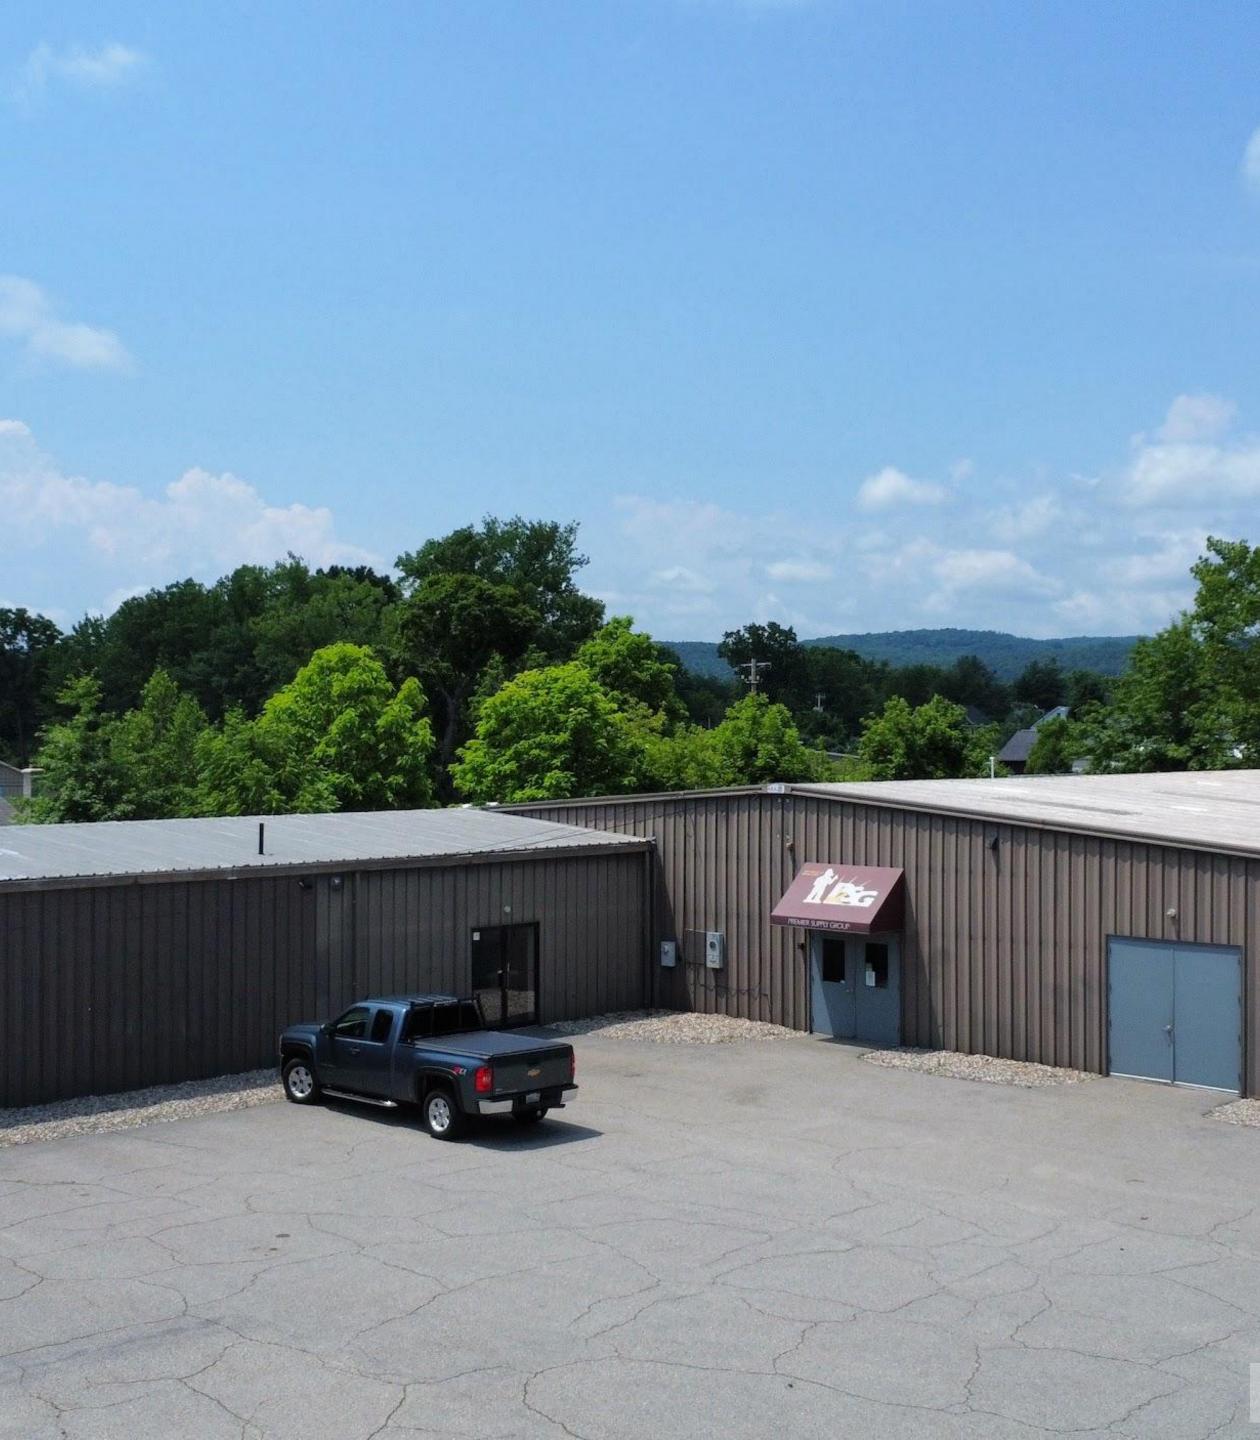

### DISCLAIMER

Region Commercial Real Estate is pleased to present on an exclusive basis this approximately 8,800 square foot, fully leased, industrial property located on Chapman Street in Greenfield, Massachusetts.

The building features retail/showroom space with general warehouse at the rear of the property, ideal for the service industry. Outside there is a large parking lot at the front and side of the building, with access to an overhead door for easy deliveries.

The property is well located, within walking distance to downtown Greenfield, and a short drive to Route 2 and Interstate 91. The building is leased to a regional plumbing supply company.