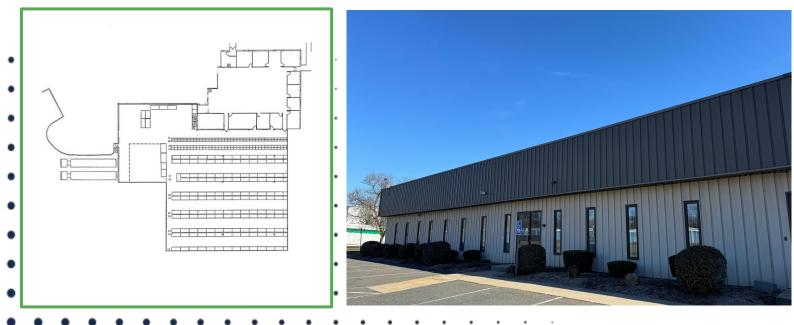

Located off Route 202 and in close proximity to I-91. The property features a flexible floor plan with two (2) loading docks. Sub-division possibilities.