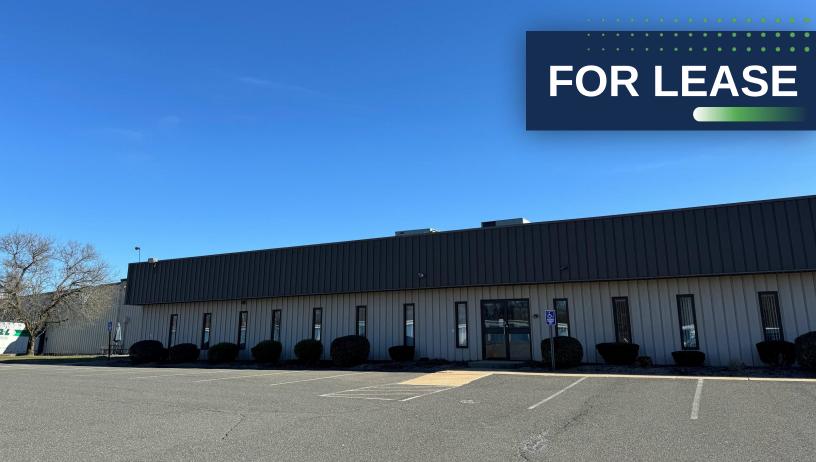

# 21 Industrial Drive

South Hadley, MA 01075

On behalf of the property owner, Region Commercial is pleased to present this approximately 25,069 SF of warehouse/industrial space including approximately 4,500 SF of office space.

Located off Route 202 and in close proximity to I-91. The property features a flexible floor plan with two (2) loading docks. Sub-division possibilities.