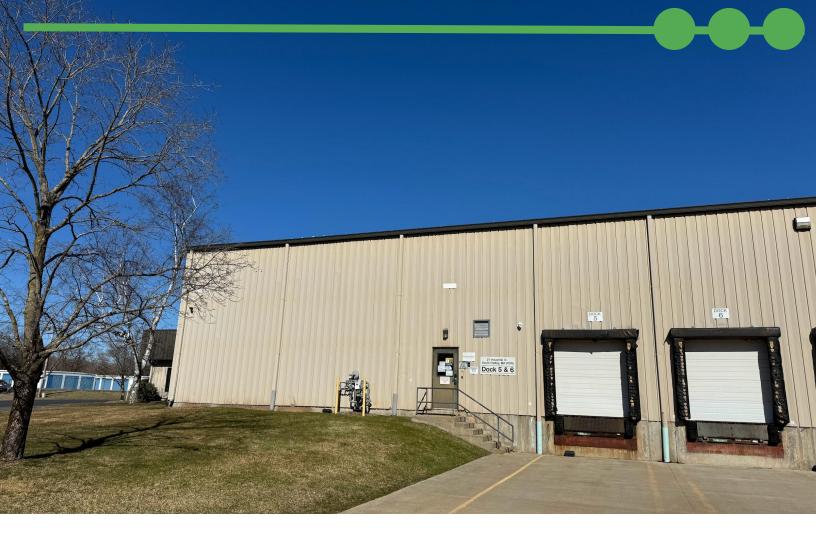

Located off Route 202 and in close proximity to I-91. The property features a flexible floor plan with two (2) loading docks. Sub-division possibilities.