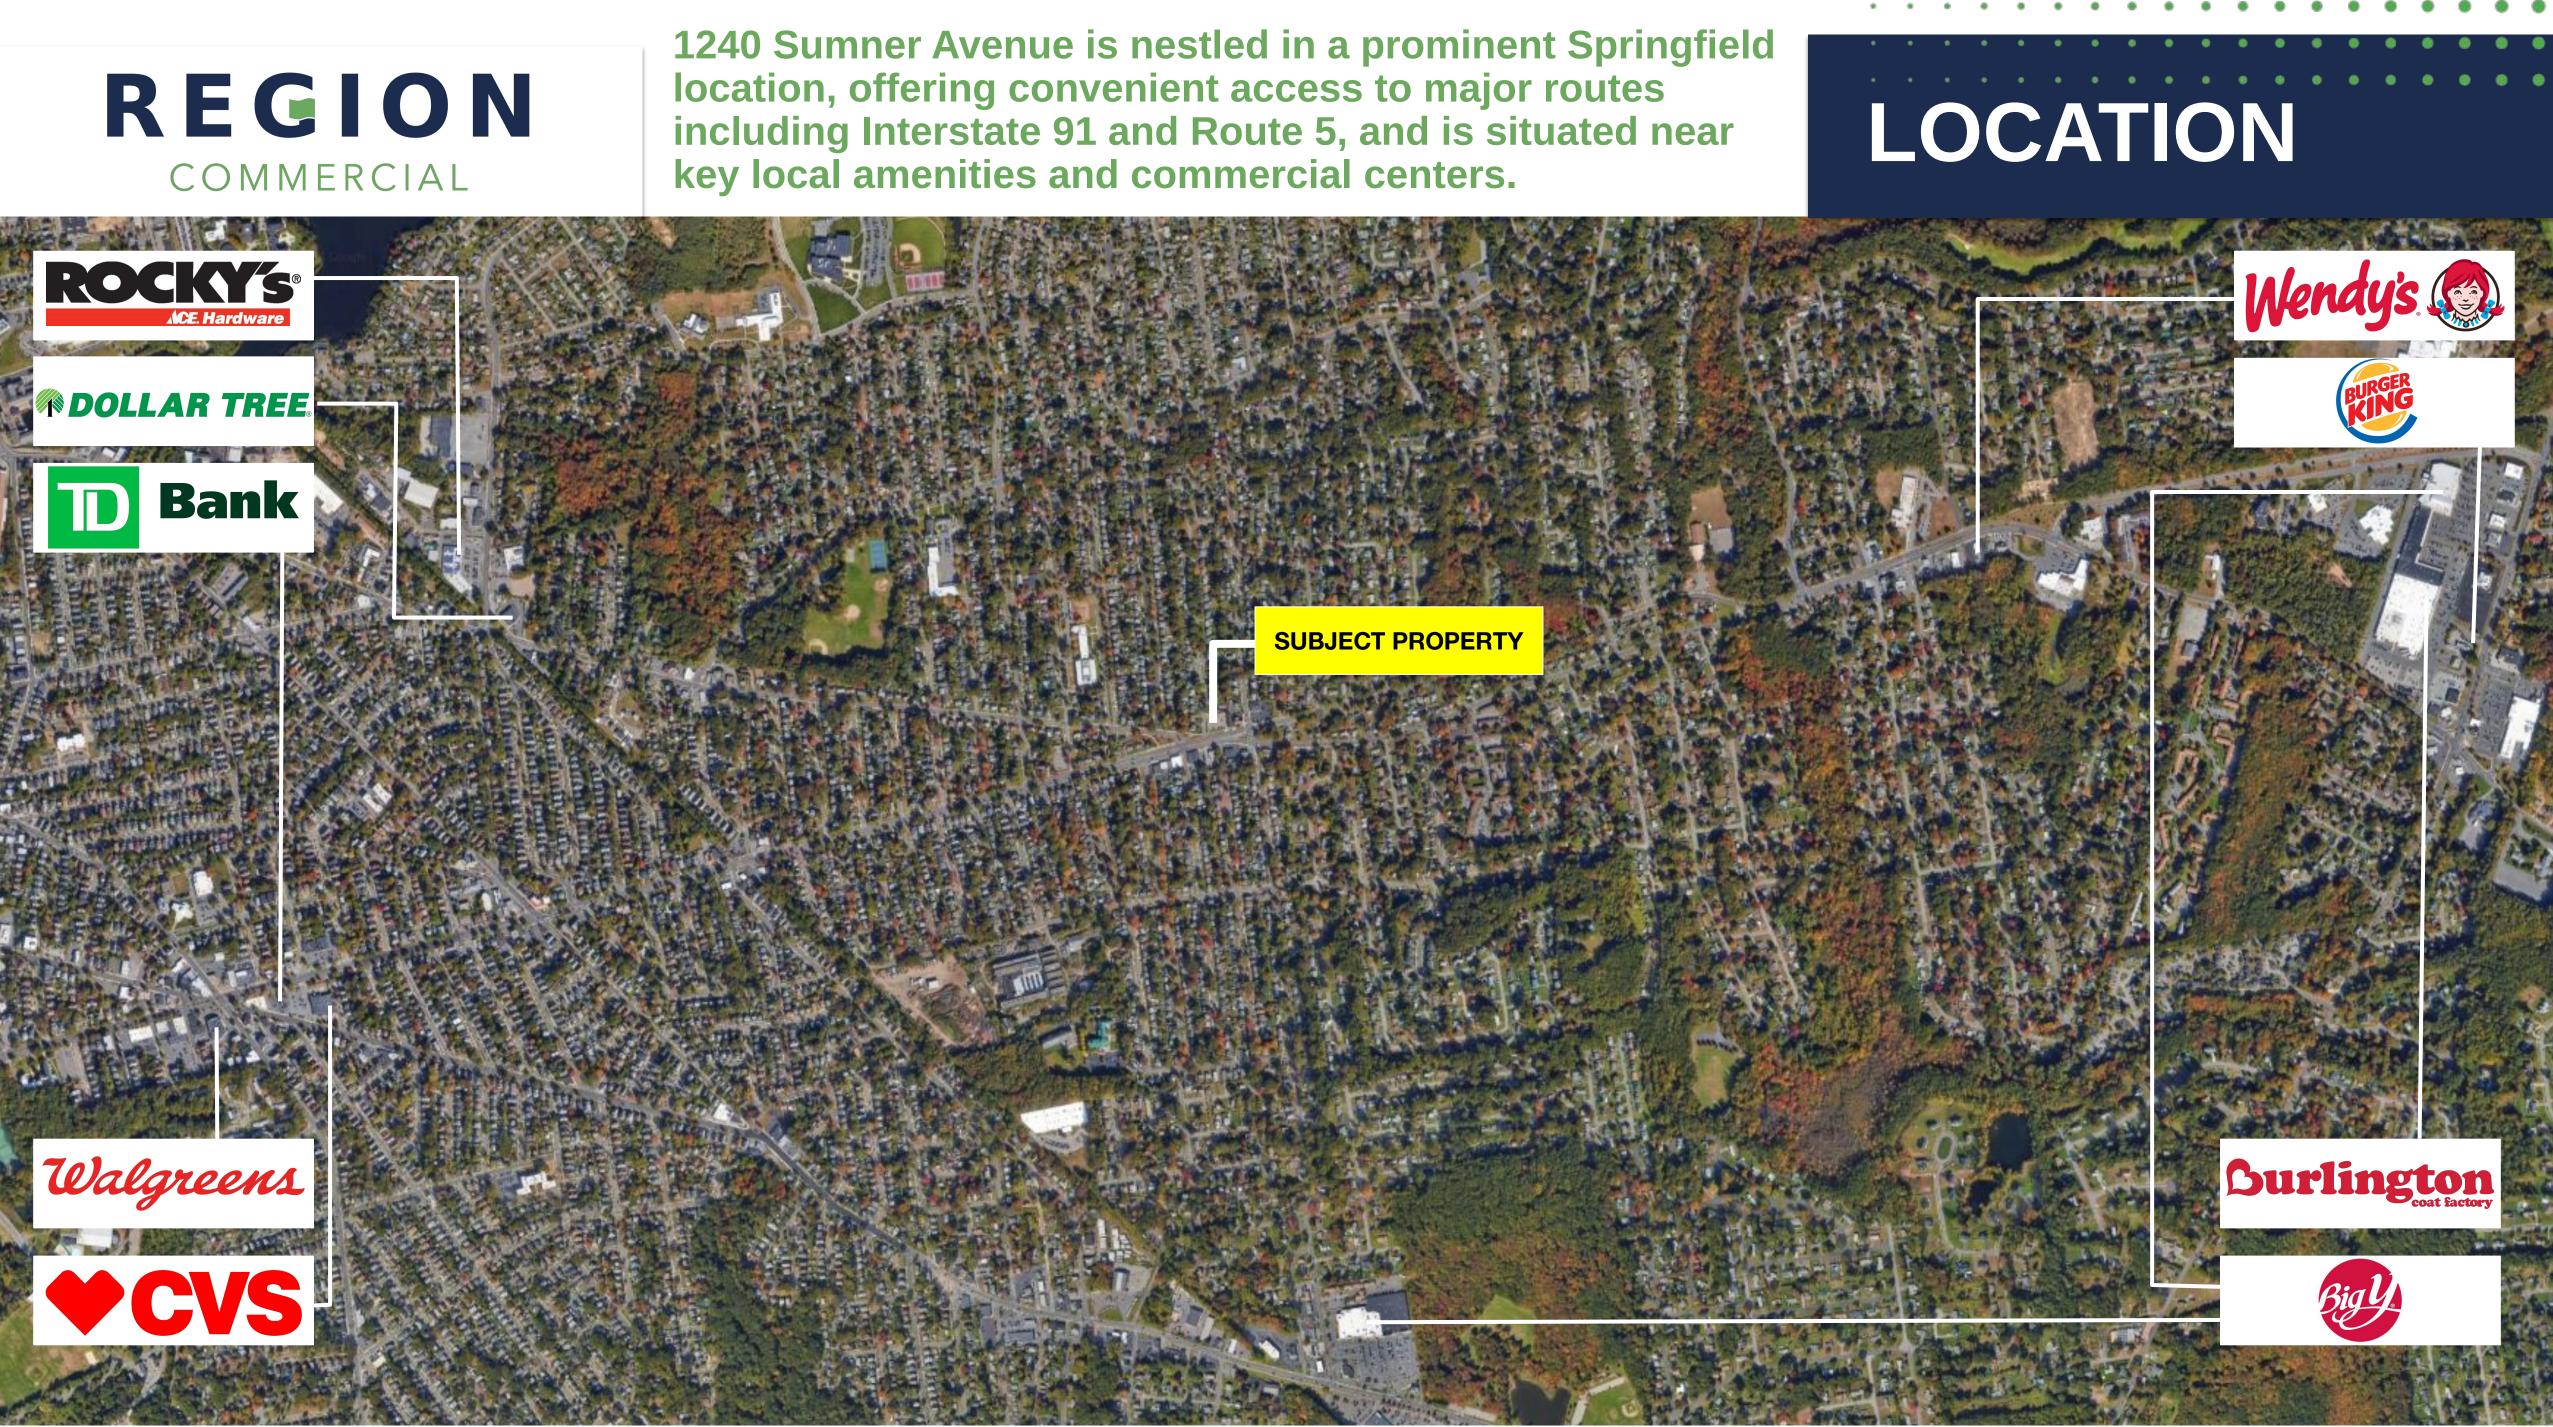

# LOCATION

. .

---

With a population of 164,000 people in a 3-mile radius, the area is demographically very strong, and regional/national retailers can be found in close proximity. A 2023 traffic study in front of the property estimated 1-way traffic at roughly 9,252 cars per day.