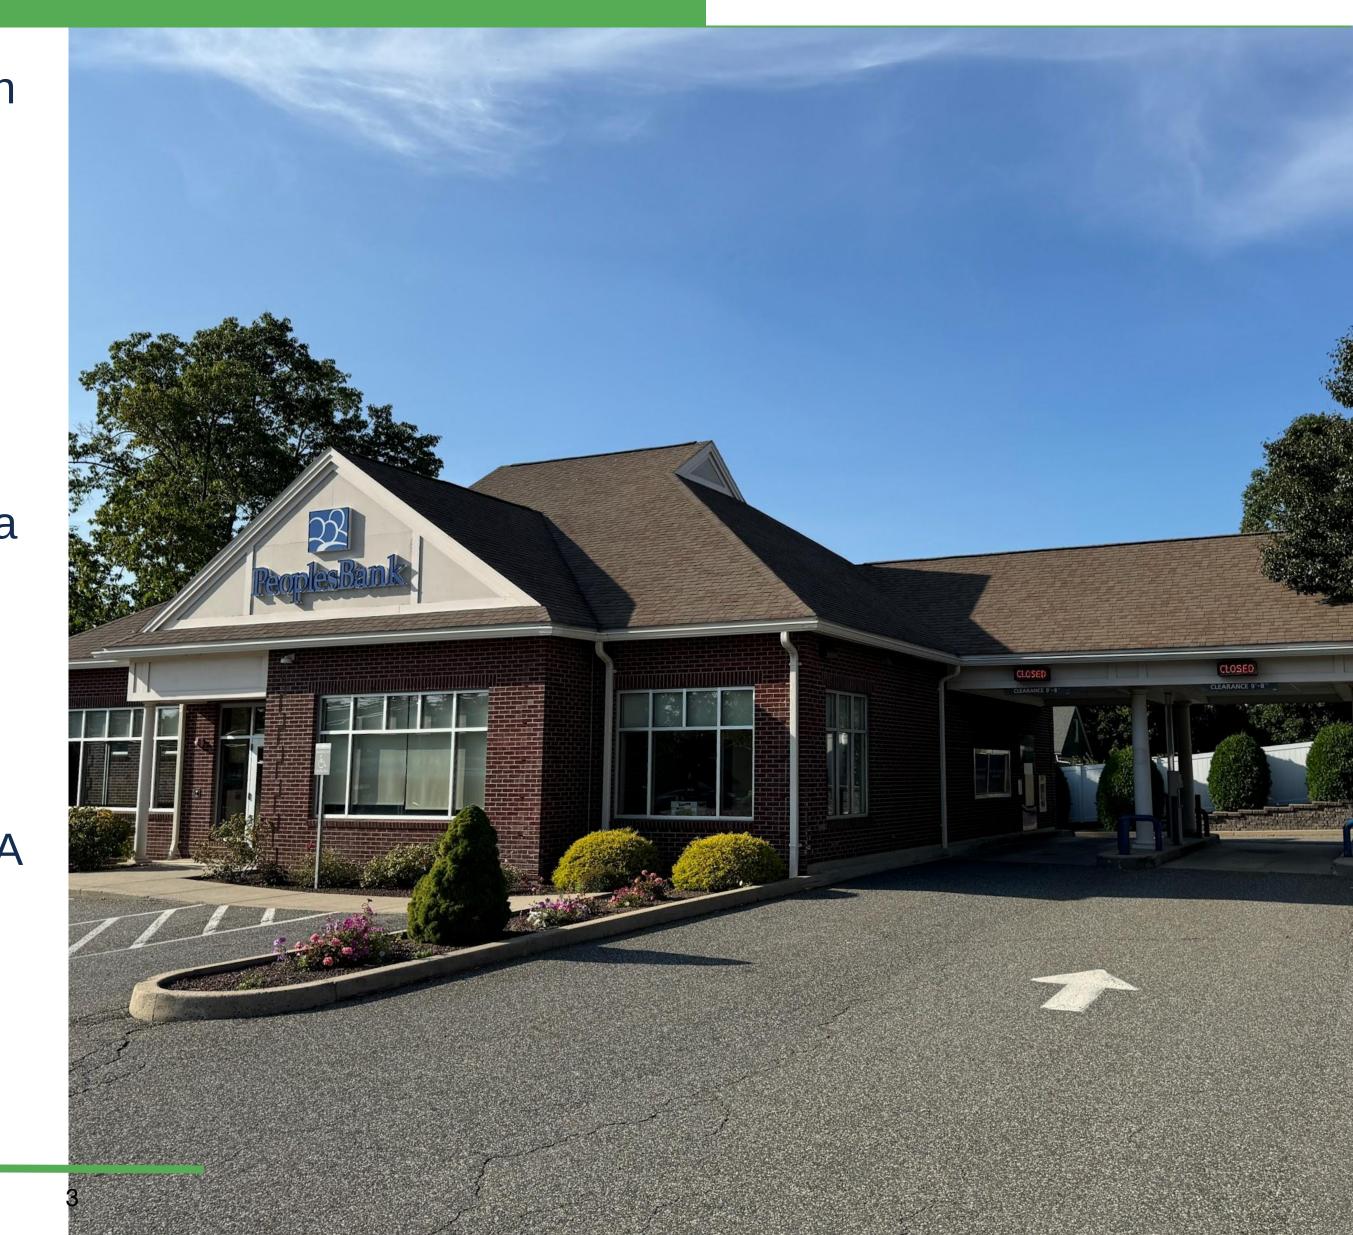

## SUMMARY

Region Commercial Real Estate is pleased to present on an exclusive basis this approximately 3,328 square foot former bank branch located on Sumner Avenue in Springfield.

The property sits on roughly 0.63 acres, at the Allen Street & Sumner Ave lighted intersection, and features ample surface parking spots out front with two drive-through lanes. Inside features perimeter offices with a large reception area, ideal for local retail businesses, or commercial office uses.