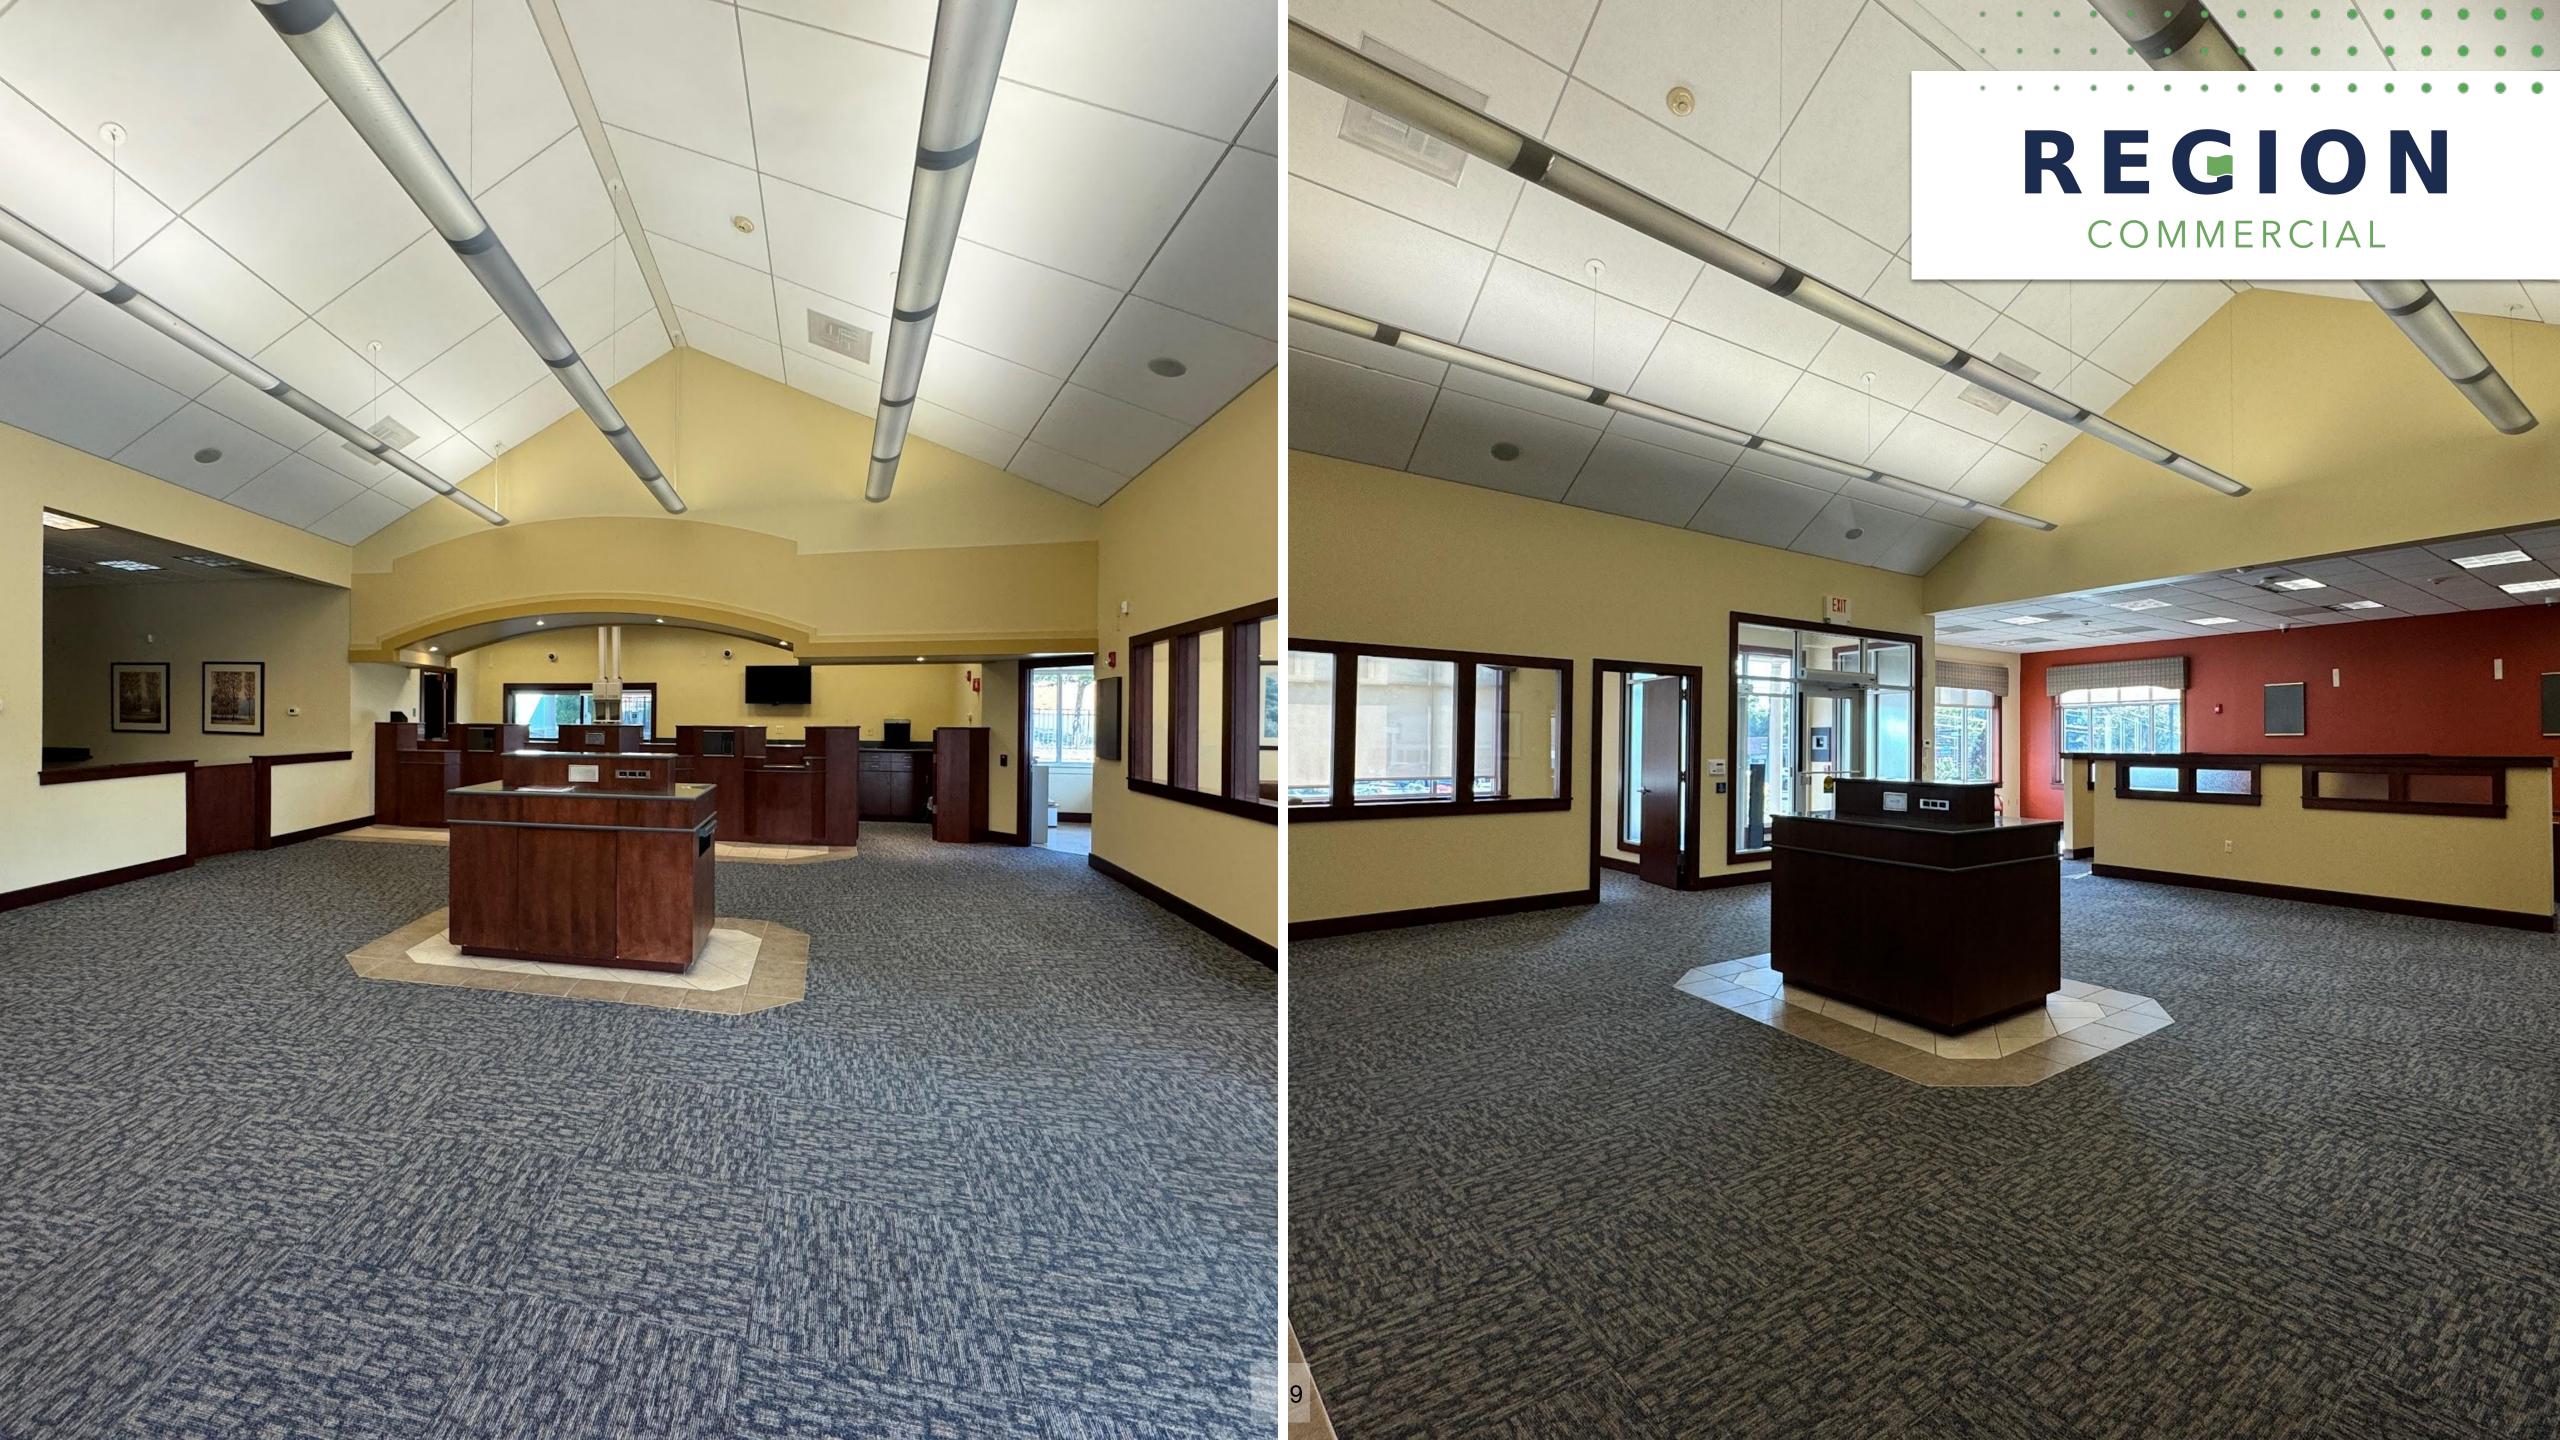

## SUMMARY

Region Commercial Real Estate is pleased to present on an exclusive basis this approximately 3,328 square foot former bank branch located on Sumner Avenue in Springfield.

The property sits on roughly 0.63 acres, at the Allen Street & Sumner Ave lighted intersection, and features ample surface parking spots out front with two drive-through lanes. Inside features perimeter offices with a large reception area, ideal for local retail businesses, or commercial office uses.