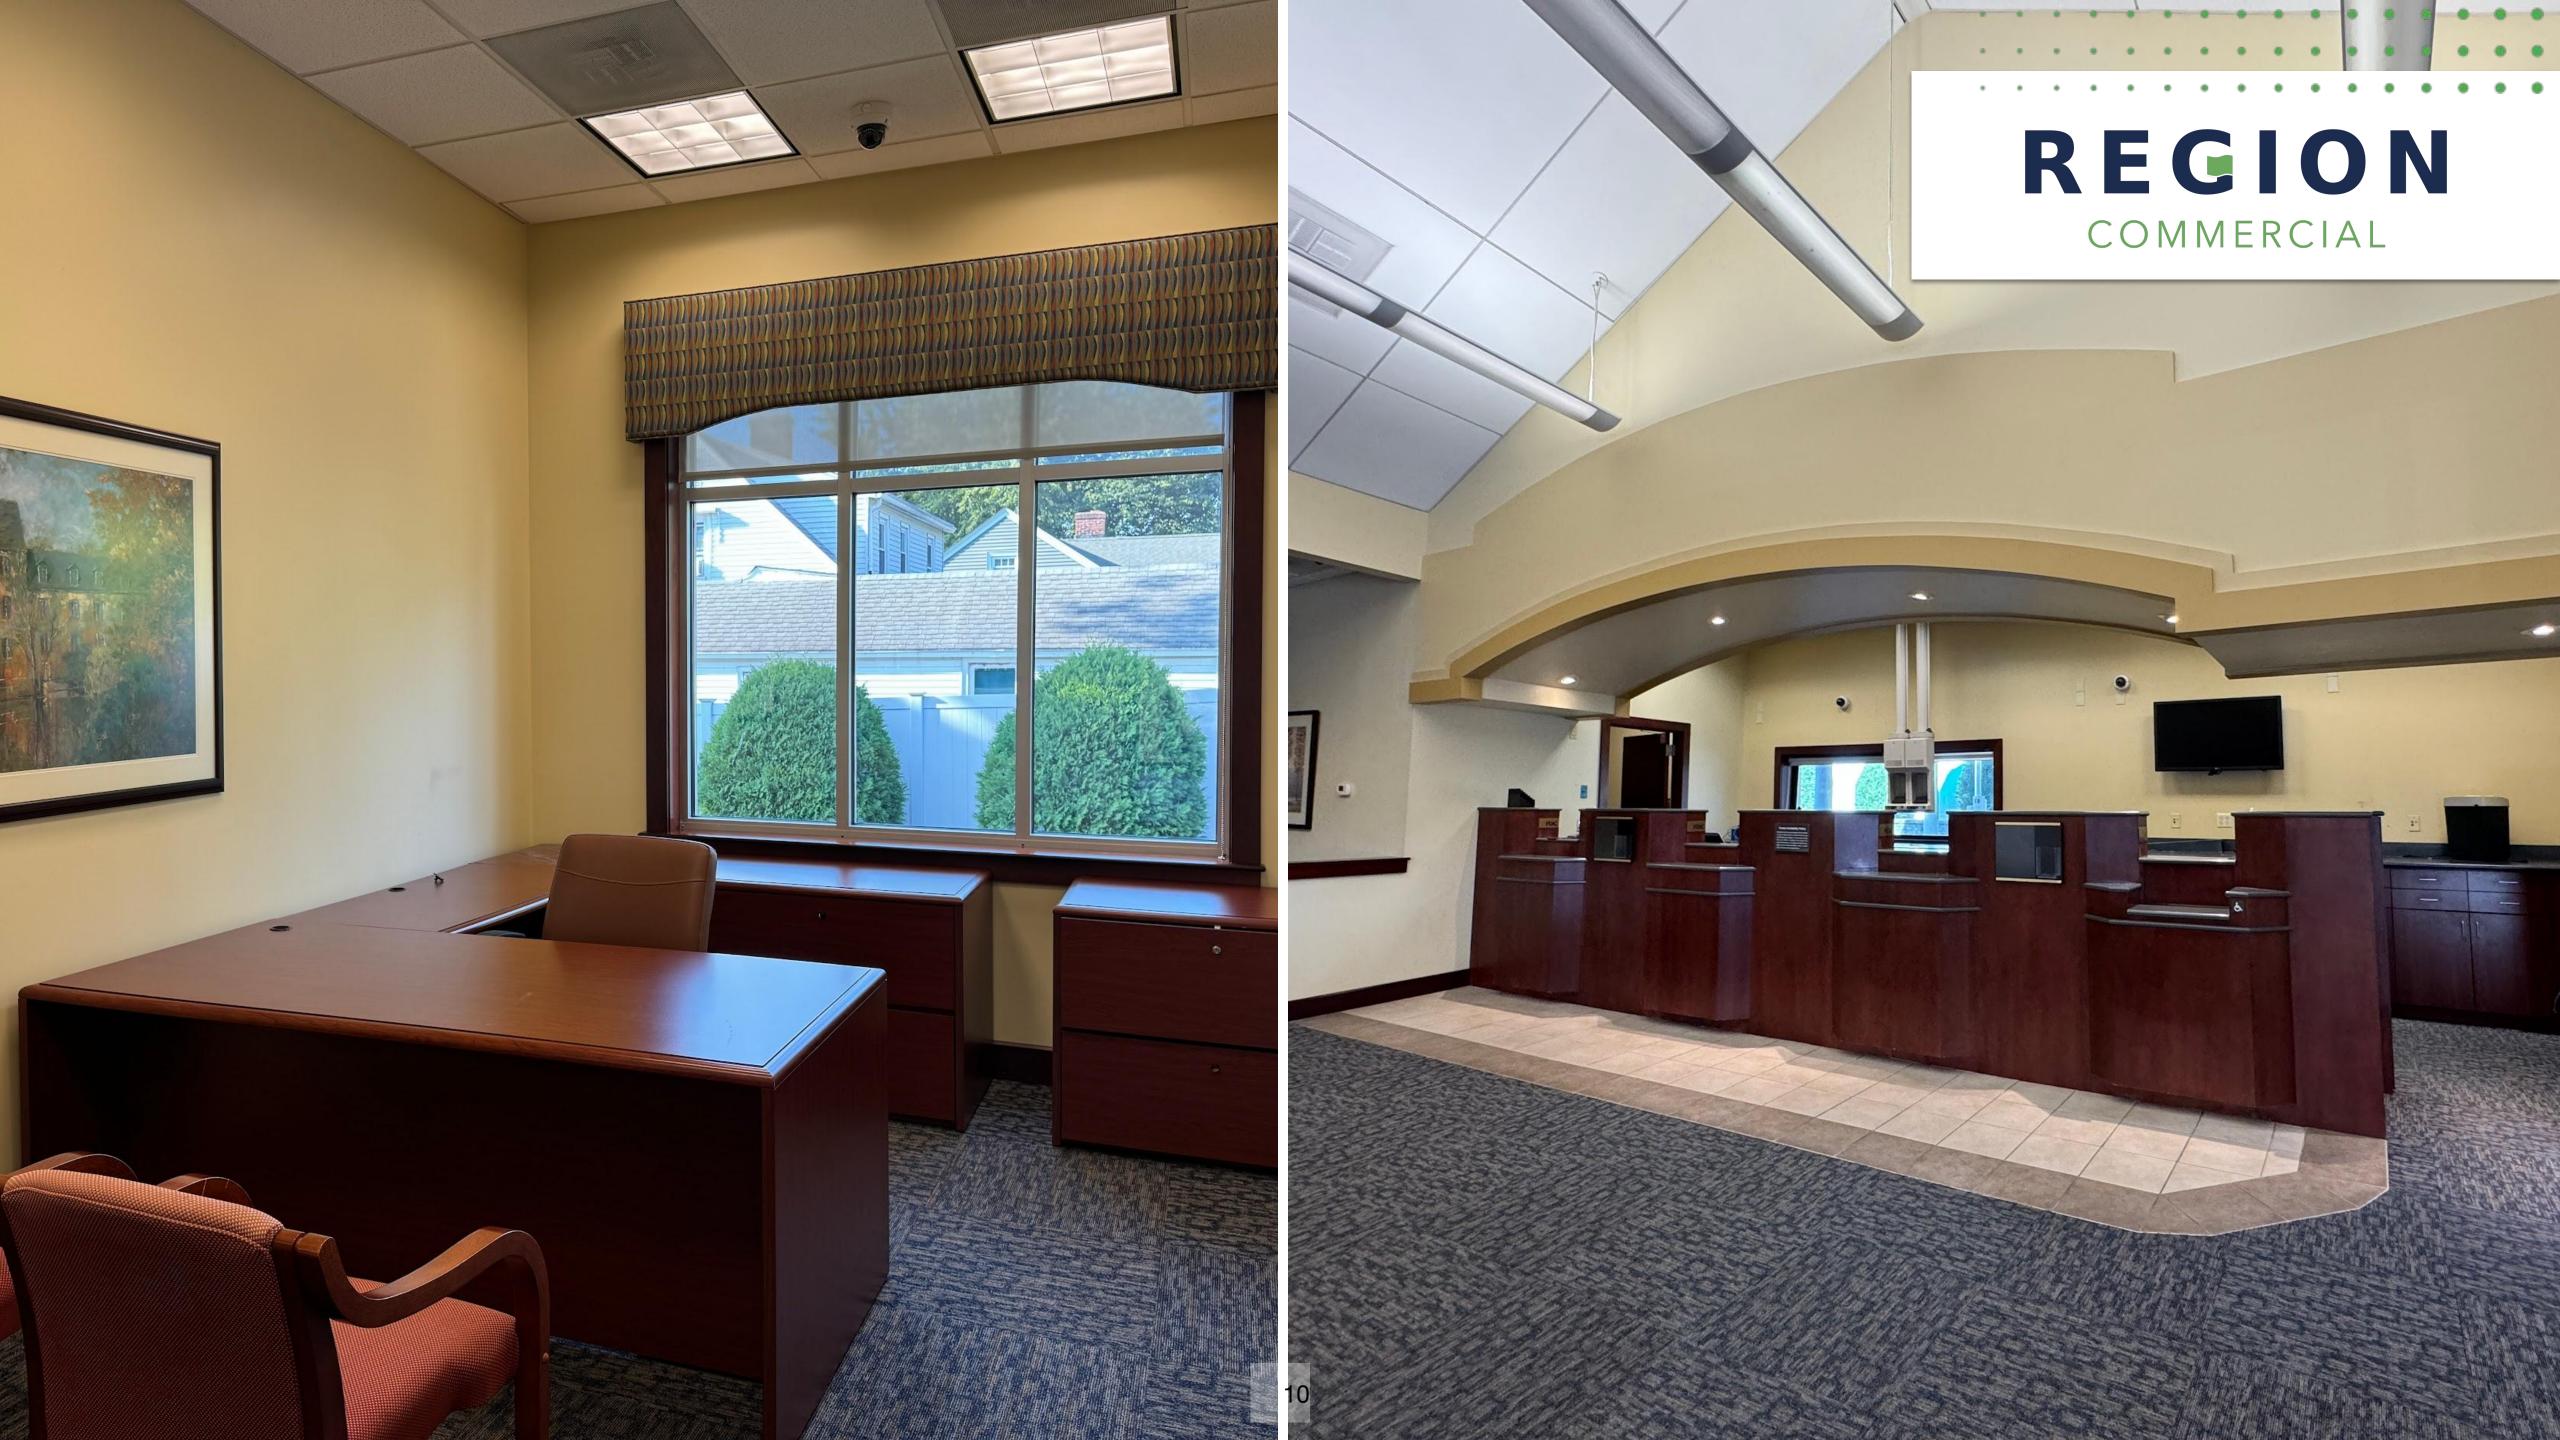

## SUMMARY

Region Commercial Real Estate is pleased to present on an exclusive basis this approximately 3,328 square foot former bank branch located on Sumner Avenue in Springfield.

The property sits on roughly 0.63 acres, at the Allen Street & Sumner Ave lighted intersection, and features ample surface parking spots out front with two drive-through lanes. Inside features perimeter offices with a large reception area, ideal for local retail businesses, or commercial office uses.