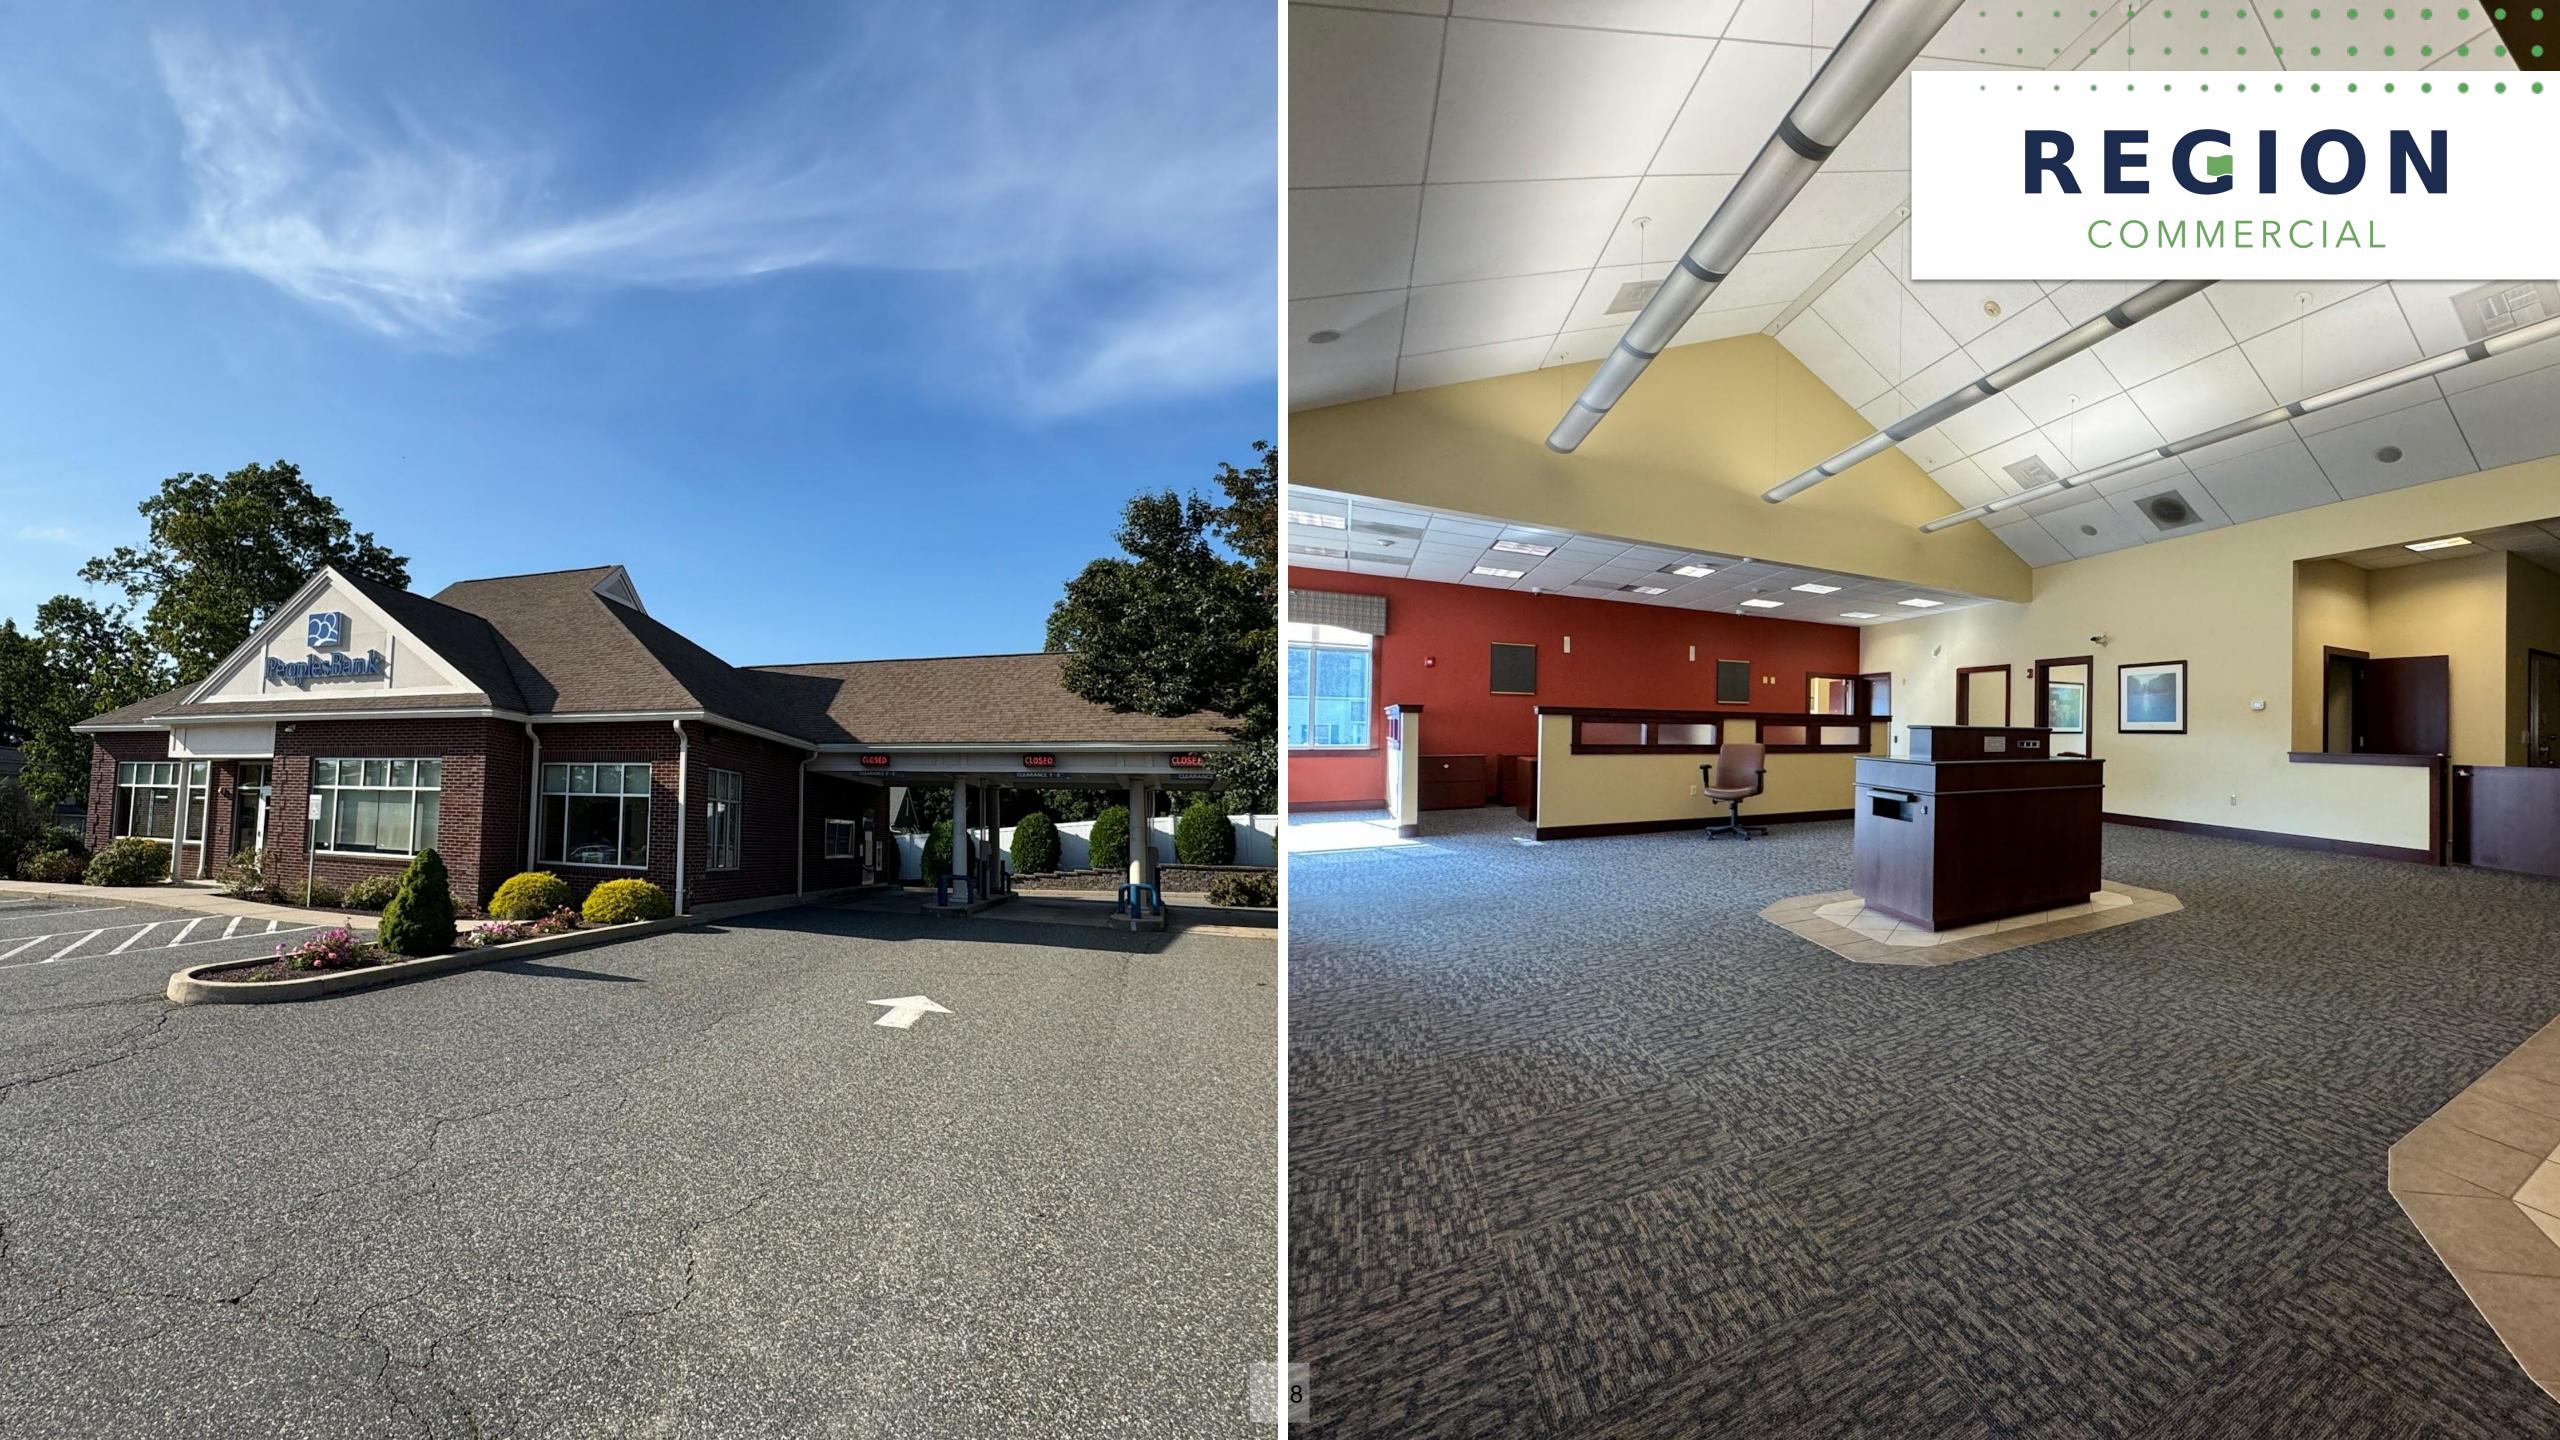

## SUMMARY

Region Commercial Real Estate is pleased to present on an exclusive basis this approximately 3,328 square foot former bank branch located on Sumner Avenue in Springfield.

The property sits on roughly 0.63 acres, at the Allen Street & Sumner Ave lighted intersection, and features ample surface parking spots out front with two drive-through lanes. Inside features perimeter offices with a large reception area, ideal for local retail businesses, or commercial office uses.