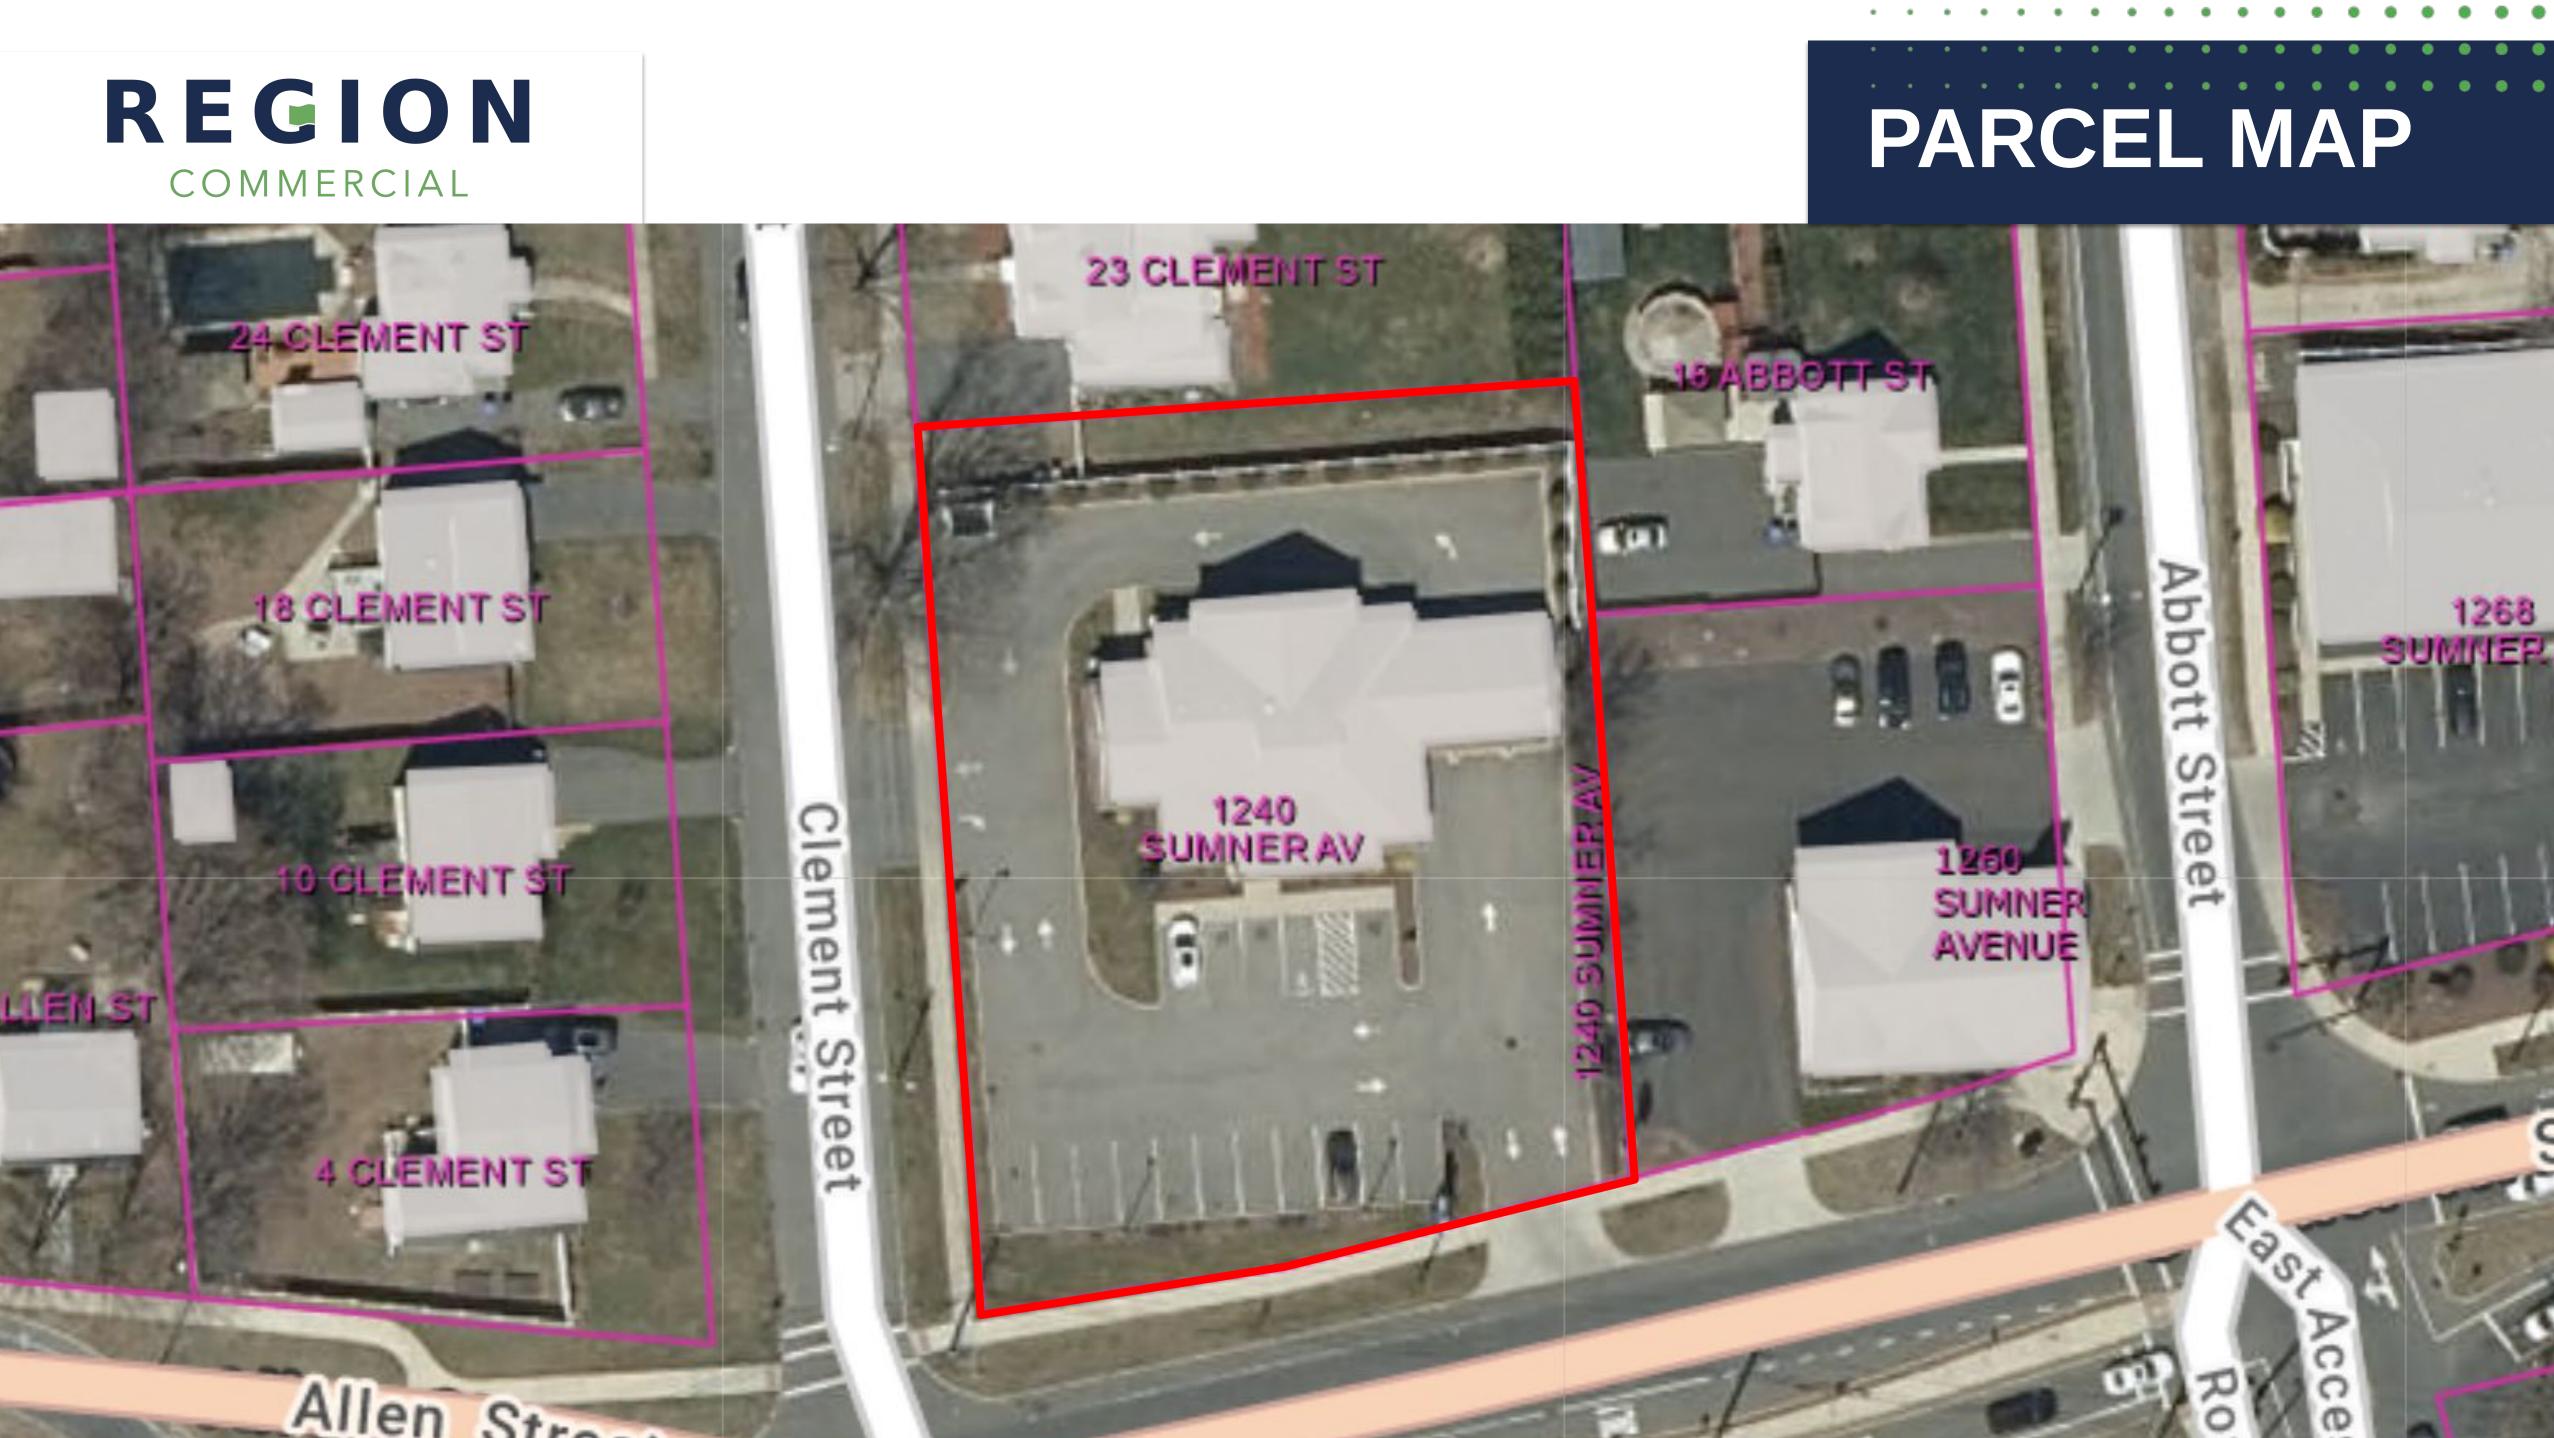

## SUMMARY

Region Commercial Real Estate is pleased to present on an exclusive basis this approximately 3,328 square foot former bank branch located on Sumner Avenue in Springfield.

The property sits on roughly 0.63 acres, at the Allen Street & Sumner Ave lighted intersection, and features ample surface parking spots out front with two drive-through lanes. Inside features perimeter offices with a large reception area, ideal for local retail businesses, or commercial office uses.

With a population of 164,000 people in a 3-mile radius, the area is demographically very strong, and regional/national retailers can be found in close proximity. A 2023 traffic study in front of the property estimated 1-way traffic at roughly 9,252 cars per day.

## **1240 Sumner Avenue**

| Total Acreage      | .63                |
|--------------------|--------------------|
| Building Size (SF) | 3,328 SF           |
| Year Built         | 2008               |
| Stories            | 1                  |
| Foundation         | Concrete           |
| Heat Delivery      | Hot Air            |
| AC                 | Central            |
| Sprinklers         | Νο                 |
| Roof               | Asphalt<br>Shingle |
| Parking            | Surface            |

| Water    | Public     |
|----------|------------|
| Sewer    | Public     |
| Gas      | Eversourc  |
| Zoning   | <b>B</b> 1 |
| Frontage | 147'       |