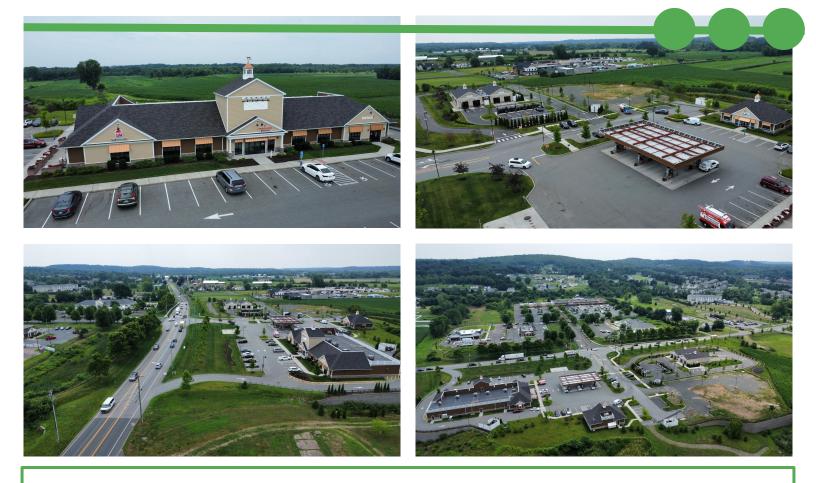

## 140 West Road

Ellington, CT 06029

Region Commercial, on behalf of the Owner, is pleased to present this approximately 3,810 SF in-line retail space, available for lease

The strip center is anchored by Big Y Express Convenience Store with fuel pumps on Route 83 across the street from the Big Y Supermarket. The entrance to the center shares a traffic signal with the supermarket. Other nearby tenants include Starbucks, McDonald's, and Verizon.