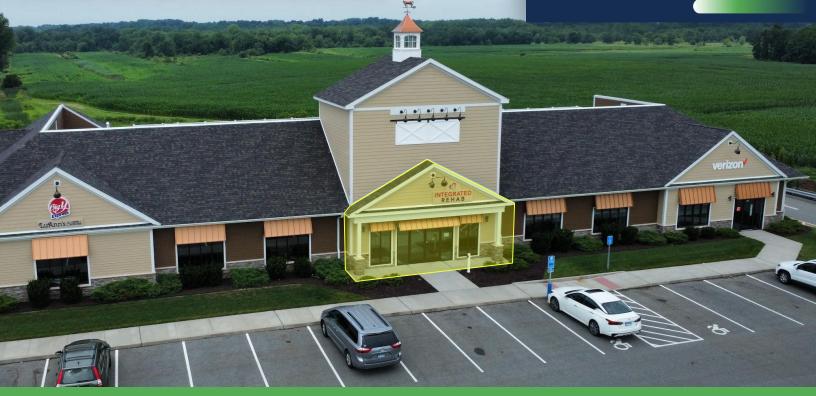

## 140 West Road

Ellington, CT 06029

Region Commercial, on behalf of the Owner, is pleased to present this approximately 3,810 SF in-line retail space, available for lease

The strip center is anchored by Big Y Express Convenience Store with fuel pumps on Route 83 across the street from the Big Y Supermarket. The entrance to the center shares a traffic signal with the supermarket. Other nearby tenants include Starbucks, McDonald's, and Verizon.