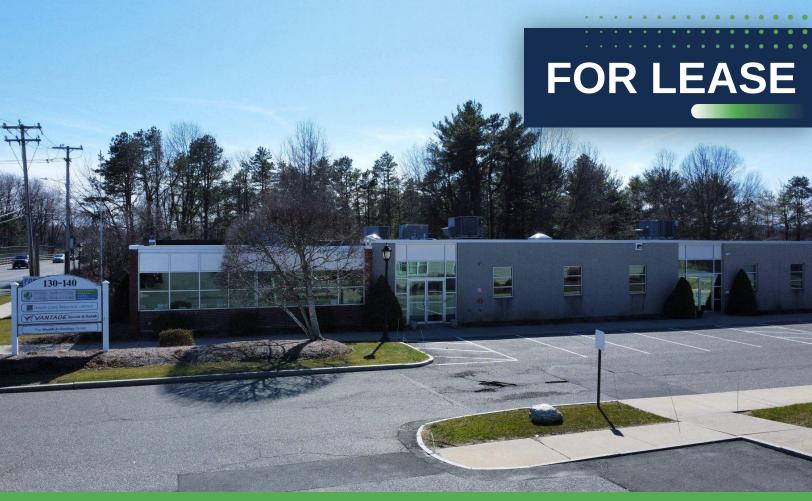

# 130 Southampton Road

Westfield, MA 01085

On behalf of the property owner, Region Commercial is pleased to present 3,374-8,072 SF of office space for lease.

First Floor: 3,374 SF First Floor: 4,776 SF

The property, located along Routes 10/202, abuts the Massachusetts Turnpike and features great visibility, easy access (Exit 3) and ample on-site parking.