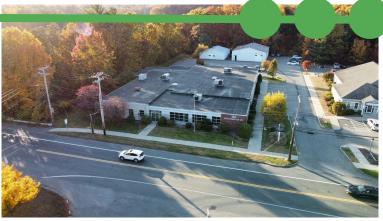

# 130 Southampton Road

Westfield, MA 01085

On behalf of the property owner, Region Commercial is pleased to present 3,374-8,072 SF of office space for lease.

First Floor: 3,374 SF First Floor: 4,776 SF

The property, located along Routes 10/202, abuts the Massachusetts Turnpike and features great visibility, easy access (Exit 3) and ample on-site parking.