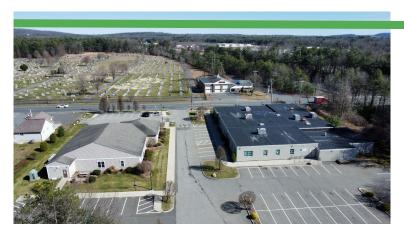

# 130 Southampton Road

Westfield, MA 01085

On behalf of the property owner, Region Commercial is pleased to present 3,374-8,072 SF of office space for lease.

First Floor: 3,374 SF First Floor: 4,776 SF

The property, located along Routes 10/202, abuts the Massachusetts Turnpike and features great visibility, easy access (Exit 3) and ample on-site parking.