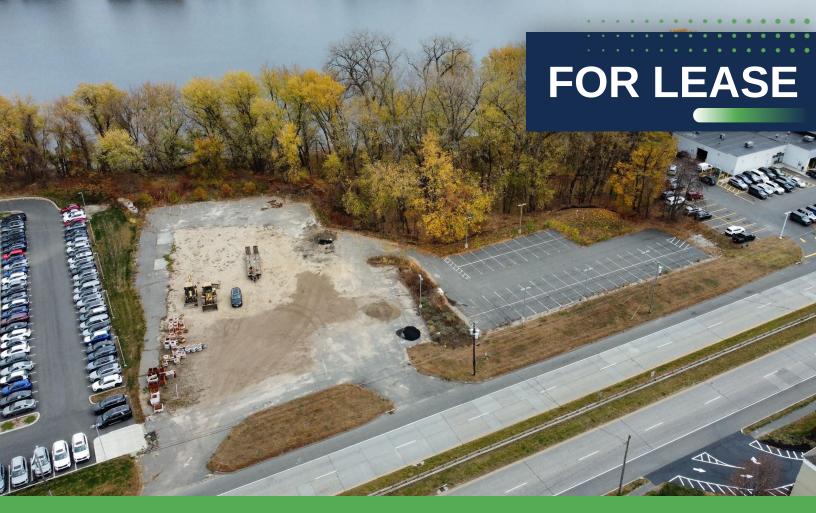

## West Springfield, MA 01089

On behalf of the property owner, Region Commercial Real Estate is pleased to present on an exclusive basis this approximately 3.02 acre property located on Riverdale Street in West Springfield for \$125,000/YR NNN ground rent.

The property is situated on the busy Route 5/Riverdale Street with nearby dealerships and national retailers. The site is also located in close proximity to Downtown Springfield, West Springfield, and near the I-90/I-91 interchange.

| Lease Rate | \$125,000/YR<br>ground rent |
|------------|-----------------------------|
| Acres      | 3.02                        |
| Туре       | Land                        |
| Zoning     | BA                          |
| Topography | Flat                        |