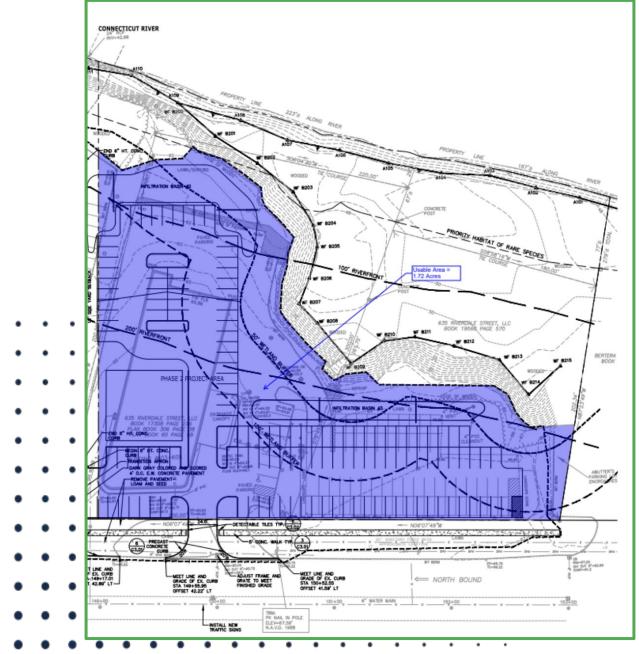

| Lease Rate | \$125,000/YR<br>ground rent |
|------------|-----------------------------|
| Acres      | 3.02                        |
| Туре       | Land                        |
| Zoning     | BA                          |
| Topography | Flat                        |