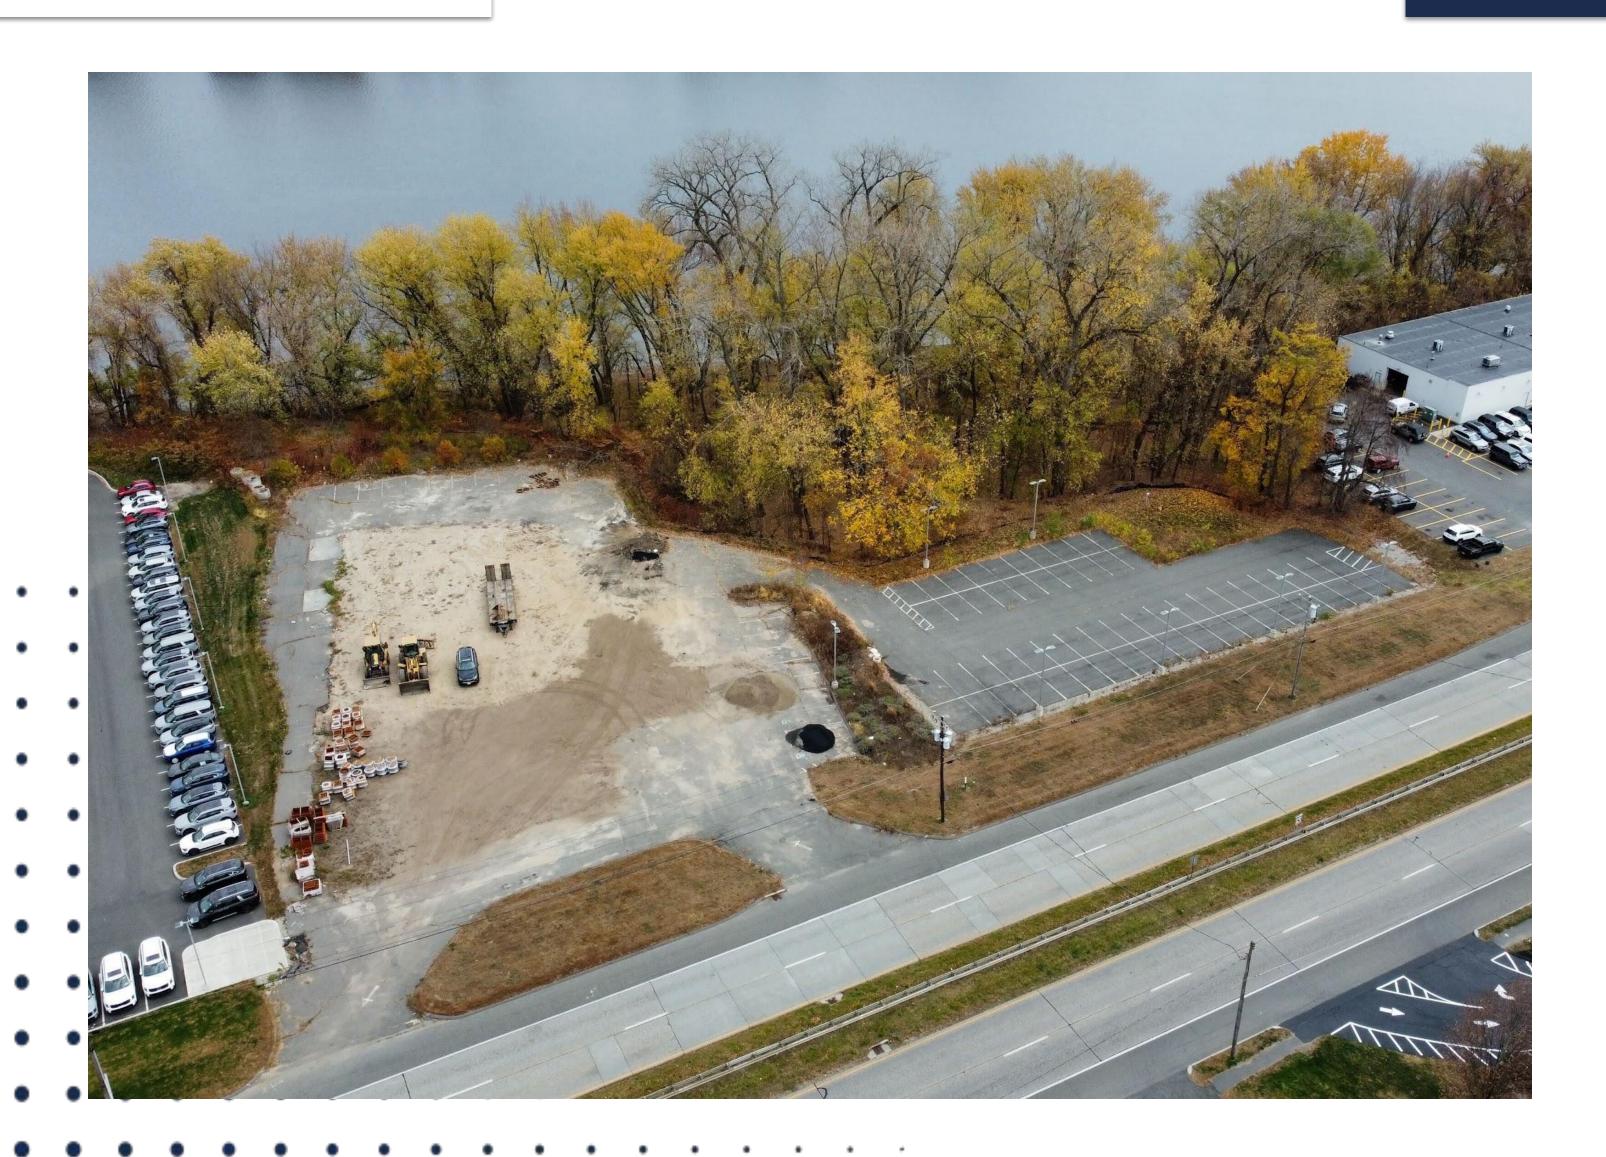

The property is situated on the busy Route 5/Riverdale Street with nearby dealerships and national retailers. The site is also located in close proximity to Downtown Springfield, West Springfield, and near the I-90/I-91 interchange.

### 605 Riverdale Street

| Total Acreage | 3.02 |
|---------------|------|
| Type          | Land |
| Zoning        | BA   |
| Topography    | Flat |