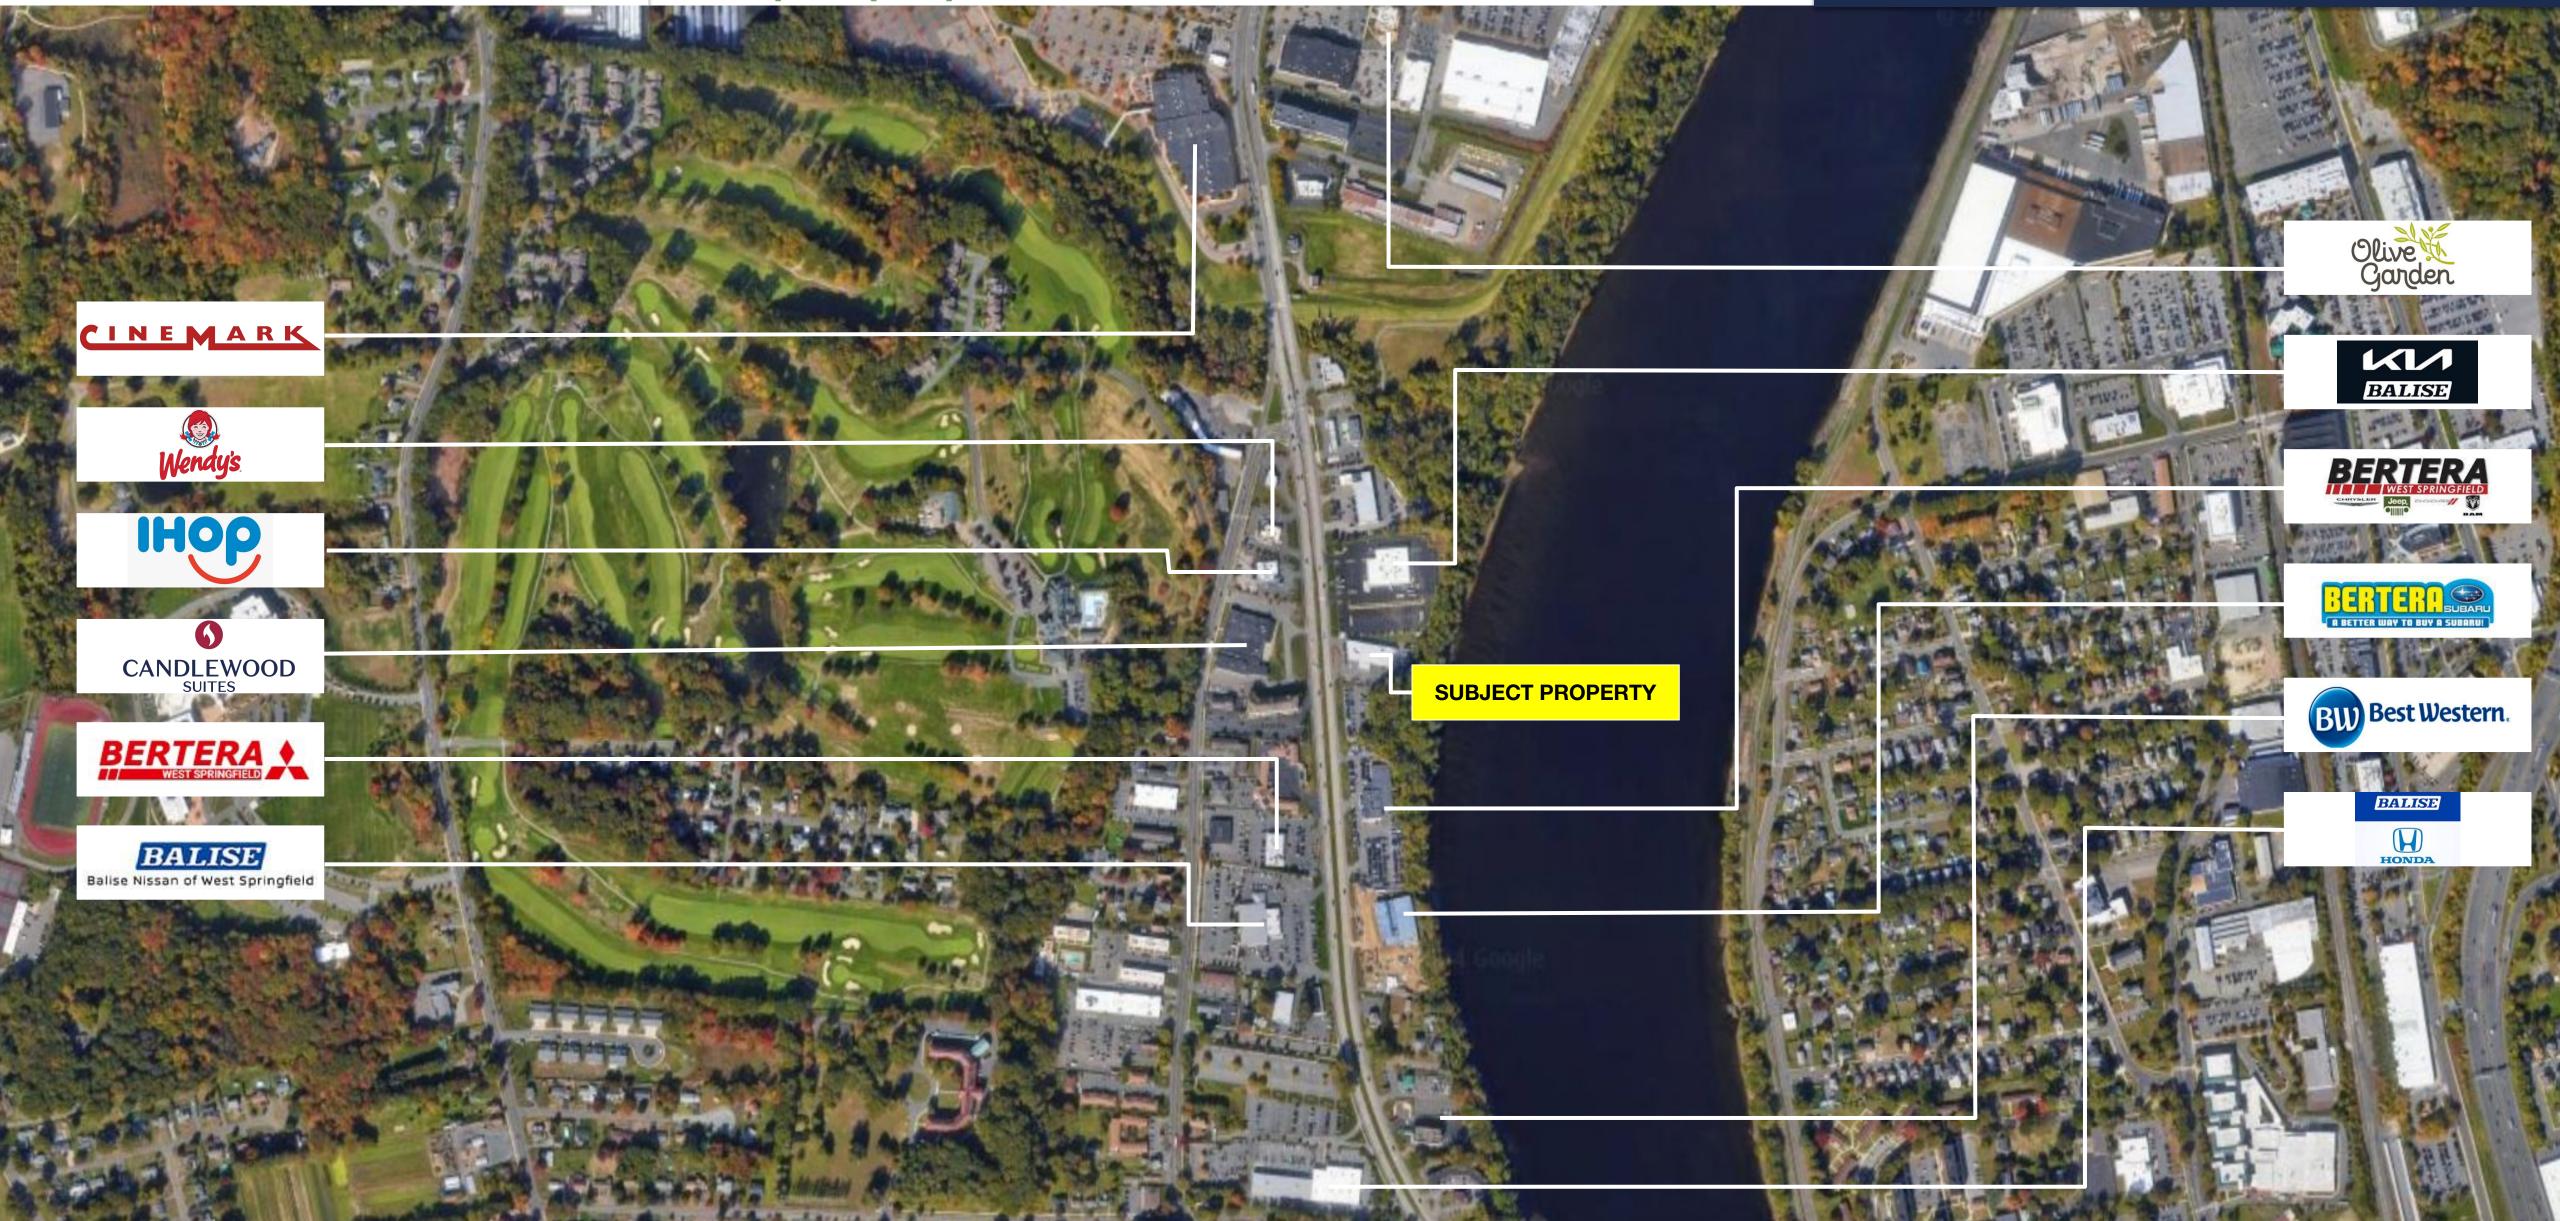

The property is situated on the busy Route 5/Riverdale Street with nearby dealerships and national retailers. The site is also located in close proximity to Downtown Springfield, West Springfield, and near the I-90/I-91 interchange.

## REGION

COMMERCIAL

605 Riverdale St is located in the vibrant West Springfield commercial area, positioned along Riverdale Street between Interstate 91 and the Massachusetts Turnpike (I-90).