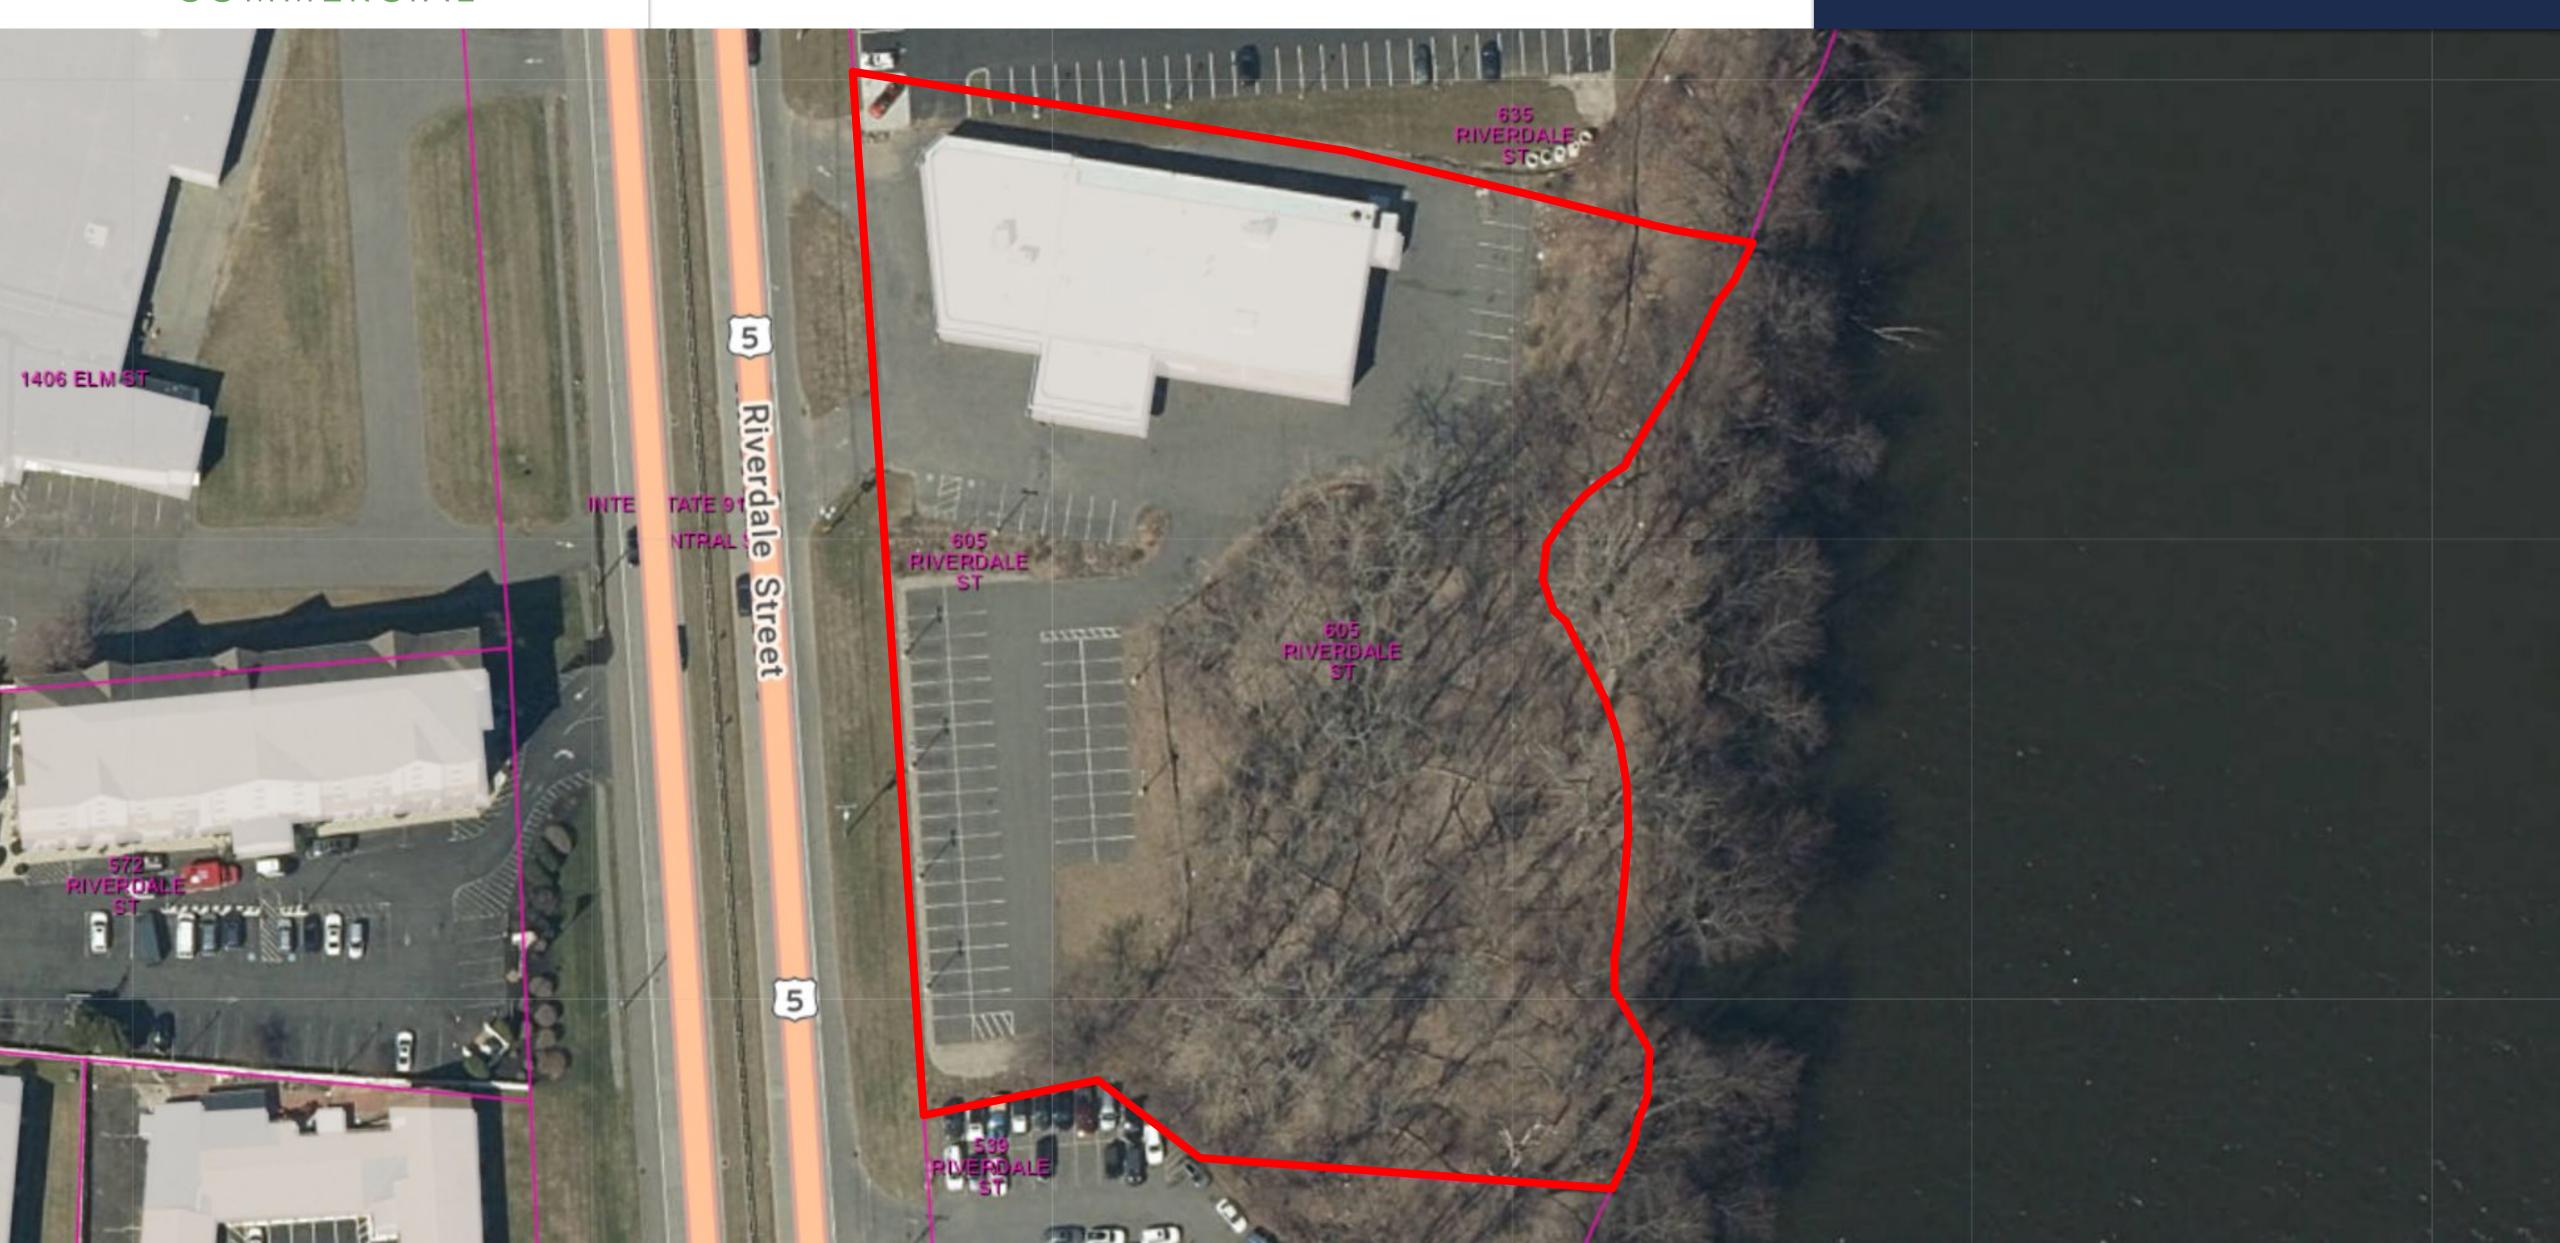

### 605 Riverdale Street

| Total Acreage | 3.02 |
|---------------|------|
| Type          | Land |
| Zoning        | BA   |
| Topography    | Flat |

# PARCEL MAP