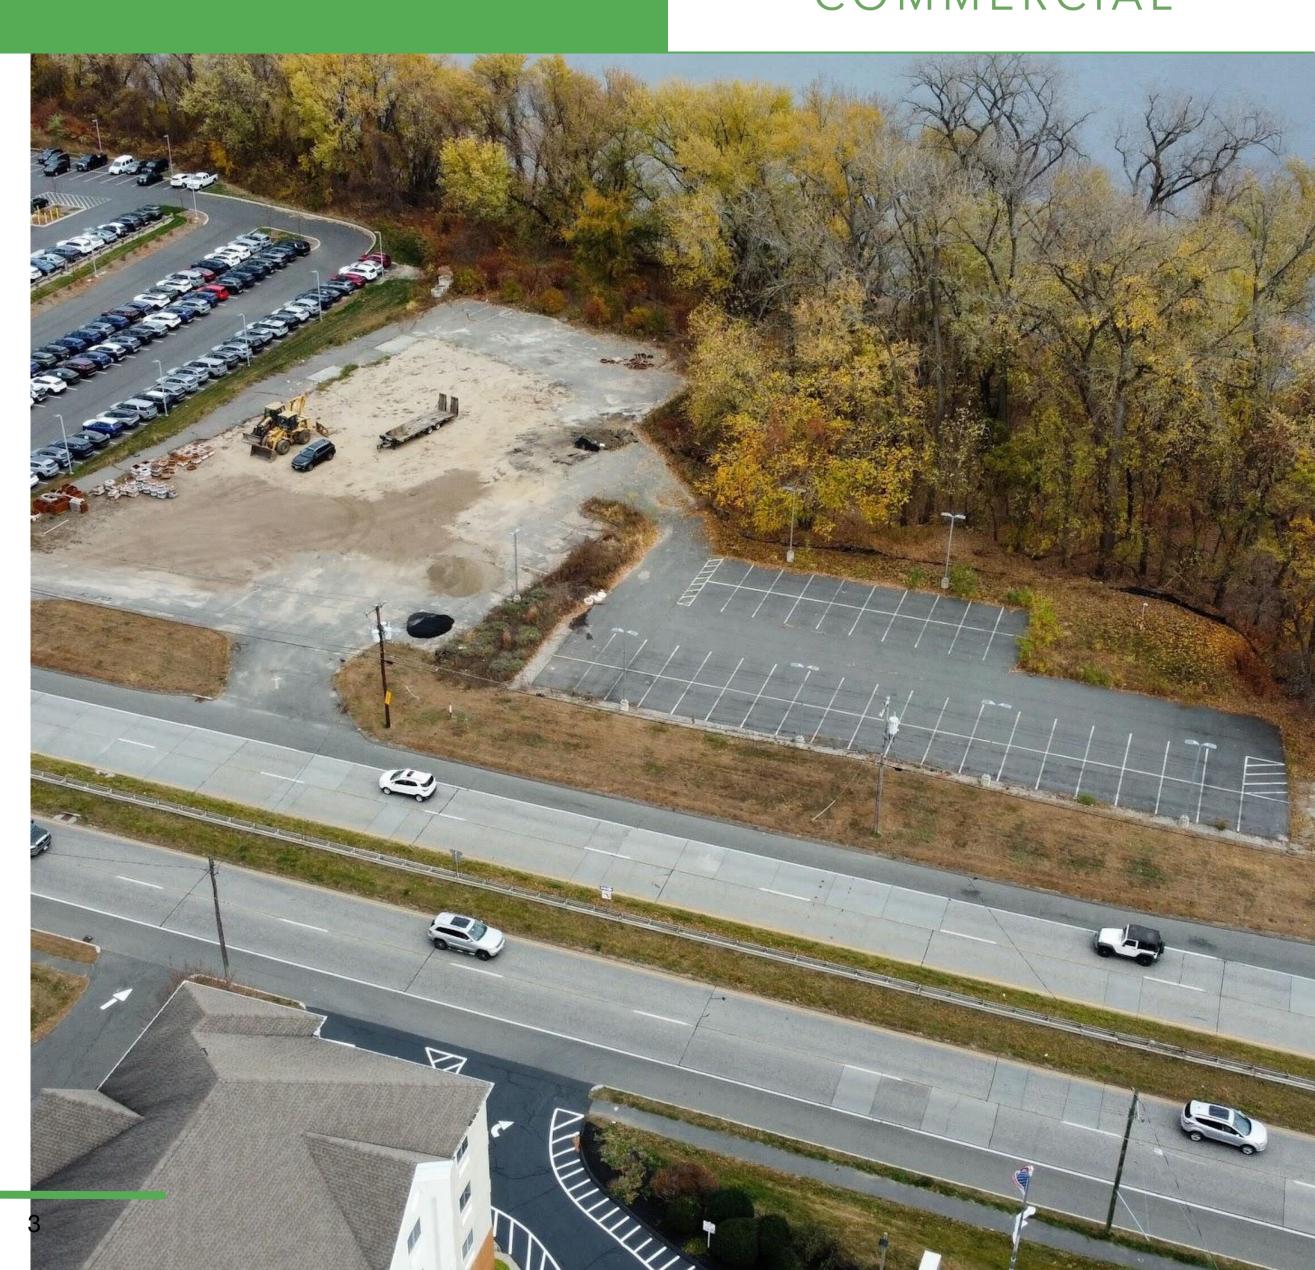

The property is situated on the busy Route 5/Riverdale Street with nearby dealerships and national retailers. The site is also located in close proximity to Downtown Springfield, West Springfield, and near the I-90/I-91 interchange.

### 605 Riverdale Street

| Total Acreage | 3.02 |
|---------------|------|
| Type          | Land |
| Zoning        | BA   |
| Topography    | Flat |