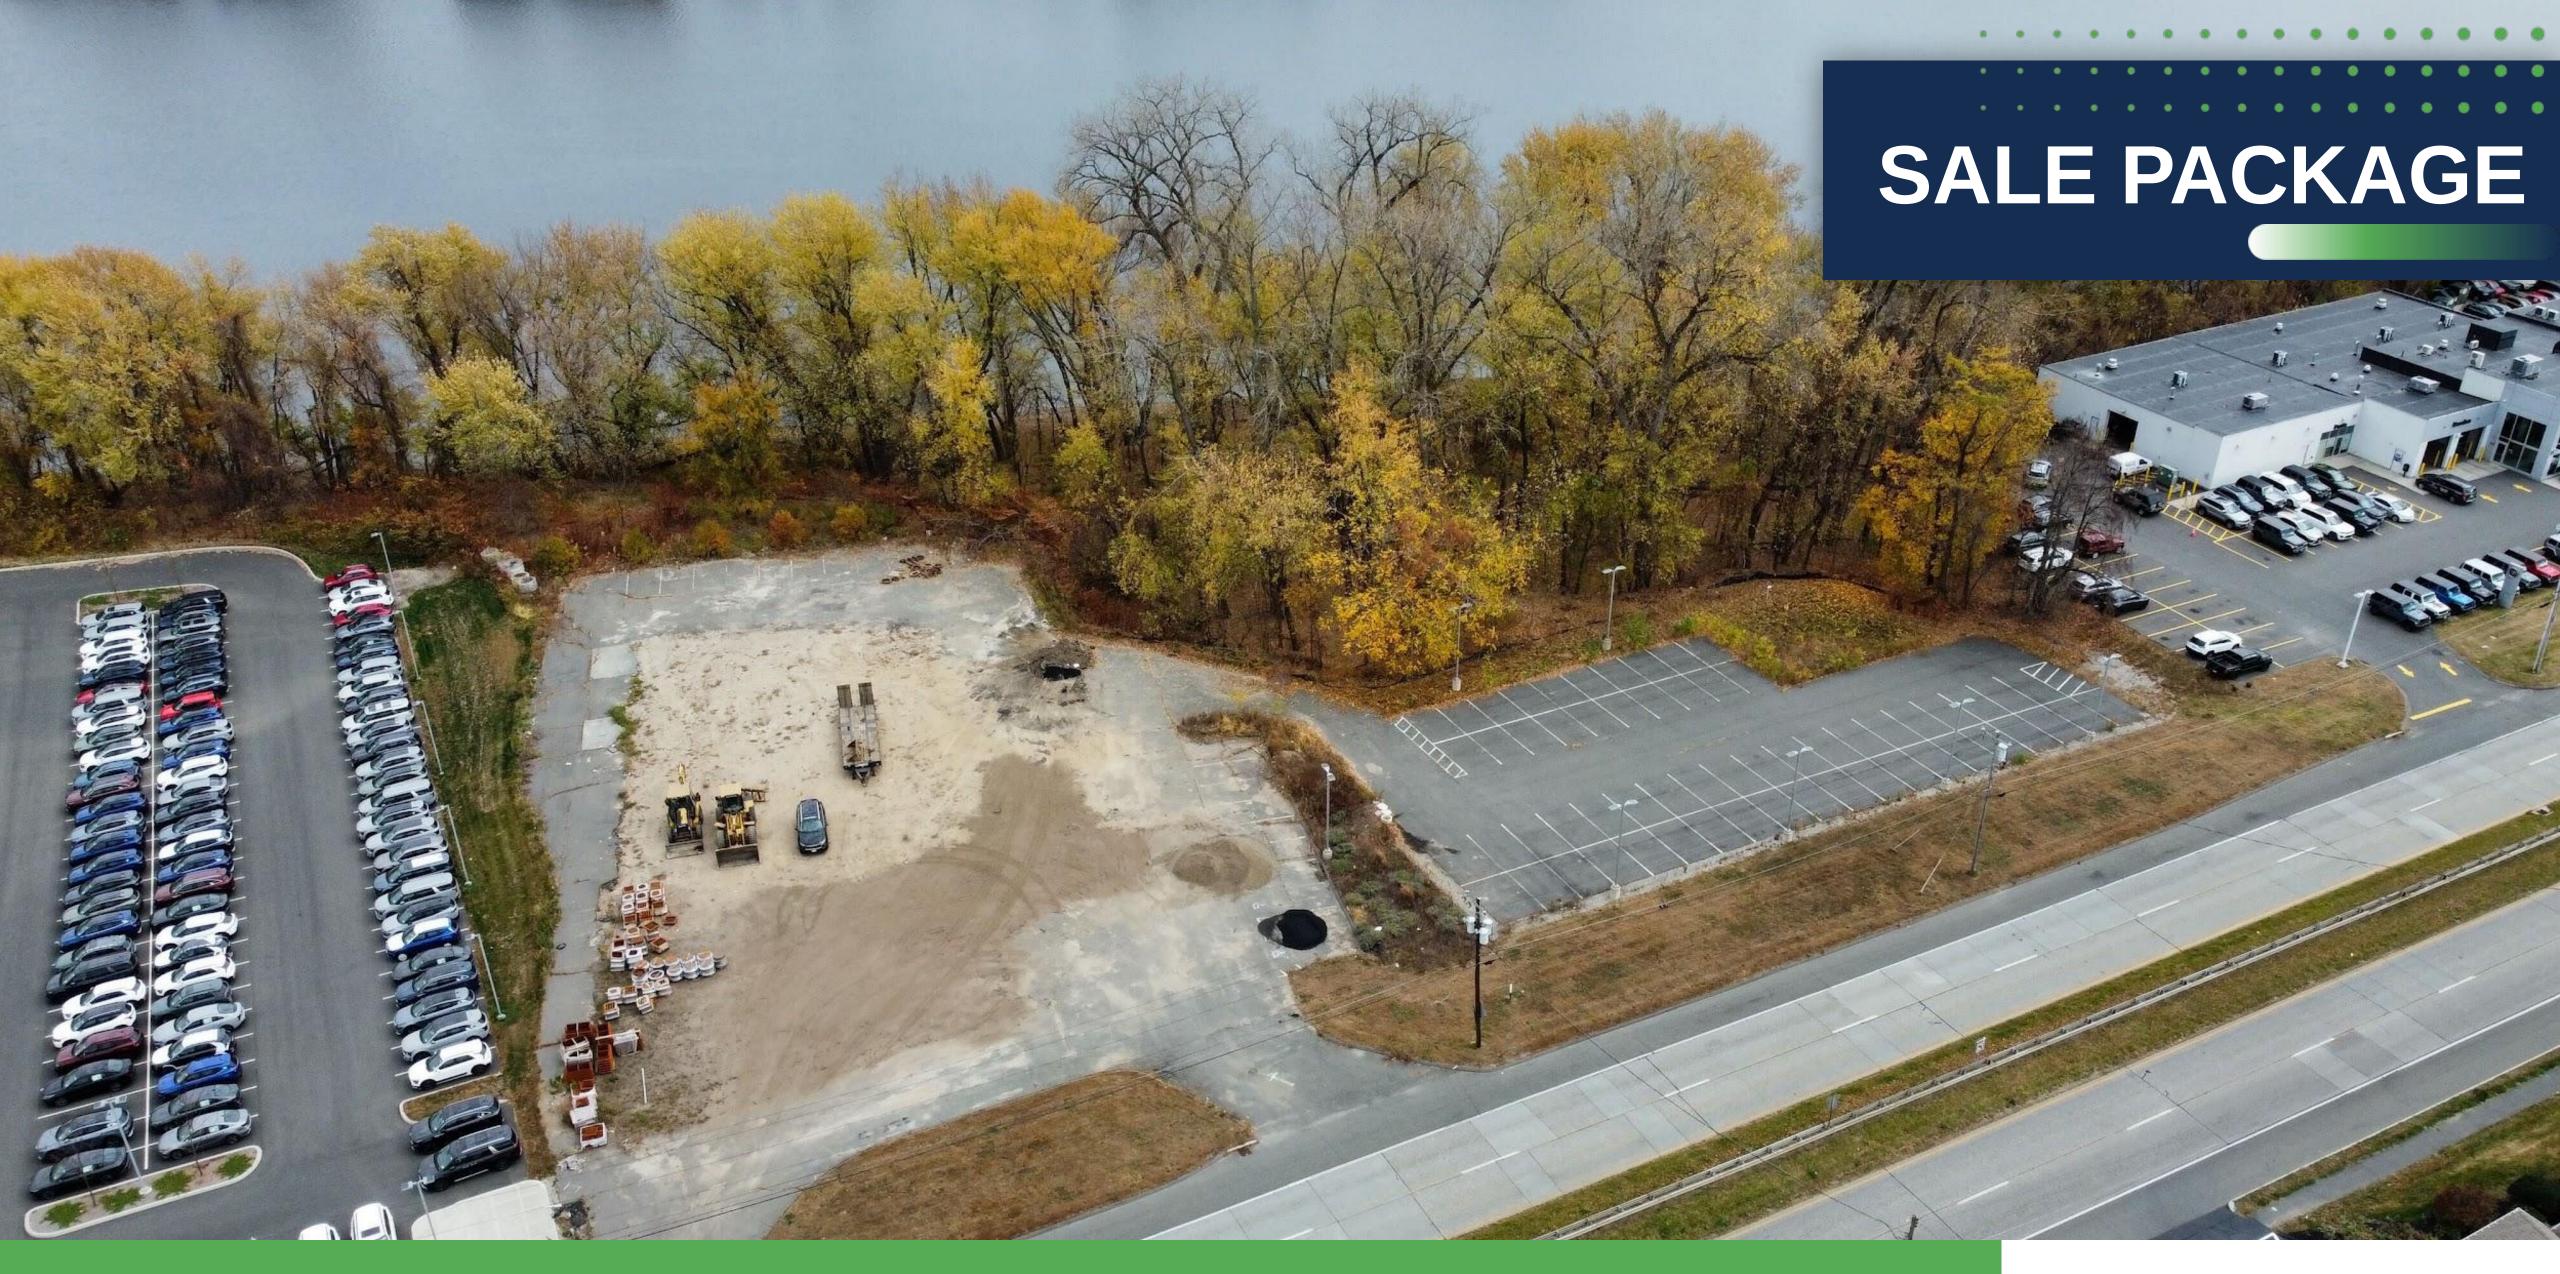

# REGION

On behalf of the property owner, Region Commercial Real Estate is pleased to present on an exclusive basis this approximately 3.02 acre property located on Riverdale Street in West Springfield for \$1,750,000.

The property is situated on the busy Route 5/Riverdale Street with nearby dealerships and national retailers. The site is also located in close proximity to Downtown Springfield, West Springfield, and near the I-90/I-91 interchange.

### 605 Riverdale Street

| Total Acreage | 3.02 |
|---------------|------|
| Type          | Land |
| Zoning        | BA   |
| Topography    | Flat |