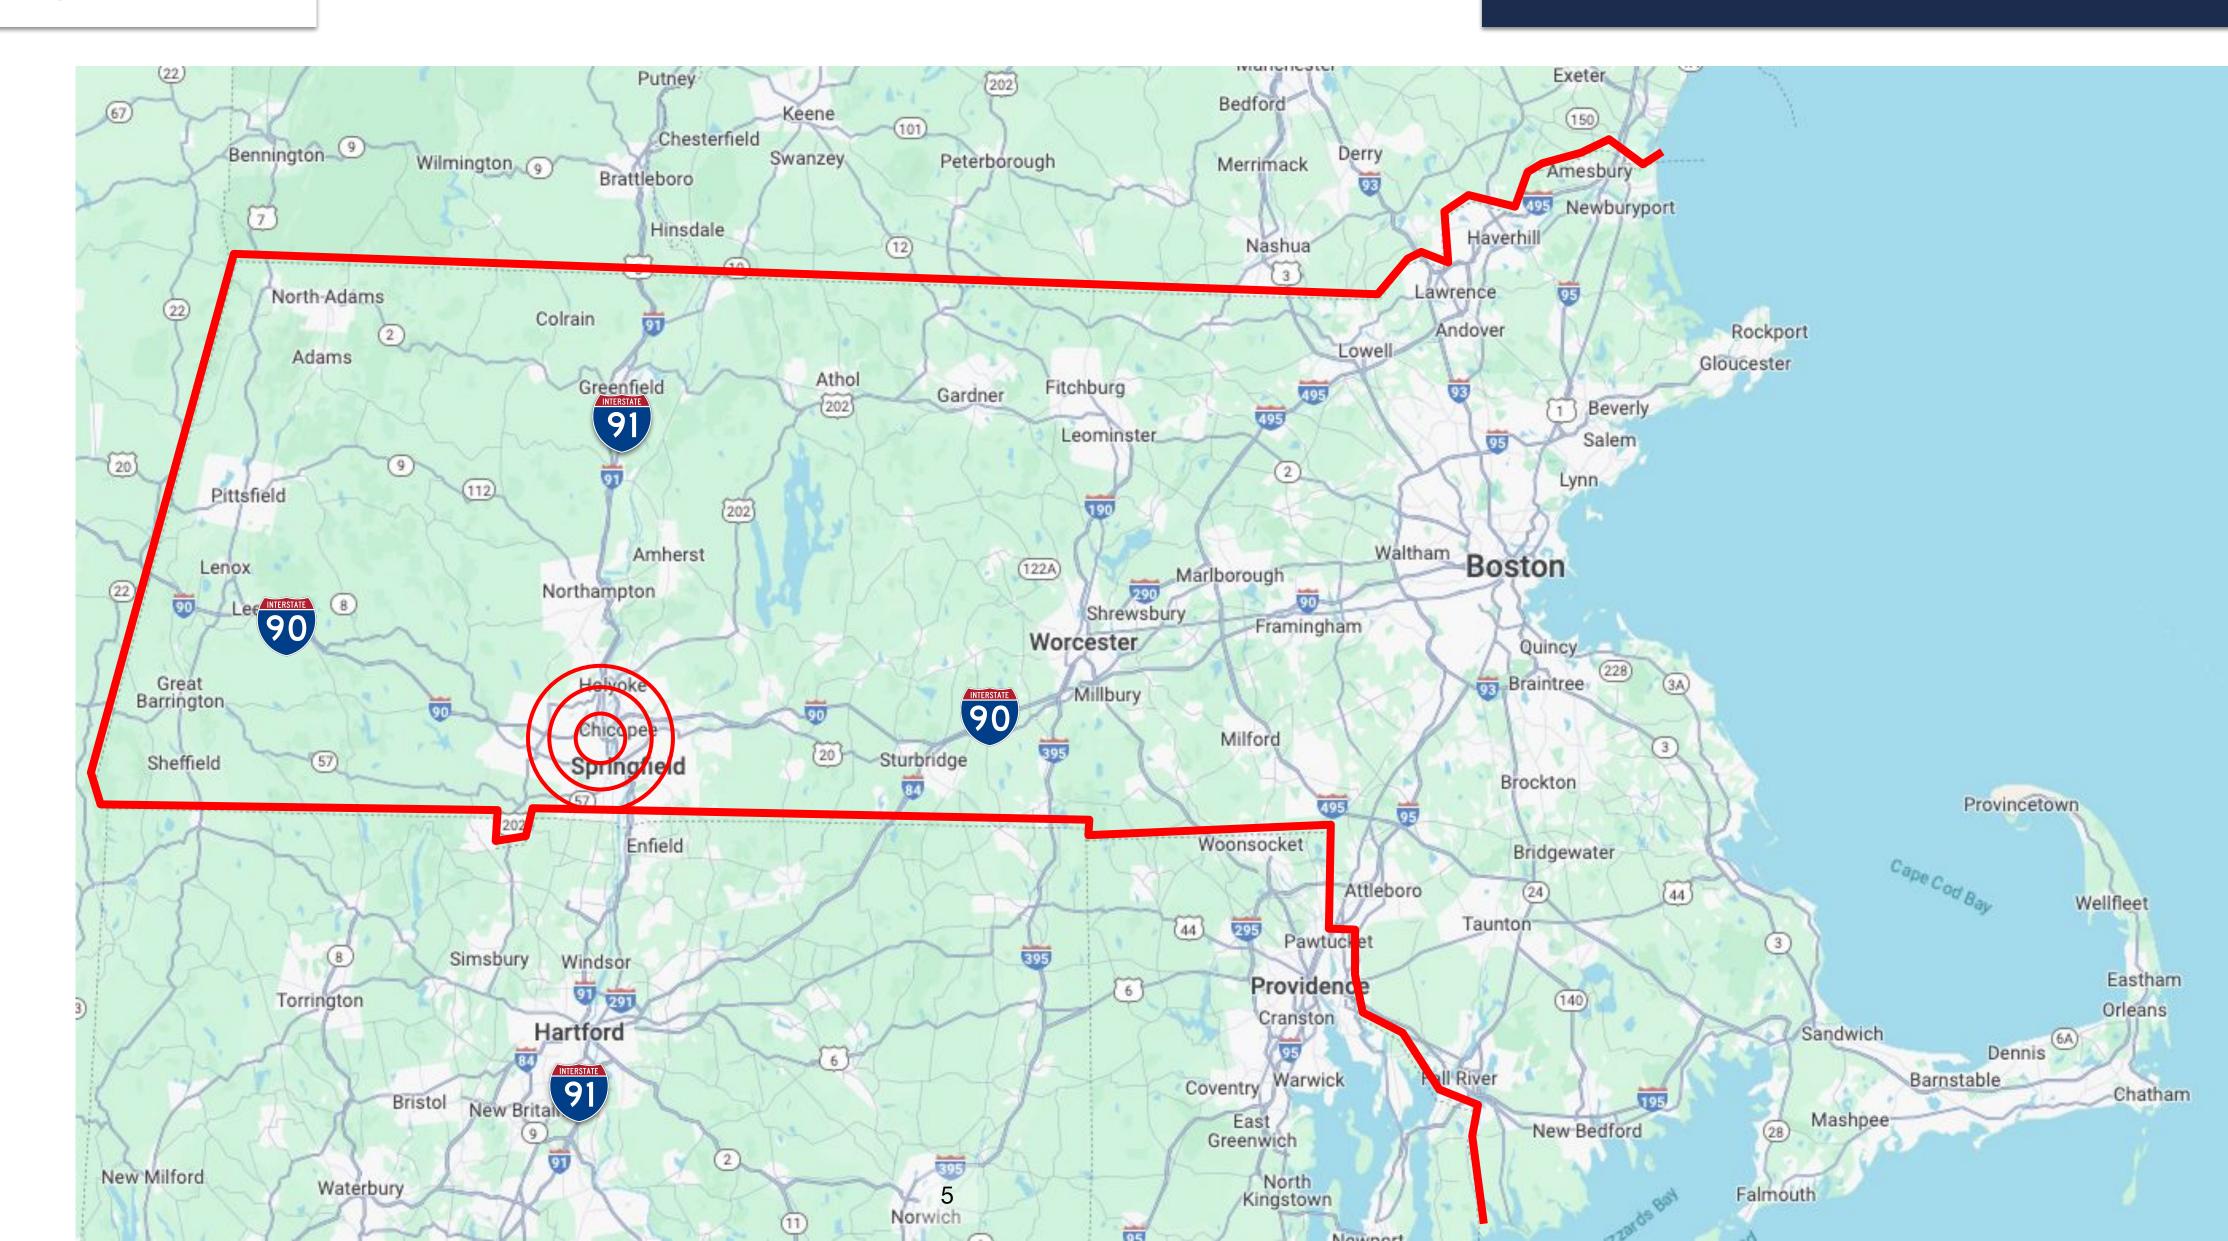

The property is situated on the busy Route 5/Riverdale Street with nearby dealerships and national retailers. The site is also located in close proximity to Downtown Springfield, West Springfield, and near the I-90/I-91 interchange.

## REGION

COMMERCIAL

605 Riverdale St is located in the vibrant West Springfield commercial area, positioned along Riverdale Street between Interstate 91 and the Massachusetts Turnpike (I-90).