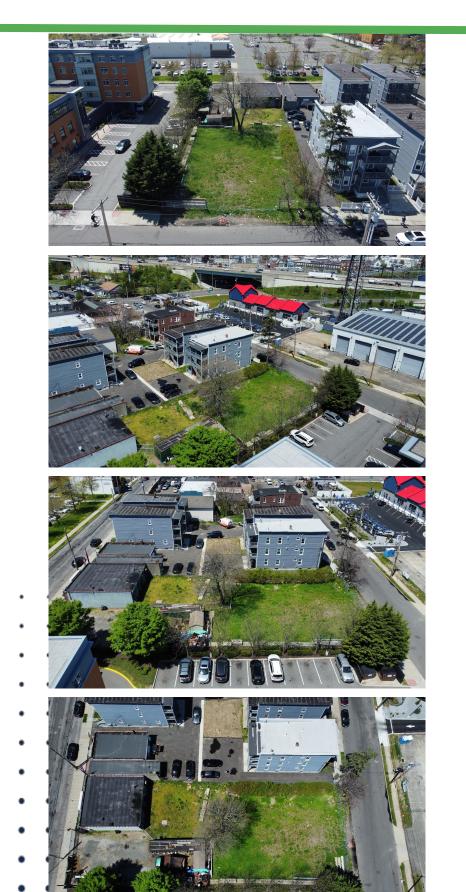

## 117 & 129 Andover St

Bridgeport, CT 06605

On behalf of the property owner, Region Commercial is pleased to present these two (2) parcels of vacant land.

Situated next to the Southwest Community Health Center, and other industrial/retail properties. The lot is very well located for local businesses in need of outdoor storage, and has development potential.