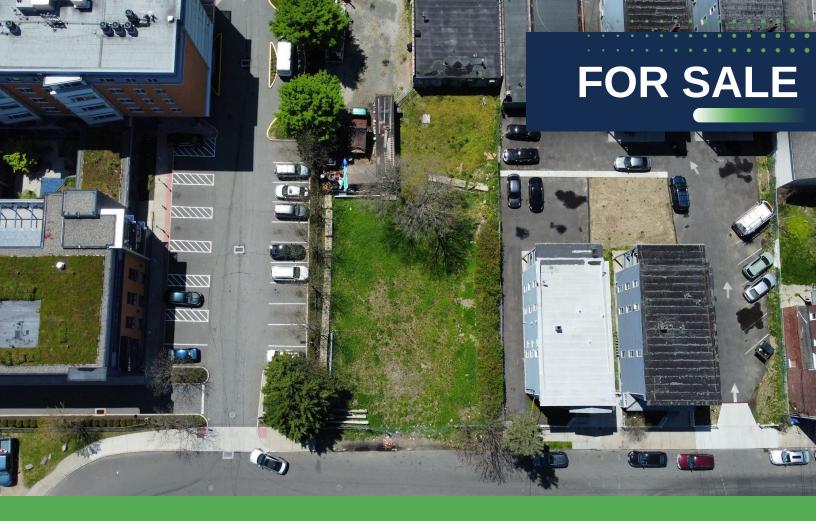

## 117 & 129 Andover St

Bridgeport, CT 06605

On behalf of the property owner, Region Commercial is pleased to present these two (2) parcels of vacant land.

Situated next to the Southwest Community Health Center, and other industrial/retail properties. The lot is very well located for local businesses in need of outdoor storage, and has development potential.

| Sale Price | \$325,000 |
|------------|-----------|
| Acres      | .18       |
| Zoning     | ILI       |