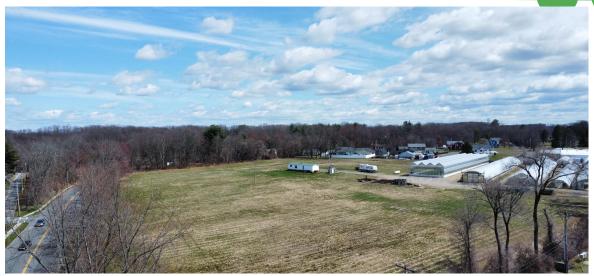

## **821 Montgomery Street**

Chicopee, MA 01020

On behalf of the property owner, Region Commercial is pleased to offer for sale this ± 10.91 acre land development opportunity, zoned Residential C, located along Montgomery Street and Dale Street in Chicopee, MA. The property is located in close proximity to Rt. 33 and Exit 49 of the Massachusetts Turnpike (I-90) for travel to Worcester, Boston and Albany, as well as I-391/I-91 for travel North/South to Springfield and Hartford. The property is being offered on an RFP basis and prospective buyers are welcome to submit proposals.