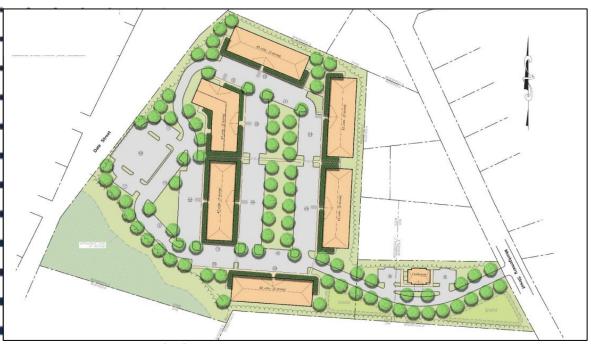

## **821 Montgomery Street**

Chicopee, MA 01020

On behalf of the property owner, Region Commercial is pleased to offer for sale this ± 10.91 acre land development opportunity, zoned Residential C, located along Montgomery Street and Dale Street in Chicopee, MA. The property is located in close proximity to Rt. 33 and Exit 49 of the Massachusetts Turnpike (I-90) for travel to Worcester, Boston and Albany, as well as I-391/I-91 for travel North/South to Springfield and Hartford. The property is being offered on an RFP basis and prospective buyers are welcome to submit proposals.