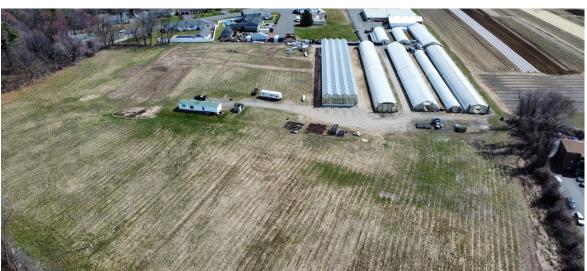

## **821 Montgomery Street**

Chicopee, MA 01020

On behalf of the property owner, Region Commercial is pleased to offer for sale this ± 10.91 acre land development opportunity, zoned Residential C, located along Montgomery Street and Dale Street in Chicopee, MA. The property is located in close proximity to Rt. 33 and Exit 49 of the Massachusetts Turnpike (I-90) for travel to Worcester, Boston and Albany, as well as I-391/I-91 for travel North/South to Springfield and Hartford. The property is being offered on an RFP basis and prospective buyers are welcome to submit proposals.