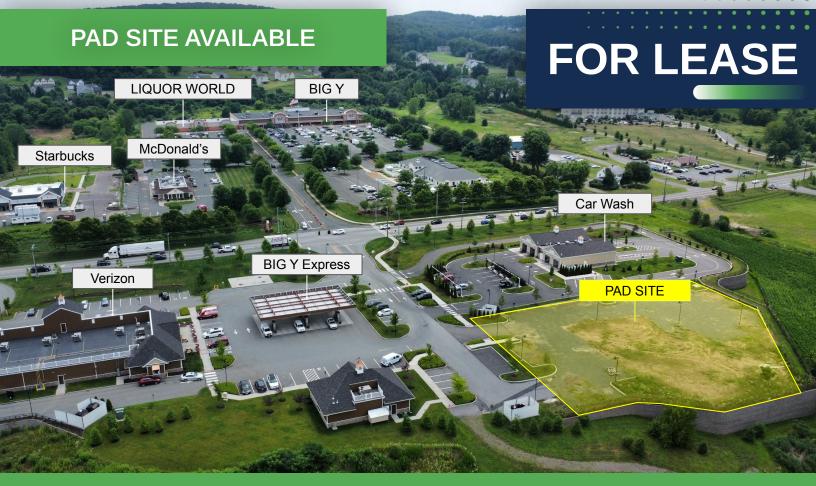

## **140 West Road**

Ellington, CT 06029

On behalf of the property owner, Region Commercial is pleased to present this vacant 5,000 SF pad site, available for lease.

The site is located next to the Big Y Express, Car Wash, and is situated across from Big Y Supermarket, McDonald's, Starbuck's and other national retailers. The excellent location is well suited to take advantage of the busy Route 83, traffic light, and great visibility.