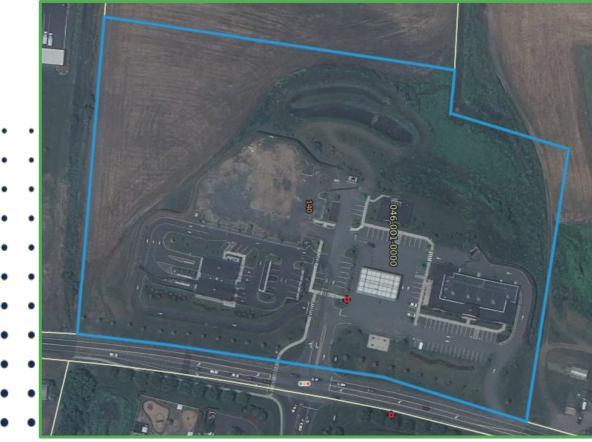

## **140 West Road**

Ellington, CT 06029

On behalf of the property owner, Region Commercial is pleased to present this vacant 5,000 SF pad site, available for lease.

The site is located next to the Big Y Express, Car Wash, and is situated across from Big Y Supermarket, McDonald's, Starbuck's and other national retailers. The excellent location is well suited to take advantage of the busy Route 83, traffic light, and great visibility.

| Lease Rate | \$120,000 / year |
|------------|------------------|
| Size       | ±1.00 Acre       |
| Туре       | Land             |
| Zoning     | PC               |
| Utilities  | In Street        |