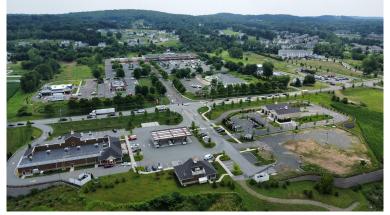

## **140 West Road**

Ellington, CT 06029

On behalf of the property owner, Region Commercial is pleased to present this vacant 5,000 SF pad site, available for lease.

The site is located next to the Big Y Express, Car Wash, and is situated across from Big Y Supermarket, McDonald's, Starbuck's and other national retailers. The excellent location is well suited to take advantage of the busy Route 83, traffic light, and great visibility.