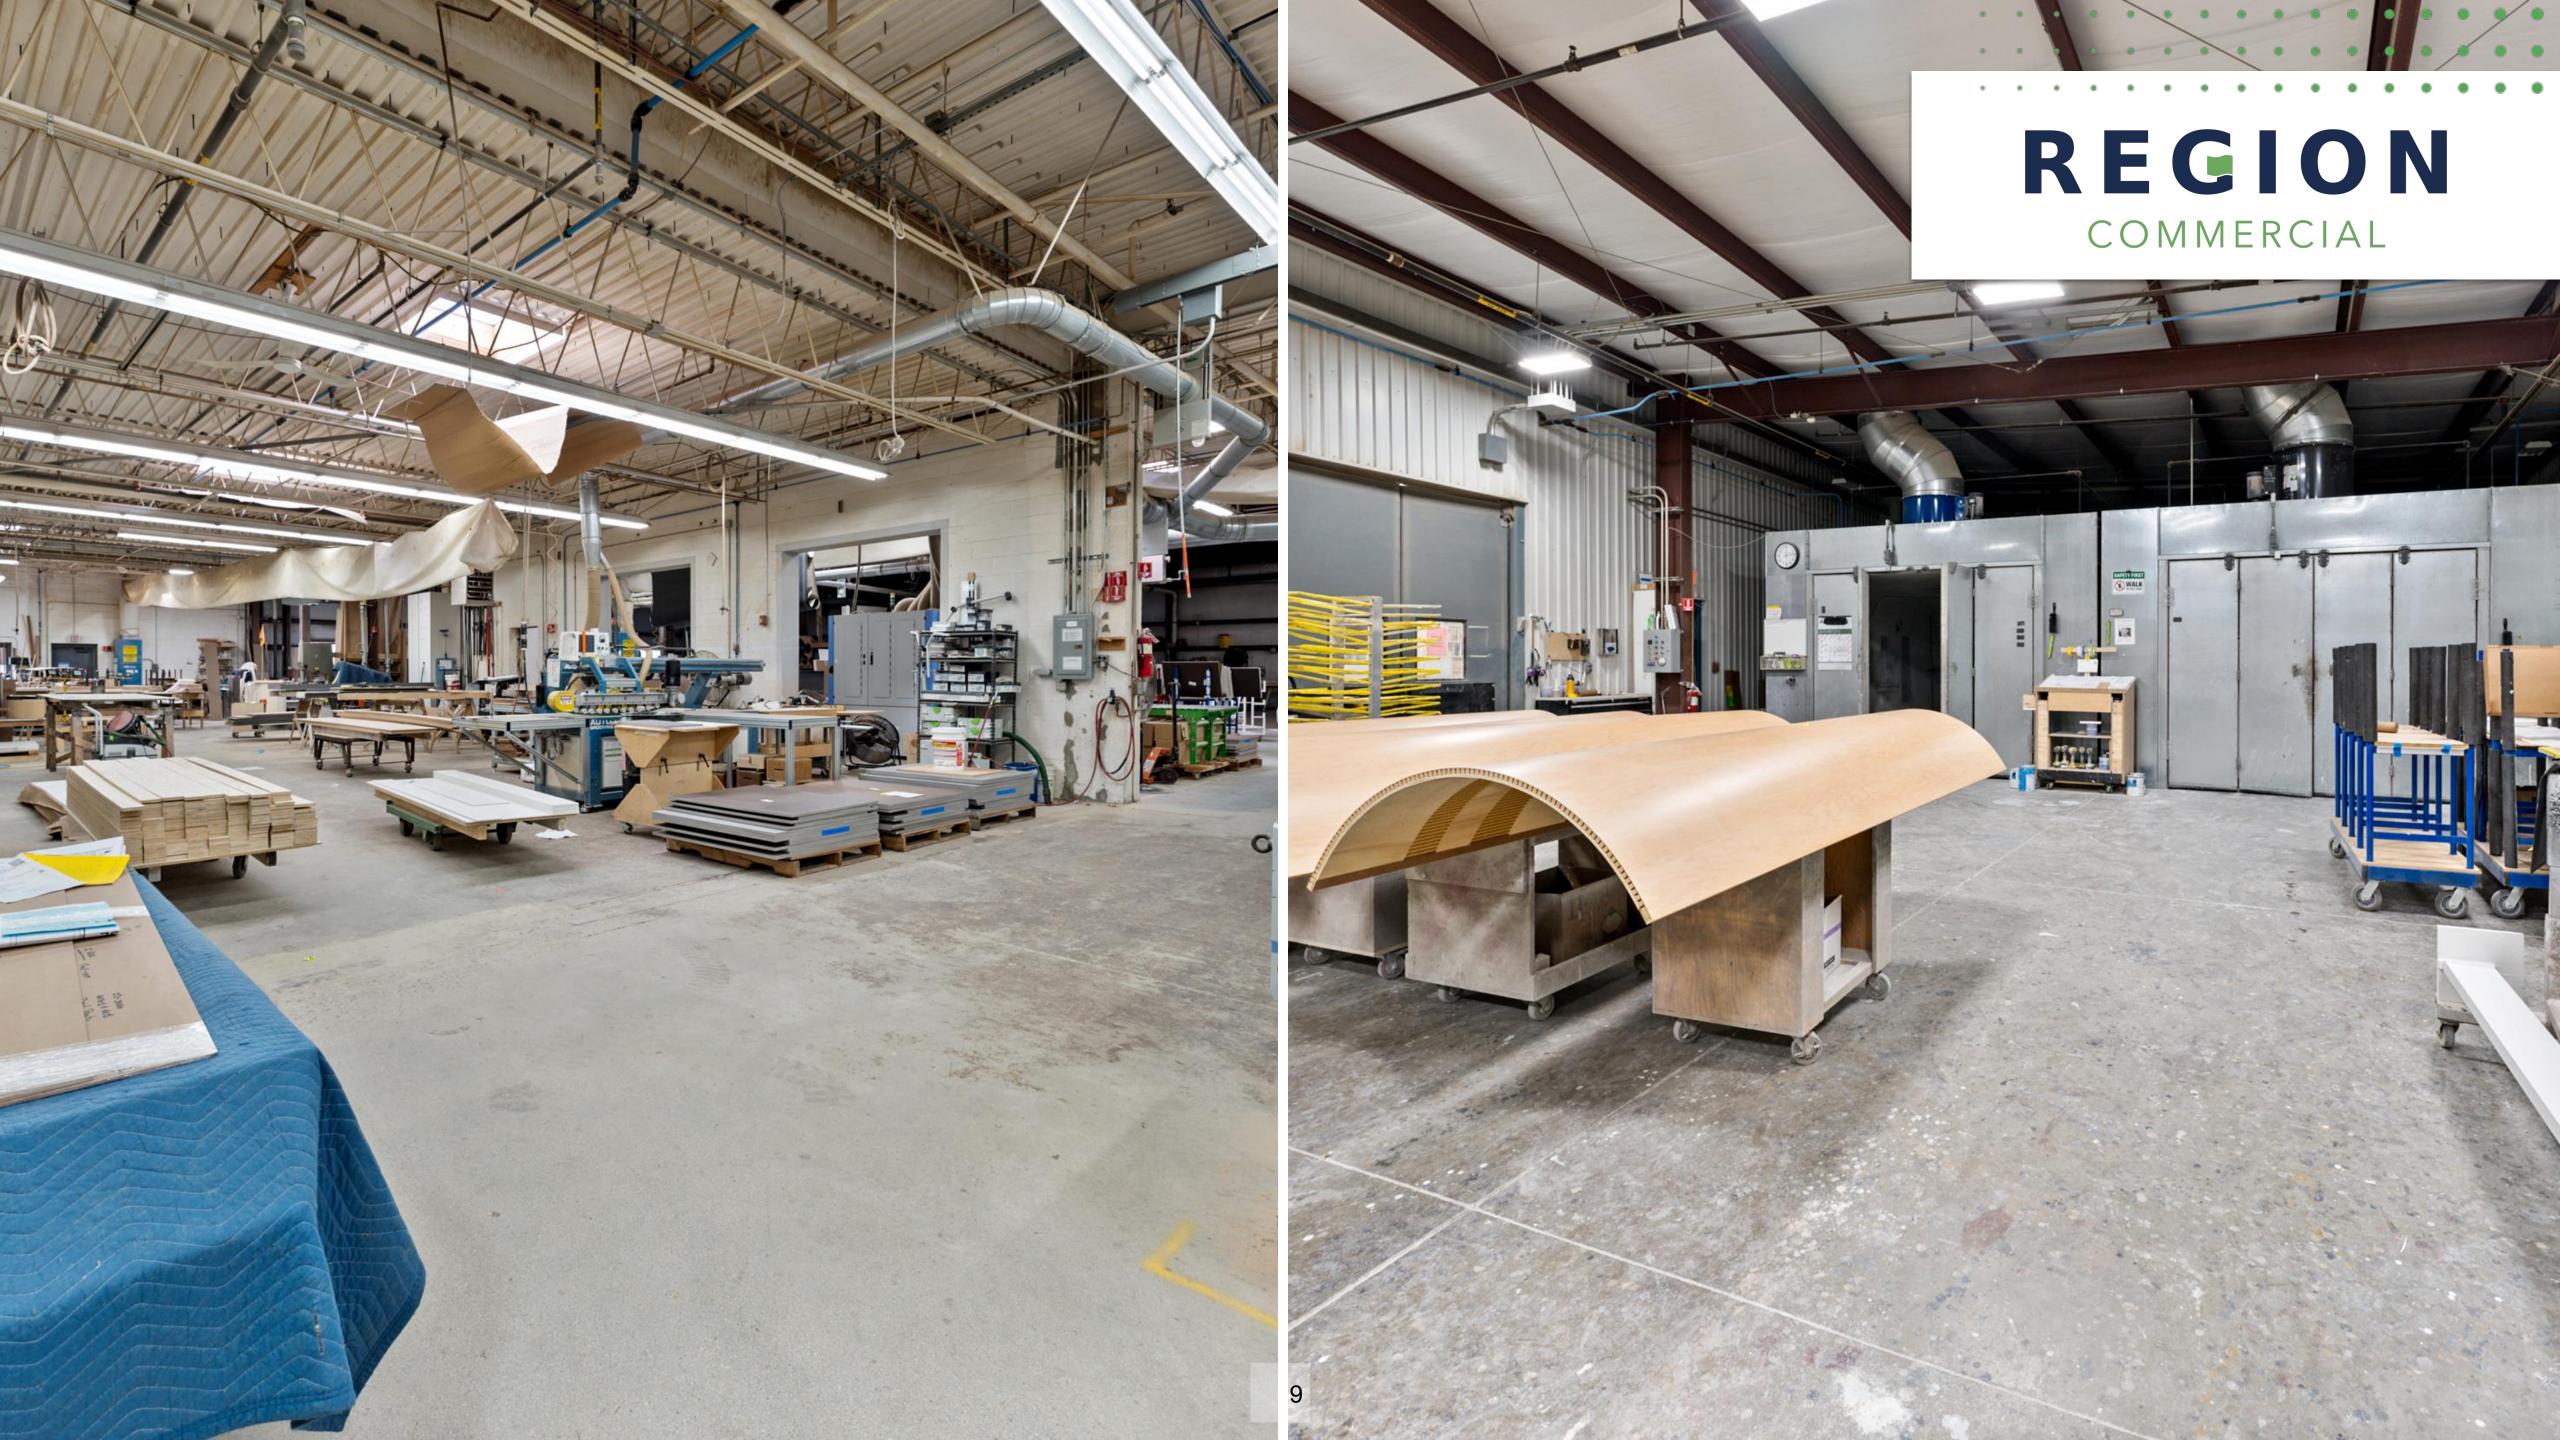

# SUMMARY

Region Commercial Real Estate is pleased to present on an exclusive basis this approximately 35,892 square foot office-industrial property located on Industrial Drive in Northampton. The current tenant is relocating to a larger building nearby, making this excellent warehousing + manufacturing building available.

Situated just off I-91 in the sought after Northampton Industrial park, this property, with ample parking and accessibility for trucks, is an ideal candidate for any businesses or investors seeking a core industrial asset in the Western Massachusetts marketplace.

There is roughly 3,238 SF of executive, class A office space at the front of the building, and the rest is highly functional industrial space.