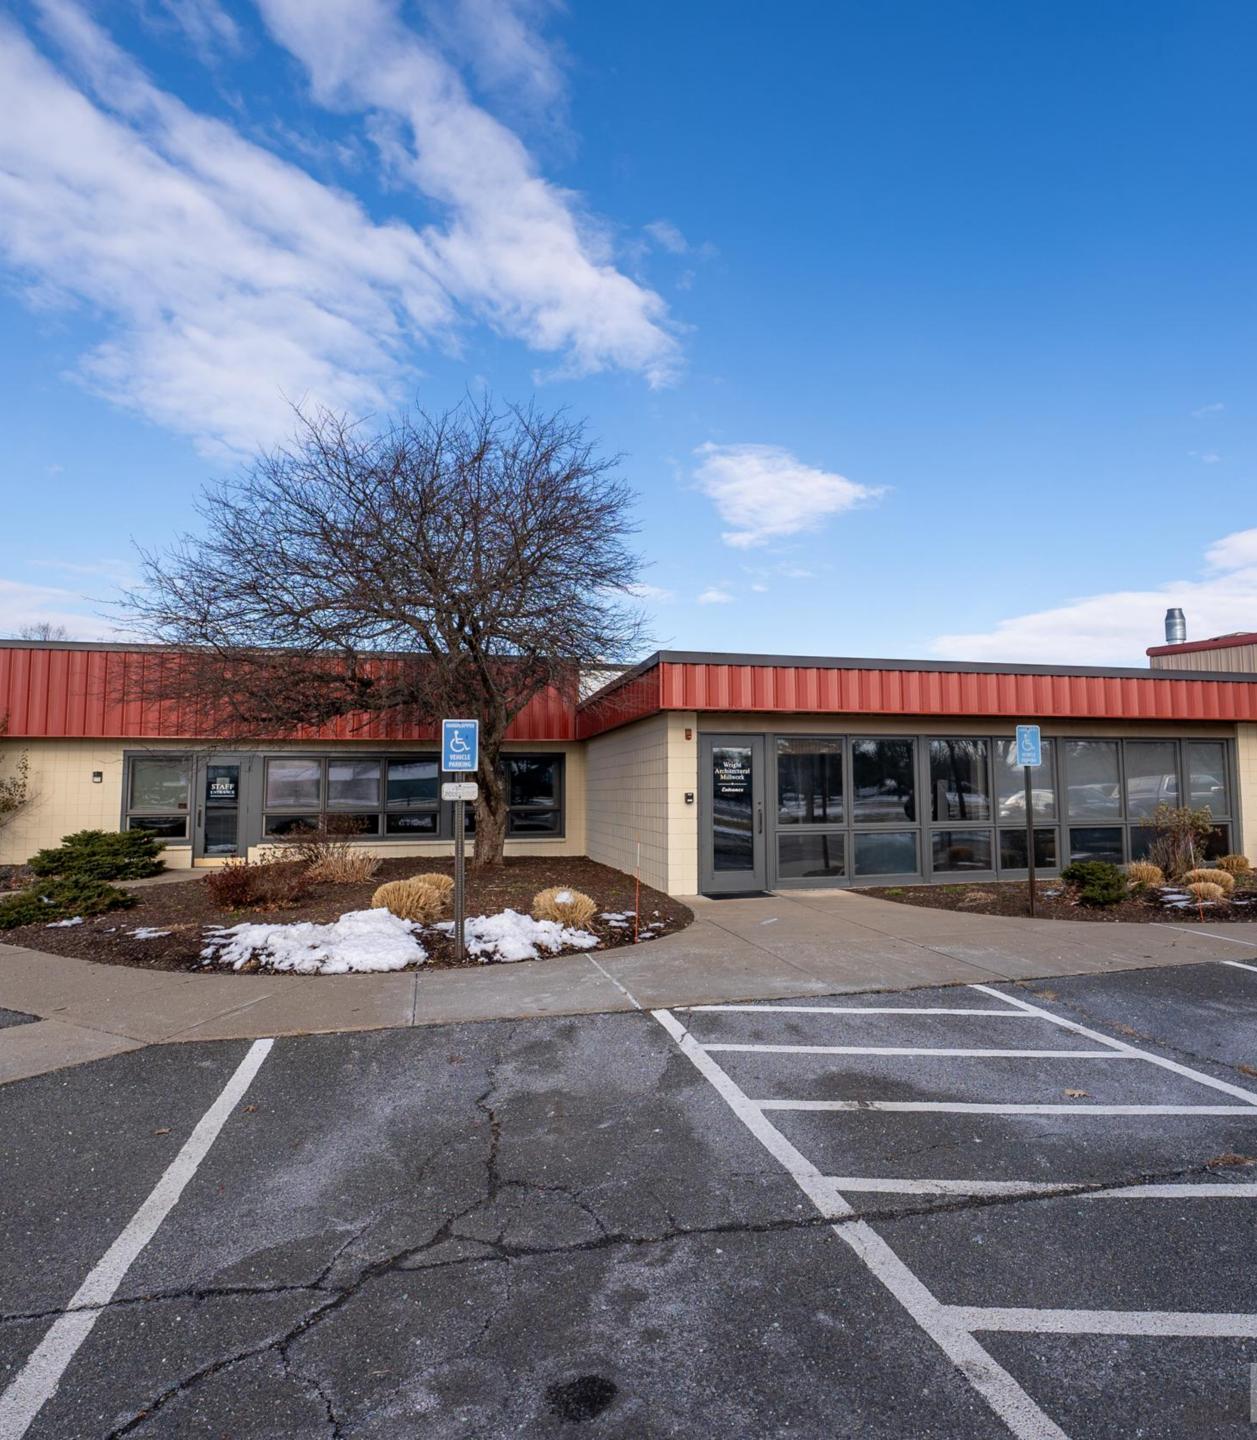

# SUMMARY

Region Commercial Real Estate is pleased to present on an exclusive basis this approximately 35,892 square foot office-industrial property located on Industrial Drive in Northampton. The current tenant is relocating to a larger building nearby, making this excellent warehousing + manufacturing building available.

Situated just off I-91 in the sought after Northampton Industrial park, this property, with ample parking and accessibility for trucks, is an ideal candidate for any businesses or investors seeking a core industrial asset in the Western Massachusetts marketplace.

There is roughly 3,238 SF of executive, class A office space at the front of the building, and the rest is highly functional industrial space.