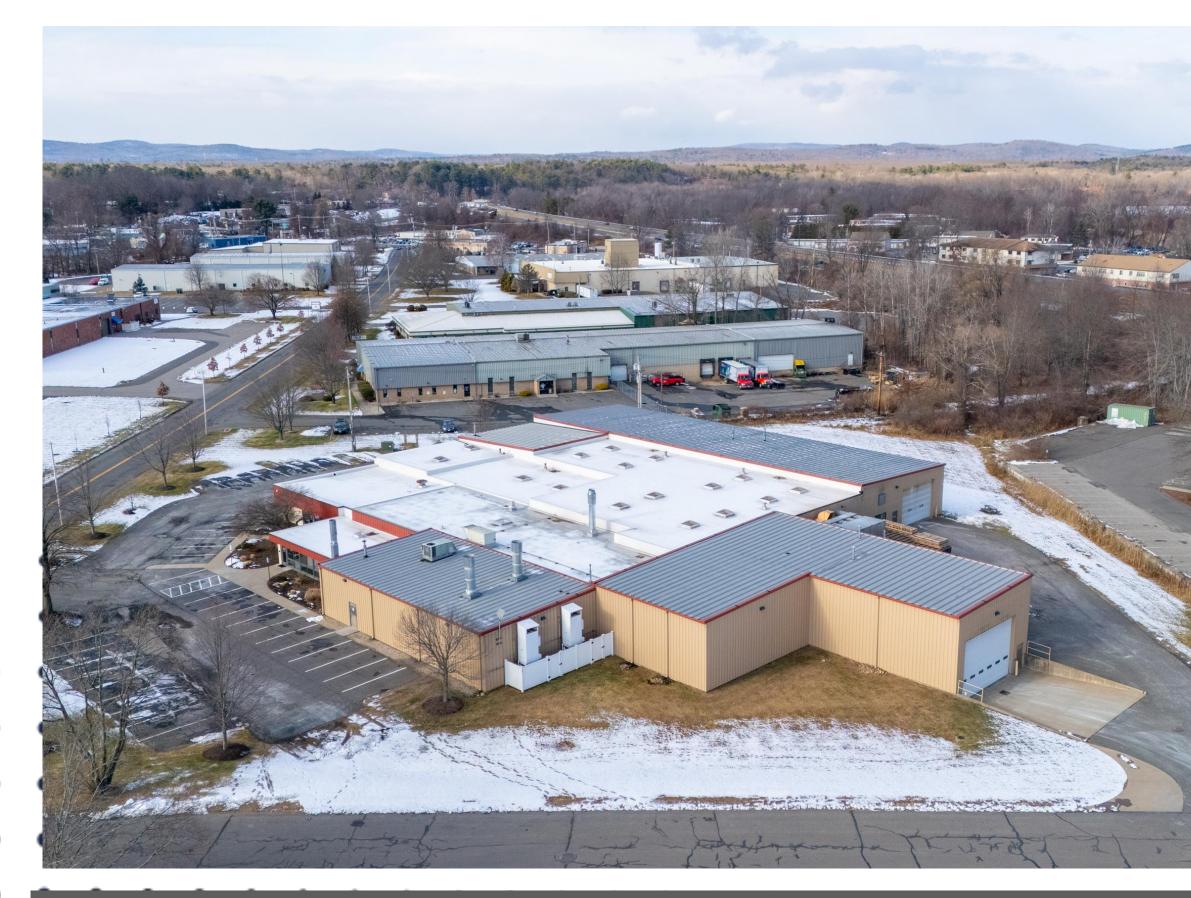

# SUMMARY

Region Commercial Real Estate is pleased to present on an exclusive basis this approximately 35,892 square foot office-industrial property located on Industrial Drive in Northampton. The current tenant is relocating to a larger building nearby, making this excellent warehousing + manufacturing building available.

Situated just off I-91 in the sought after Northampton Industrial park, this property, with ample parking and accessibility for trucks, is an ideal candidate for any businesses or investors seeking a core industrial asset in the Western Massachusetts marketplace.