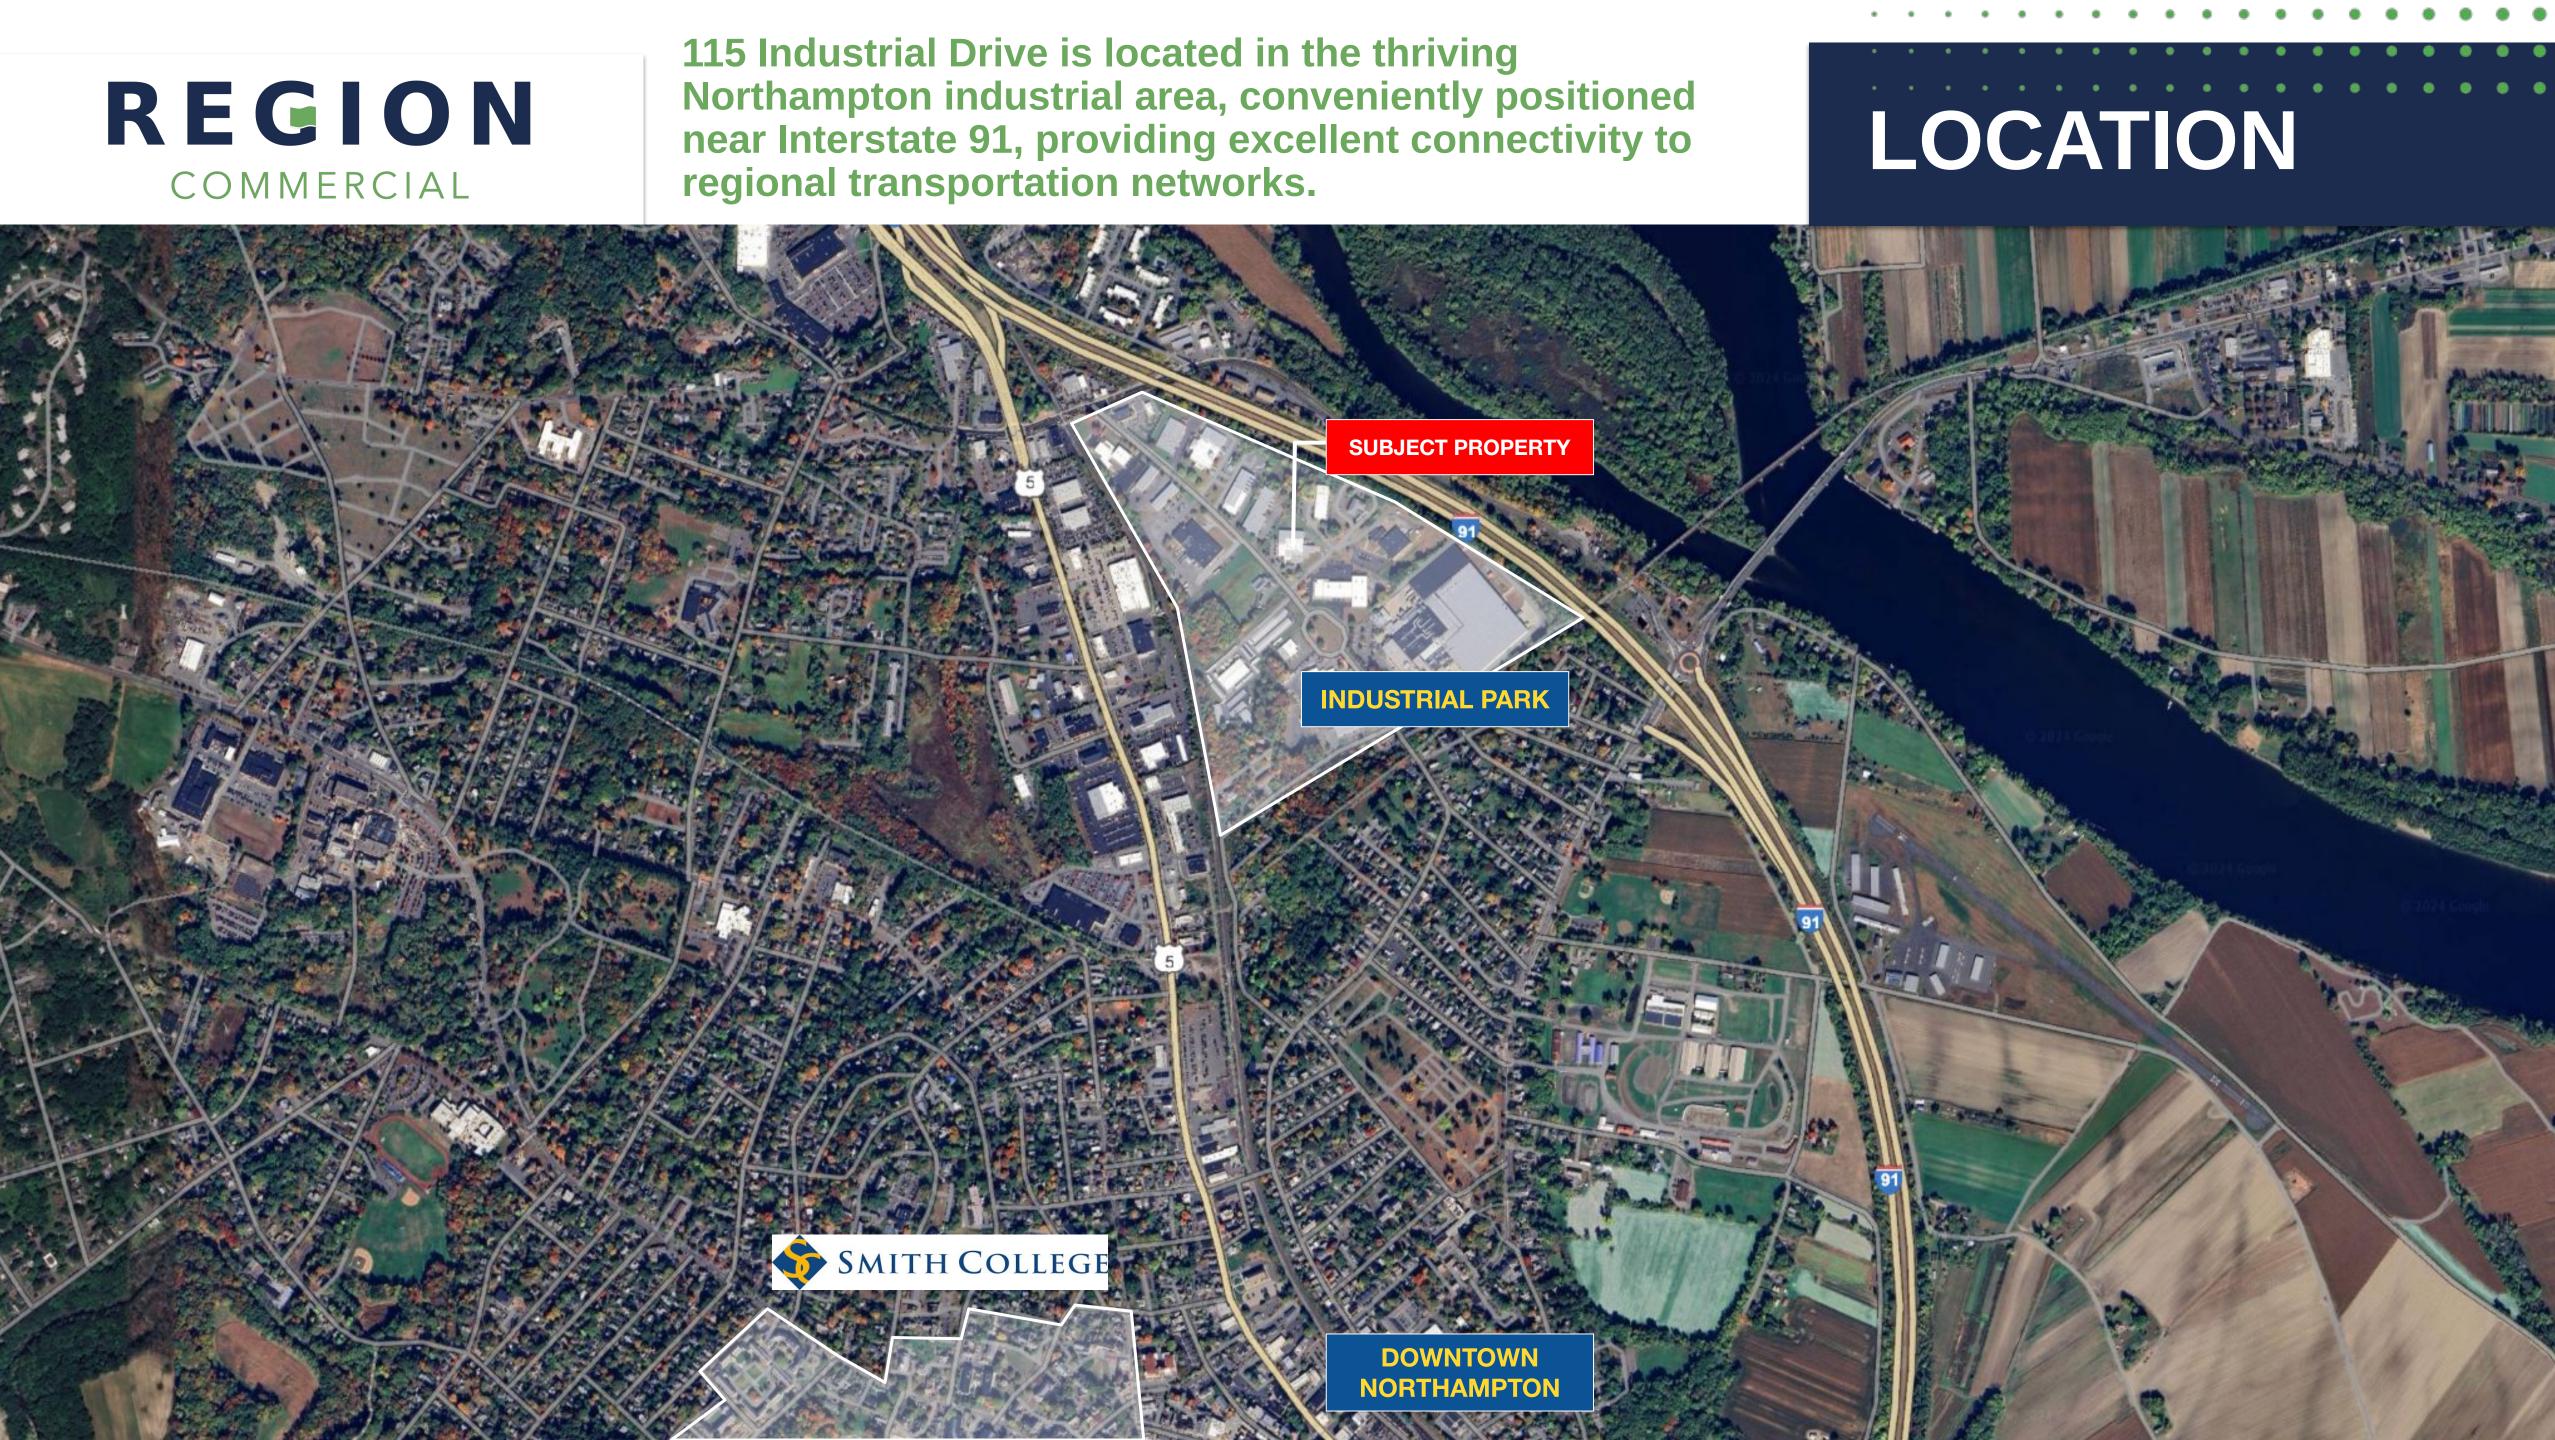

Situated just off I-91 in the sought after Northampton Industrial park, this property, with ample parking and accessibility for trucks, is an ideal candidate for any businesses or investors seeking a core industrial asset in the Western Massachusetts marketplace.

# LOCATION

. .

-