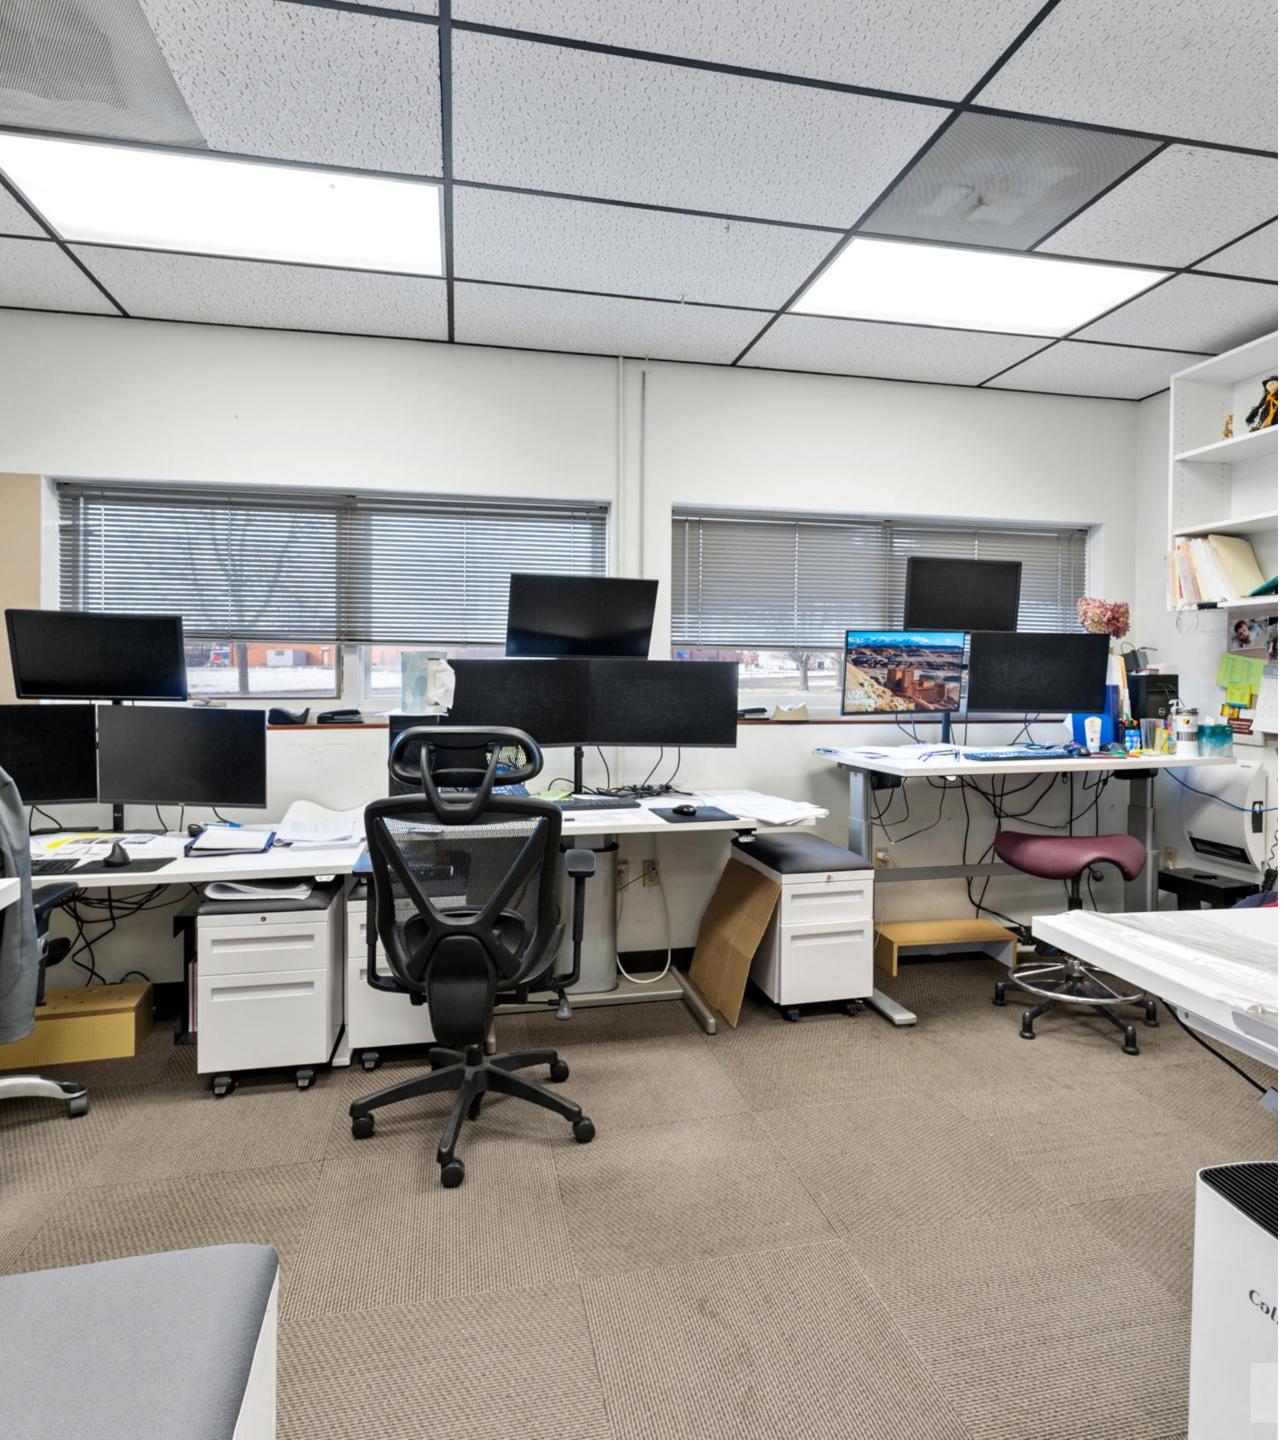

There is roughly 3,238 SF of executive, class A office space at the front of the building, and the rest is highly functional industrial space.