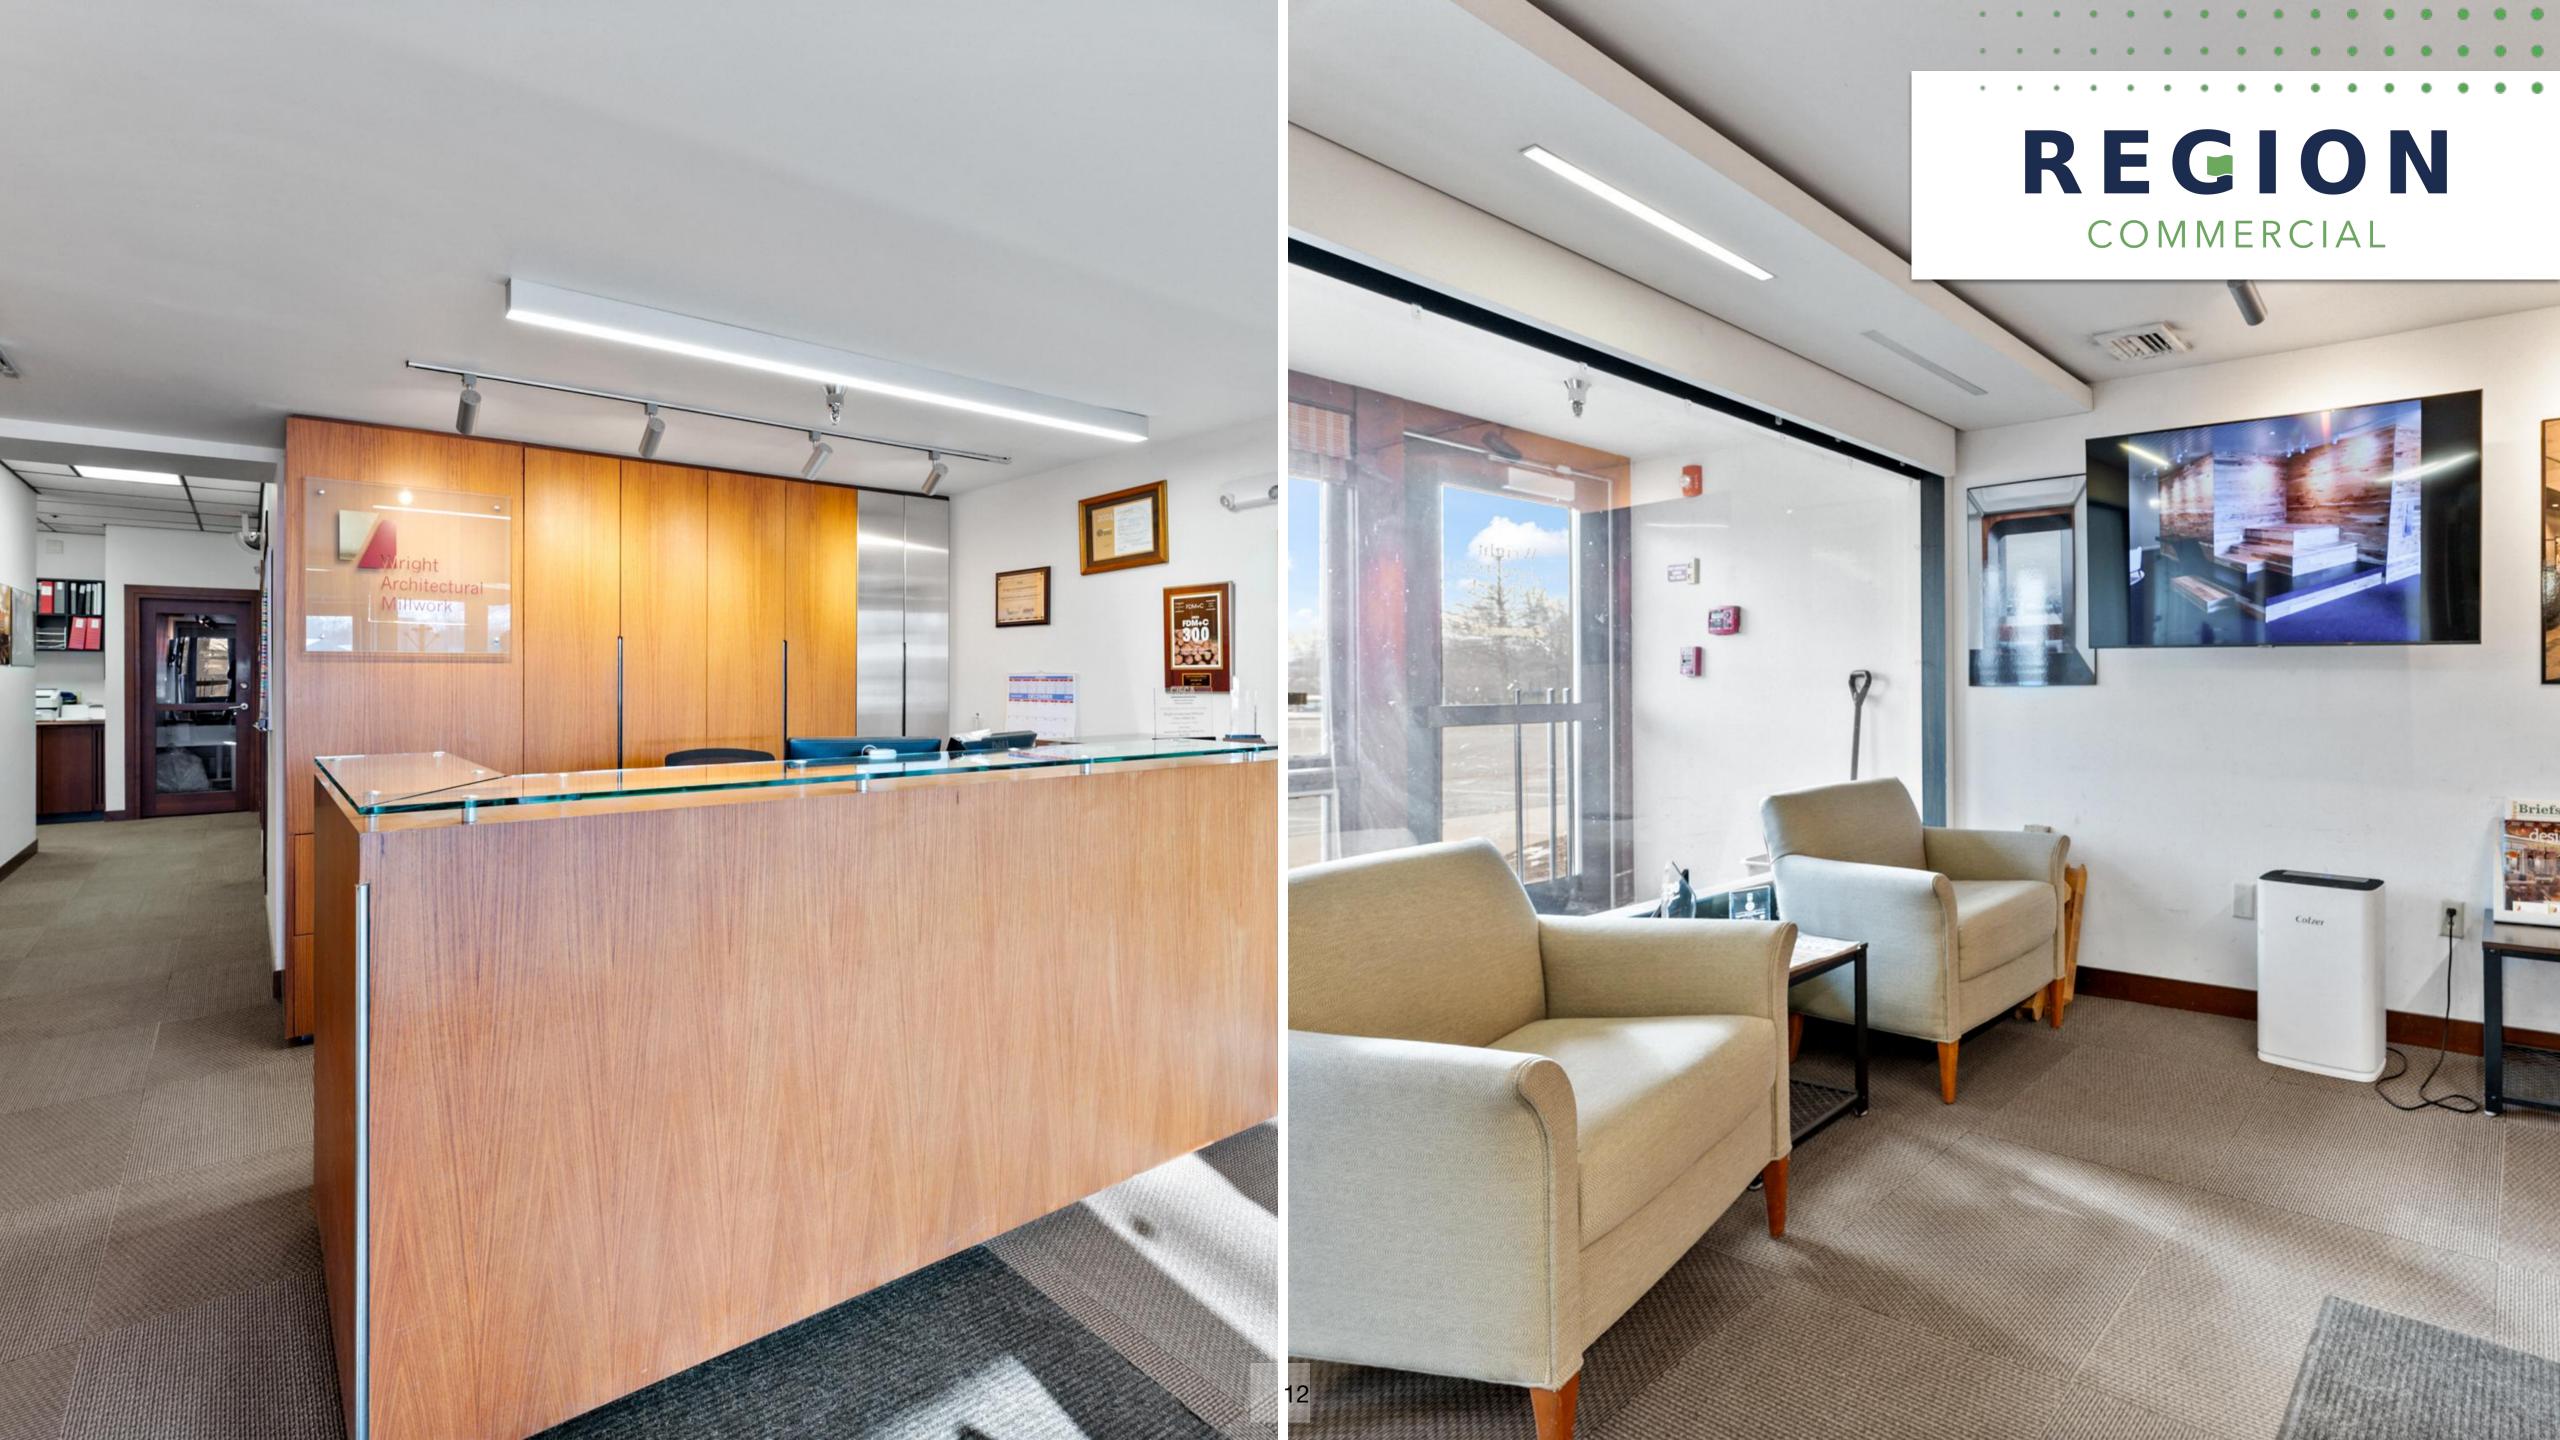

There is roughly 3,238 SF of executive, class A office space at the front of the building, and the rest is highly functional industrial space.