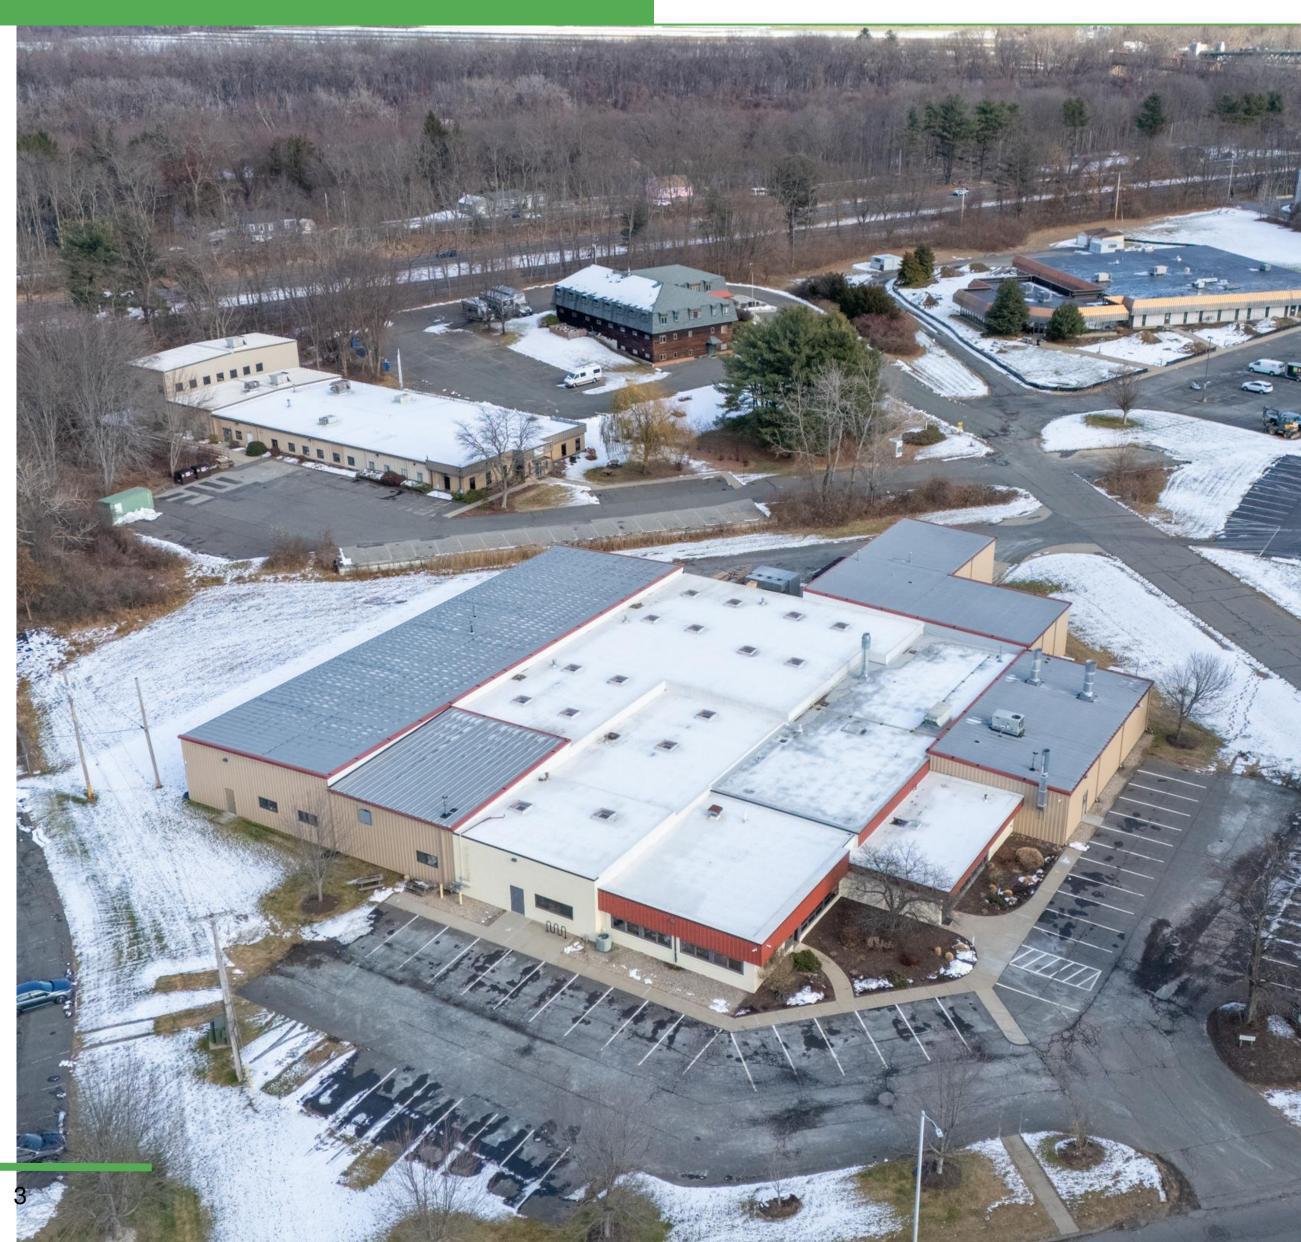

# SUMMARY

Region Commercial Real Estate is pleased to present on an exclusive basis this approximately 35,892 square foot office-industrial property located on Industrial Drive in Northampton. The current tenant is relocating to a larger building nearby, making this excellent warehousing + manufacturing building available.

Situated just off I-91 in the sought after Northampton Industrial park, this property, with ample parking and accessibility for trucks, is an ideal candidate for any businesses or investors seeking a core industrial asset in the Western Massachusetts marketplace.