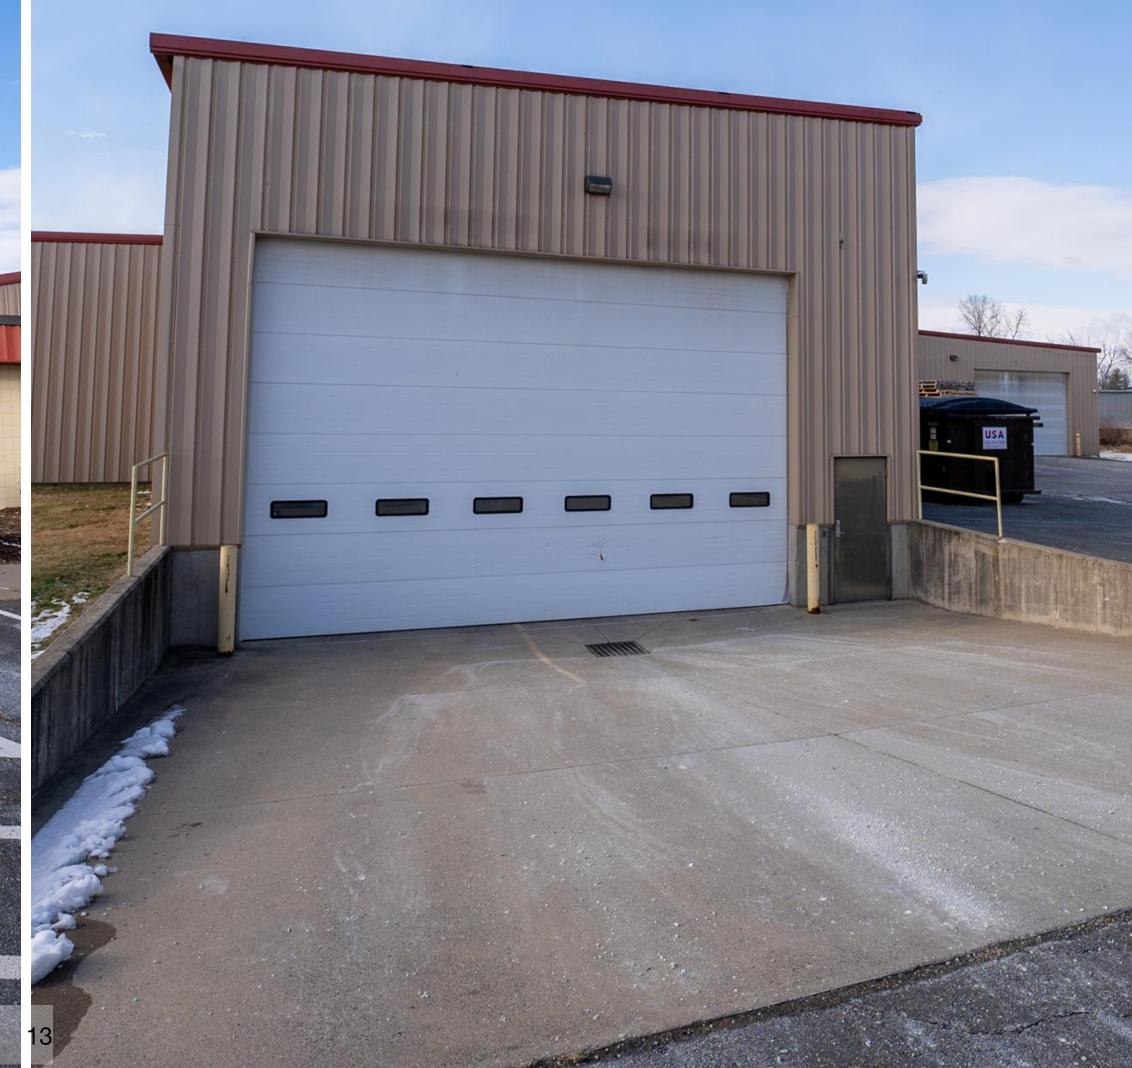

# **115 Industrial Drive**

| 2.50                           | Parking                                                                                                                                       | 46 spac                                                                                                                                                                                          |
|--------------------------------|-----------------------------------------------------------------------------------------------------------------------------------------------|--------------------------------------------------------------------------------------------------------------------------------------------------------------------------------------------------|
| 35,892                         | Bathrooms                                                                                                                                     | 4                                                                                                                                                                                                |
| \$29,652                       | Water                                                                                                                                         | Municip                                                                                                                                                                                          |
| 1978                           | Sewer                                                                                                                                         | Municip                                                                                                                                                                                          |
| 1                              | Gas                                                                                                                                           | Baystate                                                                                                                                                                                         |
| Poured<br>concrete             | Zoning                                                                                                                                        | Industr                                                                                                                                                                                          |
| Forced air unit                | Frontage                                                                                                                                      | 242'                                                                                                                                                                                             |
| Exterior units for office area | Electrical Power<br>Available                                                                                                                 | 1200 AMF                                                                                                                                                                                         |
| Wet System                     | Kitchen                                                                                                                                       | break ro<br>kitchene                                                                                                                                                                             |
| Rubber/Metal<br>(C. 2013)      | Loading Docks                                                                                                                                 | 2 docks a overhead                                                                                                                                                                               |
|                                | 35,892<br>\$29,652<br>1978<br>1<br>Poured<br>concrete<br>Forced air unit<br>Forced air units<br>for office area<br>Wet System<br>Rubber/Metal | 35,892Bathrooms\$29,652Water1978Sewer1GasPoured<br>concreteZoningForced air unitFrontageExterior units<br>for office areaElectrical Power<br>AvailableWet SystemKitchenRubber/MetalLoading Docks |