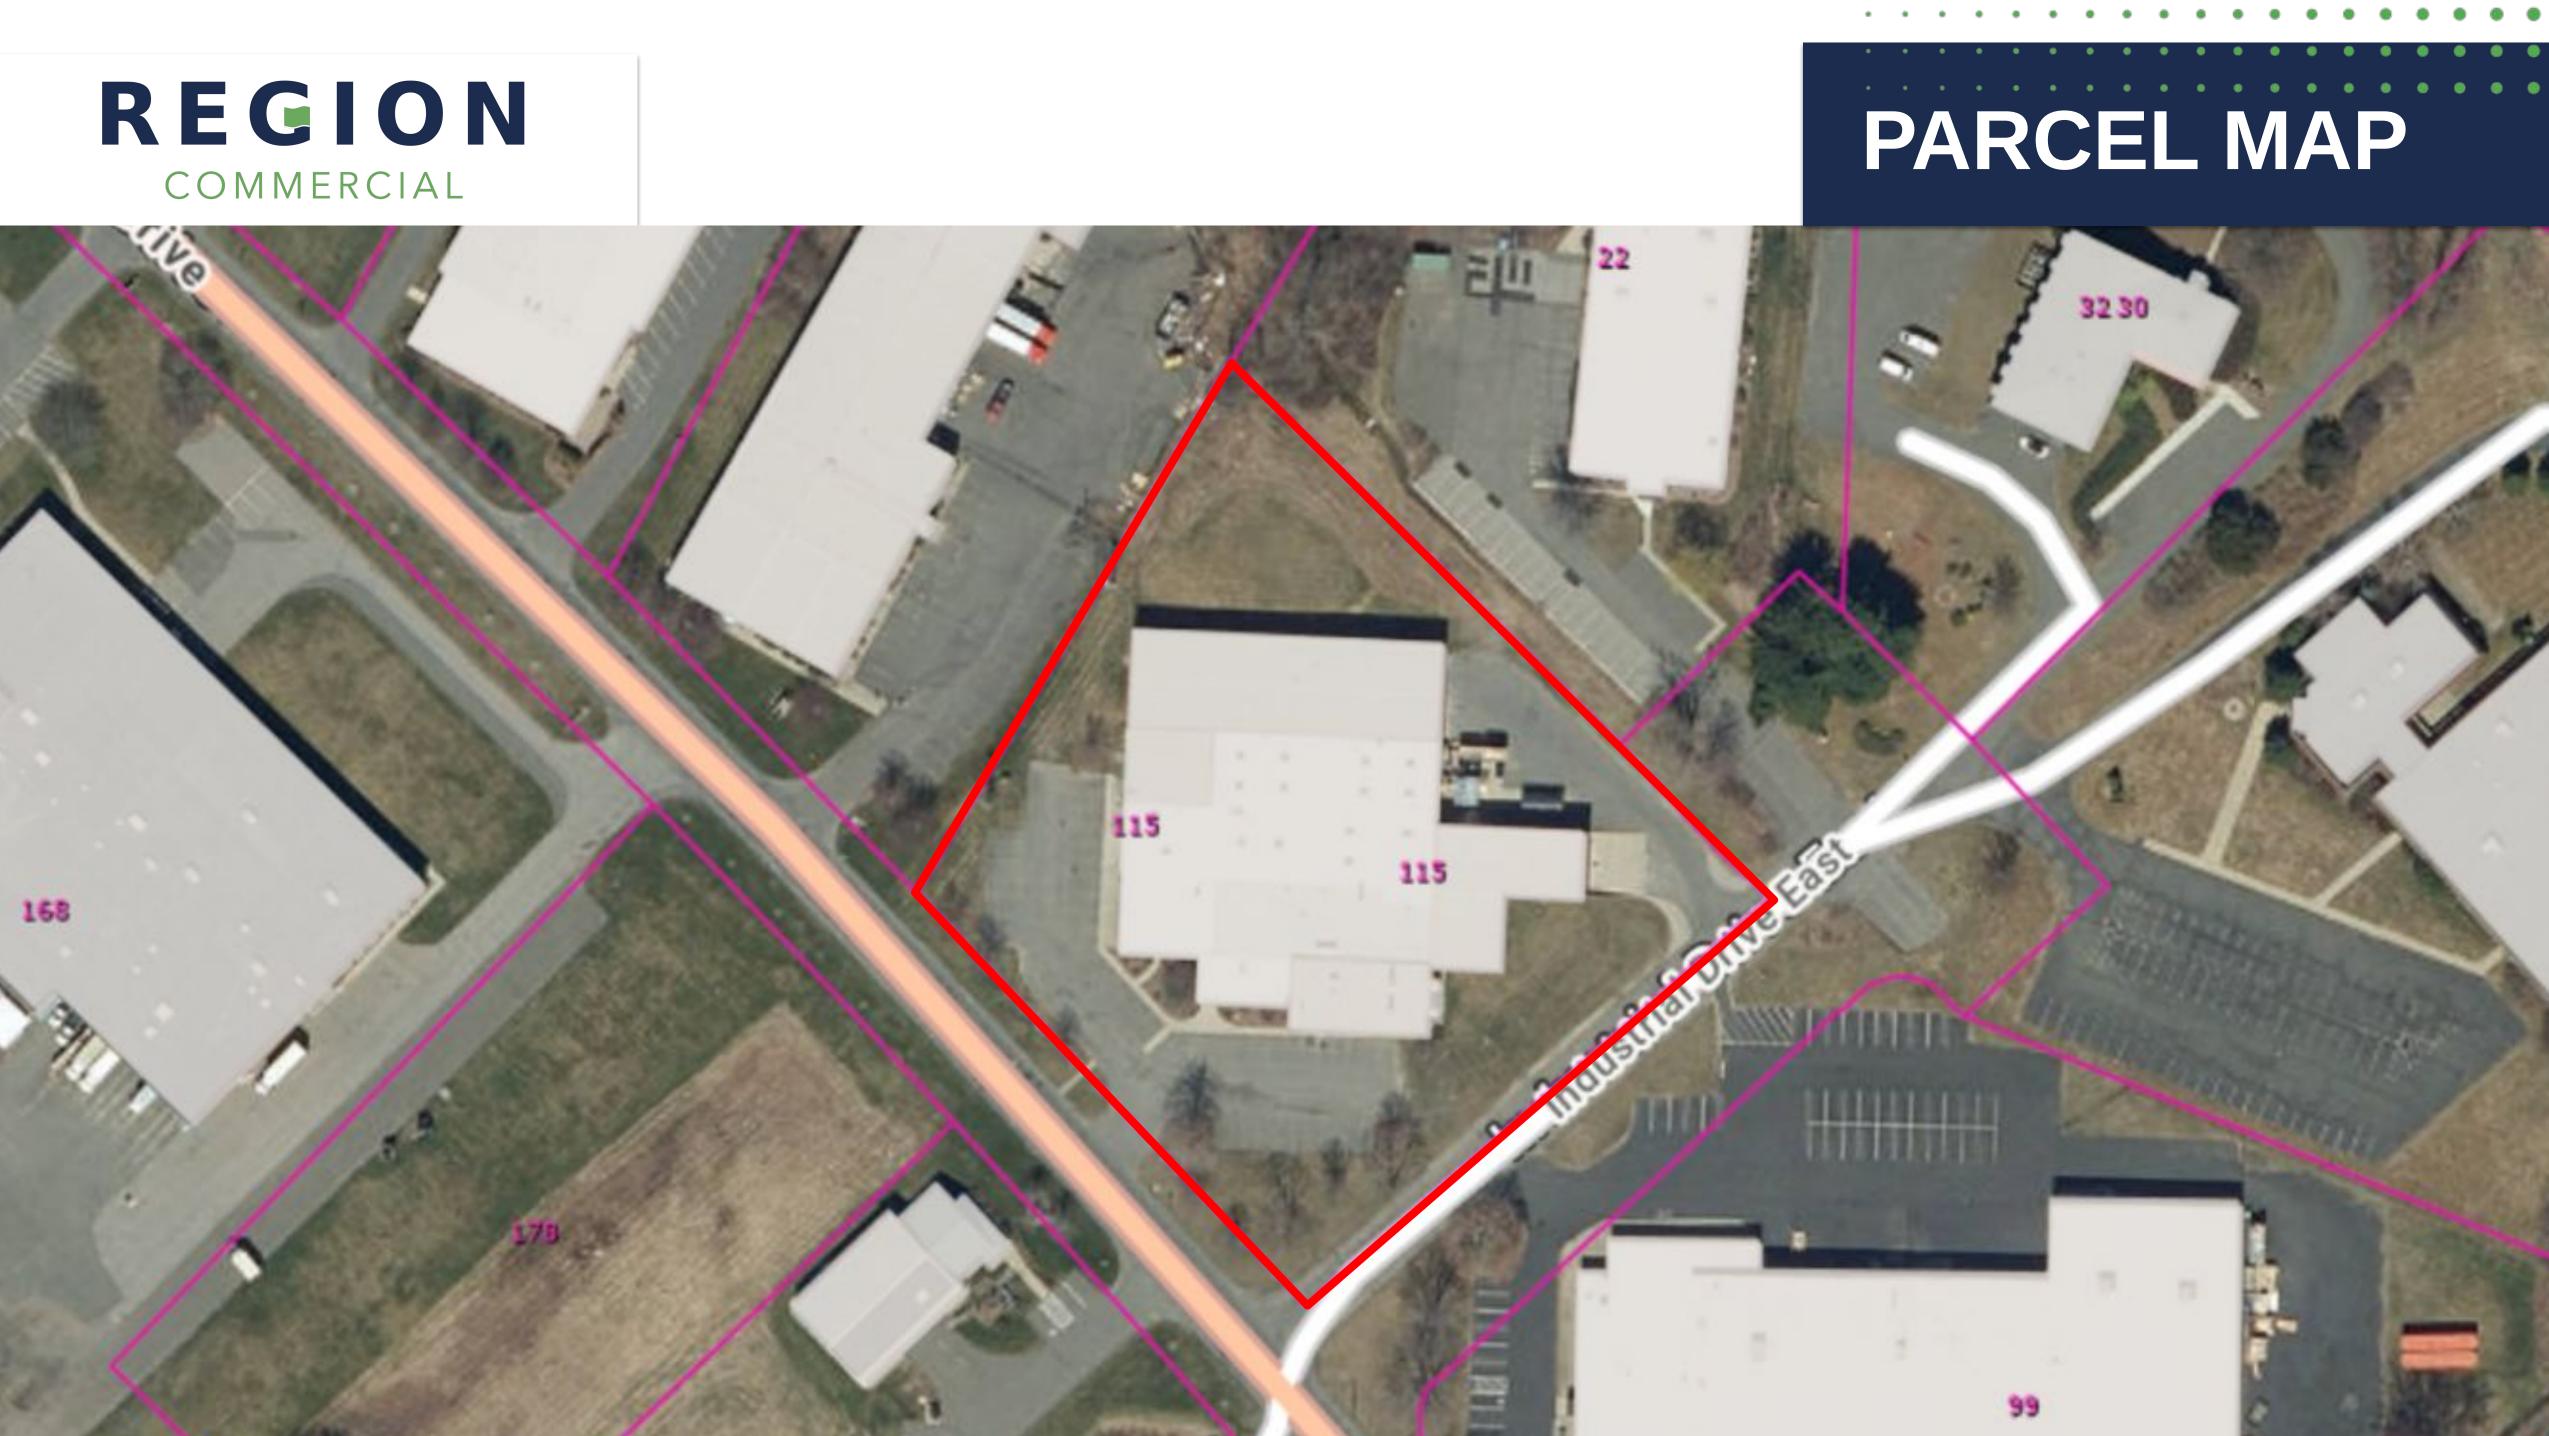

# **115 Industrial Drive**

| 2.50                           | Parking                                                                                                                                       | 46 spac                                                                                                                                                                                          |
|--------------------------------|-----------------------------------------------------------------------------------------------------------------------------------------------|--------------------------------------------------------------------------------------------------------------------------------------------------------------------------------------------------|
| 35,892                         | Bathrooms                                                                                                                                     | 4                                                                                                                                                                                                |
| \$29,652                       | Water                                                                                                                                         | Municip                                                                                                                                                                                          |
| 1978                           | Sewer                                                                                                                                         | Municip                                                                                                                                                                                          |
| 1                              | Gas                                                                                                                                           | Baystate                                                                                                                                                                                         |
| Poured<br>concrete             | Zoning                                                                                                                                        | Industr                                                                                                                                                                                          |
| Forced air unit                | Frontage                                                                                                                                      | 242'                                                                                                                                                                                             |
| Exterior units for office area | Electrical Power<br>Available                                                                                                                 | 1200 AMF                                                                                                                                                                                         |
| Wet System                     | Kitchen                                                                                                                                       | break ro<br>kitchene                                                                                                                                                                             |
| Rubber/Metal<br>(C. 2013)      | Loading Docks                                                                                                                                 | 2 docks a overhead                                                                                                                                                                               |
|                                | 35,892<br>\$29,652<br>1978<br>1<br>Poured<br>concrete<br>Forced air unit<br>Forced air units<br>for office area<br>Wet System<br>Rubber/Metal | 35,892Bathrooms\$29,652Water1978Sewer1GasPoured<br>concreteZoningForced air unitFrontageExterior units<br>for office areaElectrical Power<br>AvailableWet SystemKitchenRubber/MetalLoading Docks |