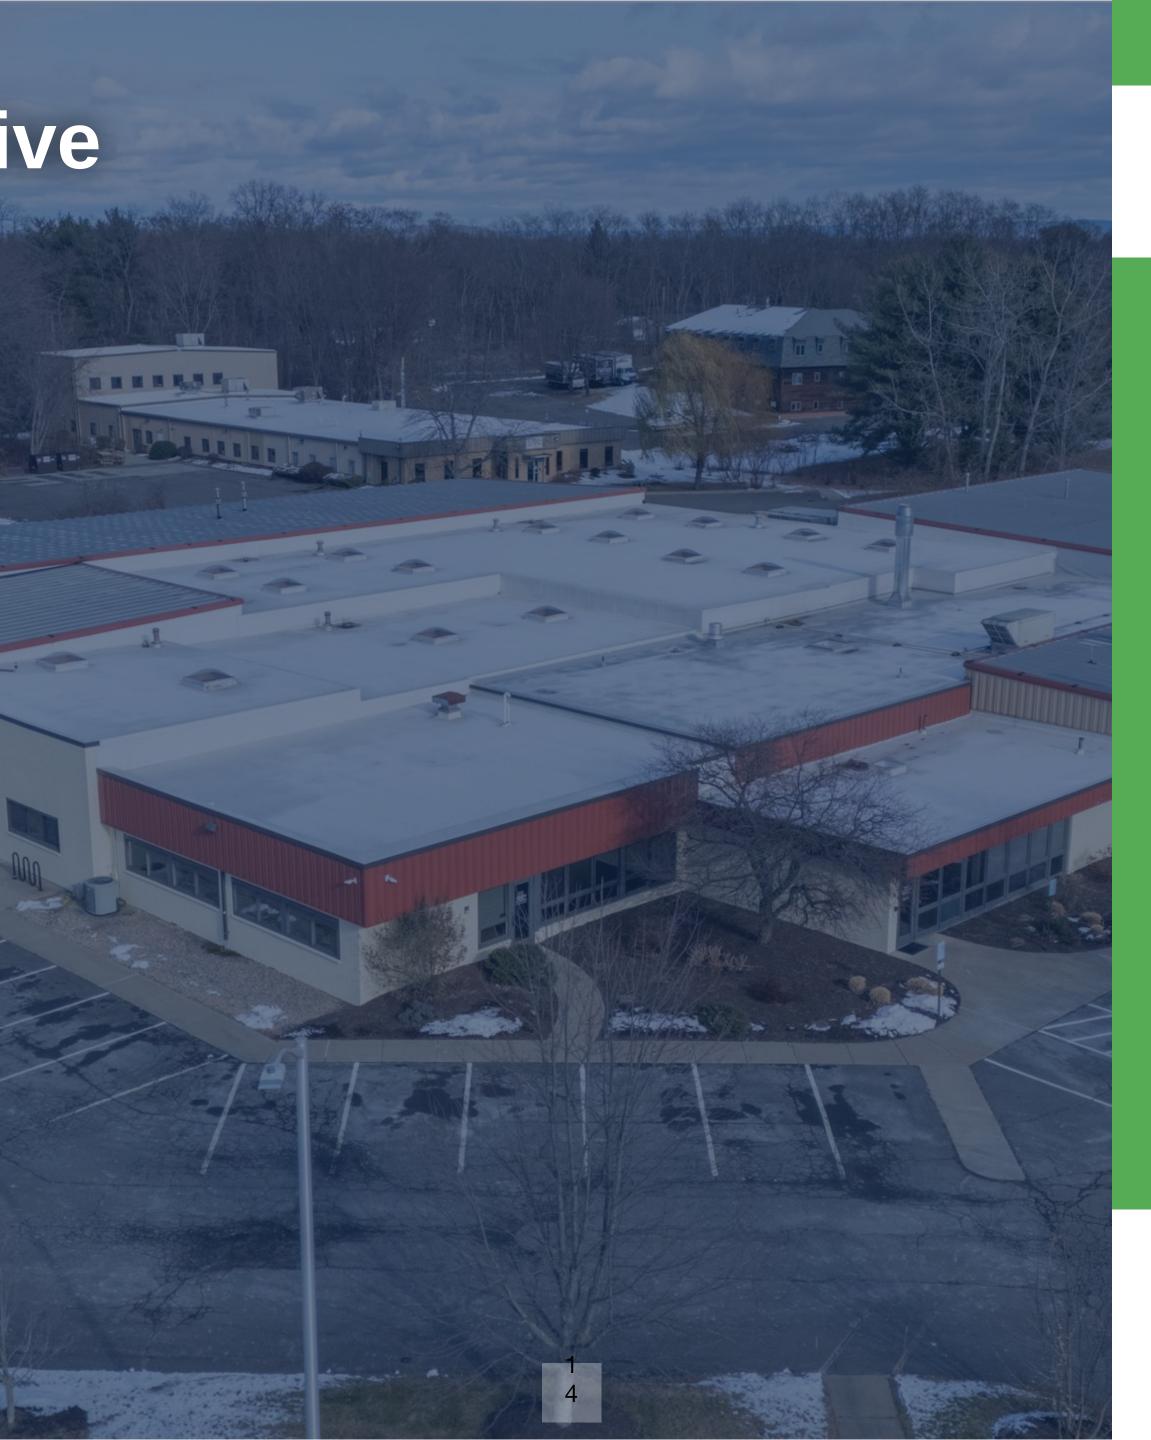

# SUMMARY

Region Commercial Real Estate is pleased to present on an exclusive basis this approximately 35,892 square foot office-industrial property located on Industrial Drive in Northampton. The current tenant is relocating to a larger building nearby, making this excellent warehousing + manufacturing building available.

Situated just off I-91 in the sought after Northampton Industrial park, this property, with ample parking and accessibility for trucks, is an ideal candidate for any businesses or investors seeking a core industrial asset in the Western Massachusetts marketplace.

There is roughly 3,238 SF of executive, class A office space at the front of the building, and the rest is highly functional industrial space.