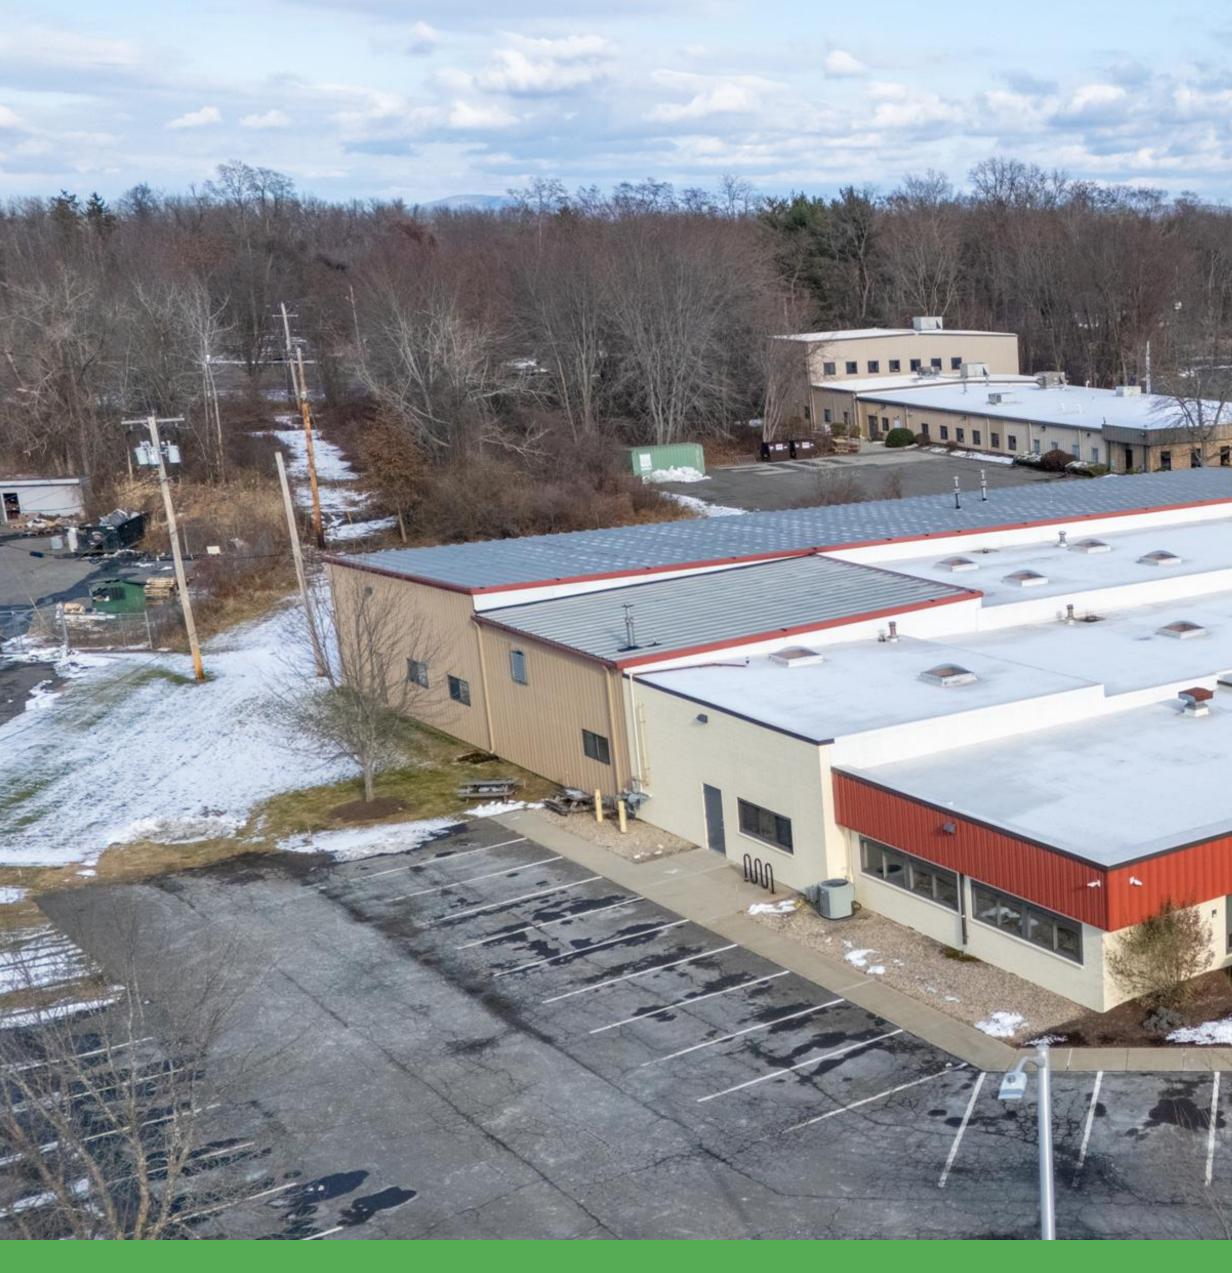

# SUMMARY

Region Commercial Real Estate is pleased to present on an exclusive basis this approximately 35,892 square foot office-industrial property located on Industrial Drive in Northampton. The current tenant is relocating to a larger building nearby, making this excellent warehousing + manufacturing building available.

Situated just off I-91 in the sought after Northampton Industrial park, this property, with ample parking and accessibility for trucks, is an ideal candidate for any businesses or investors seeking a core industrial asset in the Western Massachusetts marketplace.

There is roughly 3,238 SF of executive, class A office space at the front of the building, and the rest is highly functional industrial space.