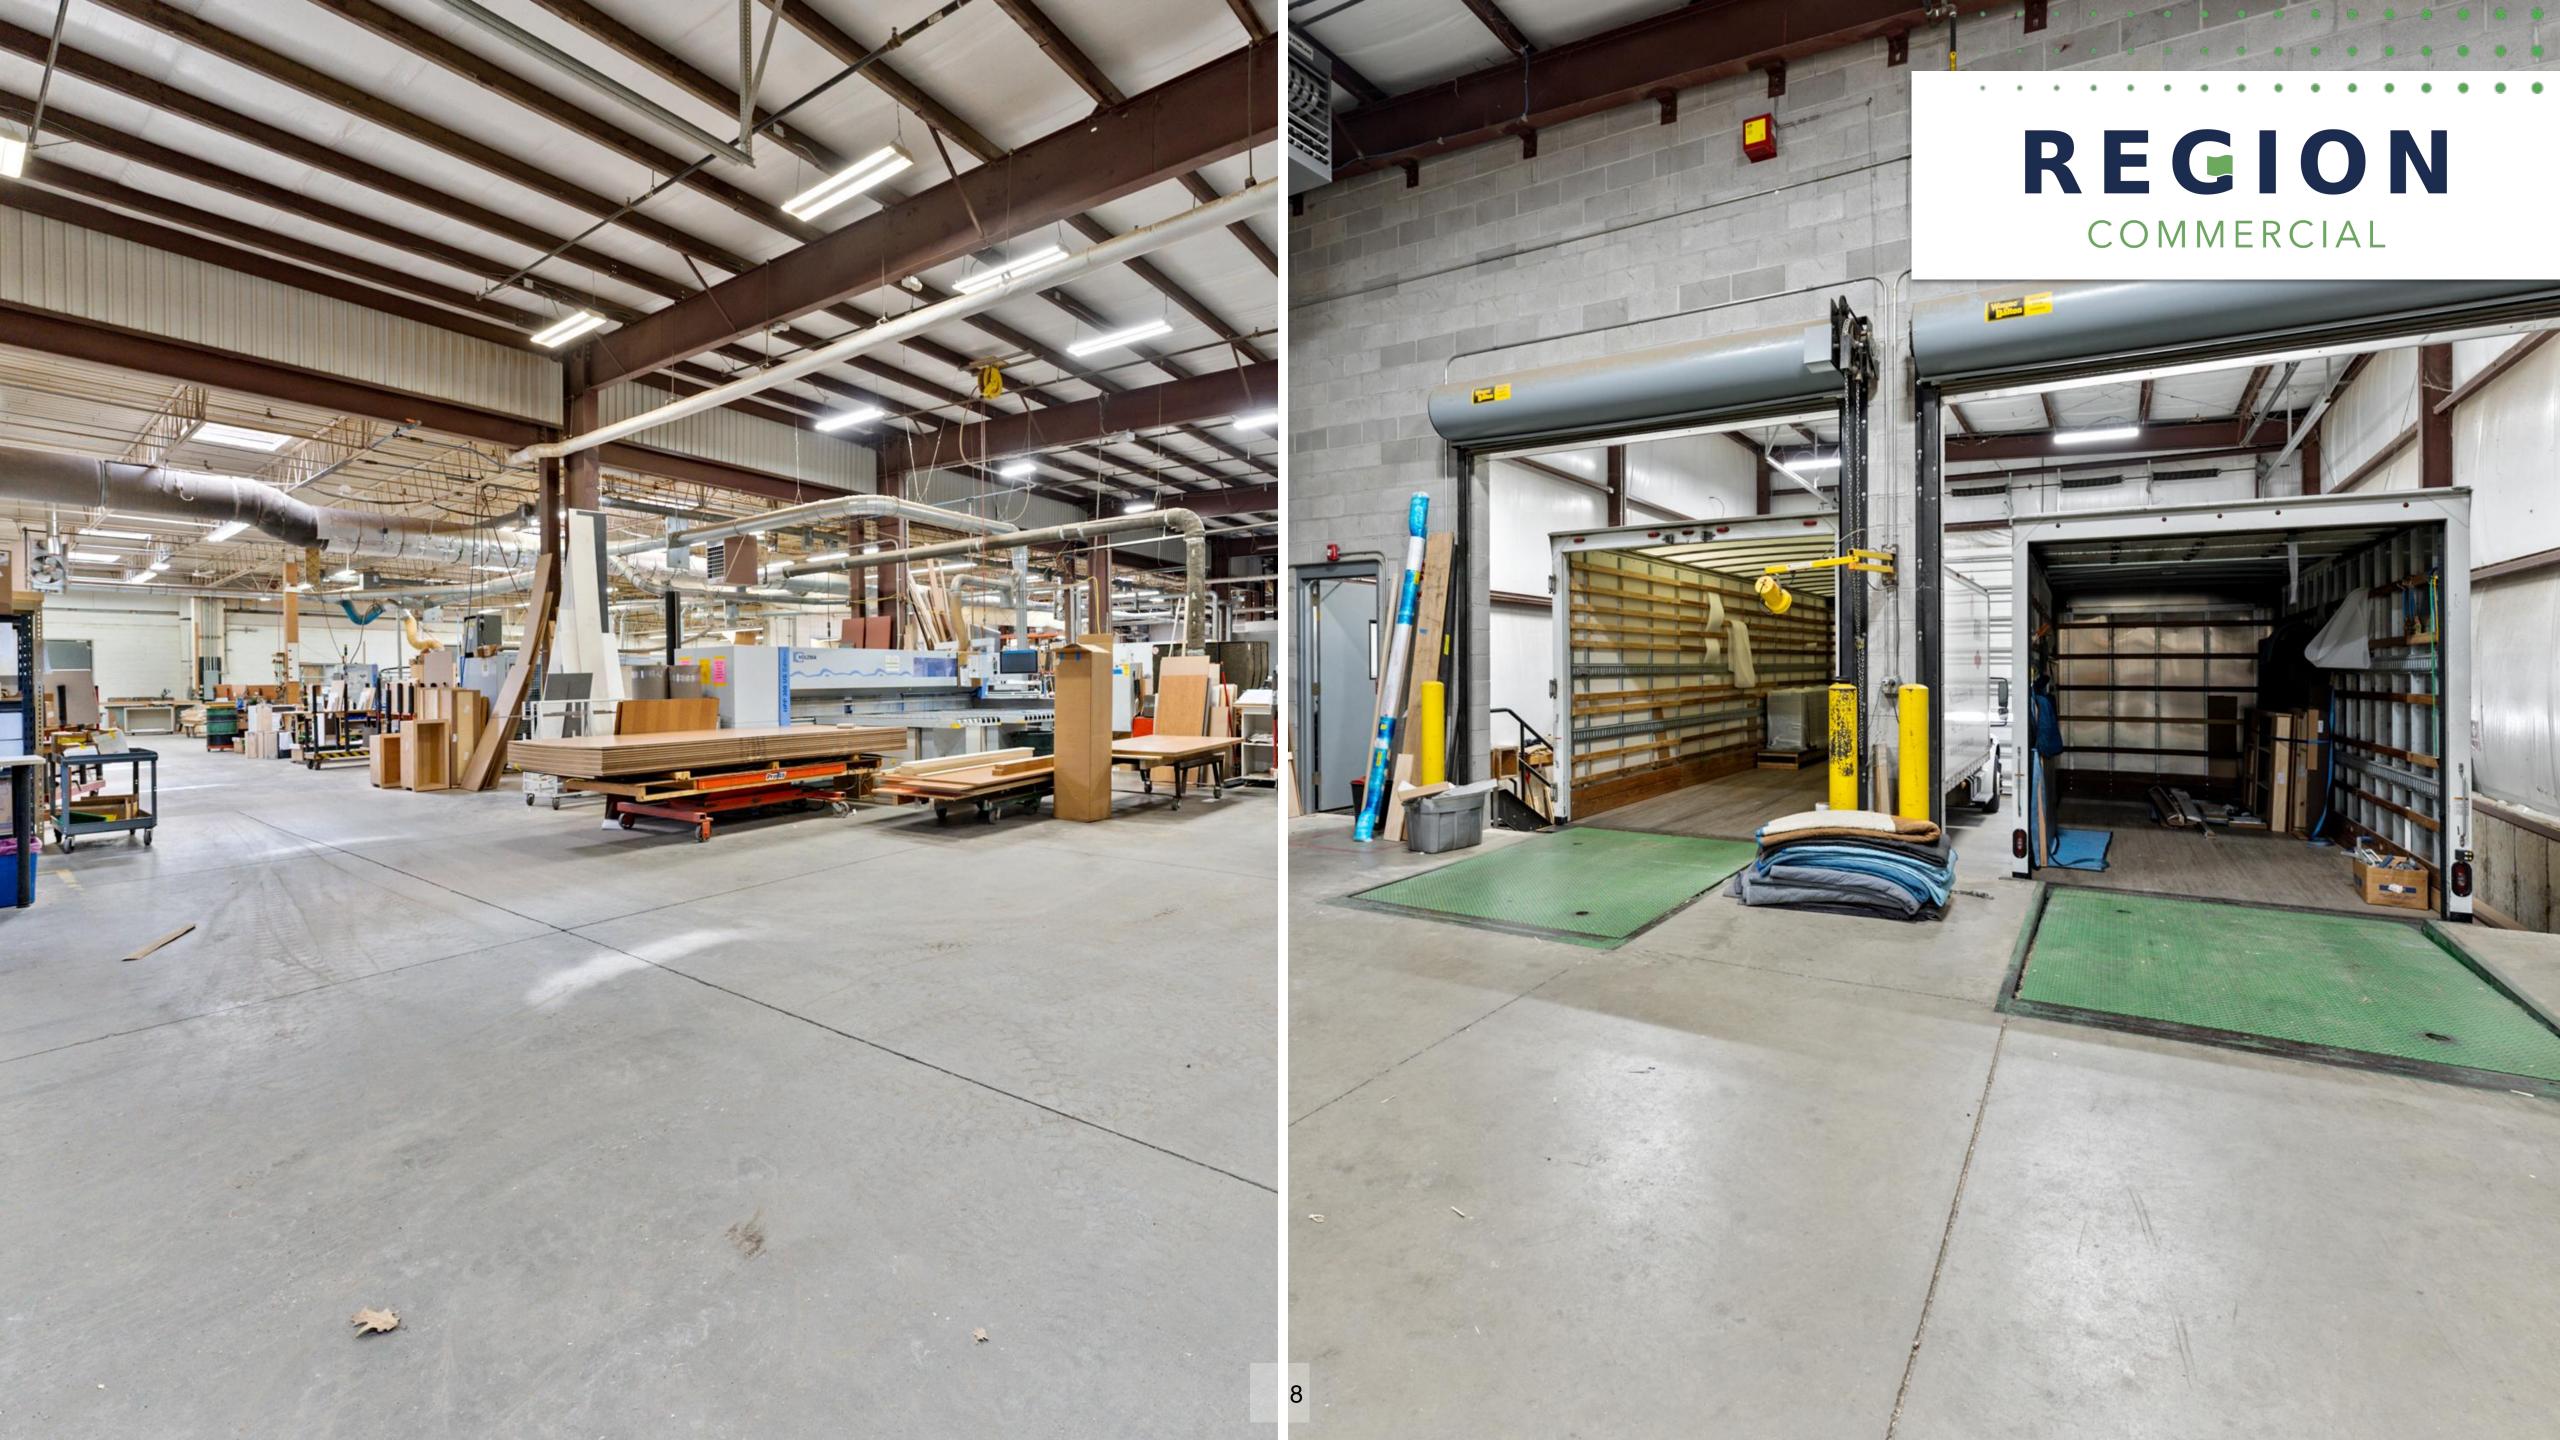

# SUMMARY

Region Commercial Real Estate is pleased to present on an exclusive basis this approximately 35,892 square foot office-industrial property located on Industrial Drive in Northampton. The current tenant is relocating to a larger building nearby, making this excellent warehousing + manufacturing building available.

There is roughly 3,238 SF of executive, class A office space at the front of the building, and the rest is highly functional industrial space.