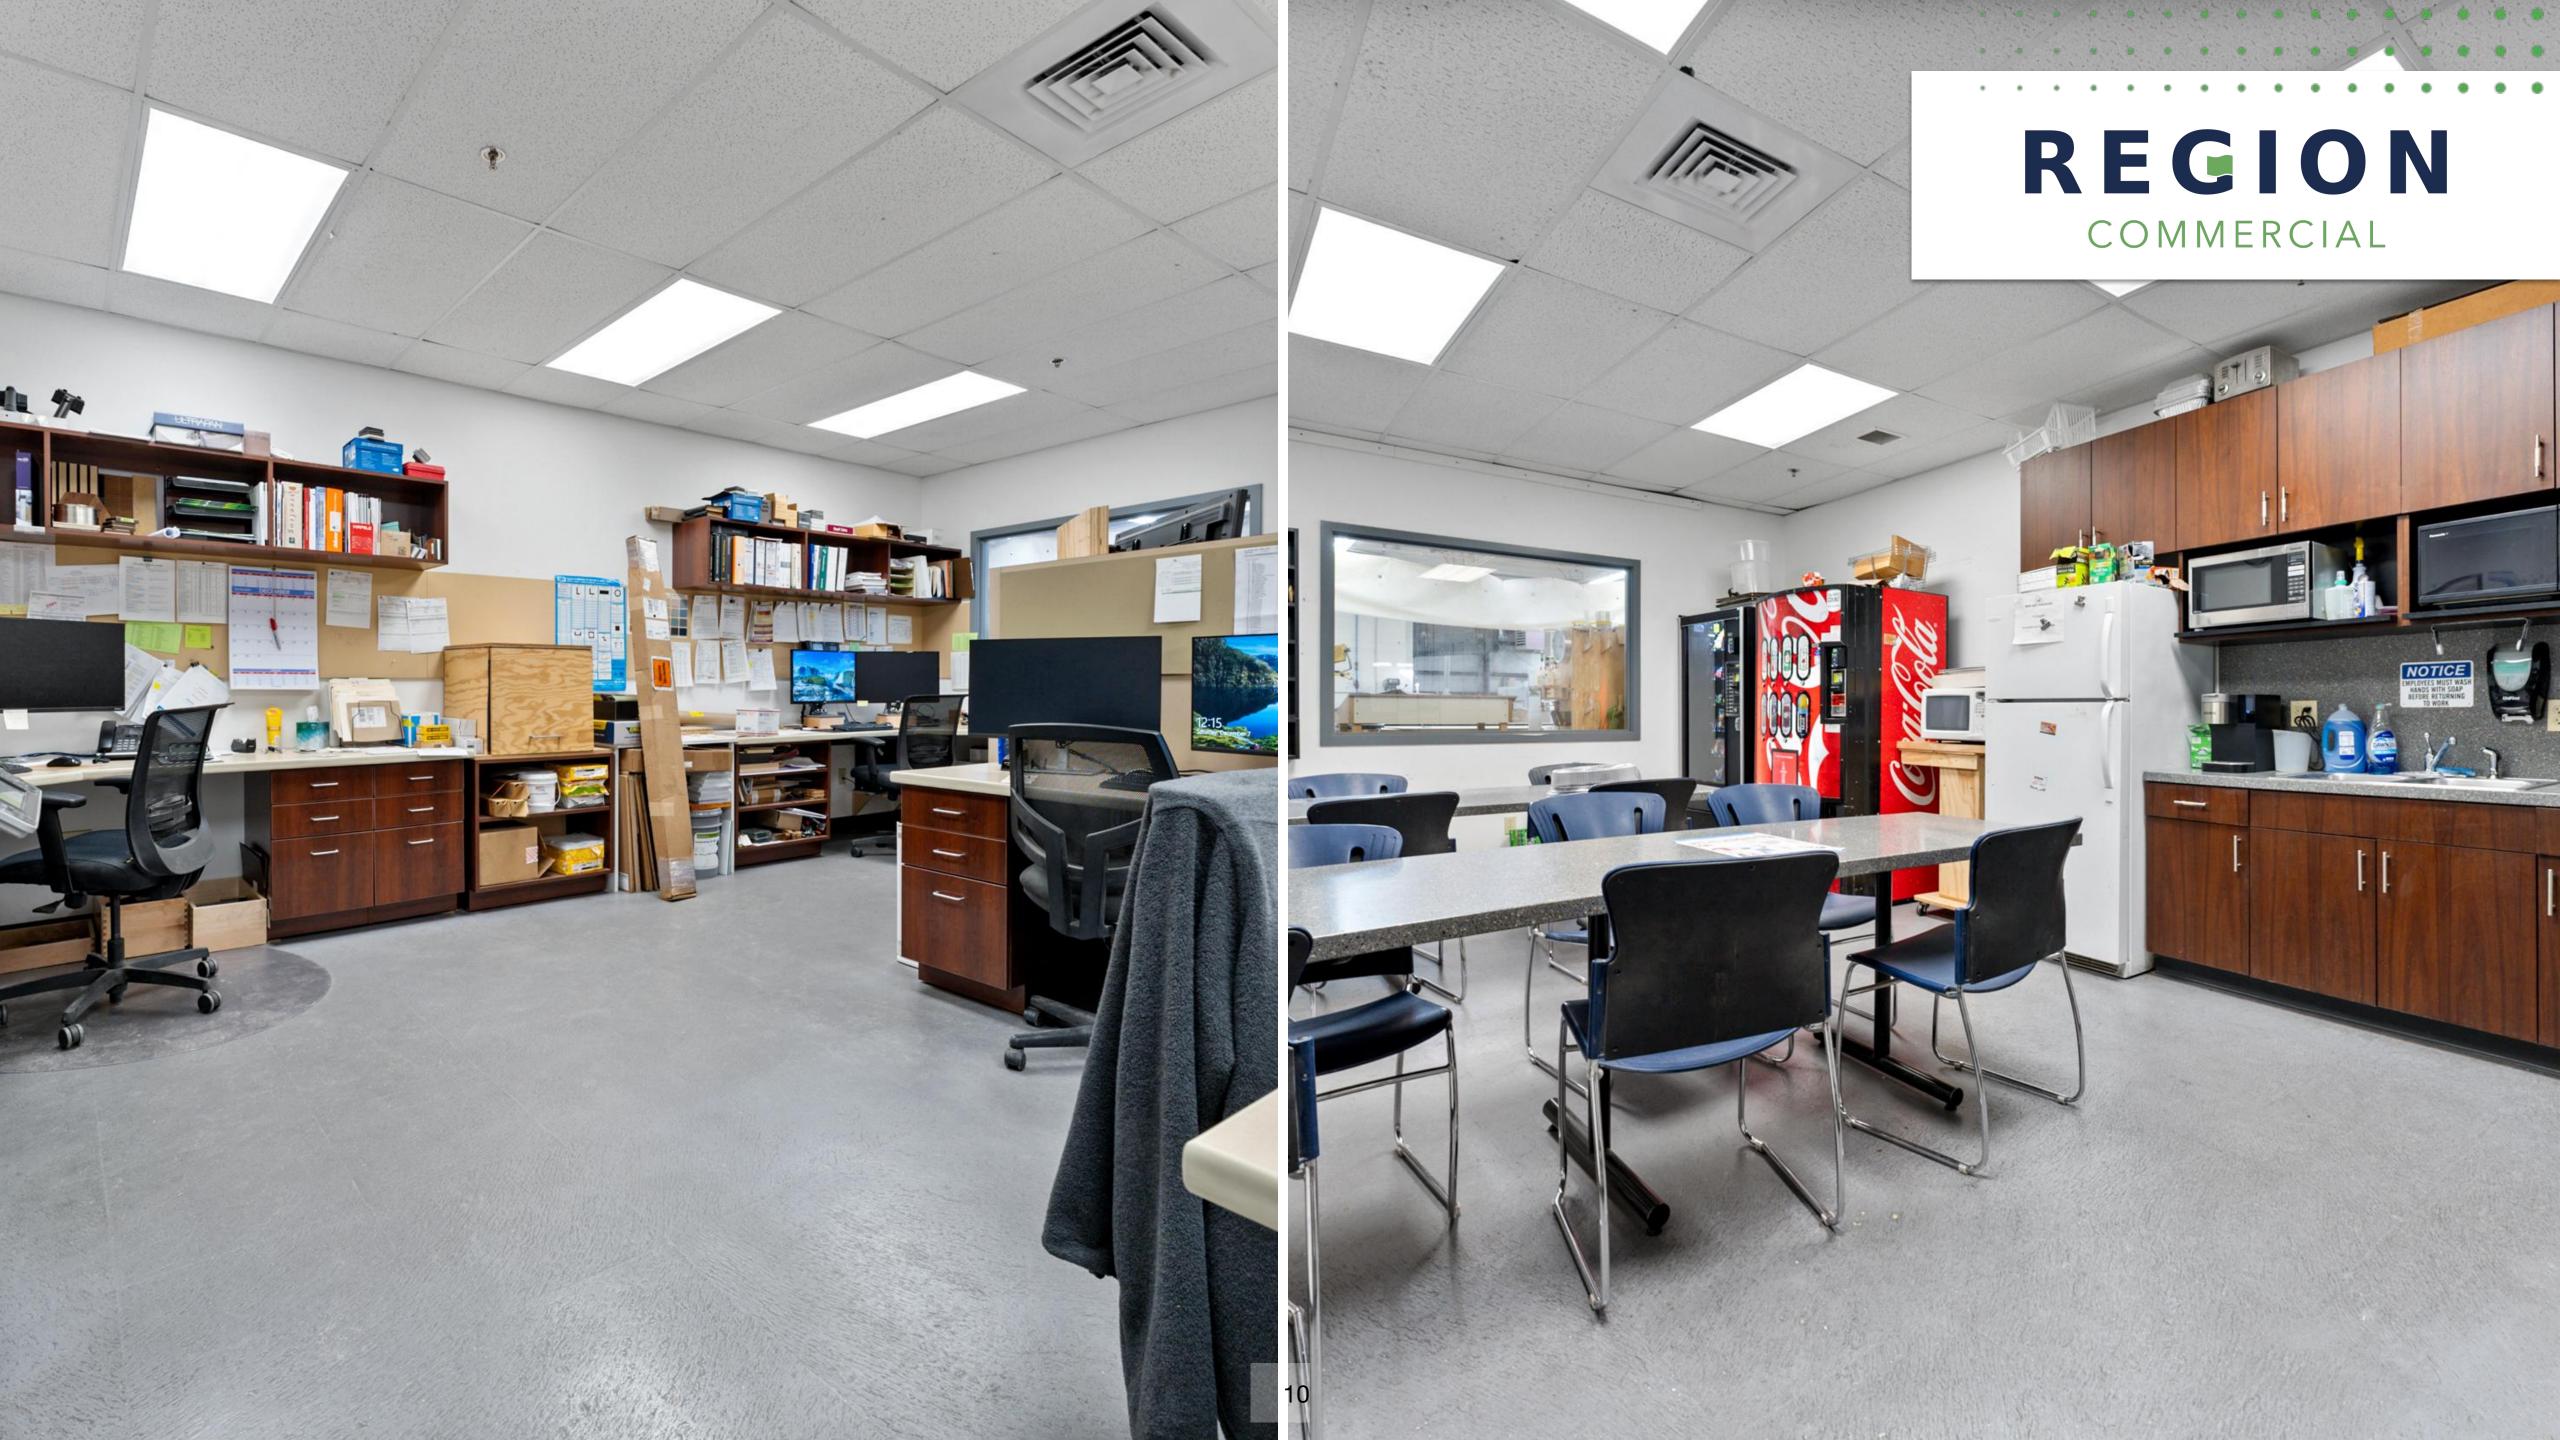

There is roughly 3,238 SF of executive, class A office space at the front of the building, and the rest is highly functional industrial space.