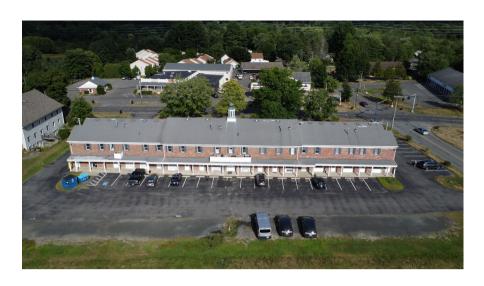

This property sits on 1.28 acres with ample parking at the front and rear of the building - with rear access for shops and office space. The property is ideal for local businesses eager to co-locate with conveniently located restaurants, shops, and local businesses.