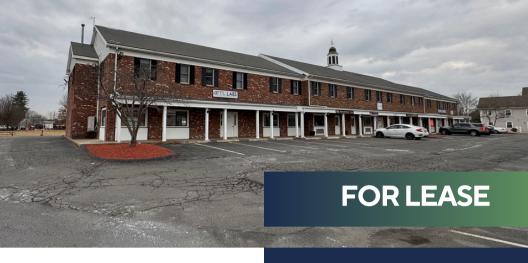

# **479 WEST STREET** AMHERST, MA 01002

Region Commercial is pleased to offer for lease 263-2,400 SF of retail/office space located at the West Street - Pomeroy Lane roundabout south of Amherst center.

This property sits on 1.28 acres with ample parking at the front and rear of the building - with rear access for shops and office space. The property is ideal for local businesses eager to co-locate with conveniently located restaurants, shops, and local businesses.