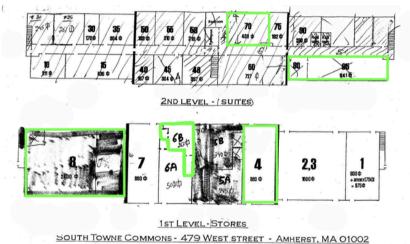

### **AVAILABILITY**

FLOOR 1

**SUITE 8 - 2,400 SF** 

**SUITE 6B - 263 SF** 

**SUITE 4 - 880 SF** 

FLOOR 2

SUITE 80-85 - 928 SF SUITE 70 - 409 SF