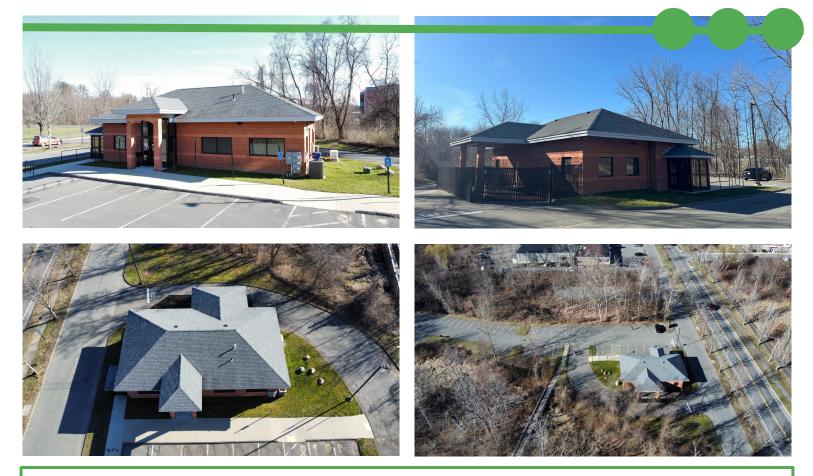

## **85 University Drive**

Amherst, MA 01002

On behalf of the property owner, Region Commercial is pleased to present this 1,790 SF building for lease. The property sits on 0.46 acres with ample parking at the front and rear of the building. Situated on the busy University Drive in Amherst, UMass, Amherst College, and the town of Amherst's charming main street are located just a short drive away, along with many national and regional retailers including Big Y and Stop & Shop plazas within walking distance.