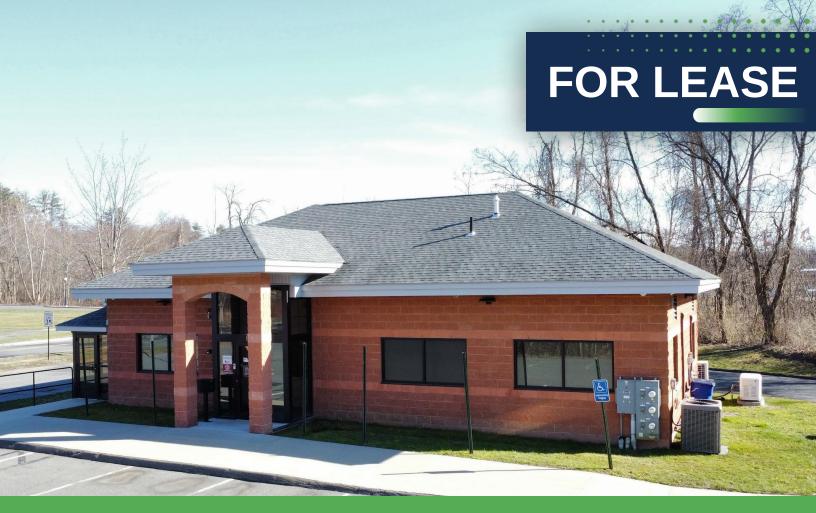

## **85 University Drive**

Amherst, MA 01002

On behalf of the property owner, Region Commercial is pleased to present this 1,790 SF building for lease. The property sits on 0.46 acres with ample parking at the front and rear of the building. Situated on the busy University Drive in Amherst, UMass, Amherst College, and the town of Amherst's charming main street are located just a short drive away, along with many national and regional retailers including Big Y and Stop & Shop plazas within walking distance.

| Lease Rate | \$36-\$38/SF NNN |
|------------|------------------|
| Size (SF)  | 1,790            |
| Acres      | 0.46             |
| Year Built | 2016             |
| Zoning     | B-L w/ R&D       |
| Heat       | Gas (Eversource) |
| A/C        | Yes              |
| Electric   | Eversource       |
| Water      | Municipal        |
| Sewer      | Municipal        |