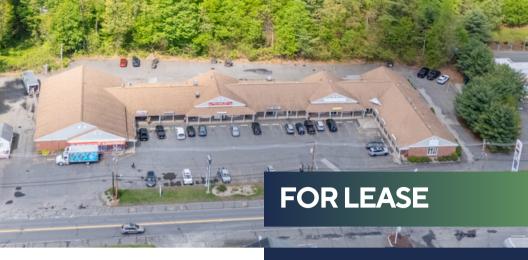

## 43-63 SOUTHWICK RD

WESTFIELD, MA

Region Commercial is pleased to offer, on an exclusive basis, 43-63 Southwick Road in Westfield, MA, available for lease within the Yankee Village Plaza.

Positioned along the well-traveled Routes 10 & 202 corridor, just minutes from downtown Westfield, Westfield State University, and Baystate Noble Hospital. This location benefits from steady commuter traffic and strong neighborhood visibility, drawing from a mix of residential communities and established businesses.

The plaza features ample parking, prominent signage, and a diverse tenant mix, including dining, retail, and service-oriented businesses—making it a highly trafficked and accessible destination.

PRICE \$13.50/SF NNN