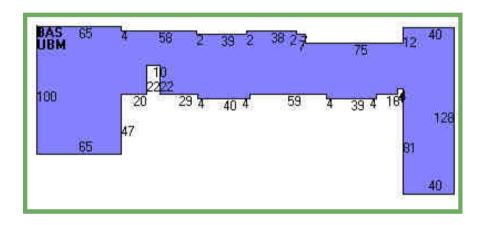

### **AVAILABILITY**

**SEWER** 

| SUITE 45 | 1,000 SF |
|----------|----------|
| SUITE 49 | 2,000 SF |
| SUITE 51 | 880 SF   |
| SUITE 55 | 2,640 SF |
| SUITE 61 | 1,200 SF |