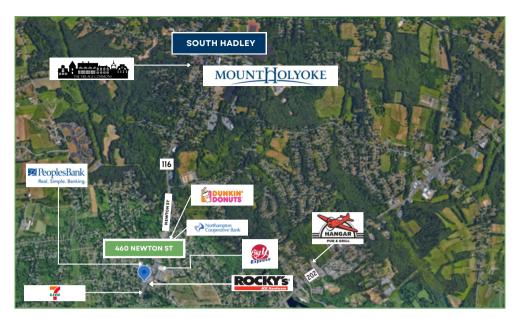

This well-located property offers easy access to Routes 33, 202, and I-91, and is in close proximity to national brands and neighborhood amenities. Positioned at a lighted intersection along Newton Street(Route 116), a primary commercial corridor in South Hadley, the site benefits from steady daily traffic volume and strong local visibility. The property includes three existing drive-up lanes, offering added functionality for financial, retail, or service-based users.

The property is located less than one mile from the South Hadley Village Commons and Mount Holyoke College, and within a short drive to Holyoke, Chicopee, and the greater Springfield area, providing convenient access to a broad regional customer base.