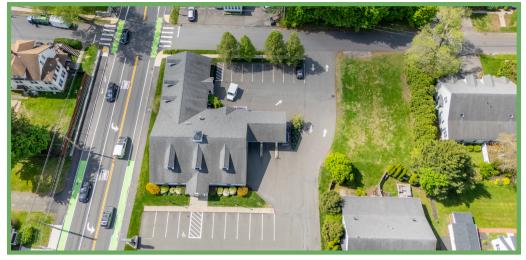

This well-located property offers easy access to Routes 33, 202, and I-91, and is in close proximity to national brands and neighborhood amenities. Positioned at a lighted intersection along Newton Street(Route 116), a primary commercial corridor in South Hadley, the site benefits from steady daily traffic volume and strong local visibility. The property includes three existing drive-up lanes, offering added functionality for financial, retail, or service-based users.

The property is located less than one mile from the South Hadley Village Commons and Mount Holyoke College, and within a short drive to Holyoke, Chicopee, and the greater Springfield area, providing convenient access to a broad regional customer base.