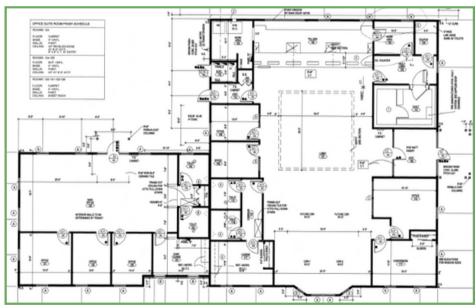

### **LEASE OPTIONS**

| SUITE 1A       | 2,019 SF |
|----------------|----------|
| SUITE 1B       | 2,019 SF |
| SUITE 1A +1B   | 4,038 SF |
| TOTAL BUILDING | 5,608 SF |