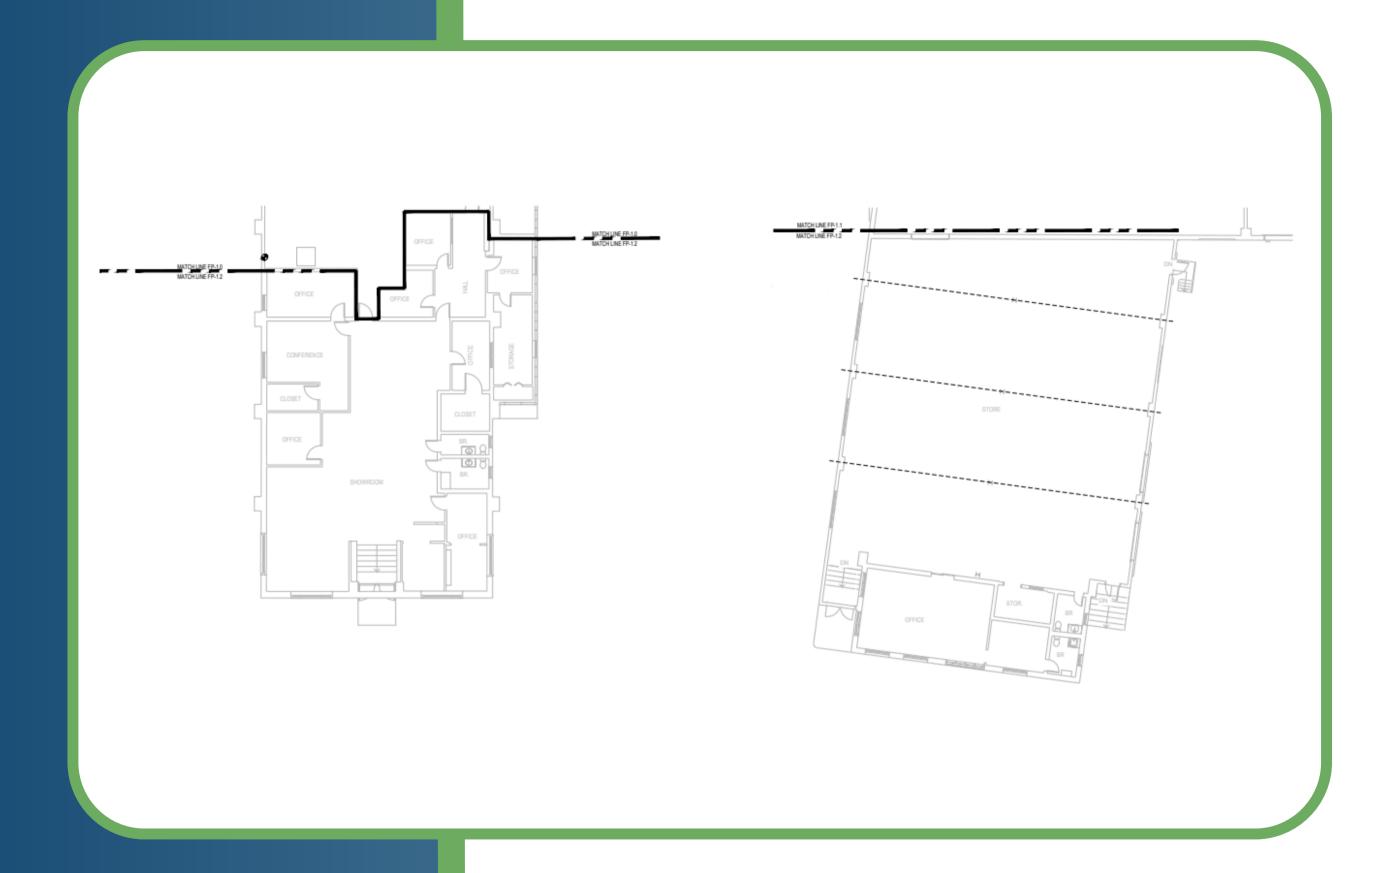

|---------------|
| Taxes          | \$66,577.84   |
| Stories        | 1             |
| Foundation     | Concrete      |
| Roof           | Metal         |
| Year Built     | 1957          |
| Electricity    | 400 AMP       |
| Floors         | Multi-surface |
| Bathrooms      | 4             |

| Land Area         | 3.63 Acres                |
|-------------------|---------------------------|
| Ceiling Height    | 11'-21'                   |
| Sprinkler         | Partial Wet System        |
| Water & Sewer     | Municipal                 |
| Gas               | National Grid             |
| Electric Provider | National Grid             |
| Heat              | Gas                       |
| AC                | Central Air - Office Only |
| Zoning            | I                         |



### PARTIAL FLOOR PLAN



### PARTIAL BUILDING PLAN



SITE MAP



## CITY MAP



## REGIONAL MAP

















































CONTACT US

Mitch Bolotin

P: 413-415-1200

C: 413-537-2020

E: mitch@regionco.com

**REGION CO LLC** 

**BROKER OF RECORD LICENSE NO:** 

10351220063

**Ben Bolotin** 

P: 413-415-1200

C: 413-530-3215

E: ben@regionco.com

**REGION CO LLC**