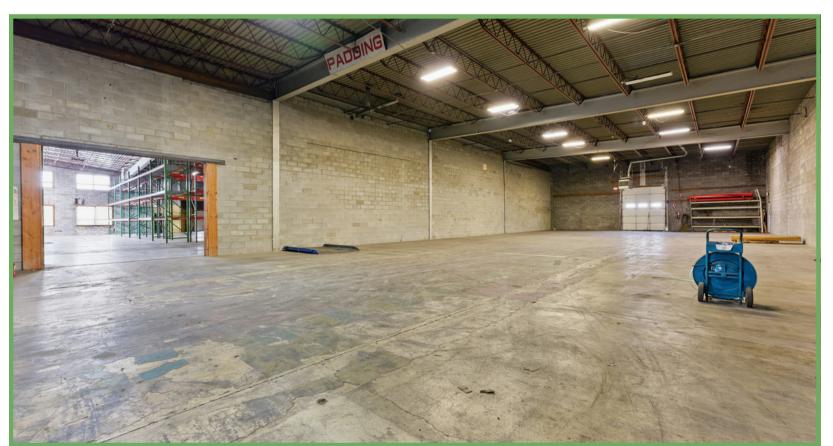

### PROPERTY OVERVIEW

Region Commercial in conjunction with Savills is pleased to offer on an exclusive basis, 16 Commercial Ave in Albany, NY available for Sale. The property, is situated on roughly 3.63 acres and is approximately 75,220 square feet.

### BUILDING & SITE DETAILS

| Square Footage | 75,220 SF     |
|----------------|---------------|
| Taxes          | \$66,577.84   |
| Stories        | 1             |
| Foundation     | Concrete      |
| Roof           | Metal         |
| Year Built     | 1957          |
| Electricity    | 400 AMP       |
| Floors         | Multi-surface |
| Bathrooms      | 4             |

| Land Area         | 3.63 Acres                |
|-------------------|---------------------------|
| Ceiling Height    | 11'-21'                   |
| Sprinkler         | Partial Wet System        |
| Water & Sewer     | Municipal                 |
| Gas               | National Grid             |
| Electric Provider | National Grid             |
| Heat              | Gas                       |
| AC                | Central Air - Office Only |
| Zoning            | I                         |