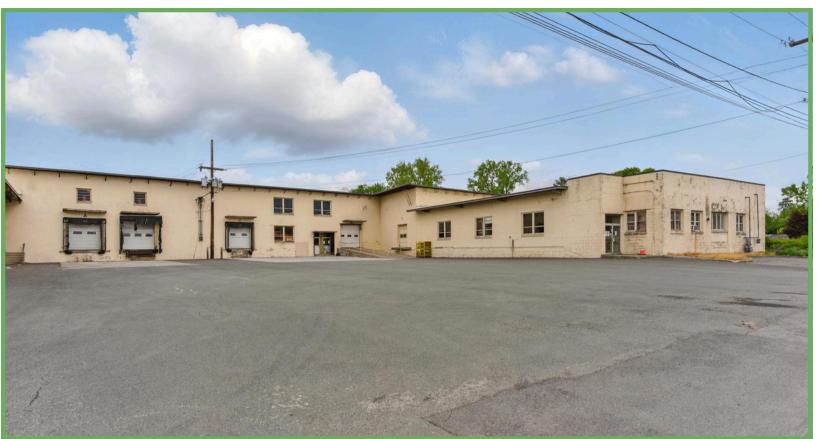

### PROPERTY OVERVIEW

Region Commercial in conjunction with Savills is pleased to offer on an exclusive basis, 16 Commercial Ave in Albany, NY available for Sale. The property, is situated on roughly 3.63 acres and is approximately 75,220 square feet.

Located in the heart of Albany's Warehouse and Distribution District, the property offers excellent access to major highways, including I-90, I-787, and I-87, providing strong regional and interstate connectivity. The site is less than five miles from Downtown Albany and approximately ten miles from the Port of Albany, a key logistics hub for the Capital Region. Surrounded by a mix of industrial users, service businesses, and transportation providers, this location benefits from proximity to rail lines, the Albany International Airport, and a dense labor market.

### BUILDING & SITE DETAILS

| Square Footage | 75,220 SF     |
|----------------|---------------|
| Taxes          | \$66,577.84   |
| Stories        | 1             |
| Foundation     | Concrete      |
| Roof           | Metal         |
| Year Built     | 1957          |
| Electricity    | 400 AMP       |
| Floors         | Multi-surface |
| Bathrooms      | 4             |

| Land Area         | 3.63 Acres                |
|-------------------|---------------------------|
| Ceiling Height    | 11'-21'                   |
| Sprinkler         | Partial Wet System        |
| Water & Sewer     | Municipal                 |
| Gas               | National Grid             |
| Electric Provider | National Grid             |
| Heat              | Gas                       |
| AC                | Central Air - Office Only |
| Zoning            | I                         |