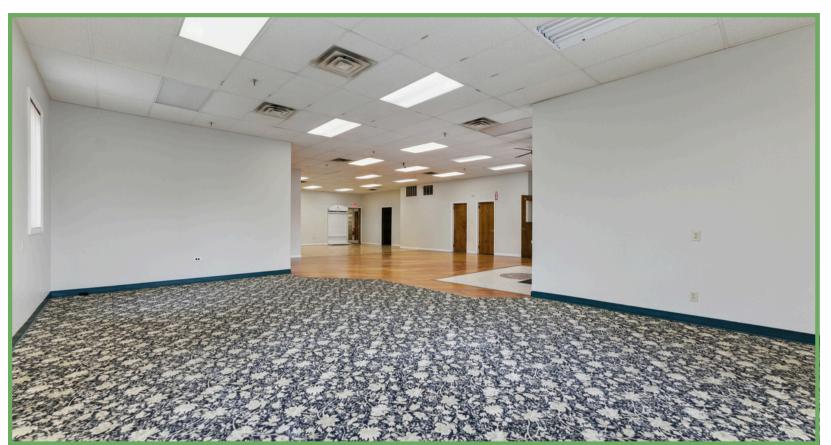

### PROPERTY OVERVIEW

Region Commercial in conjunction with Savills is pleased to offer on an exclusive basis, 16 Commercial Ave in Albany, NY available for Sale. The property, is situated on roughly 3.63 acres and is approximately 75,220 square feet.

### BUILDING & SITE DETAILS

| Square Footage | 75,220 SF     |
|----------------|---------------|
| Taxes          | \$66,577.84   |
| Stories        | 1             |
| Foundation     | Concrete      |
| Roof           | Metal         |
| Year Built     | 1957          |
| Electricity    | 400 AMP       |
| Floors         | Multi-surface |
| Bathrooms      | 4             |

| Land Area         | 3.63 Acres                |
|-------------------|---------------------------|
| Ceiling Height    | 11'-21'                   |
| Sprinkler         | Partial Wet System        |
| Water & Sewer     | Municipal                 |
| Gas               | National Grid             |
| Electric Provider | National Grid             |
| Heat              | Gas                       |
| AC                | Central Air - Office Only |
| Zoning            | I                         |