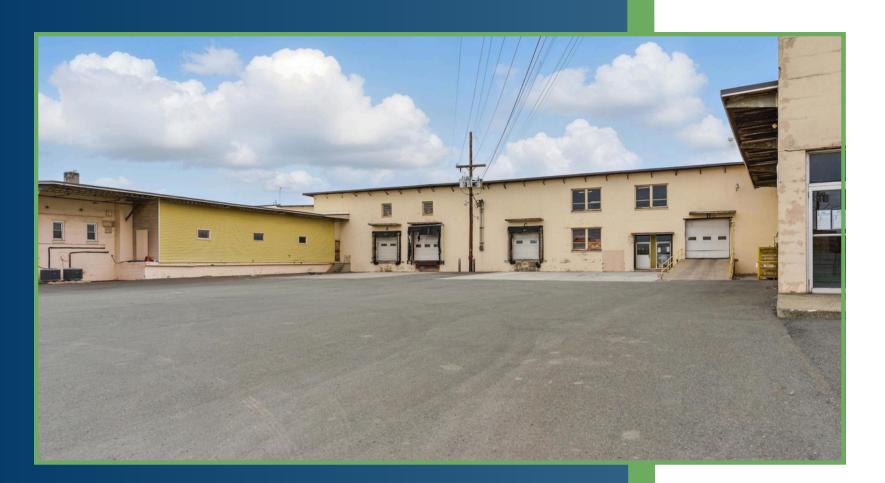

### PROPERTY OVERVIEW

Region Commercial in conjunction with Savills is pleased to offer on an exclusive basis, 16 Commercial Ave in Albany, NY available for Sale. The property, is situated on roughly 3.63 acres and is approximately 75,220 square feet.

Located in the heart of Albany's Warehouse and Distribution District, the property offers excellent access to major highways, including I-90, I-787, and I-87, providing strong regional and interstate connectivity. The site is less than five miles from Downtown Albany and approximately ten miles from the Port of Albany, a key logistics hub for the Capital Region. Surrounded by a mix of industrial users, service businesses, and transportation providers, this location benefits from proximity to rail lines, the Albany International Airport, and a dense labor market.