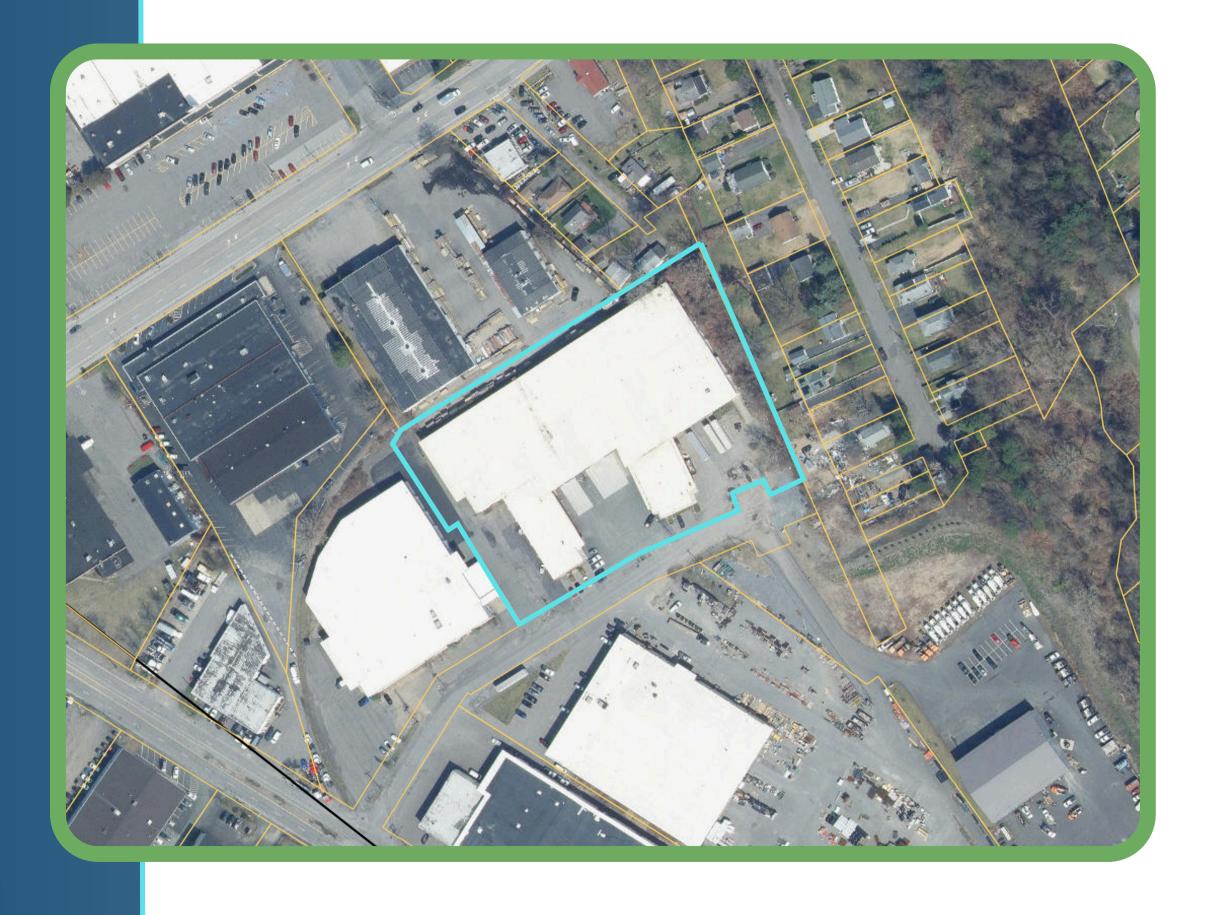

Stories        | 1             |
| Foundation     | Concrete      |
| Roof           | Metal         |
| Year Built     | 1957          |
| Electricity    | 400 AMP       |
| Floors         | Multi-surface |
| Bathrooms      | 4             |

| Land Area         | 3.63 Acres                |
|-------------------|---------------------------|
| Ceiling Height    | 11'-21'                   |
| Sprinkler         | Partial Wet System        |
| Water & Sewer     | Municipal                 |
| Gas               | National Grid             |
| Electric Provider | National Grid             |
| Heat              | Gas                       |
| AC                | Central Air - Office Only |
| Zoning            | I                         |



### PARTIAL FLOOR PLAN



### PARTIAL BUILDING PLAN



SITE MAP



## CITY MAP



## REGIONAL MAP

















































CONTACT US

Mitch Bolotin

P: 413-415-1200

C: 413-537-2020

E: mitch@regionco.com

**REGION CO LLC** 

**BROKER OF RECORD LICENSE NO:** 

10351220063

**Ben Bolotin** 

P: 413-415-1200

C: 413-530-3215

E: ben@regionco.com

**REGION CO LLC**