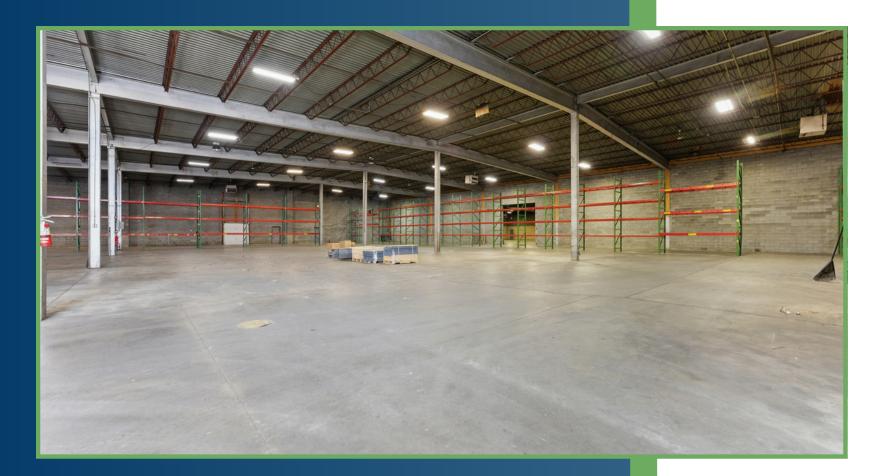

### PROPERTY OVERVIEW

Region Commercial in conjunction with Savills is pleased to offer on an exclusive basis, 16 Commercial Ave in Albany, NY available for Sale. The property, is situated on roughly 3.63 acres and is approximately 75,220 square feet.

### BUILDING & SITE DETAILS

| Square Footage | 75,220 SF     |
|----------------|---------------|
| Taxes          | \$66,577.84   |
| Stories        | 1             |
| Foundation     | Concrete      |
| Roof           | Metal         |
| Year Built     | 1957          |
| Electricity    | 400 AMP       |
| Floors         | Multi-surface |
| Bathrooms      | 4             |

| Land Area         | 3.63 Acres                |
|-------------------|---------------------------|
| Ceiling Height    | 11'-21'                   |
| Sprinkler         | Partial Wet System        |
| Water & Sewer     | Municipal                 |
| Gas               | National Grid             |
| Electric Provider | National Grid             |
| Heat              | Gas                       |
| AC                | Central Air - Office Only |
| Zoning            | I                         |