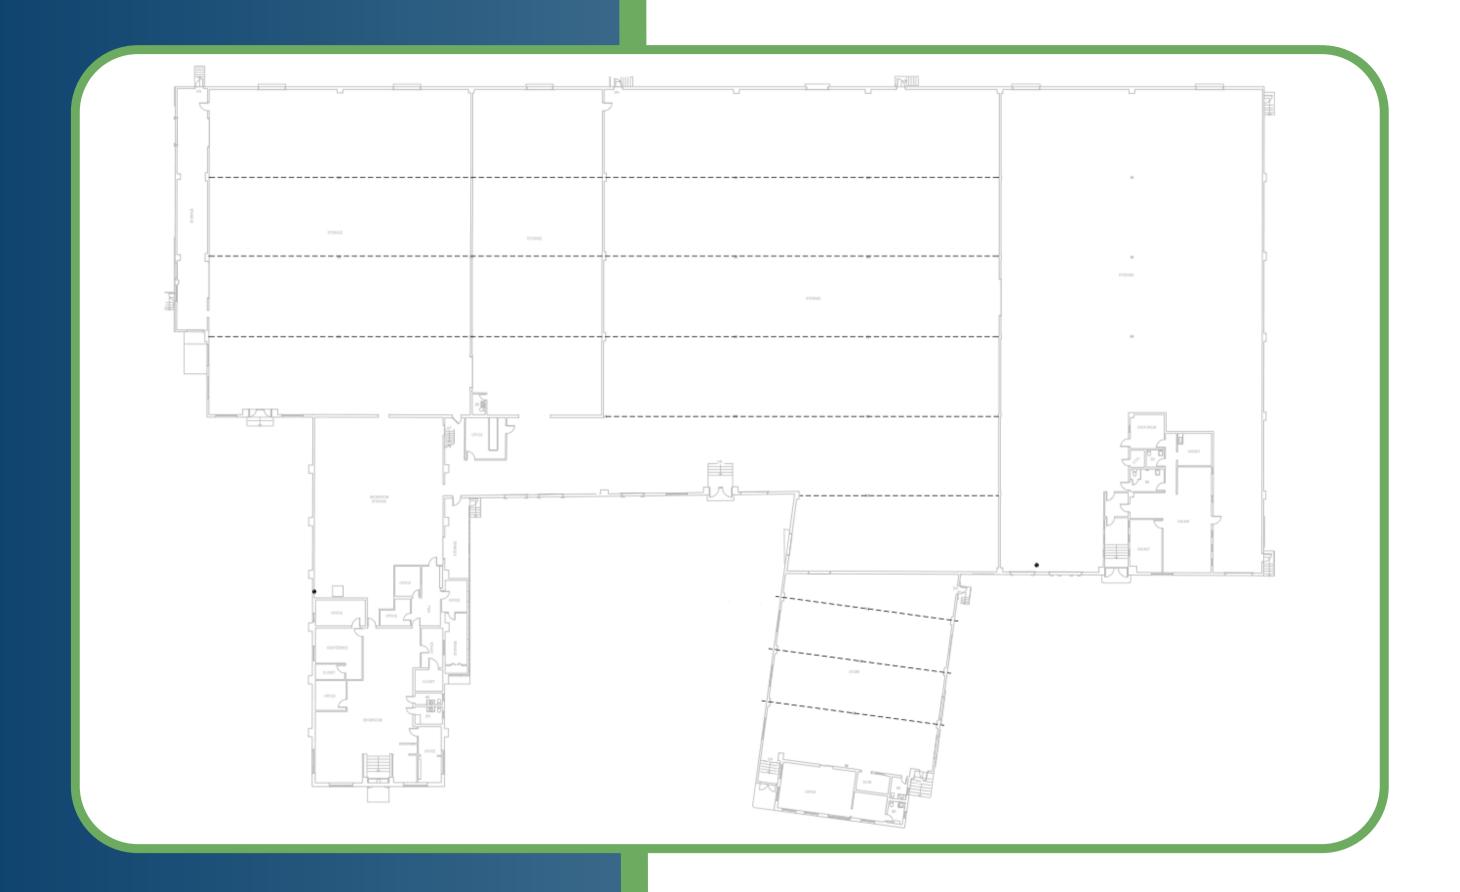

| \$66,577.84   |
| Stories        | 1             |
| Foundation     | Concrete      |
| Roof           | Metal         |
| Year Built     | 1957          |
| Electricity    | 400 AMP       |
| Floors         | Multi-surface |
| Bathrooms      | 4             |

| Land Area         | 3.63 Acres                |
|-------------------|---------------------------|
| Ceiling Height    | 11'-21'                   |
| Sprinkler         | Partial Wet System        |
| Water & Sewer     | Municipal                 |
| Gas               | National Grid             |
| Electric Provider | National Grid             |
| Heat              | Gas                       |
| AC                | Central Air - Office Only |
| Zoning            | I                         |



### PARTIAL FLOOR PLAN



### PARTIAL BUILDING PLAN



SITE MAP



## CITY MAP



## REGIONAL MAP

















































CONTACT US

Mitch Bolotin

P: 413-415-1200

C: 413-537-2020

E: mitch@regionco.com

**REGION CO LLC** 

**BROKER OF RECORD LICENSE NO:** 

10351220063

**Ben Bolotin** 

P: 413-415-1200

C: 413-530-3215

E: ben@regionco.com

**REGION CO LLC**