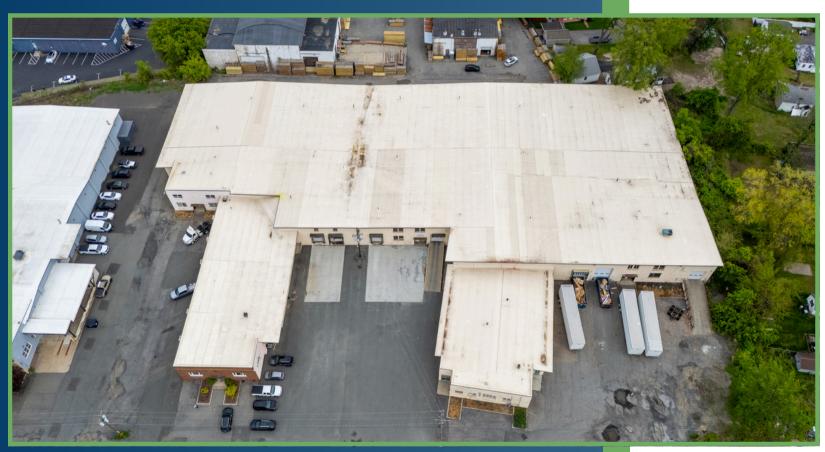

### PROPERTY OVERVIEW

Region Commercial in conjunction with Savills is pleased to offer on an exclusive basis, 16 Commercial Ave in Albany, NY available for Sale. The property, is situated on roughly 3.63 acres and is approximately 75,220 square feet.

### BUILDING & SITE DETAILS

| Square Footage | 75,220 SF     |
|----------------|---------------|
| Taxes          | \$66,577.84   |
| Stories        | 1             |
| Foundation     | Concrete      |
| Roof           | Metal         |
| Year Built     | 1957          |
| Electricity    | 400 AMP       |
| Floors         | Multi-surface |
| Bathrooms      | 4             |

| Land Area         | 3.63 Acres                |
|-------------------|---------------------------|
| Ceiling Height    | 11'-21'                   |
| Sprinkler         | Partial Wet System        |
| Water & Sewer     | Municipal                 |
| Gas               | National Grid             |
| Electric Provider | National Grid             |
| Heat              | Gas                       |
| AC                | Central Air - Office Only |
| Zoning            | I                         |