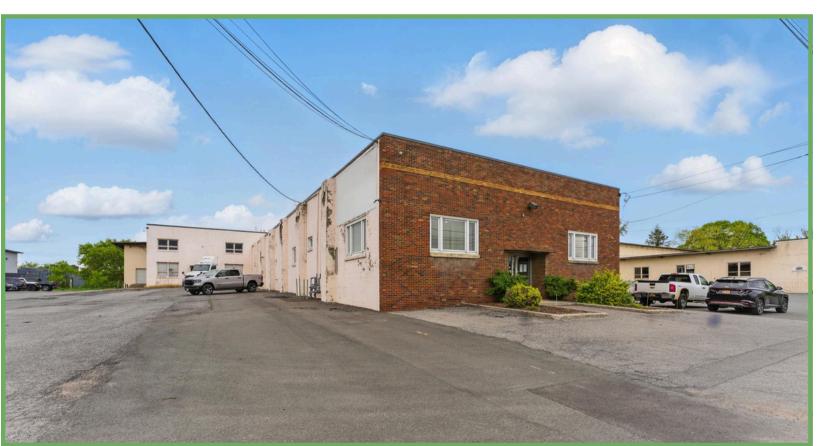

### PROPERTY OVERVIEW

Region Commercial in conjunction with Savills is pleased to offer on an exclusive basis, 16 Commercial Ave in Albany, NY available for Sale. The property, is situated on roughly 3.63 acres and is approximately 75,220 square feet.

Located in the heart of Albany's Warehouse and Distribution District, the property offers excellent access to major highways, including I-90, I-787, and I-87, providing strong regional and interstate connectivity. The site is less than five miles from Downtown Albany and approximately ten miles from the Port of Albany, a key logistics hub for the Capital Region. Surrounded by a mix of industrial users, service businesses, and transportation providers, this location benefits from proximity to rail lines, the Albany International Airport, and a dense labor market.

### BUILDING & SITE DETAILS

| Square Footage | 75,220 SF     |
|----------------|---------------|
| Taxes          | \$66,577.84   |
| Stories        | 1             |
| Foundation     | Concrete      |
| Roof           | Metal         |
| Year Built     | 1957          |
| Electricity    | 400 AMP       |
| Floors         | Multi-surface |
| Bathrooms      | 4             |

| Land Area         | 3.63 Acres                |
|-------------------|---------------------------|
| Ceiling Height    | 11'-21'                   |
| Sprinkler         | Partial Wet System        |
| Water & Sewer     | Municipal                 |
| Gas               | National Grid             |
| Electric Provider | National Grid             |
| Heat              | Gas                       |
| AC                | Central Air - Office Only |
| Zoning            | I                         |