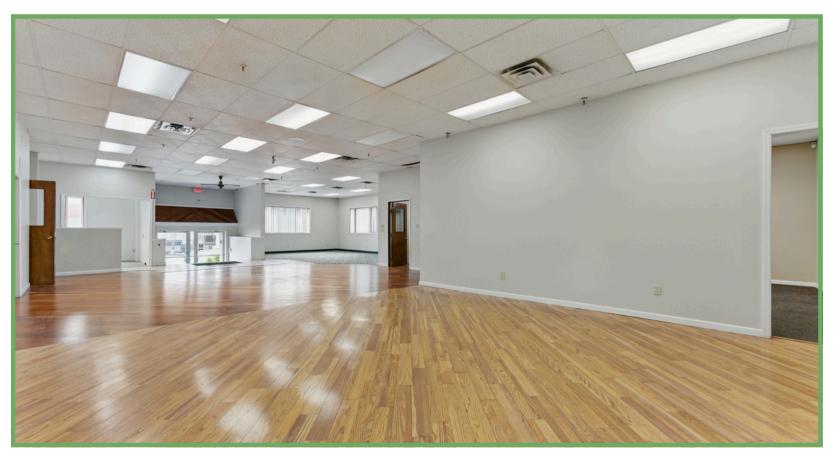

### PROPERTY OVERVIEW

Region Commercial in conjunction with Savills is pleased to offer on an exclusive basis, 16 Commercial Ave in Albany, NY available for Sale. The property, is situated on roughly 3.63 acres and is approximately 75,220 square feet.

### BUILDING & SITE DETAILS

| Square Footage | 75,220 SF     |
|----------------|---------------|
| Taxes          | \$66,577.84   |
| Stories        | 1             |
| Foundation     | Concrete      |
| Roof           | Metal         |
| Year Built     | 1957          |
| Electricity    | 400 AMP       |
| Floors         | Multi-surface |
| Bathrooms      | 4             |

| Land Area         | 3.63 Acres                |
|-------------------|---------------------------|
| Ceiling Height    | 11'-21'                   |
| Sprinkler         | Partial Wet System        |
| Water & Sewer     | Municipal                 |
| Gas               | National Grid             |
| Electric Provider | National Grid             |
| Heat              | Gas                       |
| AC                | Central Air - Office Only |
| Zoning            | I                         |