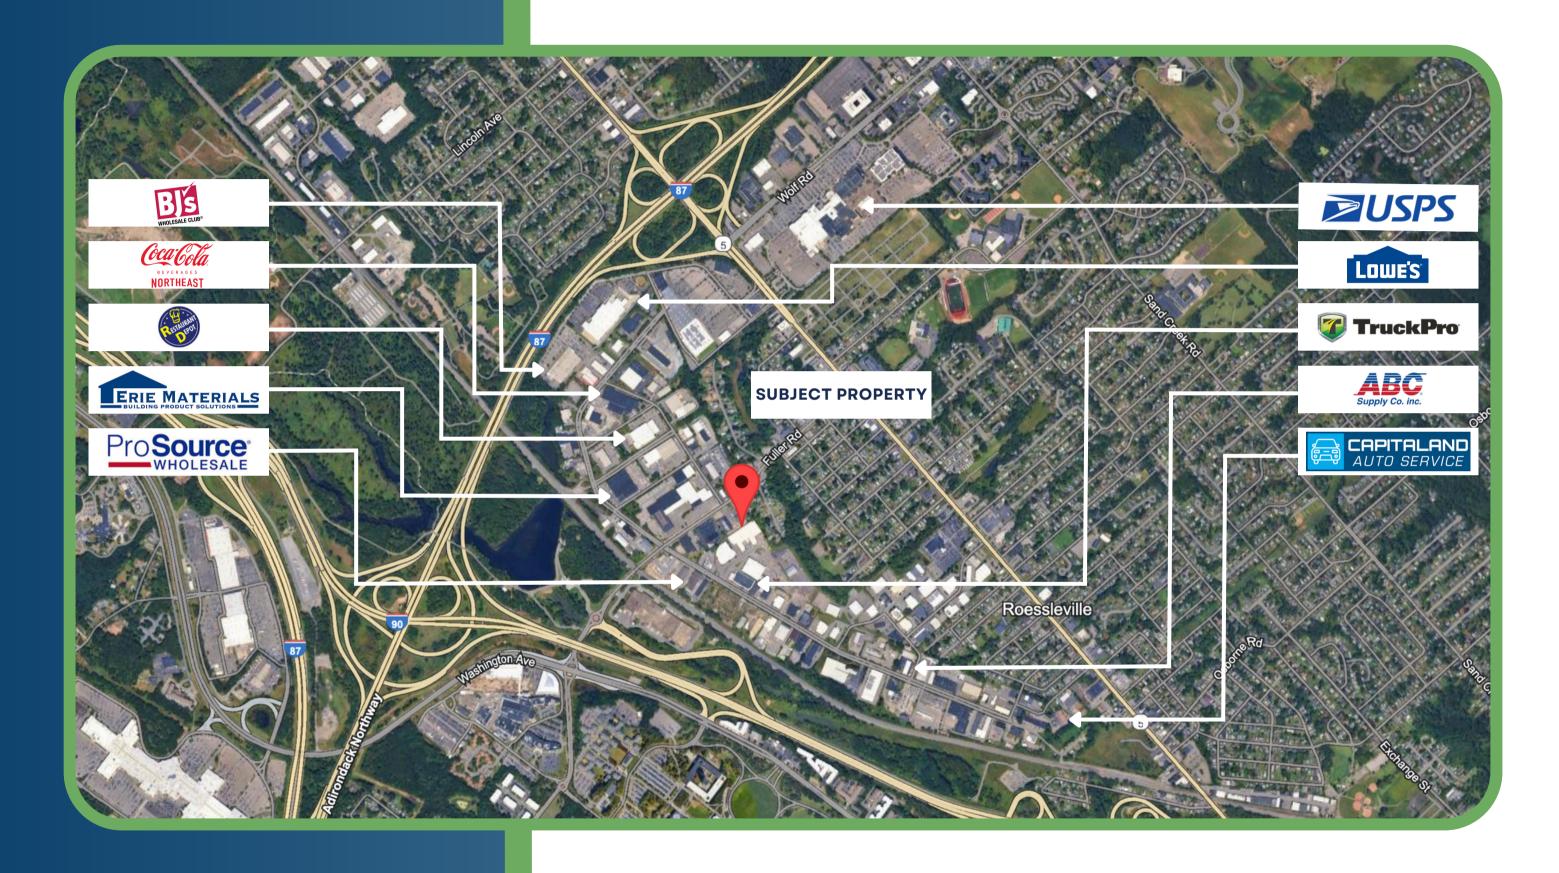

Located in the heart of Albany's Warehouse and Distribution District, the property offers excellent access to major highways, including I-90, I-787, and I-87, providing strong regional and interstate connectivity. The site is less than five miles from Downtown Albany and approximately ten miles from the Port of Albany, a key logistics hub for the Capital Region. Surrounded by a mix of industrial users, service businesses, and transportation providers, this location benefits from proximity to rail lines, the Albany International Airport, and a dense labor market.

## CITY MAP