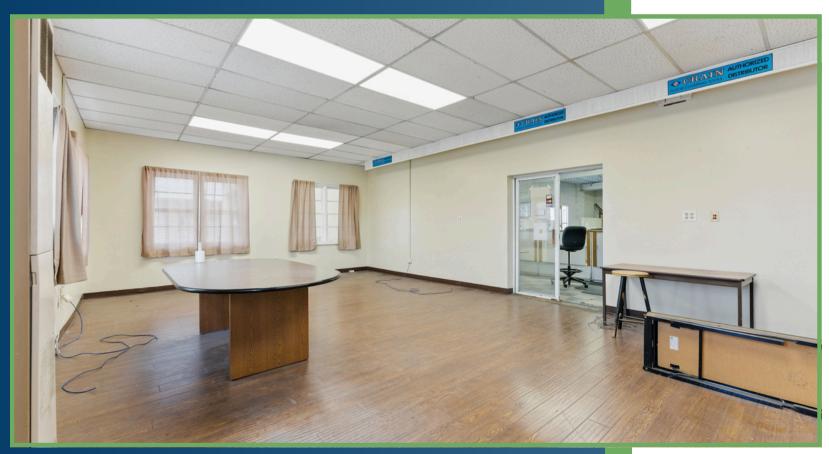

### PROPERTY OVERVIEW

Region Commercial in conjunction with Savills is pleased to offer on an exclusive basis, 16 Commercial Ave in Albany, NY available for Sale. The property, is situated on roughly 3.63 acres and is approximately 75,220 square feet.

### BUILDING & SITE DETAILS

| Square Footage | 75,220 SF     |
|----------------|---------------|
| Taxes          | \$66,577.84   |
| Stories        | 1             |
| Foundation     | Concrete      |
| Roof           | Metal         |
| Year Built     | 1957          |
| Electricity    | 400 AMP       |
| Floors         | Multi-surface |
| Bathrooms      | 4             |

| Land Area         | 3.63 Acres                |
|-------------------|---------------------------|
| Ceiling Height    | 11'-21'                   |
| Sprinkler         | Partial Wet System        |
| Water & Sewer     | Municipal                 |
| Gas               | National Grid             |
| Electric Provider | National Grid             |
| Heat              | Gas                       |
| AC                | Central Air - Office Only |
| Zoning            | I                         |