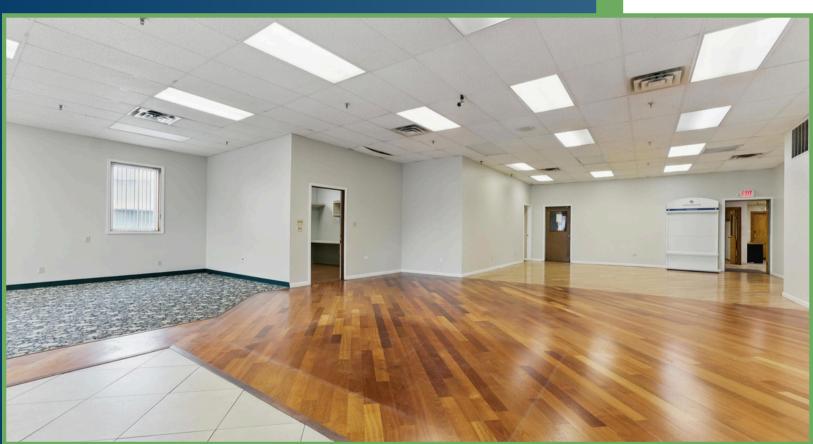

### PROPERTY OVERVIEW

Region Commercial in conjunction with Savills is pleased to offer on an exclusive basis, 16 Commercial Ave in Albany, NY available for Sale. The property, is situated on roughly 3.63 acres and is approximately 75,220 square feet.

### BUILDING & SITE DETAILS

| Square Footage | 75,220 SF     |
|----------------|---------------|
| Taxes          | \$66,577.84   |
| Stories        | 1             |
| Foundation     | Concrete      |
| Roof           | Metal         |
| Year Built     | 1957          |
| Electricity    | 400 AMP       |
| Floors         | Multi-surface |
| Bathrooms      | 4             |

| Land Area         | 3.63 Acres                |
|-------------------|---------------------------|
| Ceiling Height    | 11'-21'                   |
| Sprinkler         | Partial Wet System        |
| Water & Sewer     | Municipal                 |
| Gas               | National Grid             |
| Electric Provider | National Grid             |
| Heat              | Gas                       |
| AC                | Central Air - Office Only |
| Zoning            | I                         |