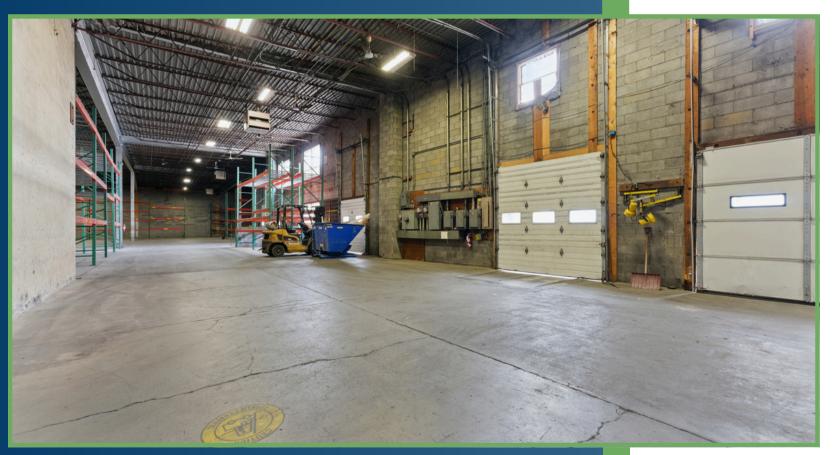

### PROPERTY OVERVIEW

Region Commercial in conjunction with Savills is pleased to offer on an exclusive basis, 16 Commercial Ave in Albany, NY available for Sale. The property, is situated on roughly 3.63 acres and is approximately 75,220 square feet.

### BUILDING & SITE DETAILS

| Square Footage | 75,220 SF     |
|----------------|---------------|
| Taxes          | \$66,577.84   |
| Stories        | 1             |
| Foundation     | Concrete      |
| Roof           | Metal         |
| Year Built     | 1957          |
| Electricity    | 400 AMP       |
| Floors         | Multi-surface |
| Bathrooms      | 4             |

| Land Area         | 3.63 Acres                |
|-------------------|---------------------------|
| Ceiling Height    | 11'-21'                   |
| Sprinkler         | Partial Wet System        |
| Water & Sewer     | Municipal                 |
| Gas               | National Grid             |
| Electric Provider | National Grid             |
| Heat              | Gas                       |
| AC                | Central Air - Office Only |
| Zoning            | I                         |