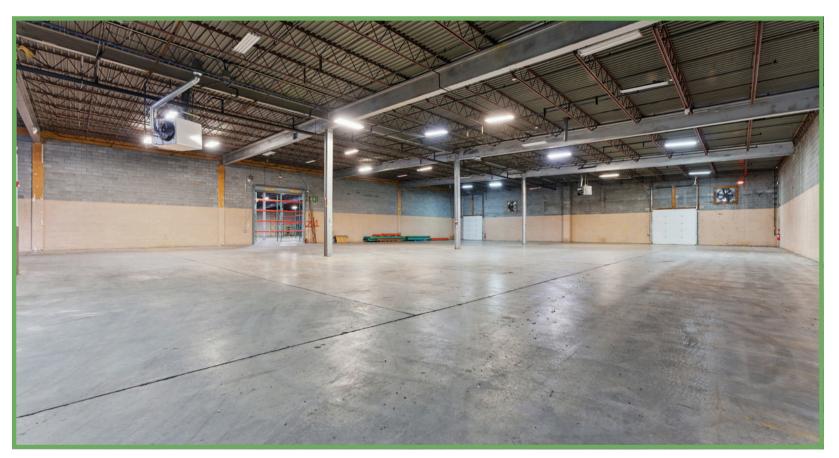

### PROPERTY OVERVIEW

Region Commercial in conjunction with Savills is pleased to offer on an exclusive basis, 16 Commercial Ave in Albany, NY available for Sale. The property, is situated on roughly 3.63 acres and is approximately 75,220 square feet.

### BUILDING & SITE DETAILS

| Square Footage | 75,220 SF     |
|----------------|---------------|
| Taxes          | \$66,577.84   |
| Stories        | 1             |
| Foundation     | Concrete      |
| Roof           | Metal         |
| Year Built     | 1957          |
| Electricity    | 400 AMP       |
| Floors         | Multi-surface |
| Bathrooms      | 4             |

| Land Area         | 3.63 Acres                |
|-------------------|---------------------------|
| Ceiling Height    | 11'-21'                   |
| Sprinkler         | Partial Wet System        |
| Water & Sewer     | Municipal                 |
| Gas               | National Grid             |
| Electric Provider | National Grid             |
| Heat              | Gas                       |
| AC                | Central Air - Office Only |
| Zoning            | I                         |