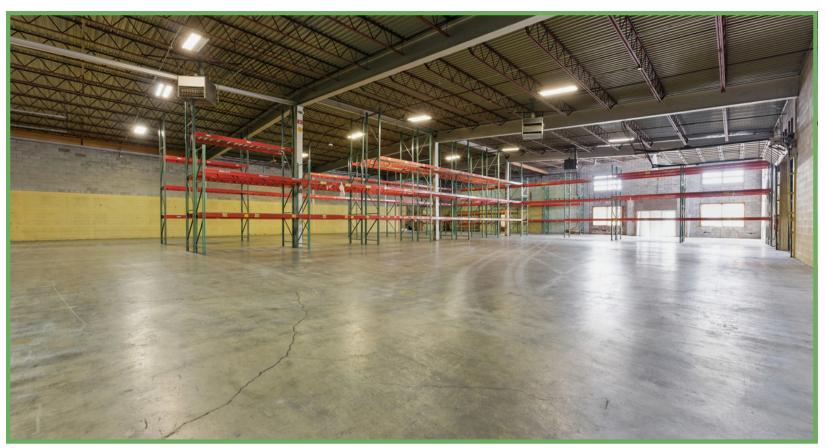

### PROPERTY OVERVIEW

Region Commercial in conjunction with Savills is pleased to offer on an exclusive basis, 16 Commercial Ave in Albany, NY available for Sale. The property, is situated on roughly 3.63 acres and is approximately 75,220 square feet.

### BUILDING & SITE DETAILS

| Square Footage | 75,220 SF     |
|----------------|---------------|
| Taxes          | \$66,577.84   |
| Stories        | 1             |
| Foundation     | Concrete      |
| Roof           | Metal         |
| Year Built     | 1957          |
| Electricity    | 400 AMP       |
| Floors         | Multi-surface |
| Bathrooms      | 4             |

| Land Area         | 3.63 Acres                |
|-------------------|---------------------------|
| Ceiling Height    | 11'-21'                   |
| Sprinkler         | Partial Wet System        |
| Water & Sewer     | Municipal                 |
| Gas               | National Grid             |
| Electric Provider | National Grid             |
| Heat              | Gas                       |
| AC                | Central Air - Office Only |
| Zoning            | I                         |