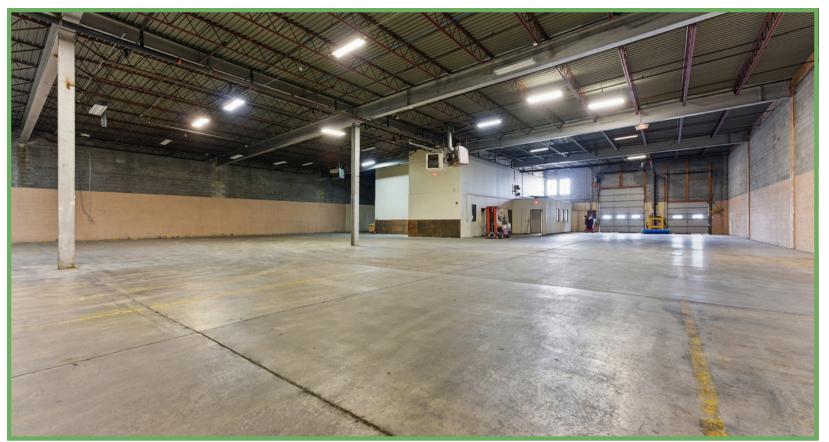

### PROPERTY OVERVIEW

Region Commercial in conjunction with Savills is pleased to offer on an exclusive basis, 16 Commercial Ave in Albany, NY available for Sale. The property, is situated on roughly 3.63 acres and is approximately 75,220 square feet.

### BUILDING & SITE DETAILS

| Square Footage | 75,220 SF     |
|----------------|---------------|
| Taxes          | \$66,577.84   |
| Stories        | 1             |
| Foundation     | Concrete      |
| Roof           | Metal         |
| Year Built     | 1957          |
| Electricity    | 400 AMP       |
| Floors         | Multi-surface |
| Bathrooms      | 4             |

| Land Area         | 3.63 Acres                |
|-------------------|---------------------------|
| Ceiling Height    | 11'-21'                   |
| Sprinkler         | Partial Wet System        |
| Water & Sewer     | Municipal                 |
| Gas               | National Grid             |
| Electric Provider | National Grid             |
| Heat              | Gas                       |
| AC                | Central Air - Office Only |
| Zoning            | I                         |