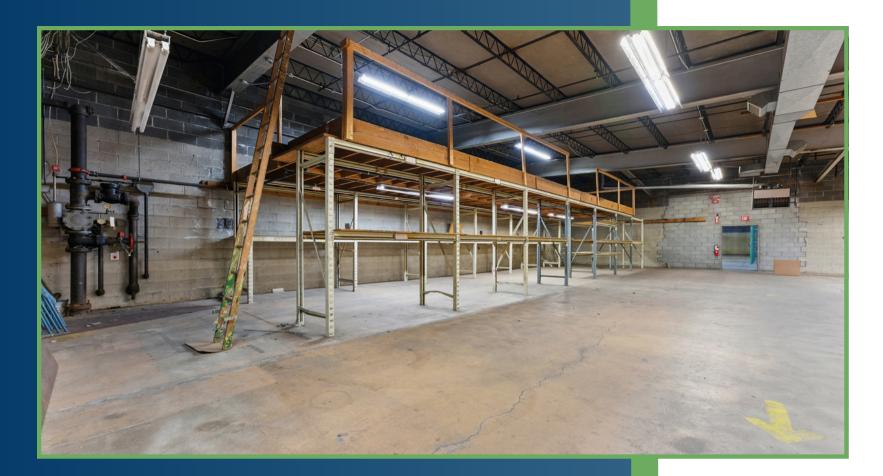

### PROPERTY OVERVIEW

Region Commercial in conjunction with Savills is pleased to offer on an exclusive basis, 16 Commercial Ave in Albany, NY available for Sale. The property, is situated on roughly 3.63 acres and is approximately 75,220 square feet.

### BUILDING & SITE DETAILS

| Square Footage | 75,220 SF     |
|----------------|---------------|
| Taxes          | \$66,577.84   |
| Stories        | 1             |
| Foundation     | Concrete      |
| Roof           | Metal         |
| Year Built     | 1957          |
| Electricity    | 400 AMP       |
| Floors         | Multi-surface |
| Bathrooms      | 4             |

| Land Area         | 3.63 Acres                |
|-------------------|---------------------------|
| Ceiling Height    | 11'-21'                   |
| Sprinkler         | Partial Wet System        |
| Water & Sewer     | Municipal                 |
| Gas               | National Grid             |
| Electric Provider | National Grid             |
| Heat              | Gas                       |
| AC                | Central Air - Office Only |
| Zoning            | I                         |