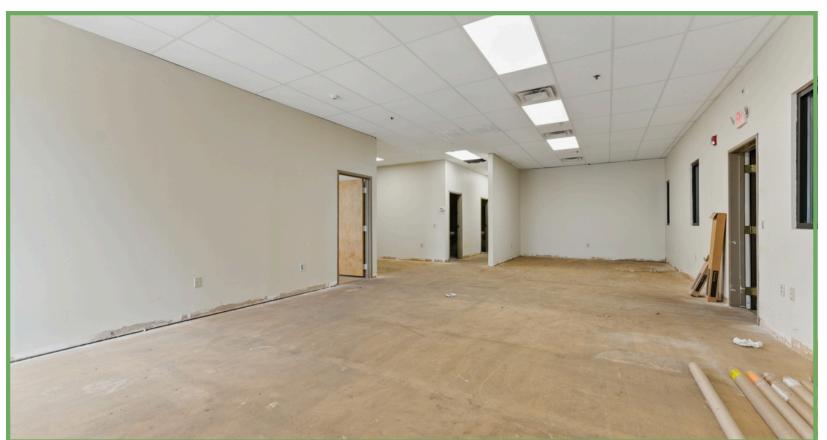

### PROPERTY OVERVIEW

Region Commercial in conjunction with Savills is pleased to offer on an exclusive basis, 16 Commercial Ave in Albany, NY available for Sale. The property, is situated on roughly 3.63 acres and is approximately 75,220 square feet.

### BUILDING & SITE DETAILS

| Square Footage | 75,220 SF     |
|----------------|---------------|
| Taxes          | \$66,577.84   |
| Stories        | 1             |
| Foundation     | Concrete      |
| Roof           | Metal         |
| Year Built     | 1957          |
| Electricity    | 400 AMP       |
| Floors         | Multi-surface |
| Bathrooms      | 4             |

| Land Area         | 3.63 Acres                |
|-------------------|---------------------------|
| Ceiling Height    | 11'-21'                   |
| Sprinkler         | Partial Wet System        |
| Water & Sewer     | Municipal                 |
| Gas               | National Grid             |
| Electric Provider | National Grid             |
| Heat              | Gas                       |
| AC                | Central Air - Office Only |
| Zoning            | I                         |