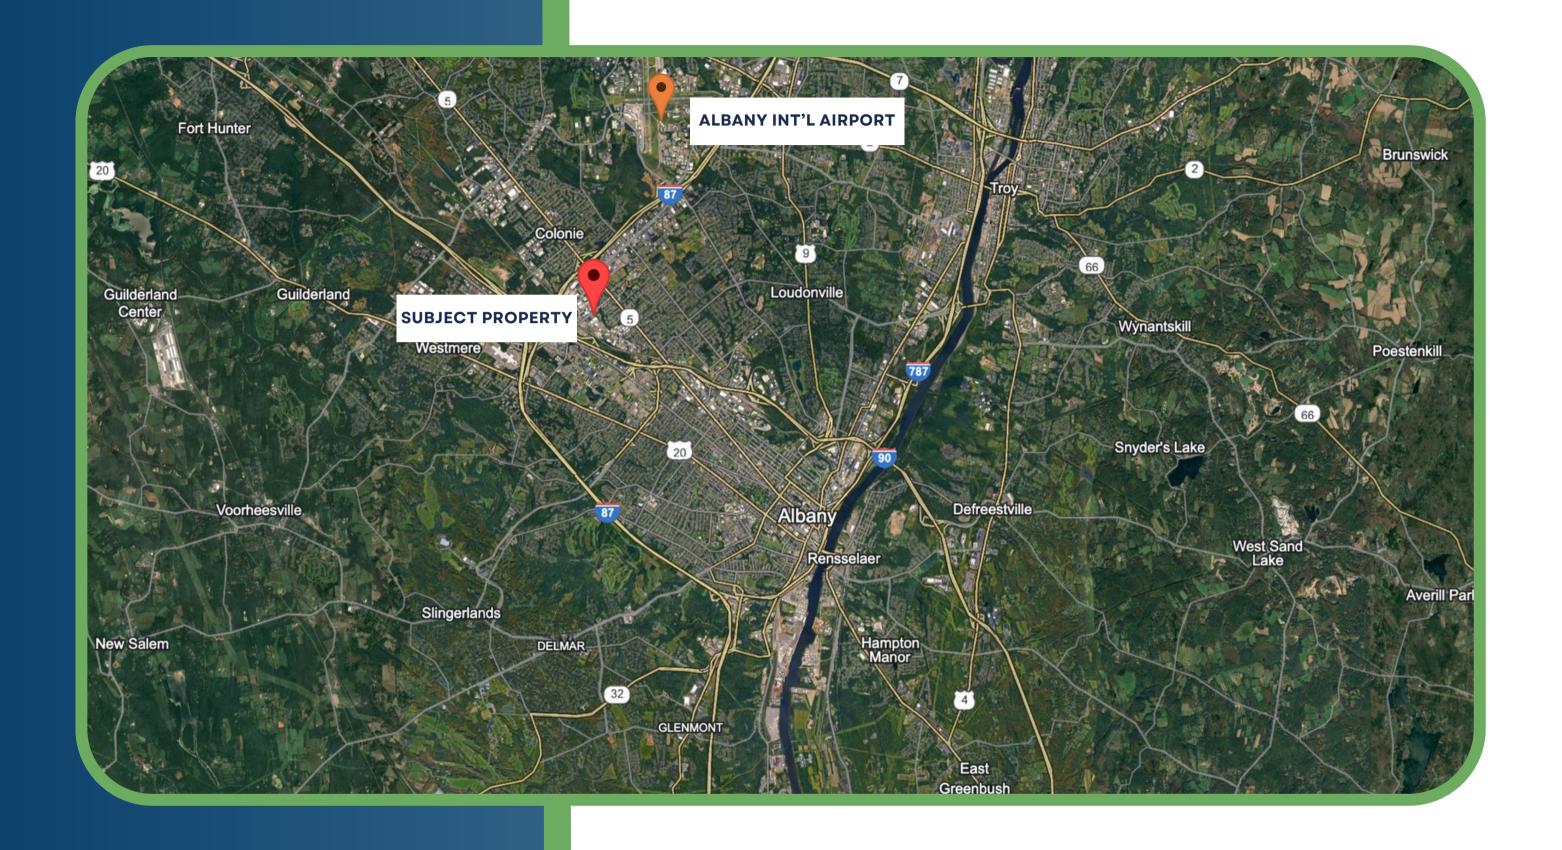

Located in the heart of Albany's Warehouse and Distribution District, the property offers excellent access to major highways, including I-90, I-787, and I-87, providing strong regional and interstate connectivity. The site is less than five miles from Downtown Albany and approximately ten miles from the Port of Albany, a key logistics hub for the Capital Region. Surrounded by a mix of industrial users, service businesses, and transportation providers, this location benefits from proximity to rail lines, the Albany International Airport, and a dense labor market.

## REGIONAL MAP

CONTACT US

Mitch Bolotin

P: 413-415-1200

C: 413-537-2020

E: mitch@regionco.com

**REGION CO LLC** 

**BROKER OF RECORD LICENSE NO:** 