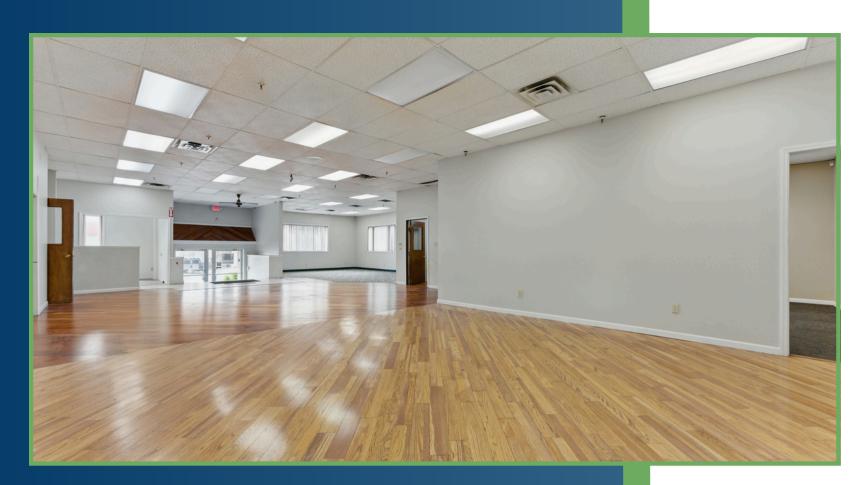

### PROPERTY OVERVIEW

Region Commercial in conjunction with Savills is pleased to offer on an exclusive basis, 16 Commercial Ave in Albany, NY available for Sale. The property, is situated on roughly 3.63 acres and is approximately 75,220 square feet.

### BUILDING & SITE DETAILS

| Square Footage | 75,220 SF     |
|----------------|---------------|
| Taxes          | \$66,577.84   |
| Stories        | 1             |
| Foundation     | Concrete      |
| Roof           | Metal         |
| Year Built     | 1957          |
| Electricity    | 400 AMP       |
| Floors         | Multi-surface |
| Bathrooms      | 4             |

| Land Area         | 3.63 Acres                |
|-------------------|---------------------------|
| Ceiling Height    | 11'-21'                   |
| Sprinkler         | Partial Wet System        |
| Water & Sewer     | Municipal                 |
| Gas               | National Grid             |
| Electric Provider | National Grid             |
| Heat              | Gas                       |
| AC                | Central Air - Office Only |
| Zoning            | I                         |