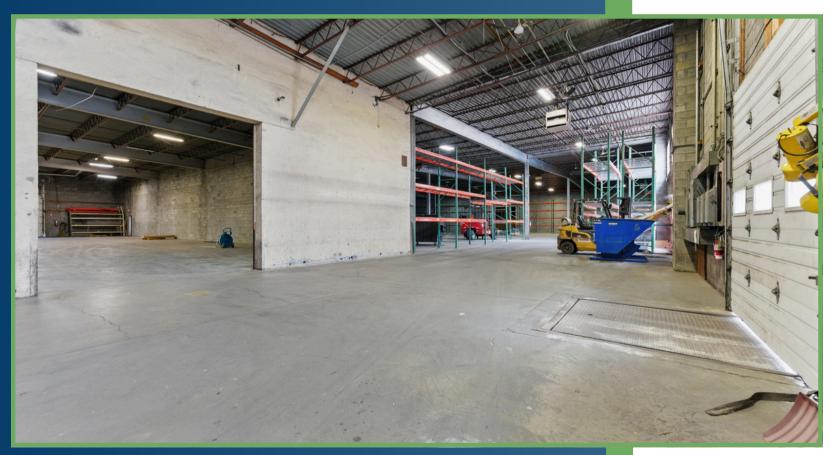

### PROPERTY OVERVIEW

Region Commercial in conjunction with Savills is pleased to offer on an exclusive basis, 16 Commercial Ave in Albany, NY available for Sale. The property, is situated on roughly 3.63 acres and is approximately 75,220 square feet.

### BUILDING & SITE DETAILS

| Square Footage | 75,220 SF     |
|----------------|---------------|
| Taxes          | \$66,577.84   |
| Stories        | 1             |
| Foundation     | Concrete      |
| Roof           | Metal         |
| Year Built     | 1957          |
| Electricity    | 400 AMP       |
| Floors         | Multi-surface |
| Bathrooms      | 4             |

| Land Area         | 3.63 Acres                |
|-------------------|---------------------------|
| Ceiling Height    | 11'-21'                   |
| Sprinkler         | Partial Wet System        |
| Water & Sewer     | Municipal                 |
| Gas               | National Grid             |
| Electric Provider | National Grid             |
| Heat              | Gas                       |
| AC                | Central Air - Office Only |
| Zoning            | I                         |