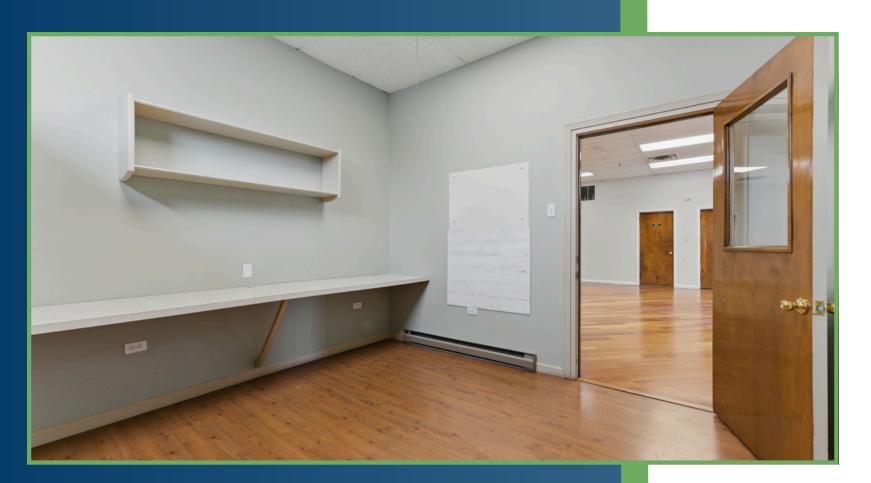

### PROPERTY OVERVIEW

Region Commercial in conjunction with Savills is pleased to offer on an exclusive basis, 16 Commercial Ave in Albany, NY available for Sale. The property, is situated on roughly 3.63 acres and is approximately 75,220 square feet.

### BUILDING & SITE DETAILS

| Square Footage | 75,220 SF     |
|----------------|---------------|
| Taxes          | \$66,577.84   |
| Stories        | 1             |
| Foundation     | Concrete      |
| Roof           | Metal         |
| Year Built     | 1957          |
| Electricity    | 400 AMP       |
| Floors         | Multi-surface |
| Bathrooms      | 4             |

| Land Area         | 3.63 Acres                |
|-------------------|---------------------------|
| Ceiling Height    | 11'-21'                   |
| Sprinkler         | Partial Wet System        |
| Water & Sewer     | Municipal                 |
| Gas               | National Grid             |
| Electric Provider | National Grid             |
| Heat              | Gas                       |
| AC                | Central Air - Office Only |
| Zoning            | I                         |