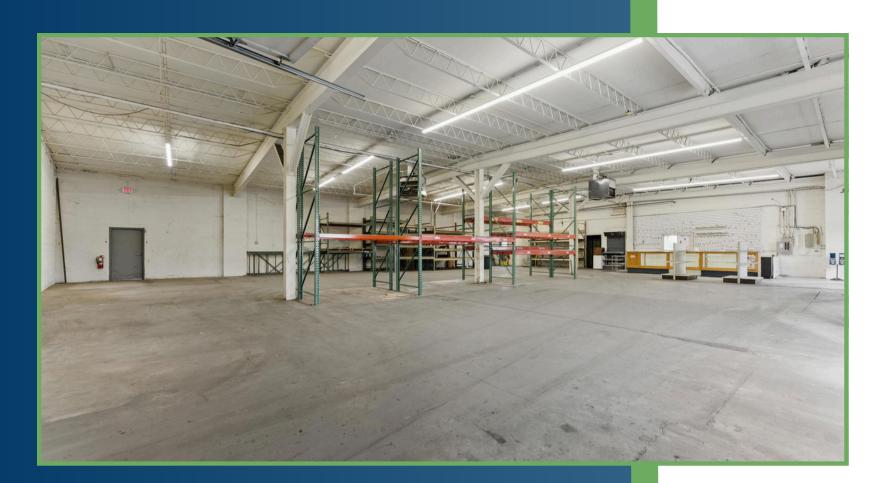

### PROPERTY OVERVIEW

Region Commercial in conjunction with Savills is pleased to offer on an exclusive basis, 16 Commercial Ave in Albany, NY available for Sale. The property, is situated on roughly 3.63 acres and is approximately 75,220 square feet.

### BUILDING & SITE DETAILS

| Square Footage | 75,220 SF     |
|----------------|---------------|
| Taxes          | \$66,577.84   |
| Stories        | 1             |
| Foundation     | Concrete      |
| Roof           | Metal         |
| Year Built     | 1957          |
| Electricity    | 400 AMP       |
| Floors         | Multi-surface |
| Bathrooms      | 4             |

| Land Area         | 3.63 Acres                |
|-------------------|---------------------------|
| Ceiling Height    | 11'-21'                   |
| Sprinkler         | Partial Wet System        |
| Water & Sewer     | Municipal                 |
| Gas               | National Grid             |
| Electric Provider | National Grid             |
| Heat              | Gas                       |
| AC                | Central Air - Office Only |
| Zoning            | I                         |